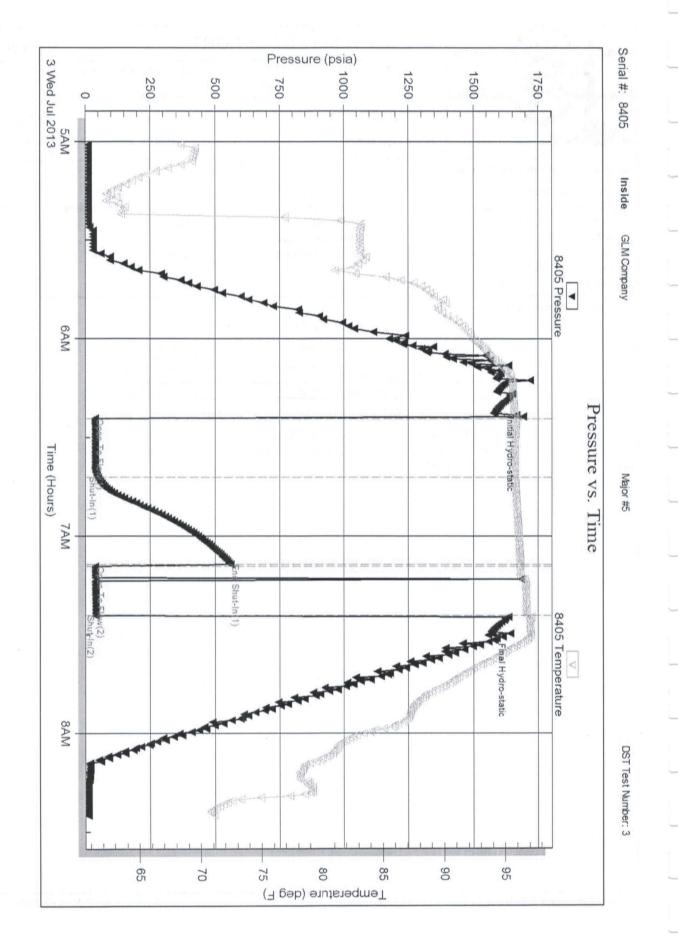

INSTRUCTIONS: Show important tops of formations penetrated. Detail all cores. Report all final copies of drill stems tests giving interval tested, time tool open and closed, flowing and shut-in pressures, whether shut-in pressure reached static level, hydrostatic pressures, bottom hole temperature, fluid recovery, and flow rates if gas to surface test, along with final chart(s). Attach extra sheet if more space is needed.