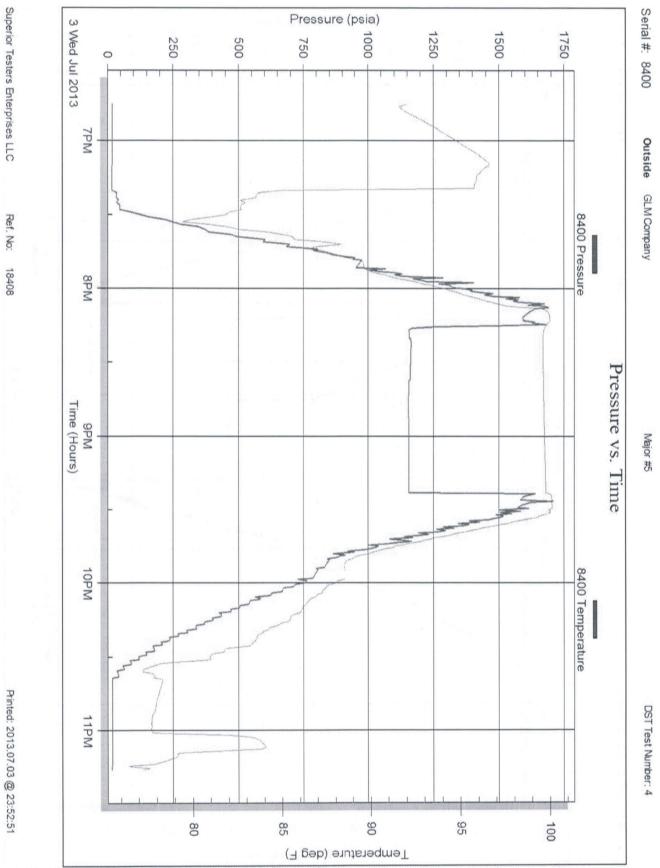

INSTRUCTIONS: Show important tops of formations penetrated. Detail all cores. Report all final copies of drill stems tests giving interval tested, time tool open and closed, flowing and shut-in pressures, whether shut-in pressure reached static level, hydrostatic pressures, bottom hole temperature, fluid recovery, and flow rates if gas to surface test, along with final chart(s). Attach extra sheet if more space is needed.