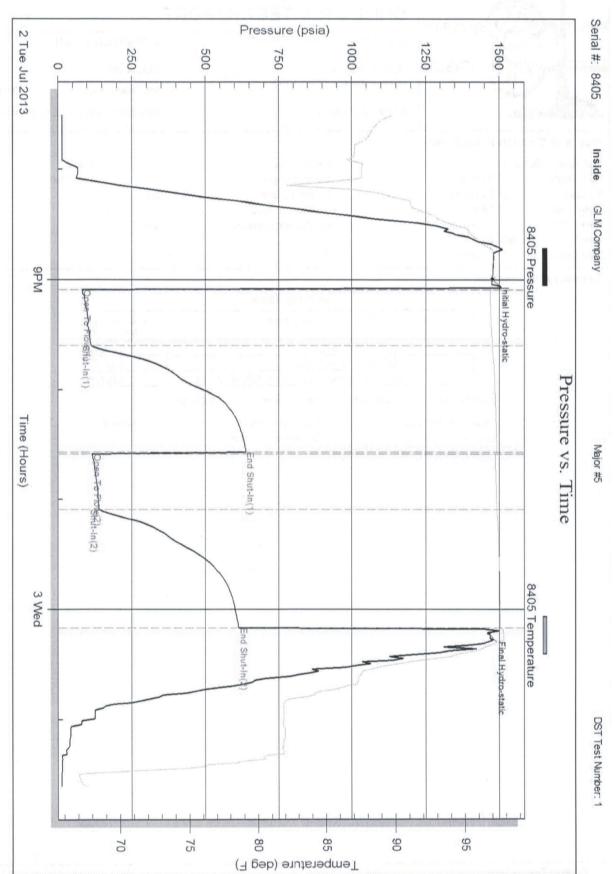

INSTRUCTIONS: Show important tops of formations penetrated. Detail all cores. Report all final copies of drill stems tests giving interval tested, time tool open and closed, flowing and shut-in pressures, whether shut-in pressure reached static level, hydrostatic pressures, bottom hole temperature, fluid recovery, and flow rates if gas to surface test, along with final chart(s). Attach extra sheet if more space is needed.

| Drill Stem Tests Taken<br>(Attach Additional She | eets)                   | Yes No                             |                      | .og Formatio     | on (Top), Depth and | d Datum          | Sample                        |
|--------------------------------------------------|-------------------------|------------------------------------|----------------------|------------------|---------------------|------------------|-------------------------------|
| Samples Sent to Geolog                           | ,                       | Yes No                             | Nam                  | е                |                     | Тор              | Datum                         |
| Cores Taken<br>Electric Log Run                  |                         | Yes No                             |                      |                  |                     |                  |                               |
| List All E. Logs Run:                            |                         |                                    |                      |                  |                     |                  |                               |
|                                                  |                         |                                    |                      |                  |                     |                  |                               |
|                                                  |                         | CASING<br>Report all strings set-c | RECORD Ne            |                  | on, etc.            |                  |                               |
| Purpose of String                                | Size Hole<br>Drilled    | Size Casing<br>Set (In O.D.)       | Weight<br>Lbs. / Ft. | Setting<br>Depth | Type of<br>Cement   | # Sacks<br>Used  | Type and Percent<br>Additives |
|                                                  |                         |                                    |                      |                  |                     |                  |                               |
|                                                  |                         |                                    |                      |                  |                     |                  |                               |
|                                                  |                         |                                    |                      |                  |                     |                  |                               |
|                                                  |                         | ADDITIONAL                         | CEMENTING / SQU      | JEEZE RECORD     |                     |                  |                               |
| Purpose:<br>Perforate                            | Depth<br>Top Bottom     | Type of Cement                     | # Sacks Used         |                  | Type and Pe         | ercent Additives |                               |
| Protect Casing                                   |                         |                                    |                      |                  |                     |                  |                               |
| Plug Off Zone                                    |                         |                                    |                      |                  |                     |                  |                               |
| Did you perform a hydraulic                      | fracturing treatment of | on this well?                      |                      | Yes              | No (If No. skip     | o questions 2 an | d 3)                          |
| Does the volume of the total                     | 0                       |                                    | ceed 350,000 gallons |                  |                     | o question 3)    | /                             |