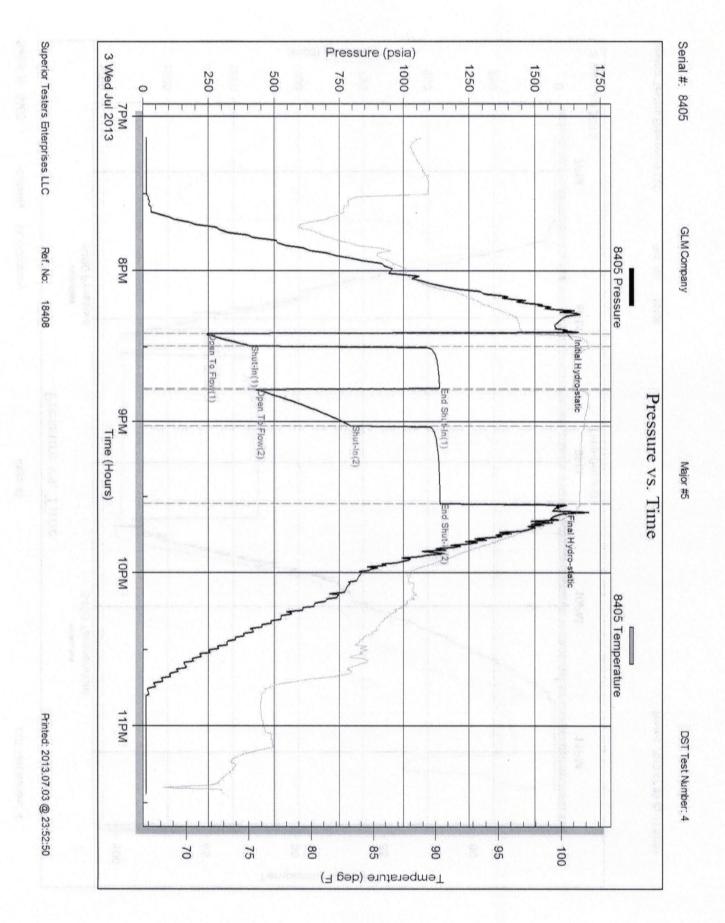

INSTRUCTIONS: Show important tops of formations penetrated. Detail all cores. Report all final copies of drill stems tests giving interval tested, time tool open and closed, flowing and shut-in pressures, whether shut-in pressure reached static level, hydrostatic pressures, bottom hole temperature, fluid recovery, and flow rates if gas to surface test, along with final chart(s). Attach extra sheet if more space is needed.