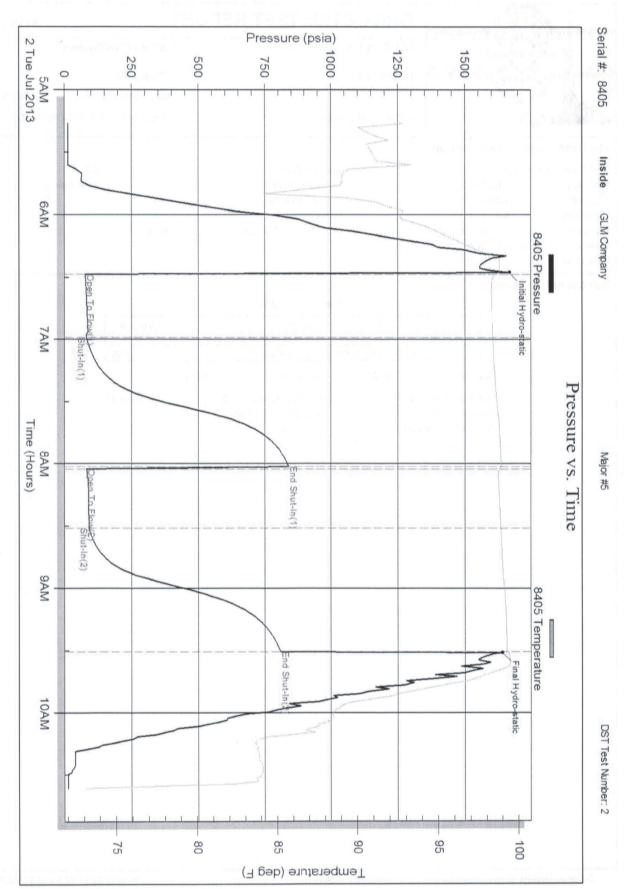

INSTRUCTIONS: Show important tops of formations penetrated. Detail all cores. Report all final copies of drill stems tests giving interval tested, time tool open and closed, flowing and shut-in pressures, whether shut-in pressure reached static level, hydrostatic pressures, bottom hole temperature, fluid recovery, and flow rates if gas to surface test, along with final chart(s). Attach extra sheet if more space is needed.

| Drill Stem Tests Taken<br>(Attach Additional She | eets)                   | Yes No                             |                      | .og Formatio     | on (Top), Depth and | d Datum          | Sample                        |
|--------------------------------------------------|-------------------------|------------------------------------|----------------------|------------------|---------------------|------------------|-------------------------------|
| Samples Sent to Geolog                           | ,                       | Yes No                             | Nam                  | е                |                     | Тор              | Datum                         |
| Cores Taken<br>Electric Log Run                  |                         | Yes No                             |                      |                  |                     |                  |                               |
| List All E. Logs Run:                            |                         |                                    |                      |                  |                     |                  |                               |
|                                                  |                         |                                    |                      |                  |                     |                  |                               |
|                                                  |                         | CASING<br>Report all strings set-c | RECORD Ne            |                  | on, etc.            |                  |                               |
| Purpose of String                                | Size Hole<br>Drilled    | Size Casing<br>Set (In O.D.)       | Weight<br>Lbs. / Ft. | Setting<br>Depth | Type of<br>Cement   | # Sacks<br>Used  | Type and Percent<br>Additives |
|                                                  |                         |                                    |                      |                  |                     |                  |                               |
|                                                  |                         |                                    |                      |                  |                     |                  |                               |
|                                                  |                         |                                    |                      |                  |                     |                  |                               |
|                                                  |                         | ADDITIONAL                         | CEMENTING / SQU      | JEEZE RECORD     |                     |                  |                               |
| Purpose:<br>Perforate                            | Depth<br>Top Bottom     | Type of Cement                     | # Sacks Used         |                  | Type and Pe         | ercent Additives |                               |
| Protect Casing                                   |                         |                                    |                      |                  |                     |                  |                               |
| Plug Off Zone                                    |                         |                                    |                      |                  |                     |                  |                               |
| Did you perform a hydraulic                      | fracturing treatment of | on this well?                      |                      | Yes              | No (If No. skip     | o questions 2 an | d 3)                          |
| Does the volume of the total                     | 0                       |                                    | ceed 350,000 gallons |                  |                     | o question 3)    | /                             |