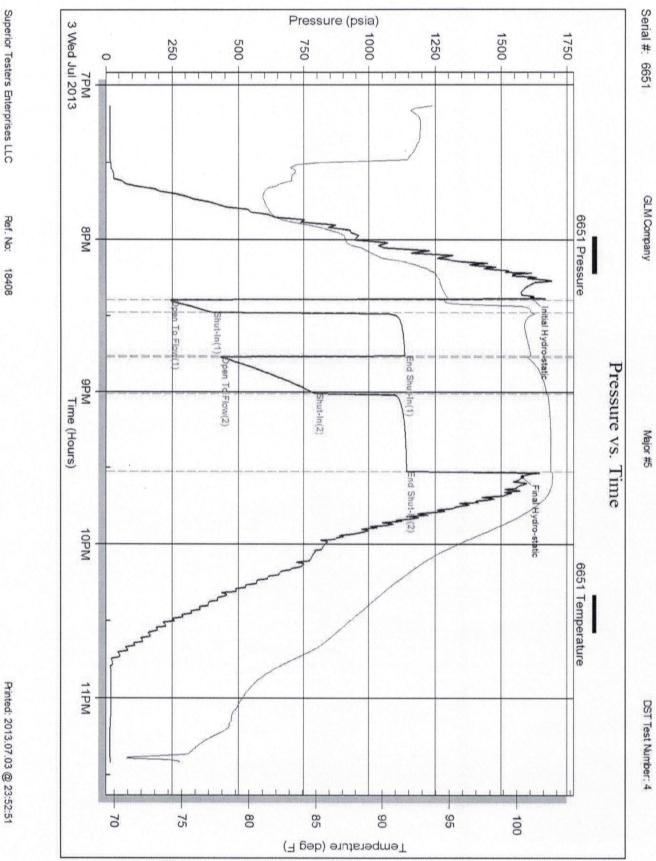

INSTRUCTIONS: Show important tops of formations penetrated. Detail all cores. Report all final copies of drill stems tests giving interval tested, time tool open and closed, flowing and shut-in pressures, whether shut-in pressure reached static level, hydrostatic pressures, bottom hole temperature, fluid recovery, and flow rates if gas to surface test, along with final chart(s). Attach extra sheet if more space is needed.