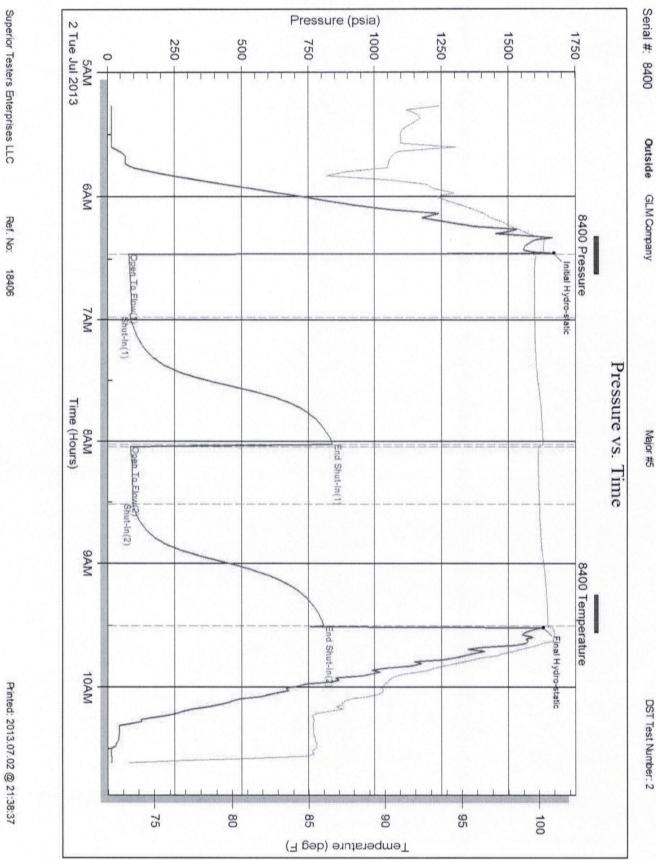

INSTRUCTIONS: Show important tops of formations penetrated. Detail all cores. Report all final copies of drill stems tests giving interval tested, time tool open and closed, flowing and shut-in pressures, whether shut-in pressure reached static level, hydrostatic pressures, bottom hole temperature, fluid recovery, and flow rates if gas to surface test, along with final chart(s). Attach extra sheet if more space is needed.