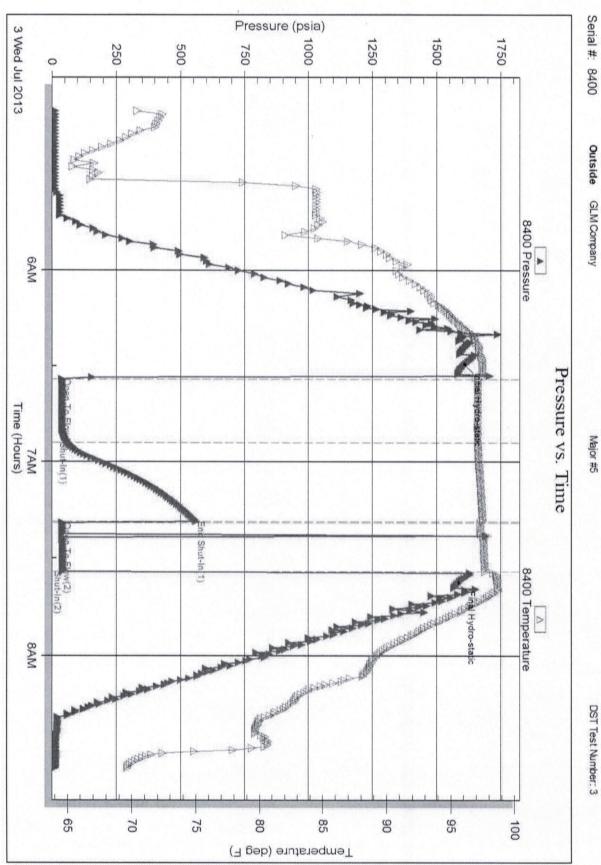

INSTRUCTIONS: Show important tops of formations penetrated. Detail all cores. Report all final copies of drill stems tests giving interval tested, time tool open and closed, flowing and shut-in pressures, whether shut-in pressure reached static level, hydrostatic pressures, bottom hole temperature, fluid recovery, and flow rates if gas to surface test, along with final chart(s). Attach extra sheet if more space is needed.