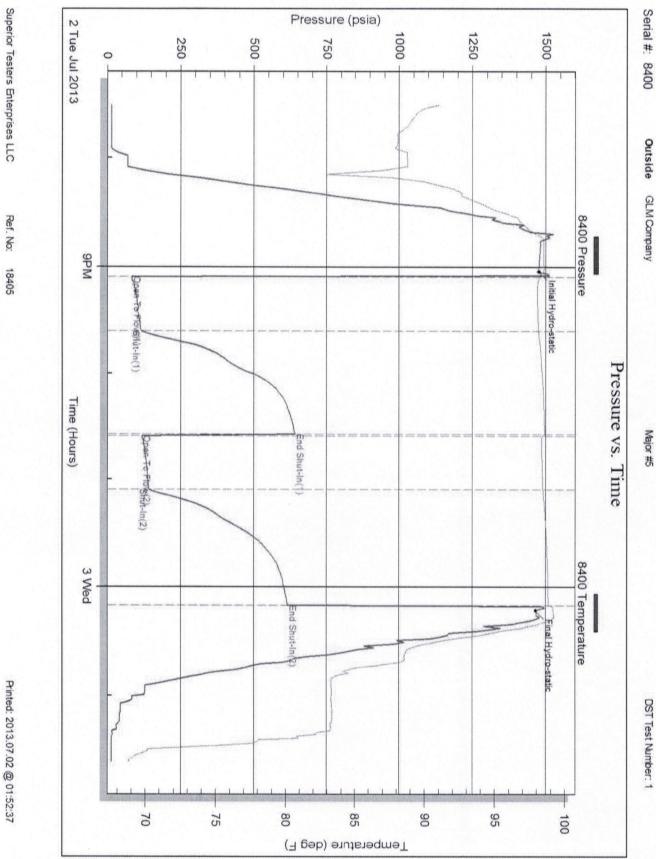

INSTRUCTIONS: Show important tops of formations penetrated. Detail all cores. Report all final copies of drill stems tests giving interval tested, time tool open and closed, flowing and shut-in pressures, whether shut-in pressure reached static level, hydrostatic pressures, bottom hole temperature, fluid recovery, and flow rates if gas to surface test, along with final chart(s). Attach extra sheet if more space is needed.

| Drill Stem Tests Taken<br>(Attach Additional She | eets)                   | Yes No                             |                      | .og Formatio     | on (Top), Depth and | d Datum          | Sample                        |
|--------------------------------------------------|-------------------------|------------------------------------|----------------------|------------------|---------------------|------------------|-------------------------------|
| Samples Sent to Geolog                           | ,                       | Yes No                             | Nam                  | е                |                     | Тор              | Datum                         |
| Cores Taken<br>Electric Log Run                  |                         | Yes No                             |                      |                  |                     |                  |                               |
| List All E. Logs Run:                            |                         |                                    |                      |                  |                     |                  |                               |
|                                                  |                         |                                    |                      |                  |                     |                  |                               |
|                                                  |                         | CASING<br>Report all strings set-c | RECORD Ne            |                  | on, etc.            |                  |                               |
| Purpose of String                                | Size Hole<br>Drilled    | Size Casing<br>Set (In O.D.)       | Weight<br>Lbs. / Ft. | Setting<br>Depth | Type of<br>Cement   | # Sacks<br>Used  | Type and Percent<br>Additives |
|                                                  |                         |                                    |                      |                  |                     |                  |                               |
|                                                  |                         |                                    |                      |                  |                     |                  |                               |
|                                                  |                         |                                    |                      |                  |                     |                  |                               |
|                                                  |                         | ADDITIONAL                         | CEMENTING / SQU      | JEEZE RECORD     |                     |                  |                               |
| Purpose:<br>Perforate                            | Depth<br>Top Bottom     | Type of Cement                     | # Sacks Used         |                  | Type and Pe         | ercent Additives |                               |
| Protect Casing                                   |                         |                                    |                      |                  |                     |                  |                               |
| Plug Off Zone                                    |                         |                                    |                      |                  |                     |                  |                               |
| Did you perform a hydraulic                      | fracturing treatment of | on this well?                      |                      | Yes              | No (If No. skip     | o questions 2 an | d 3)                          |
| Does the volume of the total                     | 0                       |                                    | ceed 350,000 gallons |                  |                     | o question 3)    | /                             |