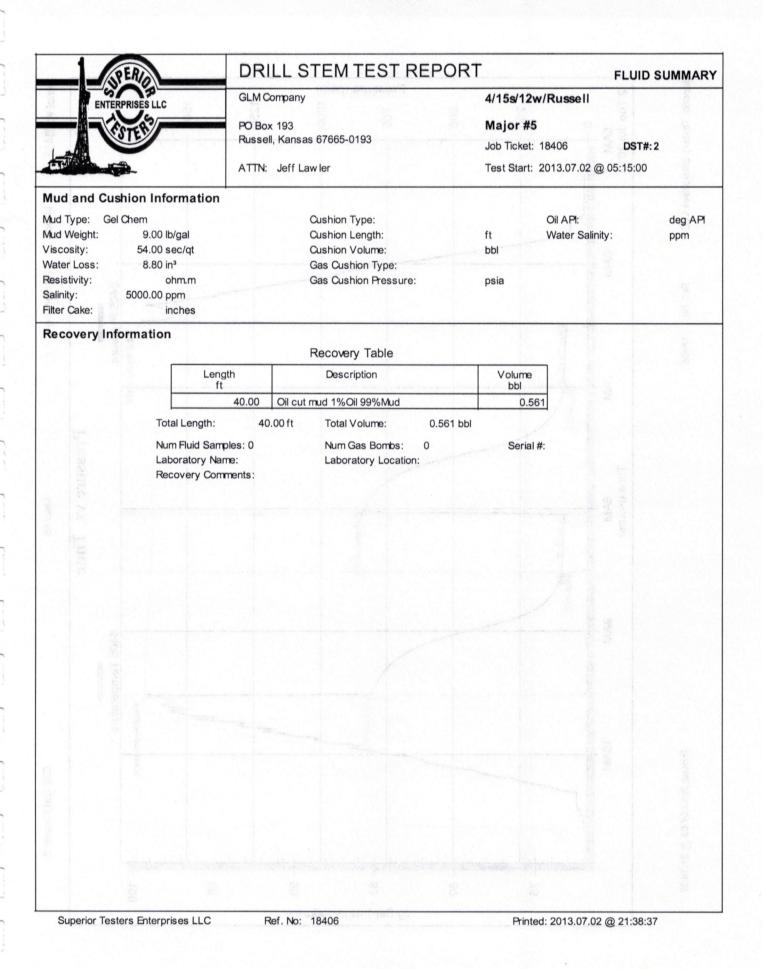

INSTRUCTIONS: Show important tops of formations penetrated. Detail all cores. Report all final copies of drill stems tests giving interval tested, time tool open and closed, flowing and shut-in pressures, whether shut-in pressure reached static level, hydrostatic pressures, bottom hole temperature, fluid recovery, and flow rates if gas to surface test, along with final chart(s). Attach extra sheet if more space is needed.

| Drill Stem Tests Taken<br>(Attach Additional She | eets)                   | Yes No                             |                      | .og Formatio     | on (Top), Depth and | d Datum          | Sample                        |
|--------------------------------------------------|-------------------------|------------------------------------|----------------------|------------------|---------------------|------------------|-------------------------------|
| Samples Sent to Geolog                           | ,                       | Yes No                             | Nam                  | е                |                     | Тор              | Datum                         |
| Cores Taken<br>Electric Log Run                  |                         | Yes No                             |                      |                  |                     |                  |                               |
| List All E. Logs Run:                            |                         |                                    |                      |                  |                     |                  |                               |
|                                                  |                         |                                    |                      |                  |                     |                  |                               |
|                                                  |                         | CASING<br>Report all strings set-c | RECORD Ne            |                  | on, etc.            |                  |                               |
| Purpose of String                                | Size Hole<br>Drilled    | Size Casing<br>Set (In O.D.)       | Weight<br>Lbs. / Ft. | Setting<br>Depth | Type of<br>Cement   | # Sacks<br>Used  | Type and Percent<br>Additives |
|                                                  |                         |                                    |                      |                  |                     |                  |                               |
|                                                  |                         |                                    |                      |                  |                     |                  |                               |
|                                                  |                         |                                    |                      |                  |                     |                  |                               |
|                                                  |                         | ADDITIONAL                         | CEMENTING / SQU      | JEEZE RECORD     |                     |                  |                               |
| Purpose:<br>Perforate                            | Depth<br>Top Bottom     | Type of Cement                     | # Sacks Used         |                  | Type and Pe         | ercent Additives |                               |
| Protect Casing                                   |                         |                                    |                      |                  |                     |                  |                               |
| Plug Off Zone                                    |                         |                                    |                      |                  |                     |                  |                               |
| Did you perform a hydraulic                      | fracturing treatment of | on this well?                      |                      | Yes              | No (If No. skip     | o questions 2 an | d 3)                          |
| Does the volume of the total                     | 0                       |                                    | ceed 350,000 gallons |                  |                     | o question 3)    | /                             |