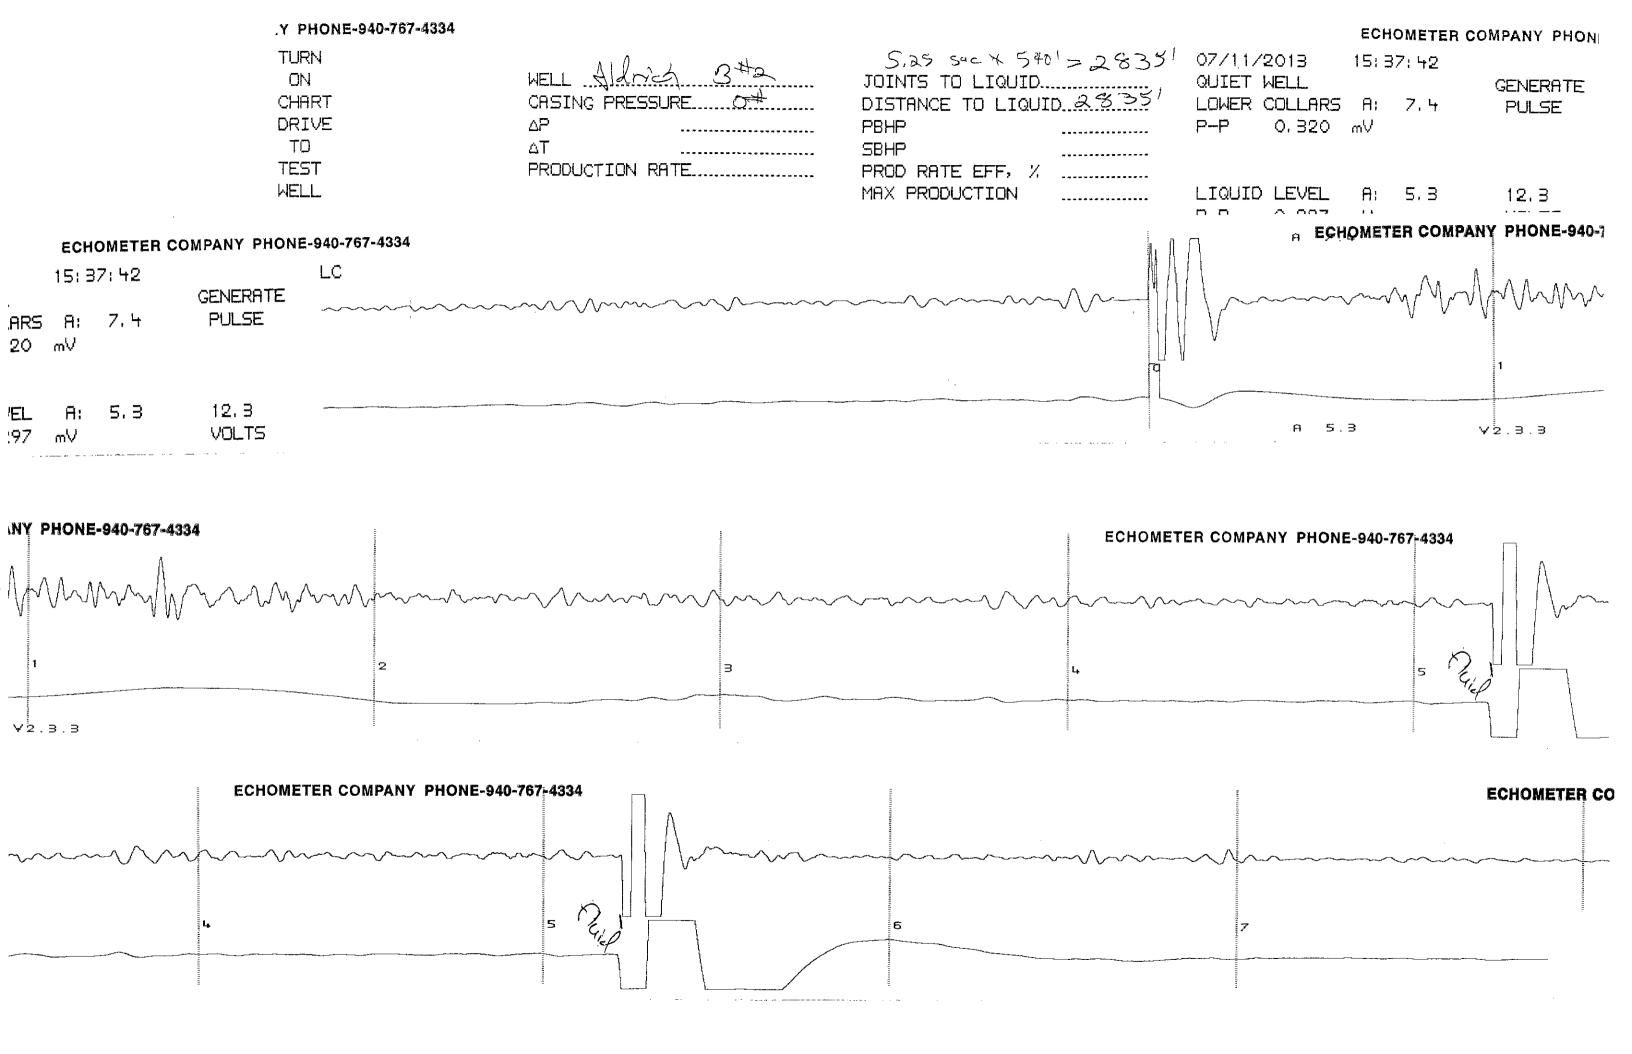

| KCC District Office #4 - 2301 E. 13th Street, Hays, KS 67601-2651                             | Phone 785.625.0550 |