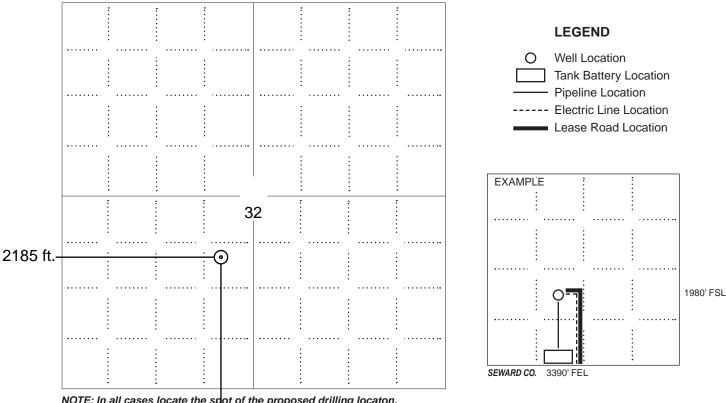

#### IN ALL CASES PLOT THE INTENDED WELL ON THE PLAT BELOW

In all cases, please fully complete this side of the form. Include items 1 through 5 at the bottom of this page.

| Operator:                                                            | Location of Well: County:                                          |
|----------------------------------------------------------------------|--------------------------------------------------------------------|
| Lease:                                                               | feet from N / S Line of Section                                    |
| Well Number:                                                         | feet from E / W Line of Section                                    |
| Field:                                                               | Sec Twp S. R E 🗌 W                                                 |
| Number of Acres attributable to well:<br>QTR/QTR/QTR/QTR of acreage: | Is Section: Regular or Irregular                                   |
|                                                                      | If Section is Irregular, locate well from nearest corner boundary. |
|                                                                      | Section corner used: NE NW SE SW                                   |

PLAT

Show location of the well. Show footage to the nearest lease or unit boundary line. Show the predicted locations of lease roads, tank batteries, pipelines and electrical lines, as required by the Kansas Surface Owner Notice Act (House Bill 2032). You may attach a separate plat if desired.

NOTE: In all cases locate the spot of the proposed drilling locaton.

## 1800 ft.

#### In plotting the proposed location of the well, you must show:

- 1. The manner in which you are using the depicted plat by identifying section lines, i.e. 1 section, 1 section with 8 surrounding sections, 4 sections, etc.
- 2. The distance of the proposed drilling location from the south / north and east / west outside section lines.
- 3. The distance to the nearest lease or unit boundary line (in footage).
- 4. If proposed location is located within a prorated or spaced field a certificate of acreage attribution plat must be attached: (C0-7 for oil wells; CG-8 for gas wells).
- 5. The predicted locations of lease roads, tank batteries, pipelines, and electrical lines.