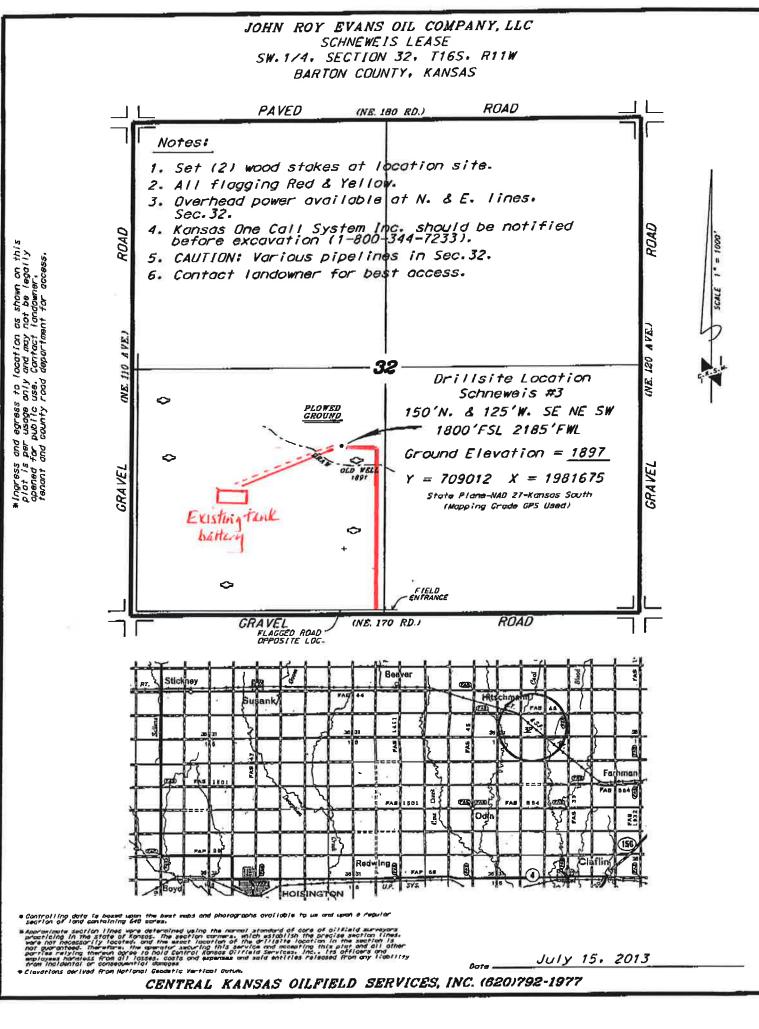

#### IN ALL CASES PLOT THE INTENDED WELL ON THE PLAT BELOW

In all cases, please fully complete this side of the form. Include items 1 through 5 at the bottom of this page.

| Operator:                                                            | Location of Well: County:                                          |
|----------------------------------------------------------------------|--------------------------------------------------------------------|
| Lease:                                                               | feet from N / S Line of Section                                    |
| Well Number:                                                         | feet from E / W Line of Section                                    |
| Field:                                                               | Sec Twp S. R E 🗌 W                                                 |
| Number of Acres attributable to well:<br>QTR/QTR/QTR/QTR of acreage: | Is Section: Regular or Irregular                                   |
|                                                                      | If Section is Irregular, locate well from nearest corner boundary. |
|                                                                      | Section corner used: NE NW SE SW                                   |

PLAT

Show location of the well. Show footage to the nearest lease or unit boundary line. Show the predicted locations of lease roads, tank batteries, pipelines and electrical lines, as required by the Kansas Surface Owner Notice Act (House Bill 2032). You may attach a separate plat if desired.

NOTE: In all cases locate the spot of the proposed drilling locaton.

## 1800 ft.

#### In plotting the proposed location of the well, you must show:

- 1. The manner in which you are using the depicted plat by identifying section lines, i.e. 1 section, 1 section with 8 surrounding sections, 4 sections, etc.
- 2. The distance of the proposed drilling location from the south / north and east / west outside section lines.
- 3. The distance to the nearest lease or unit boundary line (in footage).
- 4. If proposed location is located within a prorated or spaced field a certificate of acreage attribution plat must be attached: (C0-7 for oil wells; CG-8 for gas wells).
- 5. The predicted locations of lease roads, tank batteries, pipelines, and electrical lines.