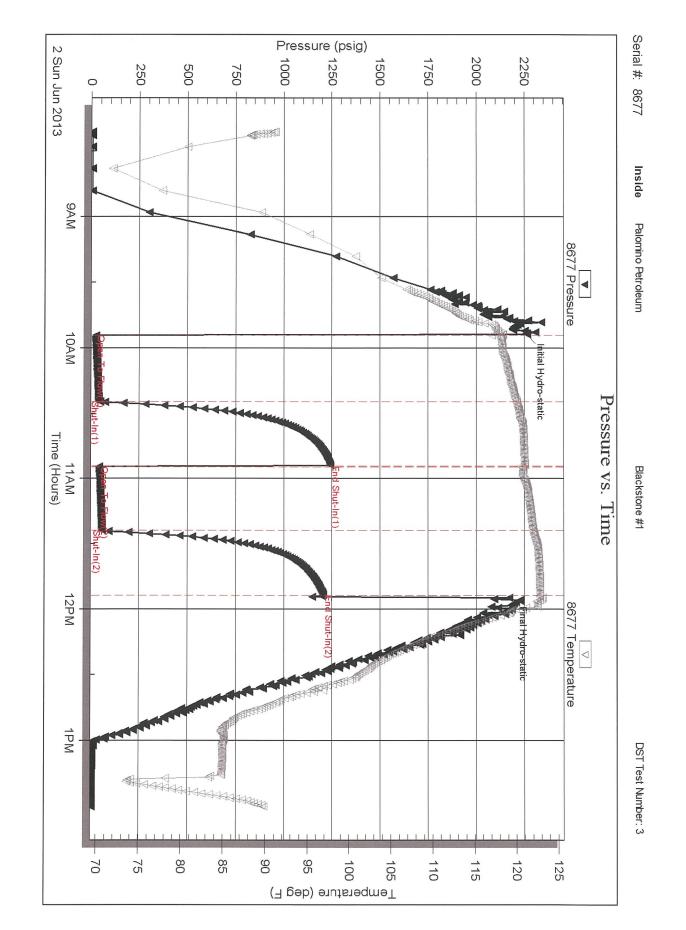

**INSTRUCTIONS:** Show important tops and base of formations penetrated. Detail all cores. Report all final copies of drill stems tests giving interval tested, time tool open and closed, flowing and shut-in pressures, whether shut-in pressure reached static level, hydrostatic pressures, bottom hole temperature, fluid recovery, and flow rates if gas to surface test, along with final chart(s). Attach extra sheet if more space is needed. Attach complete copy of all Electric Wire-line Logs surveyed. Attach final geological well site report.

| Drill Stem Tests Taken<br>(Attach Additional Sheets)<br>Samples Sent to Geological Survey<br>Cores Taken<br>Electric Log Run<br>Electric Log Submitted Electronically<br>(If no, Submit Copy) |                      | Yes No                                 |                         | ]Log Formatio        | on (Top), Depth an | d Datum<br>Top  | Sample                        |
|-----------------------------------------------------------------------------------------------------------------------------------------------------------------------------------------------|----------------------|----------------------------------------|-------------------------|----------------------|--------------------|-----------------|-------------------------------|
|                                                                                                                                                                                               |                      | Yes No                                 |                         | ame                  |                    | юр              | Datum                         |
|                                                                                                                                                                                               |                      | ☐ Yes ☐ No<br>☐ Yes ☐ No<br>☐ Yes ☐ No |                         |                      |                    |                 |                               |
| List All E. Logs Run:                                                                                                                                                                         |                      |                                        |                         |                      |                    |                 |                               |
|                                                                                                                                                                                               |                      | CASI                                   | NG RECORD               | New Used             |                    |                 |                               |
|                                                                                                                                                                                               |                      | Report all strings s                   | set-conductor, surface, | intermediate, produc | tion, etc.         |                 |                               |
| Purpose of String                                                                                                                                                                             | Size Hole<br>Drilled | Size Casing<br>Set (In O.D.)           | Weight<br>Lbs. / Ft.    | Setting<br>Depth     | Type of<br>Cement  | # Sacks<br>Used | Type and Percent<br>Additives |
|                                                                                                                                                                                               |                      |                                        |                         |                      |                    |                 |                               |