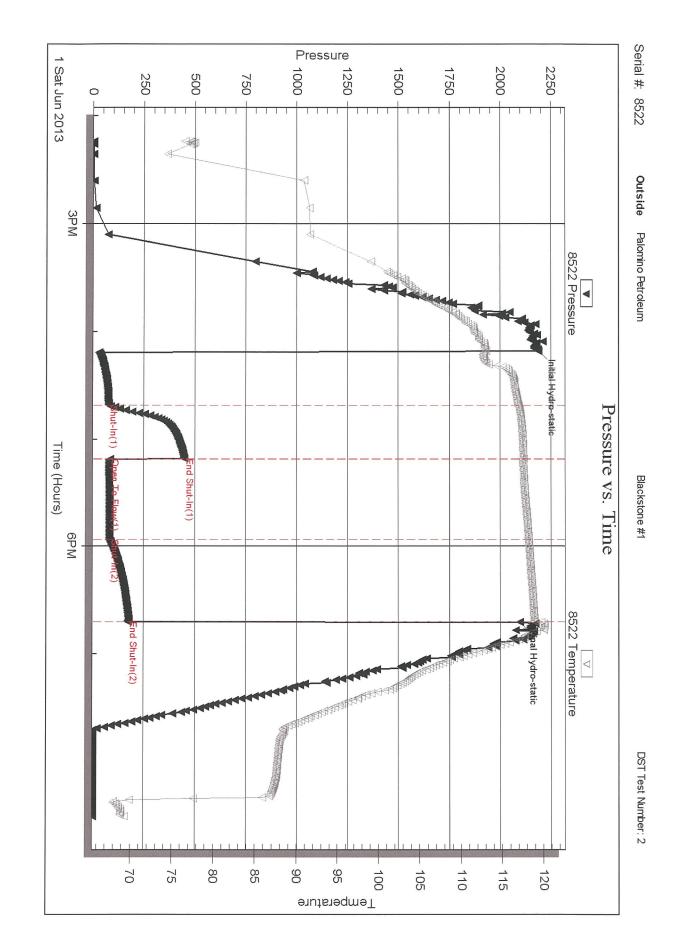

|                 |                            |           |               |                 |          |         |
|                                  |                 |                            |           |               |                 |          |         |
|                                  |                 |                            |           |               |                 |          |         |
|                                  |                 |                            |           |               |                 |          |         |
|                                  |                 |                            |           |               |                 |          |         |

Printed: 2013.06.02 @ 23:41:31

Ref. No: 53240





| RILOBITE