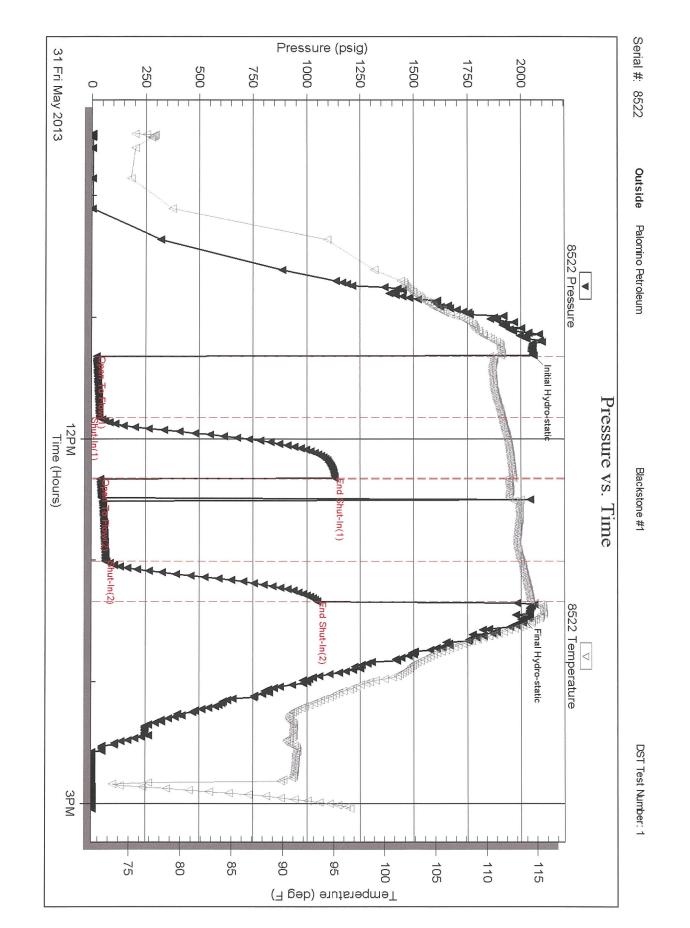

|                |                            |                 |          |         |
|                    |                                                   |         |                                      |                |                            |                 |          |         |
|                    |                                                   |         |                                      |                |                            |                 |          |         |
|                    |                                                   |         |                                      |                |                            |                 |          |         |

Printed: 2013.05.31 @ 15:47:34

Ref. No: 53239

Trilobite Testing, Inc



| 24