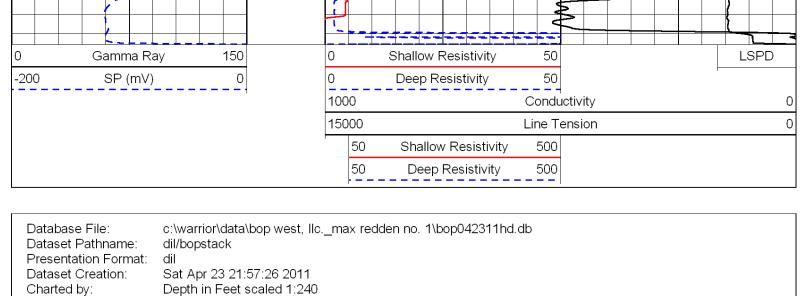

## Perforations And Bridge Plug Sets

| Perforation Top | Perforation Base | Formation   | Bridge Plug Depth |
|-----------------|------------------|-------------|-------------------|
| 2026            | 2029             | Kansas City |                   |
|                 |                  |             | 2600              |
| 2618            | 2628             | Mississippi |                   |

### Comments

Thank you for using Log-Tech, Inc. (785) 625-3858

Gypsum, 4 S, 1/2 W, N into

Database File: c:\warrior\data\bop west, Ilc.\_max redden no. 1\bop042311hd.db

Dataset Pathname: dil/bopstack

Presentation Format: cdl

Dataset Creation: Sat Apr 23 21:57:26 2011
Charted by: Depth in Feet scaled 1:600

| ŀ        |                            |                                         |                      |                                                                                                  |                                                              |
|----------|----------------------------|-----------------------------------------|----------------------|--------------------------------------------------------------------------------------------------|--------------------------------------------------------------|
| <        |                            |                                         | Frank Mize           |                                                                                                  | Witnessed By                                                 |
| :<<      |                            |                                         | K Bange              |                                                                                                  | Recorded By                                                  |
| Fo       |                            |                                         | Hays                 |                                                                                                  | Location                                                     |
| old      |                            |                                         | 4                    | umber                                                                                            | Equipment Number                                             |
| Her      |                            |                                         | 105                  | mp. F                                                                                            | Max Rec Temp                                                 |
| e >      |                            |                                         | 4 Hours              | j Time                                                                                           | Operating Rig Time                                           |
| >>       |                            |                                         | .93 @ 105            |                                                                                                  | Rm @ BHT                                                     |
|          |                            |                                         | 오                    | າf / Rmc                                                                                         | Source of Rmf / Rmc                                          |
|          |                            |                                         | @                    | s. Temp                                                                                          | Rmc @ Meas.                                                  |
|          |                            |                                         | @                    | Temp                                                                                             | Rmf @ Meas.                                                  |
| _        |                            |                                         | 1.5 @ 65             | Temp                                                                                             | Rm @ Meas.                                                   |
|          |                            |                                         | -lowline             | mple                                                                                             | Source of Sample                                             |
|          |                            |                                         | 9.0 9.2              | SS                                                                                               |                                                              |
|          |                            |                                         |                      | Viscosity                                                                                        | Density / Visc                                               |
| _        |                            |                                         | 800                  | 은                                                                                                | Salinity, ppm CL                                             |
| _        |                            |                                         | Chemical             | Hole                                                                                             | Type Fluid in Hole                                           |
| _        |                            |                                         | 7.875                |                                                                                                  | Bit Size                                                     |
| _        |                            |                                         | 220                  | er                                                                                               | Casing Logger                                                |
| _        |                            |                                         | 8.625 @ 222          | •                                                                                                | Casing Driller                                               |
| _        |                            |                                         | 8                    | Val                                                                                              | Top Log Interva                                              |
|          |                            |                                         | 2678                 | ed Interval                                                                                      | Bottom Logged Interval                                       |
|          |                            |                                         | 2679                 |                                                                                                  | Depth Logger                                                 |
| <u> </u> |                            |                                         | 2680                 |                                                                                                  | Depth Driller                                                |
| _        |                            |                                         | One                  |                                                                                                  | Run Number                                                   |
| _        |                            |                                         | 4/23/2011            |                                                                                                  | Date                                                         |
| _        | -                          |                                         | 1                    |                                                                                                  | )<br>•                                                       |
|          | K.B. 1282<br>D.F. 1273     | Elevation 1273<br>Ft. Above Perm. Datum | ဖ                    | Permanent Datum Ground Level Log Measured From Kelly Bushing Drilling Measured FromKelly Bushing | Permanent Datum<br>Log Measured From<br>Drilling Measured Fr |
|          | Elevation                  | Rge: 1 W                                | Twp: 16 S            | Sec: 21                                                                                          |                                                              |
|          |                            |                                         |                      |                                                                                                  |                                                              |
|          | Other Services CNL/CDL MEL | =WL                                     | 530' FSL & 1170' FWL | Location                                                                                         | 15-169-                                                      |
|          | Kansas                     | State Ka                                | Saline St            | County S                                                                                         | 20,32                                                        |
|          |                            |                                         | Wildcat              | Field V                                                                                          | 6-00                                                         |
|          |                            | lo. 1                                   | Max Redden No. 1     | Well N                                                                                           | -00                                                          |
|          |                            |                                         | סטר עעפטו, בבט.      | Company                                                                                          |                                                              |
|          |                            | 7                                       |                      |                                                                                                  | API No.                                                      |
|          |                            |                                         | (785) 625-3858       | LOG (78:                                                                                         | DIGITAL                                                      |
|          |                            |                                         |                      |                                                                                                  |                                                              |
|          | טוו בטט                    | Dagi illidaciloli Eog                   |                      |                                                                                                  |                                                              |
|          | -<br>-<br>-<br>-           |                                         |                      | )-TECH                                                                                           |                                                              |
|          |                            |                                         |                      |                                                                                                  |                                                              |
| 1        |                            |                                         |                      |                                                                                                  |                                                              |