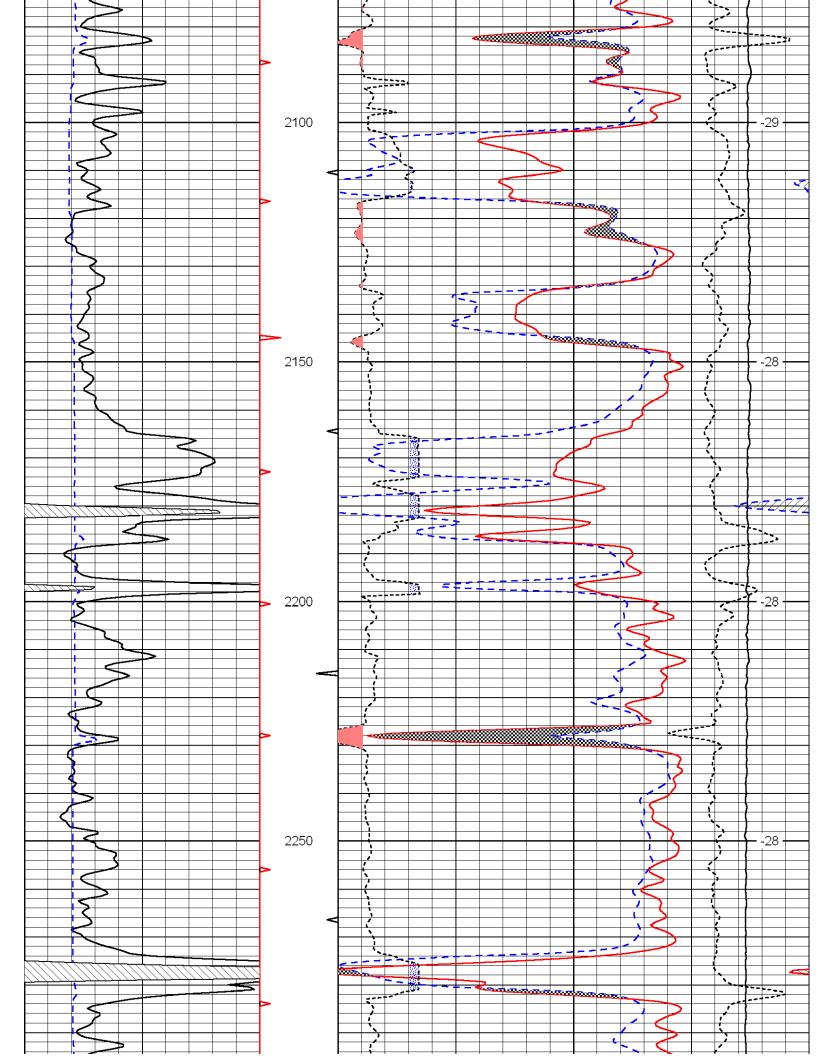

## Perforations And Bridge Plug Sets

| Perforation Top | Perforation Base | Formation   | Bridge Plug Depth |
|-----------------|------------------|-------------|-------------------|
| 2026            | 2029             | Kansas City |                   |
|                 |                  |             | 2600              |
| 2618            | 2628             | Mississippi |                   |

| <<< F |                          |               |                                 |         |                                            |                  |                 |                                                          |                              |
|-------|--------------------------|---------------|---------------------------------|---------|--------------------------------------------|------------------|-----------------|----------------------------------------------------------|------------------------------|
| old F |                          |               |                                 |         |                                            |                  |                 |                                                          |                              |
| ere   |                          |               |                                 |         | 2680                                       | 2                | 222             | 7.875                                                    | 2                            |
| >>>   |                          | 00            | 24#                             | 8.625   | 222                                        | J                | 00              | 12.25                                                    | _                            |
| >     | То                       | From          | Wgt.                            | Size    | То                                         | m                | From            | ₽Ę                                                       | Run No.                      |
|       | rd                       | Casing Record |                                 |         |                                            | Record           | Rorehole Record |                                                          | 4 4 5                        |
|       |                          |               |                                 | υ       | Frank Mize                                 |                  |                 | sed By                                                   | Witnessed By                 |
|       |                          |               |                                 | Hays    | K Range                                    |                  | Location        | - 1                                                      | Equipment                    |
|       |                          |               |                                 |         | 4 Hou                                      |                  | ime             |                                                          | Operati                      |
|       |                          |               |                                 |         | 105                                        |                  | TI<br>TI        | ec. Temp                                                 | Max Rec                      |
|       |                          |               |                                 |         | Full                                       |                  |                 | el                                                       | Leve                         |
|       |                          |               |                                 |         | 9.3                                        |                  |                 | sity                                                     | Density                      |
|       |                          |               |                                 |         | 800                                        |                  | 1 CL            | Salinity, PPM CL                                         | Salir                        |
|       |                          |               |                                 |         | Chemical                                   |                  | ole             | Type Fluid In Hole                                       | Type F                       |
|       |                          |               |                                 |         | 1700                                       |                  | er∨al           | op Logged Inter∨a                                        | Top Lo                       |
|       |                          |               |                                 |         | 2658                                       |                  | Inter∨al        | Bottom Logged Interva                                    | Bottom                       |
|       |                          |               |                                 |         | 2679                                       |                  |                 | _ogger                                                   | Depth Logger                 |
|       |                          |               |                                 |         | 2680                                       |                  |                 | Oriller                                                  | Depth Driller                |
|       |                          |               |                                 | '       | CNL / CDL                                  |                  |                 | ධු                                                       | Type Log                     |
|       |                          |               |                                 |         | One                                        |                  |                 | ımber                                                    | Run Number                   |
|       |                          |               |                                 |         | 4/23/2011                                  |                  |                 |                                                          | Date                         |
|       | の.F.B. 1282<br>の.F. 1273 | atum          | Elevation 1273<br>Above Perm. D | ŢŢ      | Ground Level Kelly Bushing 9 Kelly Bushing | 天elly_<br>Kelly_ | irom<br>From    | Permanent Datum Log Measured From Drilling Measured From | Permar<br>Log Me<br>Drilling |
|       | Elevation                | 1 W           | Rge:                            | S       | Twp: 16                                    | 21               | ěć.             |                                                          |                              |
|       | MEL<br>DIL               |               | Ž.                              | 170' F\ | 530' FSL & 1170' FWL                       | 45               | Location        |                                                          | 15-169                       |
|       | Kansas                   | State Kan     |                                 |         | Saline                                     |                  | County          | 1                                                        | 9-20.3                       |
|       |                          |               |                                 |         | Wildcat                                    |                  | Field           |                                                          | 326-00                       |
|       |                          |               |                                 | en No   | Max Redden No. 1                           | 7                | Well            |                                                          | )-00                         |
|       |                          |               |                                 | , LLC   | BOP West, LLC.                             |                  | Company         |                                                          |                              |
|       |                          |               |                                 | _       |                                            |                  |                 |                                                          | API No.                      |
|       |                          |               |                                 |         | (785) 625-3858                             | (785             | LOG             |                                                          | DIGITAL                      |
|       | -og                      | Porosity Log  | Р<br>Р                          |         | (1)                                        |                  |                 | 2                                                        |                              |
|       | )<br>)<br>)<br>)         | Ompo          | <u> </u>                        |         |                                            |                  |                 | 5                                                        |                              |
|       |                          |               |                                 |         |                                            |                  |                 |                                                          |                              |

All interpretations are opinions based on inferences from electrical or other measurements and we cannot and do not guarantee the accuracy or correctness of any interpretation, and we shall not, except in the case of gross or willful negligence on our part, be liable or responsible for any loss, costs, damages, or expenses incurred or sustained by anyone resulting from any interpretation made by any of our officers, agents or employees. These interpretations are also subject to our general terms and conditions set out in our current Price Schedule.

### Comments

Thank you for using Log-Tech, Inc. (785) 625-3858

Gypsum, 4 S, 1/2 W, N into

Database File: c:\warrior\data\bop west, Ilc.\_max redden no. 1\bop042311hd.db

Dataset Pathname: dil/bopstack

Presentation Format: cdl

Dataset Creation: Sat Apr 23 21:57:26 2011
Charted by: Depth in Feet scaled 1:600

| ŀ        |                            |                                         |                      |                                                                                                  |                                                              |
|----------|----------------------------|-----------------------------------------|----------------------|--------------------------------------------------------------------------------------------------|--------------------------------------------------------------|
| <        |                            |                                         | Frank Mize           |                                                                                                  | Witnessed By                                                 |
| :<<      |                            |                                         | K Bange              |                                                                                                  | Recorded By                                                  |
| Fo       |                            |                                         | Hays                 |                                                                                                  | Location                                                     |
| old      |                            |                                         | 4                    | umber                                                                                            | Equipment Number                                             |
| Her      |                            |                                         | 105                  | mp. F                                                                                            | Max Rec Temp                                                 |
| e >      |                            |                                         | 4 Hours              | j Time                                                                                           | Operating Rig Time                                           |
| >>       |                            |                                         | .93 @ 105            |                                                                                                  | Rm @ BHT                                                     |
|          |                            |                                         | 오                    | າf / Rmc                                                                                         | Source of Rmf / Rmc                                          |
|          |                            |                                         | @                    | s. Temp                                                                                          | Rmc @ Meas.                                                  |
|          |                            |                                         | @                    | Temp                                                                                             | Rmf @ Meas.                                                  |
| _        |                            |                                         | 1.5 @ 65             | Temp                                                                                             | Rm @ Meas.                                                   |
|          |                            |                                         | -lowline             | mple                                                                                             | Source of Sample                                             |
|          |                            |                                         | 9.0 9.2              | SS                                                                                               |                                                              |
|          |                            |                                         |                      | Viscosity                                                                                        | Density / Visc                                               |
| _        |                            |                                         | 800                  | 은                                                                                                | Salinity, ppm CL                                             |
| _        |                            |                                         | Chemical             | Hole                                                                                             | Type Fluid in Hole                                           |
| _        |                            |                                         | 7.875                |                                                                                                  | Bit Size                                                     |
| _        |                            |                                         | 220                  | er                                                                                               | Casing Logger                                                |
| _        |                            |                                         | 8.625 @ 222          | •                                                                                                | Casing Driller                                               |
| _        |                            |                                         | 8                    | Val                                                                                              | Top Log Interva                                              |
|          |                            |                                         | 2678                 | ed Interval                                                                                      | Bottom Logged Interval                                       |
|          |                            |                                         | 2679                 |                                                                                                  | Depth Logger                                                 |
| <u> </u> |                            |                                         | 2680                 |                                                                                                  | Depth Driller                                                |
| _        |                            |                                         | One                  |                                                                                                  | Run Number                                                   |
| _        |                            |                                         | 4/23/2011            |                                                                                                  | Date                                                         |
| _        | -                          |                                         | 1                    |                                                                                                  | )<br>•                                                       |
|          | K.B. 1282<br>D.F. 1273     | Elevation 1273<br>Ft. Above Perm. Datum | ဖ                    | Permanent Datum Ground Level Log Measured From Kelly Bushing Drilling Measured FromKelly Bushing | Permanent Datum<br>Log Measured From<br>Drilling Measured Fr |
|          | Elevation                  | Rge: 1 W                                | Twp: 16 S            | Sec: 21                                                                                          |                                                              |
|          |                            |                                         |                      |                                                                                                  |                                                              |
|          | Other Services CNL/CDL MEL | =WL                                     | 530' FSL & 1170' FWL | Location                                                                                         | 15-169-                                                      |
|          | Kansas                     | State Ka                                | Saline St            | County S                                                                                         | 20,32                                                        |
|          |                            |                                         | Wildcat              | Field V                                                                                          | 6-00                                                         |
|          |                            | lo. 1                                   | Max Redden No. 1     | Well N                                                                                           | -00                                                          |
|          |                            |                                         | סטר עעפטו, בבט.      | Company                                                                                          |                                                              |
|          |                            | 7                                       |                      |                                                                                                  | API No.                                                      |
|          |                            |                                         | (785) 625-3858       | LOG (78:                                                                                         | DIGITAL                                                      |
|          |                            |                                         |                      |                                                                                                  |                                                              |
|          | טוו בטט                    | Dagi illidaciloli Eog                   |                      |                                                                                                  |                                                              |
|          | -<br>-<br>-<br>-           |                                         |                      | )-TECH                                                                                           |                                                              |
|          |                            |                                         |                      |                                                                                                  |                                                              |
| 1        |                            |                                         |                      |                                                                                                  |                                                              |