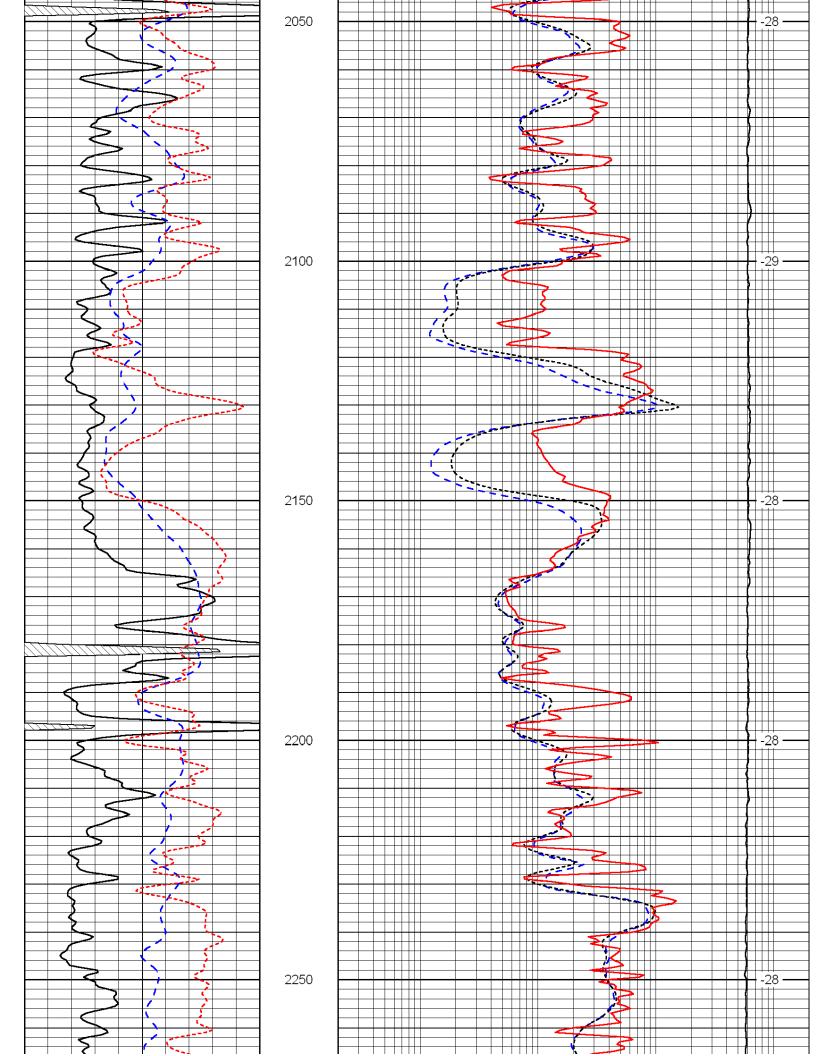

## Perforations And Bridge Plug Sets

| Perforation Top | Perforation Base | Formation   | Bridge Plug Depth |
|-----------------|------------------|-------------|-------------------|
| 2026            | 2029             | Kansas City |                   |
|                 |                  |             | 2600              |
| 2618            | 2628             | Mississippi |                   |

| <<< F |                          |               |                                 |         |                                            |                  |                 |                                                          |                              |
|-------|--------------------------|---------------|---------------------------------|---------|--------------------------------------------|------------------|-----------------|----------------------------------------------------------|------------------------------|
| old F |                          |               |                                 |         |                                            |                  |                 |                                                          |                              |
| ere   |                          |               |                                 |         | 2680                                       | 2                | 222             | 7.875                                                    | 2                            |
| >>>   |                          | 00            | 24#                             | 8.625   | 222                                        | J                | 00              | 12.25                                                    | _                            |
| >     | То                       | From          | Wgt.                            | Size    | То                                         | m                | From            | ₽Ę                                                       | Run No.                      |
|       | rd                       | Casing Record |                                 |         |                                            | Record           | Rorehole Record |                                                          | 4 4 5                        |
|       |                          |               |                                 | υ       | Frank Mize                                 |                  |                 | sed By                                                   | Witnessed By                 |
|       |                          |               |                                 | Hays    | K Range                                    |                  | Location        | - 1                                                      | Equipment                    |
|       |                          |               |                                 |         | 4 Hou                                      |                  | ime             |                                                          | Operati                      |
|       |                          |               |                                 |         | 105                                        |                  | TI<br>TI        | ec. Temp                                                 | Max Rec                      |
|       |                          |               |                                 |         | Full                                       |                  |                 | el                                                       | Leve                         |
|       |                          |               |                                 |         | 9.3                                        |                  |                 | sity                                                     | Density                      |
|       |                          |               |                                 |         | 800                                        |                  | 1 CL            | Salinity, PPM CL                                         | Salir                        |
|       |                          |               |                                 |         | Chemical                                   |                  | ole             | Type Fluid In Hole                                       | Type F                       |
|       |                          |               |                                 |         | 1700                                       |                  | er∨al           | op Logged Inter∨a                                        | Top Lo                       |
|       |                          |               |                                 |         | 2658                                       |                  | Inter∨al        | Bottom Logged Interva                                    | Bottom                       |
|       |                          |               |                                 |         | 2679                                       |                  |                 | _ogger                                                   | Depth Logger                 |
|       |                          |               |                                 |         | 2680                                       |                  |                 | Oriller                                                  | Depth Driller                |
|       |                          |               |                                 | '       | CNL / CDL                                  |                  |                 | ධු                                                       | Type Log                     |
|       |                          |               |                                 |         | One                                        |                  |                 | ımber                                                    | Run Number                   |
|       |                          |               |                                 |         | 4/23/2011                                  |                  |                 |                                                          | Date                         |
|       | の.F.B. 1282<br>の.F. 1273 | atum          | Elevation 1273<br>Above Perm. D | ŢŢ      | Ground Level Kelly Bushing 9 Kelly Bushing | 天elly_<br>Kelly_ | irom<br>From    | Permanent Datum Log Measured From Drilling Measured From | Permar<br>Log Me<br>Drilling |
|       | Elevation                | 1 W           | Rge:                            | S       | Twp: 16                                    | 21               | ěć.             |                                                          |                              |
|       | MEL<br>DIL               |               | Ž.                              | 170' F\ | 530' FSL & 1170' FWL                       | 45               | Location        |                                                          | 15-169                       |
|       | Kansas                   | State Kan     |                                 |         | Saline                                     |                  | County          | 1                                                        | 9-20.3                       |
|       |                          |               |                                 |         | Wildcat                                    |                  | Field           |                                                          | 326-00                       |
|       |                          |               |                                 | en No   | Max Redden No. 1                           | 7                | Well            |                                                          | )-00                         |
|       |                          |               |                                 | , LLC   | BOP West, LLC.                             |                  | Company         |                                                          |                              |
|       |                          |               |                                 | _       |                                            |                  |                 |                                                          | API No.                      |
|       |                          |               |                                 |         | (785) 625-3858                             | (785             | LOG             |                                                          | DIGITAL                      |
|       | -og                      | Porosity Log  | Р<br>Р                          |         | (1)                                        |                  |                 | 2                                                        |                              |
|       | )<br>)<br>)<br>)         | Ompo          | <u> </u>                        |         |                                            |                  |                 | 5                                                        |                              |
|       |                          |               |                                 |         |                                            |                  |                 |                                                          |                              |

All interpretations are opinions based on inferences from electrical or other measurements and we cannot and do not guarantee the accuracy or correctness of any interpretation, and we shall not, except in the case of gross or willful negligence on our part, be liable or responsible for any loss, costs, damages, or expenses incurred or sustained by anyone resulting from any interpretation made by any of our officers, agents or employees. These interpretations are also subject to our general terms and conditions set out in our current Price Schedule.

### Comments

Thank you for using Log-Tech, Inc. (785) 625-3858

Gypsum, 4 S, 1/2 W, N into

Database File: c:\warrior\data\bop west, Ilc.\_max redden no. 1\bop042311hd.db

Dataset Pathname: dil/bopstack

Presentation Format: cdl

Dataset Creation: Sat Apr 23 21:57:26 2011
Charted by: Depth in Feet scaled 1:600

| ŀ        |                            |                                         |                      |                                                                                                  |                                                              |
|----------|----------------------------|-----------------------------------------|----------------------|--------------------------------------------------------------------------------------------------|--------------------------------------------------------------|
| <        |                            |                                         | Frank Mize           |                                                                                                  | Witnessed By                                                 |
| :<<      |                            |                                         | K Bange              |                                                                                                  | Recorded By                                                  |
| Fo       |                            |                                         | Hays                 |                                                                                                  | Location                                                     |
| old      |                            |                                         | 4                    | umber                                                                                            | Equipment Number                                             |
| Her      |                            |                                         | 105                  | mp. F                                                                                            | Max Rec Temp                                                 |
| e >      |                            |                                         | 4 Hours              | j Time                                                                                           | Operating Rig Time                                           |
| >>       |                            |                                         | .93 @ 105            |                                                                                                  | Rm @ BHT                                                     |
|          |                            |                                         | 오                    | າf / Rmc                                                                                         | Source of Rmf / Rmc                                          |
|          |                            |                                         | @                    | s. Temp                                                                                          | Rmc @ Meas.                                                  |
|          |                            |                                         | @                    | Temp                                                                                             | Rmf @ Meas.                                                  |
| _        |                            |                                         | 1.5 @ 65             | Temp                                                                                             | Rm @ Meas.                                                   |
|          |                            |                                         | -lowline             | mple                                                                                             | Source of Sample                                             |
|          |                            |                                         | 9.0 9.2              | SS                                                                                               |                                                              |
|          |                            |                                         |                      | Viscosity                                                                                        | Density / Visc                                               |
| _        |                            |                                         | 800                  | 은                                                                                                | Salinity, ppm CL                                             |
| _        |                            |                                         | Chemical             | Hole                                                                                             | Type Fluid in Hole                                           |
| _        |                            |                                         | 7.875                |                                                                                                  | Bit Size                                                     |
| _        |                            |                                         | 220                  | er                                                                                               | Casing Logger                                                |
| _        |                            |                                         | 8.625 @ 222          | •                                                                                                | Casing Driller                                               |
| _        |                            |                                         | 8                    | Val                                                                                              | Top Log Interva                                              |
|          |                            |                                         | 2678                 | ed Interval                                                                                      | Bottom Logged Interval                                       |
|          |                            |                                         | 2679                 |                                                                                                  | Depth Logger                                                 |
| <u> </u> |                            |                                         | 2680                 |                                                                                                  | Depth Driller                                                |
| _        |                            |                                         | One                  |                                                                                                  | Run Number                                                   |
| _        |                            |                                         | 4/23/2011            |                                                                                                  | Date                                                         |
| _        | -                          |                                         | 1                    |                                                                                                  | )<br>•                                                       |
|          | K.B. 1282<br>D.F. 1273     | Elevation 1273<br>Ft. Above Perm. Datum | ဖ                    | Permanent Datum Ground Level Log Measured From Kelly Bushing Drilling Measured FromKelly Bushing | Permanent Datum<br>Log Measured From<br>Drilling Measured Fr |
|          | Elevation                  | Rge: 1 W                                | Twp: 16 S            | Sec: 21                                                                                          |                                                              |
|          |                            |                                         |                      |                                                                                                  |                                                              |
|          | Other Services CNL/CDL MEL | =WL                                     | 530' FSL & 1170' FWL | Location                                                                                         | 15-169-                                                      |
|          | Kansas                     | State Ka                                | Saline St            | County S                                                                                         | 20,32                                                        |
|          |                            |                                         | Wildcat              | Field V                                                                                          | 6-00                                                         |
|          |                            | lo. 1                                   | Max Redden No. 1     | Well N                                                                                           | -00                                                          |
|          |                            |                                         | סטר עעפטו, בבט.      | Company                                                                                          |                                                              |
|          |                            | 7                                       |                      |                                                                                                  | API No.                                                      |
|          |                            |                                         | (785) 625-3858       | LOG (78:                                                                                         | DIGITAL                                                      |
|          |                            |                                         |                      |                                                                                                  |                                                              |
|          | טוו בטט                    | Dagi illidaciloli Eog                   |                      |                                                                                                  |                                                              |
|          | -<br>-<br>-<br>-           |                                         |                      | )-TECH                                                                                           |                                                              |
|          |                            |                                         |                      |                                                                                                  |                                                              |
| 1        |                            |                                         |                      |                                                                                                  |                                                              |