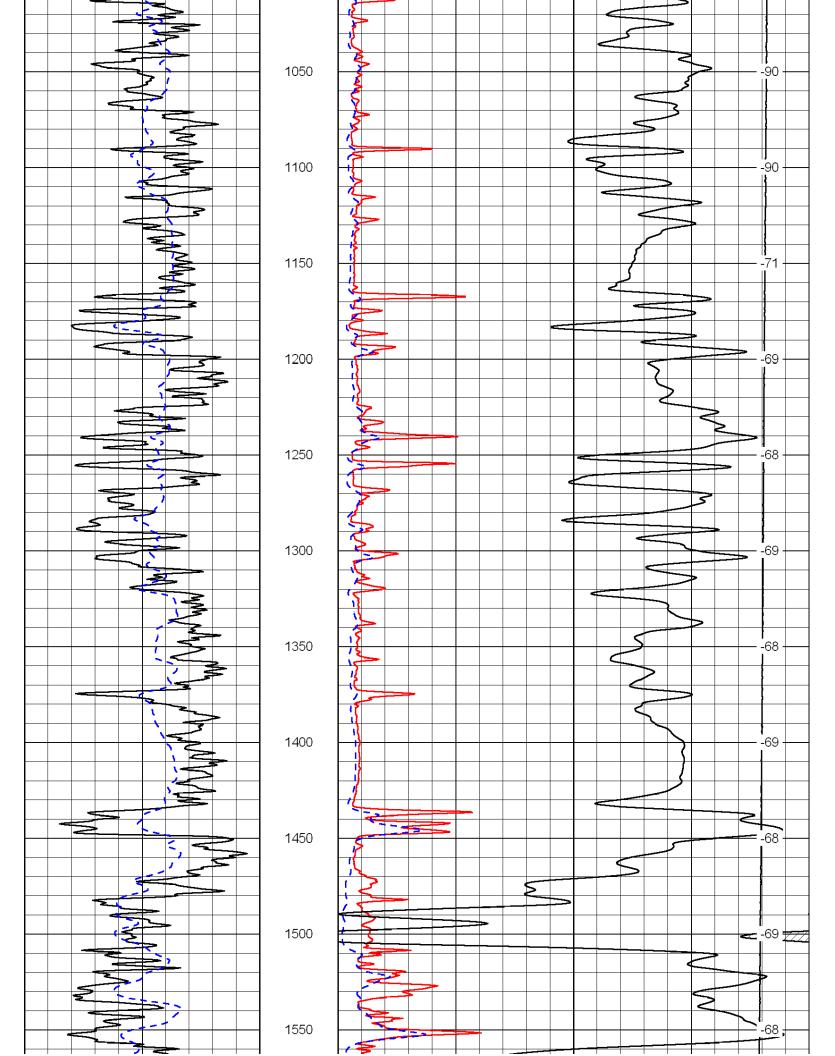

## Perforations And Bridge Plug Sets

| Perforation Top | Perforation Base | Formation   | Bridge Plug Depth |
|-----------------|------------------|-------------|-------------------|
| 2026            | 2029             | Kansas City |                   |
|                 |                  |             | 2600              |
| 2618            | 2628             | Mississippi |                   |

### Comments

Thank you for using Log-Tech, Inc. (785) 625-3858

Gypsum, 4 S, 1/2 W, N into

Database File: c:\warrior\data\bop west, Ilc.\_max redden no. 1\bop042311hd.db

Dataset Pathname: dil/bopstack

Presentation Format: cdl

Dataset Creation: Sat Apr 23 21:57:26 2011
Charted by: Depth in Feet scaled 1:600

| ŀ        |                            |                                         |                      |                                                                                                  |                                                              |
|----------|----------------------------|-----------------------------------------|----------------------|--------------------------------------------------------------------------------------------------|--------------------------------------------------------------|
| <        |                            |                                         | Frank Mize           |                                                                                                  | Witnessed By                                                 |
| :<<      |                            |                                         | K Bange              |                                                                                                  | Recorded By                                                  |
| Fo       |                            |                                         | Hays                 |                                                                                                  | Location                                                     |
| old      |                            |                                         | 4                    | umber                                                                                            | Equipment Number                                             |
| Her      |                            |                                         | 105                  | mp. F                                                                                            | Max Rec Temp                                                 |
| e >      |                            |                                         | 4 Hours              | j Time                                                                                           | Operating Rig Time                                           |
| >>       |                            |                                         | .93 @ 105            |                                                                                                  | Rm @ BHT                                                     |
|          |                            |                                         | 오                    | າf / Rmc                                                                                         | Source of Rmf / Rmc                                          |
|          |                            |                                         | @                    | s. Temp                                                                                          | Rmc @ Meas.                                                  |
|          |                            |                                         | @                    | Temp                                                                                             | Rmf @ Meas.                                                  |
| _        |                            |                                         | 1.5 @ 65             | Temp                                                                                             | Rm @ Meas.                                                   |
|          |                            |                                         | -lowline             | mple                                                                                             | Source of Sample                                             |
|          |                            |                                         | 9.0 9.2              | SS                                                                                               |                                                              |
|          |                            |                                         |                      | Viscosity                                                                                        | Density / Visc                                               |
| _        |                            |                                         | 800                  | 은                                                                                                | Salinity, ppm CL                                             |
| _        |                            |                                         | Chemical             | Hole                                                                                             | Type Fluid in Hole                                           |
| _        |                            |                                         | 7.875                |                                                                                                  | Bit Size                                                     |
| _        |                            |                                         | 220                  | er                                                                                               | Casing Logger                                                |
| _        |                            |                                         | 8.625 @ 222          | •                                                                                                | Casing Driller                                               |
| _        |                            |                                         | 8                    | Val                                                                                              | Top Log Interva                                              |
|          |                            |                                         | 2678                 | ed Interval                                                                                      | Bottom Logged Interval                                       |
|          |                            |                                         | 2679                 |                                                                                                  | Depth Logger                                                 |
| <u> </u> |                            |                                         | 2680                 |                                                                                                  | Depth Driller                                                |
| _        |                            |                                         | One                  |                                                                                                  | Run Number                                                   |
| _        |                            |                                         | 4/23/2011            |                                                                                                  | Date                                                         |
| _        | -                          |                                         | 1                    |                                                                                                  | )<br>•                                                       |
|          | K.B. 1282<br>D.F. 1273     | Elevation 1273<br>Ft. Above Perm. Datum | ဖ                    | Permanent Datum Ground Level Log Measured From Kelly Bushing Drilling Measured FromKelly Bushing | Permanent Datum<br>Log Measured From<br>Drilling Measured Fr |
|          | Elevation                  | Rge: 1 W                                | Twp: 16 S            | Sec: 21                                                                                          |                                                              |
|          |                            |                                         |                      |                                                                                                  |                                                              |
|          | Other Services CNL/CDL MEL | =WL                                     | 530' FSL & 1170' FWL | Location                                                                                         | 15-169-                                                      |
|          | Kansas                     | State Ka                                | Saline St            | County S                                                                                         | 20,32                                                        |
|          |                            |                                         | Wildcat              | Field V                                                                                          | 6-00                                                         |
|          |                            | lo. 1                                   | Max Redden No. 1     | Well N                                                                                           | -00                                                          |
|          |                            |                                         | סטר עעפטו, בבט.      | Company                                                                                          |                                                              |
|          |                            | 7                                       |                      |                                                                                                  | API No.                                                      |
|          |                            |                                         | (785) 625-3858       | LOG (78:                                                                                         | DIGITAL                                                      |
|          |                            |                                         |                      |                                                                                                  |                                                              |
|          | טוו בטט                    | Dagi illidaciloli Eog                   |                      |                                                                                                  |                                                              |
|          | -<br>-<br>-<br>-           |                                         |                      | )-TECH                                                                                           |                                                              |
|          |                            |                                         |                      |                                                                                                  |                                                              |
| 1        |                            |                                         |                      |                                                                                                  |                                                              |

### Comments

Thank you for using Log-Tech, Inc. (785) 625-3858

Gypsum, 4 S, 1/2 W, N into

Database File: c:\warrior\data\bop west, Ilc.\_max redden no. 1\bop042311hd.db

Dataset Pathname: dil/bopstack Presentation Format: dil2in