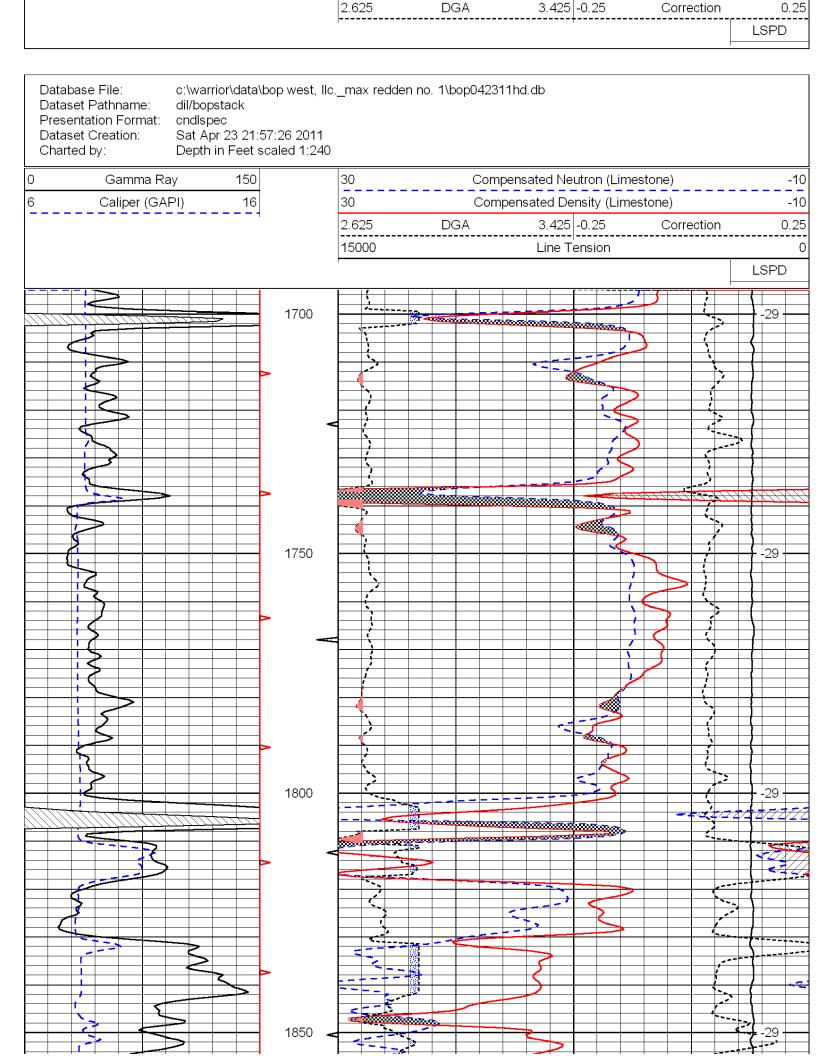

## Perforations And Bridge Plug Sets

| Perforation Top | Perforation Base | Formation   | Bridge Plug Depth |
|-----------------|------------------|-------------|-------------------|
| 2026            | 2029             | Kansas City |                   |
|                 |                  |             | 2600              |
| 2618            | 2628             | Mississippi |                   |

### Comments

Thank you for using Log-Tech, Inc. (785) 625-3858

Gypsum, 4 S, 1/2 W, N into

Database File: c:\warrior\data\bop west, Ilc.\_max redden no. 1\bop042311hd.db

Dataset Pathname: dil/bopstack Presentation Format: dil2in