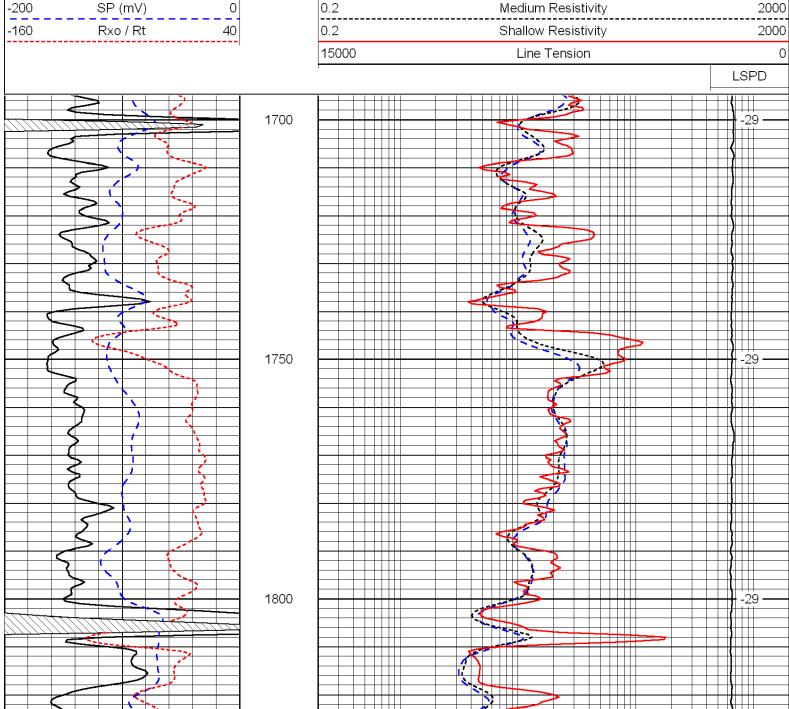

## Perforations And Bridge Plug Sets

| Perforation Top | Perforation Base | Formation   | Bridge Plug Depth |
|-----------------|------------------|-------------|-------------------|
| 2026            | 2029             | Kansas City |                   |
|                 |                  |             | 2600              |
| 2618            | 2628             | Mississippi |                   |

### Comments

Thank you for using Log-Tech, Inc. (785) 625-3858

Gypsum, 4 S, 1/2 W, N into

Database File: c:\warrior\data\bop west, Ilc.\_max redden no. 1\bop042311hd.db

Dataset Pathname: dil/bopstack

Presentation Format: cdl

Dataset Creation: Sat Apr 23 21:57:26 2011
Charted by: Depth in Feet scaled 1:600

| ŀ        |                            |                                         |                      |                                                                                                  |                                                              |
|----------|----------------------------|-----------------------------------------|----------------------|--------------------------------------------------------------------------------------------------|--------------------------------------------------------------|
| <        |                            |                                         | Frank Mize           |                                                                                                  | Witnessed By                                                 |
| :<<      |                            |                                         | K Bange              |                                                                                                  | Recorded By                                                  |
| Fo       |                            |                                         | Hays                 |                                                                                                  | Location                                                     |
| old      |                            |                                         | 4                    | umber                                                                                            | Equipment Number                                             |
| Her      |                            |                                         | 105                  | mp. F                                                                                            | Max Rec Temp                                                 |
| e >      |                            |                                         | 4 Hours              | j Time                                                                                           | Operating Rig Time                                           |
| >>       |                            |                                         | .93 @ 105            |                                                                                                  | Rm @ BHT                                                     |
|          |                            |                                         | 오                    | າf / Rmc                                                                                         | Source of Rmf / Rmc                                          |
|          |                            |                                         | @                    | s. Temp                                                                                          | Rmc @ Meas.                                                  |
|          |                            |                                         | @                    | Temp                                                                                             | Rmf @ Meas.                                                  |
| _        |                            |                                         | 1.5 @ 65             | Temp                                                                                             | Rm @ Meas.                                                   |
|          |                            |                                         | -lowline             | mple                                                                                             | Source of Sample                                             |
|          |                            |                                         | 9.0 9.2              | SS                                                                                               |                                                              |
|          |                            |                                         |                      | Viscosity                                                                                        | Density / Visc                                               |
| _        |                            |                                         | 800                  | 은                                                                                                | Salinity, ppm CL                                             |
| _        |                            |                                         | Chemical             | Hole                                                                                             | Type Fluid in Hole                                           |
| _        |                            |                                         | 7.875                |                                                                                                  | Bit Size                                                     |
| _        |                            |                                         | 220                  | er                                                                                               | Casing Logger                                                |
| _        |                            |                                         | 8.625 @ 222          | •                                                                                                | Casing Driller                                               |
| _        |                            |                                         | 8                    | Val                                                                                              | Top Log Interva                                              |
|          |                            |                                         | 2678                 | ed Interval                                                                                      | Bottom Logged Interval                                       |
|          |                            |                                         | 2679                 |                                                                                                  | Depth Logger                                                 |
| <u> </u> |                            |                                         | 2680                 |                                                                                                  | Depth Driller                                                |
| _        |                            |                                         | One                  |                                                                                                  | Run Number                                                   |
| _        |                            |                                         | 4/23/2011            |                                                                                                  | Date                                                         |
| _        | -                          |                                         | 1                    |                                                                                                  | )<br>•                                                       |
|          | K.B. 1282<br>D.F. 1273     | Elevation 1273<br>Ft. Above Perm. Datum | ဖ                    | Permanent Datum Ground Level Log Measured From Kelly Bushing Drilling Measured FromKelly Bushing | Permanent Datum<br>Log Measured From<br>Drilling Measured Fr |
|          | Elevation                  | Rge: 1 W                                | Twp: 16 S            | Sec: 21                                                                                          |                                                              |
|          |                            |                                         |                      |                                                                                                  |                                                              |
|          | Other Services CNL/CDL MEL | =WL                                     | 530' FSL & 1170' FWL | Location                                                                                         | 15-169-                                                      |
|          | Kansas                     | State Ka                                | Saline St            | County S                                                                                         | 20,32                                                        |
|          |                            |                                         | Wildcat              | Field V                                                                                          | 6-00                                                         |
|          |                            | lo. 1                                   | Max Redden No. 1     | Well N                                                                                           | -00                                                          |
|          |                            |                                         | סטר עעפטו, בבט.      | Company                                                                                          |                                                              |
|          |                            | 7                                       |                      |                                                                                                  | API No.                                                      |
|          |                            |                                         | (785) 625-3858       | LOG (78:                                                                                         | DIGITAL                                                      |
|          |                            |                                         |                      |                                                                                                  |                                                              |
|          | טוו בטט                    | Dagi illidaciloli Eog                   |                      |                                                                                                  |                                                              |
|          | -<br>-<br>-<br>-           |                                         |                      | )-TECH                                                                                           |                                                              |
|          |                            |                                         |                      |                                                                                                  |                                                              |
| 1        |                            |                                         |                      |                                                                                                  |                                                              |