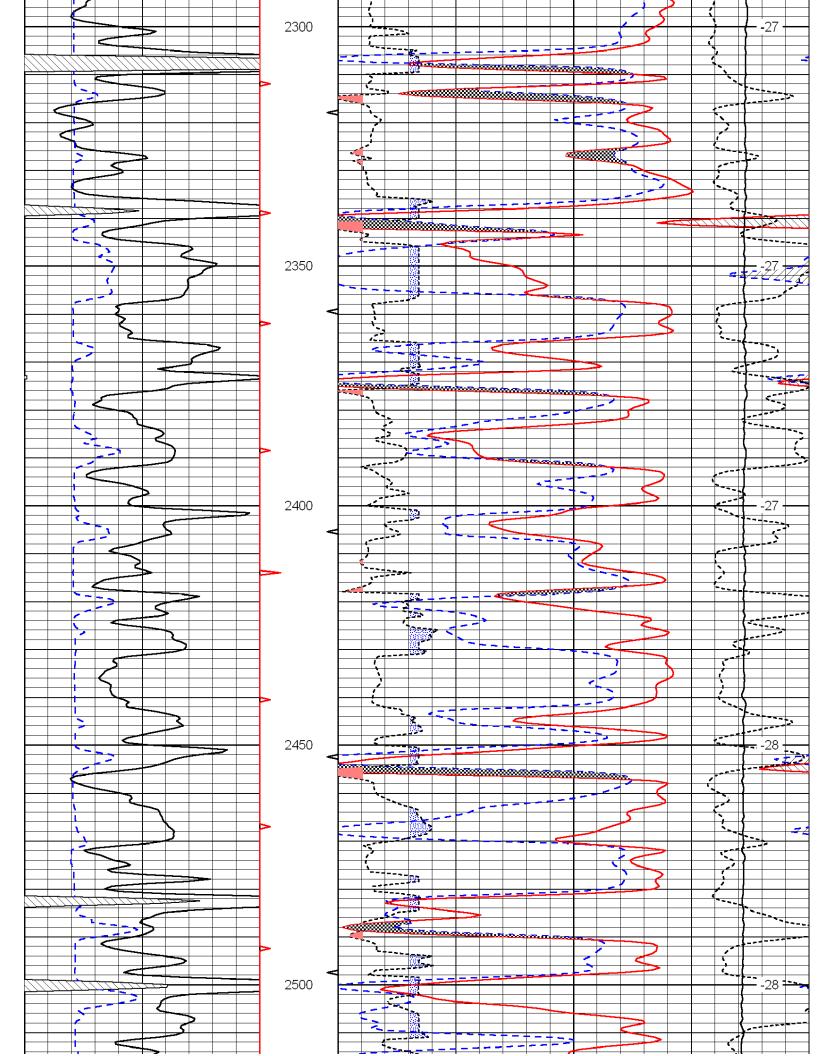

## Perforations And Bridge Plug Sets

| Perforation Top | Perforation Base | Formation   | Bridge Plug Depth |
|-----------------|------------------|-------------|-------------------|
| 2026            | 2029             | Kansas City |                   |
|                 |                  |             | 2600              |
| 2618            | 2628             | Mississippi |                   |

| <<< F |                          |               |                                 |         |                                            |                  |                 |                                                          |                              |
|-------|--------------------------|---------------|---------------------------------|---------|--------------------------------------------|------------------|-----------------|----------------------------------------------------------|------------------------------|
| old F |                          |               |                                 |         |                                            |                  |                 |                                                          |                              |
| ere   |                          |               |                                 |         | 2680                                       | 2                | 222             | 7.875                                                    | 2                            |
| >>>   |                          | 00            | 24#                             | 8.625   | 222                                        | J                | 00              | 12.25                                                    | _                            |
| >     | То                       | From          | Wgt.                            | Size    | То                                         | m                | From            | ₽Ę                                                       | Run No.                      |
|       | rd                       | Casing Record |                                 |         |                                            | Record           | Rorehole Record |                                                          | 4 4 5                        |
|       |                          |               |                                 | υ       | Frank Mize                                 |                  |                 | sed By                                                   | Witnessed By                 |
|       |                          |               |                                 | Hays    | K Range                                    |                  | Location        | - 1                                                      | Equipment                    |
|       |                          |               |                                 |         | 4 Hou                                      |                  | ime             |                                                          | Operati                      |
|       |                          |               |                                 |         | 105                                        |                  | TI<br>TI        | ec. Temp                                                 | Max Rec                      |
|       |                          |               |                                 |         | Full                                       |                  |                 | el                                                       | Leve                         |
|       |                          |               |                                 |         | 9.3                                        |                  |                 | sity                                                     | Density                      |
|       |                          |               |                                 |         | 800                                        |                  | 1 CL            | Salinity, PPM CL                                         | Salir                        |
|       |                          |               |                                 |         | Chemical                                   |                  | ole             | Type Fluid In Hole                                       | Type F                       |
|       |                          |               |                                 |         | 1700                                       |                  | er∨al           | op Logged Inter∨a                                        | Top Lo                       |
|       |                          |               |                                 |         | 2658                                       |                  | Inter∨al        | Bottom Logged Interva                                    | Bottom                       |
|       |                          |               |                                 |         | 2679                                       |                  |                 | _ogger                                                   | Depth Logger                 |
|       |                          |               |                                 |         | 2680                                       |                  |                 | Oriller                                                  | Depth Driller                |
|       |                          |               |                                 | '       | CNL / CDL                                  |                  |                 | ධු                                                       | Type Log                     |
|       |                          |               |                                 |         | One                                        |                  |                 | ımber                                                    | Run Number                   |
|       |                          |               |                                 |         | 4/23/2011                                  |                  |                 |                                                          | Date                         |
|       | の.F.B. 1282<br>の.F. 1273 | atum          | Elevation 1273<br>Above Perm. D | ŢŢ      | Ground Level Kelly Bushing 9 Kelly Bushing | 天elly_<br>Kelly_ | irom<br>From    | Permanent Datum Log Measured From Drilling Measured From | Permar<br>Log Me<br>Drilling |
|       | Elevation                | 1 W           | Rge:                            | S       | Twp: 16                                    | 21               | ěć.             |                                                          |                              |
|       | MEL<br>DIL               |               | Ž.                              | 170' F\ | 530' FSL & 1170' FWL                       | 45               | Location        |                                                          | 15-169                       |
|       | Kansas                   | State Kan     |                                 |         | Saline                                     |                  | County          | 1                                                        | 9-20.3                       |
|       |                          |               |                                 |         | Wildcat                                    |                  | Field           |                                                          | 326-00                       |
|       |                          |               |                                 | en No   | Max Redden No. 1                           | 7                | Well            |                                                          | )-00                         |
|       |                          |               |                                 | , LLC   | BOP West, LLC.                             |                  | Company         |                                                          |                              |
|       |                          |               |                                 | _       |                                            |                  |                 |                                                          | API No.                      |
|       |                          |               |                                 |         | (785) 625-3858                             | (785             | LOG             |                                                          | DIGITAL                      |
|       | -og                      | Porosity Log  | Р<br>Р                          |         | (1)                                        |                  |                 | 2                                                        |                              |
|       | )<br>)<br>)<br>)         | Ompo          | <u> </u>                        |         |                                            |                  |                 | 5                                                        |                              |
|       |                          |               |                                 |         |                                            |                  |                 |                                                          |                              |

All interpretations are opinions based on inferences from electrical or other measurements and we cannot and do not guarantee the accuracy or correctness of any interpretation, and we shall not, except in the case of gross or willful negligence on our part, be liable or responsible for any loss, costs, damages, or expenses incurred or sustained by anyone resulting from any interpretation made by any of our officers, agents or employees. These interpretations are also subject to our general terms and conditions set out in our current Price Schedule.

### Comments

Thank you for using Log-Tech, Inc. (785) 625-3858

Gypsum, 4 S, 1/2 W, N into

Database File: c:\warrior\data\bop west, Ilc.\_max redden no. 1\bop042311hd.db

Dataset Pathname: dil/bopstack

Presentation Format: cdl

Dataset Creation: Sat Apr 23 21:57:26 2011
Charted by: Depth in Feet scaled 1:600

| ŀ        |                            |                                         |                      |                                                                                                  |                                                              |
|----------|----------------------------|-----------------------------------------|----------------------|--------------------------------------------------------------------------------------------------|--------------------------------------------------------------|
| <        |                            |                                         | Frank Mize           |                                                                                                  | Witnessed By                                                 |
| :<<      |                            |                                         | K Bange              |                                                                                                  | Recorded By                                                  |
| Fo       |                            |                                         | Hays                 |                                                                                                  | Location                                                     |
| old      |                            |                                         | 4                    | umber                                                                                            | Equipment Number                                             |
| Her      |                            |                                         | 105                  | mp. F                                                                                            | Max Rec Temp                                                 |
| e >      |                            |                                         | 4 Hours              | j Time                                                                                           | Operating Rig Time                                           |
| >>       |                            |                                         | .93 @ 105            |                                                                                                  | Rm @ BHT                                                     |
|          |                            |                                         | 오                    | າf / Rmc                                                                                         | Source of Rmf / Rmc                                          |
|          |                            |                                         | @                    | s. Temp                                                                                          | Rmc @ Meas.                                                  |
|          |                            |                                         | @                    | Temp                                                                                             | Rmf @ Meas.                                                  |
| _        |                            |                                         | 1.5 @ 65             | Temp                                                                                             | Rm @ Meas.                                                   |
|          |                            |                                         | -lowline             | mple                                                                                             | Source of Sample                                             |
|          |                            |                                         | 9.0 9.2              | SS                                                                                               |                                                              |
|          |                            |                                         |                      | Viscosity                                                                                        | Density / Visc                                               |
| _        |                            |                                         | 800                  | 은                                                                                                | Salinity, ppm CL                                             |
| _        |                            |                                         | Chemical             | Hole                                                                                             | Type Fluid in Hole                                           |
| _        |                            |                                         | 7.875                |                                                                                                  | Bit Size                                                     |
| _        |                            |                                         | 220                  | er                                                                                               | Casing Logger                                                |
| _        |                            |                                         | 8.625 @ 222          | •                                                                                                | Casing Driller                                               |
| _        |                            |                                         | 8                    | Val                                                                                              | Top Log Interva                                              |
|          |                            |                                         | 2678                 | ed Interval                                                                                      | Bottom Logged Interval                                       |
|          |                            |                                         | 2679                 |                                                                                                  | Depth Logger                                                 |
| <u> </u> |                            |                                         | 2680                 |                                                                                                  | Depth Driller                                                |
| _        |                            |                                         | One                  |                                                                                                  | Run Number                                                   |
| _        |                            |                                         | 4/23/2011            |                                                                                                  | Date                                                         |
| _        | -                          |                                         | 1                    |                                                                                                  | )<br>•                                                       |
|          | K.B. 1282<br>D.F. 1273     | Elevation 1273<br>Ft. Above Perm. Datum | ဖ                    | Permanent Datum Ground Level Log Measured From Kelly Bushing Drilling Measured FromKelly Bushing | Permanent Datum<br>Log Measured From<br>Drilling Measured Fr |
|          | Elevation                  | Rge: 1 W                                | Twp: 16 S            | Sec: 21                                                                                          |                                                              |
|          |                            |                                         |                      |                                                                                                  |                                                              |
|          | Other Services CNL/CDL MEL | =WL                                     | 530' FSL & 1170' FWL | Location                                                                                         | 15-169-                                                      |
|          | Kansas                     | State Ka                                | Saline St            | County S                                                                                         | 20,32                                                        |
|          |                            |                                         | Wildcat              | Field V                                                                                          | 6-00                                                         |
|          |                            | lo. 1                                   | Max Redden No. 1     | Well N                                                                                           | -00                                                          |
|          |                            |                                         | סטר עעפטו, בבט.      | Company                                                                                          |                                                              |
|          |                            | 7                                       |                      |                                                                                                  | API No.                                                      |
|          |                            |                                         | (785) 625-3858       | LOG (78:                                                                                         | DIGITAL                                                      |
|          |                            |                                         |                      |                                                                                                  |                                                              |
|          | טוו בטט                    | Dagi illidaciloli Eog                   |                      |                                                                                                  |                                                              |
|          | -<br>-<br>-<br>-           |                                         |                      | )-TECH                                                                                           |                                                              |
|          |                            |                                         |                      |                                                                                                  |                                                              |
| 1        |                            |                                         |                      |                                                                                                  |                                                              |