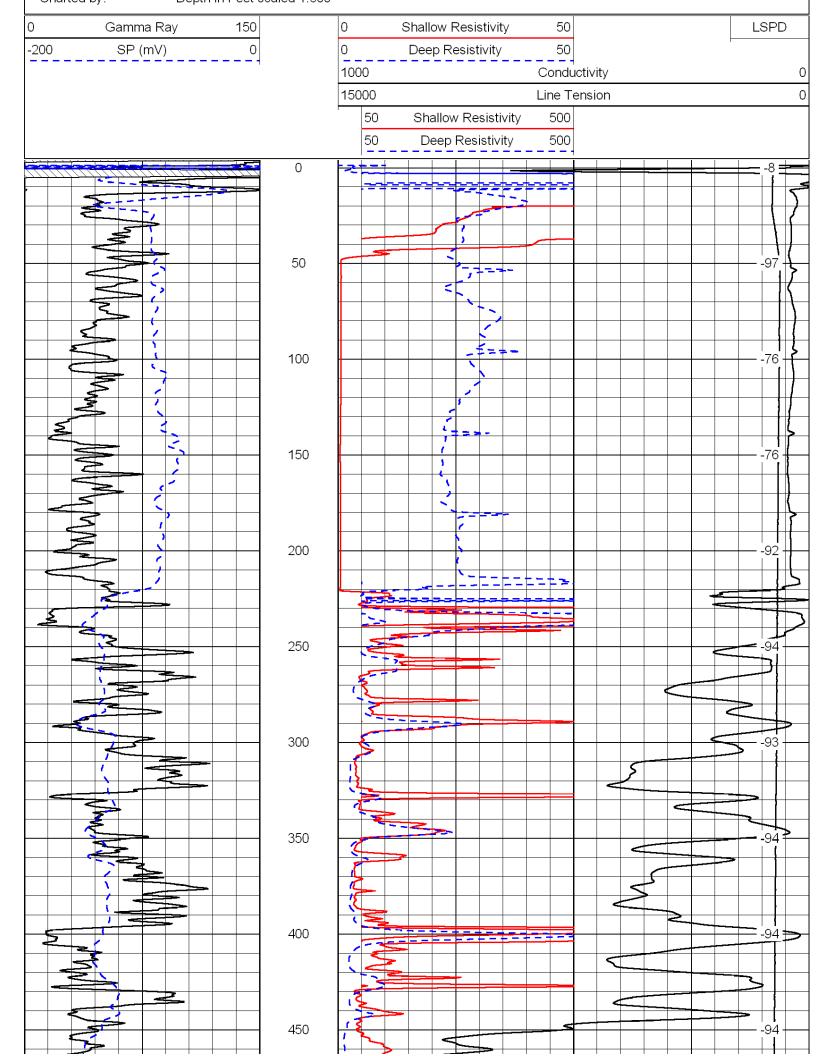

| <<< F |                          |               |                                 |         |                                            |                  |                 |                                                          |                              |
|-------|--------------------------|---------------|---------------------------------|---------|--------------------------------------------|------------------|-----------------|----------------------------------------------------------|------------------------------|
| old F |                          |               |                                 |         |                                            |                  |                 |                                                          |                              |
| ere   |                          |               |                                 |         | 2680                                       | 2                | 222             | 7.875                                                    | 2                            |
| >>>   |                          | 00            | 24#                             | 8.625   | 222                                        | J                | 00              | 12.25                                                    | _                            |
| >     | То                       | From          | Wgt.                            | Size    | То                                         | m                | From            | ₽Ę                                                       | Run No.                      |
|       | rd                       | Casing Record |                                 |         |                                            | Record           | Rorehole Record |                                                          | 4 4 5                        |
|       |                          |               |                                 | υ       | Frank Mize                                 |                  |                 | sed By                                                   | Witnessed By                 |
|       |                          |               |                                 | Hays    | K Range                                    |                  | Location        | - 1                                                      | Equipment                    |
|       |                          |               |                                 |         | 4 Hou                                      |                  | ime             |                                                          | Operati                      |
|       |                          |               |                                 |         | 105                                        |                  | TI<br>TI        | ec. Temp                                                 | Max Rec                      |
|       |                          |               |                                 |         | Full                                       |                  |                 | el                                                       | Leve                         |
|       |                          |               |                                 |         | 9.3                                        |                  |                 | sity                                                     | Density                      |
|       |                          |               |                                 |         | 800                                        |                  | 1 CL            | Salinity, PPM CL                                         | Salir                        |
|       |                          |               |                                 |         | Chemical                                   |                  | ole             | Type Fluid In Hole                                       | Type F                       |
|       |                          |               |                                 |         | 1700                                       |                  | er∨al           | op Logged Inter∨a                                        | Top Lo                       |
|       |                          |               |                                 |         | 2658                                       |                  | Inter∨al        | Bottom Logged Interva                                    | Bottom                       |
|       |                          |               |                                 |         | 2679                                       |                  |                 | _ogger                                                   | Depth Logger                 |
|       |                          |               |                                 |         | 2680                                       |                  |                 | Oriller                                                  | Depth Driller                |
|       |                          |               |                                 | '       | CNL / CDL                                  |                  |                 | ධු                                                       | Type Log                     |
|       |                          |               |                                 |         | One                                        |                  |                 | ımber                                                    | Run Number                   |
|       |                          |               |                                 |         | 4/23/2011                                  |                  |                 |                                                          | Date                         |
|       | の.F.B. 1282<br>の.F. 1273 | atum          | Elevation 1273<br>Above Perm. D | ŢŢ      | Ground Level Kelly Bushing 9 Kelly Bushing | 天elly_<br>Kelly_ | irom<br>From    | Permanent Datum Log Measured From Drilling Measured From | Permar<br>Log Me<br>Drilling |
|       | Elevation                | 1 W           | Rge:                            | S       | Twp: 16                                    | 21               | ěć.             |                                                          |                              |
|       | MEL<br>DIL               |               | Ž.                              | 170' F\ | 530' FSL & 1170' FWL                       | 45               | Location        |                                                          | 15-169                       |
|       | Kansas                   | State Kan     |                                 |         | Saline                                     |                  | County          | 1                                                        | 9-20.3                       |
|       |                          |               |                                 |         | Wildcat                                    |                  | Field           |                                                          | 326-00                       |
|       |                          |               |                                 | en No   | Max Redden No. 1                           | 7                | Well            |                                                          | )-00                         |
|       |                          |               |                                 | , LLC   | BOP West, LLC.                             |                  | Company         |                                                          |                              |
|       |                          |               |                                 | _       |                                            |                  |                 |                                                          | API No.                      |
|       |                          |               |                                 |         | (785) 625-3858                             | (785             | LOG             |                                                          | DIGITAL                      |
|       | -og                      | Porosity Log  | Р<br>Р                          |         | (1)                                        |                  |                 | 2                                                        |                              |
|       | )<br>)<br>)<br>)         | Ompo          | <u> </u>                        |         |                                            |                  |                 | 5                                                        |                              |
|       |                          |               |                                 |         |                                            |                  |                 |                                                          |                              |

All interpretations are opinions based on inferences from electrical or other measurements and we cannot and do not guarantee the accuracy or correctness of any interpretation, and we shall not, except in the case of gross or willful negligence on our part, be liable or responsible for any loss, costs, damages, or expenses incurred or sustained by anyone resulting from any interpretation made by any of our officers, agents or employees. These interpretations are also subject to our general terms and conditions set out in our current Price Schedule.

### Comments

Thank you for using Log-Tech, Inc. (785) 625-3858

Gypsum, 4 S, 1/2 W, N into

Database File: c:\warrior\data\bop west, Ilc.\_max redden no. 1\bop042311hd.db

Dataset Pathname: dil/bopstack

Presentation Format: cdl

Dataset Creation: Sat Apr 23 21:57:26 2011
Charted by: Depth in Feet scaled 1:600

| ŀ        |                            |                                         |                      |                                                                                                  |                                                              |
|----------|----------------------------|-----------------------------------------|----------------------|--------------------------------------------------------------------------------------------------|--------------------------------------------------------------|
| <        |                            |                                         | Frank Mize           |                                                                                                  | Witnessed By                                                 |
| :<<      |                            |                                         | K Bange              |                                                                                                  | Recorded By                                                  |
| Fo       |                            |                                         | Hays                 |                                                                                                  | Location                                                     |
| old      |                            |                                         | 4                    | umber                                                                                            | Equipment Number                                             |
| Her      |                            |                                         | 105                  | mp. F                                                                                            | Max Rec Temp                                                 |
| e >      |                            |                                         | 4 Hours              | j Time                                                                                           | Operating Rig Time                                           |
| >>       |                            |                                         | .93 @ 105            |                                                                                                  | Rm @ BHT                                                     |
|          |                            |                                         | 오                    | າf / Rmc                                                                                         | Source of Rmf / Rmc                                          |
|          |                            |                                         | @                    | s. Temp                                                                                          | Rmc @ Meas.                                                  |
|          |                            |                                         | @                    | Temp                                                                                             | Rmf @ Meas.                                                  |
| _        |                            |                                         | 1.5 @ 65             | Temp                                                                                             | Rm @ Meas.                                                   |
|          |                            |                                         | -lowline             | mple                                                                                             | Source of Sample                                             |
|          |                            |                                         | 9.0 9.2              | SS                                                                                               |                                                              |
|          |                            |                                         |                      | Viscosity                                                                                        | Density / Visc                                               |
| _        |                            |                                         | 800                  | 은                                                                                                | Salinity, ppm CL                                             |
| _        |                            |                                         | Chemical             | Hole                                                                                             | Type Fluid in Hole                                           |
| _        |                            |                                         | 7.875                |                                                                                                  | Bit Size                                                     |
| _        |                            |                                         | 220                  | er                                                                                               | Casing Logger                                                |
| _        |                            |                                         | 8.625 @ 222          | •                                                                                                | Casing Driller                                               |
| _        |                            |                                         | 8                    | Val                                                                                              | Top Log Interva                                              |
|          |                            |                                         | 2678                 | ed Interval                                                                                      | Bottom Logged Interval                                       |
|          |                            |                                         | 2679                 |                                                                                                  | Depth Logger                                                 |
| <u> </u> |                            |                                         | 2680                 |                                                                                                  | Depth Driller                                                |
| _        |                            |                                         | One                  |                                                                                                  | Run Number                                                   |
| _        |                            |                                         | 4/23/2011            |                                                                                                  | Date                                                         |
| _        | -                          |                                         | 1                    |                                                                                                  | )<br>•                                                       |
|          | K.B. 1282<br>D.F. 1273     | Elevation 1273<br>Ft. Above Perm. Datum | ဖ                    | Permanent Datum Ground Level Log Measured From Kelly Bushing Drilling Measured FromKelly Bushing | Permanent Datum<br>Log Measured From<br>Drilling Measured Fr |
|          | Elevation                  | Rge: 1 W                                | Twp: 16 S            | Sec: 21                                                                                          |                                                              |
|          |                            |                                         |                      |                                                                                                  |                                                              |
|          | Other Services CNL/CDL MEL | =WL                                     | 530' FSL & 1170' FWL | Location                                                                                         | 15-169-                                                      |
|          | Kansas                     | State Ka                                | Saline St            | County S                                                                                         | 20,32                                                        |
|          |                            |                                         | Wildcat              | Field V                                                                                          | 6-00                                                         |
|          |                            | lo. 1                                   | Max Redden No. 1     | Well N                                                                                           | -00                                                          |
|          |                            |                                         | סטר עעפטו, בבט.      | Company                                                                                          |                                                              |
|          |                            | 7                                       |                      |                                                                                                  | API No.                                                      |
|          |                            |                                         | (785) 625-3858       | LOG (78:                                                                                         | DIGITAL                                                      |
|          |                            |                                         |                      |                                                                                                  |                                                              |
|          | טוו בטט                    | Dagi illidaciloli Eog                   |                      |                                                                                                  |                                                              |
|          | -<br>-<br>-<br>-           |                                         |                      | )-TECH                                                                                           |                                                              |
|          |                            |                                         |                      |                                                                                                  |                                                              |
| 1        |                            |                                         |                      |                                                                                                  |                                                              |