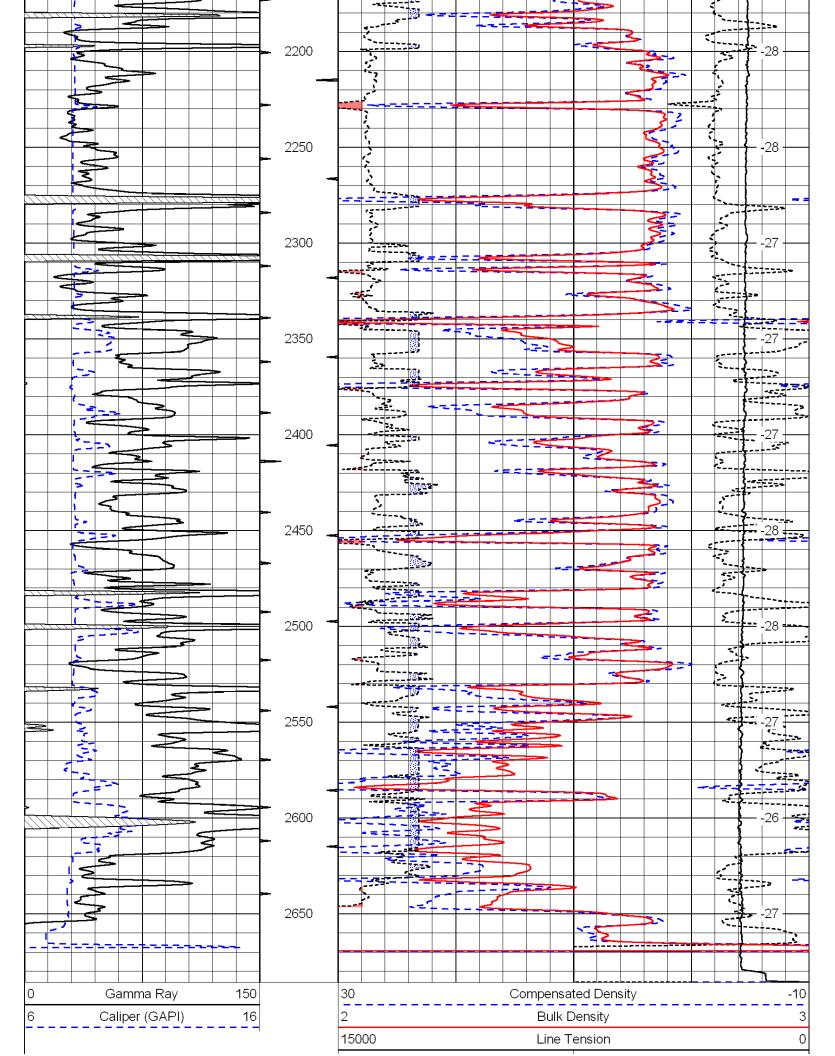

## Perforations And Bridge Plug Sets

| Perforation Top | Perforation Base | Formation   | Bridge Plug Depth |
|-----------------|------------------|-------------|-------------------|
| 2026            | 2029             | Kansas City |                   |
|                 |                  |             | 2600              |
| 2618            | 2628             | Mississippi |                   |

### Comments

Thank you for using Log-Tech, Inc. (785) 625-3858

Gypsum, 4 S, 1/2 W, N into

Database File: c:\warrior\data\bop west, Ilc.\_max redden no. 1\bop042311hd.db

Dataset Pathname: dil/bopstack

Presentation Format: cdl