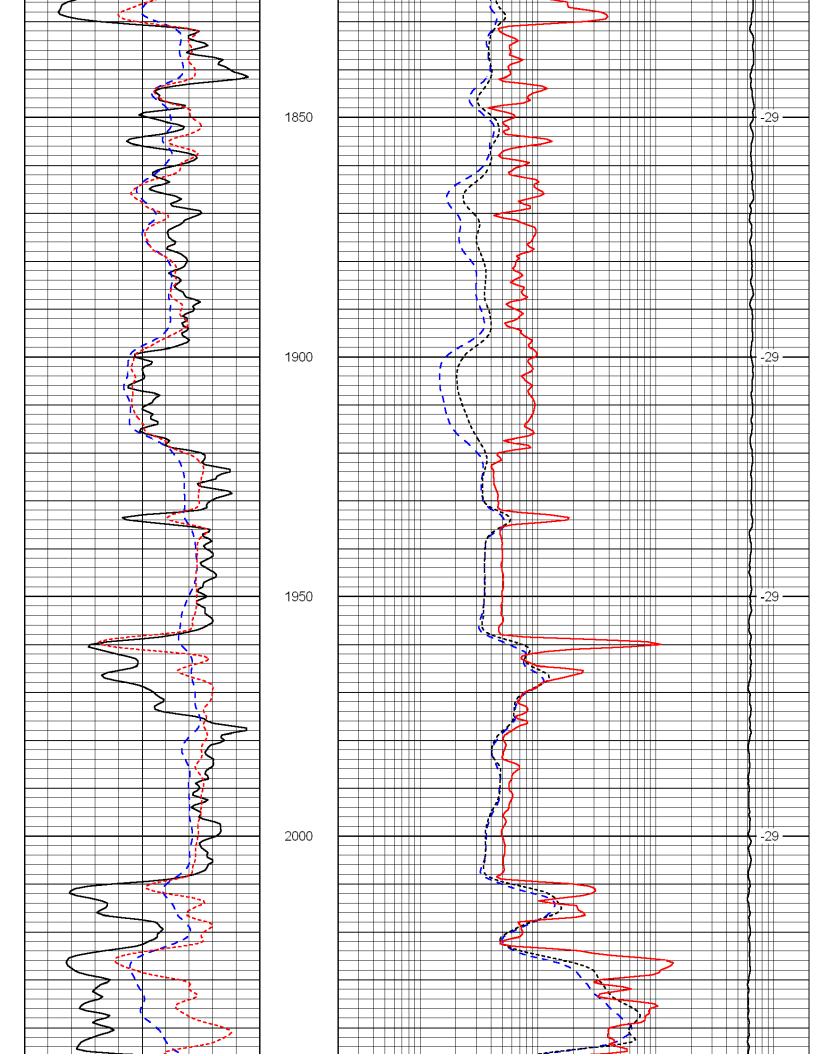

## Perforations And Bridge Plug Sets

| Perforation Top | Perforation Base | Formation   | Bridge Plug Depth |
|-----------------|------------------|-------------|-------------------|
| 2026            | 2029             | Kansas City |                   |
|                 |                  |             | 2600              |
| 2618            | 2628             | Mississippi |                   |

### Comments

Thank you for using Log-Tech, Inc. (785) 625-3858

Gypsum, 4 S, 1/2 W, N into

Database File: c:\warrior\data\bop west, Ilc.\_max redden no. 1\bop042311hd.db

Dataset Pathname: dil/bopstack

Presentation Format: cdl

Dataset Creation: Sat Apr 23 21:57:26 2011
Charted by: Depth in Feet scaled 1:600

| ŀ        |                            |                                         |                      |                                                                                                  |                                                              |
|----------|----------------------------|-----------------------------------------|----------------------|--------------------------------------------------------------------------------------------------|--------------------------------------------------------------|
| <        |                            |                                         | Frank Mize           |                                                                                                  | Witnessed By                                                 |
| :<<      |                            |                                         | K Bange              |                                                                                                  | Recorded By                                                  |
| Fo       |                            |                                         | Hays                 |                                                                                                  | Location                                                     |
| old      |                            |                                         | 4                    | umber                                                                                            | Equipment Number                                             |
| Her      |                            |                                         | 105                  | mp. F                                                                                            | Max Rec Temp                                                 |
| e >      |                            |                                         | 4 Hours              | j Time                                                                                           | Operating Rig Time                                           |
| >>       |                            |                                         | .93 @ 105            |                                                                                                  | Rm @ BHT                                                     |
|          |                            |                                         | 오                    | າf / Rmc                                                                                         | Source of Rmf / Rmc                                          |
|          |                            |                                         | @                    | s. Temp                                                                                          | Rmc @ Meas.                                                  |
|          |                            |                                         | @                    | Temp                                                                                             | Rmf @ Meas.                                                  |
| _        |                            |                                         | 1.5 @ 65             | Temp                                                                                             | Rm @ Meas.                                                   |
|          |                            |                                         | -lowline             | mple                                                                                             | Source of Sample                                             |
|          |                            |                                         | 9.0 9.2              | SS                                                                                               |                                                              |
|          |                            |                                         |                      | Viscosity                                                                                        | Density / Visc                                               |
| _        |                            |                                         | 800                  | 은                                                                                                | Salinity, ppm CL                                             |
| _        |                            |                                         | Chemical             | Hole                                                                                             | Type Fluid in Hole                                           |
| _        |                            |                                         | 7.875                |                                                                                                  | Bit Size                                                     |
| _        |                            |                                         | 220                  | er                                                                                               | Casing Logger                                                |
| _        |                            |                                         | 8.625 @ 222          | •                                                                                                | Casing Driller                                               |
| _        |                            |                                         | 8                    | Val                                                                                              | Top Log Interva                                              |
|          |                            |                                         | 2678                 | ed Interval                                                                                      | Bottom Logged Interval                                       |
|          |                            |                                         | 2679                 |                                                                                                  | Depth Logger                                                 |
| <u> </u> |                            |                                         | 2680                 |                                                                                                  | Depth Driller                                                |
| _        |                            |                                         | One                  |                                                                                                  | Run Number                                                   |
| _        |                            |                                         | 4/23/2011            |                                                                                                  | Date                                                         |
| _        | -                          |                                         | 1                    |                                                                                                  | )<br>•                                                       |
|          | K.B. 1282<br>D.F. 1273     | Elevation 1273<br>Ft. Above Perm. Datum | ဖ                    | Permanent Datum Ground Level Log Measured From Kelly Bushing Drilling Measured FromKelly Bushing | Permanent Datum<br>Log Measured From<br>Drilling Measured Fr |
|          | Elevation                  | Rge: 1 W                                | Twp: 16 S            | Sec: 21                                                                                          |                                                              |
|          |                            |                                         |                      |                                                                                                  |                                                              |
|          | Other Services CNL/CDL MEL | =WL                                     | 530' FSL & 1170' FWL | Location                                                                                         | 15-169-                                                      |
|          | Kansas                     | State Ka                                | Saline St            | County S                                                                                         | 20,32                                                        |
|          |                            |                                         | Wildcat              | Field V                                                                                          | 6-00                                                         |
|          |                            | lo. 1                                   | Max Redden No. 1     | Well N                                                                                           | -00                                                          |
|          |                            |                                         | סטר עעפטו, בבט.      | Company                                                                                          |                                                              |
|          |                            | 7                                       |                      |                                                                                                  | API No.                                                      |
|          |                            |                                         | (785) 625-3858       | LOG (78:                                                                                         | DIGITAL                                                      |
|          |                            |                                         |                      |                                                                                                  |                                                              |
|          | טוו בטט                    | Dagi illidaciloli Eog                   |                      |                                                                                                  |                                                              |
|          | -<br>-<br>-<br>-           |                                         |                      | )-TECH                                                                                           |                                                              |
|          |                            |                                         |                      |                                                                                                  |                                                              |
| 1        |                            |                                         |                      |                                                                                                  |                                                              |