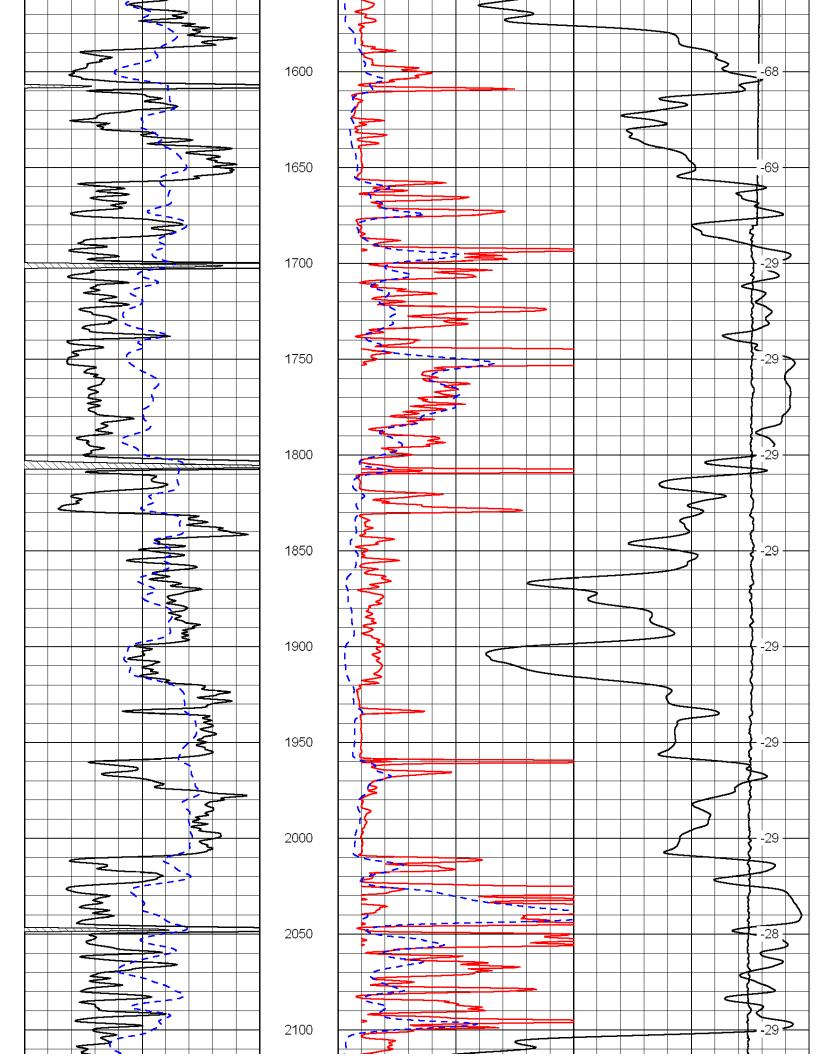

## Perforations And Bridge Plug Sets

| Perforation Top | Perforation Base | Formation   | Bridge Plug Depth |
|-----------------|------------------|-------------|-------------------|
| 2026            | 2029             | Kansas City |                   |
|                 |                  |             | 2600              |
| 2618            | 2628             | Mississippi |                   |

### Comments

Thank you for using Log-Tech, Inc. (785) 625-3858

Gypsum, 4 S, 1/2 W, N into

Database File: c:\warrior\data\bop west, Ilc.\_max redden no. 1\bop042311hd.db

Dataset Pathname: dil/bopstack

Presentation Format: cdl

Dataset Creation: Sat Apr 23 21:57:26 2011
Charted by: Depth in Feet scaled 1:600

| ŀ        |                            |                                         |                      |                                                                                                  |                                                              |
|----------|----------------------------|-----------------------------------------|----------------------|--------------------------------------------------------------------------------------------------|--------------------------------------------------------------|
| <        |                            |                                         | Frank Mize           |                                                                                                  | Witnessed By                                                 |
| :<<      |                            |                                         | K Bange              |                                                                                                  | Recorded By                                                  |
| Fo       |                            |                                         | Hays                 |                                                                                                  | Location                                                     |
| old      |                            |                                         | 4                    | umber                                                                                            | Equipment Number                                             |
| Her      |                            |                                         | 105                  | mp. F                                                                                            | Max Rec Temp                                                 |
| e >      |                            |                                         | 4 Hours              | j Time                                                                                           | Operating Rig Time                                           |
| >>       |                            |                                         | .93 @ 105            |                                                                                                  | Rm @ BHT                                                     |
|          |                            |                                         | 오                    | າf / Rmc                                                                                         | Source of Rmf / Rmc                                          |
|          |                            |                                         | @                    | s. Temp                                                                                          | Rmc @ Meas.                                                  |
|          |                            |                                         | @                    | Temp                                                                                             | Rmf @ Meas.                                                  |
| _        |                            |                                         | 1.5 @ 65             | Temp                                                                                             | Rm @ Meas.                                                   |
|          |                            |                                         | -lowline             | mple                                                                                             | Source of Sample                                             |
|          |                            |                                         | 9.0 9.2              | SS                                                                                               |                                                              |
|          |                            |                                         |                      | Viscosity                                                                                        | Density / Visc                                               |
| _        |                            |                                         | 800                  | 은                                                                                                | Salinity, ppm CL                                             |
| _        |                            |                                         | Chemical             | Hole                                                                                             | Type Fluid in Hole                                           |
| _        |                            |                                         | 7.875                |                                                                                                  | Bit Size                                                     |
| _        |                            |                                         | 220                  | er                                                                                               | Casing Logger                                                |
| _        |                            |                                         | 8.625 @ 222          | •                                                                                                | Casing Driller                                               |
| _        |                            |                                         | 8                    | Val                                                                                              | Top Log Interva                                              |
|          |                            |                                         | 2678                 | ed Interval                                                                                      | Bottom Logged Interval                                       |
|          |                            |                                         | 2679                 |                                                                                                  | Depth Logger                                                 |
| <u> </u> |                            |                                         | 2680                 |                                                                                                  | Depth Driller                                                |
| _        |                            |                                         | One                  |                                                                                                  | Run Number                                                   |
| _        |                            |                                         | 4/23/2011            |                                                                                                  | Date                                                         |
| _        | -                          |                                         | 1                    |                                                                                                  | )<br>•                                                       |
|          | K.B. 1282<br>D.F. 1273     | Elevation 1273<br>Ft. Above Perm. Datum | ဖ                    | Permanent Datum Ground Level Log Measured From Kelly Bushing Drilling Measured FromKelly Bushing | Permanent Datum<br>Log Measured From<br>Drilling Measured Fr |
|          | Elevation                  | Rge: 1 W                                | Twp: 16 S            | Sec: 21                                                                                          |                                                              |
|          |                            |                                         |                      |                                                                                                  |                                                              |
|          | Other Services CNL/CDL MEL | =WL                                     | 530' FSL & 1170' FWL | Location                                                                                         | 15-169-                                                      |
|          | Kansas                     | State Ka                                | Saline St            | County S                                                                                         | 20,32                                                        |
|          |                            |                                         | Wildcat              | Field V                                                                                          | 6-00                                                         |
|          |                            | lo. 1                                   | Max Redden No. 1     | Well N                                                                                           | -00                                                          |
|          |                            |                                         | סטר עעפטו, בבט.      | Company                                                                                          |                                                              |
|          |                            | 7                                       |                      |                                                                                                  | API No.                                                      |
|          |                            |                                         | (785) 625-3858       | LOG (78:                                                                                         | DIGITAL                                                      |
|          |                            |                                         |                      |                                                                                                  |                                                              |
|          | טוו בטט                    | Dagi illidaciloli Eog                   |                      |                                                                                                  |                                                              |
|          | -<br>-<br>-<br>-           |                                         |                      | )-TECH                                                                                           |                                                              |
|          |                            |                                         |                      |                                                                                                  |                                                              |
| 1        |                            |                                         |                      |                                                                                                  |                                                              |

### Comments

Thank you for using Log-Tech, Inc. (785) 625-3858

Gypsum, 4 S, 1/2 W, N into

Database File: c:\warrior\data\bop west, Ilc.\_max redden no. 1\bop042311hd.db

Dataset Pathname: dil/bopstack Presentation Format: dil2in