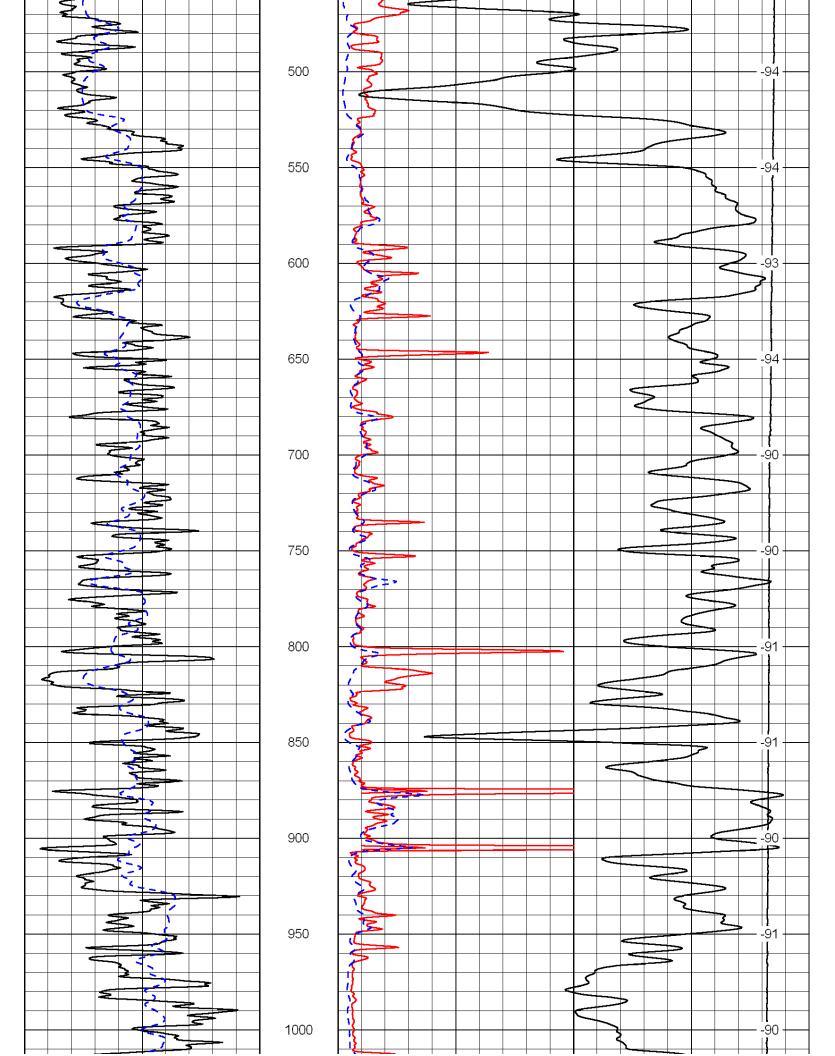

## Perforations And Bridge Plug Sets

| Perforation Top | Perforation Base | Formation   | Bridge Plug Depth |
|-----------------|------------------|-------------|-------------------|
| 2026            | 2029             | Kansas City |                   |
|                 |                  |             | 2600              |
| 2618            | 2628             | Mississippi |                   |

### Comments

Thank you for using Log-Tech, Inc. (785) 625-3858

Gypsum, 4 S, 1/2 W, N into

Database File: c:\warrior\data\bop west, Ilc.\_max redden no. 1\bop042311hd.db

Dataset Pathname: dil/bopstack

Presentation Format: cdl

Dataset Creation: Sat Apr 23 21:57:26 2011
Charted by: Depth in Feet scaled 1:600

| ŀ        |                            |                                         |                      |                                                                                                  |                                                              |
|----------|----------------------------|-----------------------------------------|----------------------|--------------------------------------------------------------------------------------------------|--------------------------------------------------------------|
| <        |                            |                                         | Frank Mize           |                                                                                                  | Witnessed By                                                 |
| :<<      |                            |                                         | K Bange              |                                                                                                  | Recorded By                                                  |
| Fo       |                            |                                         | Hays                 |                                                                                                  | Location                                                     |
| old      |                            |                                         | 4                    | umber                                                                                            | Equipment Number                                             |
| Her      |                            |                                         | 105                  | mp. F                                                                                            | Max Rec Temp                                                 |
| e >      |                            |                                         | 4 Hours              | j Time                                                                                           | Operating Rig Time                                           |
| >>       |                            |                                         | .93 @ 105            |                                                                                                  | Rm @ BHT                                                     |
|          |                            |                                         | 오                    | າf / Rmc                                                                                         | Source of Rmf / Rmc                                          |
|          |                            |                                         | @                    | s. Temp                                                                                          | Rmc @ Meas.                                                  |
|          |                            |                                         | @                    | Temp                                                                                             | Rmf @ Meas.                                                  |
| _        |                            |                                         | 1.5 @ 65             | Temp                                                                                             | Rm @ Meas.                                                   |
|          |                            |                                         | -lowline             | mple                                                                                             | Source of Sample                                             |
|          |                            |                                         | 9.0 9.2              | SS                                                                                               |                                                              |
|          |                            |                                         |                      | Viscosity                                                                                        | Density / Visc                                               |
| _        |                            |                                         | 800                  | 은                                                                                                | Salinity, ppm CL                                             |
| _        |                            |                                         | Chemical             | Hole                                                                                             | Type Fluid in Hole                                           |
| _        |                            |                                         | 7.875                |                                                                                                  | Bit Size                                                     |
| _        |                            |                                         | 220                  | er                                                                                               | Casing Logger                                                |
| _        |                            |                                         | 8.625 @ 222          | •                                                                                                | Casing Driller                                               |
| _        |                            |                                         | 8                    | Val                                                                                              | Top Log Interva                                              |
|          |                            |                                         | 2678                 | ed Interval                                                                                      | Bottom Logged Interval                                       |
|          |                            |                                         | 2679                 |                                                                                                  | Depth Logger                                                 |
| <u> </u> |                            |                                         | 2680                 |                                                                                                  | Depth Driller                                                |
| _        |                            |                                         | One                  |                                                                                                  | Run Number                                                   |
| _        |                            |                                         | 4/23/2011            |                                                                                                  | Date                                                         |
| _        | -                          |                                         | 1                    |                                                                                                  | )<br>•                                                       |
|          | K.B. 1282<br>D.F. 1273     | Elevation 1273<br>Ft. Above Perm. Datum | ဖ                    | Permanent Datum Ground Level Log Measured From Kelly Bushing Drilling Measured FromKelly Bushing | Permanent Datum<br>Log Measured From<br>Drilling Measured Fr |
|          | Elevation                  | Rge: 1 W                                | Twp: 16 S            | Sec: 21                                                                                          |                                                              |
|          |                            |                                         |                      |                                                                                                  |                                                              |
|          | Other Services CNL/CDL MEL | =WL                                     | 530' FSL & 1170' FWL | Location                                                                                         | 15-169-                                                      |
|          | Kansas                     | State Ka                                | Saline St            | County S                                                                                         | 20,32                                                        |
|          |                            |                                         | Wildcat              | Field V                                                                                          | 6-00                                                         |
|          |                            | lo. 1                                   | Max Redden No. 1     | Well N                                                                                           | -00                                                          |
|          |                            |                                         | סטר עעפטו, בבט.      | Company                                                                                          |                                                              |
|          |                            | 7                                       |                      |                                                                                                  | API No.                                                      |
|          |                            |                                         | (785) 625-3858       | LOG (78:                                                                                         | DIGITAL                                                      |
|          |                            |                                         |                      |                                                                                                  |                                                              |
|          | טוו בטט                    | Dagi illidaciloli Eog                   |                      |                                                                                                  |                                                              |
|          | -<br>-<br>-<br>-           |                                         |                      | )-TECH                                                                                           |                                                              |
|          |                            |                                         |                      |                                                                                                  |                                                              |
| 1        |                            |                                         |                      |                                                                                                  |                                                              |

### Comments

Thank you for using Log-Tech, Inc. (785) 625-3858

Gypsum, 4 S, 1/2 W, N into

Database File: c:\warrior\data\bop west, Ilc.\_max redden no. 1\bop042311hd.db

Dataset Pathname: dil/bopstack Presentation Format: dil2in