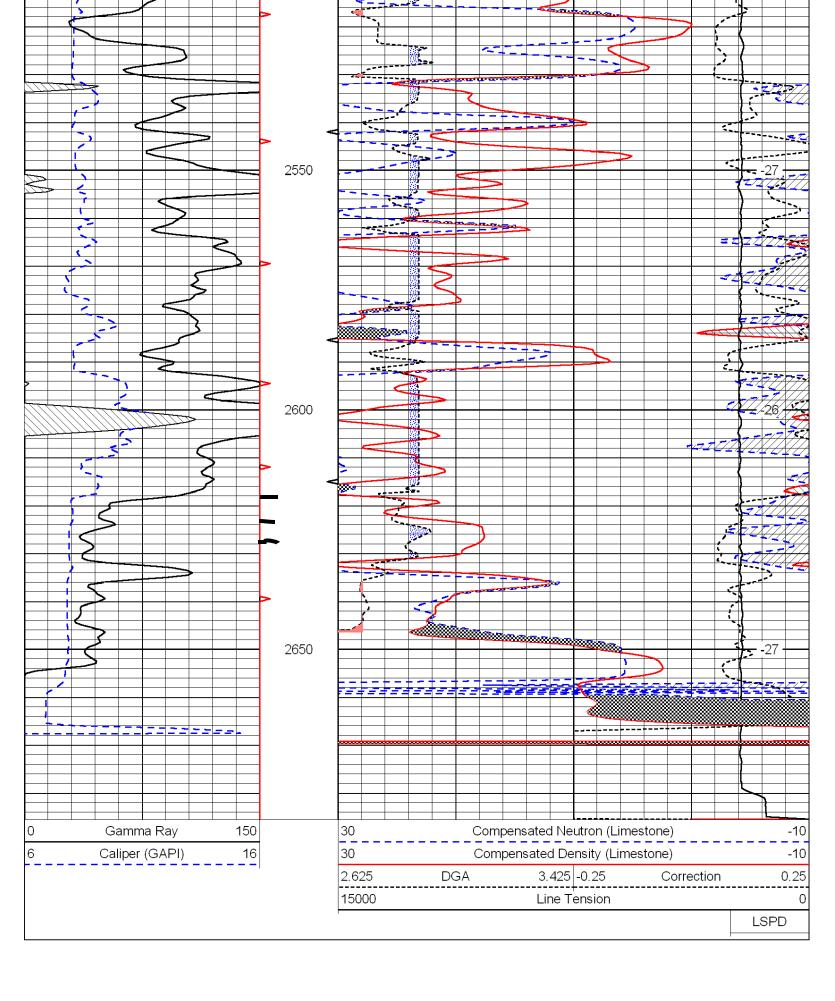

## Perforations And Bridge Plug Sets

| Perforation Top | Perforation Base | Formation   | Bridge Plug Depth |
|-----------------|------------------|-------------|-------------------|
| 2026            | 2029             | Kansas City |                   |
|                 |                  |             | 2600              |
| 2618            | 2628             | Mississippi |                   |

| <<< F |                          |               |                                 |         |                                            |                  |                 |                                                          |                              |
|-------|--------------------------|---------------|---------------------------------|---------|--------------------------------------------|------------------|-----------------|----------------------------------------------------------|------------------------------|
| old F |                          |               |                                 |         |                                            |                  |                 |                                                          |                              |
| ere   |                          |               |                                 |         | 2680                                       | 2                | 222             | 7.875                                                    | 2                            |
| >>>   |                          | 00            | 24#                             | 8.625   | 222                                        | J                | 00              | 12.25                                                    | _                            |
| >     | То                       | From          | Wgt.                            | Size    | То                                         | m                | From            | ₽Ę                                                       | Run No.                      |
|       | rd                       | Casing Record |                                 |         |                                            | Record           | Rorehole Record |                                                          | 4 4 5                        |
|       |                          |               |                                 | υ       | Frank Mize                                 |                  |                 | sed By                                                   | Witnessed By                 |
|       |                          |               |                                 | Hays    | K Range                                    |                  | Location        | - 1                                                      | Equipment                    |
|       |                          |               |                                 |         | 4 Hou                                      |                  | ime             |                                                          | Operati                      |
|       |                          |               |                                 |         | 105                                        |                  | TI<br>TI        | ec. Temp                                                 | Max Rec                      |
|       |                          |               |                                 |         | Full                                       |                  |                 | el                                                       | Leve                         |
|       |                          |               |                                 |         | 9.3                                        |                  |                 | sity                                                     | Density                      |
|       |                          |               |                                 |         | 800                                        |                  | 1 CL            | Salinity, PPM CL                                         | Salir                        |
|       |                          |               |                                 |         | Chemical                                   |                  | ole             | Type Fluid In Hole                                       | Type F                       |
|       |                          |               |                                 |         | 1700                                       |                  | er∨al           | op Logged Inter∨a                                        | Top Lo                       |
|       |                          |               |                                 |         | 2658                                       |                  | Inter∨al        | Bottom Logged Interva                                    | Bottom                       |
|       |                          |               |                                 |         | 2679                                       |                  |                 | _ogger                                                   | Depth Logger                 |
|       |                          |               |                                 |         | 2680                                       |                  |                 | Oriller                                                  | Depth Driller                |
|       |                          |               |                                 | '       | CNL / CDL                                  |                  |                 | ධු                                                       | Type Log                     |
|       |                          |               |                                 |         | One                                        |                  |                 | ımber                                                    | Run Number                   |
|       |                          |               |                                 |         | 4/23/2011                                  |                  |                 |                                                          | Date                         |
|       | の.F.B. 1282<br>の.F. 1273 | atum          | Elevation 1273<br>Above Perm. D | ŢŢ      | Ground Level Kelly Bushing 9 Kelly Bushing | 天elly_<br>Kelly_ | irom<br>From    | Permanent Datum Log Measured From Drilling Measured From | Permar<br>Log Me<br>Drilling |
|       | Elevation                | 1 W           | Rge:                            | S       | Twp: 16                                    | 21               | ěć.             |                                                          |                              |
|       | MEL<br>DIL               |               | Ž.                              | 170' F\ | 530' FSL & 1170' FWL                       | 45               | Location        |                                                          | 15-169                       |
|       | Kansas                   | State Kan     |                                 |         | Saline                                     |                  | County          | 1                                                        | 9-20.3                       |
|       |                          |               |                                 |         | Wildcat                                    |                  | Field           |                                                          | 326-00                       |
|       |                          |               |                                 | en No   | Max Redden No. 1                           | 7                | Well            |                                                          | )-00                         |
|       |                          |               |                                 | , LLC   | BOP West, LLC.                             |                  | Company         |                                                          |                              |
|       |                          |               |                                 | _       |                                            |                  |                 |                                                          | API No.                      |
|       |                          |               |                                 |         | (785) 625-3858                             | (785             | LOG             |                                                          | DIGITAL                      |
|       | -og                      | Porosity Log  | Р<br>Р                          |         | (1)                                        |                  |                 | 2                                                        |                              |
|       | )<br>)<br>)<br>)         | Ompo          | <u> </u>                        |         |                                            |                  |                 | 5                                                        |                              |
|       |                          |               |                                 |         |                                            |                  |                 |                                                          |                              |

All interpretations are opinions based on inferences from electrical or other measurements and we cannot and do not guarantee the accuracy or correctness of any interpretation, and we shall not, except in the case of gross or willful negligence on our part, be liable or responsible for any loss, costs, damages, or expenses incurred or sustained by anyone resulting from any interpretation made by any of our officers, agents or employees. These interpretations are also subject to our general terms and conditions set out in our current Price Schedule.

### Comments

Thank you for using Log-Tech, Inc. (785) 625-3858

Gypsum, 4 S, 1/2 W, N into

Database File: c:\warrior\data\bop west, Ilc.\_max redden no. 1\bop042311hd.db

Dataset Pathname: dil/bopstack

Presentation Format: cdl

Dataset Creation: Sat Apr 23 21:57:26 2011
Charted by: Depth in Feet scaled 1:600

| ŀ        |                            |                                         |                      |                                                                                                  |                                                              |
|----------|----------------------------|-----------------------------------------|----------------------|--------------------------------------------------------------------------------------------------|--------------------------------------------------------------|
| <        |                            |                                         | Frank Mize           |                                                                                                  | Witnessed By                                                 |
| :<<      |                            |                                         | K Bange              |                                                                                                  | Recorded By                                                  |
| Fo       |                            |                                         | Hays                 |                                                                                                  | Location                                                     |
| old      |                            |                                         | 4                    | umber                                                                                            | Equipment Number                                             |
| Her      |                            |                                         | 105                  | mp. F                                                                                            | Max Rec Temp                                                 |
| e >      |                            |                                         | 4 Hours              | j Time                                                                                           | Operating Rig Time                                           |
| >>       |                            |                                         | .93 @ 105            |                                                                                                  | Rm @ BHT                                                     |
|          |                            |                                         | 오                    | າf / Rmc                                                                                         | Source of Rmf / Rmc                                          |
|          |                            |                                         | @                    | s. Temp                                                                                          | Rmc @ Meas.                                                  |
|          |                            |                                         | @                    | Temp                                                                                             | Rmf @ Meas.                                                  |
| _        |                            |                                         | 1.5 @ 65             | Temp                                                                                             | Rm @ Meas.                                                   |
|          |                            |                                         | -lowline             | mple                                                                                             | Source of Sample                                             |
|          |                            |                                         | 9.0 9.2              | SS                                                                                               |                                                              |
|          |                            |                                         |                      | Viscosity                                                                                        | Density / Visc                                               |
| _        |                            |                                         | 800                  | 은                                                                                                | Salinity, ppm CL                                             |
| _        |                            |                                         | Chemical             | Hole                                                                                             | Type Fluid in Hole                                           |
| _        |                            |                                         | 7.875                |                                                                                                  | Bit Size                                                     |
| _        |                            |                                         | 220                  | er                                                                                               | Casing Logger                                                |
| _        |                            |                                         | 8.625 @ 222          | •                                                                                                | Casing Driller                                               |
| _        |                            |                                         | 8                    | Val                                                                                              | Top Log Interva                                              |
|          |                            |                                         | 2678                 | ed Interval                                                                                      | Bottom Logged Interval                                       |
|          |                            |                                         | 2679                 |                                                                                                  | Depth Logger                                                 |
| <u> </u> |                            |                                         | 2680                 |                                                                                                  | Depth Driller                                                |
| _        |                            |                                         | One                  |                                                                                                  | Run Number                                                   |
| _        |                            |                                         | 4/23/2011            |                                                                                                  | Date                                                         |
| _        | -                          |                                         | 1                    |                                                                                                  | )<br>•                                                       |
|          | K.B. 1282<br>D.F. 1273     | Elevation 1273<br>Ft. Above Perm. Datum | ဖ                    | Permanent Datum Ground Level Log Measured From Kelly Bushing Drilling Measured FromKelly Bushing | Permanent Datum<br>Log Measured From<br>Drilling Measured Fr |
|          | Elevation                  | Rge: 1 W                                | Twp: 16 S            | Sec: 21                                                                                          |                                                              |
|          |                            |                                         |                      |                                                                                                  |                                                              |
|          | Other Services CNL/CDL MEL | =WL                                     | 530' FSL & 1170' FWL | Location                                                                                         | 15-169-                                                      |
|          | Kansas                     | State Ka                                | Saline St            | County S                                                                                         | 20,32                                                        |
|          |                            |                                         | Wildcat              | Field V                                                                                          | 6-00                                                         |
|          |                            | lo. 1                                   | Max Redden No. 1     | Well N                                                                                           | -00                                                          |
|          |                            |                                         | סטר עעפטו, בבט.      | Company                                                                                          |                                                              |
|          |                            | 7                                       |                      |                                                                                                  | API No.                                                      |
|          |                            |                                         | (785) 625-3858       | LOG (78:                                                                                         | DIGITAL                                                      |
|          |                            |                                         |                      |                                                                                                  |                                                              |
|          | טוו בטט                    | Dagi illidaciloli Eog                   |                      |                                                                                                  |                                                              |
|          | -<br>-<br>-<br>-           |                                         |                      | )-TECH                                                                                           |                                                              |
|          |                            |                                         |                      |                                                                                                  |                                                              |
| 1        |                            |                                         |                      |                                                                                                  |                                                              |