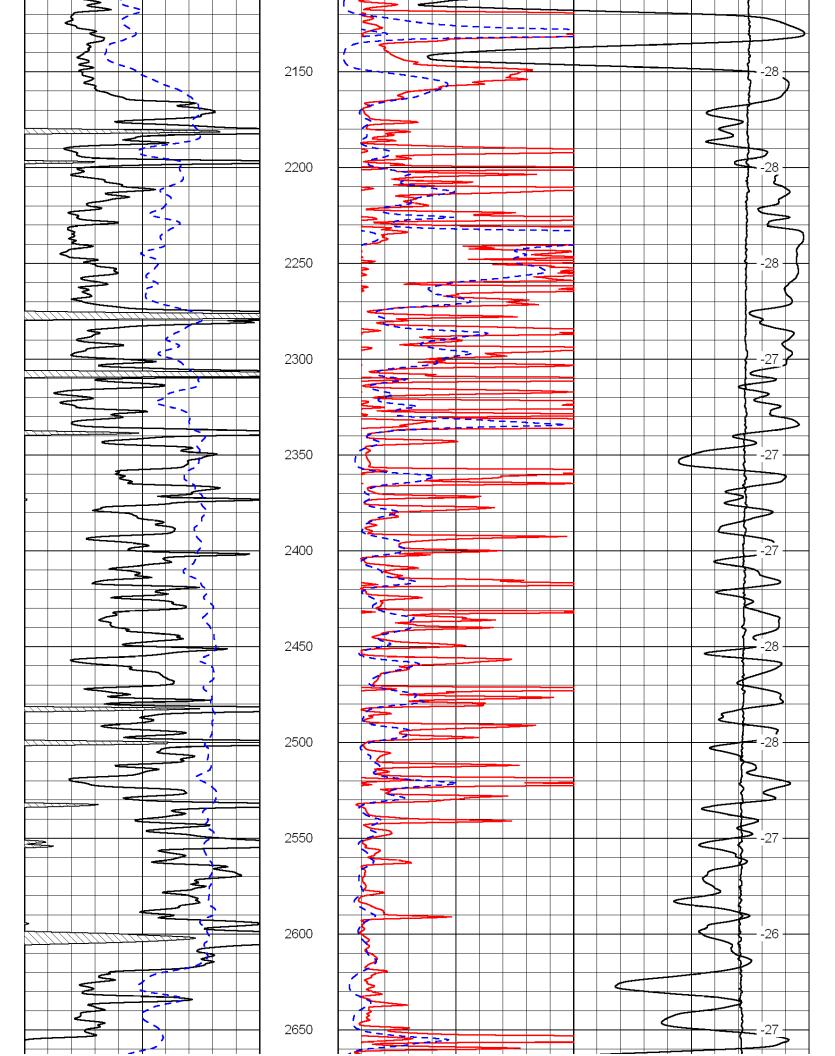

## Perforations And Bridge Plug Sets

| Perforation Top | Perforation Base | Formation   | Bridge Plug Depth |
|-----------------|------------------|-------------|-------------------|
| 2026            | 2029             | Kansas City |                   |
|                 |                  |             | 2600              |
| 2618            | 2628             | Mississippi |                   |

### Comments

Thank you for using Log-Tech, Inc. (785) 625-3858

Gypsum, 4 S, 1/2 W, N into

Database File: c:\warrior\data\bop west, Ilc.\_max redden no. 1\bop042311hd.db

Dataset Pathname: dil/bopstack

Presentation Format: cdl

Dataset Creation: Sat Apr 23 21:57:26 2011
Charted by: Depth in Feet scaled 1:600

| ŀ        |                            |                                         |                      |                                                                                                  |                                                              |
|----------|----------------------------|-----------------------------------------|----------------------|--------------------------------------------------------------------------------------------------|--------------------------------------------------------------|
| <        |                            |                                         | Frank Mize           |                                                                                                  | Witnessed By                                                 |
| :<<      |                            |                                         | K Bange              |                                                                                                  | Recorded By                                                  |
| Fo       |                            |                                         | Hays                 |                                                                                                  | Location                                                     |
| old      |                            |                                         | 4                    | umber                                                                                            | Equipment Number                                             |
| Her      |                            |                                         | 105                  | mp. F                                                                                            | Max Rec Temp                                                 |
| e >      |                            |                                         | 4 Hours              | j Time                                                                                           | Operating Rig Time                                           |
| >>       |                            |                                         | .93 @ 105            |                                                                                                  | Rm @ BHT                                                     |
|          |                            |                                         | 오                    | າf / Rmc                                                                                         | Source of Rmf / Rmc                                          |
|          |                            |                                         | @                    | s. Temp                                                                                          | Rmc @ Meas.                                                  |
|          |                            |                                         | @                    | Temp                                                                                             | Rmf @ Meas.                                                  |
| _        |                            |                                         | 1.5 @ 65             | Temp                                                                                             | Rm @ Meas.                                                   |
|          |                            |                                         | -lowline             | mple                                                                                             | Source of Sample                                             |
|          |                            |                                         | 9.0 9.2              | SS                                                                                               |                                                              |
|          |                            |                                         |                      | Viscosity                                                                                        | Density / Visc                                               |
| _        |                            |                                         | 800                  | 은                                                                                                | Salinity, ppm CL                                             |
| _        |                            |                                         | Chemical             | Hole                                                                                             | Type Fluid in Hole                                           |
| _        |                            |                                         | 7.875                |                                                                                                  | Bit Size                                                     |
| _        |                            |                                         | 220                  | er                                                                                               | Casing Logger                                                |
| _        |                            |                                         | 8.625 @ 222          | •                                                                                                | Casing Driller                                               |
| _        |                            |                                         | 8                    | Val                                                                                              | Top Log Interva                                              |
|          |                            |                                         | 2678                 | ed Interval                                                                                      | Bottom Logged Interval                                       |
|          |                            |                                         | 2679                 |                                                                                                  | Depth Logger                                                 |
| <u> </u> |                            |                                         | 2680                 |                                                                                                  | Depth Driller                                                |
| _        |                            |                                         | One                  |                                                                                                  | Run Number                                                   |
| _        |                            |                                         | 4/23/2011            |                                                                                                  | Date                                                         |
| _        | -                          |                                         | 1                    |                                                                                                  | )<br>•                                                       |
|          | K.B. 1282<br>D.F. 1273     | Elevation 1273<br>Ft. Above Perm. Datum | ဖ                    | Permanent Datum Ground Level Log Measured From Kelly Bushing Drilling Measured FromKelly Bushing | Permanent Datum<br>Log Measured From<br>Drilling Measured Fr |
|          | Elevation                  | Rge: 1 W                                | Twp: 16 S            | Sec: 21                                                                                          |                                                              |
|          |                            |                                         |                      |                                                                                                  |                                                              |
|          | Other Services CNL/CDL MEL | =WL                                     | 530' FSL & 1170' FWL | Location                                                                                         | 15-169-                                                      |
|          | Kansas                     | State Ka                                | Saline St            | County S                                                                                         | 20,32                                                        |
|          |                            |                                         | Wildcat              | Field V                                                                                          | 6-00                                                         |
|          |                            | lo. 1                                   | Max Redden No. 1     | Well N                                                                                           | -00                                                          |
|          |                            |                                         | סטר עעפטו, בבט.      | Company                                                                                          |                                                              |
|          |                            | 7                                       |                      |                                                                                                  | API No.                                                      |
|          |                            |                                         | (785) 625-3858       | LOG (78:                                                                                         | DIGITAL                                                      |
|          |                            |                                         |                      |                                                                                                  |                                                              |
|          | טוו בטט                    | Dagi illidaciloli Eog                   |                      |                                                                                                  |                                                              |
|          | -<br>-<br>-<br>-           |                                         |                      | )-TECH                                                                                           |                                                              |
|          |                            |                                         |                      |                                                                                                  |                                                              |
| 1        |                            |                                         |                      |                                                                                                  |                                                              |

### Comments

Thank you for using Log-Tech, Inc. (785) 625-3858

Gypsum, 4 S, 1/2 W, N into

Database File: c:\warrior\data\bop west, Ilc.\_max redden no. 1\bop042311hd.db

Dataset Pathname: dil/bopstack Presentation Format: dil2in