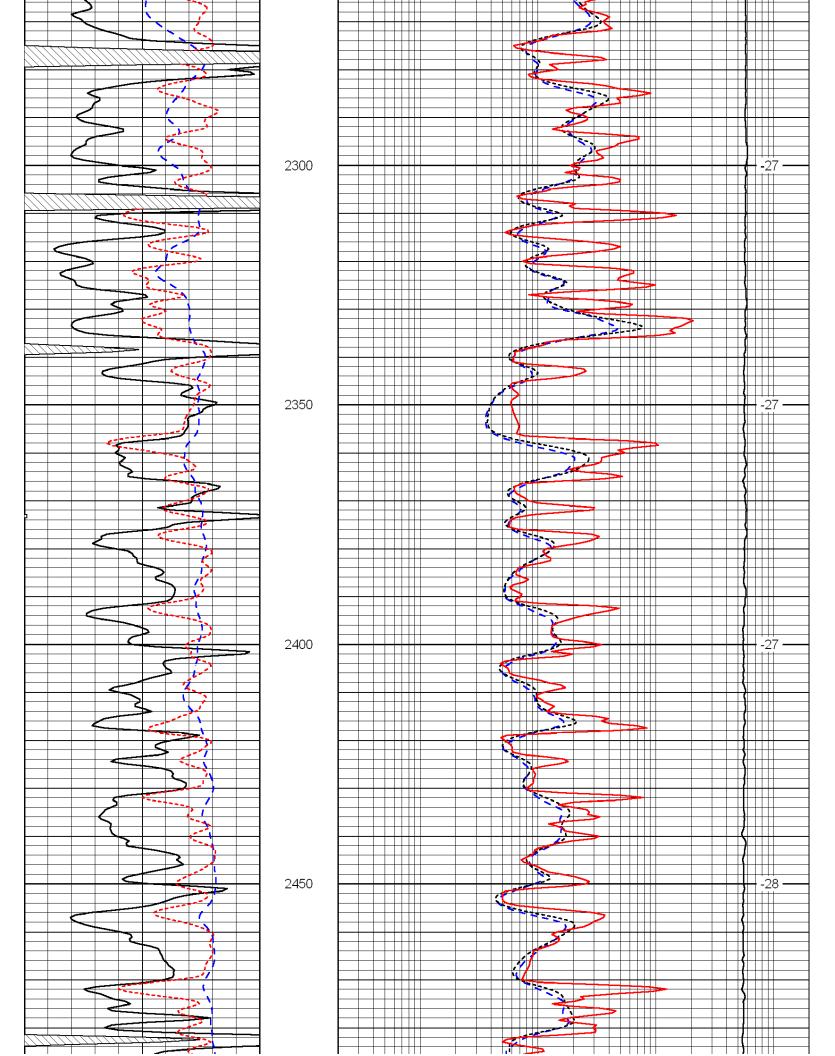

## Perforations And Bridge Plug Sets

| Perforation Top | Perforation Base | Formation   | Bridge Plug Depth |
|-----------------|------------------|-------------|-------------------|
| 2026            | 2029             | Kansas City |                   |
|                 |                  |             | 2600              |
| 2618            | 2628             | Mississippi |                   |

| <<< F |                          |               |                                 |         |                                            |                  |                 |                                                          |                              |
|-------|--------------------------|---------------|---------------------------------|---------|--------------------------------------------|------------------|-----------------|----------------------------------------------------------|------------------------------|
| old F |                          |               |                                 |         |                                            |                  |                 |                                                          |                              |
| ere   |                          |               |                                 |         | 2680                                       | 2                | 222             | 7.875                                                    | 2                            |
| >>>   |                          | 00            | 24#                             | 8.625   | 222                                        | J                | 00              | 12.25                                                    | _                            |
| >     | То                       | From          | Wgt.                            | Size    | То                                         | m                | From            | ₽Ę                                                       | Run No.                      |
|       | rd                       | Casing Record |                                 |         |                                            | Record           | Rorehole Record |                                                          | 4 4 5                        |
|       |                          |               |                                 | υ       | Frank Mize                                 |                  |                 | sed By                                                   | Witnessed By                 |
|       |                          |               |                                 | Hays    | K Range                                    |                  | Location        | - 1                                                      | Equipment                    |
|       |                          |               |                                 |         | 4 Hou                                      |                  | ime             |                                                          | Operati                      |
|       |                          |               |                                 |         | 105                                        |                  | TI<br>TI        | ec. Temp                                                 | Max Rec                      |
|       |                          |               |                                 |         | Full                                       |                  |                 | el                                                       | Leve                         |
|       |                          |               |                                 |         | 9.3                                        |                  |                 | sity                                                     | Density                      |
|       |                          |               |                                 |         | 800                                        |                  | 1 CL            | Salinity, PPM CL                                         | Salir                        |
|       |                          |               |                                 |         | Chemical                                   |                  | ole             | Type Fluid In Hole                                       | Type F                       |
|       |                          |               |                                 |         | 1700                                       |                  | er∨al           | op Logged Inter∨a                                        | Top Lo                       |
|       |                          |               |                                 |         | 2658                                       |                  | Inter∨al        | Bottom Logged Interva                                    | Bottom                       |
|       |                          |               |                                 |         | 2679                                       |                  |                 | _ogger                                                   | Depth Logger                 |
|       |                          |               |                                 |         | 2680                                       |                  |                 | Oriller                                                  | Depth Driller                |
|       |                          |               |                                 | '       | CNL / CDL                                  |                  |                 | ධු                                                       | Type Log                     |
|       |                          |               |                                 |         | One                                        |                  |                 | ımber                                                    | Run Number                   |
|       |                          |               |                                 |         | 4/23/2011                                  |                  |                 |                                                          | Date                         |
|       | の.F.B. 1282<br>の.F. 1273 | atum          | Elevation 1273<br>Above Perm. D | ŢŢ      | Ground Level Kelly Bushing 9 Kelly Bushing | 天elly_<br>Kelly_ | irom<br>From    | Permanent Datum Log Measured From Drilling Measured From | Permar<br>Log Me<br>Drilling |
|       | Elevation                | 1 W           | Rge:                            | S       | Twp: 16                                    | 21               | ěć.             |                                                          |                              |
|       | MEL<br>DIL               |               | Ž.                              | 170' F\ | 530' FSL & 1170' FWL                       | 45               | Location        |                                                          | 15-169                       |
|       | Kansas                   | State Kan     |                                 |         | Saline                                     |                  | County          | 1                                                        | 9-20.3                       |
|       |                          |               |                                 |         | Wildcat                                    |                  | Field           |                                                          | 326-00                       |
|       |                          |               |                                 | en No   | Max Redden No. 1                           | 7                | Well            |                                                          | )-00                         |
|       |                          |               |                                 | , LLC   | BOP West, LLC.                             |                  | Company         |                                                          |                              |
|       |                          |               |                                 | _       |                                            |                  |                 |                                                          | API No.                      |
|       |                          |               |                                 |         | (785) 625-3858                             | (785             | LOG             |                                                          | DIGITAL                      |
|       | -og                      | Porosity Log  | Р<br>Р                          |         | (1)                                        |                  |                 | 2                                                        |                              |
|       | )<br>)<br>)<br>)         | Ompo          | <u> </u>                        |         |                                            |                  |                 | 5                                                        |                              |
|       |                          |               |                                 |         |                                            |                  |                 |                                                          |                              |

All interpretations are opinions based on inferences from electrical or other measurements and we cannot and do not guarantee the accuracy or correctness of any interpretation, and we shall not, except in the case of gross or willful negligence on our part, be liable or responsible for any loss, costs, damages, or expenses incurred or sustained by anyone resulting from any interpretation made by any of our officers, agents or employees. These interpretations are also subject to our general terms and conditions set out in our current Price Schedule.

### Comments

Thank you for using Log-Tech, Inc. (785) 625-3858

Gypsum, 4 S, 1/2 W, N into

Database File: c:\warrior\data\bop west, Ilc.\_max redden no. 1\bop042311hd.db

Dataset Pathname: dil/bopstack

Presentation Format: cdl

Dataset Creation: Sat Apr 23 21:57:26 2011
Charted by: Depth in Feet scaled 1:600

| ŀ        |                            |                                         |                      |                                                                                                  |                                                              |
|----------|----------------------------|-----------------------------------------|----------------------|--------------------------------------------------------------------------------------------------|--------------------------------------------------------------|
| <        |                            |                                         | Frank Mize           |                                                                                                  | Witnessed By                                                 |
| :<<      |                            |                                         | K Bange              |                                                                                                  | Recorded By                                                  |
| Fo       |                            |                                         | Hays                 |                                                                                                  | Location                                                     |
| old      |                            |                                         | 4                    | umber                                                                                            | Equipment Number                                             |
| Her      |                            |                                         | 105                  | mp. F                                                                                            | Max Rec Temp                                                 |
| e >      |                            |                                         | 4 Hours              | j Time                                                                                           | Operating Rig Time                                           |
| >>       |                            |                                         | .93 @ 105            |                                                                                                  | Rm @ BHT                                                     |
|          |                            |                                         | 오                    | າf / Rmc                                                                                         | Source of Rmf / Rmc                                          |
|          |                            |                                         | @                    | s. Temp                                                                                          | Rmc @ Meas.                                                  |
|          |                            |                                         | @                    | Temp                                                                                             | Rmf @ Meas.                                                  |
| _        |                            |                                         | 1.5 @ 65             | Temp                                                                                             | Rm @ Meas.                                                   |
|          |                            |                                         | -lowline             | mple                                                                                             | Source of Sample                                             |
|          |                            |                                         | 9.0 9.2              | SS                                                                                               |                                                              |
|          |                            |                                         |                      | Viscosity                                                                                        | Density / Visc                                               |
| _        |                            |                                         | 800                  | 은                                                                                                | Salinity, ppm CL                                             |
| _        |                            |                                         | Chemical             | Hole                                                                                             | Type Fluid in Hole                                           |
| _        |                            |                                         | 7.875                |                                                                                                  | Bit Size                                                     |
| _        |                            |                                         | 220                  | er                                                                                               | Casing Logger                                                |
| _        |                            |                                         | 8.625 @ 222          | •                                                                                                | Casing Driller                                               |
| _        |                            |                                         | 8                    | Val                                                                                              | Top Log Interva                                              |
|          |                            |                                         | 2678                 | ed Interval                                                                                      | Bottom Logged Interval                                       |
|          |                            |                                         | 2679                 |                                                                                                  | Depth Logger                                                 |
| <u> </u> |                            |                                         | 2680                 |                                                                                                  | Depth Driller                                                |
| _        |                            |                                         | One                  |                                                                                                  | Run Number                                                   |
| _        |                            |                                         | 4/23/2011            |                                                                                                  | Date                                                         |
| _        | -                          |                                         | 1                    |                                                                                                  | )<br>•                                                       |
|          | K.B. 1282<br>D.F. 1273     | Elevation 1273<br>Ft. Above Perm. Datum | ဖ                    | Permanent Datum Ground Level Log Measured From Kelly Bushing Drilling Measured FromKelly Bushing | Permanent Datum<br>Log Measured From<br>Drilling Measured Fr |
|          | Elevation                  | Rge: 1 W                                | Twp: 16 S            | Sec: 21                                                                                          |                                                              |
|          |                            |                                         |                      |                                                                                                  |                                                              |
|          | Other Services CNL/CDL MEL | =WL                                     | 530' FSL & 1170' FWL | Location                                                                                         | 15-169-                                                      |
|          | Kansas                     | State Ka                                | Saline St            | County S                                                                                         | 20,32                                                        |
|          |                            |                                         | Wildcat              | Field V                                                                                          | 6-00                                                         |
|          |                            | lo. 1                                   | Max Redden No. 1     | Well N                                                                                           | -00                                                          |
|          |                            |                                         | סטר עעפטו, בבט.      | Company                                                                                          |                                                              |
|          |                            | 7                                       |                      |                                                                                                  | API No.                                                      |
|          |                            |                                         | (785) 625-3858       | LOG (78:                                                                                         | DIGITAL                                                      |
|          |                            |                                         |                      |                                                                                                  |                                                              |
|          | טוו בטט                    | Dagi illidaciloli Eog                   |                      |                                                                                                  |                                                              |
|          | -<br>-<br>-<br>-           |                                         |                      | )-TECH                                                                                           |                                                              |
|          |                            |                                         |                      |                                                                                                  |                                                              |
| 1        |                            |                                         |                      |                                                                                                  |                                                              |