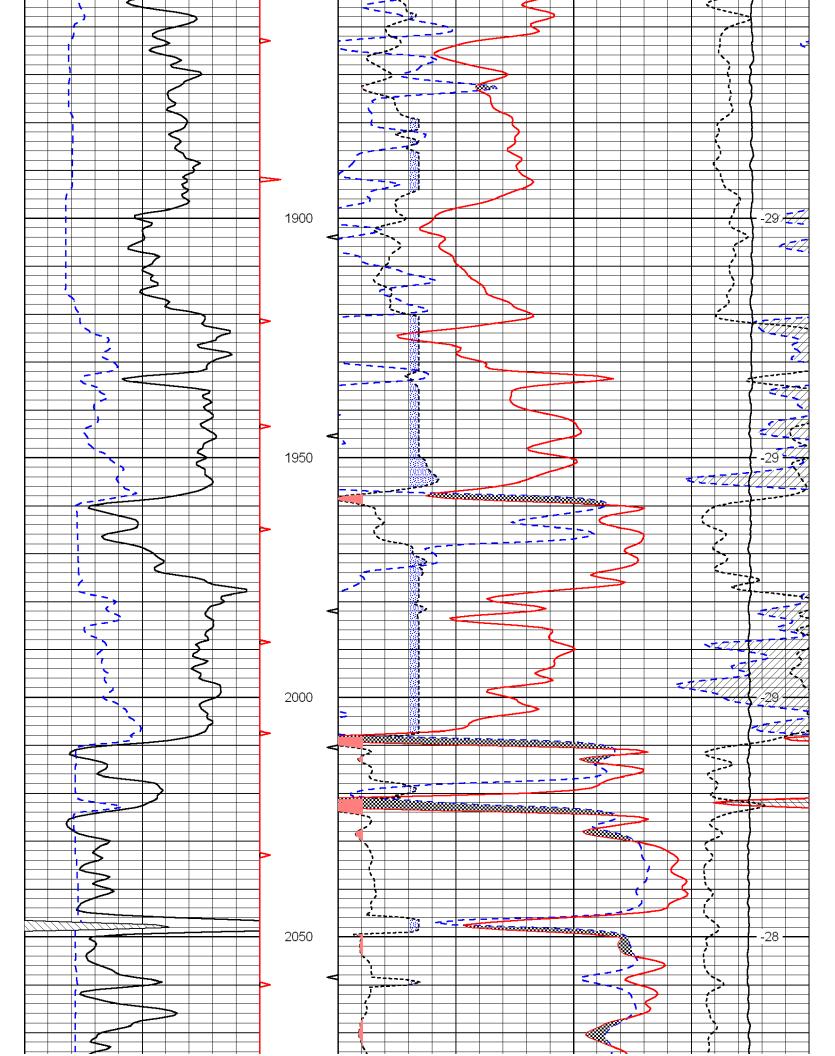

## Perforations And Bridge Plug Sets

| Perforation Top | Perforation Base | Formation   | Bridge Plug Depth |
|-----------------|------------------|-------------|-------------------|
| 2026            | 2029             | Kansas City |                   |
|                 |                  |             | 2600              |
| 2618            | 2628             | Mississippi |                   |

### Comments

Thank you for using Log-Tech, Inc. (785) 625-3858

Gypsum, 4 S, 1/2 W, N into

Database File: c:\warrior\data\bop west, Ilc.\_max redden no. 1\bop042311hd.db

Dataset Pathname: dil/bopstack Presentation Format: dil2in