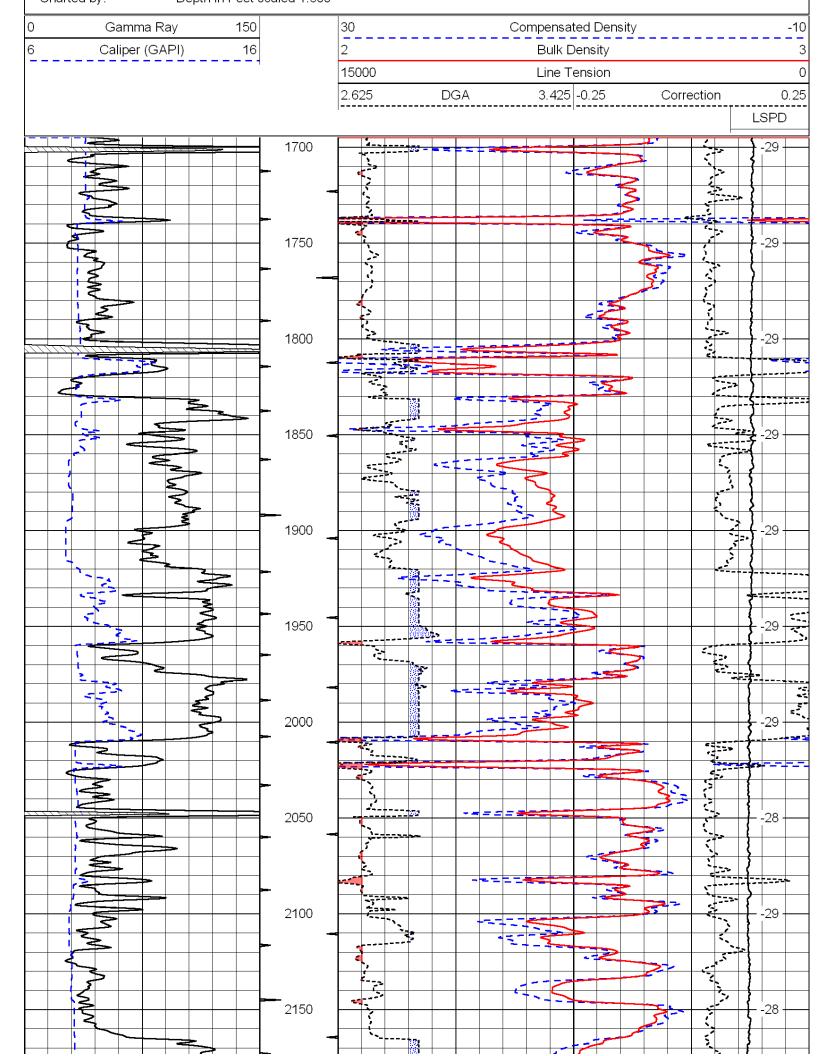

## Perforations And Bridge Plug Sets

| Perforation Top | Perforation Base | Formation   | Bridge Plug Depth |
|-----------------|------------------|-------------|-------------------|
| 2026            | 2029             | Kansas City |                   |
|                 |                  |             | 2600              |
| 2618            | 2628             | Mississippi |                   |

### Comments

Thank you for using Log-Tech, Inc. (785) 625-3858

Gypsum, 4 S, 1/2 W, N into

Database File: c:\warrior\data\bop west, Ilc.\_max redden no. 1\bop042311hd.db

Dataset Pathname: dil/bopstack

Presentation Format: cdl