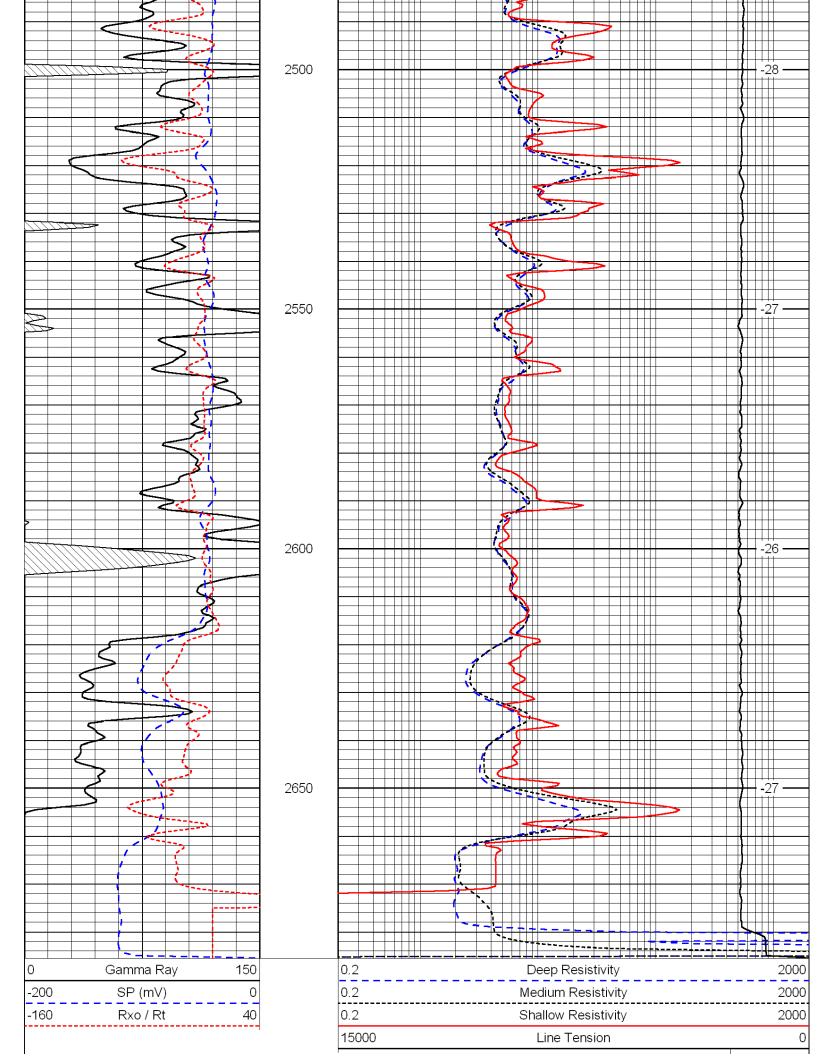

## Perforations And Bridge Plug Sets

| Perforation Top | Perforation Base | Formation   | Bridge Plug Depth |
|-----------------|------------------|-------------|-------------------|
| 2026            | 2029             | Kansas City |                   |
|                 |                  |             | 2600              |
| 2618            | 2628             | Mississippi |                   |

| <<< F |                          |               |                                 |         |                                            |                  |                 |                                                          |                              |
|-------|--------------------------|---------------|---------------------------------|---------|--------------------------------------------|------------------|-----------------|----------------------------------------------------------|------------------------------|
| old F |                          |               |                                 |         |                                            |                  |                 |                                                          |                              |
| ere   |                          |               |                                 |         | 2680                                       | 2                | 222             | 7.875                                                    | 2                            |
| >>>   |                          | 00            | 24#                             | 8.625   | 222                                        | J                | 00              | 12.25                                                    | _                            |
| >     | То                       | From          | Wgt.                            | Size    | То                                         | m                | From            | ₽Ę                                                       | Run No.                      |
|       | rd                       | Casing Record |                                 |         |                                            | Record           | Rorehole Record |                                                          | 4 4 5                        |
|       |                          |               |                                 | υ       | Frank Mize                                 |                  |                 | sed By                                                   | Witnessed By                 |
|       |                          |               |                                 | Hays    | K Range                                    |                  | Location        | - 1                                                      | Equipment                    |
|       |                          |               |                                 |         | 4 Hou                                      |                  | ime             |                                                          | Operati                      |
|       |                          |               |                                 |         | 105                                        |                  | TI<br>TI        | ec. Temp                                                 | Max Rec                      |
|       |                          |               |                                 |         | Full                                       |                  |                 | el                                                       | Leve                         |
|       |                          |               |                                 |         | 9.3                                        |                  |                 | sity                                                     | Density                      |
|       |                          |               |                                 |         | 800                                        |                  | 1 CL            | Salinity, PPM CL                                         | Salir                        |
|       |                          |               |                                 |         | Chemical                                   |                  | ole             | Type Fluid In Hole                                       | Type F                       |
|       |                          |               |                                 |         | 1700                                       |                  | er∨al           | op Logged Inter∨a                                        | Top Lo                       |
|       |                          |               |                                 |         | 2658                                       |                  | Inter∨al        | Bottom Logged Interva                                    | Bottom                       |
|       |                          |               |                                 |         | 2679                                       |                  |                 | _ogger                                                   | Depth Logger                 |
|       |                          |               |                                 |         | 2680                                       |                  |                 | Oriller                                                  | Depth Driller                |
|       |                          |               |                                 | '       | CNL / CDL                                  |                  |                 | ධු                                                       | Type Log                     |
|       |                          |               |                                 |         | One                                        |                  |                 | ımber                                                    | Run Number                   |
|       |                          |               |                                 |         | 4/23/2011                                  |                  |                 |                                                          | Date                         |
|       | の.F.B. 1282<br>の.F. 1273 | atum          | Elevation 1273<br>Above Perm. D | ŢŢ      | Ground Level Kelly Bushing 9 Kelly Bushing | 天elly_<br>Kelly_ | irom<br>From    | Permanent Datum Log Measured From Drilling Measured From | Permar<br>Log Me<br>Drilling |
|       | Elevation                | 1 W           | Rge:                            | S       | Twp: 16                                    | 21               | ěć.             |                                                          |                              |
|       | MEL<br>DIL               |               | Ž.                              | 170' F\ | 530' FSL & 1170' FWL                       | 45               | Location        |                                                          | 15-169                       |
|       | Kansas                   | State Kan     |                                 |         | Saline                                     |                  | County          | 1                                                        | 9-20.3                       |
|       |                          |               |                                 |         | Wildcat                                    |                  | Field           |                                                          | 326-00                       |
|       |                          |               |                                 | en No   | Max Redden No. 1                           | 7                | Well            |                                                          | )-00                         |
|       |                          |               |                                 | , LLC   | BOP West, LLC.                             |                  | Company         |                                                          |                              |
|       |                          |               |                                 | _       |                                            |                  |                 |                                                          | API No.                      |
|       |                          |               |                                 |         | (785) 625-3858                             | (785             | LOG             |                                                          | DIGITAL                      |
|       | -og                      | Porosity Log  | Р<br>Р                          |         | (1)                                        |                  |                 | 2                                                        |                              |
|       | )<br>)<br>)<br>)         | Ompo          | <u> </u>                        |         |                                            |                  |                 | 5                                                        |                              |
|       |                          |               |                                 |         |                                            |                  |                 |                                                          |                              |

All interpretations are opinions based on inferences from electrical or other measurements and we cannot and do not guarantee the accuracy or correctness of any interpretation, and we shall not, except in the case of gross or willful negligence on our part, be liable or responsible for any loss, costs, damages, or expenses incurred or sustained by anyone resulting from any interpretation made by any of our officers, agents or employees. These interpretations are also subject to our general terms and conditions set out in our current Price Schedule.

### Comments

Thank you for using Log-Tech, Inc. (785) 625-3858

Gypsum, 4 S, 1/2 W, N into

Database File: c:\warrior\data\bop west, Ilc.\_max redden no. 1\bop042311hd.db

Dataset Pathname: dil/bopstack

Presentation Format: cdl

Dataset Creation: Sat Apr 23 21:57:26 2011
Charted by: Depth in Feet scaled 1:600

| ŀ        |                            |                                         |                      |                                                                                                  |                                                              |
|----------|----------------------------|-----------------------------------------|----------------------|--------------------------------------------------------------------------------------------------|--------------------------------------------------------------|
| <        |                            |                                         | Frank Mize           |                                                                                                  | Witnessed By                                                 |
| :<<      |                            |                                         | K Bange              |                                                                                                  | Recorded By                                                  |
| Fo       |                            |                                         | Hays                 |                                                                                                  | Location                                                     |
| old      |                            |                                         | 4                    | umber                                                                                            | Equipment Number                                             |
| Her      |                            |                                         | 105                  | mp. F                                                                                            | Max Rec Temp                                                 |
| e >      |                            |                                         | 4 Hours              | j Time                                                                                           | Operating Rig Time                                           |
| >>       |                            |                                         | .93 @ 105            |                                                                                                  | Rm @ BHT                                                     |
|          |                            |                                         | 오                    | າf / Rmc                                                                                         | Source of Rmf / Rmc                                          |
|          |                            |                                         | @                    | s. Temp                                                                                          | Rmc @ Meas.                                                  |
|          |                            |                                         | @                    | Temp                                                                                             | Rmf @ Meas.                                                  |
| _        |                            |                                         | 1.5 @ 65             | Temp                                                                                             | Rm @ Meas.                                                   |
|          |                            |                                         | -lowline             | mple                                                                                             | Source of Sample                                             |
|          |                            |                                         | 9.0 9.2              | SS                                                                                               |                                                              |
|          |                            |                                         |                      | Viscosity                                                                                        | Density / Visc                                               |
| _        |                            |                                         | 800                  | 은                                                                                                | Salinity, ppm CL                                             |
| _        |                            |                                         | Chemical             | Hole                                                                                             | Type Fluid in Hole                                           |
| _        |                            |                                         | 7.875                |                                                                                                  | Bit Size                                                     |
| _        |                            |                                         | 220                  | er                                                                                               | Casing Logger                                                |
| _        |                            |                                         | 8.625 @ 222          | •                                                                                                | Casing Driller                                               |
| _        |                            |                                         | 8                    | Val                                                                                              | Top Log Interva                                              |
|          |                            |                                         | 2678                 | ed Interval                                                                                      | Bottom Logged Interval                                       |
|          |                            |                                         | 2679                 |                                                                                                  | Depth Logger                                                 |
| <u> </u> |                            |                                         | 2680                 |                                                                                                  | Depth Driller                                                |
| _        |                            |                                         | One                  |                                                                                                  | Run Number                                                   |
| _        |                            |                                         | 4/23/2011            |                                                                                                  | Date                                                         |
| _        | -                          |                                         | 1                    |                                                                                                  | )<br>•                                                       |
|          | K.B. 1282<br>D.F. 1273     | Elevation 1273<br>Ft. Above Perm. Datum | ဖ                    | Permanent Datum Ground Level Log Measured From Kelly Bushing Drilling Measured FromKelly Bushing | Permanent Datum<br>Log Measured From<br>Drilling Measured Fr |
|          | Elevation                  | Rge: 1 W                                | Twp: 16 S            | Sec: 21                                                                                          |                                                              |
|          |                            |                                         |                      |                                                                                                  |                                                              |
|          | Other Services CNL/CDL MEL | =WL                                     | 530' FSL & 1170' FWL | Location                                                                                         | 15-169-                                                      |
|          | Kansas                     | State Ka                                | Saline St            | County S                                                                                         | 20,32                                                        |
|          |                            |                                         | Wildcat              | Field V                                                                                          | 6-00                                                         |
|          |                            | lo. 1                                   | Max Redden No. 1     | Well N                                                                                           | -00                                                          |
|          |                            |                                         | סטר עעפטו, בבט.      | Company                                                                                          |                                                              |
|          |                            | 7                                       |                      |                                                                                                  | API No.                                                      |
|          |                            |                                         | (785) 625-3858       | LOG (78:                                                                                         | DIGITAL                                                      |
|          |                            |                                         |                      |                                                                                                  |                                                              |
|          | טוו בטט                    | Dagi illidaciloli Eog                   |                      |                                                                                                  |                                                              |
|          | -<br>-<br>-<br>-           |                                         |                      | )-TECH                                                                                           |                                                              |
|          |                            |                                         |                      |                                                                                                  |                                                              |
| 1        |                            |                                         |                      |                                                                                                  |                                                              |