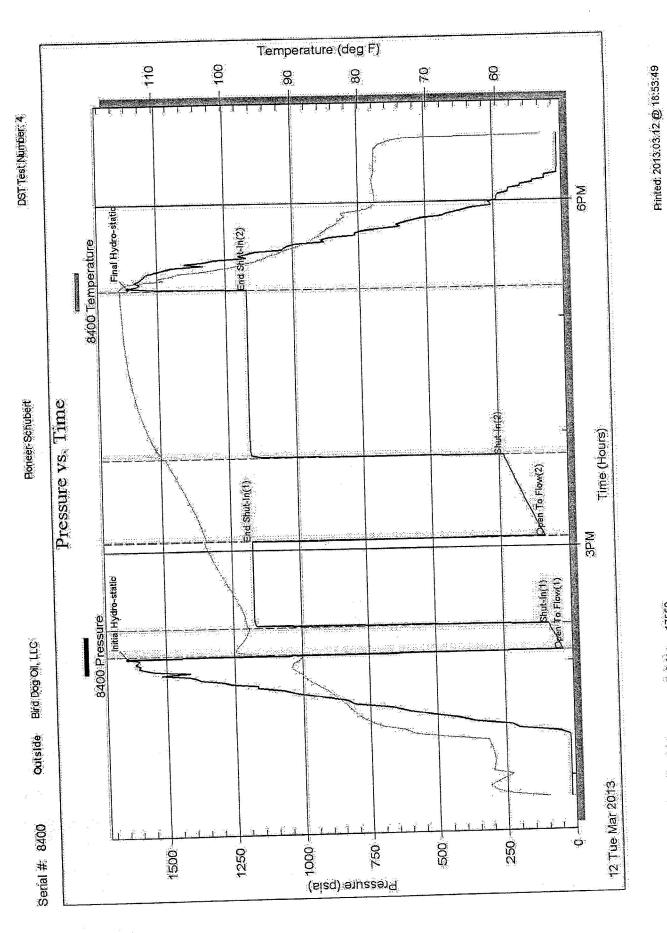

Side Two

| Operator Name:                                                                                |                                             |                                  |                               | Lease l        | Name: _   |                       |                      | _Well #:          |           |                         |
|-----------------------------------------------------------------------------------------------|---------------------------------------------|----------------------------------|-------------------------------|----------------|-----------|-----------------------|----------------------|-------------------|-----------|-------------------------|
| Sec Twp                                                                                       | S. R                                        | East                             | West                          | County         | :         |                       |                      |                   |           |                         |
| <b>INSTRUCTIONS:</b> She time tool open and clo recovery, and flow rate line Logs surveyed. A | sed, flowing and shues if gas to surface to | t-in pressures<br>st, along with | s, whether s<br>final chart(s | hut-in press   | sure read | ched static level,    | hydrostatic press    | sures, bottom h   | nole temp | erature, fluid          |
| Drill Stem Tests Taken (Attach Additional S                                                   |                                             | Yes                              | ☐ No                          |                |           | og Formatio           | n (Top), Depth ar    | nd Datum          | ;         | Sample                  |
| Samples Sent to Geol                                                                          | ogical Survey                               | Yes                              | No                            |                | Nam       | е                     |                      | Тор               | [         | Datum                   |
| Cores Taken<br>Electric Log Run<br>Electric Log Submitted<br>(If no, Submit Copy              |                                             | Yes Yes Yes                      | No No No                      |                |           |                       |                      |                   |           |                         |
| List All E. Logs Run:                                                                         |                                             |                                  |                               |                |           |                       |                      |                   |           |                         |
|                                                                                               |                                             | Report a                         |                               | RECORD         | Ne        | w Used                | on, etc.             |                   |           |                         |
| Purpose of String                                                                             | Size Hole<br>Drilled                        | Size C<br>Set (In                |                               | Weig<br>Lbs. / |           | Setting<br>Depth      | Type of<br>Cement    | # Sacks<br>Used   |           | and Percent<br>dditives |
|                                                                                               |                                             |                                  |                               |                |           |                       |                      |                   |           |                         |
|                                                                                               |                                             |                                  |                               |                |           |                       |                      |                   |           |                         |
|                                                                                               |                                             |                                  |                               |                |           |                       |                      |                   |           |                         |
|                                                                                               |                                             | Δ                                | ADDITIONAL                    | CEMENTIN       | NG / SQL  | <br> <br> EEZE RECORD |                      |                   |           |                         |
| Purpose:                                                                                      | Depth                                       | Type of (                        |                               | # Sacks        |           |                       | Type and F           | Percent Additives |           |                         |
| Perforate Protect Casing                                                                      | Top Bottom                                  |                                  |                               |                |           |                       |                      |                   |           |                         |
| Plug Back TD Plug Off Zone                                                                    |                                             |                                  |                               |                |           |                       |                      |                   |           |                         |
| 1 ldg 011 20110                                                                               |                                             |                                  |                               |                |           |                       |                      |                   |           |                         |
| Shota Par Foot                                                                                | PERFORATI                                   | ON RECORD -                      | - Bridge Plug                 | s Set/Type     |           | Acid, Fra             | cture, Shot, Cemen   | t Squeeze Recor   | d         |                         |
| Shots Per Foot                                                                                | Specify                                     | Footage of Each                  | h Interval Perf               | orated         |           | (Ai                   | mount and Kind of Ma | aterial Used)     |           | Depth                   |
|                                                                                               |                                             |                                  |                               |                |           |                       |                      |                   |           |                         |
|                                                                                               |                                             |                                  |                               |                |           |                       |                      |                   |           |                         |
|                                                                                               |                                             |                                  |                               |                |           |                       |                      |                   |           |                         |
|                                                                                               |                                             |                                  |                               |                |           |                       |                      |                   |           |                         |
|                                                                                               |                                             |                                  |                               |                |           |                       |                      |                   |           |                         |
| TUBING RECORD:                                                                                | Size:                                       | Set At:                          |                               | Packer A       | t:        | Liner Run:            | Yes No               |                   |           |                         |
| Date of First, Resumed                                                                        | Production, SWD or EN                       | _                                | roducing Meth                 | nod:           | g 🗌       | Gas Lift C            | Other (Explain)      |                   |           |                         |
| Estimated Production<br>Per 24 Hours                                                          | Oil                                         | Bbls.                            | Gas                           | Mcf            | Wate      | er B                  | bls.                 | Gas-Oil Ratio     |           | Gravity                 |
| DISPOSITIO                                                                                    | ON OF GAS:                                  | '                                | ħ.                            | METHOD OF      | COMPLE    | TION:                 |                      | PRODUCTION        | ON INTER  | VAI ·                   |
| Vented Sold                                                                                   |                                             | Oper                             | n Hole                        | Perf.          | Dually    | Comp. Cor             | nmingled             |                   |           |                         |
| (If vented, Sub                                                                               |                                             | O+b-                             | or (Specify)                  |                | (Submit ) | ACO-5) (Sub           | mit ACO-4)           |                   |           |                         |