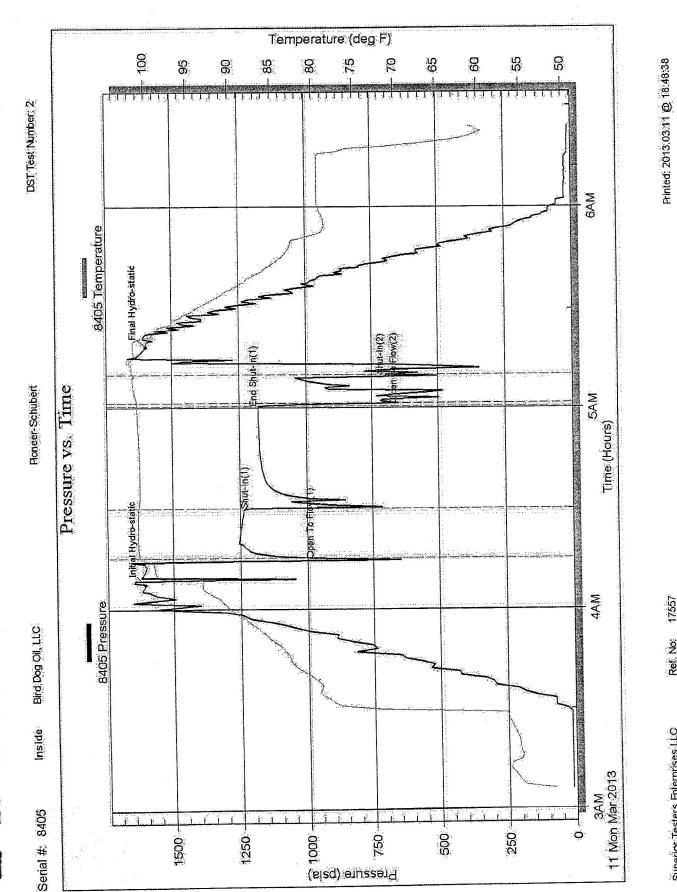

Side Two

| Operator Name:                                                                                |                                             |                                  |                               | Lease l        | Name: _   |                       |                      | _Well #:          |           |                         |
|-----------------------------------------------------------------------------------------------|---------------------------------------------|----------------------------------|-------------------------------|----------------|-----------|-----------------------|----------------------|-------------------|-----------|-------------------------|
| Sec Twp                                                                                       | S. R                                        | East                             | West                          | County         | :         |                       |                      |                   |           |                         |
| <b>INSTRUCTIONS:</b> She time tool open and clo recovery, and flow rate line Logs surveyed. A | sed, flowing and shues if gas to surface to | t-in pressures<br>st, along with | s, whether s<br>final chart(s | hut-in press   | sure read | ched static level,    | hydrostatic press    | sures, bottom h   | nole temp | erature, fluid          |
| Drill Stem Tests Taken (Attach Additional S                                                   |                                             | Yes                              | ☐ No                          |                |           | og Formatio           | n (Top), Depth ar    | nd Datum          | ;         | Sample                  |
| Samples Sent to Geol                                                                          | ogical Survey                               | Yes                              | No                            |                | Nam       | е                     |                      | Тор               | [         | Datum                   |
| Cores Taken<br>Electric Log Run<br>Electric Log Submitted<br>(If no, Submit Copy              |                                             | Yes Yes Yes                      | No No No                      |                |           |                       |                      |                   |           |                         |
| List All E. Logs Run:                                                                         |                                             |                                  |                               |                |           |                       |                      |                   |           |                         |
|                                                                                               |                                             | Report a                         |                               | RECORD         | Ne        | w Used                | on, etc.             |                   |           |                         |
| Purpose of String                                                                             | Size Hole<br>Drilled                        | Size C<br>Set (In                |                               | Weig<br>Lbs. / |           | Setting<br>Depth      | Type of<br>Cement    | # Sacks<br>Used   |           | and Percent<br>dditives |
|                                                                                               |                                             |                                  |                               |                |           |                       |                      |                   |           |                         |
|                                                                                               |                                             |                                  |                               |                |           |                       |                      |                   |           |                         |
|                                                                                               |                                             |                                  |                               |                |           |                       |                      |                   |           |                         |
|                                                                                               |                                             | Δ                                | ADDITIONAL                    | CEMENTIN       | NG / SQL  | <br> <br> EEZE RECORD |                      |                   |           |                         |
| Purpose:                                                                                      | Depth                                       | Type of (                        |                               | # Sacks        |           |                       | Type and F           | Percent Additives |           |                         |
| Perforate Protect Casing                                                                      | Top Bottom                                  |                                  |                               |                |           |                       |                      |                   |           |                         |
| Plug Back TD Plug Off Zone                                                                    |                                             |                                  |                               |                |           |                       |                      |                   |           |                         |
| 1 ldg 011 20110                                                                               |                                             |                                  |                               |                |           |                       |                      |                   |           |                         |
| Shota Par Foot                                                                                | PERFORATI                                   | ON RECORD -                      | - Bridge Plug                 | s Set/Type     |           | Acid, Fra             | cture, Shot, Cemen   | t Squeeze Recor   | d         |                         |
| Shots Per Foot                                                                                | Specify                                     | Footage of Each                  | h Interval Perf               | orated         |           | (Ai                   | mount and Kind of Ma | aterial Used)     |           | Depth                   |
|                                                                                               |                                             |                                  |                               |                |           |                       |                      |                   |           |                         |
|                                                                                               |                                             |                                  |                               |                |           |                       |                      |                   |           |                         |
|                                                                                               |                                             |                                  |                               |                |           |                       |                      |                   |           |                         |
|                                                                                               |                                             |                                  |                               |                |           |                       |                      |                   |           |                         |
|                                                                                               |                                             |                                  |                               |                |           |                       |                      |                   |           |                         |
| TUBING RECORD:                                                                                | Size:                                       | Set At:                          |                               | Packer A       | t:        | Liner Run:            | Yes No               |                   |           |                         |
| Date of First, Resumed                                                                        | Production, SWD or EN                       | _                                | roducing Meth                 | nod:           | g 🗌       | Gas Lift C            | Other (Explain)      |                   |           |                         |
| Estimated Production<br>Per 24 Hours                                                          | Oil                                         | Bbls.                            | Gas                           | Mcf            | Wate      | er B                  | bls.                 | Gas-Oil Ratio     |           | Gravity                 |
| DISPOSITIO                                                                                    | ON OF GAS:                                  | '                                | ħ.                            | METHOD OF      | COMPLE    | TION:                 |                      | PRODUCTION        | ON INTER  | VAI ·                   |
| Vented Sold                                                                                   |                                             | Oper                             | n Hole                        | Perf.          | Dually    | Comp. Cor             | nmingled             |                   |           |                         |
| (If vented, Sub                                                                               |                                             | O+b-                             | or (Specify)                  |                | (Submit ) | ACO-5) (Sub           | mit ACO-4)           |                   |           |                         |