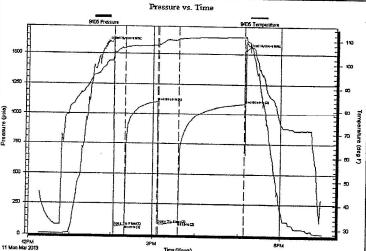

Side Two

| Operator Name:                                                                                |                                             |                                  |                               | Lease l        | Name: _   |                       |                      | _Well #:          |           |                         |
|-----------------------------------------------------------------------------------------------|---------------------------------------------|----------------------------------|-------------------------------|----------------|-----------|-----------------------|----------------------|-------------------|-----------|-------------------------|
| Sec Twp                                                                                       | S. R                                        | East                             | West                          | County         | :         |                       |                      |                   |           |                         |
| <b>INSTRUCTIONS:</b> She time tool open and clo recovery, and flow rate line Logs surveyed. A | sed, flowing and shues if gas to surface to | t-in pressures<br>st, along with | s, whether s<br>final chart(s | hut-in press   | sure read | ched static level,    | hydrostatic press    | sures, bottom h   | nole temp | erature, fluid          |
| Drill Stem Tests Taken (Attach Additional S                                                   |                                             | Yes                              | ☐ No                          |                |           | og Formatio           | n (Top), Depth ar    | nd Datum          | ;         | Sample                  |
| Samples Sent to Geol                                                                          | ogical Survey                               | Yes                              | No                            |                | Nam       | е                     |                      | Тор               | [         | Datum                   |
| Cores Taken<br>Electric Log Run<br>Electric Log Submitted<br>(If no, Submit Copy              |                                             | Yes Yes Yes                      | No No No                      |                |           |                       |                      |                   |           |                         |
| List All E. Logs Run:                                                                         |                                             |                                  |                               |                |           |                       |                      |                   |           |                         |
|                                                                                               |                                             | Report a                         |                               | RECORD         | Ne        | w Used                | on, etc.             |                   |           |                         |
| Purpose of String                                                                             | Size Hole<br>Drilled                        | Size C<br>Set (In                |                               | Weig<br>Lbs. / |           | Setting<br>Depth      | Type of<br>Cement    | # Sacks<br>Used   |           | and Percent<br>dditives |
|                                                                                               |                                             |                                  |                               |                |           |                       |                      |                   |           |                         |
|                                                                                               |                                             |                                  |                               |                |           |                       |                      |                   |           |                         |
|                                                                                               |                                             |                                  |                               |                |           |                       |                      |                   |           |                         |
|                                                                                               |                                             | Δ                                | ADDITIONAL                    | CEMENTIN       | NG / SQL  | <br> <br> EEZE RECORD |                      |                   |           |                         |
| Purpose:                                                                                      | Depth                                       | Type of (                        |                               | # Sacks        |           |                       | Type and F           | Percent Additives |           |                         |
| Perforate Protect Casing                                                                      | Top Bottom                                  |                                  |                               |                |           |                       |                      |                   |           |                         |
| Plug Back TD Plug Off Zone                                                                    |                                             |                                  |                               |                |           |                       |                      |                   |           |                         |
| 1 ldg 011 20110                                                                               |                                             |                                  |                               |                |           |                       |                      |                   |           |                         |
| Shota Par Foot                                                                                | PERFORATI                                   | ON RECORD -                      | - Bridge Plug                 | s Set/Type     |           | Acid, Fra             | cture, Shot, Cemen   | t Squeeze Recor   | d         |                         |
| Shots Per Foot                                                                                | Specify                                     | Footage of Each                  | h Interval Perf               | orated         |           | (Ai                   | mount and Kind of Ma | aterial Used)     |           | Depth                   |
|                                                                                               |                                             |                                  |                               |                |           |                       |                      |                   |           |                         |
|                                                                                               |                                             |                                  |                               |                |           |                       |                      |                   |           |                         |
|                                                                                               |                                             |                                  |                               |                |           |                       |                      |                   |           |                         |
|                                                                                               |                                             |                                  |                               |                |           |                       |                      |                   |           |                         |
|                                                                                               |                                             |                                  |                               |                |           |                       |                      |                   |           |                         |
| TUBING RECORD:                                                                                | Size:                                       | Set At:                          |                               | Packer A       | t:        | Liner Run:            | Yes No               |                   |           |                         |
| Date of First, Resumed                                                                        | Production, SWD or EN                       | _                                | roducing Meth                 | nod:           | g 🗌       | Gas Lift C            | Other (Explain)      |                   |           |                         |
| Estimated Production<br>Per 24 Hours                                                          | Oil                                         | Bbls.                            | Gas                           | Mcf            | Wate      | er B                  | bls.                 | Gas-Oil Ratio     |           | Gravity                 |
| DISPOSITIO                                                                                    | ON OF GAS:                                  | '                                | ħ.                            | METHOD OF      | COMPLE    | TION:                 |                      | PRODUCTION        | ON INTER  | VAI ·                   |
| Vented Sold                                                                                   |                                             | Oper                             | n Hole                        | Perf.          | Dually    | Comp. Cor             | nmingled             |                   |           |                         |
| (If vented, Sub                                                                               |                                             | O+b-                             | or (Specify)                  |                | (Submit ) | ACO-5) (Sub           | mit ACO-4)           |                   |           |                         |