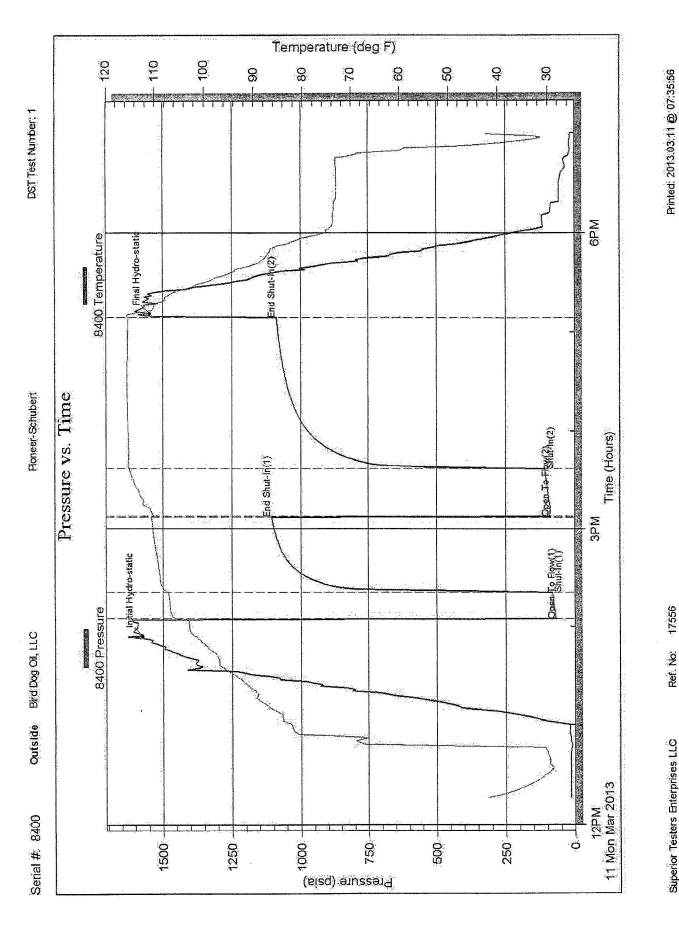

Side Two

| Operator Name:                                                                                |                                             |                                  |                               | Lease l        | Name: _   |                       |                      | _Well #:          |           |                         |
|-----------------------------------------------------------------------------------------------|---------------------------------------------|----------------------------------|-------------------------------|----------------|-----------|-----------------------|----------------------|-------------------|-----------|-------------------------|
| Sec Twp                                                                                       | S. R                                        | East                             | West                          | County         | :         |                       |                      |                   |           |                         |
| <b>INSTRUCTIONS:</b> She time tool open and clo recovery, and flow rate line Logs surveyed. A | sed, flowing and shues if gas to surface to | t-in pressures<br>st, along with | s, whether s<br>final chart(s | hut-in press   | sure read | ched static level,    | hydrostatic press    | sures, bottom h   | nole temp | erature, fluid          |
| Drill Stem Tests Taken (Attach Additional S                                                   |                                             | Yes                              | ☐ No                          |                |           | og Formatio           | n (Top), Depth ar    | nd Datum          | ;         | Sample                  |
| Samples Sent to Geol                                                                          | ogical Survey                               | Yes                              | No                            |                | Nam       | е                     |                      | Тор               | [         | Datum                   |
| Cores Taken<br>Electric Log Run<br>Electric Log Submitted<br>(If no, Submit Copy              |                                             | Yes Yes Yes                      | No No No                      |                |           |                       |                      |                   |           |                         |
| List All E. Logs Run:                                                                         |                                             |                                  |                               |                |           |                       |                      |                   |           |                         |
|                                                                                               |                                             | Report a                         |                               | RECORD         | Ne        | w Used                | on, etc.             |                   |           |                         |
| Purpose of String                                                                             | Size Hole<br>Drilled                        | Size C<br>Set (In                |                               | Weig<br>Lbs. / |           | Setting<br>Depth      | Type of<br>Cement    | # Sacks<br>Used   |           | and Percent<br>dditives |
|                                                                                               |                                             |                                  |                               |                |           |                       |                      |                   |           |                         |
|                                                                                               |                                             |                                  |                               |                |           |                       |                      |                   |           |                         |
|                                                                                               |                                             |                                  |                               |                |           |                       |                      |                   |           |                         |
|                                                                                               |                                             | Δ                                | ADDITIONAL                    | CEMENTIN       | NG / SQL  | <br> <br> EEZE RECORD |                      |                   |           |                         |
| Purpose:                                                                                      | Depth                                       | Type of (                        |                               | # Sacks        |           |                       | Type and F           | Percent Additives |           |                         |
| Perforate Protect Casing                                                                      | Top Bottom                                  |                                  |                               |                |           |                       |                      |                   |           |                         |
| Plug Back TD Plug Off Zone                                                                    |                                             |                                  |                               |                |           |                       |                      |                   |           |                         |
| 1 ldg 011 20110                                                                               |                                             |                                  |                               |                |           |                       |                      |                   |           |                         |
| Shota Par Foot                                                                                | PERFORATI                                   | ON RECORD -                      | - Bridge Plug                 | s Set/Type     |           | Acid, Fra             | cture, Shot, Cemen   | t Squeeze Recor   | d         |                         |
| Shots Per Foot                                                                                | Specify                                     | Footage of Each                  | h Interval Perf               | orated         |           | (Ai                   | mount and Kind of Ma | aterial Used)     |           | Depth                   |
|                                                                                               |                                             |                                  |                               |                |           |                       |                      |                   |           |                         |
|                                                                                               |                                             |                                  |                               |                |           |                       |                      |                   |           |                         |
|                                                                                               |                                             |                                  |                               |                |           |                       |                      |                   |           |                         |
|                                                                                               |                                             |                                  |                               |                |           |                       |                      |                   |           |                         |
|                                                                                               |                                             |                                  |                               |                |           |                       |                      |                   |           |                         |
| TUBING RECORD:                                                                                | Size:                                       | Set At:                          |                               | Packer A       | t:        | Liner Run:            | Yes No               |                   |           |                         |
| Date of First, Resumed                                                                        | Production, SWD or EN                       | _                                | roducing Meth                 | nod:           | g 🗌       | Gas Lift C            | Other (Explain)      |                   |           |                         |
| Estimated Production<br>Per 24 Hours                                                          | Oil                                         | Bbls.                            | Gas                           | Mcf            | Wate      | er B                  | bls.                 | Gas-Oil Ratio     |           | Gravity                 |
| DISPOSITIO                                                                                    | ON OF GAS:                                  | '                                | ħ.                            | METHOD OF      | COMPLE    | TION:                 |                      | PRODUCTION        | ON INTER  | VAI ·                   |
| Vented Sold                                                                                   |                                             | Oper                             | n Hole                        | Perf.          | Dually    | Comp. Cor             | nmingled             |                   |           |                         |
| (If vented, Sub                                                                               |                                             | O+b-                             | or (Specify)                  |                | (Submit ) | ACO-5) (Sub           | mit ACO-4)           |                   |           |                         |