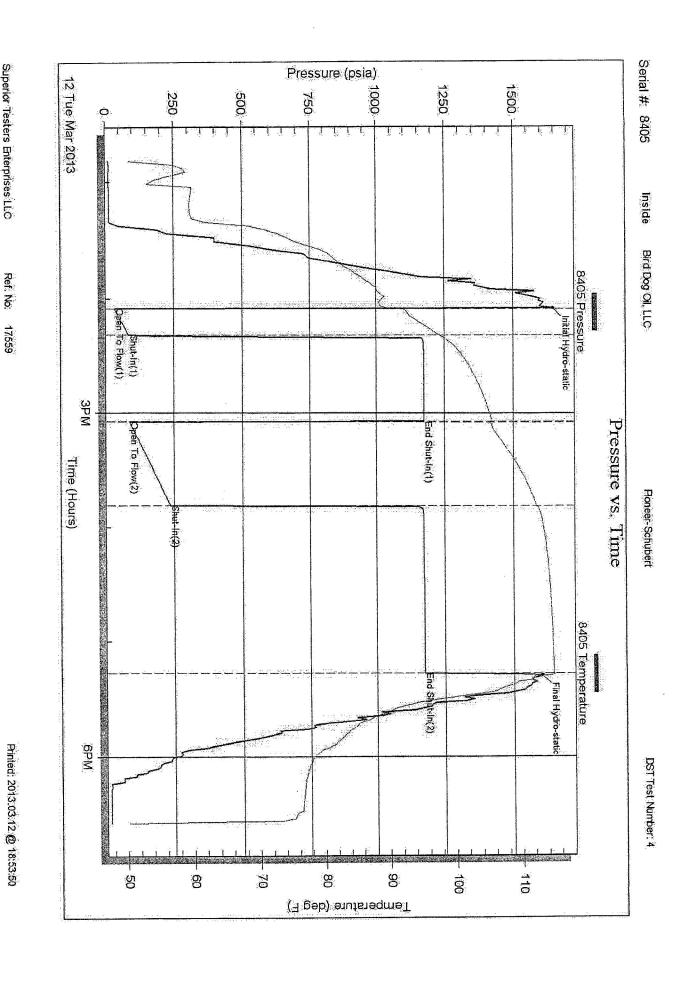

Side Two

| Operator Name:                                                                                |                                             |                                  |                               | Lease l        | Name: _   |                       |                      | _Well #:          |           |                         |
|-----------------------------------------------------------------------------------------------|---------------------------------------------|----------------------------------|-------------------------------|----------------|-----------|-----------------------|----------------------|-------------------|-----------|-------------------------|
| Sec Twp                                                                                       | S. R                                        | East                             | West                          | County         | :         |                       |                      |                   |           |                         |
| <b>INSTRUCTIONS:</b> She time tool open and clo recovery, and flow rate line Logs surveyed. A | sed, flowing and shues if gas to surface to | t-in pressures<br>st, along with | s, whether s<br>final chart(s | hut-in press   | sure read | ched static level,    | hydrostatic press    | sures, bottom h   | nole temp | erature, fluid          |
| Drill Stem Tests Taken (Attach Additional S                                                   |                                             | Yes                              | ☐ No                          |                |           | og Formatio           | n (Top), Depth ar    | nd Datum          | ;         | Sample                  |
| Samples Sent to Geol                                                                          | ogical Survey                               | Yes                              | No                            |                | Nam       | е                     |                      | Тор               | [         | Datum                   |
| Cores Taken<br>Electric Log Run<br>Electric Log Submitted<br>(If no, Submit Copy              |                                             | Yes Yes Yes                      | No No No                      |                |           |                       |                      |                   |           |                         |
| List All E. Logs Run:                                                                         |                                             |                                  |                               |                |           |                       |                      |                   |           |                         |
|                                                                                               |                                             | Report a                         |                               | RECORD         | Ne        | w Used                | on, etc.             |                   |           |                         |
| Purpose of String                                                                             | Size Hole<br>Drilled                        | Size C<br>Set (In                |                               | Weig<br>Lbs. / |           | Setting<br>Depth      | Type of<br>Cement    | # Sacks<br>Used   |           | and Percent<br>dditives |
|                                                                                               |                                             |                                  |                               |                |           |                       |                      |                   |           |                         |
|                                                                                               |                                             |                                  |                               |                |           |                       |                      |                   |           |                         |
|                                                                                               |                                             |                                  |                               |                |           |                       |                      |                   |           |                         |
|                                                                                               |                                             | Δ                                | ADDITIONAL                    | CEMENTIN       | NG / SQL  | <br> <br> EEZE RECORD |                      |                   |           |                         |
| Purpose:                                                                                      | Depth                                       | Type of (                        |                               | # Sacks        |           |                       | Type and F           | Percent Additives |           |                         |
| Perforate Protect Casing                                                                      | Top Bottom                                  |                                  |                               |                |           |                       |                      |                   |           |                         |
| Plug Back TD Plug Off Zone                                                                    |                                             |                                  |                               |                |           |                       |                      |                   |           |                         |
| 1 ldg 011 20110                                                                               |                                             |                                  |                               |                |           |                       |                      |                   |           |                         |
| Shota Par Foot                                                                                | PERFORATI                                   | ON RECORD -                      | - Bridge Plug                 | s Set/Type     |           | Acid, Fra             | cture, Shot, Cemen   | t Squeeze Recor   | d         |                         |
| Shots Per Foot                                                                                | Specify                                     | Footage of Each                  | h Interval Perf               | orated         |           | (Ai                   | mount and Kind of Ma | aterial Used)     |           | Depth                   |
|                                                                                               |                                             |                                  |                               |                |           |                       |                      |                   |           |                         |
|                                                                                               |                                             |                                  |                               |                |           |                       |                      |                   |           |                         |
|                                                                                               |                                             |                                  |                               |                |           |                       |                      |                   |           |                         |
|                                                                                               |                                             |                                  |                               |                |           |                       |                      |                   |           |                         |
|                                                                                               |                                             |                                  |                               |                |           |                       |                      |                   |           |                         |
| TUBING RECORD:                                                                                | Size:                                       | Set At:                          |                               | Packer A       | t:        | Liner Run:            | Yes No               |                   |           |                         |
| Date of First, Resumed                                                                        | Production, SWD or EN                       | _                                | roducing Meth                 | nod:           | g 🗌       | Gas Lift C            | Other (Explain)      |                   |           |                         |
| Estimated Production<br>Per 24 Hours                                                          | Oil                                         | Bbls.                            | Gas                           | Mcf            | Wate      | er B                  | bls.                 | Gas-Oil Ratio     |           | Gravity                 |
| DISPOSITIO                                                                                    | ON OF GAS:                                  | '                                | ħ.                            | METHOD OF      | COMPLE    | TION:                 |                      | PRODUCTION        | ON INTER  | VAI ·                   |
| Vented Sold                                                                                   |                                             | Oper                             | n Hole                        | Perf.          | Dually    | Comp. Cor             | nmingled             |                   |           |                         |
| (If vented, Sub                                                                               |                                             | O+b-                             | or (Specify)                  |                | (Submit ) | ACO-5) (Sub           | mit ACO-4)           |                   |           |                         |