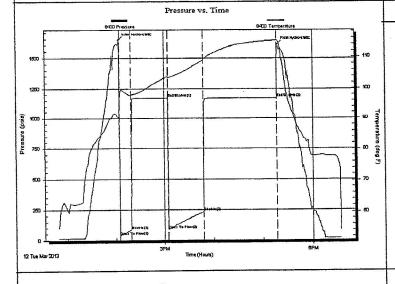

Side Two

| Operator Name:                                                                                |                                             |                                  |                               | Lease l        | Name: _   |                       |                      | _Well #:          |           |                         |
|-----------------------------------------------------------------------------------------------|---------------------------------------------|----------------------------------|-------------------------------|----------------|-----------|-----------------------|----------------------|-------------------|-----------|-------------------------|
| Sec Twp                                                                                       | S. R                                        | East                             | West                          | County         | :         |                       |                      |                   |           |                         |
| <b>INSTRUCTIONS:</b> She time tool open and clo recovery, and flow rate line Logs surveyed. A | sed, flowing and shues if gas to surface to | t-in pressures<br>st, along with | s, whether s<br>final chart(s | hut-in press   | sure read | ched static level,    | hydrostatic press    | sures, bottom h   | nole temp | erature, fluid          |
| Drill Stem Tests Taken (Attach Additional S                                                   |                                             | Yes                              | ☐ No                          |                |           | og Formatio           | n (Top), Depth ar    | nd Datum          | ;         | Sample                  |
| Samples Sent to Geol                                                                          | ogical Survey                               | Yes                              | No                            |                | Nam       | е                     |                      | Тор               | [         | Datum                   |
| Cores Taken<br>Electric Log Run<br>Electric Log Submitted<br>(If no, Submit Copy              |                                             | Yes Yes Yes                      | No No No                      |                |           |                       |                      |                   |           |                         |
| List All E. Logs Run:                                                                         |                                             |                                  |                               |                |           |                       |                      |                   |           |                         |
|                                                                                               |                                             | Report a                         |                               | RECORD         | Ne        | w Used                | on, etc.             |                   |           |                         |
| Purpose of String                                                                             | Size Hole<br>Drilled                        | Size C<br>Set (In                |                               | Weig<br>Lbs. / |           | Setting<br>Depth      | Type of<br>Cement    | # Sacks<br>Used   |           | and Percent<br>dditives |
|                                                                                               |                                             |                                  |                               |                |           |                       |                      |                   |           |                         |
|                                                                                               |                                             |                                  |                               |                |           |                       |                      |                   |           |                         |
|                                                                                               |                                             |                                  |                               |                |           |                       |                      |                   |           |                         |
|                                                                                               |                                             | Δ                                | ADDITIONAL                    | CEMENTIN       | NG / SQL  | <br> <br> EEZE RECORD |                      |                   |           |                         |
| Purpose:                                                                                      | Depth                                       | Type of (                        |                               | # Sacks        |           |                       | Type and F           | Percent Additives |           |                         |
| Perforate Protect Casing                                                                      | Top Bottom                                  |                                  |                               |                |           |                       |                      |                   |           |                         |
| Plug Back TD Plug Off Zone                                                                    |                                             |                                  |                               |                |           |                       |                      |                   |           |                         |
| 1 ldg 011 20110                                                                               |                                             |                                  |                               |                |           |                       |                      |                   |           |                         |
| Shota Par Foot                                                                                | PERFORATI                                   | ON RECORD -                      | - Bridge Plug                 | s Set/Type     |           | Acid, Fra             | cture, Shot, Cemen   | t Squeeze Recor   | d         |                         |
| Shots Per Foot                                                                                | Specify                                     | Footage of Each                  | h Interval Perf               | orated         |           | (Ai                   | mount and Kind of Ma | aterial Used)     |           | Depth                   |
|                                                                                               |                                             |                                  |                               |                |           |                       |                      |                   |           |                         |
|                                                                                               |                                             |                                  |                               |                |           |                       |                      |                   |           |                         |
|                                                                                               |                                             |                                  |                               |                |           |                       |                      |                   |           |                         |
|                                                                                               |                                             |                                  |                               |                |           |                       |                      |                   |           |                         |
|                                                                                               |                                             |                                  |                               |                |           |                       |                      |                   |           |                         |
| TUBING RECORD:                                                                                | Size:                                       | Set At:                          |                               | Packer A       | t:        | Liner Run:            | Yes No               |                   |           |                         |
| Date of First, Resumed                                                                        | Production, SWD or EN                       | _                                | roducing Meth                 | nod:           | g 🗌       | Gas Lift C            | Other (Explain)      |                   |           |                         |
| Estimated Production<br>Per 24 Hours                                                          | Oil                                         | Bbls.                            | Gas                           | Mcf            | Wate      | er B                  | bls.                 | Gas-Oil Ratio     |           | Gravity                 |
| DISPOSITIO                                                                                    | ON OF GAS:                                  | '                                | ħ.                            | METHOD OF      | COMPLE    | TION:                 |                      | PRODUCTION        | ON INTER  | VAI ·                   |
| Vented Sold                                                                                   |                                             | Oper                             | n Hole                        | Perf.          | Dually    | Comp. Cor             | nmingled             |                   |           |                         |
| (If vented, Sub                                                                               |                                             | O+b-                             | or (Specify)                  |                | (Submit ) | ACO-5) (Sub           | mit ACO-4)           |                   |           |                         |