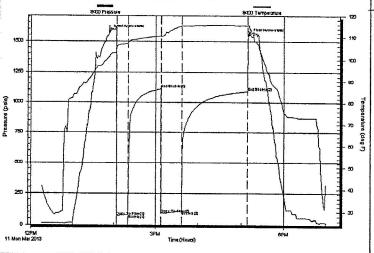

Side Two

| Operator Name:                                                                                |                                             |                                  |                               | Lease l        | Name: _   |                       |                      | _Well #:          |           |                         |
|-----------------------------------------------------------------------------------------------|---------------------------------------------|----------------------------------|-------------------------------|----------------|-----------|-----------------------|----------------------|-------------------|-----------|-------------------------|
| Sec Twp                                                                                       | S. R                                        | East                             | West                          | County         | :         |                       |                      |                   |           |                         |
| <b>INSTRUCTIONS:</b> She time tool open and clo recovery, and flow rate line Logs surveyed. A | sed, flowing and shues if gas to surface to | t-in pressures<br>st, along with | s, whether s<br>final chart(s | hut-in press   | sure read | ched static level,    | hydrostatic press    | sures, bottom h   | nole temp | erature, fluid          |
| Drill Stem Tests Taken (Attach Additional S                                                   |                                             | Yes                              | ☐ No                          |                |           | og Formatio           | n (Top), Depth ar    | nd Datum          | ;         | Sample                  |
| Samples Sent to Geol                                                                          | ogical Survey                               | Yes                              | No                            |                | Nam       | е                     |                      | Тор               | [         | Datum                   |
| Cores Taken<br>Electric Log Run<br>Electric Log Submitted<br>(If no, Submit Copy              |                                             | Yes Yes Yes                      | No No No                      |                |           |                       |                      |                   |           |                         |
| List All E. Logs Run:                                                                         |                                             |                                  |                               |                |           |                       |                      |                   |           |                         |
|                                                                                               |                                             | Report a                         |                               | RECORD         | Ne        | w Used                | on, etc.             |                   |           |                         |
| Purpose of String                                                                             | Size Hole<br>Drilled                        | Size C<br>Set (In                |                               | Weig<br>Lbs. / |           | Setting<br>Depth      | Type of<br>Cement    | # Sacks<br>Used   |           | and Percent<br>dditives |
|                                                                                               |                                             |                                  |                               |                |           |                       |                      |                   |           |                         |
|                                                                                               |                                             |                                  |                               |                |           |                       |                      |                   |           |                         |
|                                                                                               |                                             |                                  |                               |                |           |                       |                      |                   |           |                         |
|                                                                                               |                                             | Δ                                | ADDITIONAL                    | CEMENTIN       | NG / SQL  | <br> <br> EEZE RECORD |                      |                   |           |                         |
| Purpose:                                                                                      | Depth                                       | Type of (                        |                               | # Sacks        |           |                       | Type and F           | Percent Additives |           |                         |
| Perforate Protect Casing                                                                      | Top Bottom                                  |                                  |                               |                |           |                       |                      |                   |           |                         |
| Plug Back TD Plug Off Zone                                                                    |                                             |                                  |                               |                |           |                       |                      |                   |           |                         |
| 1 ldg 011 20110                                                                               |                                             |                                  |                               |                |           |                       |                      |                   |           |                         |
| Shota Par Foot                                                                                | PERFORATI                                   | ON RECORD -                      | - Bridge Plug                 | s Set/Type     |           | Acid, Fra             | cture, Shot, Cemen   | t Squeeze Recor   | d         |                         |
| Shots Per Foot                                                                                | Specify                                     | Footage of Each                  | h Interval Perf               | orated         |           | (Ai                   | mount and Kind of Ma | aterial Used)     |           | Depth                   |
|                                                                                               |                                             |                                  |                               |                |           |                       |                      |                   |           |                         |
|                                                                                               |                                             |                                  |                               |                |           |                       |                      |                   |           |                         |
|                                                                                               |                                             |                                  |                               |                |           |                       |                      |                   |           |                         |
|                                                                                               |                                             |                                  |                               |                |           |                       |                      |                   |           |                         |
|                                                                                               |                                             |                                  |                               |                |           |                       |                      |                   |           |                         |
| TUBING RECORD:                                                                                | Size:                                       | Set At:                          |                               | Packer A       | t:        | Liner Run:            | Yes No               |                   |           |                         |
| Date of First, Resumed                                                                        | Production, SWD or EN                       | _                                | roducing Meth                 | nod:           | g 🗌       | Gas Lift C            | Other (Explain)      |                   |           |                         |
| Estimated Production<br>Per 24 Hours                                                          | Oil                                         | Bbls.                            | Gas                           | Mcf            | Wate      | er B                  | bls.                 | Gas-Oil Ratio     |           | Gravity                 |
| DISPOSITIO                                                                                    | ON OF GAS:                                  | '                                | ħ.                            | METHOD OF      | COMPLE    | TION:                 |                      | PRODUCTION        | ON INTER  | VAI ·                   |
| Vented Sold                                                                                   |                                             | Oper                             | n Hole                        | Perf.          | Dually    | Comp. Cor             | nmingled             |                   |           |                         |
| (If vented, Sub                                                                               |                                             | O+b-                             | or (Specify)                  |                | (Submit ) | ACO-5) (Sub           | mit ACO-4)           |                   |           |                         |