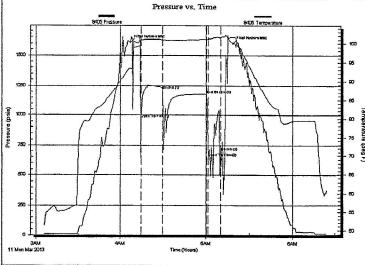

Side Two

| Operator Name:                                                                                |                                             |                                  |                               | Lease l        | Name: _   |                       |                      | _Well #:          |           |                         |
|-----------------------------------------------------------------------------------------------|---------------------------------------------|----------------------------------|-------------------------------|----------------|-----------|-----------------------|----------------------|-------------------|-----------|-------------------------|
| Sec Twp                                                                                       | S. R                                        | East                             | West                          | County         | :         |                       |                      |                   |           |                         |
| <b>INSTRUCTIONS:</b> She time tool open and clo recovery, and flow rate line Logs surveyed. A | sed, flowing and shues if gas to surface to | t-in pressures<br>st, along with | s, whether s<br>final chart(s | hut-in press   | sure read | ched static level,    | hydrostatic press    | sures, bottom h   | nole temp | erature, fluid          |
| Drill Stem Tests Taken (Attach Additional S                                                   |                                             | Yes                              | ☐ No                          |                |           | og Formatio           | n (Top), Depth ar    | nd Datum          | ;         | Sample                  |
| Samples Sent to Geol                                                                          | ogical Survey                               | Yes                              | No                            |                | Nam       | е                     |                      | Тор               | [         | Datum                   |
| Cores Taken<br>Electric Log Run<br>Electric Log Submitted<br>(If no, Submit Copy              |                                             | Yes Yes Yes                      | No No No                      |                |           |                       |                      |                   |           |                         |
| List All E. Logs Run:                                                                         |                                             |                                  |                               |                |           |                       |                      |                   |           |                         |
|                                                                                               |                                             | Report a                         |                               | RECORD         | Ne        | w Used                | on, etc.             |                   |           |                         |
| Purpose of String                                                                             | Size Hole<br>Drilled                        | Size C<br>Set (In                |                               | Weig<br>Lbs. / |           | Setting<br>Depth      | Type of<br>Cement    | # Sacks<br>Used   |           | and Percent<br>dditives |
|                                                                                               |                                             |                                  |                               |                |           |                       |                      |                   |           |                         |
|                                                                                               |                                             |                                  |                               |                |           |                       |                      |                   |           |                         |
|                                                                                               |                                             |                                  |                               |                |           |                       |                      |                   |           |                         |
|                                                                                               |                                             | Δ                                | ADDITIONAL                    | CEMENTIN       | NG / SQL  | <br> <br> EEZE RECORD |                      |                   |           |                         |
| Purpose:                                                                                      | Depth                                       | Type of (                        |                               | # Sacks        |           |                       | Type and F           | Percent Additives |           |                         |
| Perforate Protect Casing                                                                      | Top Bottom                                  |                                  |                               |                |           |                       |                      |                   |           |                         |
| Plug Back TD Plug Off Zone                                                                    |                                             |                                  |                               |                |           |                       |                      |                   |           |                         |
| 1 ldg 011 20110                                                                               |                                             |                                  |                               |                |           |                       |                      |                   |           |                         |
| Shota Par Foot                                                                                | PERFORATI                                   | ON RECORD -                      | - Bridge Plug                 | s Set/Type     |           | Acid, Fra             | cture, Shot, Cemen   | t Squeeze Recor   | d         |                         |
| Shots Per Foot                                                                                | Specify                                     | Footage of Each                  | h Interval Perf               | orated         |           | (Ai                   | mount and Kind of Ma | aterial Used)     |           | Depth                   |
|                                                                                               |                                             |                                  |                               |                |           |                       |                      |                   |           |                         |
|                                                                                               |                                             |                                  |                               |                |           |                       |                      |                   |           |                         |
|                                                                                               |                                             |                                  |                               |                |           |                       |                      |                   |           |                         |
|                                                                                               |                                             |                                  |                               |                |           |                       |                      |                   |           |                         |
|                                                                                               |                                             |                                  |                               |                |           |                       |                      |                   |           |                         |
| TUBING RECORD:                                                                                | Size:                                       | Set At:                          |                               | Packer A       | t:        | Liner Run:            | Yes No               |                   |           |                         |
| Date of First, Resumed                                                                        | Production, SWD or EN                       | _                                | roducing Meth                 | nod:           | g 🗌       | Gas Lift C            | Other (Explain)      |                   |           |                         |
| Estimated Production<br>Per 24 Hours                                                          | Oil                                         | Bbls.                            | Gas                           | Mcf            | Wate      | er B                  | bls.                 | Gas-Oil Ratio     |           | Gravity                 |
| DISPOSITIO                                                                                    | ON OF GAS:                                  | '                                | ħ.                            | METHOD OF      | COMPLE    | TION:                 |                      | PRODUCTION        | ON INTER  | VAI ·                   |
| Vented Sold                                                                                   |                                             | Oper                             | n Hole                        | Perf.          | Dually    | Comp. Cor             | nmingled             |                   |           |                         |
| (If vented, Sub                                                                               |                                             | O+b-                             | or (Specify)                  |                | (Submit ) | ACO-5) (Sub           | mit ACO-4)           |                   |           |                         |