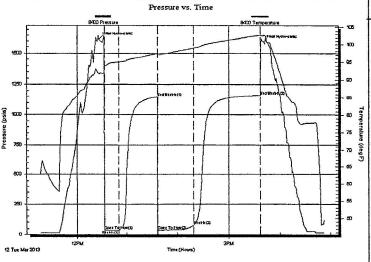

Side Two

| Operator Name:                                                                                |                                             |                                  |                               | Lease l        | Name: _   |                       |                      | _Well #:          |           |                         |
|-----------------------------------------------------------------------------------------------|---------------------------------------------|----------------------------------|-------------------------------|----------------|-----------|-----------------------|----------------------|-------------------|-----------|-------------------------|
| Sec Twp                                                                                       | S. R                                        | East                             | West                          | County         | :         |                       |                      |                   |           |                         |
| <b>INSTRUCTIONS:</b> She time tool open and clo recovery, and flow rate line Logs surveyed. A | sed, flowing and shues if gas to surface to | t-in pressures<br>st, along with | s, whether s<br>final chart(s | hut-in press   | sure read | ched static level,    | hydrostatic press    | sures, bottom h   | nole temp | erature, fluid          |
| Drill Stem Tests Taken (Attach Additional S                                                   |                                             | Yes                              | ☐ No                          |                |           | og Formatio           | n (Top), Depth ar    | nd Datum          | ;         | Sample                  |
| Samples Sent to Geol                                                                          | ogical Survey                               | Yes                              | No                            |                | Nam       | е                     |                      | Тор               | [         | Datum                   |
| Cores Taken<br>Electric Log Run<br>Electric Log Submitted<br>(If no, Submit Copy              |                                             | Yes Yes Yes                      | No No No                      |                |           |                       |                      |                   |           |                         |
| List All E. Logs Run:                                                                         |                                             |                                  |                               |                |           |                       |                      |                   |           |                         |
|                                                                                               |                                             | Report a                         |                               | RECORD         | Ne        | w Used                | on, etc.             |                   |           |                         |
| Purpose of String                                                                             | Size Hole<br>Drilled                        | Size C<br>Set (In                |                               | Weig<br>Lbs. / |           | Setting<br>Depth      | Type of<br>Cement    | # Sacks<br>Used   |           | and Percent<br>dditives |
|                                                                                               |                                             |                                  |                               |                |           |                       |                      |                   |           |                         |
|                                                                                               |                                             |                                  |                               |                |           |                       |                      |                   |           |                         |
|                                                                                               |                                             |                                  |                               |                |           |                       |                      |                   |           |                         |
|                                                                                               |                                             | Δ                                | ADDITIONAL                    | CEMENTIN       | NG / SQL  | <br> <br> EEZE RECORD |                      |                   |           |                         |
| Purpose:                                                                                      | Depth                                       | Type of (                        |                               | # Sacks        |           |                       | Type and F           | Percent Additives |           |                         |
| Perforate Protect Casing                                                                      | Top Bottom                                  |                                  |                               |                |           |                       |                      |                   |           |                         |
| Plug Back TD Plug Off Zone                                                                    |                                             |                                  |                               |                |           |                       |                      |                   |           |                         |
| 1 ldg 011 20110                                                                               |                                             |                                  |                               |                |           |                       |                      |                   |           |                         |
| Shota Par Foot                                                                                | PERFORATI                                   | ON RECORD -                      | - Bridge Plug                 | s Set/Type     |           | Acid, Fra             | cture, Shot, Cemen   | t Squeeze Recor   | d         |                         |
| Shots Per Foot                                                                                | Specify                                     | Footage of Each                  | h Interval Perf               | orated         |           | (Ai                   | mount and Kind of Ma | aterial Used)     |           | Depth                   |
|                                                                                               |                                             |                                  |                               |                |           |                       |                      |                   |           |                         |
|                                                                                               |                                             |                                  |                               |                |           |                       |                      |                   |           |                         |
|                                                                                               |                                             |                                  |                               |                |           |                       |                      |                   |           |                         |
|                                                                                               |                                             |                                  |                               |                |           |                       |                      |                   |           |                         |
|                                                                                               |                                             |                                  |                               |                |           |                       |                      |                   |           |                         |
| TUBING RECORD:                                                                                | Size:                                       | Set At:                          |                               | Packer A       | t:        | Liner Run:            | Yes No               |                   |           |                         |
| Date of First, Resumed                                                                        | Production, SWD or EN                       | _                                | roducing Meth                 | nod:           | g 🗌       | Gas Lift C            | Other (Explain)      |                   |           |                         |
| Estimated Production<br>Per 24 Hours                                                          | Oil                                         | Bbls.                            | Gas                           | Mcf            | Wate      | er B                  | bls.                 | Gas-Oil Ratio     |           | Gravity                 |
| DISPOSITIO                                                                                    | ON OF GAS:                                  | '                                | ħ.                            | METHOD OF      | COMPLE    | TION:                 |                      | PRODUCTION        | ON INTER  | VAI ·                   |
| Vented Sold                                                                                   |                                             | Oper                             | n Hole                        | Perf.          | Dually    | Comp. Cor             | nmingled             |                   |           |                         |
| (If vented, Sub                                                                               |                                             | O+b-                             | or (Specify)                  |                | (Submit ) | ACO-5) (Sub           | mit ACO-4)           |                   |           |                         |