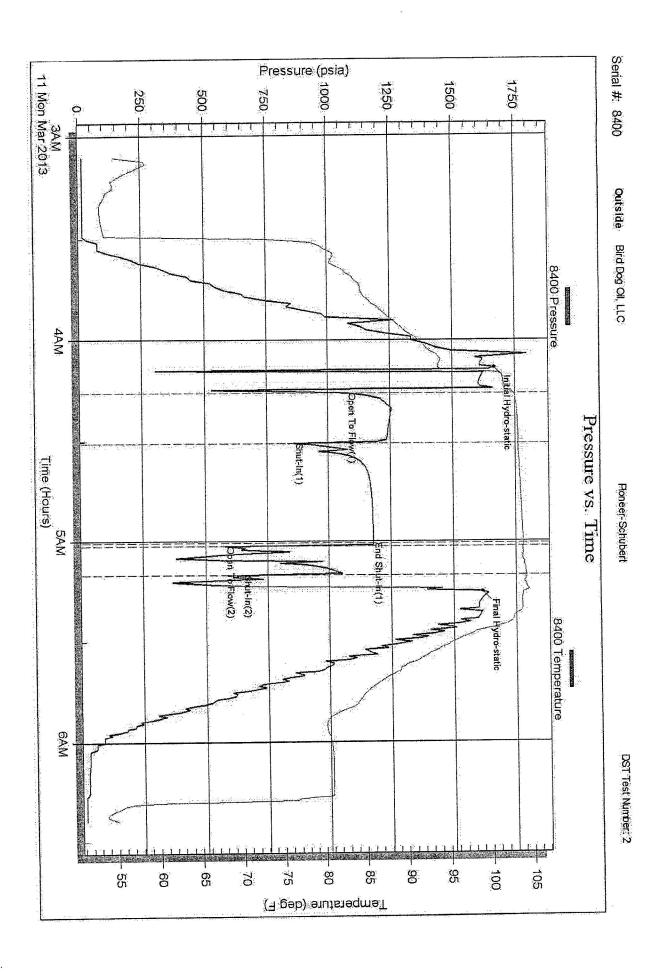

Side Two

| Operator Name:                                                                                |                                             |                                  |                               | Lease l        | Name: _   |                       |                      | _Well #:          |           |                         |
|-----------------------------------------------------------------------------------------------|---------------------------------------------|----------------------------------|-------------------------------|----------------|-----------|-----------------------|----------------------|-------------------|-----------|-------------------------|
| Sec Twp                                                                                       | S. R                                        | East                             | West                          | County         | :         |                       |                      |                   |           |                         |
| <b>INSTRUCTIONS:</b> She time tool open and clo recovery, and flow rate line Logs surveyed. A | sed, flowing and shues if gas to surface to | t-in pressures<br>st, along with | s, whether s<br>final chart(s | hut-in press   | sure read | ched static level,    | hydrostatic press    | sures, bottom h   | nole temp | erature, fluid          |
| Drill Stem Tests Taken (Attach Additional S                                                   |                                             | Yes                              | ☐ No                          |                |           | og Formatio           | n (Top), Depth ar    | nd Datum          | ;         | Sample                  |
| Samples Sent to Geol                                                                          | ogical Survey                               | Yes                              | No                            |                | Nam       | е                     |                      | Тор               | [         | Datum                   |
| Cores Taken<br>Electric Log Run<br>Electric Log Submitted<br>(If no, Submit Copy              |                                             | Yes Yes Yes                      | No No No                      |                |           |                       |                      |                   |           |                         |
| List All E. Logs Run:                                                                         |                                             |                                  |                               |                |           |                       |                      |                   |           |                         |
|                                                                                               |                                             | Report a                         |                               | RECORD         | Ne        | w Used                | on, etc.             |                   |           |                         |
| Purpose of String                                                                             | Size Hole<br>Drilled                        | Size C<br>Set (In                |                               | Weig<br>Lbs. / |           | Setting<br>Depth      | Type of<br>Cement    | # Sacks<br>Used   |           | and Percent<br>dditives |
|                                                                                               |                                             |                                  |                               |                |           |                       |                      |                   |           |                         |
|                                                                                               |                                             |                                  |                               |                |           |                       |                      |                   |           |                         |
|                                                                                               |                                             |                                  |                               |                |           |                       |                      |                   |           |                         |
|                                                                                               |                                             | Δ                                | ADDITIONAL                    | CEMENTIN       | NG / SQL  | <br> <br> EEZE RECORD |                      |                   |           |                         |
| Purpose:                                                                                      | Depth                                       | Type of (                        |                               | # Sacks        |           |                       | Type and F           | Percent Additives |           |                         |
| Perforate Protect Casing                                                                      | Top Bottom                                  |                                  |                               |                |           |                       |                      |                   |           |                         |
| Plug Back TD Plug Off Zone                                                                    |                                             |                                  |                               |                |           |                       |                      |                   |           |                         |
| 1 ldg 011 20110                                                                               |                                             |                                  |                               |                |           |                       |                      |                   |           |                         |
| Shota Par Foot                                                                                | PERFORATI                                   | ON RECORD -                      | - Bridge Plug                 | s Set/Type     |           | Acid, Fra             | cture, Shot, Cemen   | t Squeeze Recor   | d         |                         |
| Shots Per Foot                                                                                | Specify                                     | Footage of Each                  | h Interval Perf               | orated         |           | (Ai                   | mount and Kind of Ma | aterial Used)     |           | Depth                   |
|                                                                                               |                                             |                                  |                               |                |           |                       |                      |                   |           |                         |
|                                                                                               |                                             |                                  |                               |                |           |                       |                      |                   |           |                         |
|                                                                                               |                                             |                                  |                               |                |           |                       |                      |                   |           |                         |
|                                                                                               |                                             |                                  |                               |                |           |                       |                      |                   |           |                         |
|                                                                                               |                                             |                                  |                               |                |           |                       |                      |                   |           |                         |
| TUBING RECORD:                                                                                | Size:                                       | Set At:                          |                               | Packer A       | t:        | Liner Run:            | Yes No               |                   |           |                         |
| Date of First, Resumed                                                                        | Production, SWD or EN                       | _                                | roducing Meth                 | nod:           | g 🗌       | Gas Lift C            | Other (Explain)      |                   |           |                         |
| Estimated Production<br>Per 24 Hours                                                          | Oil                                         | Bbls.                            | Gas                           | Mcf            | Wate      | er B                  | bls.                 | Gas-Oil Ratio     |           | Gravity                 |
| DISPOSITIO                                                                                    | ON OF GAS:                                  | '                                | ħ.                            | METHOD OF      | COMPLE    | TION:                 |                      | PRODUCTION        | ON INTER  | VAI ·                   |
| Vented Sold                                                                                   |                                             | Oper                             | n Hole                        | Perf.          | Dually    | Comp. Cor             | nmingled             |                   |           |                         |
| (If vented, Sub                                                                               |                                             | O+b-                             | or (Specify)                  |                | (Submit ) | ACO-5) (Sub           | mit ACO-4)           |                   |           |                         |