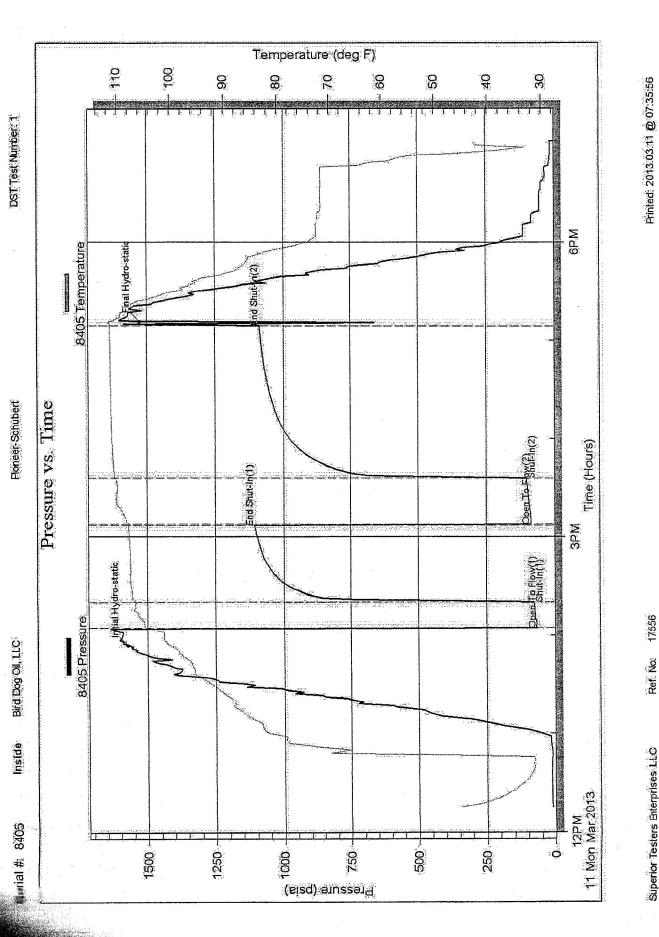

Side Two

| Operator Name:                                                                                |                                             |                                  |                               | Lease l        | Name: _   |                       |                      | _Well #:          |           |                         |
|-----------------------------------------------------------------------------------------------|---------------------------------------------|----------------------------------|-------------------------------|----------------|-----------|-----------------------|----------------------|-------------------|-----------|-------------------------|
| Sec Twp                                                                                       | S. R                                        | East                             | West                          | County         | :         |                       |                      |                   |           |                         |
| <b>INSTRUCTIONS:</b> She time tool open and clo recovery, and flow rate line Logs surveyed. A | sed, flowing and shues if gas to surface to | t-in pressures<br>st, along with | s, whether s<br>final chart(s | hut-in press   | sure read | ched static level,    | hydrostatic press    | sures, bottom h   | nole temp | erature, fluid          |
| Drill Stem Tests Taken (Attach Additional S                                                   |                                             | Yes                              | ☐ No                          |                |           | og Formatio           | n (Top), Depth ar    | nd Datum          | ;         | Sample                  |
| Samples Sent to Geol                                                                          | ogical Survey                               | Yes                              | No                            |                | Nam       | е                     |                      | Тор               | [         | Datum                   |
| Cores Taken<br>Electric Log Run<br>Electric Log Submitted<br>(If no, Submit Copy              |                                             | Yes Yes Yes                      | No No No                      |                |           |                       |                      |                   |           |                         |
| List All E. Logs Run:                                                                         |                                             |                                  |                               |                |           |                       |                      |                   |           |                         |
|                                                                                               |                                             | Report a                         |                               | RECORD         | Ne        | w Used                | on, etc.             |                   |           |                         |
| Purpose of String                                                                             | Size Hole<br>Drilled                        | Size C<br>Set (In                |                               | Weig<br>Lbs. / |           | Setting<br>Depth      | Type of<br>Cement    | # Sacks<br>Used   |           | and Percent<br>dditives |
|                                                                                               |                                             |                                  |                               |                |           |                       |                      |                   |           |                         |
|                                                                                               |                                             |                                  |                               |                |           |                       |                      |                   |           |                         |
|                                                                                               |                                             |                                  |                               |                |           |                       |                      |                   |           |                         |
|                                                                                               |                                             | Δ                                | ADDITIONAL                    | CEMENTIN       | NG / SQL  | <br> <br> EEZE RECORD |                      |                   |           |                         |
| Purpose:                                                                                      | Depth                                       | Type of (                        |                               | # Sacks        |           |                       | Type and F           | Percent Additives |           |                         |
| Perforate Protect Casing                                                                      | Top Bottom                                  |                                  |                               |                |           |                       |                      |                   |           |                         |
| Plug Back TD Plug Off Zone                                                                    |                                             |                                  |                               |                |           |                       |                      |                   |           |                         |
| 1 ldg 011 20110                                                                               |                                             |                                  |                               |                |           |                       |                      |                   |           |                         |
| Shota Par Foot                                                                                | PERFORATI                                   | ON RECORD -                      | - Bridge Plug                 | s Set/Type     |           | Acid, Fra             | cture, Shot, Cemen   | t Squeeze Recor   | d         |                         |
| Shots Per Foot                                                                                | Specify                                     | Footage of Each                  | h Interval Perf               | orated         |           | (Ai                   | mount and Kind of Ma | aterial Used)     |           | Depth                   |
|                                                                                               |                                             |                                  |                               |                |           |                       |                      |                   |           |                         |
|                                                                                               |                                             |                                  |                               |                |           |                       |                      |                   |           |                         |
|                                                                                               |                                             |                                  |                               |                |           |                       |                      |                   |           |                         |
|                                                                                               |                                             |                                  |                               |                |           |                       |                      |                   |           |                         |
|                                                                                               |                                             |                                  |                               |                |           |                       |                      |                   |           |                         |
| TUBING RECORD:                                                                                | Size:                                       | Set At:                          |                               | Packer A       | t:        | Liner Run:            | Yes No               |                   |           |                         |
| Date of First, Resumed                                                                        | Production, SWD or EN                       | _                                | roducing Meth                 | nod:           | g 🗌       | Gas Lift C            | Other (Explain)      |                   |           |                         |
| Estimated Production<br>Per 24 Hours                                                          | Oil                                         | Bbls.                            | Gas                           | Mcf            | Wate      | er B                  | bls.                 | Gas-Oil Ratio     |           | Gravity                 |
| DISPOSITIO                                                                                    | ON OF GAS:                                  | '                                | ħ.                            | METHOD OF      | COMPLE    | TION:                 |                      | PRODUCTION        | ON INTER  | VAI ·                   |
| Vented Sold                                                                                   |                                             | Oper                             | n Hole                        | Perf.          | Dually    | Comp. Cor             | nmingled             |                   |           |                         |
| (If vented, Sub                                                                               |                                             | O+b-                             | or (Specify)                  |                | (Submit ) | ACO-5) (Sub           | mit ACO-4)           |                   |           |                         |