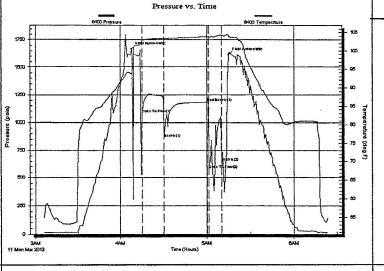

Side Two

| Operator Name:                                                                                |                                             |                                  |                               | Lease l        | Name: _   |                       |                      | _Well #:          |           |                         |
|-----------------------------------------------------------------------------------------------|---------------------------------------------|----------------------------------|-------------------------------|----------------|-----------|-----------------------|----------------------|-------------------|-----------|-------------------------|
| Sec Twp                                                                                       | S. R                                        | East                             | West                          | County         | :         |                       |                      |                   |           |                         |
| <b>INSTRUCTIONS:</b> She time tool open and clo recovery, and flow rate line Logs surveyed. A | sed, flowing and shues if gas to surface to | t-in pressures<br>st, along with | s, whether s<br>final chart(s | hut-in press   | sure read | ched static level,    | hydrostatic press    | sures, bottom h   | nole temp | erature, fluid          |
| Drill Stem Tests Taken (Attach Additional S                                                   |                                             | Yes                              | ☐ No                          |                |           | og Formatio           | n (Top), Depth ar    | nd Datum          | ;         | Sample                  |
| Samples Sent to Geol                                                                          | ogical Survey                               | Yes                              | No                            |                | Nam       | е                     |                      | Тор               | [         | Datum                   |
| Cores Taken<br>Electric Log Run<br>Electric Log Submitted<br>(If no, Submit Copy              |                                             | Yes Yes Yes                      | No No No                      |                |           |                       |                      |                   |           |                         |
| List All E. Logs Run:                                                                         |                                             |                                  |                               |                |           |                       |                      |                   |           |                         |
|                                                                                               |                                             | Report a                         |                               | RECORD         | Ne        | w Used                | on, etc.             |                   |           |                         |
| Purpose of String                                                                             | Size Hole<br>Drilled                        | Size C<br>Set (In                |                               | Weig<br>Lbs. / |           | Setting<br>Depth      | Type of<br>Cement    | # Sacks<br>Used   |           | and Percent<br>dditives |
|                                                                                               |                                             |                                  |                               |                |           |                       |                      |                   |           |                         |
|                                                                                               |                                             |                                  |                               |                |           |                       |                      |                   |           |                         |
|                                                                                               |                                             |                                  |                               |                |           |                       |                      |                   |           |                         |
|                                                                                               |                                             | Δ                                | ADDITIONAL                    | CEMENTIN       | NG / SQL  | <br> <br> EEZE RECORD |                      |                   |           |                         |
| Purpose:                                                                                      | Depth                                       | Type of (                        |                               | # Sacks        |           |                       | Type and F           | Percent Additives |           |                         |
| Perforate Protect Casing                                                                      | Top Bottom                                  |                                  |                               |                |           |                       |                      |                   |           |                         |
| Plug Back TD Plug Off Zone                                                                    |                                             |                                  |                               |                |           |                       |                      |                   |           |                         |
| 1 ldg 011 20110                                                                               |                                             |                                  |                               |                |           |                       |                      |                   |           |                         |
| Shota Par Foot                                                                                | PERFORATI                                   | ON RECORD -                      | - Bridge Plug                 | s Set/Type     |           | Acid, Fra             | cture, Shot, Cemen   | t Squeeze Recor   | d         |                         |
| Shots Per Foot                                                                                | Specify                                     | Footage of Each                  | h Interval Perf               | orated         |           | (Ai                   | mount and Kind of Ma | aterial Used)     |           | Depth                   |
|                                                                                               |                                             |                                  |                               |                |           |                       |                      |                   |           |                         |
|                                                                                               |                                             |                                  |                               |                |           |                       |                      |                   |           |                         |
|                                                                                               |                                             |                                  |                               |                |           |                       |                      |                   |           |                         |
|                                                                                               |                                             |                                  |                               |                |           |                       |                      |                   |           |                         |
|                                                                                               |                                             |                                  |                               |                |           |                       |                      |                   |           |                         |
| TUBING RECORD:                                                                                | Size:                                       | Set At:                          |                               | Packer A       | t:        | Liner Run:            | Yes No               |                   |           |                         |
| Date of First, Resumed                                                                        | Production, SWD or EN                       | _                                | roducing Meth                 | nod:           | g 🗌       | Gas Lift C            | Other (Explain)      |                   |           |                         |
| Estimated Production<br>Per 24 Hours                                                          | Oil                                         | Bbls.                            | Gas                           | Mcf            | Wate      | er B                  | bls.                 | Gas-Oil Ratio     |           | Gravity                 |
| DISPOSITIO                                                                                    | ON OF GAS:                                  | '                                | ħ.                            | METHOD OF      | COMPLE    | TION:                 |                      | PRODUCTION        | ON INTER  | VAI ·                   |
| Vented Sold                                                                                   |                                             | Oper                             | n Hole                        | Perf.          | Dually    | Comp. Cor             | nmingled             |                   |           |                         |
| (If vented, Sub                                                                               |                                             | O+b-                             | or (Specify)                  |                | (Submit ) | ACO-5) (Sub           | mit ACO-4)           |                   |           |                         |