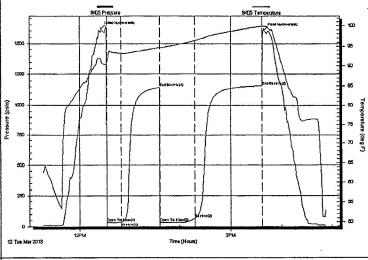

Side Two

| Operator Name:                                                                                |                                             |                                  |                               | Lease l        | Name: _   |                       |                      | _Well #:          |           |                         |
|-----------------------------------------------------------------------------------------------|---------------------------------------------|----------------------------------|-------------------------------|----------------|-----------|-----------------------|----------------------|-------------------|-----------|-------------------------|
| Sec Twp                                                                                       | S. R                                        | East                             | West                          | County         | :         |                       |                      |                   |           |                         |
| <b>INSTRUCTIONS:</b> She time tool open and clo recovery, and flow rate line Logs surveyed. A | sed, flowing and shues if gas to surface to | t-in pressures<br>st, along with | s, whether s<br>final chart(s | hut-in press   | sure read | ched static level,    | hydrostatic press    | sures, bottom h   | nole temp | erature, fluid          |
| Drill Stem Tests Taken (Attach Additional S                                                   |                                             | Yes                              | ☐ No                          |                |           | og Formatio           | n (Top), Depth ar    | nd Datum          | ;         | Sample                  |
| Samples Sent to Geol                                                                          | ogical Survey                               | Yes                              | No                            |                | Nam       | е                     |                      | Тор               | [         | Datum                   |
| Cores Taken<br>Electric Log Run<br>Electric Log Submitted<br>(If no, Submit Copy              |                                             | Yes Yes Yes                      | No No No                      |                |           |                       |                      |                   |           |                         |
| List All E. Logs Run:                                                                         |                                             |                                  |                               |                |           |                       |                      |                   |           |                         |
|                                                                                               |                                             | Report a                         |                               | RECORD         | Ne        | w Used                | on, etc.             |                   |           |                         |
| Purpose of String                                                                             | Size Hole<br>Drilled                        | Size C<br>Set (In                |                               | Weig<br>Lbs. / |           | Setting<br>Depth      | Type of<br>Cement    | # Sacks<br>Used   |           | and Percent<br>dditives |
|                                                                                               |                                             |                                  |                               |                |           |                       |                      |                   |           |                         |
|                                                                                               |                                             |                                  |                               |                |           |                       |                      |                   |           |                         |
|                                                                                               |                                             |                                  |                               |                |           |                       |                      |                   |           |                         |
|                                                                                               |                                             | Δ                                | ADDITIONAL                    | CEMENTIN       | NG / SQL  | <br> <br> EEZE RECORD |                      |                   |           |                         |
| Purpose:                                                                                      | Depth                                       | Type of (                        |                               | # Sacks        |           |                       | Type and F           | Percent Additives |           |                         |
| Perforate Protect Casing                                                                      | Top Bottom                                  |                                  |                               |                |           |                       |                      |                   |           |                         |
| Plug Back TD Plug Off Zone                                                                    |                                             |                                  |                               |                |           |                       |                      |                   |           |                         |
| 1 ldg 011 20110                                                                               |                                             |                                  |                               |                |           |                       |                      |                   |           |                         |
| Shota Par Foot                                                                                | PERFORATI                                   | ON RECORD -                      | - Bridge Plug                 | s Set/Type     |           | Acid, Fra             | cture, Shot, Cemen   | t Squeeze Recor   | d         |                         |
| Shots Per Foot                                                                                | Specify                                     | Footage of Each                  | h Interval Perf               | orated         |           | (Ai                   | mount and Kind of Ma | aterial Used)     |           | Depth                   |
|                                                                                               |                                             |                                  |                               |                |           |                       |                      |                   |           |                         |
|                                                                                               |                                             |                                  |                               |                |           |                       |                      |                   |           |                         |
|                                                                                               |                                             |                                  |                               |                |           |                       |                      |                   |           |                         |
|                                                                                               |                                             |                                  |                               |                |           |                       |                      |                   |           |                         |
|                                                                                               |                                             |                                  |                               |                |           |                       |                      |                   |           |                         |
| TUBING RECORD:                                                                                | Size:                                       | Set At:                          |                               | Packer A       | t:        | Liner Run:            | Yes No               |                   |           |                         |
| Date of First, Resumed                                                                        | Production, SWD or EN                       | _                                | roducing Meth                 | nod:           | g 🗌       | Gas Lift C            | Other (Explain)      |                   |           |                         |
| Estimated Production<br>Per 24 Hours                                                          | Oil                                         | Bbls.                            | Gas                           | Mcf            | Wate      | er B                  | bls.                 | Gas-Oil Ratio     |           | Gravity                 |
| DISPOSITIO                                                                                    | ON OF GAS:                                  | '                                | ħ.                            | METHOD OF      | COMPLE    | TION:                 |                      | PRODUCTION        | ON INTER  | VAI ·                   |
| Vented Sold                                                                                   |                                             | Oper                             | n Hole                        | Perf.          | Dually    | Comp. Cor             | nmingled             |                   |           |                         |
| (If vented, Sub                                                                               |                                             | O+b-                             | or (Specify)                  |                | (Submit ) | ACO-5) (Sub           | mit ACO-4)           |                   |           |                         |