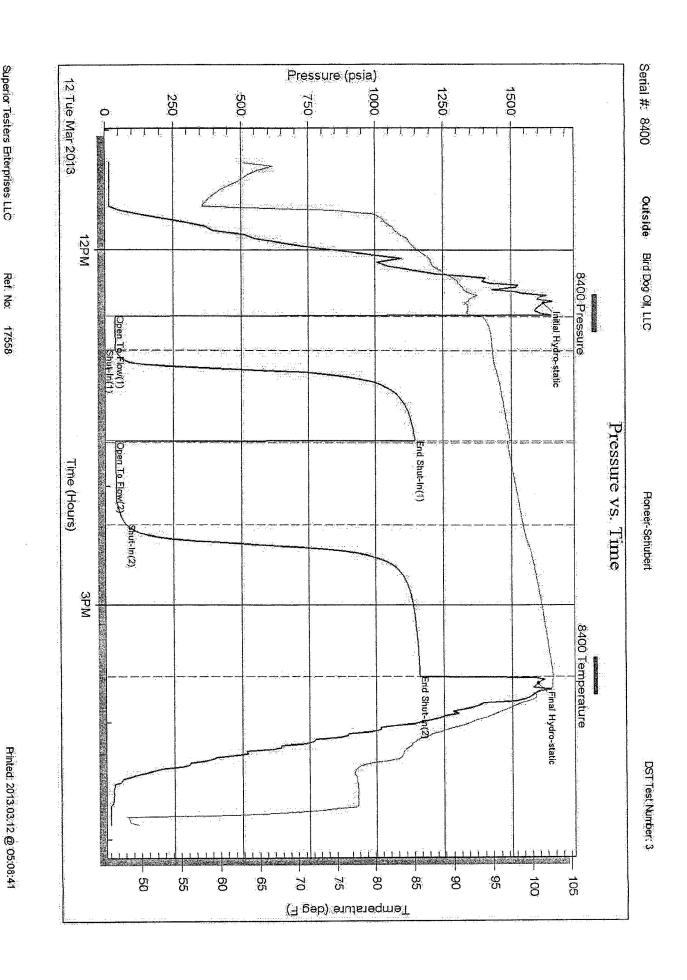

Side Two

| Operator Name:                                                                                |                                             |                                  |                               | Lease l        | Name: _   |                       |                      | _Well #:          |           |                         |
|-----------------------------------------------------------------------------------------------|---------------------------------------------|----------------------------------|-------------------------------|----------------|-----------|-----------------------|----------------------|-------------------|-----------|-------------------------|
| Sec Twp                                                                                       | S. R                                        | East                             | West                          | County         | :         |                       |                      |                   |           |                         |
| <b>INSTRUCTIONS:</b> She time tool open and clo recovery, and flow rate line Logs surveyed. A | sed, flowing and shues if gas to surface to | t-in pressures<br>st, along with | s, whether s<br>final chart(s | hut-in press   | sure read | ched static level,    | hydrostatic press    | sures, bottom h   | nole temp | erature, fluid          |
| Drill Stem Tests Taken (Attach Additional S                                                   |                                             | Yes                              | ☐ No                          |                |           | og Formatio           | n (Top), Depth ar    | nd Datum          | ;         | Sample                  |
| Samples Sent to Geol                                                                          | ogical Survey                               | Yes                              | No                            |                | Nam       | е                     |                      | Тор               | [         | Datum                   |
| Cores Taken<br>Electric Log Run<br>Electric Log Submitted<br>(If no, Submit Copy              |                                             | Yes Yes Yes                      | No No No                      |                |           |                       |                      |                   |           |                         |
| List All E. Logs Run:                                                                         |                                             |                                  |                               |                |           |                       |                      |                   |           |                         |
|                                                                                               |                                             | Report a                         |                               | RECORD         | Ne        | w Used                | on, etc.             |                   |           |                         |
| Purpose of String                                                                             | Size Hole<br>Drilled                        | Size C<br>Set (In                |                               | Weig<br>Lbs. / |           | Setting<br>Depth      | Type of<br>Cement    | # Sacks<br>Used   |           | and Percent<br>dditives |
|                                                                                               |                                             |                                  |                               |                |           |                       |                      |                   |           |                         |
|                                                                                               |                                             |                                  |                               |                |           |                       |                      |                   |           |                         |
|                                                                                               |                                             |                                  |                               |                |           |                       |                      |                   |           |                         |
|                                                                                               |                                             | Δ                                | ADDITIONAL                    | CEMENTIN       | NG / SQL  | <br> <br> EEZE RECORD |                      |                   |           |                         |
| Purpose:                                                                                      | Depth                                       | Type of (                        |                               | # Sacks        |           |                       | Type and F           | Percent Additives |           |                         |
| Perforate Protect Casing                                                                      | Top Bottom                                  |                                  |                               |                |           |                       |                      |                   |           |                         |
| Plug Back TD Plug Off Zone                                                                    |                                             |                                  |                               |                |           |                       |                      |                   |           |                         |
| 1 ldg 011 20110                                                                               |                                             |                                  |                               |                |           |                       |                      |                   |           |                         |
| Shota Par Foot                                                                                | PERFORATI                                   | ON RECORD -                      | - Bridge Plug                 | s Set/Type     |           | Acid, Fra             | cture, Shot, Cemen   | t Squeeze Recor   | d         |                         |
| Shots Per Foot                                                                                | Specify                                     | Footage of Each                  | h Interval Perf               | orated         |           | (Ai                   | mount and Kind of Ma | aterial Used)     |           | Depth                   |
|                                                                                               |                                             |                                  |                               |                |           |                       |                      |                   |           |                         |
|                                                                                               |                                             |                                  |                               |                |           |                       |                      |                   |           |                         |
|                                                                                               |                                             |                                  |                               |                |           |                       |                      |                   |           |                         |
|                                                                                               |                                             |                                  |                               |                |           |                       |                      |                   |           |                         |
|                                                                                               |                                             |                                  |                               |                |           |                       |                      |                   |           |                         |
| TUBING RECORD:                                                                                | Size:                                       | Set At:                          |                               | Packer A       | t:        | Liner Run:            | Yes No               |                   |           |                         |
| Date of First, Resumed                                                                        | Production, SWD or EN                       | _                                | roducing Meth                 | nod:           | g 🗌       | Gas Lift C            | Other (Explain)      |                   |           |                         |
| Estimated Production<br>Per 24 Hours                                                          | Oil                                         | Bbls.                            | Gas                           | Mcf            | Wate      | er B                  | bls.                 | Gas-Oil Ratio     |           | Gravity                 |
| DISPOSITIO                                                                                    | ON OF GAS:                                  | '                                | ħ.                            | METHOD OF      | COMPLE    | TION:                 |                      | PRODUCTION        | ON INTER  | VAI ·                   |
| Vented Sold                                                                                   |                                             | Oper                             | n Hole                        | Perf.          | Dually    | Comp. Cor             | nmingled             |                   |           |                         |
| (If vented, Sub                                                                               |                                             | O+b-                             | or (Specify)                  |                | (Submit ) | ACO-5) (Sub           | mit ACO-4)           |                   |           |                         |