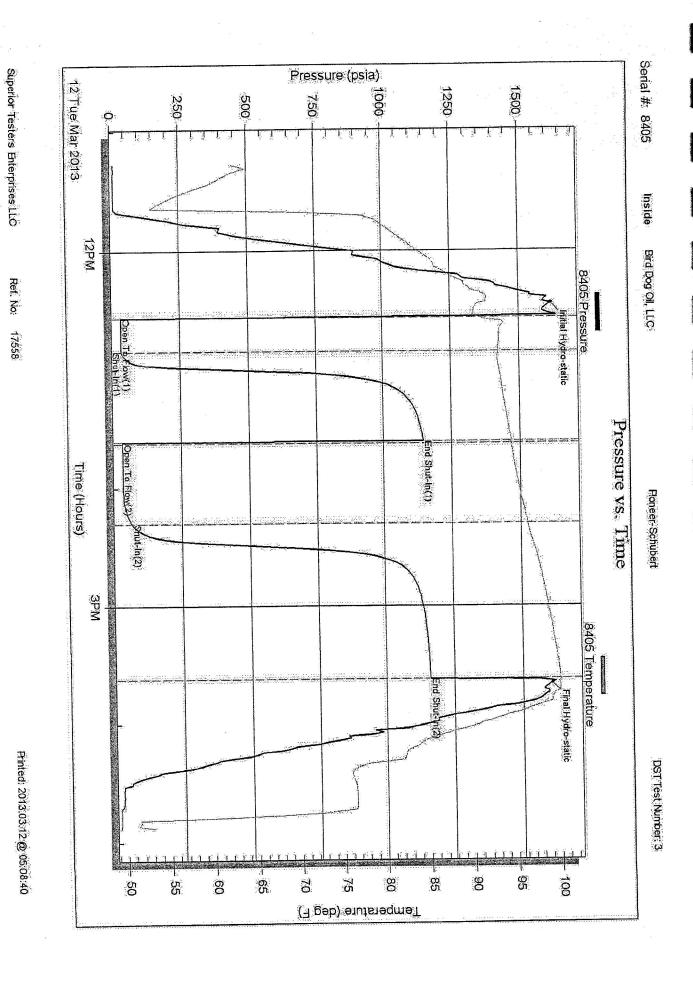

Side Two

| Operator Name:                                                                                |                                             |                                  |                               | Lease l        | Name: _   |                       |                      | _Well #:          |           |                         |
|-----------------------------------------------------------------------------------------------|---------------------------------------------|----------------------------------|-------------------------------|----------------|-----------|-----------------------|----------------------|-------------------|-----------|-------------------------|
| Sec Twp                                                                                       | S. R                                        | East                             | West                          | County         | :         |                       |                      |                   |           |                         |
| <b>INSTRUCTIONS:</b> She time tool open and clo recovery, and flow rate line Logs surveyed. A | sed, flowing and shues if gas to surface to | t-in pressures<br>st, along with | s, whether s<br>final chart(s | hut-in press   | sure read | ched static level,    | hydrostatic press    | sures, bottom h   | nole temp | erature, fluid          |
| Drill Stem Tests Taken (Attach Additional S                                                   |                                             | Yes                              | ☐ No                          |                |           | og Formatio           | n (Top), Depth ar    | nd Datum          | ;         | Sample                  |
| Samples Sent to Geol                                                                          | ogical Survey                               | Yes                              | No                            |                | Nam       | е                     |                      | Тор               | [         | Datum                   |
| Cores Taken<br>Electric Log Run<br>Electric Log Submitted<br>(If no, Submit Copy              |                                             | Yes Yes Yes                      | No No No                      |                |           |                       |                      |                   |           |                         |
| List All E. Logs Run:                                                                         |                                             |                                  |                               |                |           |                       |                      |                   |           |                         |
|                                                                                               |                                             | Report a                         |                               | RECORD         | Ne        | w Used                | on, etc.             |                   |           |                         |
| Purpose of String                                                                             | Size Hole<br>Drilled                        | Size C<br>Set (In                |                               | Weig<br>Lbs. / |           | Setting<br>Depth      | Type of<br>Cement    | # Sacks<br>Used   |           | and Percent<br>dditives |
|                                                                                               |                                             |                                  |                               |                |           |                       |                      |                   |           |                         |
|                                                                                               |                                             |                                  |                               |                |           |                       |                      |                   |           |                         |
|                                                                                               |                                             |                                  |                               |                |           |                       |                      |                   |           |                         |
|                                                                                               |                                             | Δ                                | ADDITIONAL                    | CEMENTIN       | NG / SQL  | <br> <br> EEZE RECORD |                      |                   |           |                         |
| Purpose:                                                                                      | Depth                                       | Type of (                        |                               | # Sacks        |           |                       | Type and F           | Percent Additives |           |                         |
| Perforate Protect Casing                                                                      | Top Bottom                                  |                                  |                               |                |           |                       |                      |                   |           |                         |
| Plug Back TD Plug Off Zone                                                                    |                                             |                                  |                               |                |           |                       |                      |                   |           |                         |
| 1 ldg 011 20110                                                                               |                                             |                                  |                               |                |           |                       |                      |                   |           |                         |
| Shota Par Foot                                                                                | PERFORATI                                   | ON RECORD -                      | - Bridge Plug                 | s Set/Type     |           | Acid, Fra             | cture, Shot, Cemen   | t Squeeze Recor   | d         |                         |
| Shots Per Foot                                                                                | Specify                                     | Footage of Each                  | h Interval Perf               | orated         |           | (Ai                   | mount and Kind of Ma | aterial Used)     |           | Depth                   |
|                                                                                               |                                             |                                  |                               |                |           |                       |                      |                   |           |                         |
|                                                                                               |                                             |                                  |                               |                |           |                       |                      |                   |           |                         |
|                                                                                               |                                             |                                  |                               |                |           |                       |                      |                   |           |                         |
|                                                                                               |                                             |                                  |                               |                |           |                       |                      |                   |           |                         |
|                                                                                               |                                             |                                  |                               |                |           |                       |                      |                   |           |                         |
| TUBING RECORD:                                                                                | Size:                                       | Set At:                          |                               | Packer A       | t:        | Liner Run:            | Yes No               |                   |           |                         |
| Date of First, Resumed                                                                        | Production, SWD or EN                       | _                                | roducing Meth                 | nod:           | g 🗌       | Gas Lift C            | Other (Explain)      |                   |           |                         |
| Estimated Production<br>Per 24 Hours                                                          | Oil                                         | Bbls.                            | Gas                           | Mcf            | Wate      | er B                  | bls.                 | Gas-Oil Ratio     |           | Gravity                 |
| DISPOSITIO                                                                                    | ON OF GAS:                                  | '                                | ħ.                            | METHOD OF      | COMPLE    | TION:                 |                      | PRODUCTION        | ON INTER  | VAI ·                   |
| Vented Sold                                                                                   |                                             | Oper                             | n Hole                        | Perf.          | Dually    | Comp. Cor             | nmingled             |                   |           |                         |
| (If vented, Sub                                                                               |                                             | O+b-                             | or (Specify)                  |                | (Submit ) | ACO-5) (Sub           | mit ACO-4)           |                   |           |                         |