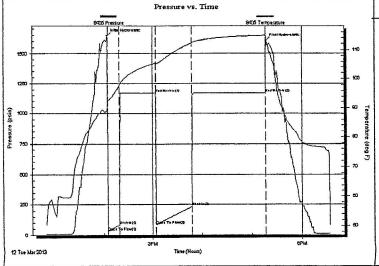

Side Two

| Operator Name:                                                                                |                                             |                                  |                               | Lease l        | Name: _   |                       |                      | _Well #:          |           |                         |
|-----------------------------------------------------------------------------------------------|---------------------------------------------|----------------------------------|-------------------------------|----------------|-----------|-----------------------|----------------------|-------------------|-----------|-------------------------|
| Sec Twp                                                                                       | S. R                                        | East                             | West                          | County         | :         |                       |                      |                   |           |                         |
| <b>INSTRUCTIONS:</b> She time tool open and clo recovery, and flow rate line Logs surveyed. A | sed, flowing and shues if gas to surface to | t-in pressures<br>st, along with | s, whether s<br>final chart(s | hut-in press   | sure read | ched static level,    | hydrostatic press    | sures, bottom h   | nole temp | erature, fluid          |
| Drill Stem Tests Taken (Attach Additional S                                                   |                                             | Yes                              | ☐ No                          |                |           | og Formatio           | n (Top), Depth ar    | nd Datum          | ;         | Sample                  |
| Samples Sent to Geol                                                                          | ogical Survey                               | Yes                              | No                            |                | Nam       | е                     |                      | Тор               | [         | Datum                   |
| Cores Taken<br>Electric Log Run<br>Electric Log Submitted<br>(If no, Submit Copy              |                                             | Yes Yes Yes                      | No No No                      |                |           |                       |                      |                   |           |                         |
| List All E. Logs Run:                                                                         |                                             |                                  |                               |                |           |                       |                      |                   |           |                         |
|                                                                                               |                                             | Report a                         |                               | RECORD         | Ne        | w Used                | on, etc.             |                   |           |                         |
| Purpose of String                                                                             | Size Hole<br>Drilled                        | Size C<br>Set (In                |                               | Weig<br>Lbs. / |           | Setting<br>Depth      | Type of<br>Cement    | # Sacks<br>Used   |           | and Percent<br>dditives |
|                                                                                               |                                             |                                  |                               |                |           |                       |                      |                   |           |                         |
|                                                                                               |                                             |                                  |                               |                |           |                       |                      |                   |           |                         |
|                                                                                               |                                             |                                  |                               |                |           |                       |                      |                   |           |                         |
|                                                                                               |                                             | Δ                                | ADDITIONAL                    | CEMENTIN       | NG / SQL  | <br> <br> EEZE RECORD |                      |                   |           |                         |
| Purpose:                                                                                      | Depth                                       | Type of (                        |                               | # Sacks        |           |                       | Type and F           | Percent Additives |           |                         |
| Perforate Protect Casing                                                                      | Top Bottom                                  |                                  |                               |                |           |                       |                      |                   |           |                         |
| Plug Back TD Plug Off Zone                                                                    |                                             |                                  |                               |                |           |                       |                      |                   |           |                         |
| 1 ldg 011 20110                                                                               |                                             |                                  |                               |                |           |                       |                      |                   |           |                         |
| Shota Par Foot                                                                                | PERFORATI                                   | ON RECORD -                      | - Bridge Plug                 | s Set/Type     |           | Acid, Fra             | cture, Shot, Cemen   | t Squeeze Recor   | d         |                         |
| Shots Per Foot                                                                                | Specify                                     | Footage of Each                  | h Interval Perf               | orated         |           | (Ai                   | mount and Kind of Ma | aterial Used)     |           | Depth                   |
|                                                                                               |                                             |                                  |                               |                |           |                       |                      |                   |           |                         |
|                                                                                               |                                             |                                  |                               |                |           |                       |                      |                   |           |                         |
|                                                                                               |                                             |                                  |                               |                |           |                       |                      |                   |           |                         |
|                                                                                               |                                             |                                  |                               |                |           |                       |                      |                   |           |                         |
|                                                                                               |                                             |                                  |                               |                |           |                       |                      |                   |           |                         |
| TUBING RECORD:                                                                                | Size:                                       | Set At:                          |                               | Packer A       | t:        | Liner Run:            | Yes No               |                   |           |                         |
| Date of First, Resumed                                                                        | Production, SWD or EN                       | _                                | roducing Meth                 | nod:           | g 🗌       | Gas Lift C            | Other (Explain)      |                   |           |                         |
| Estimated Production<br>Per 24 Hours                                                          | Oil                                         | Bbls.                            | Gas                           | Mcf            | Wate      | er B                  | bls.                 | Gas-Oil Ratio     |           | Gravity                 |
| DISPOSITIO                                                                                    | ON OF GAS:                                  | '                                | ħ.                            | METHOD OF      | COMPLE    | TION:                 |                      | PRODUCTION        | ON INTER  | VAI ·                   |
| Vented Sold                                                                                   |                                             | Oper                             | n Hole                        | Perf.          | Dually    | Comp. Cor             | nmingled             |                   |           |                         |
| (If vented, Sub                                                                               |                                             | O+b-                             | or (Specify)                  |                | (Submit ) | ACO-5) (Sub           | mit ACO-4)           |                   |           |                         |