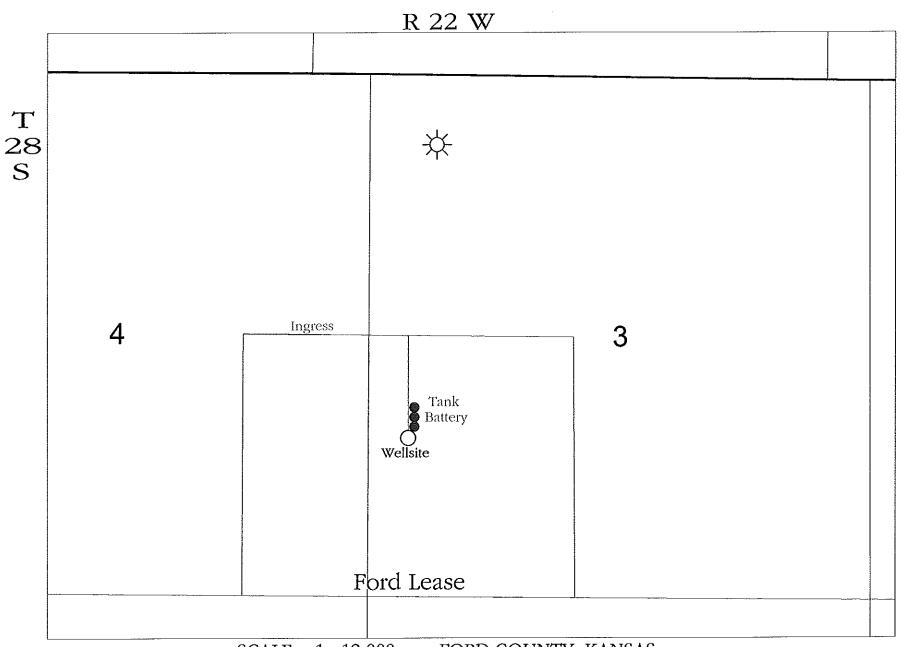

1                                                                                                                                                      |  |  |
| Submitted Electronically                                                                                                                                                                                                                                                                                                                                                                                          |                                                                                                                                                                                                                                 |  |  |





SCALE = 1: 12,000 FORD COUNTY, KANSAS

Conservation Division Finney State Office Building 130 S. Market, Rm. 2078 Wichita, KS 67202-3802



Phone: 316-337-6200 Fax: 316-337-6211 http://kcc.ks.gov/

Sam Brownback, Governor

Mark Sievers, Chairman Thomas E. Wright, Commissioner Shari Feist Albrecht, Commissioner

August 08, 2013

Justin Clegg Ritchie Exploration, Inc. 8100 E 22ND ST N # 700 BOX 783188 WICHITA, KS 67278-3188

Re: Drilling Pit Application Ford 1 SW/4 Sec.03-28S-22W Ford County, Kansas

## Dear Justin Clegg:

District staff has inspected the above referenced location and has determined that the reserve pit shall be constructed <u>without slots</u>, the bottom shall be flat and reasonably level and the free fluids must be removed. The fluids are to be removed from the reserve