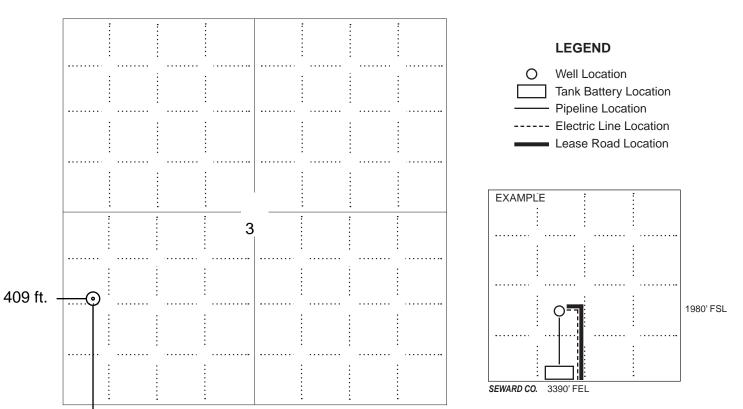

W Line of Section                                      |
| Field:                                | SecTwpS. R E W                                                                                       |
| Number of Acres attributable to well: | Is Section: Regular or Irregular                                                                     |
|                                       | If Section is Irregular, locate well from nearest corner boundary.  Section corner used: NE NW SE SW |

#### **PLAT**

Show location of the well. Show footage to the nearest lease or unit boundary line. Show the predicted locations of lease roads, tank batteries, pipelines and electrical lines, as required by the Kansas Surface Owner Notice Act (House Bill 2032).

You may attach a separate plat if desired.



NOTE In all cases locate the spot of the proposed drilling locaton.

### 1452 ft.

#### In plotting the proposed location of the well, you must show:

- 1. The manner in which you are using the depicted plat by identifying section lines, i.e. 1 section, 1 section with 8 surrounding sections, 4 sections, etc.
- 2. The distance of the proposed drilling location from the south / north and east / west outside section lines.
- 3. The distance to the nearest lease or unit boundary line (in footage).
- 4. If proposed location is located within a prorated or spaced field a certificate of acreage attribution plat must be attached: (C0-7 for oil wells; CG-8 for gas wells).
- 5. The predicted locations of lease roads, tank batteries, pipelines, and electrical lines.



# Kansas Corporation Commissi