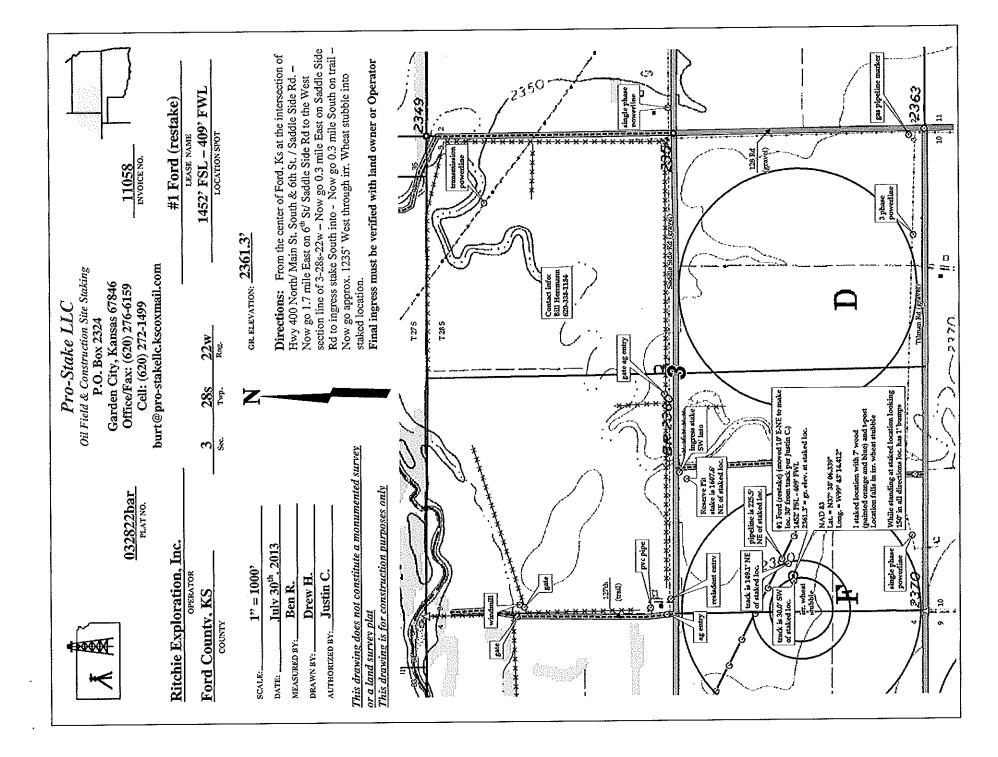

A-1                                                                                                                                                      |  |  |
| Submitted Electronically                                                                                                                                                                                                                                                                                                                                                                                          |                                                                                                                                                                                                                                 |  |  |





SCALE = 1: 12,000 FORD COUNTY, KANSAS

Conservation Division Finney State Office Building 130 S. Market, Rm. 2078 Wichita, KS 67202-3802



Phone: 316-337-6200 Fax: 316-337-6211 http://kcc.ks.gov/

Sam Brownback, Governor

Mark Sievers, Chairman Thomas E. Wright, Commissioner Shari Feist Albrecht, Commissioner

August 08, 2013

Justin Clegg Ritchie Exploration, Inc. 8100 E 22ND ST N # 700 BOX 783188 WICHITA, KS 67278-3188

Re: Drilling Pit Application Ford 1 SW/4 Sec.03-28S-22W Ford County, Kansas

## Dear Justin Clegg:

District staff has inspected the above referenced location and has determined that the reserve pit shall be constructed <u>without slots</u>, the bottom shall be flat and reasonably level and the free fluids must be removed. The fluids are to be removed from the reserv