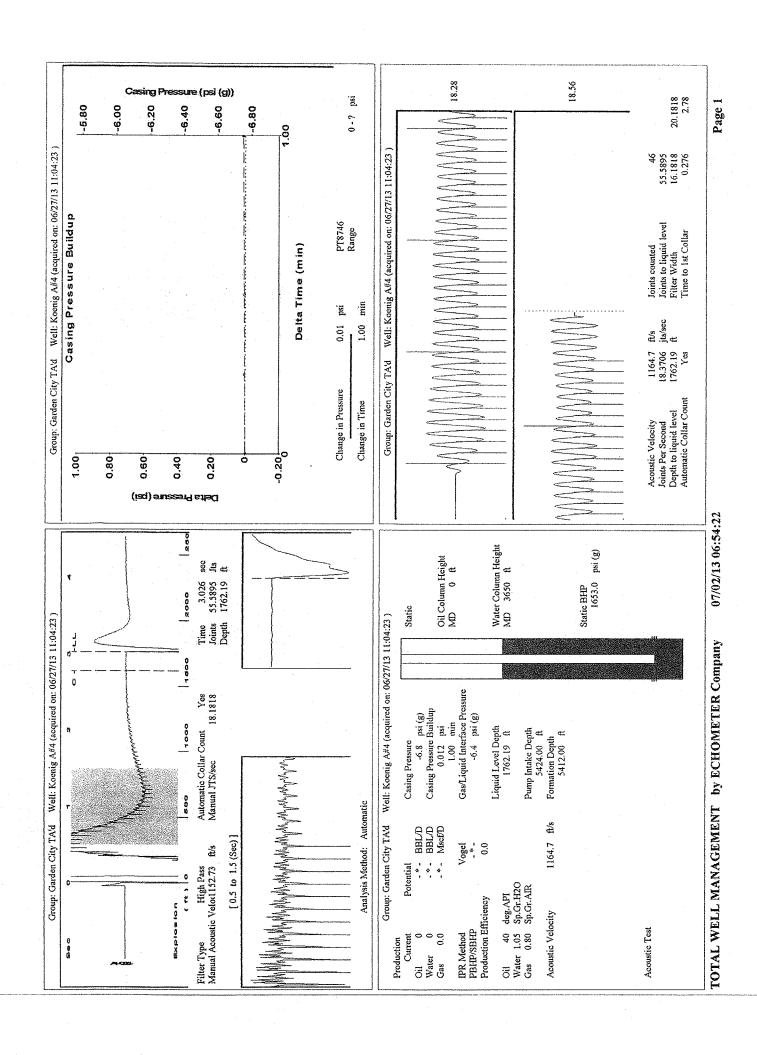

| KCC District Office #4 - 2301 E. 13th Street, Hays, KS 67601-2651                             | Phone 785.625.0550 |  |