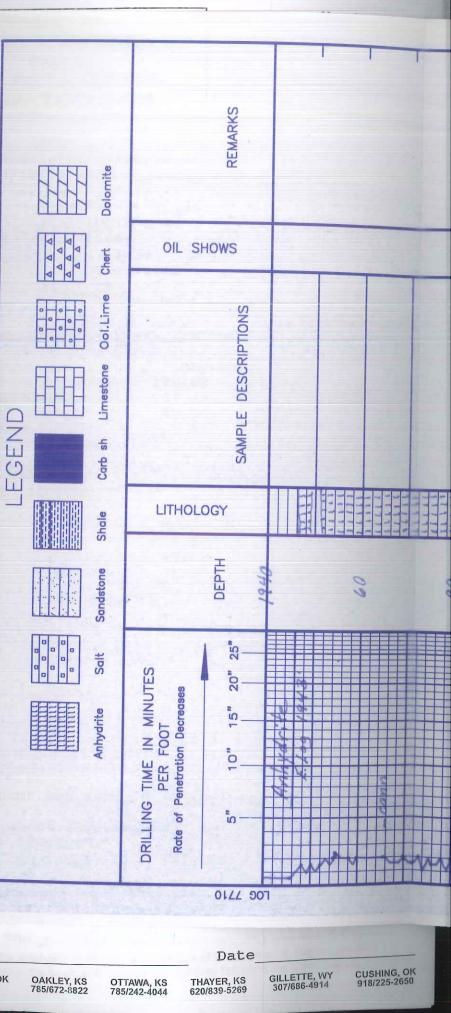

**INSTRUCTIONS:** Show important tops and base of formations penetrated. Detail all cores. Report all final copies of drill stems tests giving interval tested, time tool open and closed, flowing and shut-in pressures, whether shut-in pressure reached static level, hydrostatic pressures, bottom hole temperature, fluid recovery, and flow rates if gas to surface test, along with final chart(s). Attach extra sheet if more space is needed. Attach complete copy of all Electric Wire-line Logs surveyed. Attach final geological well site report.

| Drill Stem Tests Taken<br>(Attach Additional She                                    | eets)                | Yes No                                 | L                          | -                  | on (Top), Depth an | nd Datum<br>Top | Sample Datum                  |
|-------------------------------------------------------------------------------------|----------------------|----------------------------------------|----------------------------|--------------------|--------------------|-----------------|-------------------------------|
| Samples Sent to Geolog                                                              | gical Survey         | Yes No                                 | Indi                       |                    |                    | юр              | Datum                         |
| Cores Taken<br>Electric Log Run<br>Electric Log Submitted E<br>(If no, Submit Copy) | Electronically       | ☐ Yes ☐ No<br>☐ Yes ☐ No<br>☐ Yes ☐ No |                            |                    |                    |                 |                               |
| List All E. Logs Run:                                                               |                      |                                        |                            |                    |                    |                 |                               |
|                                                                                     |                      | CASIN                                  | G RECORD                   | ew Used            |                    |                 |                               |
|                                                                                     |                      | Report all strings set                 | t-conductor, surface, inte | ermediate, product | ion, etc.          |                 |                               |
| Purpose of String                                                                   | Size Hole<br>Drilled | Size Casing<br>Set (In O.D.)           | Weight<br>Lbs. / Ft.       | Setting<br>Depth   | Type of<br>Cement  | # Sacks<br>Used | Type and Percent<br>Additives |
|                                                                                     |                      |                                        |                            |                    |                    |                 |                               |
|                                                                                     |                      |                                        |                            |                    |                    |                 |                               |

|                                            | CONSOLIDA<br>Oil Well Service                |                            | RE                                                               | EMIT TO                                                                                                         |                                      |                                           |                       | MAIN OFF                                               | Contraction of the Contraction o |    |
|--------------------------------------------|----------------------------------------------|----------------------------|------------------------------------------------------------------|-----------------------------------------------------------------------------------------------------------------|--------------------------------------|-------------------------------------------|-----------------------|--------------------------------------------------------|--------------------------------------------------------------------------------------------------------------------------------------------------------------------------------------------------------------------------------------------------------------------------------------------------------------------------------------------------------------------------------------------------------------------------------------------------------------------------------------------------------------------------------------------------------------------------------------------------------------------------------------------------------------------------------------------------------------------------------------------------------------------------------------------------------------------------------------------------------------------------------------------------------------------------------------------------------------------------------------------------------------------------------------------------------------------------------------------------------------------------------------------------------------------------------------------------------------------------------------------------------------------------------------------------------------------------------------------------------------------------------------------------------------------------------------------------------------------------------------------------------------------------------------------------------------------------------------------------------------------------------------------------------------------------------------------------------------------------------------------------------------------------------------------------------------------------------------------------------------------------------------------------------------------------------------------------------------------------------------------------------------------------------------------------------------------------------------------------------------------------------|----|
| Invoice I<br>REII                          | Date: 07/09/2                                | r CO                       | <u>P.T. # 15-195-</u><br>G<br>MPANY <u>Reilly C</u>              | EOLO<br>DRILLING                                                                                                | G I C A                              | L REP<br>ND SAMPLE                        | ORT<br>LOG            | ELEVA                                                  | ATION                                                                                                                                                                                                                                                                                                                                                                                                                                                                                                                                                                                                                                                                                                                                                                                                                                                                                                                                                                                                                                                                                                                                                                                                                                                                                                                                                                                                                                                                                                                                                                                                                                                                                                                                                                                                                                                                                                                                                                                                                                                                                                                          | *  |
| WAKI<br>(785                               | BOX 277<br>EENEY KS 6767<br>5)743-6774       | FI<br>LC                   |                                                                  | na 500<br>NL + 117<br>SP_ 115                                                                                   | <u>5'FWL</u><br>RGE                  | 24W                                       | DF<br>GL<br>Depth     | 232<br>232<br>232<br>232                               | 6'<br>O'<br>sured                                                                                                                                                                                                                                                                                                                                                                                                                                                                                                                                                                                                                                                                                                                                                                                                                                                                                                                                                                                                                                                                                                                                                                                                                                                                                                                                                                                                                                                                                                                                                                                                                                                                                                                                                                                                                                                                                                                                                                                                                                                                                                              |    |
| Part Numk<br>1131<br>1118B<br>1107<br>4432 | 6<br>1<br>1<br>8                             |                            | DUNTY <u>Trego</u><br>DNTRACTOR <u>UIW</u><br>PUD <u>6-25-13</u> | Log <u>KB</u> Drilling <u>KB</u><br>CASING<br>Surface <u>858@218</u><br>Production <u>Agne</u><br>ELECTRIC LOGS |                                      |                                           |                       |                                                        |                                                                                                                                                                                                                                                                                                                                                                                                                                                                                                                                                                                                                                                                                                                                                                                                                                                                                                                                                                                                                                                                                                                                                                                                                                                                                                                                                                                                                                                                                                                                                                                                                                                                                                                                                                                                                                                                                                                                                                                                                                                                                                                                |    |
| sublet Pe<br>9996-130<br>9995-130          | (                                            | De<br>SE<br>SE             | AMPLES SAVED FF                                                  | POSITION                                                                                                        |                                      |                                           |                       |                                                        |                                                                                                                                                                                                                                                                                                                                                                                                                                                                                                                                                                                                                                                                                                                                                                                                                                                                                                                                                                                                                                                                                                                                                                                                                                                                                                                                                                                                                                                                                                                                                                                                                                                                                                                                                                                                                                                                                                                                                                                                                                                                                                                                |    |
| 463 P 8<br>463 EQU                         | A NEW WELL<br>JIPMENT MILEA(<br>MILEAGE DEL: | 3E                         | RMATION<br>Inhydrite<br>Base Anhydrite<br>Topeka                 | SAMPLE<br>1946<br>1987<br>3429                                                                                  | E. LOG<br>1943<br>1982<br>3424       | + 385<br>+ 346<br>- 1096                  | + 342                 | 8<br>+ 384<br>+ 341<br>-1493                           | + 350                                                                                                                                                                                                                                                                                                                                                                                                                                                                                                                                                                                                                                                                                                                                                                                                                                                                                                                                                                                                                                                                                                                                                                                                                                                                                                                                                                                                                                                                                                                                                                                                                                                                                                                                                                                                                                                                                                                                                                                                                                                                                                                          | D  |
|                                            |                                              |                            | Heebner<br>Toronto<br>Lansing<br>Lase Kansas City                | 3648<br>3671<br>3688<br>3911<br>3970                                                                            | 3643<br>3666<br>3683<br>3907<br>3966 | -/3/5<br>-/338<br>-/355<br>-/579<br>-/638 | - 1364<br>- 1600      | -1310<br>-1332<br>1-1332<br>1-1348<br>1-1382<br>1-1582 | -1342                                                                                                                                                                                                                                                                                                                                                                                                                                                                                                                                                                                                                                                                                                                                                                                                                                                                                                                                                                                                                                                                                                                                                                                                                                                                                                                                                                                                                                                                                                                                                                                                                                                                                                                                                                                                                                                                                                                                                                                                                                                                                                                          | 2  |
| essessessessessessessessessessessessess    | 3693.87 Fr<br>.00 Mi                         | SC _                       | * John a Farmer;                                                 | 011 -11                                                                                                         | REFEREN<br>NW NW                     | CE WELLS                                  | 1 Sec. 5.             | -11.5-2                                                | 14 m)                                                                                                                                                                                                                                                                                                                                                                                                                                                                                                                                                                                                                                                                                                                                                                                                                                                                                                                                                                                                                                                                                                                                                                                                                                                                                                                                                                                                                                                                                                                                                                                                                                                                                                                                                                                                                                                                                                                                                                                                                                                                                                                          |    |
| Sublt:                                     |                                              |                            | <sup>c</sup> Marmik <i>ail Ca</i> , <i>I</i>                     | Nary B'+1                                                                                                       | SW NU                                | Date_                                     | 39-70.                | 5-290                                                  | e e                                                                                                                                                                                                                                                                                                                                                                                                                                                                                                                                                                                                                                                                                                                                                                                                                                                                                                                                                                                                                                                                                                                                                                                                                                                                                                                                                                                                                                                                                                                                                                                                                                                                                                                                                                                                                                                                                                                                                                                                                                                                                                                            | _  |
| BARTLESVILLE, OK                           | EL DORADO, KS<br>316/322-7022                | EUREKA, KS<br>520/583-7664 | PONCA CITY, OK 0/<br>580/762-2303 78                             | AKLEY, KS<br>5/672-8822                                                                                         | OTTAWA, KS<br>785/242-4044           | THAYER, KS<br>620/839-5269                | GILLETTE<br>307/686-4 | , WY C<br>914 9                                        | USHING, 0<br>18/225-26                                                                                                                                                                                                                                                                                                                                                                                                                                                                                                                                                                                                                                                                                                                                                                                                                                                                                                                                                                                                                                                                                                                                                                                                                                                                                                                                                                                                                                                                                                                                                                                                                                                                                                                                                                                                                                                                                                                                                                                                                                                                                                         | 50 |