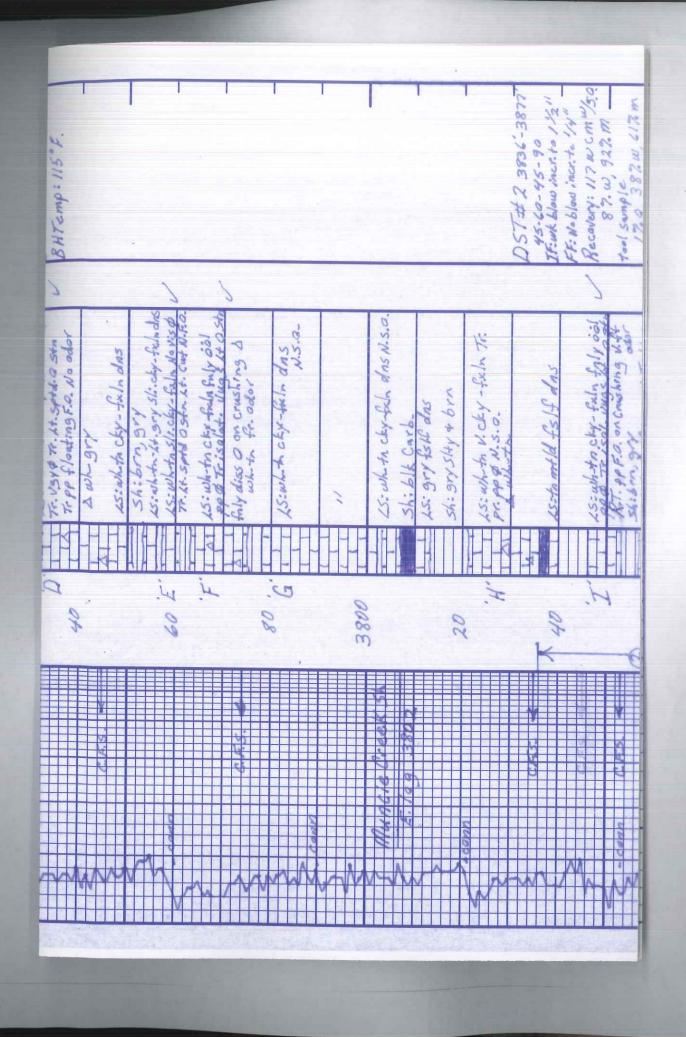

**INSTRUCTIONS:** Show important tops and base of formations penetrated. Detail all cores. Report all final copies of drill stems tests giving interval tested, time tool open and closed, flowing and shut-in pressures, whether shut-in pressure reached static level, hydrostatic pressures, bottom hole temperature, fluid recovery, and flow rates if gas to surface test, along with final chart(s). Attach extra sheet if more space is needed. Attach complete copy of all Electric Wire-line Logs surveyed. Attach final geological well site report.

| Drill Stem Tests Taken<br>(Attach Additional She                                    | eets)                | Yes No                                 | L                          | -                  | on (Top), Depth an | nd Datum<br>Top | Sample Datum                  |
|-------------------------------------------------------------------------------------|----------------------|----------------------------------------|----------------------------|--------------------|--------------------|-----------------|-------------------------------|
| Samples Sent to Geolog                                                              | gical Survey         | Yes No                                 | Indi                       |                    |                    | юр              | Datum                         |
| Cores Taken<br>Electric Log Run<br>Electric Log Submitted E<br>(If no, Submit Copy) | Electronically       | ☐ Yes ☐ No<br>☐ Yes ☐ No<br>☐ Yes ☐ No |                            |                    |                    |                 |                               |
| List All E. Logs Run:                                                               |                      |                                        |                            |                    |                    |                 |                               |
|                                                                                     |                      | CASIN                                  | G RECORD                   | ew Used            |                    |                 |                               |
|                                                                                     |                      | Report all strings set                 | t-conductor, surface, inte | ermediate, product | ion, etc.          |                 |                               |
| Purpose of String                                                                   | Size Hole<br>Drilled | Size Casing<br>Set (In O.D.)           | Weight<br>Lbs. / Ft.       | Setting<br>Depth   | Type of<br>Cement  | # Sacks<br>Used | Type and Percent<br>Additives |
|                                                                                     |                      |                                        |                            |                    |                    |                 |                               |
|                                                                                     |                      |                                        |                            |                    |                    |                 |                               |

| Shots Per Foot                       |          | PERFORATION<br>Specify For |            | RD - Bridge P<br>Each Interval I |         | )e                 |                 |                              | ement Squeeze Record<br>I of Material Used) | Depth   |
|--------------------------------------|----------|----------------------------|------------|----------------------------------|---------|--------------------|-----------------|------------------------------|---------------------------------------------|---------|
|                                      |          |                            |            |                                  |         |                    |                 |                              |                                             |         |
|                                      |          |                            |            |                                  |         |                    |                 |                              |                                             |         |
|                                      |          |                            |            |                                  |         |                    |                 |                              |                                             |         |
|                                      |          |                            |            |                                  |         |                    |                 |                              |                                             |         |
|                                      |          |                            |            |                                  |         |                    |                 |                              |                                             |         |
| TUBING RECORD:                       | Siz      | ze:                        | Set At:    |                                  | Packer  | r At:              | Liner R         | un:                          | No                                          |         |
| Date of First, Resumed I             | Product  | ion, SWD or ENHF           | <b>λ</b> . | Producing N                      | 1ethod: | ping               | Gas Lift        | Other (Explain)              |                                             |         |
| Estimated Production<br>Per 24 Hours |          | Oil Bb                     | ls.        | Gas                              | Mcf     | Wate               | ər              | Bbls.                        | Gas-Oil Ratio                               | Gravity |
|                                      |          |                            |            |                                  |         |                    |                 |                              |                                             |         |
| DISPOSITIC                           | ON OF C  | BAS:                       |            |                                  | METHOD  | OF COMPLE          | TION:           |                              | PRODUCTION INT                              | ERVAL:  |
| Vented Sold                          |          | Jsed on Lease              |            | Open Hole                        | Perf.   | Dually<br>(Submit) | Comp.<br>ACO-5) | Commingled<br>(Submit ACO-4) |                                             |         |
| (If vented, Sub                      | omit ACC | )-18.)                     |            | Other (Specify)                  |         |                    |                 |                              |                                             |         |