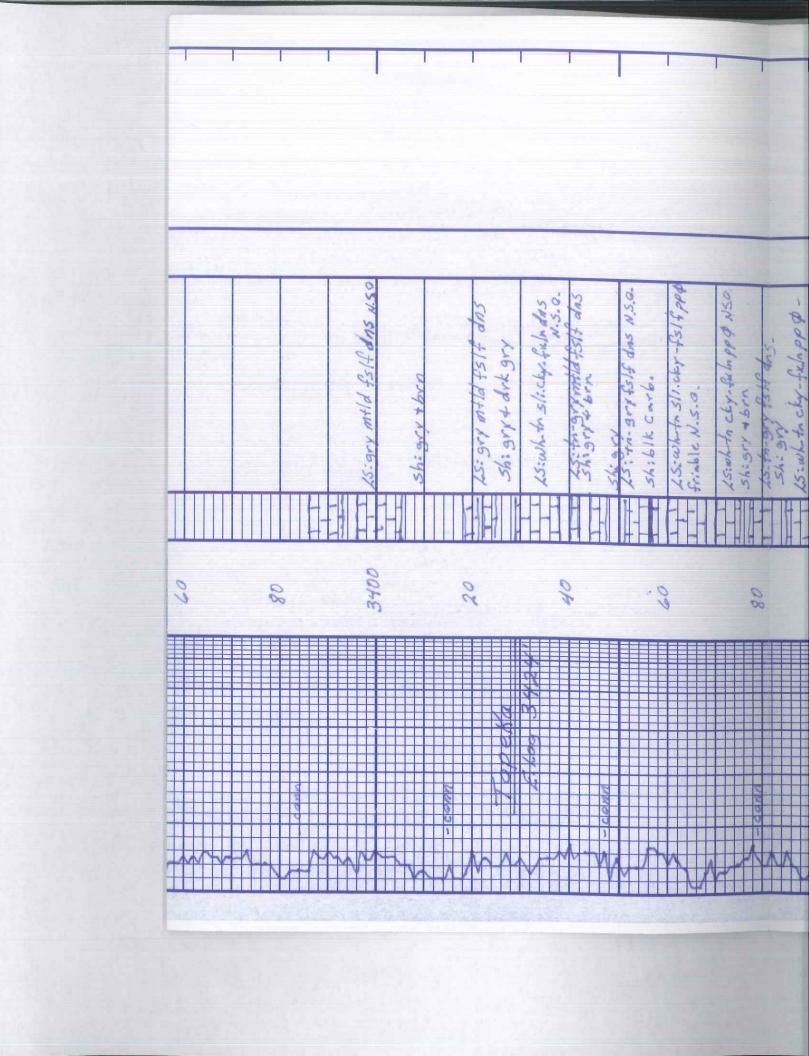

|                                            | CONSOLIDA<br>Oil Well Service                |                            | RE                                                               | EMIT TO                                                                                                         |                                      |                                           |                       | MAIN OFF                                               | Contraction of the Contraction o |    |
|--------------------------------------------|----------------------------------------------|----------------------------|------------------------------------------------------------------|-----------------------------------------------------------------------------------------------------------------|--------------------------------------|-------------------------------------------|-----------------------|--------------------------------------------------------|--------------------------------------------------------------------------------------------------------------------------------------------------------------------------------------------------------------------------------------------------------------------------------------------------------------------------------------------------------------------------------------------------------------------------------------------------------------------------------------------------------------------------------------------------------------------------------------------------------------------------------------------------------------------------------------------------------------------------------------------------------------------------------------------------------------------------------------------------------------------------------------------------------------------------------------------------------------------------------------------------------------------------------------------------------------------------------------------------------------------------------------------------------------------------------------------------------------------------------------------------------------------------------------------------------------------------------------------------------------------------------------------------------------------------------------------------------------------------------------------------------------------------------------------------------------------------------------------------------------------------------------------------------------------------------------------------------------------------------------------------------------------------------------------------------------------------------------------------------------------------------------------------------------------------------------------------------------------------------------------------------------------------------------------------------------------------------------------------------------------------------|----|
| Invoice I<br>REII                          | Date: 07/09/2                                | r CO                       | <u>P.T. # 15-195-</u><br>G<br>MPANY <u>Reilly C</u>              | EOLO<br>DRILLING                                                                                                | G I C A                              | L REP<br>ND SAMPLE                        | ORT<br>LOG            | ELEVA                                                  | ATION                                                                                                                                                                                                                                                                                                                                                                                                                                                                                                                                                                                                                                                                                                                                                                                                                                                                                                                                                                                                                                                                                                                                                                                                                                                                                                                                                                                                                                                                                                                                                                                                                                                                                                                                                                                                                                                                                                                                                                                                                                                                                                                          | *  |
| WAKI<br>(785                               | BOX 277<br>EENEY KS 6767<br>5)743-6774       | FI<br>LC                   |                                                                  | na 500<br>NL + 117<br>SP_ 115                                                                                   | <u>5'FWL</u><br>RGE                  | 24W                                       | DF<br>GL<br>Depth     | 232<br>232<br>232<br>232                               | 6'<br>O'<br>sured                                                                                                                                                                                                                                                                                                                                                                                                                                                                                                                                                                                                                                                                                                                                                                                                                                                                                                                                                                                                                                                                                                                                                                                                                                                                                                                                                                                                                                                                                                                                                                                                                                                                                                                                                                                                                                                                                                                                                                                                                                                                                                              |    |
| Part Numk<br>1131<br>1118B<br>1107<br>4432 | 6<br>1<br>1<br>8                             |                            | DUNTY <u>Trego</u><br>DNTRACTOR <u>UIW</u><br>PUD <u>6-25-13</u> | Log <u>KB</u> Drilling <u>KB</u><br>CASING<br>Surface <u>858@218</u><br>Production <u>Agne</u><br>ELECTRIC LOGS |                                      |                                           |                       |                                                        |                                                                                                                                                                                                                                                                                                                                                                                                                                                                                                                                                                                                                                                                                                                                                                                                                                                                                                                                                                                                                                                                                                                                                                                                                                                                                                                                                                                                                                                                                                                                                                                                                                                                                                                                                                                                                                                                                                                                                                                                                                                                                                                                |    |
| sublet Pe<br>9996-130<br>9995-130          | (                                            | De<br>SE<br>SE             | AMPLES SAVED FF                                                  | POSITION                                                                                                        |                                      |                                           |                       |                                                        |                                                                                                                                                                                                                                                                                                                                                                                                                                                                                                                                                                                                                                                                                                                                                                                                                                                                                                                                                                                                                                                                                                                                                                                                                                                                                                                                                                                                                                                                                                                                                                                                                                                                                                                                                                                                                                                                                                                                                                                                                                                                                                                                |    |
| 463 P 8<br>463 EQU                         | A NEW WELL<br>JIPMENT MILEA(<br>MILEAGE DEL: | 3E                         | RMATION<br>Inhydrite<br>Base Anhydrite<br>Topeka                 | SAMPLE<br>1946<br>1987<br>3429                                                                                  | E. LOG<br>1943<br>1982<br>3424       | + 385<br>+ 346<br>- 1096                  | + 342                 | 8<br>+ 384<br>+ 341<br>-1493                           | + 350                                                                                                                                                                                                                                                                                                                                                                                                                                                                                                                                                                                                                                                                                                                                                                                                                                                                                                                                                                                                                                                                                                                                                                                                                                                                                                                                                                                                                                                                                                                                                                                                                                                                                                                                                                                                                                                                                                                                                                                                                                                                                                                          | D  |
|                                            |                                              |                            | Heebner<br>Toronto<br>Lansing<br>Lase Kansas City                | 3648<br>3671<br>3688<br>3911<br>3970                                                                            | 3643<br>3666<br>3683<br>3907<br>3966 | -/3/5<br>-/338<br>-/355<br>-/579<br>-/638 | - 1364<br>- 1600      | -1310<br>-1332<br>1-1332<br>1-1348<br>1-1382<br>1-1582 | -1342                                                                                                                                                                                                                                                                                                                                                                                                                                                                                                                                                                                                                                                                                                                                                                                                                                                                                                                                                                                                                                                                                                                                                                                                                                                                                                                                                                                                                                                                                                                                                                                                                                                                                                                                                                                                                                                                                                                                                                                                                                                                                                                          | 2  |
| essessessessessessessessessessessessess    | 3693.87 Fr<br>.00 Mi                         | SC _                       | * John a Farmer;                                                 | 011 -11                                                                                                         | REFEREN<br>NW NW                     | CE WELLS                                  | 1 Sec. 5.             | -11.5-2                                                | 14 m)                                                                                                                                                                                                                                                                                                                                                                                                                                                                                                                                                                                                                                                                                                                                                                                                                                                                                                                                                                                                                                                                                                                                                                                                                                                                                                                                                                                                                                                                                                                                                                                                                                                                                                                                                                                                                                                                                                                                                                                                                                                                                                                          |    |
| Sublt:                                     |                                              |                            | <sup>c</sup> Marmik <i>ail Ca</i> , <i>I</i>                     | Nary B'+1                                                                                                       | SW NU                                | Date_                                     | 39-70.                | 5-290                                                  | e e                                                                                                                                                                                                                                                                                                                                                                                                                                                                                                                                                                                                                                                                                                                                                                                                                                                                                                                                                                                                                                                                                                                                                                                                                                                                                                                                                                                                                                                                                                                                                                                                                                                                                                                                                                                                                                                                                                                                                                                                                                                                                                                            | _  |
| BARTLESVILLE, OK                           | EL DORADO, KS<br>316/322-7022                | EUREKA, KS<br>520/583-7664 | PONCA CITY, OK 0/<br>580/762-2303 78                             | AKLEY, KS<br>5/672-8822                                                                                         | OTTAWA, KS<br>785/242-4044           | THAYER, KS<br>620/839-5269                | GILLETTE<br>307/686-4 | , WY C<br>914 9                                        | USHING, 0<br>18/225-26                                                                                                                                                                                                                                                                                                                                                                                                                                                                                                                                                                                                                                                                                                                                                                                                                                                                                                                                                                                                                                                                                                                                                                                                                                                                                                                                                                                                                                                                                                                                                                                                                                                                                                                                                                                                                                                                                                                                                                                                                                                                                                         | 50 |