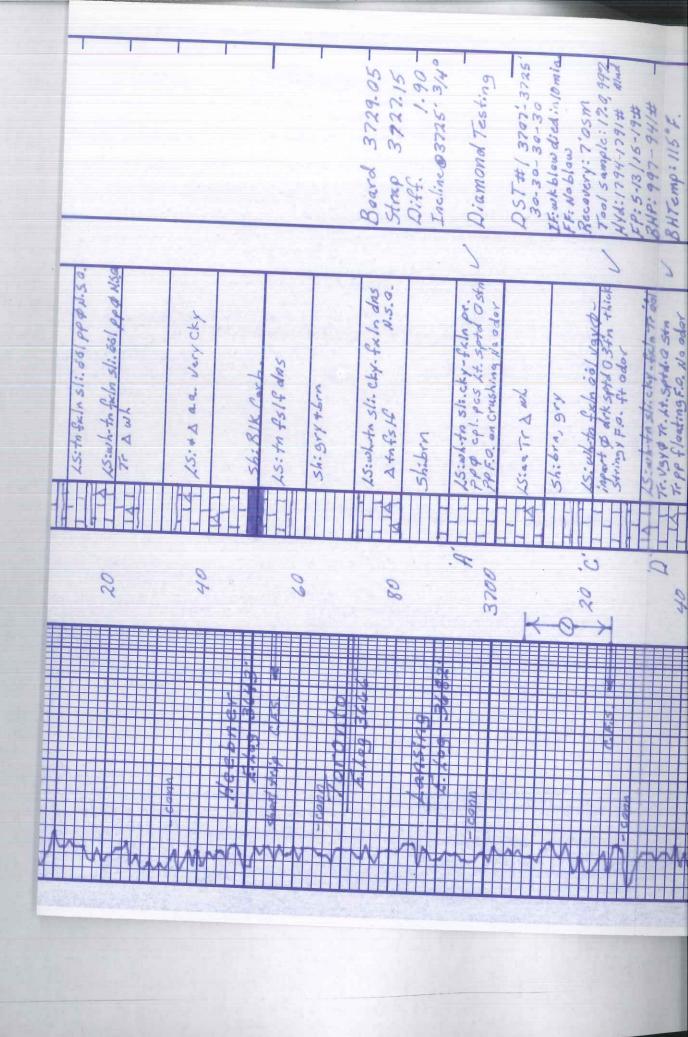

**INSTRUCTIONS:** Show important tops and base of formations penetrated. Detail all cores. Report all final copies of drill stems tests giving interval tested, time tool open and closed, flowing and shut-in pressures, whether shut-in pressure reached static level, hydrostatic pressures, bottom hole temperature, fluid recovery, and flow rates if gas to surface test, along with final chart(s). Attach extra sheet if more space is needed. Attach complete copy of all Electric Wire-line Logs surveyed. Attach final geological well site report.

| Drill Stem Tests Taken<br>(Attach Additional She                                    | eets)                | Yes No                                 | L                          | -                  | on (Top), Depth an | nd Datum<br>Top | Sample Datum                  |
|-------------------------------------------------------------------------------------|----------------------|----------------------------------------|----------------------------|--------------------|--------------------|-----------------|-------------------------------|
| Samples Sent to Geolog                                                              | gical Survey         | Yes No                                 | Indi                       |                    |                    | юр              | Datum                         |
| Cores Taken<br>Electric Log Run<br>Electric Log Submitted E<br>(If no, Submit Copy) | Electronically       | ☐ Yes ☐ No<br>☐ Yes ☐ No<br>☐ Yes ☐ No |                            |                    |                    |                 |                               |
| List All E. Logs Run:                                                               |                      |                                        |                            |                    |                    |                 |                               |
|                                                                                     |                      | CASIN                                  | G RECORD                   | ew Used            |                    |                 |                               |
|                                                                                     |                      | Report all strings set                 | t-conductor, surface, inte | ermediate, product | ion, etc.          |                 |                               |
| Purpose of String                                                                   | Size Hole<br>Drilled | Size Casing<br>Set (In O.D.)           | Weight<br>Lbs. / Ft.       | Setting<br>Depth   | Type of<br>Cement  | # Sacks<br>Used | Type and Percent<br>Additives |
|                                                                                     |                      |                                        |                            |                    |                    |                 |                               |
|                                                                                     |                      |                                        |                            |                    |                    |                 |                               |

| Shots Per Foot                       |          | PERFORATION<br>Specify For |            | RD - Bridge P<br>Each Interval I |         | )e                 |                 |                              | ement Squeeze Record<br>I of Material Used) | Depth   |
|--------------------------------------|----------|----------------------------|------------|----------------------------------|---------|--------------------|-----------------|------------------------------|---------------------------------------------|---------|
|                                      |          |                            |            |                                  |         |                    |                 |                              |                                             |         |
|                                      |          |                            |            |                                  |         |                    |                 |                              |                                             |         |
|                                      |          |                            |            |                                  |         |                    |                 |                              |                                             |         |
|                                      |          |                            |            |                                  |         |                    |                 |                              |                                             |         |
|                                      |          |                            |            |                                  |         |                    |                 |                              |                                             |         |
| TUBING RECORD:                       | Siz      | ze:                        | Set At:    |                                  | Packer  | r At:              | Liner R         | un:                          | No                                          |         |
| Date of First, Resumed I             | Product  | ion, SWD or ENHF           | <b>λ</b> . | Producing N                      | 1ethod: | ping               | Gas Lift        | Other (Explain)              |                                             |         |
| Estimated Production<br>Per 24 Hours |          | Oil Bb                     | ls.        | Gas                              | Mcf     | Wate               | ər              | Bbls.                        | Gas-Oil Ratio                               | Gravity |
|                                      |          |                            |            |                                  |         |                    |                 |                              |                                             |         |
| DISPOSITIC                           | ON OF C  | BAS:                       |            |                                  | METHOD  | OF COMPLE          | TION:           |                              | PRODUCTION INT                              | ERVAL:  |
| Vented Sold                          |          | Jsed on Lease              |            | Open Hole                        | Perf.   | Dually<br>(Submit) | Comp.<br>ACO-5) | Commingled<br>(Submit ACO-4) |                                             |         |
| (If vented, Sub                      | omit ACC | )-18.)                     |            | Other (Specify)                  |         |                    |                 |                              |                                             |         |