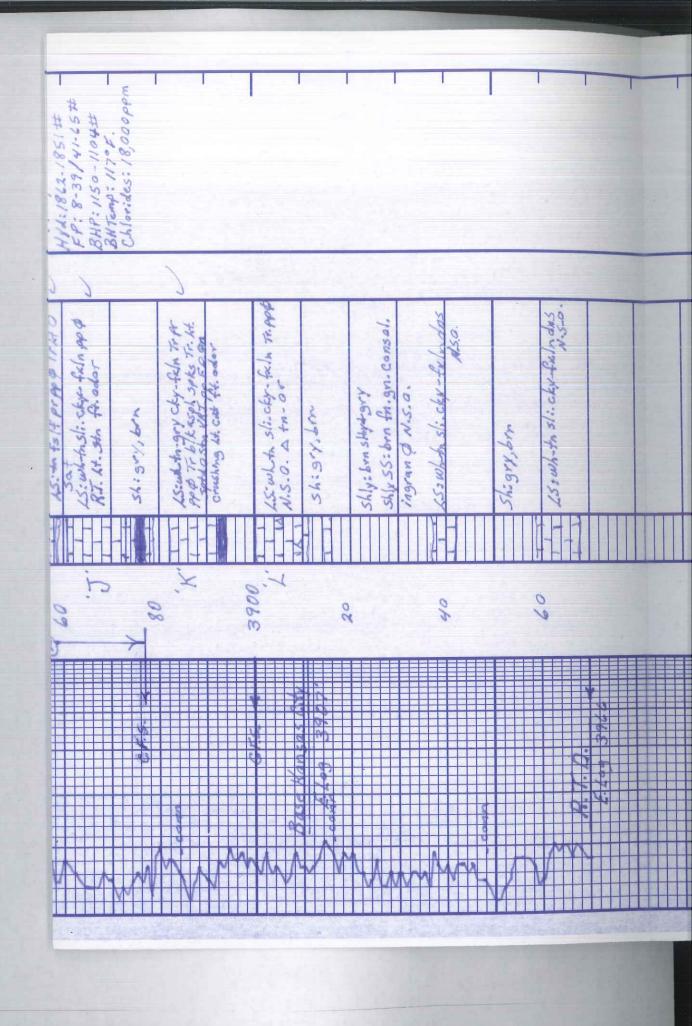

**INSTRUCTIONS:** Show important tops and base of formations penetrated. Detail all cores. Report all final copies of drill stems tests giving interval tested, time tool open and closed, flowing and shut-in pressures, whether shut-in pressure reached static level, hydrostatic pressures, bottom hole temperature, fluid recovery, and flow rates if gas to surface test, along with final chart(s). Attach extra sheet if more space is needed. Attach complete copy of all Electric Wire-line Logs surveyed. Attach final geological well site report.

| Drill Stem Tests Taken<br>(Attach Additional She                                    | eets)                | Yes No                                 | L                          | -                  | on (Top), Depth an | nd Datum<br>Top | Sample Datum                  |
|-------------------------------------------------------------------------------------|----------------------|----------------------------------------|----------------------------|--------------------|--------------------|-----------------|-------------------------------|
| Samples Sent to Geolog                                                              | gical Survey         | Yes No                                 | Indi                       |                    |                    | юр              | Datum                         |
| Cores Taken<br>Electric Log Run<br>Electric Log Submitted E<br>(If no, Submit Copy) | Electronically       | ☐ Yes ☐ No<br>☐ Yes ☐ No<br>☐ Yes ☐ No |                            |                    |                    |                 |                               |
| List All E. Logs Run:                                                               |                      |                                        |                            |                    |                    |                 |                               |
|                                                                                     |                      | CASIN                                  | G RECORD                   | ew Used            |                    |                 |                               |
|                                                                                     |                      | Report all strings set                 | t-conductor, surface, inte | ermediate, product | ion, etc.          |                 |                               |
| Purpose of String                                                                   | Size Hole<br>Drilled | Size Casing<br>Set (In O.D.)           | Weight<br>Lbs. / Ft.       | Setting<br>Depth   | Type of<br>Cement  | # Sacks<br>Used | Type and Percent<br>Additives |
|                                                                                     |                      |                                        |                            |                    |                    |                 |                               |
|                                                                                     |                      |                                        |                            |                    |                    |                 |                               |

| Shots Per Foot                       |          | PERFORATION<br>Specify For |            | RD - Bridge P<br>Each Interval I |         | )e                 |                 |                              | ement Squeeze Record<br>I of Material Used) | Depth   |
|--------------------------------------|----------|----------------------------|------------|----------------------------------|---------|--------------------|-----------------|------------------------------|---------------------------------------------|---------|
|                                      |          |                            |            |                                  |         |                    |                 |                              |                                             |         |
|                                      |          |                            |            |                                  |         |                    |                 |                              |                                             |         |
|                                      |          |                            |            |                                  |         |                    |                 |                              |                                             |         |
|                                      |          |                            |            |                                  |         |                    |                 |                              |                                             |         |
|                                      |          |                            |            |                                  |         |                    |                 |                              |                                             |         |
| TUBING RECORD:                       | Siz      | ze:                        | Set At:    |                                  | Packer  | r At:              | Liner R         | un:                          | No                                          |         |
| Date of First, Resumed I             | Product  | ion, SWD or ENHF           | <b>λ</b> . | Producing N                      | 1ethod: | ping               | Gas Lift        | Other (Explain)              |                                             |         |
| Estimated Production<br>Per 24 Hours |          | Oil Bb                     | ls.        | Gas                              | Mcf     | Wate               | ər              | Bbls.                        | Gas-Oil Ratio                               | Gravity |
|                                      |          |                            |            |                                  |         |                    |                 |                              |                                             |         |
| DISPOSITIC                           | ON OF C  | BAS:                       |            |                                  | METHOD  | OF COMPLE          | TION:           |                              | PRODUCTION INT                              | ERVAL:  |
| Vented Sold                          |          | Jsed on Lease              |            | Open Hole                        | Perf.   | Dually<br>(Submit) | Comp.<br>ACO-5) | Commingled<br>(Submit ACO-4) |                                             |         |
| (If vented, Sub                      | omit ACC | )-18.)                     |            | Other (Specify)                  |         |                    |                 |                              |                                             |         |