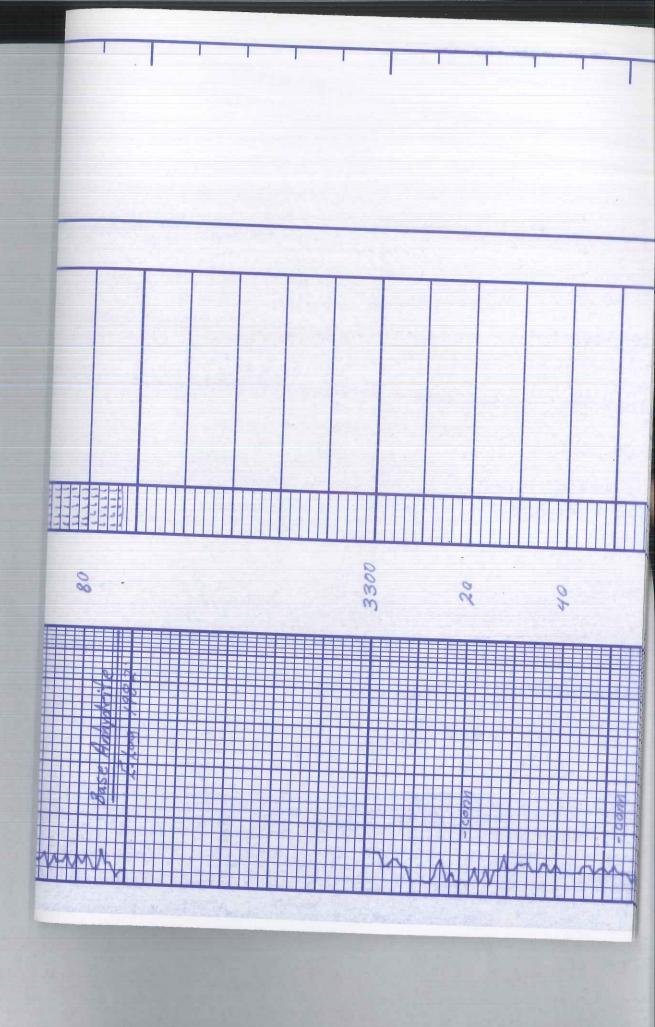

|                                            | CONSOLIDA<br>Oil Well Service                |                            | RE                                                               | EMIT TO                                                                                                         |                                      |                                           |                       | MAIN OFF                                               | Contraction of the Contraction o |    |
|--------------------------------------------|----------------------------------------------|----------------------------|------------------------------------------------------------------|-----------------------------------------------------------------------------------------------------------------|--------------------------------------|-------------------------------------------|-----------------------|--------------------------------------------------------|--------------------------------------------------------------------------------------------------------------------------------------------------------------------------------------------------------------------------------------------------------------------------------------------------------------------------------------------------------------------------------------------------------------------------------------------------------------------------------------------------------------------------------------------------------------------------------------------------------------------------------------------------------------------------------------------------------------------------------------------------------------------------------------------------------------------------------------------------------------------------------------------------------------------------------------------------------------------------------------------------------------------------------------------------------------------------------------------------------------------------------------------------------------------------------------------------------------------------------------------------------------------------------------------------------------------------------------------------------------------------------------------------------------------------------------------------------------------------------------------------------------------------------------------------------------------------------------------------------------------------------------------------------------------------------------------------------------------------------------------------------------------------------------------------------------------------------------------------------------------------------------------------------------------------------------------------------------------------------------------------------------------------------------------------------------------------------------------------------------------------------|----|
| Invoice I<br>REII                          | Date: 07/09/2                                | r CO                       | <u>P.T. # 15-195-</u><br>G<br>MPANY <u>Reilly C</u>              | EOLO<br>DRILLING                                                                                                | G I C A                              | L REP<br>ND SAMPLE                        | ORT<br>LOG            | ELEVA                                                  | ATION                                                                                                                                                                                                                                                                                                                                                                                                                                                                                                                                                                                                                                                                                                                                                                                                                                                                                                                                                                                                                                                                                                                                                                                                                                                                                                                                                                                                                                                                                                                                                                                                                                                                                                                                                                                                                                                                                                                                                                                                                                                                                                                          | *  |
| WAKI<br>(785                               | BOX 277<br>EENEY KS 6767<br>5)743-6774       | FI<br>LC                   |                                                                  | na 500<br>NL + 117<br>SP_ 115                                                                                   | <u>5'FWL</u><br>RGE                  | 24W                                       | DF<br>GL<br>Depth     | 232<br>232<br>232<br>232                               | 6'<br>O'<br>sured                                                                                                                                                                                                                                                                                                                                                                                                                                                                                                                                                                                                                                                                                                                                                                                                                                                                                                                                                                                                                                                                                                                                                                                                                                                                                                                                                                                                                                                                                                                                                                                                                                                                                                                                                                                                                                                                                                                                                                                                                                                                                                              |    |
| Part Numk<br>1131<br>1118B<br>1107<br>4432 | 6<br>1<br>1<br>8                             |                            | DUNTY <u>Trego</u><br>DNTRACTOR <u>UIW</u><br>PUD <u>6-25-13</u> | Log <u>KB</u> Drilling <u>KB</u><br>CASING<br>Surface <u>858@218</u><br>Production <u>Agne</u><br>ELECTRIC LOGS |                                      |                                           |                       |                                                        |                                                                                                                                                                                                                                                                                                                                                                                                                                                                                                                                                                                                                                                                                                                                                                                                                                                                                                                                                                                                                                                                                                                                                                                                                                                                                                                                                                                                                                                                                                                                                                                                                                                                                                                                                                                                                                                                                                                                                                                                                                                                                                                                |    |
| sublet Pe<br>9996-130<br>9995-130          | (                                            | De<br>SE<br>SE             | AMPLES SAVED FF                                                  | POSITION                                                                                                        |                                      |                                           |                       |                                                        |                                                                                                                                                                                                                                                                                                                                                                                                                                                                                                                                                                                                                                                                                                                                                                                                                                                                                                                                                                                                                                                                                                                                                                                                                                                                                                                                                                                                                                                                                                                                                                                                                                                                                                                                                                                                                                                                                                                                                                                                                                                                                                                                |    |
| 463 P 8<br>463 EQU                         | A NEW WELL<br>JIPMENT MILEA(<br>MILEAGE DEL: | 3E                         | RMATION<br>Inhydrite<br>Base Anhydrite<br>Topeka                 | SAMPLE<br>1946<br>1987<br>3429                                                                                  | E. LOG<br>1943<br>1982<br>3424       | + 385<br>+ 346<br>- 1096                  | + 342                 | 8<br>+ 384<br>+ 341<br>-1493                           | + 350                                                                                                                                                                                                                                                                                                                                                                                                                                                                                                                                                                                                                                                                                                                                                                                                                                                                                                                                                                                                                                                                                                                                                                                                                                                                                                                                                                                                                                                                                                                                                                                                                                                                                                                                                                                                                                                                                                                                                                                                                                                                                                                          | D  |
|                                            |                                              |                            | Heebner<br>Toronto<br>Lansing<br>Lase Kansas City                | 3648<br>3671<br>3688<br>3911<br>3970                                                                            | 3643<br>3666<br>3683<br>3907<br>3966 | -/3/5<br>-/338<br>-/355<br>-/579<br>-/638 | - 1364<br>- 1600      | -1310<br>-1332<br>1-1332<br>1-1348<br>1-1382<br>1-1582 | -1342                                                                                                                                                                                                                                                                                                                                                                                                                                                                                                                                                                                                                                                                                                                                                                                                                                                                                                                                                                                                                                                                                                                                                                                                                                                                                                                                                                                                                                                                                                                                                                                                                                                                                                                                                                                                                                                                                                                                                                                                                                                                                                                          | 2  |
| essessessessessessessessessessessessess    | 3693.87 Fr<br>.00 Mi                         | SC _                       | * John a Farmer;                                                 | 011 -11                                                                                                         | REFEREN<br>NW NW                     | CE WELLS                                  | 1 Sec. 5.             | -11.5-2                                                | 14 m)                                                                                                                                                                                                                                                                                                                                                                                                                                                                                                                                                                                                                                                                                                                                                                                                                                                                                                                                                                                                                                                                                                                                                                                                                                                                                                                                                                                                                                                                                                                                                                                                                                                                                                                                                                                                                                                                                                                                                                                                                                                                                                                          |    |
| Sublt:                                     |                                              |                            | <sup>c</sup> Marmik <i>ail Ca</i> , <i>I</i>                     | Nary B'+1                                                                                                       | SW NU                                | Date_                                     | 39-70.                | 5-290                                                  | e e                                                                                                                                                                                                                                                                                                                                                                                                                                                                                                                                                                                                                                                                                                                                                                                                                                                                                                                                                                                                                                                                                                                                                                                                                                                                                                                                                                                                                                                                                                                                                                                                                                                                                                                                                                                                                                                                                                                                                                                                                                                                                                                            | _  |
| BARTLESVILLE, OK                           | EL DORADO, KS<br>316/322-7022                | EUREKA, KS<br>520/583-7664 | PONCA CITY, OK 0/<br>580/762-2303 78                             | AKLEY, KS<br>5/672-8822                                                                                         | OTTAWA, KS<br>785/242-4044           | THAYER, KS<br>620/839-5269                | GILLETTE<br>307/686-4 | , WY C<br>914 9                                        | USHING, 0<br>18/225-26                                                                                                                                                                                                                                                                                                                                                                                                                                                                                                                                                                                                                                                                                                                                                                                                                                                                                                                                                                                                                                                                                                                                                                                                                                                                                                                                                                                                                                                                                                                                                                                                                                                                                                                                                                                                                                                                                                                                                                                                                                                                                                         | 50 |