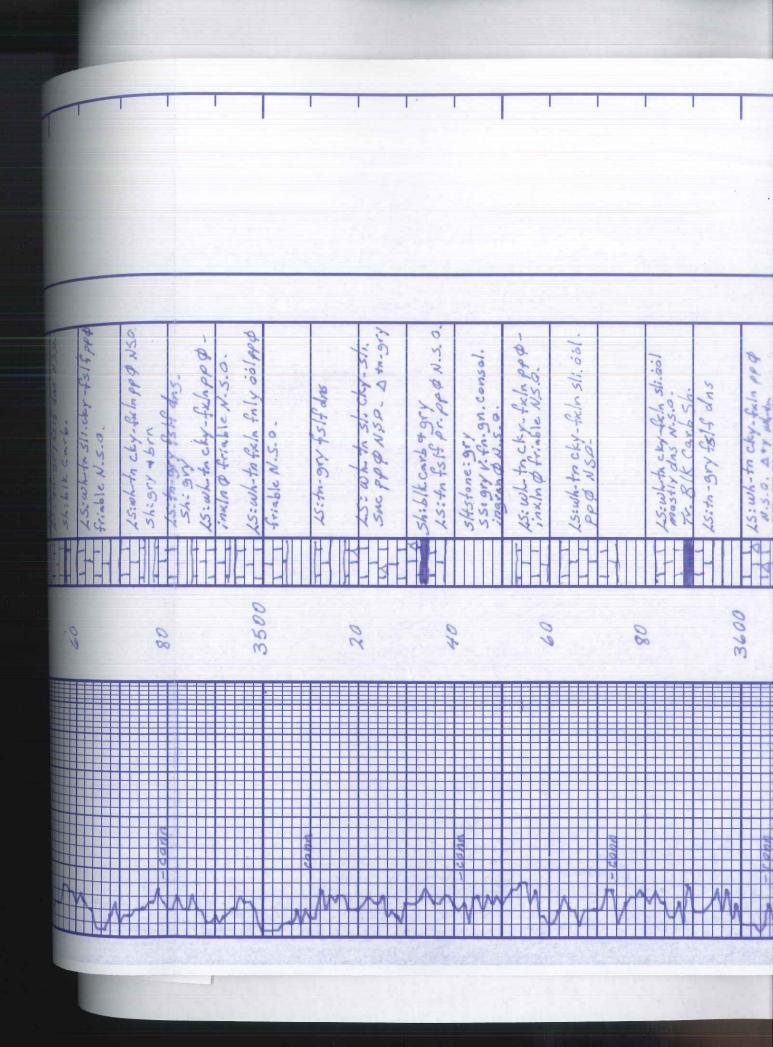

|                                            | CONSOLIDA<br>Oil Well Service                |                            | RE                                                               | EMIT TO                                                                                                         |                                      |                                           |                       | MAIN OFF                                               | Contraction of the Contraction o |    |
|--------------------------------------------|----------------------------------------------|----------------------------|------------------------------------------------------------------|-----------------------------------------------------------------------------------------------------------------|--------------------------------------|-------------------------------------------|-----------------------|--------------------------------------------------------|--------------------------------------------------------------------------------------------------------------------------------------------------------------------------------------------------------------------------------------------------------------------------------------------------------------------------------------------------------------------------------------------------------------------------------------------------------------------------------------------------------------------------------------------------------------------------------------------------------------------------------------------------------------------------------------------------------------------------------------------------------------------------------------------------------------------------------------------------------------------------------------------------------------------------------------------------------------------------------------------------------------------------------------------------------------------------------------------------------------------------------------------------------------------------------------------------------------------------------------------------------------------------------------------------------------------------------------------------------------------------------------------------------------------------------------------------------------------------------------------------------------------------------------------------------------------------------------------------------------------------------------------------------------------------------------------------------------------------------------------------------------------------------------------------------------------------------------------------------------------------------------------------------------------------------------------------------------------------------------------------------------------------------------------------------------------------------------------------------------------------------|----|
| Invoice I<br>REII                          | Date: 07/09/2                                | r CO                       | <u>P.T. # 15-195-</u><br>G<br>MPANY <u>Reilly C</u>              | EOLO<br>DRILLING                                                                                                | G I C A                              | L REP<br>ND SAMPLE                        | ORT<br>LOG            | ELEVA                                                  | ATION                                                                                                                                                                                                                                                                                                                                                                                                                                                                                                                                                                                                                                                                                                                                                                                                                                                                                                                                                                                                                                                                                                                                                                                                                                                                                                                                                                                                                                                                                                                                                                                                                                                                                                                                                                                                                                                                                                                                                                                                                                                                                                                          | *  |
| WAKI<br>(785                               | BOX 277<br>EENEY KS 6767<br>5)743-6774       | FI<br>LC                   |                                                                  | na 500<br>NL + 117<br>SP_ 115                                                                                   | <u>5'FWL</u><br>RGE                  | 24W                                       | DF<br>GL<br>Depth     | 232<br>232<br>232<br>232                               | 6'<br>O'<br>sured                                                                                                                                                                                                                                                                                                                                                                                                                                                                                                                                                                                                                                                                                                                                                                                                                                                                                                                                                                                                                                                                                                                                                                                                                                                                                                                                                                                                                                                                                                                                                                                                                                                                                                                                                                                                                                                                                                                                                                                                                                                                                                              |    |
| Part Numk<br>1131<br>1118B<br>1107<br>4432 | 6<br>1<br>1<br>8                             |                            | DUNTY <u>Trego</u><br>DNTRACTOR <u>UIW</u><br>PUD <u>6-25-13</u> | Log <u>KB</u> Drilling <u>KB</u><br>CASING<br>Surface <u>858@218</u><br>Production <u>Agne</u><br>ELECTRIC LOGS |                                      |                                           |                       |                                                        |                                                                                                                                                                                                                                                                                                                                                                                                                                                                                                                                                                                                                                                                                                                                                                                                                                                                                                                                                                                                                                                                                                                                                                                                                                                                                                                                                                                                                                                                                                                                                                                                                                                                                                                                                                                                                                                                                                                                                                                                                                                                                                                                |    |
| sublet Pe<br>9996-130<br>9995-130          | (                                            | De<br>SE<br>SE             | AMPLES SAVED FF                                                  | POSITION                                                                                                        |                                      |                                           |                       |                                                        |                                                                                                                                                                                                                                                                                                                                                                                                                                                                                                                                                                                                                                                                                                                                                                                                                                                                                                                                                                                                                                                                                                                                                                                                                                                                                                                                                                                                                                                                                                                                                                                                                                                                                                                                                                                                                                                                                                                                                                                                                                                                                                                                |    |
| 463 P 8<br>463 EQU                         | A NEW WELL<br>JIPMENT MILEA(<br>MILEAGE DEL: | 3E                         | RMATION<br>Inhydrite<br>Base Anhydrite<br>Topeka                 | SAMPLE<br>1946<br>1987<br>3429                                                                                  | E. LOG<br>1943<br>1982<br>3424       | + 385<br>+ 346<br>- 1096                  | + 342                 | 8<br>+ 384<br>+ 341<br>-1493                           | + 350                                                                                                                                                                                                                                                                                                                                                                                                                                                                                                                                                                                                                                                                                                                                                                                                                                                                                                                                                                                                                                                                                                                                                                                                                                                                                                                                                                                                                                                                                                                                                                                                                                                                                                                                                                                                                                                                                                                                                                                                                                                                                                                          | D  |
|                                            |                                              |                            | Heebner<br>Toronto<br>Lansing<br>Lase Kansas City                | 3648<br>3671<br>3688<br>3911<br>3970                                                                            | 3643<br>3666<br>3683<br>3907<br>3966 | -/3/5<br>-/338<br>-/355<br>-/579<br>-/638 | - 1364<br>- 1600      | -1310<br>-1332<br>1-1332<br>1-1348<br>1-1382<br>1-1582 | -1342                                                                                                                                                                                                                                                                                                                                                                                                                                                                                                                                                                                                                                                                                                                                                                                                                                                                                                                                                                                                                                                                                                                                                                                                                                                                                                                                                                                                                                                                                                                                                                                                                                                                                                                                                                                                                                                                                                                                                                                                                                                                                                                          | 2  |
| essessessessessessessessessessessessess    | 3693.87 Fr<br>.00 Mi                         | SC _                       | * John a Farmer;                                                 | 011 -11                                                                                                         | REFEREN<br>NW NW                     | CE WELLS                                  | 1 Sec. 5.             | -11.5-2                                                | 14 m)                                                                                                                                                                                                                                                                                                                                                                                                                                                                                                                                                                                                                                                                                                                                                                                                                                                                                                                                                                                                                                                                                                                                                                                                                                                                                                                                                                                                                                                                                                                                                                                                                                                                                                                                                                                                                                                                                                                                                                                                                                                                                                                          |    |
| Sublt:                                     |                                              |                            | <sup>c</sup> Marmik <i>ail Ca</i> , <i>I</i>                     | Nary B'+1                                                                                                       | SW NU                                | Date_                                     | 39-70.                | 5-290                                                  | e e                                                                                                                                                                                                                                                                                                                                                                                                                                                                                                                                                                                                                                                                                                                                                                                                                                                                                                                                                                                                                                                                                                                                                                                                                                                                                                                                                                                                                                                                                                                                                                                                                                                                                                                                                                                                                                                                                                                                                                                                                                                                                                                            | _  |
| BARTLESVILLE, OK                           | EL DORADO, KS<br>316/322-7022                | EUREKA, KS<br>520/583-7664 | PONCA CITY, OK 0/<br>580/762-2303 78                             | AKLEY, KS<br>5/672-8822                                                                                         | OTTAWA, KS<br>785/242-4044           | THAYER, KS<br>620/839-5269                | GILLETTE<br>307/686-4 | , WY C<br>914 9                                        | USHING, 0<br>18/225-26                                                                                                                                                                                                                                                                                                                                                                                                                                                                                                                                                                                                                                                                                                                                                                                                                                                                                                                                                                                                                                                                                                                                                                                                                                                                                                                                                                                                                                                                                                                                                                                                                                                                                                                                                                                                                                                                                                                                                                                                                                                                                                         | 50 |