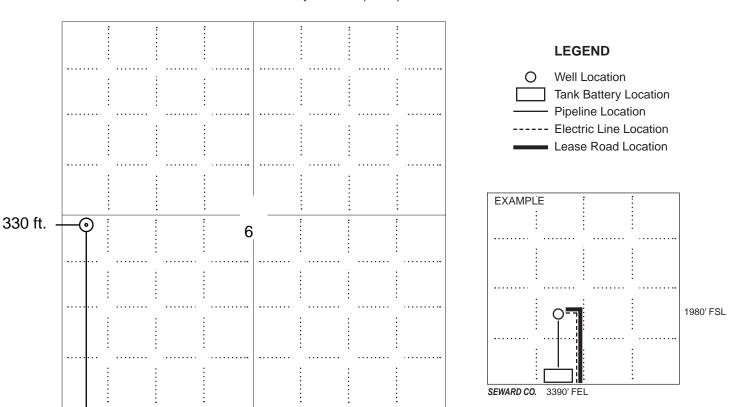

|  |  |  |
| Field:                                | Sec Twp S. R                                                                                         |  |  |  |
| Number of Acres attributable to well: | Is Section: Regular or Irregular                                                                     |  |  |  |
|                                       | If Section is Irregular, locate well from nearest corner boundary.  Section corner used: NE NW SE SW |  |  |  |

#### **PLAT**

Show location of the well. Show footage to the nearest lease or unit boundary line. Show the predicted locations of lease roads, tank batteries, pipelines and electrical lines, as required by the Kansas Surface Owner Notice Act (House Bill 2032).

You may attach a separate plat if desired.



NOTE: In all cases locate the spot of the proposed drilling locaton.

#### 2500 ft.

#### In plotting the proposed location of the well, you must show:

- 1. The manner in which you are using the depicted plat by identifying section lines, i.e. 1 section, 1 section with 8 surrounding sections, 4 sections, etc.
- 2. The distance of the proposed drilling location from the south / north and east / west outside section lines.
- 3. The distance to the nearest lease or unit boundary line (in footage).
- 4. If proposed location is located within a prorated or spaced field a certificate of acreage attribution plat must be attached: (C0-7 for oil wells; CG-8 for gas wells).
- 5. The predicted locations of lease roads, tank batteries, pipelines, and electrical lines.



## Kansas Corporation Commi