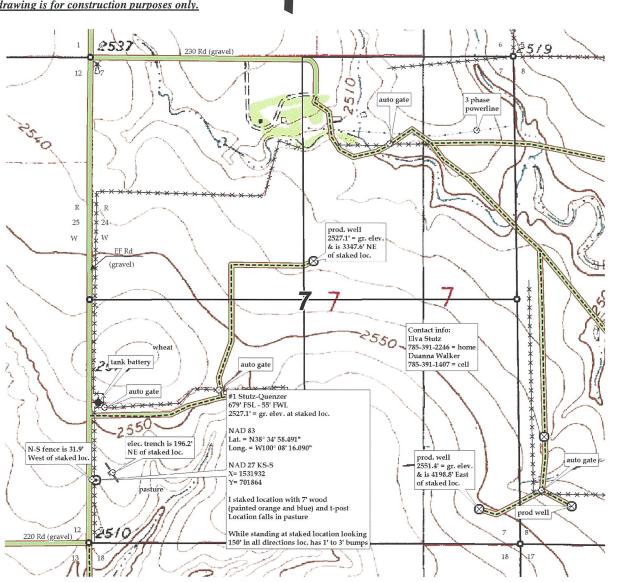

#### Pro-Stake LLC

Oil Field & Construction Site Staking

P.O. Box 2324 Garden City, Kansas 67846 Office/Fax: (620) 276-6159

11045

Cell: (620) 272-1499 burt@pro-stakellc.ks.coxmail.com

**#1 Stutz-Quenzer** Palomino Petroleum, Inc. OPERATOR LEASE NAME 679' FSL - 55' FWL Ness County, KS 17s 25w LOCATION SPOT COUNTY Rng. GR. ELEVATION: 2527.1'

1" =1000' SCALE:\_ July 24th, 2013 DATE STAKED:. Ben R. MEASURED BY: Drew H. DRAWN BY: \_ Klee W. AUTHORIZED BY:

This drawing does not constitute a monumented survey or a land survey plat.

This drawing is for construction purposes only.

Directions: From the SW corner of Utica, Ks at the intersection of Hwy 4 & Jackson Ave. - Now go 2 miles East on Hwy 4 - Now go 3 miles South on FF Rd to the NW corner of section 7-17s-25w - Now

go 0.9 mile South on FF Rd - Now go 55' East through pasture into

Final ingress must be verified with land owner or **Operator** 

Ness County, KS

COUNTY