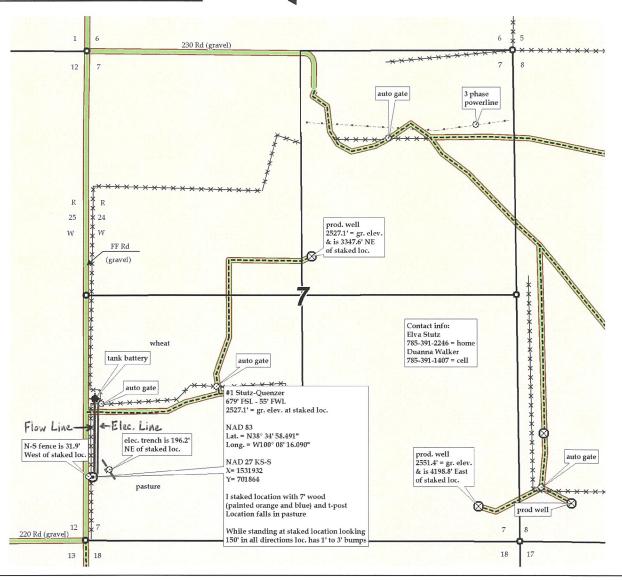

#### Pro-Stake LLC

Oil Field & Construction Site Staking

P.O. Box 2324 Garden City, Kansas 67846 Office/Fax: (620) 276-6159

11045

Cell: (620) 272-1499 burt@pro-stakellc.ks.coxmail.com

**#1 Stutz-Quenzer** Palomino Petroleum, Inc. OPERATOR LEASE NAME 679' FSL - 55' FWL Ness County, KS 17s 25w LOCATION SPOT COUNTY Rng. GR. ELEVATION: 2527.1'

1" =1000' SCALE:\_ July 24th, 2013 DATE STAKED:. Ben R. MEASURED BY: Drew H. DRAWN BY: \_ Klee W. AUTHORIZED BY:

This drawing does not constitute a monumented survey or a land survey plat.

This drawing is for construction purposes only.

Directions: From the SW corner of Utica, Ks at the intersection of Hwy 4 & Jackson Ave. - Now go 2 miles East on Hwy 4 - Now go 3 miles South on FF Rd to the NW corner of section 7-17s-25w - Now

go 0.9 mile South on FF Rd - Now go 55' East through pasture into

Final ingress must be verified with land owner or **Operator** 

Ness County, KS

COUNTY