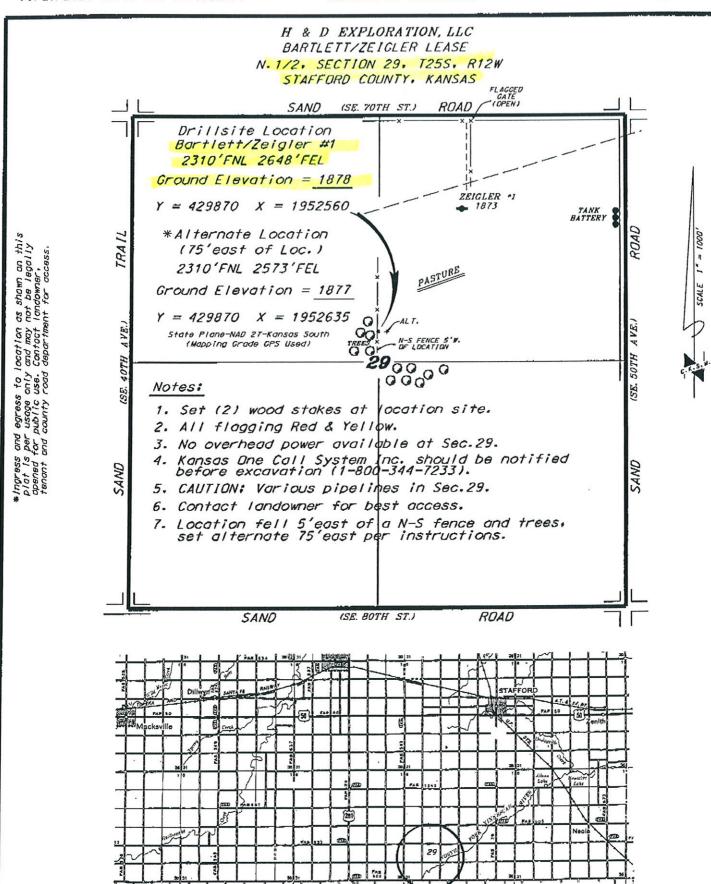

Well will not be drilled or Permit Expired Date: \_

Signature of Operator or Agent:

| For KCC    | Use:  |    |  |  |
|------------|-------|----|--|--|
| Effective  | Date: |    |  |  |
| District # |       |    |  |  |
| SGA?       | Yes   | No |  |  |

# KANSAS CORPORATION COMMISSION OIL & GAS CONSERVATION DIVISION

Form C-1 March 2010 Form must be Typed Form must be Signed All blanks must be Filled