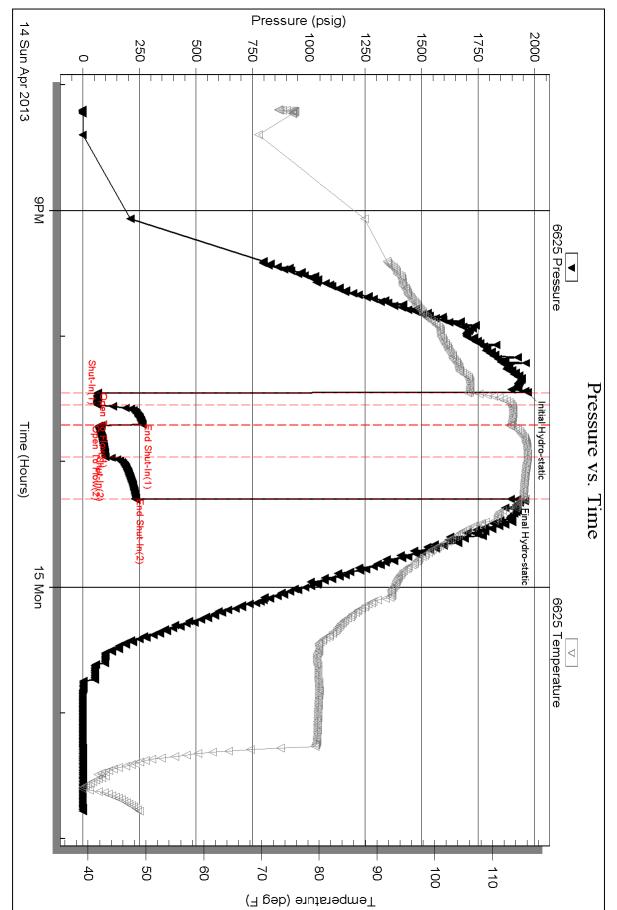

# **Drill Stem Tests**

Trilobite Testing, Inc. "Jeff Brown"

| <b>DST #1</b> | Cherokee A S   |                  |                |         |
|---------------|----------------|------------------|----------------|---------|
|               | Interval (4055 | 5' – 4079') Anc  | hor Length 24' |         |
|               | IHP – 1968     | 3 #              |                |         |
|               | IFP – 5" -     | – B.O.B. 2 ½ m   | nin.           | 66-63 # |
|               | ISI – 10" -    | – Built to 1 ½ i | n.             | 264 #   |
|               | FFP – 15" -    | – B.O.B. 4 ½ m   | nin.           | 81-99 # |
|               | FSI – 15" -    | – Built to 1 ¾ i | n.             | 229 #   |
|               | FHP – 1895     | 5 #              |                |         |
|               | BHT - 116°     | F                |                |         |
|               |                |                  |                |         |
|               | Recovery:      | 393' GIP         |                |         |
|               | -              | 60' MO           | 85% Oil        |         |
|               |                | 174' MCGO        | 70% Oil        |         |

#### 25-18s-21w Ness,KS

 Start Date:
 2013.04.14 @ 20:11:44

 End Date:
 2013.04.15 @ 01:48:44

 Job Ticket #:
 48523
 DST #: 1

Trilobite Testing, Inc PO Box 362 Hays, KS 67601 ph: 785-625-4778 fax: 785-625-5620