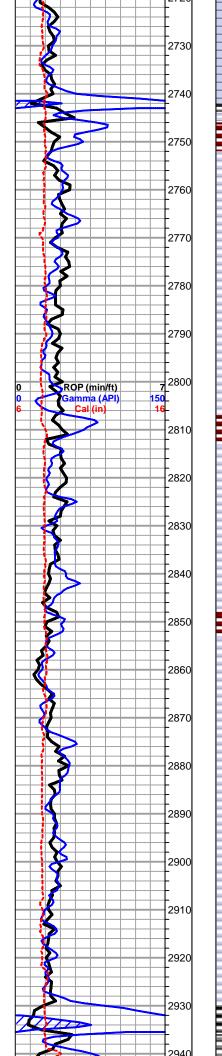

**INSTRUCTIONS:** Show important tops and base of formations penetrated. Detail all cores. Report all final copies of drill stems tests giving interval tested, time tool open and closed, flowing and shut-in pressures, whether shut-in pressure reached static level, hydrostatic pressures, bottom hole temperature, fluid recovery, and flow rates if gas to surface test, along with final chart(s). Attach extra sheet if more space is needed. Attach complete copy of all Electric Wire-line Logs surveyed. Attach final geological well site report.

| Drill Stem Tests Taken<br>(Attach Additional She                                    | eets)                | Yes No                         | L                         |                     | n (Top), Depth an | d Datum<br>Top  | Datum                         |
|-------------------------------------------------------------------------------------|----------------------|--------------------------------|---------------------------|---------------------|-------------------|-----------------|-------------------------------|
| Samples Sent to Geolog                                                              | ical Survey          | Yes No                         |                           |                     |                   | iop             | Datam                         |
| Cores Taken<br>Electric Log Run<br>Electric Log Submitted E<br>(If no, Submit Copy) | Electronically       | <pre>Yes No</pre> NoNoVes NoNo |                           |                     |                   |                 |                               |
| List All E. Logs Run:                                                               |                      |                                |                           |                     |                   |                 |                               |
|                                                                                     |                      | CASING                         |                           | ew Used             |                   |                 |                               |
|                                                                                     |                      | Report all strings set         | -conductor, surface, inte | ermediate, producti | ion, etc.         |                 |                               |
| Purpose of String                                                                   | Size Hole<br>Drilled | Size Casing<br>Set (In O.D.)   | Weight<br>Lbs. / Ft.      | Setting<br>Depth    | Type of<br>Cement | # Sacks<br>Used | Type and Percent<br>Additives |
|                                                                                     |                      |                                |                           |                     |                   |                 |                               |