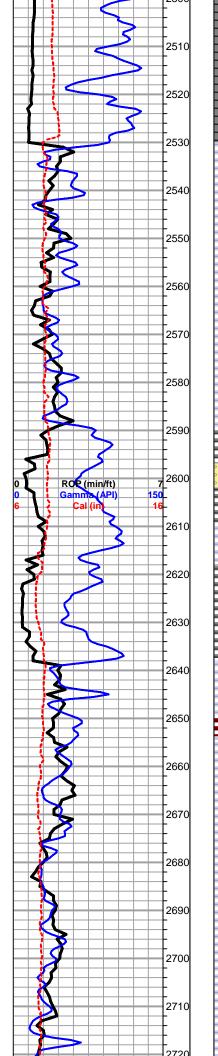

**INSTRUCTIONS:** Show important tops and base of formations penetrated. Detail all cores. Report all final copies of drill stems tests giving interval tested, time tool open and closed, flowing and shut-in pressures, whether shut-in pressure reached static level, hydrostatic pressures, bottom hole temperature, fluid recovery, and flow rates if gas to surface test, along with final chart(s). Attach extra sheet if more space is needed. Attach complete copy of all Electric Wire-line Logs surveyed. Attach final geological well site report.

| Drill Stem Tests Taken<br>(Attach Additional She                                    | eets)                | Yes No                         | L                         |                     | n (Top), Depth an | d Datum<br>Top  | Datum                         |
|-------------------------------------------------------------------------------------|----------------------|--------------------------------|---------------------------|---------------------|-------------------|-----------------|-------------------------------|
| Samples Sent to Geolog                                                              | ical Survey          | Yes No                         |                           |                     |                   | iop             | Datam                         |
| Cores Taken<br>Electric Log Run<br>Electric Log Submitted E<br>(If no, Submit Copy) | Electronically       | <pre>Yes No</pre> NoNoVes NoNo |                           |                     |                   |                 |                               |
| List All E. Logs Run:                                                               |                      |                                |                           |                     |                   |                 |                               |
|                                                                                     |                      | CASING                         |                           | ew Used             |                   |                 |                               |
|                                                                                     |                      | Report all strings set         | -conductor, surface, inte | ermediate, producti | ion, etc.         |                 |                               |
| Purpose of String                                                                   | Size Hole<br>Drilled | Size Casing<br>Set (In O.D.)   | Weight<br>Lbs. / Ft.      | Setting<br>Depth    | Type of<br>Cement | # Sacks<br>Used | Type and Percent<br>Additives |
|                                                                                     |                      |                                |                           |                     |                   |                 |                               |