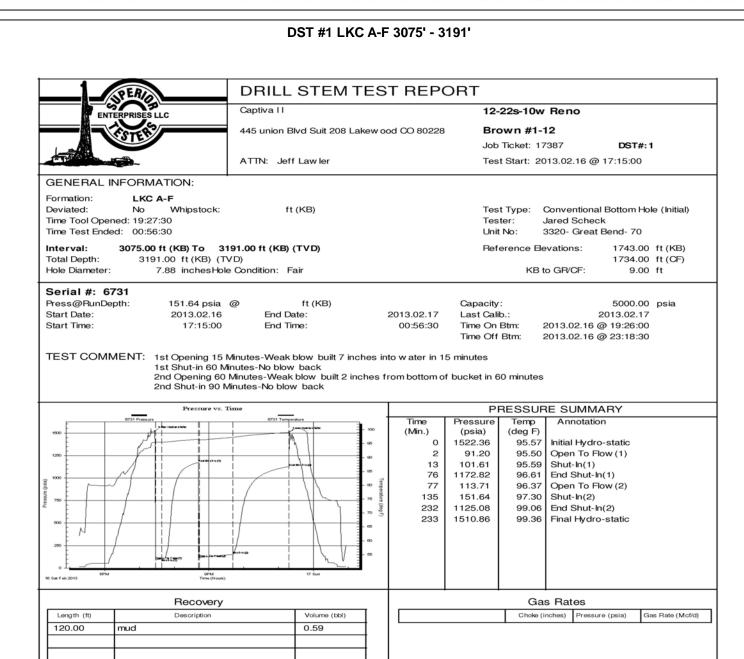

| REAL                                                                                                                                                                                                                                                                                                                                                                                                                                                                                                                                                                                                                                                                                                                                                                                                                                                                                                                                                                                                                                                                                                                                                                                                                                                                                                                                                                                                                                                                                                                                                                                                                                                                                                                                                                                                                                                                                                                                                                                                                                                                                                                                                                                                                                                                                                                                                                                                                                                                                                                                                                                                                                                                                                                                                                                                                                 | DRILL STEM TES                                                | ST REPO                                                         | ORT                                                                                                   |                                                                                         |                                                                                       |                                                   |                                |
|--------------------------------------------------------------------------------------------------------------------------------------------------------------------------------------------------------------------------------------------------------------------------------------------------------------------------------------------------------------------------------------------------------------------------------------------------------------------------------------------------------------------------------------------------------------------------------------------------------------------------------------------------------------------------------------------------------------------------------------------------------------------------------------------------------------------------------------------------------------------------------------------------------------------------------------------------------------------------------------------------------------------------------------------------------------------------------------------------------------------------------------------------------------------------------------------------------------------------------------------------------------------------------------------------------------------------------------------------------------------------------------------------------------------------------------------------------------------------------------------------------------------------------------------------------------------------------------------------------------------------------------------------------------------------------------------------------------------------------------------------------------------------------------------------------------------------------------------------------------------------------------------------------------------------------------------------------------------------------------------------------------------------------------------------------------------------------------------------------------------------------------------------------------------------------------------------------------------------------------------------------------------------------------------------------------------------------------------------------------------------------------------------------------------------------------------------------------------------------------------------------------------------------------------------------------------------------------------------------------------------------------------------------------------------------------------------------------------------------------------------------------------------------------------------------------------------------------|---------------------------------------------------------------|-----------------------------------------------------------------|-------------------------------------------------------------------------------------------------------|-----------------------------------------------------------------------------------------|---------------------------------------------------------------------------------------|---------------------------------------------------|--------------------------------|
| ENTERPRISES LLC                                                                                                                                                                                                                                                                                                                                                                                                                                                                                                                                                                                                                                                                                                                                                                                                                                                                                                                                                                                                                                                                                                                                                                                                                                                                                                                                                                                                                                                                                                                                                                                                                                                                                                                                                                                                                                                                                                                                                                                                                                                                                                                                                                                                                                                                                                                                                                                                                                                                                                                                                                                                                                                                                                                                                                                                                      | Captiva I I                                                   |                                                                 | 12-2                                                                                                  | 22s-10w                                                                                 | Reno                                                                                  |                                                   |                                |
|                                                                                                                                                                                                                                                                                                                                                                                                                                                                                                                                                                                                                                                                                                                                                                                                                                                                                                                                                                                                                                                                                                                                                                                                                                                                                                                                                                                                                                                                                                                                                                                                                                                                                                                                                                                                                                                                                                                                                                                                                                                                                                                                                                                                                                                                                                                                                                                                                                                                                                                                                                                                                                                                                                                                                                                                                                      | 445 union Blvd Suit 208 Lakew                                 | ood CO 80228                                                    | Bro                                                                                                   | wn #1-1                                                                                 | 12                                                                                    |                                                   |                                |
|                                                                                                                                                                                                                                                                                                                                                                                                                                                                                                                                                                                                                                                                                                                                                                                                                                                                                                                                                                                                                                                                                                                                                                                                                                                                                                                                                                                                                                                                                                                                                                                                                                                                                                                                                                                                                                                                                                                                                                                                                                                                                                                                                                                                                                                                                                                                                                                                                                                                                                                                                                                                                                                                                                                                                                                                                                      |                                                               |                                                                 | Job                                                                                                   | Ticket: 17                                                                              | 7387                                                                                  | DST#:                                             | 1                              |
|                                                                                                                                                                                                                                                                                                                                                                                                                                                                                                                                                                                                                                                                                                                                                                                                                                                                                                                                                                                                                                                                                                                                                                                                                                                                                                                                                                                                                                                                                                                                                                                                                                                                                                                                                                                                                                                                                                                                                                                                                                                                                                                                                                                                                                                                                                                                                                                                                                                                                                                                                                                                                                                                                                                                                                                                                                      | ATTN: Jeff Law ler                                            |                                                                 | Test                                                                                                  | Start: 20                                                                               | )13.02.16 @                                                                           | 17:15:00                                          |                                |
| GENERAL INFORMATION:                                                                                                                                                                                                                                                                                                                                                                                                                                                                                                                                                                                                                                                                                                                                                                                                                                                                                                                                                                                                                                                                                                                                                                                                                                                                                                                                                                                                                                                                                                                                                                                                                                                                                                                                                                                                                                                                                                                                                                                                                                                                                                                                                                                                                                                                                                                                                                                                                                                                                                                                                                                                                                                                                                                                                                                                                 |                                                               |                                                                 |                                                                                                       |                                                                                         |                                                                                       |                                                   |                                |
| Formation: LKC A-F<br>Deviated: No Whipstocl<br>Time Tool Opened: 19:27:30<br>Time Test Ended: 00:56:30                                                                                                                                                                                                                                                                                                                                                                                                                                                                                                                                                                                                                                                                                                                                                                                                                                                                                                                                                                                                                                                                                                                                                                                                                                                                                                                                                                                                                                                                                                                                                                                                                                                                                                                                                                                                                                                                                                                                                                                                                                                                                                                                                                                                                                                                                                                                                                                                                                                                                                                                                                                                                                                                                                                              | : ft (KB)                                                     |                                                                 | Test<br>Test<br>Unit                                                                                  | er:                                                                                     | Conventional<br>Jared Schec<br>3320- Great                                            | k                                                 | ole (Initial)                  |
| Total Depth: 3191.00 ft (KB)                                                                                                                                                                                                                                                                                                                                                                                                                                                                                                                                                                                                                                                                                                                                                                                                                                                                                                                                                                                                                                                                                                                                                                                                                                                                                                                                                                                                                                                                                                                                                                                                                                                                                                                                                                                                                                                                                                                                                                                                                                                                                                                                                                                                                                                                                                                                                                                                                                                                                                                                                                                                                                                                                                                                                                                                         | <b>3191.00 ft (KB) (TVD)</b><br>(TVD)<br>lole Condition: Fair |                                                                 | Refe                                                                                                  | erence Ele<br>KB t                                                                      | evations:<br>o GR/CF:                                                                 | 1734.00                                           | ) ft (KB)<br>) ft (CF)<br>) ft |
| 2nd Opening                                                                                                                                                                                                                                                                                                                                                                                                                                                                                                                                                                                                                                                                                                                                                                                                                                                                                                                                                                                                                                                                                                                                                                                                                                                                                                                                                                                                                                                                                                                                                                                                                                                                                                                                                                                                                                                                                                                                                                                                                                                                                                                                                                                                                                                                                                                                                                                                                                                                                                                                                                                                                                                                                                                                                                                                                          | 6 End Date:<br>0 End Time:                                    |                                                                 |                                                                                                       | o.:<br>3tm: 2<br>Btm: 2                                                                 | 2013.02.16 @<br>2013.02.16 @                                                          |                                                   | 7                              |
| Pressure                                                                                                                                                                                                                                                                                                                                                                                                                                                                                                                                                                                                                                                                                                                                                                                                                                                                                                                                                                                                                                                                                                                                                                                                                                                                                                                                                                                                                                                                                                                                                                                                                                                                                                                                                                                                                                                                                                                                                                                                                                                                                                                                                                                                                                                                                                                                                                                                                                                                                                                                                                                                                                                                                                                                                                                                                             | s. Time                                                       |                                                                 | PF                                                                                                    | RESSUE                                                                                  | RE SUMM                                                                               | ARY                                               |                                |
| 6731 Pressure<br>1600<br>1200<br>1200<br>1200<br>1200<br>1200<br>1200<br>1200<br>1200<br>1200<br>1200<br>1200<br>1200<br>1200<br>1200<br>1200<br>1200<br>1200<br>1200<br>1200<br>1200<br>1200<br>1200<br>1200<br>1200<br>1200<br>1200<br>1200<br>1200<br>1200<br>1200<br>1200<br>1200<br>1200<br>1200<br>1200<br>1200<br>1200<br>1200<br>1200<br>1200<br>1200<br>1200<br>1200<br>1200<br>1200<br>1200<br>1200<br>1200<br>1200<br>1200<br>1200<br>1200<br>1200<br>1200<br>1200<br>1200<br>1200<br>1200<br>1200<br>1200<br>1200<br>1200<br>1200<br>1200<br>1200<br>1200<br>1200<br>1200<br>1200<br>1200<br>1200<br>1200<br>1200<br>1200<br>1200<br>1200<br>1200<br>1200<br>1200<br>1200<br>1200<br>1200<br>1200<br>1200<br>1200<br>1200<br>1200<br>1200<br>1200<br>1200<br>1200<br>1200<br>1200<br>1200<br>1200<br>1200<br>1200<br>1200<br>1200<br>1200<br>1200<br>1200<br>1200<br>1200<br>1200<br>1200<br>1200<br>1200<br>1200<br>1200<br>1200<br>1200<br>1200<br>1200<br>1200<br>1200<br>1200<br>1200<br>1200<br>1200<br>1200<br>1200<br>1200<br>1200<br>1200<br>1200<br>1200<br>1200<br>1200<br>1200<br>1200<br>1200<br>1200<br>1200<br>1200<br>1200<br>1200<br>1200<br>1200<br>1200<br>1200<br>1200<br>1200<br>1200<br>1200<br>1200<br>1200<br>1200<br>1200<br>1200<br>1200<br>1200<br>1200<br>1200<br>1200<br>1200<br>1200<br>1200<br>1200<br>1200<br>1200<br>1200<br>1200<br>1200<br>1200<br>1200<br>1200<br>1200<br>1200<br>1200<br>1200<br>1200<br>1200<br>1200<br>1200<br>1200<br>1200<br>1200<br>1200<br>1200<br>1200<br>1200<br>1200<br>1200<br>1200<br>1200<br>1200<br>1200<br>1200<br>1200<br>1200<br>1200<br>1200<br>1200<br>1200<br>1200<br>1200<br>1200<br>1200<br>1200<br>1200<br>1200<br>1200<br>1200<br>1200<br>1200<br>1200<br>1200<br>1200<br>1200<br>1200<br>1200<br>1200<br>1200<br>1200<br>1200<br>1200<br>1200<br>1200<br>1200<br>1200<br>1200<br>1200<br>1200<br>1200<br>1200<br>1200<br>1200<br>1200<br>1200<br>1200<br>1200<br>1200<br>1200<br>1200<br>1200<br>1200<br>1200<br>1200<br>1200<br>1200<br>1200<br>1200<br>1200<br>1200<br>1200<br>1200<br>1200<br>1200<br>1200<br>1200<br>1200<br>1200<br>1200<br>1200<br>1200<br>1200<br>1200<br>1200<br>1200<br>1200<br>1200<br>1200<br>1200<br>1200<br>1200<br>1200<br>1200<br>1200<br>1200<br>1200<br>1200<br>1200<br>1200<br>1200<br>1200<br>1200<br>1200<br>1200<br>1200<br>1200<br>1200<br>1200<br>1200<br>1200<br>1200<br>1200<br>1200<br>1200<br>1200<br>1200<br>1200<br>1200<br>1200<br>1200<br>1200<br>1200<br>1200<br>1200<br>1200<br>1200<br>1200<br>1200<br>1200<br>1200<br>1200<br>1200<br>1200<br>1200<br>1200<br>1200<br>1200<br>1200<br>1200<br>1200<br>1200<br>1200<br>1200<br>1200<br>1200<br>1200<br>1200<br>1200<br>1200<br>1200<br>1200<br>1200<br>1200<br>1200<br>1200<br>1200<br>1200<br>1200<br>1200<br>1200<br>1200<br>1200<br>120 |                                                               | Time<br>(Min.)<br>0<br>2<br>13<br>76<br>77<br>135<br>232<br>233 | Pressure<br>(psia)<br>1522.36<br>91.20<br>101.61<br>1172.82<br>113.71<br>151.64<br>1125.08<br>1510.86 | Temp<br>(deg F)<br>95.57<br>95.50<br>95.59<br>96.61<br>96.37<br>97.30<br>99.06<br>99.36 | Annotatio<br>Initial Hydro<br>Open To Flu<br>Shut-In(1)<br>End Shut-Ir<br>Open To Flu | n<br>o-static<br>ow (1)<br>h(1)<br>ow (2)<br>h(2) |                                |
| Recove                                                                                                                                                                                                                                                                                                                                                                                                                                                                                                                                                                                                                                                                                                                                                                                                                                                                                                                                                                                                                                                                                                                                                                                                                                                                                                                                                                                                                                                                                                                                                                                                                                                                                                                                                                                                                                                                                                                                                                                                                                                                                                                                                                                                                                                                                                                                                                                                                                                                                                                                                                                                                                                                                                                                                                                                                               | у                                                             |                                                                 |                                                                                                       | Ga                                                                                      | s Rates                                                                               |                                                   |                                |
| Length (ft)     Description       120.00     mud       Image: State Sta                                                                                                                                                                                                                                                                                                                                                                                                                                                                                                                                                                                                                                                                                                                                                                                      | Volume (bbl) 0.59                                             |                                                                 |                                                                                                       | Choke (i                                                                                | nches) Pressur                                                                        | re (psia) C                                       | Gas Rate (Mct/d)               |
|                                                                                                                                                                                                                                                                                                                                                                                                                                                                                                                                                                                                                                                                                                                                                                                                                                                                                                                                                                                                                                                                                                                                                                                                                                                                                                                                                                                                                                                                                                                                                                                                                                                                                                                                                                                                                                                                                                                                                                                                                                                                                                                                                                                                                                                                                                                                                                                                                                                                                                                                                                                                                                                                                                                                                                                                                                      |                                                               |                                                                 |                                                                                                       |                                                                                         |                                                                                       |                                                   |                                |