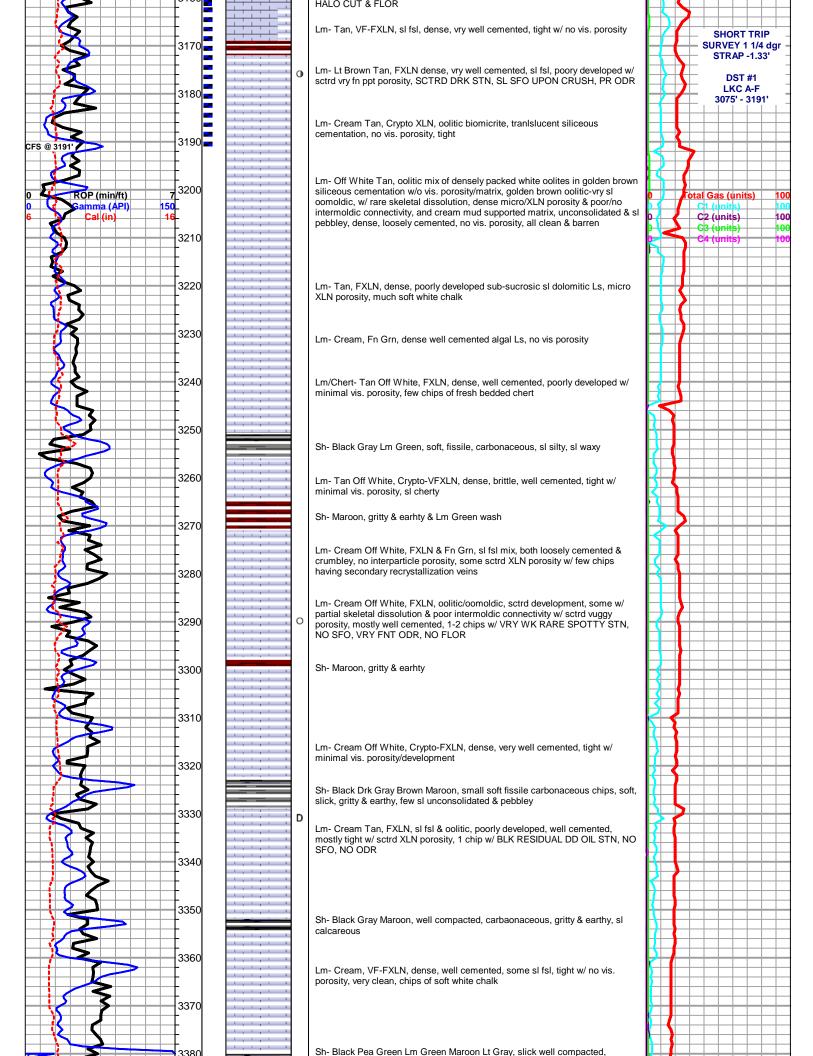

**INSTRUCTIONS:** Show important tops and base of formations penetrated. Detail all cores. Report all final copies of drill stems tests giving interval tested, time tool open and closed, flowing and shut-in pressures, whether shut-in pressure reached static level, hydrostatic pressures, bottom hole temperature, fluid recovery, and flow rates if gas to surface test, along with final chart(s). Attach extra sheet if more space is needed. Attach complete copy of all Electric Wire-line Logs surveyed. Attach final geological well site report.

### 12-22s-10w Reno

 Start Date:
 2013.02.16 @ 17:15:00

 End Date:
 2013.02.17 @ 00:56:30

 Job Ticket #:
 17387
 DST #:
 1

Superior Testers Enterprises LLC PO Box 138 Great Bend KS 67530 1-800-792-6902 Captiva II