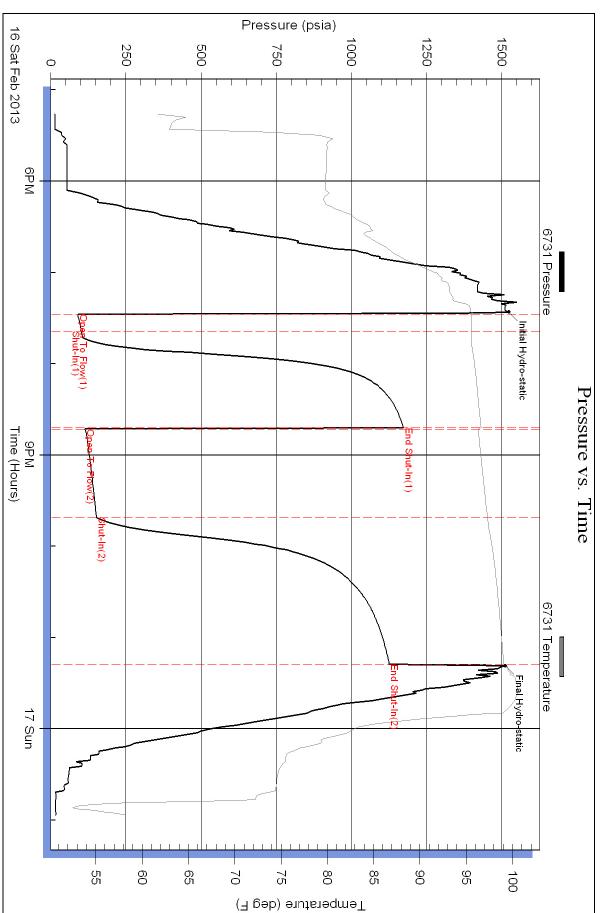

| REAL                                                                                                                                                                                                                                                                                                                                                                                                                                                                                                                                                                                                                                                                                                                                                                                                                                                                                                                                                                                                                                                                                                                                                                                                                                                                                                                                                                                                                                                                                                                                                                                                                                                                                                                                                                                                                                                                                                                                                                                                                                                                                                                                                                                                                                                                                                                                                                                                                                                                                                                                                                                                                                                                                                                                                                                                                                 | DRILL STEM TES                                                | ST REPO                                                         | ORT                                                                                                   |                                                                                         |                                                                                       |                                                   |                                |
|--------------------------------------------------------------------------------------------------------------------------------------------------------------------------------------------------------------------------------------------------------------------------------------------------------------------------------------------------------------------------------------------------------------------------------------------------------------------------------------------------------------------------------------------------------------------------------------------------------------------------------------------------------------------------------------------------------------------------------------------------------------------------------------------------------------------------------------------------------------------------------------------------------------------------------------------------------------------------------------------------------------------------------------------------------------------------------------------------------------------------------------------------------------------------------------------------------------------------------------------------------------------------------------------------------------------------------------------------------------------------------------------------------------------------------------------------------------------------------------------------------------------------------------------------------------------------------------------------------------------------------------------------------------------------------------------------------------------------------------------------------------------------------------------------------------------------------------------------------------------------------------------------------------------------------------------------------------------------------------------------------------------------------------------------------------------------------------------------------------------------------------------------------------------------------------------------------------------------------------------------------------------------------------------------------------------------------------------------------------------------------------------------------------------------------------------------------------------------------------------------------------------------------------------------------------------------------------------------------------------------------------------------------------------------------------------------------------------------------------------------------------------------------------------------------------------------------------|---------------------------------------------------------------|-----------------------------------------------------------------|-------------------------------------------------------------------------------------------------------|-----------------------------------------------------------------------------------------|---------------------------------------------------------------------------------------|---------------------------------------------------|--------------------------------|
| ENTERPRISES LLC                                                                                                                                                                                                                                                                                                                                                                                                                                                                                                                                                                                                                                                                                                                                                                                                                                                                                                                                                                                                                                                                                                                                                                                                                                                                                                                                                                                                                                                                                                                                                                                                                                                                                                                                                                                                                                                                                                                                                                                                                                                                                                                                                                                                                                                                                                                                                                                                                                                                                                                                                                                                                                                                                                                                                                                                                      | Captiva I I                                                   |                                                                 | 12-2                                                                                                  | 22s-10w                                                                                 | Reno                                                                                  |                                                   |                                |
|                                                                                                                                                                                                                                                                                                                                                                                                                                                                                                                                                                                                                                                                                                                                                                                                                                                                                                                                                                                                                                                                                                                                                                                                                                                                                                                                                                                                                                                                                                                                                                                                                                                                                                                                                                                                                                                                                                                                                                                                                                                                                                                                                                                                                                                                                                                                                                                                                                                                                                                                                                                                                                                                                                                                                                                                                                      | 445 union Blvd Suit 208 Lakew                                 | ood CO 80228                                                    | Bro                                                                                                   | wn #1-1                                                                                 | 12                                                                                    |                                                   |                                |
|                                                                                                                                                                                                                                                                                                                                                                                                                                                                                                                                                                                                                                                                                                                                                                                                                                                                                                                                                                                                                                                                                                                                                                                                                                                                                                                                                                                                                                                                                                                                                                                                                                                                                                                                                                                                                                                                                                                                                                                                                                                                                                                                                                                                                                                                                                                                                                                                                                                                                                                                                                                                                                                                                                                                                                                                                                      |                                                               |                                                                 | Job                                                                                                   | Ticket: 17                                                                              | 7387                                                                                  | DST#:                                             | 1                              |
|                                                                                                                                                                                                                                                                                                                                                                                                                                                                                                                                                                                                                                                                                                                                                                                                                                                                                                                                                                                                                                                                                                                                                                                                                                                                                                                                                                                                                                                                                                                                                                                                                                                                                                                                                                                                                                                                                                                                                                                                                                                                                                                                                                                                                                                                                                                                                                                                                                                                                                                                                                                                                                                                                                                                                                                                                                      | ATTN: Jeff Law ler                                            |                                                                 | Test                                                                                                  | Start: 20                                                                               | )13.02.16 @                                                                           | 17:15:00                                          |                                |
| GENERAL INFORMATION:                                                                                                                                                                                                                                                                                                                                                                                                                                                                                                                                                                                                                                                                                                                                                                                                                                                                                                                                                                                                                                                                                                                                                                                                                                                                                                                                                                                                                                                                                                                                                                                                                                                                                                                                                                                                                                                                                                                                                                                                                                                                                                                                                                                                                                                                                                                                                                                                                                                                                                                                                                                                                                                                                                                                                                                                                 |                                                               |                                                                 |                                                                                                       |                                                                                         |                                                                                       |                                                   |                                |
| Formation: LKC A-F<br>Deviated: No Whipstocl<br>Time Tool Opened: 19:27:30<br>Time Test Ended: 00:56:30                                                                                                                                                                                                                                                                                                                                                                                                                                                                                                                                                                                                                                                                                                                                                                                                                                                                                                                                                                                                                                                                                                                                                                                                                                                                                                                                                                                                                                                                                                                                                                                                                                                                                                                                                                                                                                                                                                                                                                                                                                                                                                                                                                                                                                                                                                                                                                                                                                                                                                                                                                                                                                                                                                                              | : ft (KB)                                                     |                                                                 | Test<br>Test<br>Unit                                                                                  | er:                                                                                     | Conventional<br>Jared Schec<br>3320- Great                                            | k                                                 | ole (Initial)                  |
| Total Depth: 3191.00 ft (KB)                                                                                                                                                                                                                                                                                                                                                                                                                                                                                                                                                                                                                                                                                                                                                                                                                                                                                                                                                                                                                                                                                                                                                                                                                                                                                                                                                                                                                                                                                                                                                                                                                                                                                                                                                                                                                                                                                                                                                                                                                                                                                                                                                                                                                                                                                                                                                                                                                                                                                                                                                                                                                                                                                                                                                                                                         | <b>3191.00 ft (KB) (TVD)</b><br>(TVD)<br>lole Condition: Fair |                                                                 | Refe                                                                                                  | erence Ele<br>KB t                                                                      | evations:<br>o GR/CF:                                                                 | 1734.00                                           | ) ft (KB)<br>) ft (CF)<br>) ft |
| 2nd Opening                                                                                                                                                                                                                                                                                                                                                                                                                                                                                                                                                                                                                                                                                                                                                                                                                                                                                                                                                                                                                                                                                                                                                                                                                                                                                                                                                                                                                                                                                                                                                                                                                                                                                                                                                                                                                                                                                                                                                                                                                                                                                                                                                                                                                                                                                                                                                                                                                                                                                                                                                                                                                                                                                                                                                                                                                          | 6 End Date:<br>0 End Time:                                    |                                                                 |                                                                                                       | o.:<br>3tm: 2<br>Btm: 2                                                                 | 2013.02.16 @<br>2013.02.16 @                                                          |                                                   | 7                              |
| Pressure                                                                                                                                                                                                                                                                                                                                                                                                                                                                                                                                                                                                                                                                                                                                                                                                                                                                                                                                                                                                                                                                                                                                                                                                                                                                                                                                                                                                                                                                                                                                                                                                                                                                                                                                                                                                                                                                                                                                                                                                                                                                                                                                                                                                                                                                                                                                                                                                                                                                                                                                                                                                                                                                                                                                                                                                                             | s. Time                                                       |                                                                 | PF                                                                                                    | RESSUE                                                                                  | RE SUMM                                                                               | ARY                                               |                                |
| 6731 Pressure<br>1600<br>1200<br>1200<br>1200<br>1200<br>1200<br>1200<br>1200<br>1200<br>1200<br>1200<br>1200<br>1200<br>1200<br>1200<br>1200<br>1200<br>1200<br>1200<br>1200<br>1200<br>1200<br>1200<br>1200<br>1200<br>1200<br>1200<br>1200<br>1200<br>1200<br>1200<br>1200<br>1200<br>1200<br>1200<br>1200<br>1200<br>1200<br>1200<br>1200<br>1200<br>1200<br>1200<br>1200<br>1200<br>1200<br>1200<br>1200<br>1200<br>1200<br>1200<br>1200<br>1200<br>1200<br>1200<br>1200<br>1200<br>1200<br>1200<br>1200<br>1200<br>1200<br>1200<br>1200<br>1200<br>1200<br>1200<br>1200<br>1200<br>1200<br>1200<br>1200<br>1200<br>1200<br>1200<br>1200<br>1200<br>1200<br>1200<br>1200<br>1200<br>1200<br>1200<br>1200<br>1200<br>1200<br>1200<br>1200<br>1200<br>1200<br>1200<br>1200<br>1200<br>1200<br>1200<br>1200<br>1200<br>1200<br>1200<br>1200<br>1200<br>1200<br>1200<br>1200<br>1200<br>1200<br>1200<br>1200<br>1200<br>1200<br>1200<br>1200<br>1200<br>1200<br>1200<br>1200<br>1200<br>1200<br>1200<br>1200<br>1200<br>1200<br>1200<br>1200<br>1200<br>1200<br>1200<br>1200<br>1200<br>1200<br>1200<br>1200<br>1200<br>1200<br>1200<br>1200<br>1200<br>1200<br>1200<br>1200<br>1200<br>1200<br>1200<br>1200<br>1200<br>1200<br>1200<br>1200<br>1200<br>1200<br>1200<br>1200<br>1200<br>1200<br>1200<br>1200<br>1200<br>1200<br>1200<br>1200<br>1200<br>1200<br>1200<br>1200<br>1200<br>1200<br>1200<br>1200<br>1200<br>1200<br>1200<br>1200<br>1200<br>1200<br>1200<br>1200<br>1200<br>1200<br>1200<br>1200<br>1200<br>1200<br>1200<br>1200<br>1200<br>1200<br>1200<br>1200<br>1200<br>1200<br>1200<br>1200<br>1200<br>1200<br>1200<br>1200<br>1200<br>1200<br>1200<br>1200<br>1200<br>1200<br>1200<br>1200<br>1200<br>1200<br>1200<br>1200<br>1200<br>1200<br>1200<br>1200<br>1200<br>1200<br>1200<br>1200<br>1200<br>1200<br>1200<br>1200<br>1200<br>1200<br>1200<br>1200<br>1200<br>1200<br>1200<br>1200<br>1200<br>1200<br>1200<br>1200<br>1200<br>1200<br>1200<br>1200<br>1200<br>1200<br>1200<br>1200<br>1200<br>1200<br>1200<br>1200<br>1200<br>1200<br>1200<br>1200<br>1200<br>1200<br>1200<br>1200<br>1200<br>1200<br>1200<br>1200<br>1200<br>1200<br>1200<br>1200<br>1200<br>1200<br>1200<br>1200<br>1200<br>1200<br>1200<br>1200<br>1200<br>1200<br>1200<br>1200<br>1200<br>1200<br>1200<br>1200<br>1200<br>1200<br>1200<br>1200<br>1200<br>1200<br>1200<br>1200<br>1200<br>1200<br>1200<br>1200<br>1200<br>1200<br>1200<br>1200<br>1200<br>1200<br>1200<br>1200<br>1200<br>1200<br>1200<br>1200<br>1200<br>1200<br>1200<br>1200<br>1200<br>1200<br>1200<br>1200<br>1200<br>1200<br>1200<br>1200<br>1200<br>1200<br>1200<br>1200<br>1200<br>1200<br>1200<br>1200<br>1200<br>1200<br>1200<br>1200<br>1200<br>1200<br>1200<br>1200<br>1200<br>1200<br>1200<br>1200<br>1200<br>1200<br>1200<br>1200<br>1200<br>1200<br>120 |                                                               | Time<br>(Min.)<br>0<br>2<br>13<br>76<br>77<br>135<br>232<br>233 | Pressure<br>(psia)<br>1522.36<br>91.20<br>101.61<br>1172.82<br>113.71<br>151.64<br>1125.08<br>1510.86 | Temp<br>(deg F)<br>95.57<br>95.50<br>95.59<br>96.61<br>96.37<br>97.30<br>99.06<br>99.36 | Annotatio<br>Initial Hydro<br>Open To Flu<br>Shut-In(1)<br>End Shut-Ir<br>Open To Flu | n<br>o-static<br>ow (1)<br>h(1)<br>ow (2)<br>h(2) |                                |
| Recove                                                                                                                                                                                                                                                                                                                                                                                                                                                                                                                                                                                                                                                                                                                                                                                                                                                                                                                                                                                                                                                                                                                                                                                                                                                                                                                                                                                                                                                                                                                                                                                                                                                                                                                                                                                                                                                                                                                                                                                                                                                                                                                                                                                                                                                                                                                                                                                                                                                                                                                                                                                                                                                                                                                                                                                                                               | у                                                             |                                                                 |                                                                                                       | Ga                                                                                      | s Rates                                                                               |                                                   |                                |
| Length (ft)     Description       120.00     mud       Image: State Sta                                                                                                                                                                                                                                                                                                                                                                                                                                                                                                                                                                                                                                                                                                                                                                                      | Volume (bbl) 0.59                                             |                                                                 |                                                                                                       | Choke (i                                                                                | nches) Pressur                                                                        | re (psia) C                                       | Gas Rate (Mct/d)               |
|                                                                                                                                                                                                                                                                                                                                                                                                                                                                                                                                                                                                                                                                                                                                                                                                                                                                                                                                                                                                                                                                                                                                                                                                                                                                                                                                                                                                                                                                                                                                                                                                                                                                                                                                                                                                                                                                                                                                                                                                                                                                                                                                                                                                                                                                                                                                                                                                                                                                                                                                                                                                                                                                                                                                                                                                                                      |                                                               |                                                                 |                                                                                                       |                                                                                         |                                                                                       |                                                   |                                |