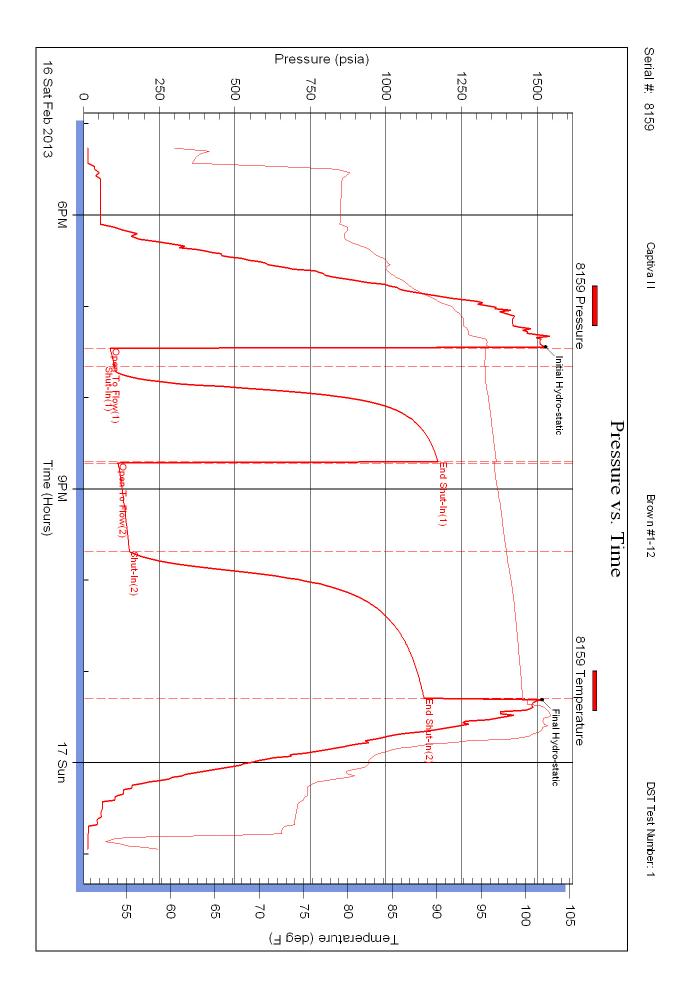

| SPERIO                                                                                                                                              | DRILL STEM TE                                                 | ST REPO                                                         | ORT                                                                                                   |                                                     |                                                                             |                                                     |                                   |
|-----------------------------------------------------------------------------------------------------------------------------------------------------|---------------------------------------------------------------|-----------------------------------------------------------------|-------------------------------------------------------------------------------------------------------|-----------------------------------------------------|-----------------------------------------------------------------------------|-----------------------------------------------------|-----------------------------------|
| ENTERPRISES LLC                                                                                                                                     | Captiva I I                                                   |                                                                 | 12-:                                                                                                  | 22s-10w                                             | Reno                                                                        |                                                     |                                   |
| COTENS                                                                                                                                              | 445 union Blvd Suit 208 Lakew                                 | ood CO 80228                                                    | Bro                                                                                                   | wn #1-                                              | 12                                                                          |                                                     |                                   |
|                                                                                                                                                     |                                                               |                                                                 | Job                                                                                                   | Ticket: 17                                          | 7387                                                                        | DST#                                                | <i>‡</i> :1                       |
|                                                                                                                                                     | ATTN: Jeff Law ler                                            |                                                                 | Test                                                                                                  | t Start: 20                                         | )13.02.16 @                                                                 | ⊉ 17:15:00                                          | I                                 |
| GENERAL INFORMATION:                                                                                                                                |                                                               |                                                                 |                                                                                                       |                                                     |                                                                             |                                                     |                                   |
| Formation:       LKC A-F         Deviated:       No       Whipstor         Time Tool Opened:       19:27:30         Time Test Ended:       00:56:30 | k: ft (KB)                                                    |                                                                 | Tes                                                                                                   | ter:                                                | Convention<br>Jared Sche<br>3320- Grea                                      | ck                                                  | Hole (Initial)                    |
| Total Depth: 3191.00 ft (KB                                                                                                                         | <b>3191.00 ft (KB) (TVD)</b><br>(TVD)<br>Hole Condition: Fair |                                                                 | Refe                                                                                                  | erence Ele<br>KB t                                  | evations:<br>to GR/CF:                                                      | 1734.0                                              | 00 ft (KB)<br>00 ft (CF)<br>00 ft |
| 1st Shut-in 6<br>2nd Opening                                                                                                                        | 16 End Date:                                                  |                                                                 |                                                                                                       | o.:<br>Btm: 2<br>Btm: 2                             | 2013.02.16<br>2013.02.16                                                    | 2013.02.1<br>@ 19:26:3                              | 30                                |
|                                                                                                                                                     | vs. Time                                                      |                                                                 | PE                                                                                                    | RESSUE                                              | RE SUMN                                                                     |                                                     |                                   |
|                                                                                                                                                     |                                                               | Time<br>(Min.)<br>0<br>1<br>13<br>76<br>77<br>135<br>231<br>232 | Pressure<br>(psia)<br>1527.06<br>88.50<br>101.47<br>1172.49<br>111.63<br>150.51<br>1125.84<br>1515.05 | Temp<br>(deg F)<br>95.83<br>95.47<br>95.45<br>96.71 | Annotat<br>Initial Hyd<br>Open To I<br>Shut-In(1)<br>End Shut-<br>Open To I | ro-static<br>Flow (1)<br>In(1)<br>Flow (2)<br>In(2) |                                   |
| Recov                                                                                                                                               | ery                                                           |                                                                 |                                                                                                       | Ga                                                  | s Rates                                                                     |                                                     |                                   |
| Length (ft) Description 120.00 mud                                                                                                                  | Volume (bbl) 0.59                                             |                                                                 |                                                                                                       | Choke (i                                            | nches) Press                                                                | ure (psia)                                          | Gas Rate (Mct/d)                  |
|                                                                                                                                                     |                                                               |                                                                 |                                                                                                       |                                                     |                                                                             |                                                     |                                   |