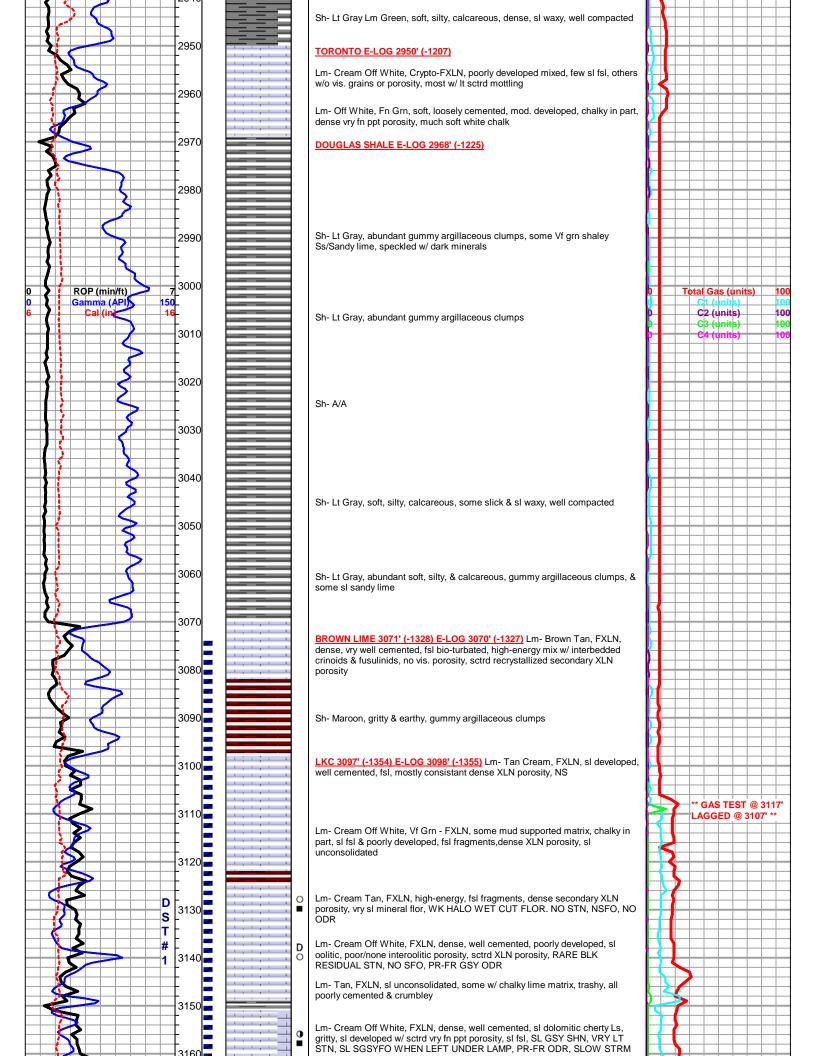

**INSTRUCTIONS:** Show important tops and base of formations penetrated. Detail all cores. Report all final copies of drill stems tests giving interval tested, time tool open and closed, flowing and shut-in pressures, whether shut-in pressure reached static level, hydrostatic pressures, bottom hole temperature, fluid recovery, and flow rates if gas to surface test, along with final chart(s). Attach extra sheet if more space is needed. Attach complete copy of all Electric Wire-line Logs surveyed. Attach final geological well site report.

### 12-22s-10w Reno

 Start Date:
 2013.02.16 @ 17:15:00

 End Date:
 2013.02.17 @ 00:56:30

 Job Ticket #:
 17387
 DST #:
 1

Superior Testers Enterprises LLC PO Box 138 Great Bend KS 67530 1-800-792-6902 Captiva II

| REAL                                                                                                                                                                                                                                                                                                                                                                                                                                                                                                                                                                                                                                                                                                                                                                                                                                                                                                                                                                                                                                                                                                                                                                                                                                                                                                                                                                                                                                                                                                                                                                                                                                                                                                                                                                                                                                                                                                                                                                                                                                                                                                                                                                                                                                                                                                                                                                                                                                                                                                                                                                                                                                                                                                                                                                                                                                 | DRILL STEM TES                                                | ST REPO                                                         | ORT                                                                                                   |                                                                                         |                                                                                       |                                                   |                                |
|--------------------------------------------------------------------------------------------------------------------------------------------------------------------------------------------------------------------------------------------------------------------------------------------------------------------------------------------------------------------------------------------------------------------------------------------------------------------------------------------------------------------------------------------------------------------------------------------------------------------------------------------------------------------------------------------------------------------------------------------------------------------------------------------------------------------------------------------------------------------------------------------------------------------------------------------------------------------------------------------------------------------------------------------------------------------------------------------------------------------------------------------------------------------------------------------------------------------------------------------------------------------------------------------------------------------------------------------------------------------------------------------------------------------------------------------------------------------------------------------------------------------------------------------------------------------------------------------------------------------------------------------------------------------------------------------------------------------------------------------------------------------------------------------------------------------------------------------------------------------------------------------------------------------------------------------------------------------------------------------------------------------------------------------------------------------------------------------------------------------------------------------------------------------------------------------------------------------------------------------------------------------------------------------------------------------------------------------------------------------------------------------------------------------------------------------------------------------------------------------------------------------------------------------------------------------------------------------------------------------------------------------------------------------------------------------------------------------------------------------------------------------------------------------------------------------------------------|---------------------------------------------------------------|-----------------------------------------------------------------|-------------------------------------------------------------------------------------------------------|-----------------------------------------------------------------------------------------|---------------------------------------------------------------------------------------|---------------------------------------------------|--------------------------------|
| ENTERPRISES LLC                                                                                                                                                                                                                                                                                                                                                                                                                                                                                                                                                                                                                                                                                                                                                                                                                                                                                                                                                                                                                                                                                                                                                                                                                                                                                                                                                                                                                                                                                                                                                                                                                                                                                                                                                                                                                                                                                                                                                                                                                                                                                                                                                                                                                                                                                                                                                                                                                                                                                                                                                                                                                                                                                                                                                                                                                      | Captiva I I                                                   |                                                                 | 12-2                                                                                                  | 22s-10w                                                                                 | Reno                                                                                  |                                                   |                                |
|                                                                                                                                                                                                                                                                                                                                                                                                                                                                                                                                                                                                                                                                                                                                                                                                                                                                                                                                                                                                                                                                                                                                                                                                                                                                                                                                                                                                                                                                                                                                                                                                                                                                                                                                                                                                                                                                                                                                                                                                                                                                                                                                                                                                                                                                                                                                                                                                                                                                                                                                                                                                                                                                                                                                                                                                                                      | 445 union Blvd Suit 208 Lakew                                 | ood CO 80228                                                    | Bro                                                                                                   | wn #1-1                                                                                 | 12                                                                                    |                                                   |                                |
|                                                                                                                                                                                                                                                                                                                                                                                                                                                                                                                                                                                                                                                                                                                                                                                                                                                                                                                                                                                                                                                                                                                                                                                                                                                                                                                                                                                                                                                                                                                                                                                                                                                                                                                                                                                                                                                                                                                                                                                                                                                                                                                                                                                                                                                                                                                                                                                                                                                                                                                                                                                                                                                                                                                                                                                                                                      |                                                               |                                                                 | Job                                                                                                   | Ticket: 17                                                                              | 7387                                                                                  | DST#:                                             | 1                              |
|                                                                                                                                                                                                                                                                                                                                                                                                                                                                                                                                                                                                                                                                                                                                                                                                                                                                                                                                                                                                                                                                                                                                                                                                                                                                                                                                                                                                                                                                                                                                                                                                                                                                                                                                                                                                                                                                                                                                                                                                                                                                                                                                                                                                                                                                                                                                                                                                                                                                                                                                                                                                                                                                                                                                                                                                                                      | ATTN: Jeff Law ler                                            |                                                                 | Test                                                                                                  | Start: 20                                                                               | )13.02.16 @                                                                           | 17:15:00                                          |                                |
| GENERAL INFORMATION:                                                                                                                                                                                                                                                                                                                                                                                                                                                                                                                                                                                                                                                                                                                                                                                                                                                                                                                                                                                                                                                                                                                                                                                                                                                                                                                                                                                                                                                                                                                                                                                                                                                                                                                                                                                                                                                                                                                                                                                                                                                                                                                                                                                                                                                                                                                                                                                                                                                                                                                                                                                                                                                                                                                                                                                                                 |                                                               |                                                                 |                                                                                                       |                                                                                         |                                                                                       |                                                   |                                |
| Formation: LKC A-F<br>Deviated: No Whipstocl<br>Time Tool Opened: 19:27:30<br>Time Test Ended: 00:56:30                                                                                                                                                                                                                                                                                                                                                                                                                                                                                                                                                                                                                                                                                                                                                                                                                                                                                                                                                                                                                                                                                                                                                                                                                                                                                                                                                                                                                                                                                                                                                                                                                                                                                                                                                                                                                                                                                                                                                                                                                                                                                                                                                                                                                                                                                                                                                                                                                                                                                                                                                                                                                                                                                                                              | : ft (KB)                                                     |                                                                 | Test<br>Test<br>Unit                                                                                  | er:                                                                                     | Conventional<br>Jared Schec<br>3320- Great                                            | k                                                 | ole (Initial)                  |
| Total Depth: 3191.00 ft (KB)                                                                                                                                                                                                                                                                                                                                                                                                                                                                                                                                                                                                                                                                                                                                                                                                                                                                                                                                                                                                                                                                                                                                                                                                                                                                                                                                                                                                                                                                                                                                                                                                                                                                                                                                                                                                                                                                                                                                                                                                                                                                                                                                                                                                                                                                                                                                                                                                                                                                                                                                                                                                                                                                                                                                                                                                         | <b>3191.00 ft (KB) (TVD)</b><br>(TVD)<br>lole Condition: Fair |                                                                 | Refe                                                                                                  | erence Ele<br>KB t                                                                      | evations:<br>o GR/CF:                                                                 | 1734.00                                           | ) ft (KB)<br>) ft (CF)<br>) ft |
| 2nd Opening                                                                                                                                                                                                                                                                                                                                                                                                                                                                                                                                                                                                                                                                                                                                                                                                                                                                                                                                                                                                                                                                                                                                                                                                                                                                                                                                                                                                                                                                                                                                                                                                                                                                                                                                                                                                                                                                                                                                                                                                                                                                                                                                                                                                                                                                                                                                                                                                                                                                                                                                                                                                                                                                                                                                                                                                                          | 6 End Date:<br>0 End Time:                                    |                                                                 |                                                                                                       | o.:<br>3tm: 2<br>Btm: 2                                                                 | 2013.02.16 @<br>2013.02.16 @                                                          |                                                   | 7                              |
| Pressure                                                                                                                                                                                                                                                                                                                                                                                                                                                                                                                                                                                                                                                                                                                                                                                                                                                                                                                                                                                                                                                                                                                                                                                                                                                                                                                                                                                                                                                                                                                                                                                                                                                                                                                                                                                                                                                                                                                                                                                                                                                                                                                                                                                                                                                                                                                                                                                                                                                                                                                                                                                                                                                                                                                                                                                                                             | s. Time                                                       |                                                                 | PF                                                                                                    | RESSUE                                                                                  | RE SUMM                                                                               | ARY                                               |                                |
| 6731 Pressure<br>1600<br>1200<br>1200<br>1200<br>1200<br>1200<br>1200<br>1200<br>1200<br>1200<br>1200<br>1200<br>1200<br>1200<br>1200<br>1200<br>1200<br>1200<br>1200<br>1200<br>1200<br>1200<br>1200<br>1200<br>1200<br>1200<br>1200<br>1200<br>1200<br>1200<br>1200<br>1200<br>1200<br>1200<br>1200<br>1200<br>1200<br>1200<br>1200<br>1200<br>1200<br>1200<br>1200<br>1200<br>1200<br>1200<br>1200<br>1200<br>1200<br>1200<br>1200<br>1200<br>1200<br>1200<br>1200<br>1200<br>1200<br>1200<br>1200<br>1200<br>1200<br>1200<br>1200<br>1200<br>1200<br>1200<br>1200<br>1200<br>1200<br>1200<br>1200<br>1200<br>1200<br>1200<br>1200<br>1200<br>1200<br>1200<br>1200<br>1200<br>1200<br>1200<br>1200<br>1200<br>1200<br>1200<br>1200<br>1200<br>1200<br>1200<br>1200<br>1200<br>1200<br>1200<br>1200<br>1200<br>1200<br>1200<br>1200<br>1200<br>1200<br>1200<br>1200<br>1200<br>1200<br>1200<br>1200<br>1200<br>1200<br>1200<br>1200<br>1200<br>1200<br>1200<br>1200<br>1200<br>1200<br>1200<br>1200<br>1200<br>1200<br>1200<br>1200<br>1200<br>1200<br>1200<br>1200<br>1200<br>1200<br>1200<br>1200<br>1200<br>1200<br>1200<br>1200<br>1200<br>1200<br>1200<br>1200<br>1200<br>1200<br>1200<br>1200<br>1200<br>1200<br>1200<br>1200<br>1200<br>1200<br>1200<br>1200<br>1200<br>1200<br>1200<br>1200<br>1200<br>1200<br>1200<br>1200<br>1200<br>1200<br>1200<br>1200<br>1200<br>1200<br>1200<br>1200<br>1200<br>1200<br>1200<br>1200<br>1200<br>1200<br>1200<br>1200<br>1200<br>1200<br>1200<br>1200<br>1200<br>1200<br>1200<br>1200<br>1200<br>1200<br>1200<br>1200<br>1200<br>1200<br>1200<br>1200<br>1200<br>1200<br>1200<br>1200<br>1200<br>1200<br>1200<br>1200<br>1200<br>1200<br>1200<br>1200<br>1200<br>1200<br>1200<br>1200<br>1200<br>1200<br>1200<br>1200<br>1200<br>1200<br>1200<br>1200<br>1200<br>1200<br>1200<br>1200<br>1200<br>1200<br>1200<br>1200<br>1200<br>1200<br>1200<br>1200<br>1200<br>1200<br>1200<br>1200<br>1200<br>1200<br>1200<br>1200<br>1200<br>1200<br>1200<br>1200<br>1200<br>1200<br>1200<br>1200<br>1200<br>1200<br>1200<br>1200<br>1200<br>1200<br>1200<br>1200<br>1200<br>1200<br>1200<br>1200<br>1200<br>1200<br>1200<br>1200<br>1200<br>1200<br>1200<br>1200<br>1200<br>1200<br>1200<br>1200<br>1200<br>1200<br>1200<br>1200<br>1200<br>1200<br>1200<br>1200<br>1200<br>1200<br>1200<br>1200<br>1200<br>1200<br>1200<br>1200<br>1200<br>1200<br>1200<br>1200<br>1200<br>1200<br>1200<br>1200<br>1200<br>1200<br>1200<br>1200<br>1200<br>1200<br>1200<br>1200<br>1200<br>1200<br>1200<br>1200<br>1200<br>1200<br>1200<br>1200<br>1200<br>1200<br>1200<br>1200<br>1200<br>1200<br>1200<br>1200<br>1200<br>1200<br>1200<br>1200<br>1200<br>1200<br>1200<br>1200<br>1200<br>1200<br>1200<br>1200<br>1200<br>1200<br>1200<br>1200<br>1200<br>1200<br>1200<br>1200<br>1200<br>1200<br>1200<br>120 |                                                               | Time<br>(Min.)<br>0<br>2<br>13<br>76<br>77<br>135<br>232<br>233 | Pressure<br>(psia)<br>1522.36<br>91.20<br>101.61<br>1172.82<br>113.71<br>151.64<br>1125.08<br>1510.86 | Temp<br>(deg F)<br>95.57<br>95.50<br>95.59<br>96.61<br>96.37<br>97.30<br>99.06<br>99.36 | Annotatio<br>Initial Hydro<br>Open To Flu<br>Shut-In(1)<br>End Shut-Ir<br>Open To Flu | n<br>o-static<br>ow (1)<br>h(1)<br>ow (2)<br>h(2) |                                |
| Recove                                                                                                                                                                                                                                                                                                                                                                                                                                                                                                                                                                                                                                                                                                                                                                                                                                                                                                                                                                                                                                                                                                                                                                                                                                                                                                                                                                                                                                                                                                                                                                                                                                                                                                                                                                                                                                                                                                                                                                                                                                                                                                                                                                                                                                                                                                                                                                                                                                                                                                                                                                                                                                                                                                                                                                                                                               | у                                                             |                                                                 |                                                                                                       | Ga                                                                                      | s Rates                                                                               |                                                   |                                |
| Length (ft)     Description       120.00     mud       Image: State Sta                                                                                                                                                                                                                                                                                                                                                                                                                                                                                                                                                                                                                                                                                                                                                                                      | Volume (bbl) 0.59                                             |                                                                 |                                                                                                       | Choke (i                                                                                | nches) Pressur                                                                        | re (psia) C                                       | Gas Rate (Mct/d)               |
|                                                                                                                                                                                                                                                                                                                                                                                                                                                                                                                                                                                                                                                                                                                                                                                                                                                                                                                                                                                                                                                                                                                                                                                                                                                                                                                                                                                                                                                                                                                                                                                                                                                                                                                                                                                                                                                                                                                                                                                                                                                                                                                                                                                                                                                                                                                                                                                                                                                                                                                                                                                                                                                                                                                                                                                                                                      |                                                               |                                                                 |                                                                                                       |                                                                                         |                                                                                       |                                                   |                                |

| SPERIO                                                                                                                                              | DRILL STEM TE                                                 | ST REPO                                                         | ORT                                                                                                   |                                                     |                                                                             |                                                     |                                   |
|-----------------------------------------------------------------------------------------------------------------------------------------------------|---------------------------------------------------------------|-----------------------------------------------------------------|-------------------------------------------------------------------------------------------------------|-----------------------------------------------------|-----------------------------------------------------------------------------|-----------------------------------------------------|-----------------------------------|
| ENTERPRISES LLC                                                                                                                                     | Captiva I I                                                   |                                                                 | 12-:                                                                                                  | 22s-10w                                             | Reno                                                                        |                                                     |                                   |
| COTENS                                                                                                                                              | 445 union Blvd Suit 208 Lakew                                 | ood CO 80228                                                    | Bro                                                                                                   | wn #1-                                              | 12                                                                          |                                                     |                                   |
|                                                                                                                                                     |                                                               |                                                                 | Job                                                                                                   | Ticket: 17                                          | 7387                                                                        | DST#                                                | <i>‡</i> :1                       |
|                                                                                                                                                     | ATTN: Jeff Law ler                                            |                                                                 | Test                                                                                                  | t Start: 20                                         | )13.02.16 @                                                                 | ⊉ 17:15:00                                          | I                                 |
| GENERAL INFORMATION:                                                                                                                                |                                                               |                                                                 |                                                                                                       |                                                     |                                                                             |                                                     |                                   |
| Formation:       LKC A-F         Deviated:       No       Whipstor         Time Tool Opened:       19:27:30         Time Test Ended:       00:56:30 | k: ft (KB)                                                    |                                                                 | Tes                                                                                                   | ter:                                                | Convention<br>Jared Sche<br>3320- Grea                                      | ck                                                  | Hole (Initial)                    |
| Total Depth: 3191.00 ft (KB                                                                                                                         | <b>3191.00 ft (KB) (TVD)</b><br>(TVD)<br>Hole Condition: Fair |                                                                 | Refe                                                                                                  | erence Ele<br>KB t                                  | evations:<br>to GR/CF:                                                      | 1734.0                                              | 00 ft (KB)<br>00 ft (CF)<br>00 ft |
| 1st Shut-in 6<br>2nd Opening                                                                                                                        | 16 End Date:                                                  |                                                                 |                                                                                                       | o.:<br>Btm: 2<br>Btm: 2                             | 2013.02.16<br>2013.02.16                                                    | 2013.02.1<br>@ 19:26:3                              | 30                                |
|                                                                                                                                                     | vs. Time                                                      |                                                                 | PE                                                                                                    | RESSUE                                              | RE SUMN                                                                     |                                                     |                                   |
|                                                                                                                                                     |                                                               | Time<br>(Min.)<br>0<br>1<br>13<br>76<br>77<br>135<br>231<br>232 | Pressure<br>(psia)<br>1527.06<br>88.50<br>101.47<br>1172.49<br>111.63<br>150.51<br>1125.84<br>1515.05 | Temp<br>(deg F)<br>95.83<br>95.47<br>95.45<br>96.71 | Annotat<br>Initial Hyd<br>Open To I<br>Shut-In(1)<br>End Shut-<br>Open To I | ro-static<br>Flow (1)<br>In(1)<br>Flow (2)<br>In(2) |                                   |
| Recov                                                                                                                                               | ery                                                           |                                                                 |                                                                                                       | Ga                                                  | s Rates                                                                     |                                                     |                                   |
| Length (ft) Description 120.00 mud                                                                                                                  | Volume (bbl) 0.59                                             |                                                                 |                                                                                                       | Choke (i                                            | nches) Press                                                                | ure (psia)                                          | Gas Rate (Mct/d)                  |
|                                                                                                                                                     |                                                               |                                                                 |                                                                                                       |                                                     |                                                                             |                                                     |                                   |