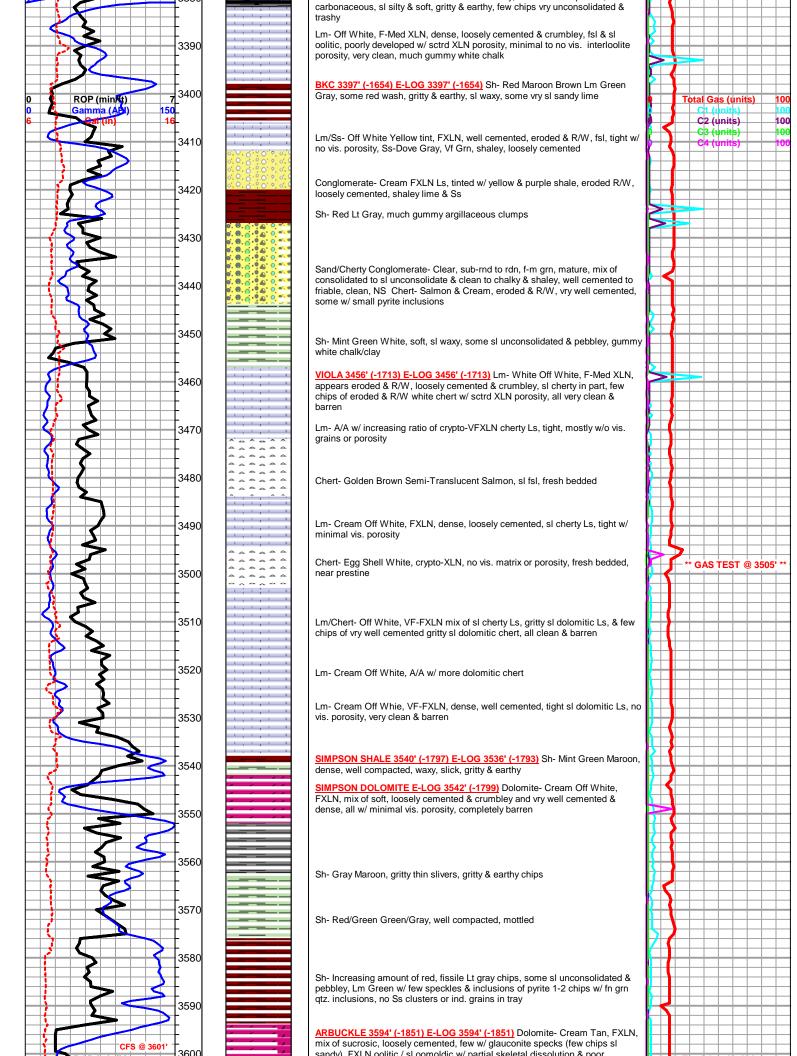

**INSTRUCTIONS:** Show important tops and base of formations penetrated. Detail all cores. Report all final copies of drill stems tests giving interval tested, time tool open and closed, flowing and shut-in pressures, whether shut-in pressure reached static level, hydrostatic pressures, bottom hole temperature, fluid recovery, and flow rates if gas to surface test, along with final chart(s). Attach extra sheet if more space is needed. Attach complete copy of all Electric Wire-line Logs surveyed. Attach final geological well site report.

| Drill Stem Tests Taken<br>(Attach Additional She                                    | eets)                | Yes No                         | L                         |                     | n (Top), Depth an | d Datum<br>Top  | Datum                         |
|-------------------------------------------------------------------------------------|----------------------|--------------------------------|---------------------------|---------------------|-------------------|-----------------|-------------------------------|
| Samples Sent to Geolog                                                              | ical Survey          | Yes No                         |                           |                     |                   | iop             | Datam                         |
| Cores Taken<br>Electric Log Run<br>Electric Log Submitted E<br>(If no, Submit Copy) | Electronically       | <pre>Yes No</pre> NoNoVes NoNo |                           |                     |                   |                 |                               |
| List All E. Logs Run:                                                               |                      |                                |                           |                     |                   |                 |                               |
|                                                                                     |                      | CASING                         |                           | ew Used             |                   |                 |                               |
|                                                                                     |                      | Report all strings set         | -conductor, surface, inte | ermediate, producti | ion, etc.         |                 |                               |
| Purpose of String                                                                   | Size Hole<br>Drilled | Size Casing<br>Set (In O.D.)   | Weight<br>Lbs. / Ft.      | Setting<br>Depth    | Type of<br>Cement | # Sacks<br>Used | Type and Percent<br>Additives |
|                                                                                     |                      |                                |                           |                     |                   |                 |                               |

| Shots Per Foot                       |         | PERFORATION<br>Specify Fo |            | RD - Bridge P<br>Each Interval I |         | e                  |                         |                              | ement Squeeze Record<br>d of Material Used) | Depth   |
|--------------------------------------|---------|---------------------------|------------|----------------------------------|---------|--------------------|-------------------------|------------------------------|---------------------------------------------|---------|
|                                      |         |                           |            |                                  |         |                    |                         |                              |                                             |         |
|                                      |         |                           |            |                                  |         |                    |                         |                              |                                             |         |
|                                      |         |                           |            |                                  |         |                    |                         |                              |                                             |         |
|                                      |         |                           |            |                                  |         |                    |                         |                              |                                             |         |
|                                      |         |                           |            |                                  |         |                    |                         |                              |                                             |         |
| TUBING RECORD:                       | Siz     | ze:                       | Set At:    |                                  | Packer  | r At:              | Liner R                 | un:                          | No                                          |         |
| Date of First, Resumed F             | Product | ion, SWD or ENHF          | <b>λ</b> . | Producing N                      | 1ethod: | ping               | Gas Lift                | Other (Explain)              |                                             |         |
| Estimated Production<br>Per 24 Hours |         | Oil Bb                    | ls.        | Gas                              | Mcf     | Wate               | ər                      | Bbls.                        | Gas-Oil Ratio                               | Gravity |
|                                      |         |                           |            |                                  |         |                    |                         |                              |                                             |         |
| DISPOSITIO                           | N OF C  | BAS:                      |            |                                  | METHOD  | OF COMPLE          | TION:                   |                              | PRODUCTION INT                              | ERVAL:  |
| Vented Sold                          |         | Jsed on Lease             |            | Open Hole                        | Perf.   | Dually<br>(Submit) | Comp.<br>AC <i>O-5)</i> | Commingled<br>(Submit ACO-4) |                                             |         |
| (If vented, Subi                     | mit ACC | )-18.)                    |            | Other (Specify)                  |         |                    |                         |                              |                                             |         |