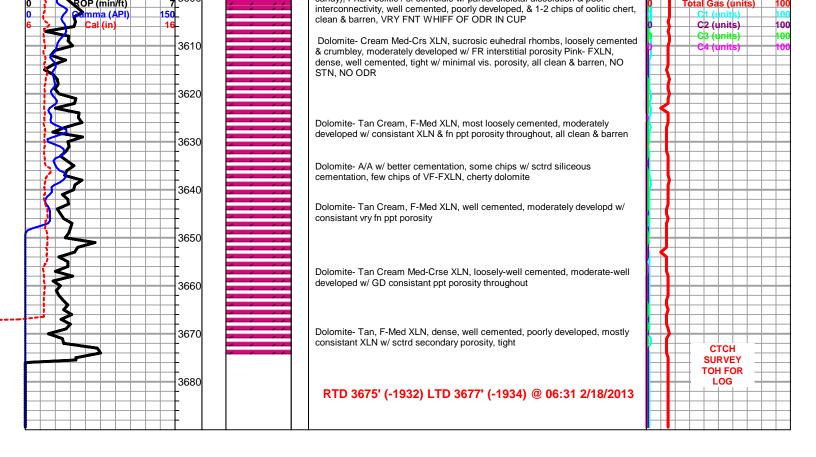

**INSTRUCTIONS:** Show important tops and base of formations penetrated. Detail all cores. Report all final copies of drill stems tests giving interval tested, time tool open and closed, flowing and shut-in pressures, whether shut-in pressure reached static level, hydrostatic pressures, bottom hole temperature, fluid recovery, and flow rates if gas to surface test, along with final chart(s). Attach extra sheet if more space is needed. Attach complete copy of all Electric Wire-line Logs surveyed. Attach final geological well site report.

| Drill Stem Tests Taken<br>(Attach Additional She                                    | eets)                | Yes No                         | L                         |                     | n (Top), Depth an | d Datum<br>Top  | Datum                         |
|-------------------------------------------------------------------------------------|----------------------|--------------------------------|---------------------------|---------------------|-------------------|-----------------|-------------------------------|
| Samples Sent to Geolog                                                              | ical Survey          | Yes No                         |                           |                     |                   | iop             | Datam                         |
| Cores Taken<br>Electric Log Run<br>Electric Log Submitted E<br>(If no, Submit Copy) | Electronically       | <pre>Yes No</pre> NoNoVes NoNo |                           |                     |                   |                 |                               |
| List All E. Logs Run:                                                               |                      |                                |                           |                     |                   |                 |                               |
|                                                                                     |                      | CASING                         |                           | ew Used             |                   |                 |                               |
|                                                                                     |                      | Report all strings set         | -conductor, surface, inte | ermediate, producti | ion, etc.         |                 |                               |
| Purpose of String                                                                   | Size Hole<br>Drilled | Size Casing<br>Set (In O.D.)   | Weight<br>Lbs. / Ft.      | Setting<br>Depth    | Type of<br>Cement | # Sacks<br>Used | Type and Percent<br>Additives |
|                                                                                     |                      |                                |                           |                     |                   |                 |                               |

| Shots Per Foot                       |         | PERFORATION<br>Specify Fo |            | RD - Bridge P<br>Each Interval I |         | e                  |                         |                              | ement Squeeze Record<br>d of Material Used) | Depth   |
|--------------------------------------|---------|---------------------------|------------|----------------------------------|---------|--------------------|-------------------------|------------------------------|---------------------------------------------|---------|
|                                      |         |                           |            |                                  |         |                    |                         |                              |                                             |         |
|                                      |         |                           |            |                                  |         |                    |                         |                              |                                             |         |
|                                      |         |                           |            |                                  |         |                    |                         |                              |                                             |         |
|                                      |         |                           |            |                                  |         |                    |                         |                              |                                             |         |
|                                      |         |                           |            |                                  |         |                    |                         |                              |                                             |         |
| TUBING RECORD:                       | Siz     | ze:                       | Set At:    |                                  | Packer  | r At:              | Liner R                 | un:                          | No                                          |         |
| Date of First, Resumed F             | Product | ion, SWD or ENHF          | <b>λ</b> . | Producing N                      | 1ethod: | ping               | Gas Lift                | Other (Explain)              |                                             |         |
| Estimated Production<br>Per 24 Hours |         | Oil Bb                    | ls.        | Gas                              | Mcf     | Wate               | ər                      | Bbls.                        | Gas-Oil Ratio                               | Gravity |
|                                      |         |                           |            |                                  |         |                    |                         |                              |                                             |         |
| DISPOSITIO                           | N OF C  | BAS:                      |            |                                  | METHOD  | OF COMPLE          | TION:                   |                              | PRODUCTION INT                              | ERVAL:  |
| Vented Sold                          |         | Jsed on Lease             |            | Open Hole                        | Perf.   | Dually<br>(Submit) | Comp.<br>AC <i>O-5)</i> | Commingled<br>(Submit ACO-4) |                                             |         |
| (If vented, Subi                     | mit ACC | )-18.)                    |            | Other (Specify)                  |         |                    |                         |                              |                                             |         |