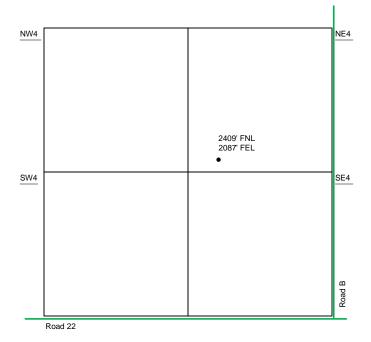

|
| Submitted Electronically                                                                                                                                                                                                                                                                                                                                                                                          |                                                                                                                                                                                                                                  |

# **Proposed** Plan of Construction LBSLU #603 Sec 18 T30S-R38W Grant County, KS



Sec 18 - T30S - R38W



Proposed Lease Roads
Proposed Pipeline
Proposed Tank Battery Proposed Power LinesExisting Pipeline

Well Location

The Tank Battery for this well is located in the NW of the SE quarter.

Proposed Details of NE/4 Sec 18 -T30S -R38W



GAS LEASE AND OIL

MENT, Entered into this the L. B. 88 Revised

23rd

October day of

Joe E.Denham

hereinsfter called lessee, done, - - Dollars (\$ 1.400 One and no/100 - -

in hand paid, and of the covenants and agreements hereinafter contained to be performed by the lesses, has this day granted and lessed and hereby granted lesses and is and instituted by the purpose of mining and observing for and producing oil and gas, cantaghest gas and cashingined gasolific, laying plue lesses for the purpose of mining and observing for and ma