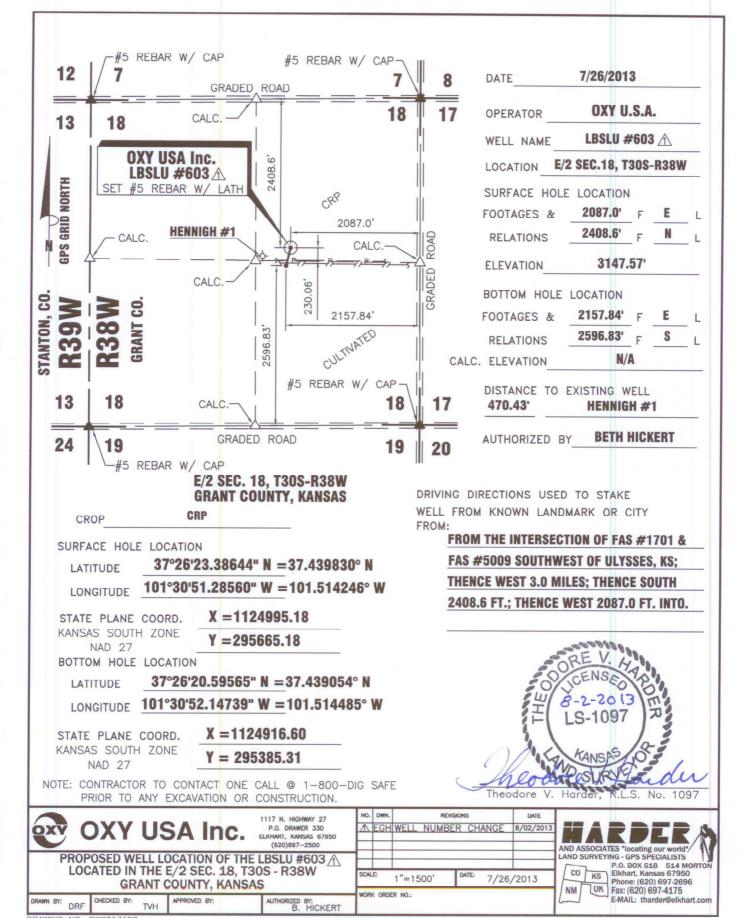

| / 1     |

Charles W.Hickok and Mary F.Hickok, his wife; Mary E.Hickok, a single woman; Agnes H.Brewer and Tobe Brewer, her husband; James Allan Hickok and Gladys L.Hickok, his wife; Kenneth E.Hickok, and RosenE Hickok his wife; Kathleen H.Wheeler and L.E.Wheeler, her husband; Ruth D. Thomason and F.E.Thomason, her husband; Robert R.Hickok, a single man; Dan C.Sullivan Jr. and Loretta Sullivan, his wife; Mary Ellen Sullivan, a single woman; J.David Sullivan and Betty Jame Sullivan, his wife; Charles W. Hickok and Mary E. Hickok, executors of the estate of Charles David H ickok, deceased.

7-1-86





Conservation Division Finney State Office Building 130 S. Market, Rm. 2078 Wichita, KS 67202-3802



Phone: 316-337-6200 Fax: 316-337-6211 http://kcc.ks.gov/

Sam Brownback, Governor

Mark Sievers, Chairman Thomas E. Wright, Commissioner Shari Feist Albrecht, Commissioner

# **NOTICE**

# **Nearest Lease or Unit Boundary Line**

K.A.R. 82-3-108 provides that all oil and gas well locations must comply with setback requirements, unless an exception has been granted by the Commission. Depending upon whether the subject well is an oil well or gas well, and also depending upon the county in which the well is located, the setback may be 330 feet or 165 feet from the nearest lease or unit boundary.

This Intent to Drill ("C-1") form indicates that the distance between the well and the nearest l