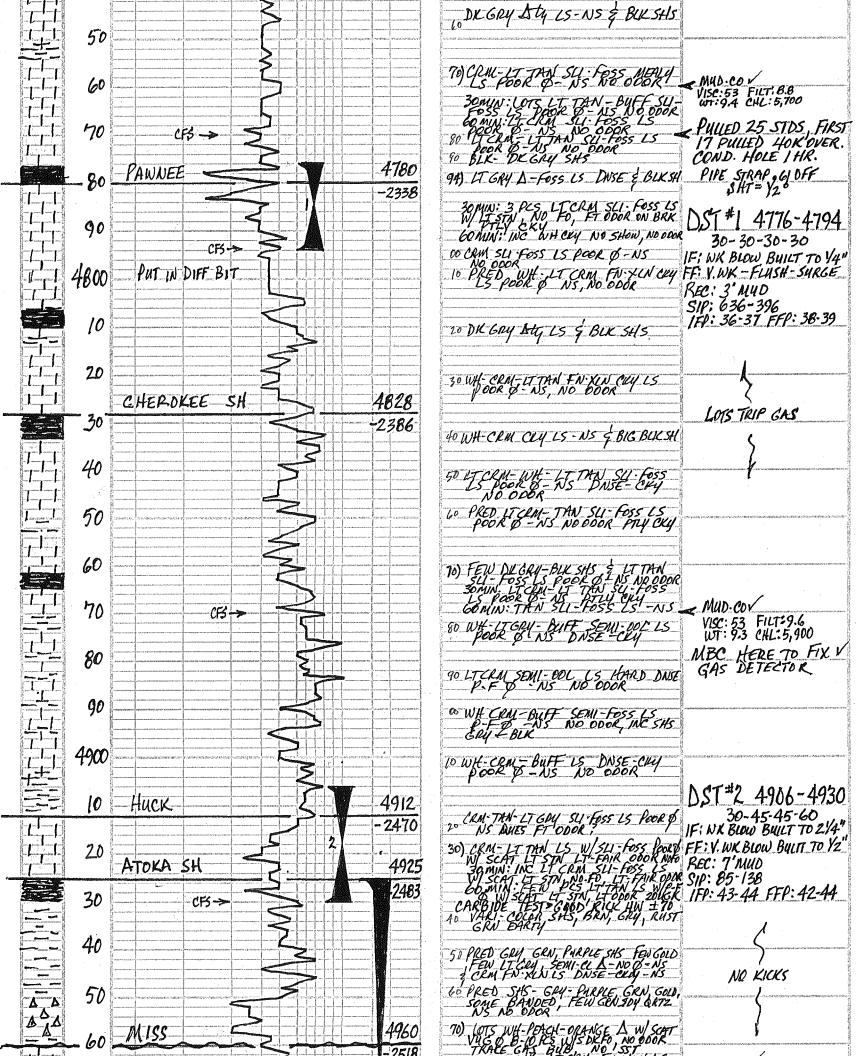

Page Two

| Operator Name:                                                 |                           |                                         | L                     | ease Name: _         |                     |                       | Well #:          |                               |
|----------------------------------------------------------------|---------------------------|-----------------------------------------|-----------------------|----------------------|---------------------|-----------------------|------------------|-------------------------------|
| Sec Twp                                                        | S. R                      | East We                                 | est C                 | County:              |                     |                       |                  |                               |
| INSTRUCTIONS: Shopen and closed, flow and flow rates if gas to | ring and shut-in pres     | sures, whether sh                       | ut-in pressur         | e reached stati      | c level, hydrosta   | tic pressures, bott   |                  |                               |
| Final Radioactivity Lo files must be submitted                 |                           |                                         |                       |                      | gs must be ema      | iled to kcc-well-log  | gs@kcc.ks.go     | . Digital electronic log      |
| Drill Stem Tests Taker<br>(Attach Additional                   |                           | Yes                                     | No                    | L                    |                     | n (Top), Depth an     |                  | Sample                        |
| Samples Sent to Geo                                            | logical Survey            | Yes                                     | No                    | Nam                  | e                   |                       | Тор              | Datum                         |
| Cores Taken<br>Electric Log Run                                |                           | Yes Yes                                 | No<br>No              |                      |                     |                       |                  |                               |
| List All E. Logs Run:                                          |                           |                                         |                       |                      |                     |                       |                  |                               |
|                                                                |                           | (                                       | CASING REC            | ORD Ne               | w Used              |                       |                  |                               |
|                                                                |                           | · ·                                     |                       | ıctor, surface, inte | ermediate, producti |                       | T                |                               |
| Purpose of String                                              | Size Hole<br>Drilled      | Size Casin<br>Set (In O.D               |                       | Weight<br>Lbs. / Ft. | Setting<br>Depth    | Type of<br>Cement     | # Sacks<br>Used  | Type and Percent<br>Additives |
|                                                                |                           |                                         |                       |                      |                     |                       |                  |                               |
|                                                                |                           |                                         |                       |                      |                     |                       |                  |                               |
|                                                                |                           |                                         |                       |                      |                     |                       |                  |                               |
|                                                                |                           |                                         |                       |                      |                     |                       |                  |                               |
|                                                                |                           | ADD                                     | ITIONAL CEN           | MENTING / SQL        | JEEZE RECORD        |                       |                  |                               |
| Purpose:                                                       | Depth<br>Top Bottom       | Type of Cem                             | ent #                 | Sacks Used           |                     | Type and Pe           | ercent Additives |                               |
| Perforate Protect Casing                                       | 100 20111111              |                                         |                       |                      |                     |                       |                  |                               |
| Plug Back TD<br>Plug Off Zone                                  |                           |                                         |                       |                      |                     |                       |                  |                               |
| 1 lag on zono                                                  |                           |                                         |                       |                      |                     |                       |                  |                               |
| Did you perform a hydrau                                       | ulic fracturing treatment | on this well?                           |                       |                      | Yes                 | No (If No, ski)       | o questions 2 ar | nd 3)                         |
| Does the volume of the to                                      |                           | •                                       |                       |                      |                     | _                     | o question 3)    | (" 100 ")                     |
| Was the hydraulic fractur                                      | ing treatment information | on submitted to the c                   | hemical disclo        | sure registry?       | Yes                 | No (If No, fill o     | out Page Three   | of the ACO-1)                 |
| Shots Per Foot                                                 |                           | ION RECORD - Bri<br>Footage of Each Int |                       |                      |                     | cture, Shot, Cement   |                  | d<br>Depth                    |
|                                                                | , ,                       |                                         |                       |                      | ,                   |                       | ,                |                               |
|                                                                |                           |                                         |                       |                      |                     |                       |                  |                               |
|                                                                |                           |                                         |                       |                      |                     |                       |                  |                               |
|                                                                |                           |                                         |                       |                      |                     |                       |                  |                               |
|                                                                |                           |                                         |                       |                      |                     |                       |                  |                               |
|                                                                |                           |                                         |                       |                      |                     |                       |                  |                               |
| TUBING RECORD:                                                 | Size:                     | Set At:                                 | Pa                    | acker At:            | Liner Run:          |                       |                  |                               |
|                                                                |                           |                                         |                       |                      |                     | Yes No                |                  |                               |
| Date of First, Resumed                                         | Production, SWD or Ef     |                                         | cing Method:<br>owing | Pumping              | Gas Lift C          | ther <i>(Explain)</i> |                  |                               |
| Estimated Production<br>Per 24 Hours                           | Oil                       | Bbls. G                                 | as Mcf                | Wate                 | er Bl               | ols. G                | ias-Oil Ratio    | Gravity                       |
| DIODOCITI                                                      | ON OF CAS:                |                                         | RACT!!                |                      | TIONI               |                       | DRODUCTIO        | AN INTEDVAL.                  |
| Vented Solo                                                    | ON OF GAS:  Used on Lease | Open Ho                                 |                       | IOD OF COMPLE $\Box$ |                     | nmingled              | PHODUCIIC        | ON INTERVAL:                  |
|                                                                | bmit ACO-18.)             | Other (S                                | necify)               | (Submit              |                     | mit ACO-4)            |                  |                               |