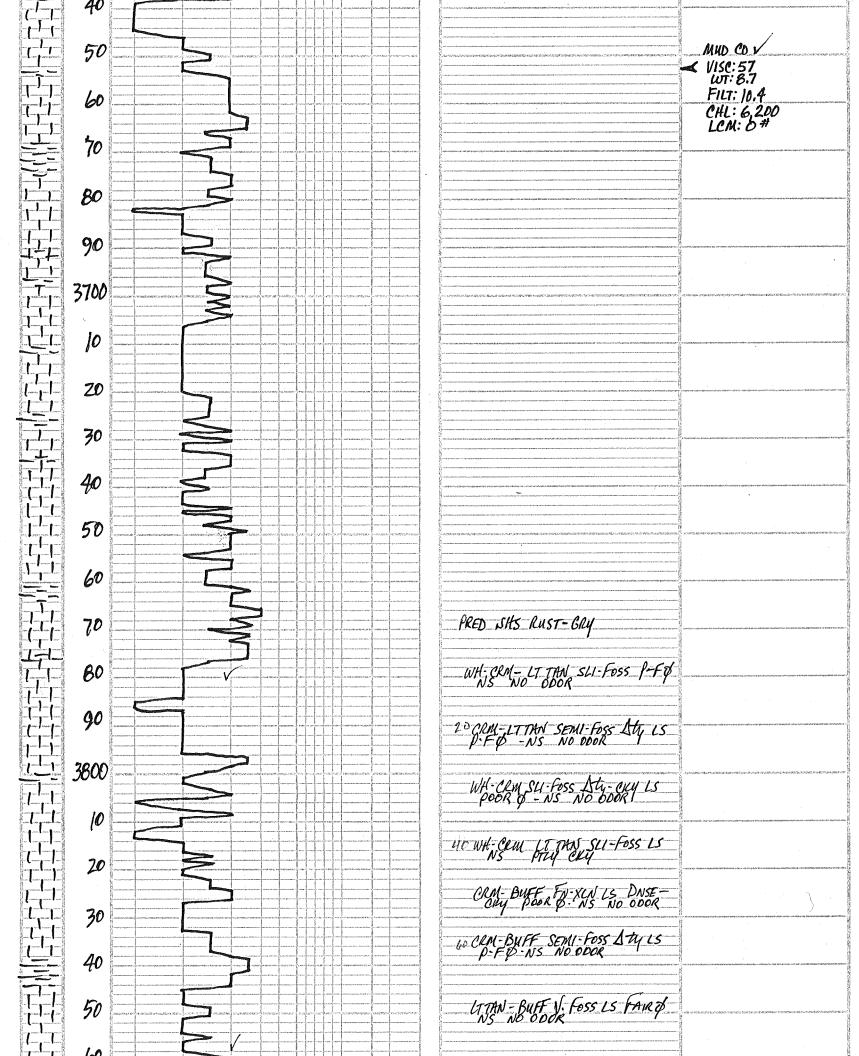

Page Two

| Operator Name:                                                 |                           |                                         | L                     | ease Name: _         |                     |                       | Well #:          |                               |
|----------------------------------------------------------------|---------------------------|-----------------------------------------|-----------------------|----------------------|---------------------|-----------------------|------------------|-------------------------------|
| Sec Twp                                                        | S. R                      | East We                                 | est C                 | County:              |                     |                       |                  |                               |
| INSTRUCTIONS: Shopen and closed, flow and flow rates if gas to | ring and shut-in pres     | sures, whether sh                       | ut-in pressur         | e reached stati      | c level, hydrosta   | tic pressures, bott   |                  |                               |
| Final Radioactivity Lo files must be submitted                 |                           |                                         |                       |                      | gs must be ema      | iled to kcc-well-log  | gs@kcc.ks.go     | . Digital electronic log      |
| Drill Stem Tests Taker<br>(Attach Additional                   |                           | Yes                                     | No                    | L                    |                     | n (Top), Depth an     |                  | Sample                        |
| Samples Sent to Geo                                            | logical Survey            | Yes                                     | No                    | Nam                  | e                   |                       | Тор              | Datum                         |
| Cores Taken<br>Electric Log Run                                |                           | Yes Yes                                 | No<br>No              |                      |                     |                       |                  |                               |
| List All E. Logs Run:                                          |                           |                                         |                       |                      |                     |                       |                  |                               |
|                                                                |                           | (                                       | CASING REC            | ORD Ne               | w Used              |                       |                  |                               |
|                                                                |                           | · ·                                     |                       | ıctor, surface, inte | ermediate, producti |                       | T                |                               |
| Purpose of String                                              | Size Hole<br>Drilled      | Size Casin<br>Set (In O.D               |                       | Weight<br>Lbs. / Ft. | Setting<br>Depth    | Type of<br>Cement     | # Sacks<br>Used  | Type and Percent<br>Additives |
|                                                                |                           |                                         |                       |                      |                     |                       |                  |                               |
|                                                                |                           |                                         |                       |                      |                     |                       |                  |                               |
|                                                                |                           |                                         |                       |                      |                     |                       |                  |                               |
|                                                                |                           |                                         |                       |                      |                     |                       |                  |                               |
|                                                                |                           | ADD                                     | ITIONAL CEN           | MENTING / SQL        | JEEZE RECORD        |                       |                  |                               |
| Purpose:                                                       | Depth<br>Top Bottom       | Type of Cem                             | ent #                 | Sacks Used           |                     | Type and Pe           | ercent Additives |                               |
| Perforate Protect Casing                                       | 100 20111111              |                                         |                       |                      |                     |                       |                  |                               |
| Plug Back TD<br>Plug Off Zone                                  |                           |                                         |                       |                      |                     |                       |                  |                               |
| 1 lag on zono                                                  |                           |                                         |                       |                      |                     |                       |                  |                               |
| Did you perform a hydrau                                       | ulic fracturing treatment | on this well?                           |                       |                      | Yes                 | No (If No, ski)       | o questions 2 ar | nd 3)                         |
| Does the volume of the to                                      |                           | •                                       |                       |                      |                     | _                     | o question 3)    | (" 100 ")                     |
| Was the hydraulic fractur                                      | ing treatment information | on submitted to the c                   | hemical disclo        | sure registry?       | Yes                 | No (If No, fill o     | out Page Three   | of the ACO-1)                 |
| Shots Per Foot                                                 |                           | ION RECORD - Bri<br>Footage of Each Int |                       |                      |                     | cture, Shot, Cement   |                  | d<br>Depth                    |
|                                                                | , ,                       |                                         |                       |                      | ,                   |                       | ,                |                               |
|                                                                |                           |                                         |                       |                      |                     |                       |                  |                               |
|                                                                |                           |                                         |                       |                      |                     |                       |                  |                               |
|                                                                |                           |                                         |                       |                      |                     |                       |                  |                               |
|                                                                |                           |                                         |                       |                      |                     |                       |                  |                               |
|                                                                |                           |                                         |                       |                      |                     |                       |                  |                               |
| TUBING RECORD:                                                 | Size:                     | Set At:                                 | Pa                    | acker At:            | Liner Run:          |                       |                  |                               |
|                                                                |                           |                                         |                       |                      |                     | Yes No                |                  |                               |
| Date of First, Resumed                                         | Production, SWD or Ef     |                                         | cing Method:<br>owing | Pumping              | Gas Lift C          | ther <i>(Explain)</i> |                  |                               |
| Estimated Production<br>Per 24 Hours                           | Oil                       | Bbls. G                                 | as Mcf                | Wate                 | er Bl               | ols. G                | ias-Oil Ratio    | Gravity                       |
| DIODOCITI                                                      | ON OF CAS:                |                                         | RACT!!                |                      | TIONI               |                       | DRODUCTIO        | AN INTEDVAL.                  |
| Vented Solo                                                    | ON OF GAS:  Used on Lease | Open Ho                                 |                       | IOD OF COMPLE $\Box$ |                     | nmingled              | PHODUCIIC        | ON INTERVAL:                  |
|                                                                | bmit ACO-18.)             | Other (S                                | necify)               | (Submit              |                     | mit ACO-4)            |                  |                               |