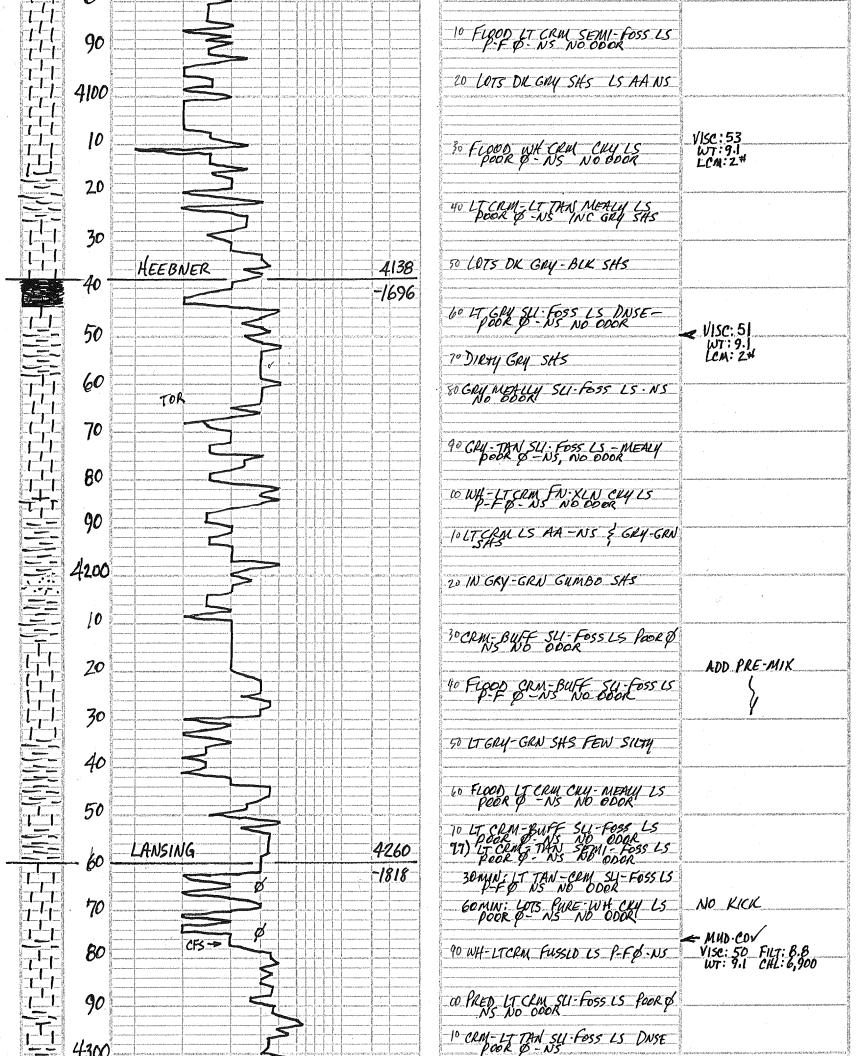

Page Two

| Operator Name:                                                 |                           |                                         | L                     | ease Name: _         |                     |                       | Well #:          |                               |
|----------------------------------------------------------------|---------------------------|-----------------------------------------|-----------------------|----------------------|---------------------|-----------------------|------------------|-------------------------------|
| Sec Twp                                                        | S. R                      | East We                                 | est C                 | County:              |                     |                       |                  |                               |
| INSTRUCTIONS: Shopen and closed, flow and flow rates if gas to | ring and shut-in pres     | sures, whether sh                       | ut-in pressur         | e reached stati      | c level, hydrosta   | tic pressures, bott   |                  |                               |
| Final Radioactivity Lo files must be submitted                 |                           |                                         |                       |                      | gs must be ema      | iled to kcc-well-log  | gs@kcc.ks.go     | . Digital electronic log      |
| Drill Stem Tests Taker<br>(Attach Additional                   |                           | Yes                                     | No                    | L                    |                     | n (Top), Depth an     |                  | Sample                        |
| Samples Sent to Geo                                            | logical Survey            | Yes                                     | No                    | Nam                  | e                   |                       | Тор              | Datum                         |
| Cores Taken<br>Electric Log Run                                |                           | Yes Yes                                 | No<br>No              |                      |                     |                       |                  |                               |
| List All E. Logs Run:                                          |                           |                                         |                       |                      |                     |                       |                  |                               |
|                                                                |                           | (                                       | CASING REC            | ORD Ne               | w Used              |                       |                  |                               |
|                                                                |                           | · ·                                     |                       | ıctor, surface, inte | ermediate, producti |                       | T                |                               |
| Purpose of String                                              | Size Hole<br>Drilled      | Size Casin<br>Set (In O.D               |                       | Weight<br>Lbs. / Ft. | Setting<br>Depth    | Type of<br>Cement     | # Sacks<br>Used  | Type and Percent<br>Additives |
|                                                                |                           |                                         |                       |                      |                     |                       |                  |                               |
|                                                                |                           |                                         |                       |                      |                     |                       |                  |                               |
|                                                                |                           |                                         |                       |                      |                     |                       |                  |                               |
|                                                                |                           |                                         |                       |                      |                     |                       |                  |                               |
|                                                                |                           | ADD                                     | ITIONAL CEN           | MENTING / SQL        | JEEZE RECORD        |                       |                  |                               |
| Purpose:                                                       | Depth<br>Top Bottom       | Type of Cem                             | ent #                 | Sacks Used           |                     | Type and Pe           | ercent Additives |                               |
| Perforate Protect Casing                                       | 100 20111111              |                                         |                       |                      |                     |                       |                  |                               |
| Plug Back TD<br>Plug Off Zone                                  |                           |                                         |                       |                      |                     |                       |                  |                               |
| 1 lag on zono                                                  |                           |                                         |                       |                      |                     |                       |                  |                               |
| Did you perform a hydrau                                       | ulic fracturing treatment | on this well?                           |                       |                      | Yes                 | No (If No, ski)       | o questions 2 ar | nd 3)                         |
| Does the volume of the to                                      |                           | •                                       |                       |                      |                     | _                     | o question 3)    | (" 100 ")                     |
| Was the hydraulic fractur                                      | ing treatment information | on submitted to the c                   | hemical disclo        | sure registry?       | Yes                 | No (If No, fill o     | out Page Three   | of the ACO-1)                 |
| Shots Per Foot                                                 |                           | ION RECORD - Bri<br>Footage of Each Int |                       |                      |                     | cture, Shot, Cement   |                  | d<br>Depth                    |
|                                                                | , ,                       |                                         |                       |                      | ,                   |                       | ,                |                               |
|                                                                |                           |                                         |                       |                      |                     |                       |                  |                               |
|                                                                |                           |                                         |                       |                      |                     |                       |                  |                               |
|                                                                |                           |                                         |                       |                      |                     |                       |                  |                               |
|                                                                |                           |                                         |                       |                      |                     |                       |                  |                               |
|                                                                |                           |                                         |                       |                      |                     |                       |                  |                               |
| TUBING RECORD:                                                 | Size:                     | Set At:                                 | Pa                    | acker At:            | Liner Run:          |                       |                  |                               |
|                                                                |                           |                                         |                       |                      |                     | Yes No                |                  |                               |
| Date of First, Resumed                                         | Production, SWD or Ef     |                                         | cing Method:<br>owing | Pumping              | Gas Lift C          | ther <i>(Explain)</i> |                  |                               |
| Estimated Production<br>Per 24 Hours                           | Oil                       | Bbls. G                                 | as Mcf                | Wate                 | er Bl               | ols. G                | ias-Oil Ratio    | Gravity                       |
| DIODOCITI                                                      | ON OF CAS:                |                                         | RACT!!                |                      | TIONI               |                       | DRODUCTIO        | AN INTEDVAL.                  |
| Vented Solo                                                    | ON OF GAS:  Used on Lease | Open Ho                                 |                       | IOD OF COMPLE $\Box$ |                     | nmingled              | PHODUCIIC        | ON INTERVAL:                  |
|                                                                | bmit ACO-18.)             | Other (S                                | necify)               | (Submit              |                     | mit ACO-4)            |                  |                               |