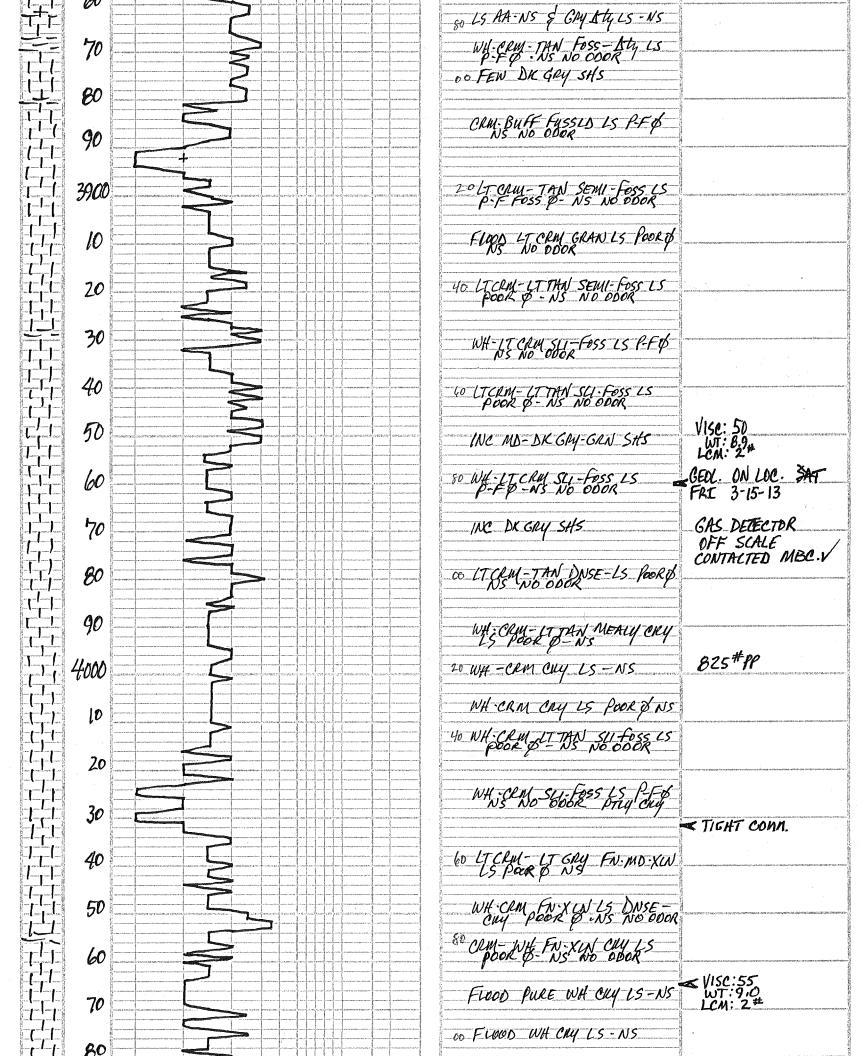

Page Two

| Operator Name:                                                 |                           |                                         | L                     | ease Name: _         |                     |                       | Well #:          |                               |
|----------------------------------------------------------------|---------------------------|-----------------------------------------|-----------------------|----------------------|---------------------|-----------------------|------------------|-------------------------------|
| Sec Twp                                                        | S. R                      | East We                                 | est C                 | County:              |                     |                       |                  |                               |
| INSTRUCTIONS: Shopen and closed, flow and flow rates if gas to | ring and shut-in pres     | sures, whether sh                       | ut-in pressur         | e reached stati      | c level, hydrosta   | tic pressures, bott   |                  |                               |
| Final Radioactivity Lo files must be submitted                 |                           |                                         |                       |                      | gs must be ema      | iled to kcc-well-log  | gs@kcc.ks.go     | . Digital electronic log      |
| Drill Stem Tests Taker<br>(Attach Additional                   |                           | Yes                                     | No                    | L                    |                     | n (Top), Depth an     |                  | Sample                        |
| Samples Sent to Geo                                            | logical Survey            | Yes                                     | No                    | Nam                  | e                   |                       | Тор              | Datum                         |
| Cores Taken<br>Electric Log Run                                |                           | Yes Yes                                 | No<br>No              |                      |                     |                       |                  |                               |
| List All E. Logs Run:                                          |                           |                                         |                       |                      |                     |                       |                  |                               |
|                                                                |                           | (                                       | CASING REC            | ORD Ne               | w Used              |                       |                  |                               |
|                                                                |                           | · ·                                     |                       | ıctor, surface, inte | ermediate, producti |                       | T                |                               |
| Purpose of String                                              | Size Hole<br>Drilled      | Size Casin<br>Set (In O.D               |                       | Weight<br>Lbs. / Ft. | Setting<br>Depth    | Type of<br>Cement     | # Sacks<br>Used  | Type and Percent<br>Additives |
|                                                                |                           |                                         |                       |                      |                     |                       |                  |                               |
|                                                                |                           |                                         |                       |                      |                     |                       |                  |                               |
|                                                                |                           |                                         |                       |                      |                     |                       |                  |                               |
|                                                                |                           |                                         |                       |                      |                     |                       |                  |                               |
|                                                                |                           | ADD                                     | ITIONAL CEN           | MENTING / SQL        | JEEZE RECORD        |                       |                  |                               |
| Purpose:                                                       | Depth<br>Top Bottom       | Type of Cem                             | ent #                 | Sacks Used           |                     | Type and Pe           | ercent Additives |                               |
| Perforate Protect Casing                                       | 100 20111111              |                                         |                       |                      |                     |                       |                  |                               |
| Plug Back TD<br>Plug Off Zone                                  |                           |                                         |                       |                      |                     |                       |                  |                               |
| 1 lag on zono                                                  |                           |                                         |                       |                      |                     |                       |                  |                               |
| Did you perform a hydrau                                       | ulic fracturing treatment | on this well?                           |                       |                      | Yes                 | No (If No, ski)       | o questions 2 ar | nd 3)                         |
| Does the volume of the to                                      |                           | •                                       |                       |                      |                     | _                     | o question 3)    | (" 100 ")                     |
| Was the hydraulic fractur                                      | ing treatment information | on submitted to the c                   | hemical disclo        | sure registry?       | Yes                 | No (If No, fill o     | out Page Three   | of the ACO-1)                 |
| Shots Per Foot                                                 |                           | ION RECORD - Bri<br>Footage of Each Int |                       |                      |                     | cture, Shot, Cement   |                  | d<br>Depth                    |
|                                                                | , ,                       |                                         |                       |                      | ,                   |                       | ,                |                               |
|                                                                |                           |                                         |                       |                      |                     |                       |                  |                               |
|                                                                |                           |                                         |                       |                      |                     |                       |                  |                               |
|                                                                |                           |                                         |                       |                      |                     |                       |                  |                               |
|                                                                |                           |                                         |                       |                      |                     |                       |                  |                               |
|                                                                |                           |                                         |                       |                      |                     |                       |                  |                               |
| TUBING RECORD:                                                 | Size:                     | Set At:                                 | Pa                    | acker At:            | Liner Run:          |                       |                  |                               |
|                                                                |                           |                                         |                       |                      |                     | Yes No                |                  |                               |
| Date of First, Resumed                                         | Production, SWD or Ef     |                                         | cing Method:<br>owing | Pumping              | Gas Lift C          | ther <i>(Explain)</i> |                  |                               |
| Estimated Production<br>Per 24 Hours                           | Oil                       | Bbls. G                                 | as Mcf                | Wate                 | er Bl               | ols. G                | ias-Oil Ratio    | Gravity                       |
| DIODOCITI                                                      | ON OF CAS:                |                                         | RACT!!                |                      | TIONI               |                       | DRODUCTIO        | AN INTEDVAL.                  |
| Vented Solo                                                    | ON OF GAS:  Used on Lease | Open Ho                                 |                       | IOD OF COMPLE $\Box$ |                     | nmingled              | PHODUCIIC        | ON INTERVAL:                  |
|                                                                | bmit ACO-18.)             | Other (S                                | necify)               | (Submit              |                     | mit ACO-4)            |                  |                               |