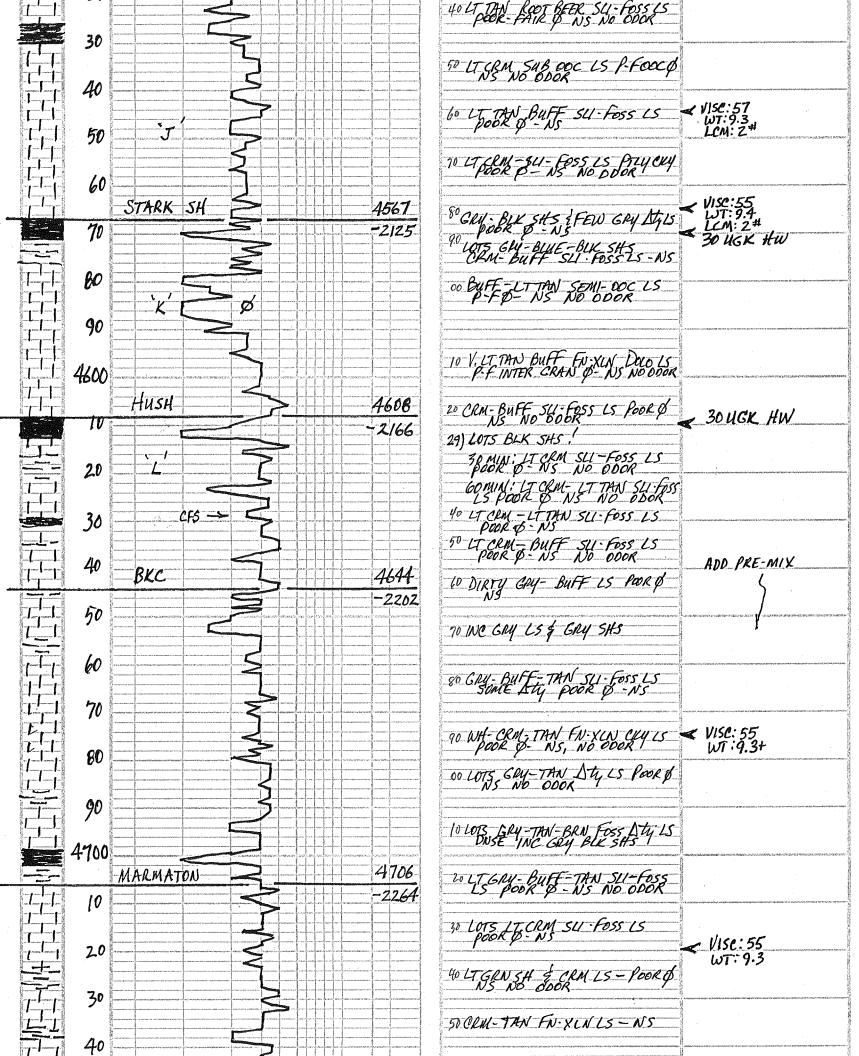

Page Two

| Operator Name:                                                 |                           |                                         | L                     | ease Name: _         |                     |                       | Well #:          |                               |
|----------------------------------------------------------------|---------------------------|-----------------------------------------|-----------------------|----------------------|---------------------|-----------------------|------------------|-------------------------------|
| Sec Twp                                                        | S. R                      | East We                                 | est C                 | County:              |                     |                       |                  |                               |
| INSTRUCTIONS: Shopen and closed, flow and flow rates if gas to | ring and shut-in pres     | sures, whether sh                       | ut-in pressur         | e reached stati      | c level, hydrosta   | tic pressures, bott   |                  |                               |
| Final Radioactivity Lo files must be submitted                 |                           |                                         |                       |                      | gs must be ema      | iled to kcc-well-log  | gs@kcc.ks.go     | . Digital electronic log      |
| Drill Stem Tests Taker<br>(Attach Additional                   |                           | Yes                                     | No                    | L                    |                     | n (Top), Depth an     |                  | Sample                        |
| Samples Sent to Geo                                            | logical Survey            | Yes                                     | No                    | Nam                  | e                   |                       | Тор              | Datum                         |
| Cores Taken<br>Electric Log Run                                |                           | Yes Yes                                 | No<br>No              |                      |                     |                       |                  |                               |
| List All E. Logs Run:                                          |                           |                                         |                       |                      |                     |                       |                  |                               |
|                                                                |                           | (                                       | CASING REC            | ORD Ne               | w Used              |                       |                  |                               |
|                                                                |                           | · ·                                     |                       | ıctor, surface, inte | ermediate, producti |                       | T                |                               |
| Purpose of String                                              | Size Hole<br>Drilled      | Size Casin<br>Set (In O.D               |                       | Weight<br>Lbs. / Ft. | Setting<br>Depth    | Type of<br>Cement     | # Sacks<br>Used  | Type and Percent<br>Additives |
|                                                                |                           |                                         |                       |                      |                     |                       |                  |                               |
|                                                                |                           |                                         |                       |                      |                     |                       |                  |                               |
|                                                                |                           |                                         |                       |                      |                     |                       |                  |                               |
|                                                                |                           |                                         |                       |                      |                     |                       |                  |                               |
|                                                                |                           | ADD                                     | ITIONAL CEN           | MENTING / SQL        | JEEZE RECORD        |                       |                  |                               |
| Purpose:                                                       | Depth<br>Top Bottom       | Type of Cem                             | ent #                 | Sacks Used           |                     | Type and Pe           | ercent Additives |                               |
| Perforate Protect Casing                                       | 100 20111111              |                                         |                       |                      |                     |                       |                  |                               |
| Plug Back TD<br>Plug Off Zone                                  |                           |                                         |                       |                      |                     |                       |                  |                               |
| 1 lag on zono                                                  |                           |                                         |                       |                      |                     |                       |                  |                               |
| Did you perform a hydrau                                       | ulic fracturing treatment | on this well?                           |                       |                      | Yes                 | No (If No, ski)       | o questions 2 ar | nd 3)                         |
| Does the volume of the to                                      |                           | •                                       |                       |                      |                     | _                     | o question 3)    | (" 100 ")                     |
| Was the hydraulic fractur                                      | ing treatment information | on submitted to the c                   | hemical disclo        | sure registry?       | Yes                 | No (If No, fill o     | out Page Three   | of the ACO-1)                 |
| Shots Per Foot                                                 |                           | ION RECORD - Bri<br>Footage of Each Int |                       |                      |                     | cture, Shot, Cement   |                  | d<br>Depth                    |
|                                                                | , ,                       |                                         |                       |                      | ,                   |                       | ,                |                               |
|                                                                |                           |                                         |                       |                      |                     |                       |                  |                               |
|                                                                |                           |                                         |                       |                      |                     |                       |                  |                               |
|                                                                |                           |                                         |                       |                      |                     |                       |                  |                               |
|                                                                |                           |                                         |                       |                      |                     |                       |                  |                               |
|                                                                |                           |                                         |                       |                      |                     |                       |                  |                               |
| TUBING RECORD:                                                 | Size:                     | Set At:                                 | Pa                    | acker At:            | Liner Run:          |                       |                  |                               |
|                                                                |                           |                                         |                       |                      |                     | Yes No                |                  |                               |
| Date of First, Resumed                                         | Production, SWD or Ef     |                                         | cing Method:<br>owing | Pumping              | Gas Lift C          | ther <i>(Explain)</i> |                  |                               |
| Estimated Production<br>Per 24 Hours                           | Oil                       | Bbls. G                                 | as Mcf                | Wate                 | er Bl               | ols. G                | ias-Oil Ratio    | Gravity                       |
| DIODOCITI                                                      | ON OF CAS:                |                                         | RACT!!                |                      | TIONI               |                       | DRODUCTIO        | AN INTEDVAL.                  |
| Vented Solo                                                    | ON OF GAS:  Used on Lease | Open Ho                                 |                       | IOD OF COMPLE $\Box$ |                     | nmingled              | PHODUCIIC        | ON INTERVAL:                  |
|                                                                | bmit ACO-18.)             | Other (S                                | necify)               | (Submit              |                     | mit ACO-4)            |                  |                               |