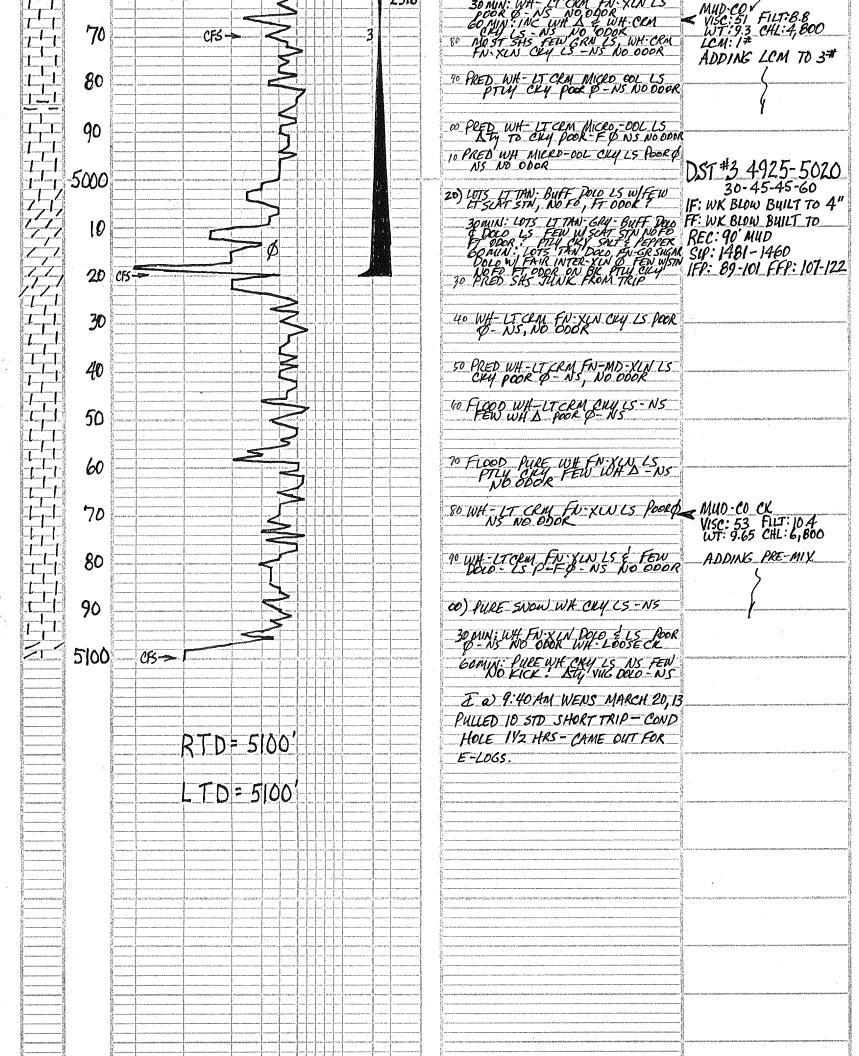

Page Two

| Operator Name:                                                 |                           |                                         | L                     | ease Name: _         |                     |                       | Well #:          |                               |
|----------------------------------------------------------------|---------------------------|-----------------------------------------|-----------------------|----------------------|---------------------|-----------------------|------------------|-------------------------------|
| Sec Twp                                                        | S. R                      | East We                                 | est C                 | County:              |                     |                       |                  |                               |
| INSTRUCTIONS: Shopen and closed, flow and flow rates if gas to | ring and shut-in pres     | sures, whether sh                       | ut-in pressur         | e reached stati      | c level, hydrosta   | tic pressures, bott   |                  |                               |
| Final Radioactivity Lo files must be submitted                 |                           |                                         |                       |                      | gs must be ema      | iled to kcc-well-log  | gs@kcc.ks.go     | . Digital electronic log      |
| Drill Stem Tests Taker<br>(Attach Additional                   |                           | Yes                                     | No                    | L                    |                     | n (Top), Depth an     |                  | Sample                        |
| Samples Sent to Geo                                            | logical Survey            | Yes                                     | No                    | Nam                  | e                   |                       | Тор              | Datum                         |
| Cores Taken<br>Electric Log Run                                |                           | Yes Yes                                 | No<br>No              |                      |                     |                       |                  |                               |
| List All E. Logs Run:                                          |                           |                                         |                       |                      |                     |                       |                  |                               |
|                                                                |                           | (                                       | CASING REC            | ORD Ne               | w Used              |                       |                  |                               |
|                                                                |                           | · ·                                     |                       | ıctor, surface, inte | ermediate, producti |                       | T                |                               |
| Purpose of String                                              | Size Hole<br>Drilled      | Size Casin<br>Set (In O.D               |                       | Weight<br>Lbs. / Ft. | Setting<br>Depth    | Type of<br>Cement     | # Sacks<br>Used  | Type and Percent<br>Additives |
|                                                                |                           |                                         |                       |                      |                     |                       |                  |                               |
|                                                                |                           |                                         |                       |                      |                     |                       |                  |                               |
|                                                                |                           |                                         |                       |                      |                     |                       |                  |                               |
|                                                                |                           |                                         |                       |                      |                     |                       |                  |                               |
|                                                                |                           | ADD                                     | ITIONAL CEN           | MENTING / SQL        | JEEZE RECORD        |                       |                  |                               |
| Purpose:                                                       | Depth<br>Top Bottom       | Type of Cem                             | ent #                 | Sacks Used           |                     | Type and Pe           | ercent Additives |                               |
| Perforate Protect Casing                                       | 100 20111111              |                                         |                       |                      |                     |                       |                  |                               |
| Plug Back TD<br>Plug Off Zone                                  |                           |                                         |                       |                      |                     |                       |                  |                               |
| 1 lag on zono                                                  |                           |                                         |                       |                      |                     |                       |                  |                               |
| Did you perform a hydrau                                       | ulic fracturing treatment | on this well?                           |                       |                      | Yes                 | No (If No, ski)       | o questions 2 ar | nd 3)                         |
| Does the volume of the to                                      |                           | •                                       |                       |                      |                     | _                     | o question 3)    | (" 100 ")                     |
| Was the hydraulic fractur                                      | ing treatment information | on submitted to the c                   | hemical disclo        | sure registry?       | Yes                 | No (If No, fill o     | out Page Three   | of the ACO-1)                 |
| Shots Per Foot                                                 |                           | ION RECORD - Bri<br>Footage of Each Int |                       |                      |                     | cture, Shot, Cement   |                  | d<br>Depth                    |
|                                                                | , ,                       |                                         |                       |                      | ,                   |                       | ,                |                               |
|                                                                |                           |                                         |                       |                      |                     |                       |                  |                               |
|                                                                |                           |                                         |                       |                      |                     |                       |                  |                               |
|                                                                |                           |                                         |                       |                      |                     |                       |                  |                               |
|                                                                |                           |                                         |                       |                      |                     |                       |                  |                               |
|                                                                |                           |                                         |                       |                      |                     |                       |                  |                               |
| TUBING RECORD:                                                 | Size:                     | Set At:                                 | Pa                    | acker At:            | Liner Run:          |                       |                  |                               |
|                                                                |                           |                                         |                       |                      |                     | Yes No                |                  |                               |
| Date of First, Resumed                                         | Production, SWD or Ef     |                                         | cing Method:<br>owing | Pumping              | Gas Lift C          | ther <i>(Explain)</i> |                  |                               |
| Estimated Production<br>Per 24 Hours                           | Oil                       | Bbls. G                                 | as Mcf                | Wate                 | er Bl               | ols. G                | ias-Oil Ratio    | Gravity                       |
| DIODOCITI                                                      | ON OF CAS:                |                                         | RACT!!                |                      | TIONI               |                       | DRODUCTIO        | AN INTEDVAL.                  |
| Vented Solo                                                    | ON OF GAS:  Used on Lease | Open Ho                                 |                       | IOD OF COMPLE $\Box$ |                     | nmingled              | PHODUCIIC        | ON INTERVAL:                  |
|                                                                | bmit ACO-18.)             | Other (S                                | necify)               | (Submit              |                     | mit ACO-4)            |                  |                               |