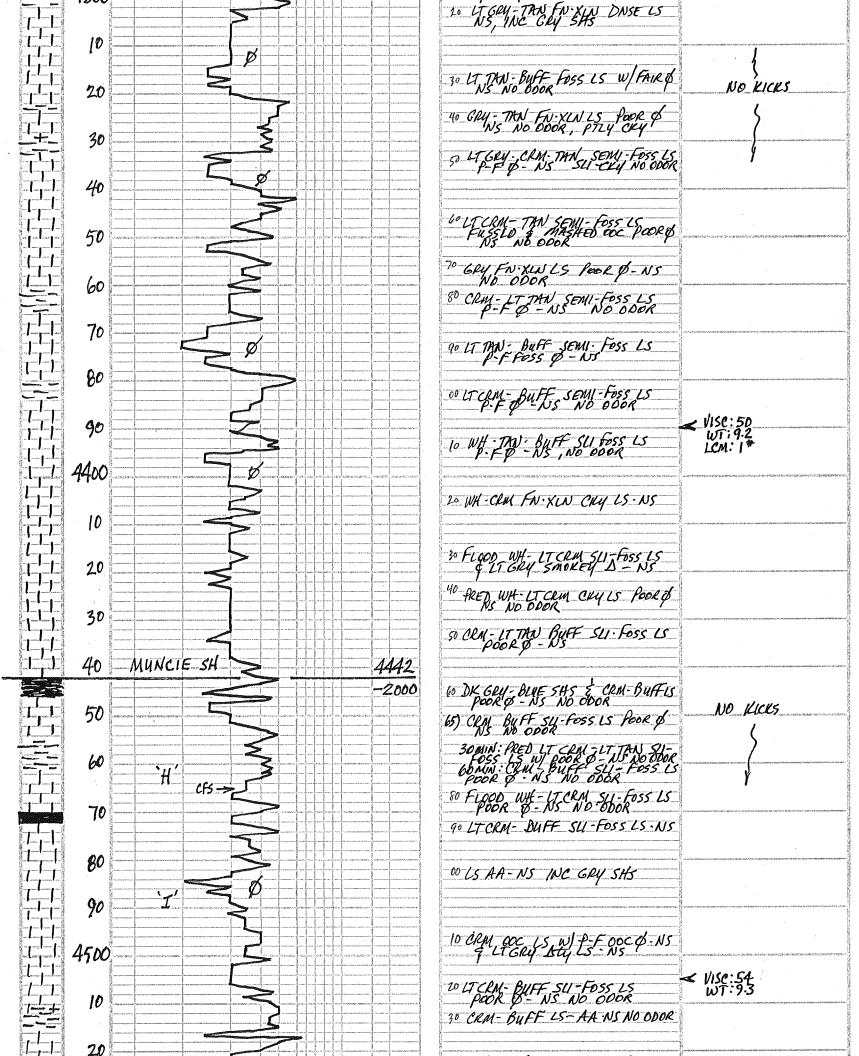

Page Two

| Operator Name:                                                 |                           |                                         | L                     | ease Name: _         |                     |                       | Well #:          |                               |
|----------------------------------------------------------------|---------------------------|-----------------------------------------|-----------------------|----------------------|---------------------|-----------------------|------------------|-------------------------------|
| Sec Twp                                                        | S. R                      | East We                                 | est C                 | County:              |                     |                       |                  |                               |
| INSTRUCTIONS: Shopen and closed, flow and flow rates if gas to | ring and shut-in pres     | sures, whether sh                       | ut-in pressur         | e reached stati      | c level, hydrosta   | tic pressures, bott   |                  |                               |
| Final Radioactivity Lo files must be submitted                 |                           |                                         |                       |                      | gs must be ema      | iled to kcc-well-log  | gs@kcc.ks.go     | . Digital electronic log      |
| Drill Stem Tests Taker<br>(Attach Additional                   |                           | Yes                                     | No                    | L                    |                     | n (Top), Depth an     |                  | Sample                        |
| Samples Sent to Geo                                            | logical Survey            | Yes                                     | No                    | Nam                  | e                   |                       | Тор              | Datum                         |
| Cores Taken<br>Electric Log Run                                |                           | Yes Yes                                 | No<br>No              |                      |                     |                       |                  |                               |
| List All E. Logs Run:                                          |                           |                                         |                       |                      |                     |                       |                  |                               |
|                                                                |                           | (                                       | CASING REC            | ORD Ne               | w Used              |                       |                  |                               |
|                                                                |                           | · ·                                     |                       | ıctor, surface, inte | ermediate, producti |                       | T                |                               |
| Purpose of String                                              | Size Hole<br>Drilled      | Size Casin<br>Set (In O.D               |                       | Weight<br>Lbs. / Ft. | Setting<br>Depth    | Type of<br>Cement     | # Sacks<br>Used  | Type and Percent<br>Additives |
|                                                                |                           |                                         |                       |                      |                     |                       |                  |                               |
|                                                                |                           |                                         |                       |                      |                     |                       |                  |                               |
|                                                                |                           |                                         |                       |                      |                     |                       |                  |                               |
|                                                                |                           |                                         |                       |                      |                     |                       |                  |                               |
|                                                                |                           | ADD                                     | ITIONAL CEN           | MENTING / SQL        | JEEZE RECORD        |                       |                  |                               |
| Purpose:                                                       | Depth<br>Top Bottom       | Type of Cem                             | ent #                 | Sacks Used           |                     | Type and Pe           | ercent Additives |                               |
| Perforate Protect Casing                                       | 100 20111111              |                                         |                       |                      |                     |                       |                  |                               |
| Plug Back TD<br>Plug Off Zone                                  |                           |                                         |                       |                      |                     |                       |                  |                               |
| 1 lag on zono                                                  |                           |                                         |                       |                      |                     |                       |                  |                               |
| Did you perform a hydrau                                       | ulic fracturing treatment | on this well?                           |                       |                      | Yes                 | No (If No, ski)       | o questions 2 ar | nd 3)                         |
| Does the volume of the to                                      |                           | •                                       |                       |                      |                     | _                     | o question 3)    | (" 100 ")                     |
| Was the hydraulic fractur                                      | ing treatment information | on submitted to the c                   | hemical disclo        | sure registry?       | Yes                 | No (If No, fill o     | out Page Three   | of the ACO-1)                 |
| Shots Per Foot                                                 |                           | ION RECORD - Bri<br>Footage of Each Int |                       |                      |                     | cture, Shot, Cement   |                  | d<br>Depth                    |
|                                                                | , ,                       |                                         |                       |                      | ,                   |                       | ,                |                               |
|                                                                |                           |                                         |                       |                      |                     |                       |                  |                               |
|                                                                |                           |                                         |                       |                      |                     |                       |                  |                               |
|                                                                |                           |                                         |                       |                      |                     |                       |                  |                               |
|                                                                |                           |                                         |                       |                      |                     |                       |                  |                               |
|                                                                |                           |                                         |                       |                      |                     |                       |                  |                               |
| TUBING RECORD:                                                 | Size:                     | Set At:                                 | Pa                    | acker At:            | Liner Run:          |                       |                  |                               |
|                                                                |                           |                                         |                       |                      |                     | Yes No                |                  |                               |
| Date of First, Resumed                                         | Production, SWD or Ef     |                                         | cing Method:<br>owing | Pumping              | Gas Lift C          | ther <i>(Explain)</i> |                  |                               |
| Estimated Production<br>Per 24 Hours                           | Oil                       | Bbls. G                                 | as Mcf                | Wate                 | er Bl               | ols. G                | ias-Oil Ratio    | Gravity                       |
| DIODOCITI                                                      | ON OF CAS:                |                                         | RACT!!                |                      | TIONI               |                       | DRODUCTIO        | AN INTEDVAL.                  |
| Vented Solo                                                    | ON OF GAS:  Used on Lease | Open Ho                                 |                       | IOD OF COMPLE $\Box$ |                     | nmingled              | PHODUCIIC        | ON INTERVAL:                  |
|                                                                | bmit ACO-18.)             | Other (S                                | necify)               | (Submit              |                     | mit ACO-4)            |                  |                               |