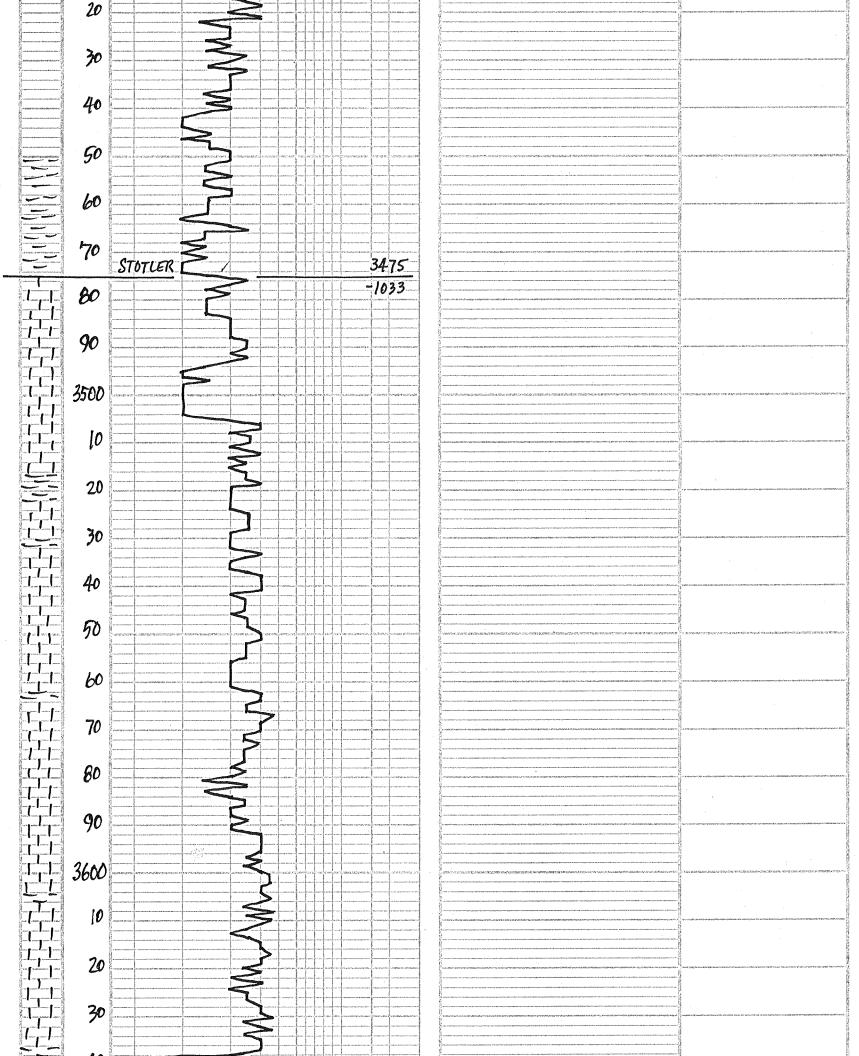

Page Two

| Operator Name:                                                 |                           |                                         | L                     | ease Name: _         |                     |                       | Well #:          |                               |
|----------------------------------------------------------------|---------------------------|-----------------------------------------|-----------------------|----------------------|---------------------|-----------------------|------------------|-------------------------------|
| Sec Twp                                                        | S. R                      | East We                                 | est C                 | County:              |                     |                       |                  |                               |
| INSTRUCTIONS: Shopen and closed, flow and flow rates if gas to | ring and shut-in pres     | sures, whether sh                       | ut-in pressur         | e reached stati      | c level, hydrosta   | tic pressures, bott   |                  |                               |
| Final Radioactivity Lo files must be submitted                 |                           |                                         |                       |                      | gs must be ema      | iled to kcc-well-log  | gs@kcc.ks.go     | . Digital electronic log      |
| Drill Stem Tests Taker<br>(Attach Additional                   |                           | Yes                                     | No                    | L                    |                     | n (Top), Depth an     |                  | Sample                        |
| Samples Sent to Geo                                            | logical Survey            | Yes                                     | No                    | Nam                  | e                   |                       | Тор              | Datum                         |
| Cores Taken<br>Electric Log Run                                |                           | Yes Yes                                 | No<br>No              |                      |                     |                       |                  |                               |
| List All E. Logs Run:                                          |                           |                                         |                       |                      |                     |                       |                  |                               |
|                                                                |                           | (                                       | CASING REC            | ORD Ne               | w Used              |                       |                  |                               |
|                                                                |                           | · ·                                     |                       | ıctor, surface, inte | ermediate, producti |                       | T                |                               |
| Purpose of String                                              | Size Hole<br>Drilled      | Size Casin<br>Set (In O.D               |                       | Weight<br>Lbs. / Ft. | Setting<br>Depth    | Type of<br>Cement     | # Sacks<br>Used  | Type and Percent<br>Additives |
|                                                                |                           |                                         |                       |                      |                     |                       |                  |                               |
|                                                                |                           |                                         |                       |                      |                     |                       |                  |                               |
|                                                                |                           |                                         |                       |                      |                     |                       |                  |                               |
|                                                                |                           |                                         |                       |                      |                     |                       |                  |                               |
|                                                                |                           | ADD                                     | ITIONAL CEN           | MENTING / SQL        | JEEZE RECORD        |                       |                  |                               |
| Purpose:                                                       | Depth<br>Top Bottom       | Type of Cem                             | ent #                 | Sacks Used           |                     | Type and Pe           | ercent Additives |                               |
| Perforate Protect Casing                                       | 100 20111111              |                                         |                       |                      |                     |                       |                  |                               |
| Plug Back TD<br>Plug Off Zone                                  |                           |                                         |                       |                      |                     |                       |                  |                               |
| 1 lag on zono                                                  |                           |                                         |                       |                      |                     |                       |                  |                               |
| Did you perform a hydrau                                       | ulic fracturing treatment | on this well?                           |                       |                      | Yes                 | No (If No, ski)       | o questions 2 ar | nd 3)                         |
| Does the volume of the to                                      |                           | •                                       |                       |                      |                     | _                     | o question 3)    | (" 100 ")                     |
| Was the hydraulic fractur                                      | ing treatment information | on submitted to the c                   | hemical disclo        | sure registry?       | Yes                 | No (If No, fill o     | out Page Three   | of the ACO-1)                 |
| Shots Per Foot                                                 |                           | ION RECORD - Bri<br>Footage of Each Int |                       |                      |                     | cture, Shot, Cement   |                  | d<br>Depth                    |
|                                                                | , ,                       |                                         |                       |                      | ,                   |                       | ,                |                               |
|                                                                |                           |                                         |                       |                      |                     |                       |                  |                               |
|                                                                |                           |                                         |                       |                      |                     |                       |                  |                               |
|                                                                |                           |                                         |                       |                      |                     |                       |                  |                               |
|                                                                |                           |                                         |                       |                      |                     |                       |                  |                               |
|                                                                |                           |                                         |                       |                      |                     |                       |                  |                               |
| TUBING RECORD:                                                 | Size:                     | Set At:                                 | Pa                    | acker At:            | Liner Run:          |                       |                  |                               |
|                                                                |                           |                                         |                       |                      |                     | Yes No                |                  |                               |
| Date of First, Resumed                                         | Production, SWD or Ef     |                                         | cing Method:<br>owing | Pumping              | Gas Lift C          | ther <i>(Explain)</i> |                  |                               |
| Estimated Production<br>Per 24 Hours                           | Oil                       | Bbls. G                                 | as Mcf                | Wate                 | er Bl               | ols. G                | ias-Oil Ratio    | Gravity                       |
| DIODOCITI                                                      | ON OF CAS:                |                                         | RACT!!                |                      | TIONI               |                       | DRODUCTIO        | AN INTEDVAL.                  |
| Vented Solo                                                    | ON OF GAS:  Used on Lease | Open Ho                                 |                       | IOD OF COMPLE $\Box$ |                     | nmingled              | PHODUCIIC        | ON INTERVAL:                  |
|                                                                | bmit ACO-18.)             | Other (S                                | necify)               | (Submit              |                     | mit ACO-4)            |                  |                               |