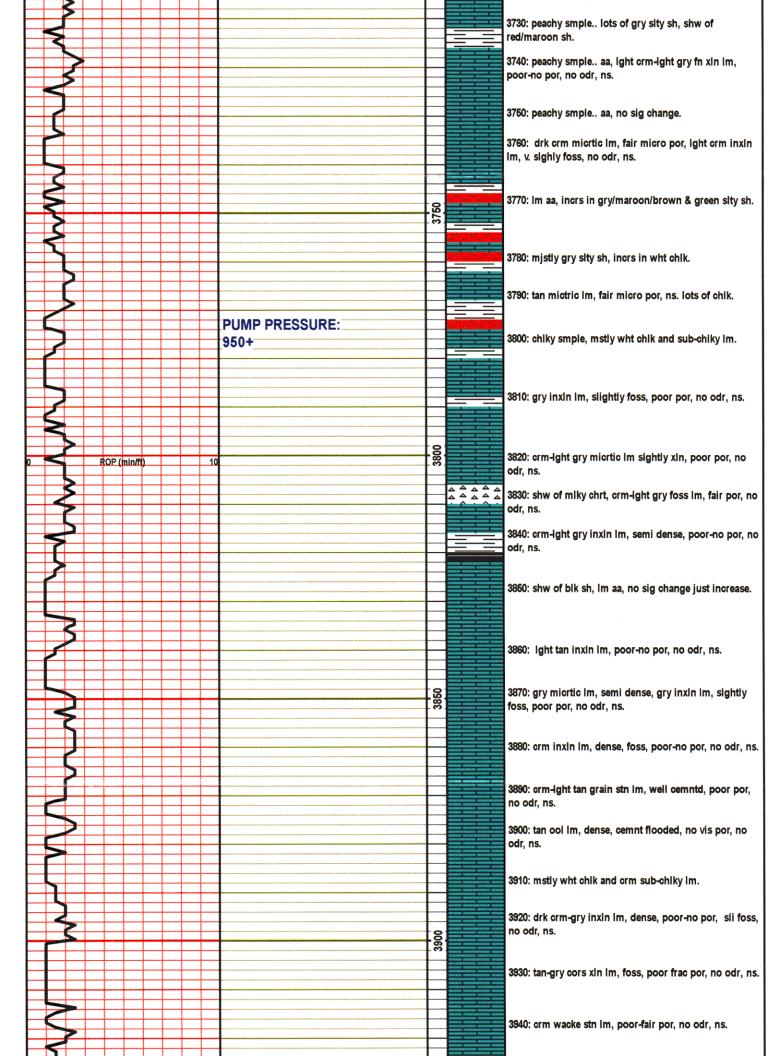

#1 Weber 15 Unit 2520' FSL & 2400' FWL 210'N & 90'E of NE NE SW Section 15-13S-31W Gove County, Kansas API# 15-063-22091-0000

Elevation: 2908' GL, 2913' KB

| Sample Tops    |       |       | Ref.<br>Well |
|----------------|-------|-------|--------------|
| Anhydrite      | 2399' | +514  | -1           |
| B/Anhydrite    | 2425' | +488  | -4           |
| Heebner        | 3933' | -1020 | -5           |
| Toronto        | 3958' | -1045 | -6           |
| Lansing        | 3975' | -1062 | <b>-</b> 5   |
| Muncie Shale   | 4126' | -1213 | -6           |
| Stark Shale    | 4213' | -1300 | -4           |
| Hush. Shale    | 4247' | -1334 | -2           |
| BKC            | 4278' | -1365 | +3           |
| Marmaton       | 4309' | -1396 | -2           |
| Altamont       | 4343' | -1430 | -3           |
| Pawnee         | 4408' | -1495 | -3           |
| Myrick         | 4440' | -1527 | -2           |
| Fort Scott     | 4459' | -1546 | -1           |
| Cherokee Shale | 4485' | -1572 | flat         |
| Johnson        | 4526' | -1613 | +2           |
| Mississippian  | 4573' | -1660 | +7           |
| RTD            | 4720' | -1807 |              |