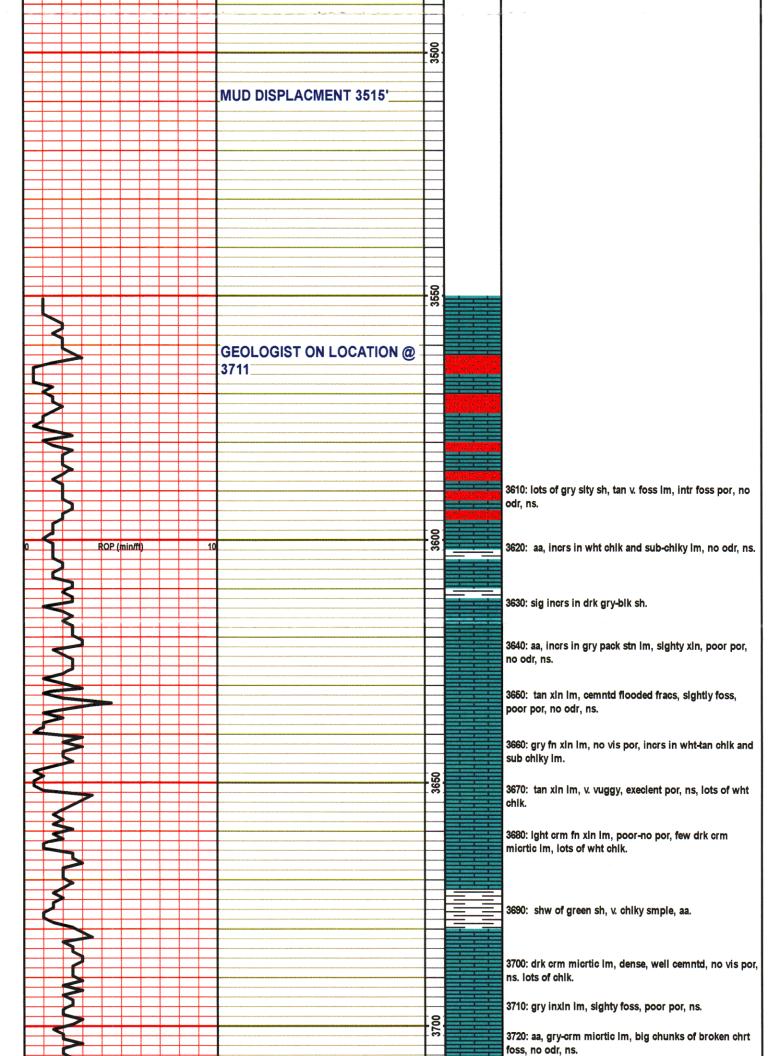

#1 Weber 15 Unit 2520' FSL & 2400' FWL 210'N & 90'E of NE NE SW Section 15-13S-31W Gove County, Kansas API# 15-063-22091-0000

Elevation: 2908' GL, 2913' KB

| Sample Tops    |       |       | Ref.<br>Well |
|----------------|-------|-------|--------------|
| Anhydrite      | 2399' | +514  | -1           |
| B/Anhydrite    | 2425' | +488  | -4           |
| Heebner        | 3933' | -1020 | -5           |
| Toronto        | 3958' | -1045 | -6           |
| Lansing        | 3975' | -1062 | <b>-</b> 5   |
| Muncie Shale   | 4126' | -1213 | -6           |
| Stark Shale    | 4213' | -1300 | -4           |
| Hush. Shale    | 4247' | -1334 | -2           |
| BKC            | 4278' | -1365 | +3           |
| Marmaton       | 4309' | -1396 | -2           |
| Altamont       | 4343' | -1430 | -3           |
| Pawnee         | 4408' | -1495 | -3           |
| Myrick         | 4440' | -1527 | -2           |
| Fort Scott     | 4459' | -1546 | -1           |
| Cherokee Shale | 4485' | -1572 | flat         |
| Johnson        | 4526' | -1613 | +2           |
| Mississippian  | 4573' | -1660 | +7           |
| RTD            | 4720' | -1807 |              |