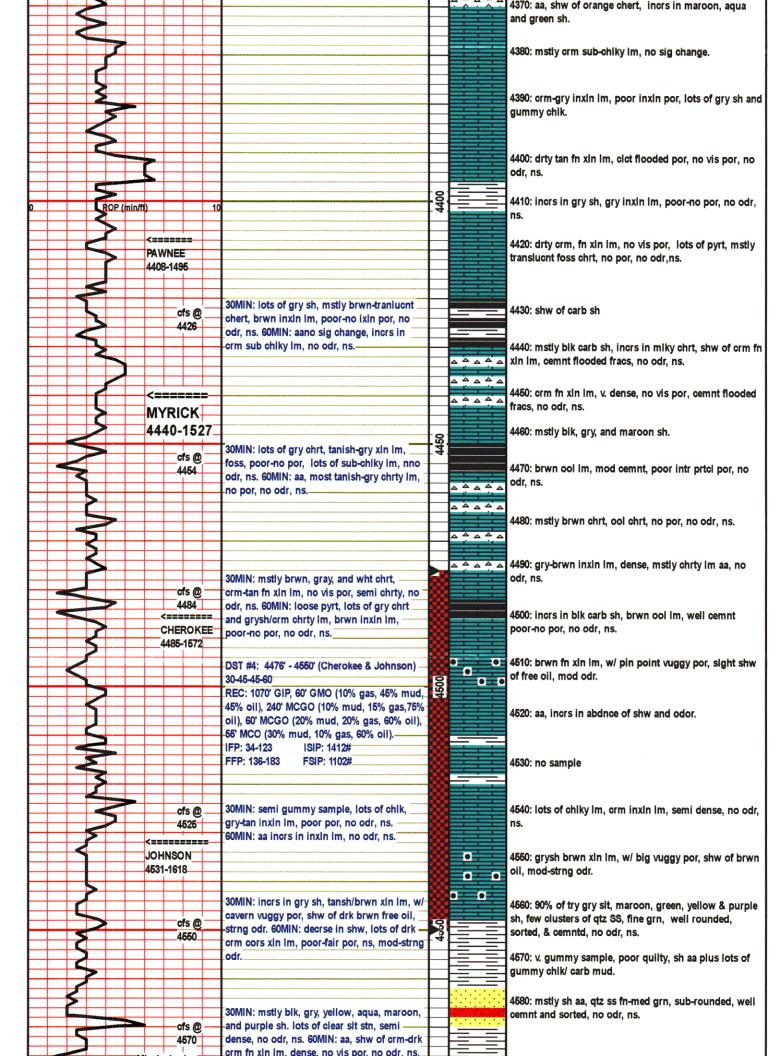

#1 Weber 15 Unit 2520' FSL & 2400' FWL 210'N & 90'E of NE NE SW Section 15-13S-31W Gove County, Kansas API# 15-063-22091-0000

Elevation: 2908' GL, 2913' KB

| Sample Tops    |       |       | Ref.<br>Well |
|----------------|-------|-------|--------------|
| Anhydrite      | 2399' | +514  | -1           |
| B/Anhydrite    | 2425' | +488  | -4           |
| Heebner        | 3933' | -1020 | -5           |
| Toronto        | 3958' | -1045 | -6           |
| Lansing        | 3975' | -1062 | <b>-</b> 5   |
| Muncie Shale   | 4126' | -1213 | -6           |
| Stark Shale    | 4213' | -1300 | -4           |
| Hush. Shale    | 4247' | -1334 | -2           |
| BKC            | 4278' | -1365 | +3           |
| Marmaton       | 4309' | -1396 | -2           |
| Altamont       | 4343' | -1430 | -3           |
| Pawnee         | 4408' | -1495 | -3           |
| Myrick         | 4440' | -1527 | -2           |
| Fort Scott     | 4459' | -1546 | -1           |
| Cherokee Shale | 4485' | -1572 | flat         |
| Johnson        | 4526' | -1613 | +2           |
| Mississippian  | 4573' | -1660 | +7           |
| RTD            | 4720' | -1807 |              |