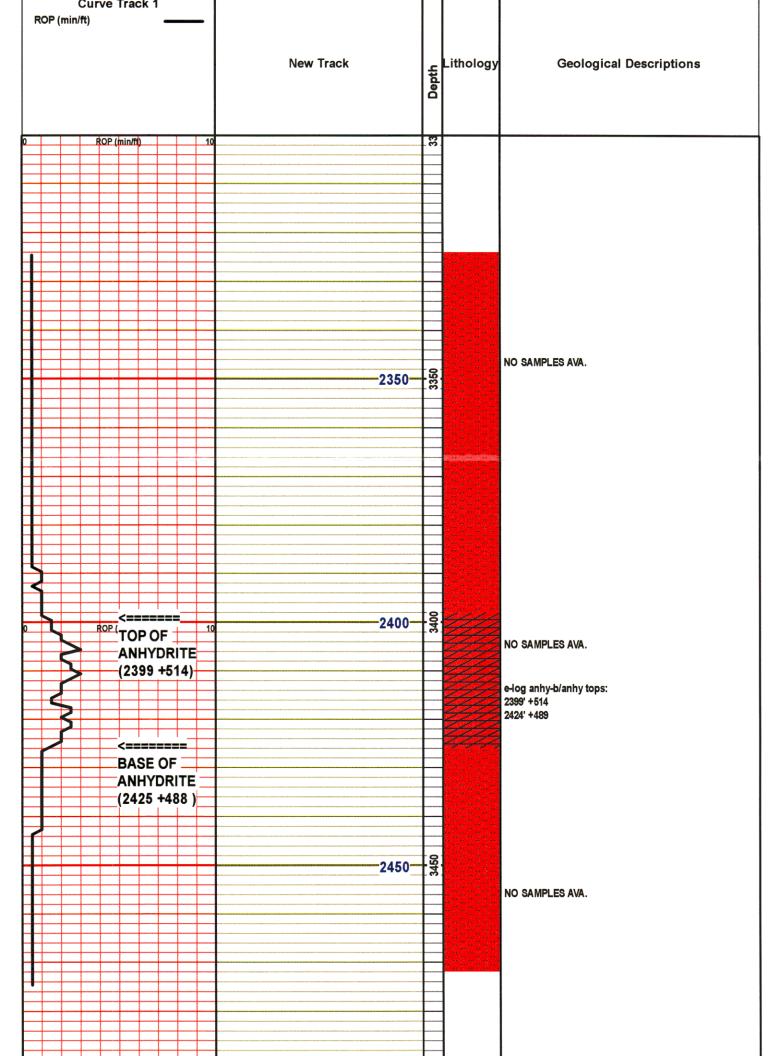

#1 Weber 15 Unit 2520' FSL & 2400' FWL 210'N & 90'E of NE NE SW Section 15-13S-31W Gove County, Kansas API# 15-063-22091-0000

Elevation: 2908' GL, 2913' KB

| Sample Tops    |       |       | Ref.<br>Well |
|----------------|-------|-------|--------------|
| Anhydrite      | 2399' | +514  | -1           |
| B/Anhydrite    | 2425' | +488  | -4           |
| Heebner        | 3933' | -1020 | -5           |
| Toronto        | 3958' | -1045 | -6           |
| Lansing        | 3975' | -1062 | <b>-</b> 5   |
| Muncie Shale   | 4126' | -1213 | -6           |
| Stark Shale    | 4213' | -1300 | -4           |
| Hush. Shale    | 4247' | -1334 | -2           |
| BKC            | 4278' | -1365 | +3           |
| Marmaton       | 4309' | -1396 | -2           |
| Altamont       | 4343' | -1430 | -3           |
| Pawnee         | 4408' | -1495 | -3           |
| Myrick         | 4440' | -1527 | -2           |
| Fort Scott     | 4459' | -1546 | -1           |
| Cherokee Shale | 4485' | -1572 | flat         |
| Johnson        | 4526' | -1613 | +2           |
| Mississippian  | 4573' | -1660 | +7           |
| RTD            | 4720' | -1807 |              |