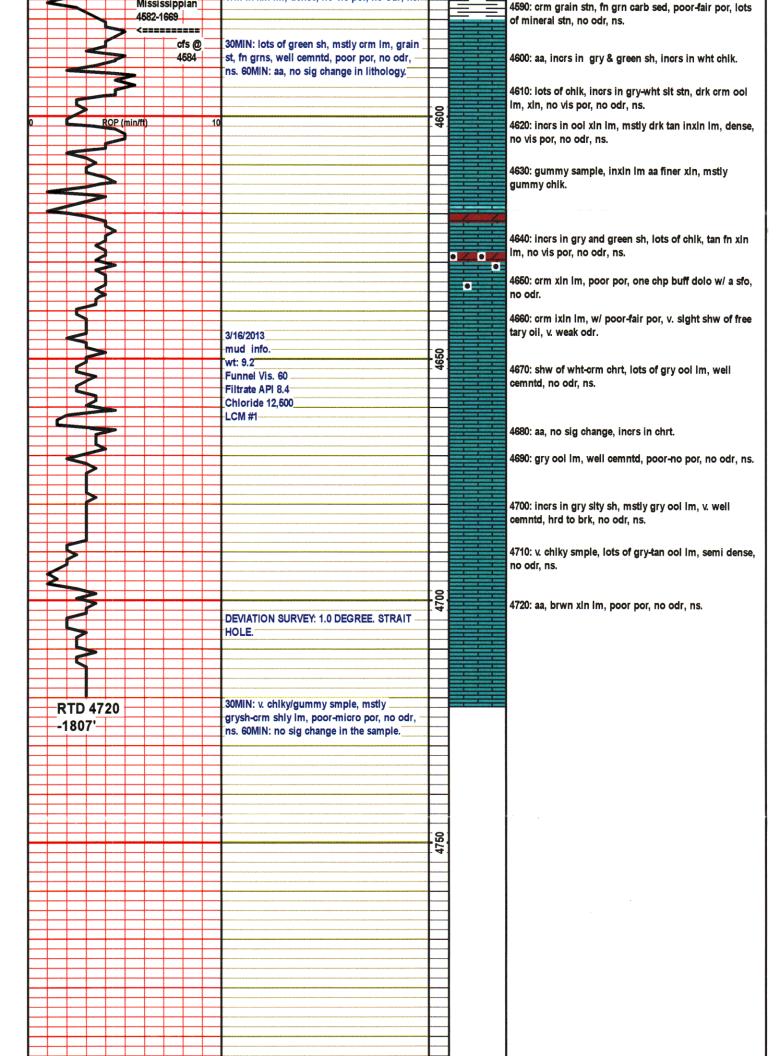

#1 Weber 15 Unit 2520' FSL & 2400' FWL 210'N & 90'E of NE NE SW Section 15-13S-31W Gove County, Kansas API# 15-063-22091-0000

Elevation: 2908' GL, 2913' KB

| Sample Tops    |       |       | Ref.<br>Well |
|----------------|-------|-------|--------------|
| Anhydrite      | 2399' | +514  | -1           |
| B/Anhydrite    | 2425' | +488  | -4           |
| Heebner        | 3933' | -1020 | -5           |
| Toronto        | 3958' | -1045 | -6           |
| Lansing        | 3975' | -1062 | <b>-</b> 5   |
| Muncie Shale   | 4126' | -1213 | -6           |
| Stark Shale    | 4213' | -1300 | -4           |
| Hush. Shale    | 4247' | -1334 | -2           |
| BKC            | 4278' | -1365 | +3           |
| Marmaton       | 4309' | -1396 | -2           |
| Altamont       | 4343' | -1430 | -3           |
| Pawnee         | 4408' | -1495 | -3           |
| Myrick         | 4440' | -1527 | -2           |
| Fort Scott     | 4459' | -1546 | -1           |
| Cherokee Shale | 4485' | -1572 | flat         |
| Johnson        | 4526' | -1613 | +2           |
| Mississippian  | 4573' | -1660 | +7           |
| RTD            | 4720' | -1807 |              |