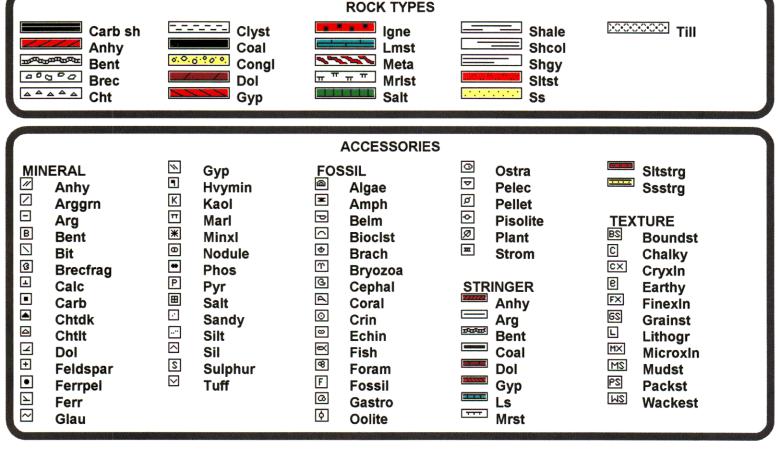

#1 Weber 15 Unit 2520' FSL & 2400' FWL 210'N & 90'E of NE NE SW Section 15-13S-31W Gove County, Kansas API# 15-063-22091-0000

Elevation: 2908' GL, 2913' KB

| Sample Tops    |       |       | Ref.<br>Well |
|----------------|-------|-------|--------------|
| Anhydrite      | 2399' | +514  | -1           |
| B/Anhydrite    | 2425' | +488  | -4           |
| Heebner        | 3933' | -1020 | -5           |
| Toronto        | 3958' | -1045 | -6           |
| Lansing        | 3975' | -1062 | <b>-</b> 5   |
| Muncie Shale   | 4126' | -1213 | -6           |
| Stark Shale    | 4213' | -1300 | -4           |
| Hush. Shale    | 4247' | -1334 | -2           |
| BKC            | 4278' | -1365 | +3           |
| Marmaton       | 4309' | -1396 | -2           |
| Altamont       | 4343' | -1430 | -3           |
| Pawnee         | 4408' | -1495 | -3           |
| Myrick         | 4440' | -1527 | -2           |
| Fort Scott     | 4459' | -1546 | -1           |
| Cherokee Shale | 4485' | -1572 | flat         |
| Johnson        | 4526' | -1613 | +2           |
| Mississippian  | 4573' | -1660 | +7           |
| RTD            | 4720' | -1807 |              |