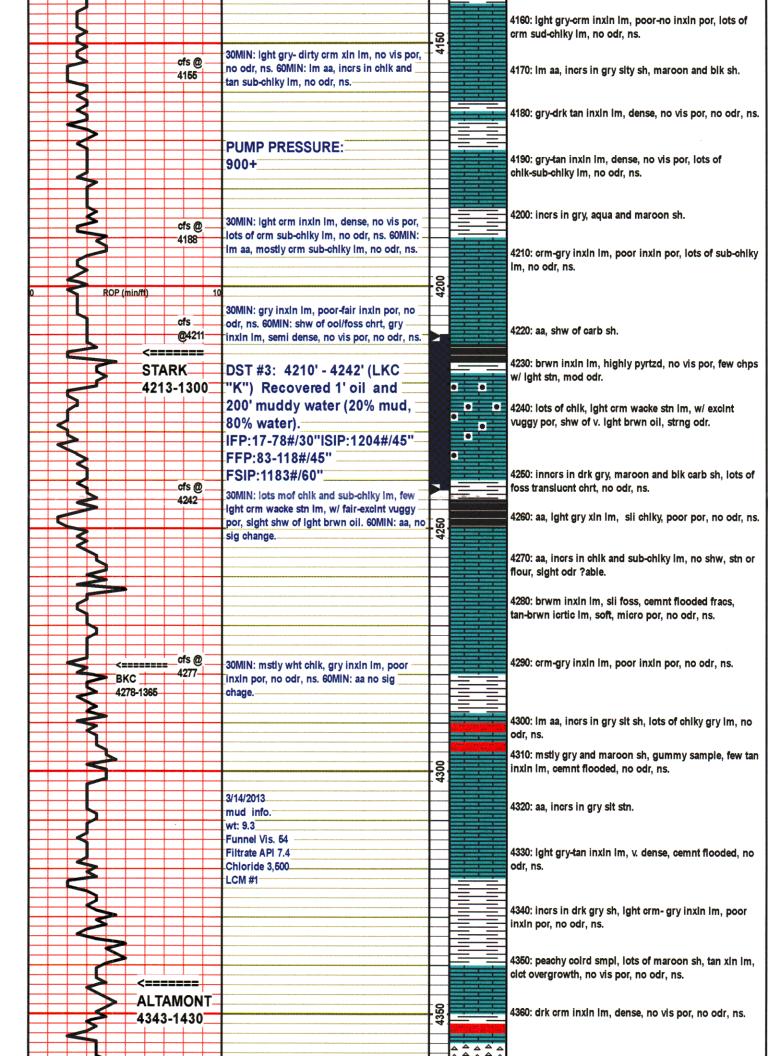

#1 Weber 15 Unit 2520' FSL & 2400' FWL 210'N & 90'E of NE NE SW Section 15-13S-31W Gove County, Kansas API# 15-063-22091-0000

Elevation: 2908' GL, 2913' KB

| Sample Tops    |       |       | Ref.<br>Well |
|----------------|-------|-------|--------------|
| Anhydrite      | 2399' | +514  | -1           |
| B/Anhydrite    | 2425' | +488  | -4           |
| Heebner        | 3933' | -1020 | -5           |
| Toronto        | 3958' | -1045 | -6           |
| Lansing        | 3975' | -1062 | <b>-</b> 5   |
| Muncie Shale   | 4126' | -1213 | -6           |
| Stark Shale    | 4213' | -1300 | -4           |
| Hush. Shale    | 4247' | -1334 | -2           |
| BKC            | 4278' | -1365 | +3           |
| Marmaton       | 4309' | -1396 | -2           |
| Altamont       | 4343' | -1430 | -3           |
| Pawnee         | 4408' | -1495 | -3           |
| Myrick         | 4440' | -1527 | -2           |
| Fort Scott     | 4459' | -1546 | -1           |
| Cherokee Shale | 4485' | -1572 | flat         |
| Johnson        | 4526' | -1613 | +2           |
| Mississippian  | 4573' | -1660 | +7           |
| RTD            | 4720' | -1807 |              |