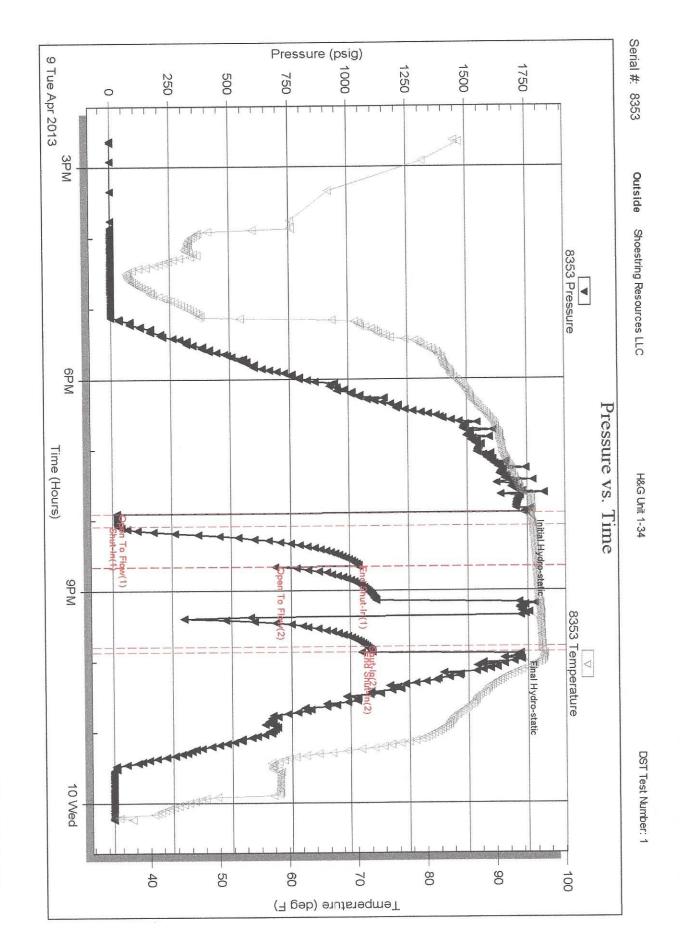

**INSTRUCTIONS:** Show important tops of formations penetrated. Detail all cores. Report all final copies of drill stems tests giving interval tested, time tool open and closed, flowing and shut-in pressures, whether shut-in pressure reached static level, hydrostatic pressures, bottom hole temperature, fluid recovery, and flow rates if gas to surface test, along with final chart(s). Attach extra sheet if more space is needed.