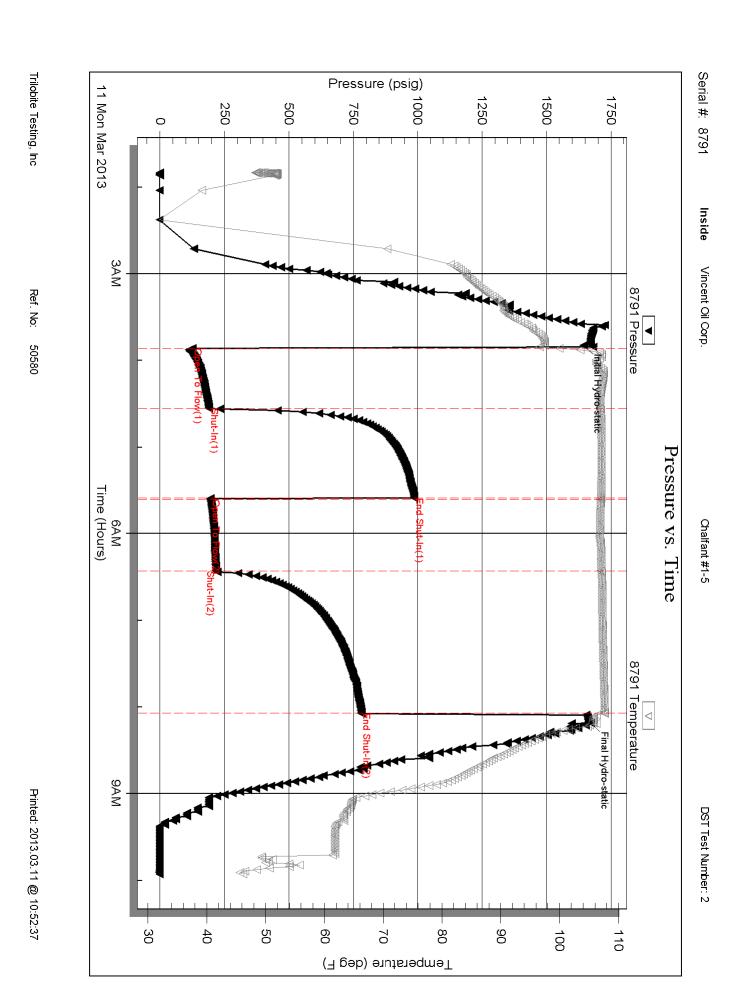

| Form      | ACO1 - Well Completion  |
|-----------|-------------------------|
| Operator  | Vincent Oil Corporation |
| Well Name | Chalfant 1-5            |
| Doc ID    | 1150553                 |