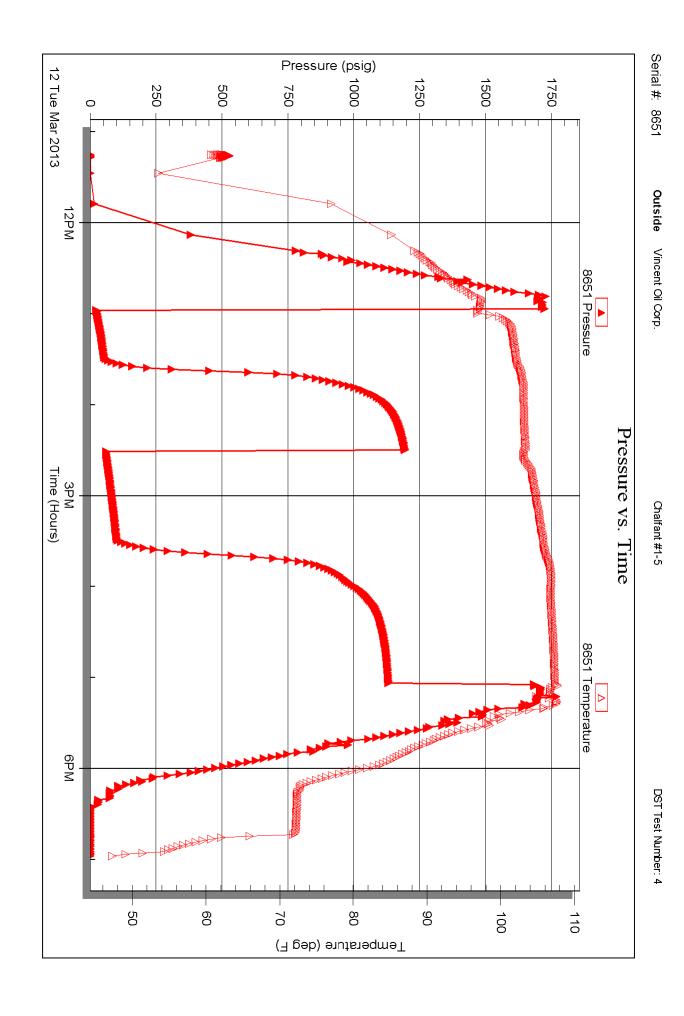

Page Two

| Operator Name:                                                 |                                                |                                 |                                  | Lease N                     | Name: _                |                                     |                           | Well #:           |                         |           |
|----------------------------------------------------------------|------------------------------------------------|---------------------------------|----------------------------------|-----------------------------|------------------------|-------------------------------------|---------------------------|-------------------|-------------------------|-----------|
| Sec Twp                                                        | S. R                                           | East                            | West                             | County                      | :                      |                                     |                           |                   |                         |           |
| INSTRUCTIONS: Shopen and closed, flow and flow rates if gas to | ring and shut-in pres<br>o surface test, along | sures, whethe<br>with final cha | er shut-in pre<br>art(s). Attach | essure reac<br>n extra shee | hed stati<br>t if more | c level, hydrosta<br>space is neede | itic pressures, bot<br>d. | tom hole temp     | erature, fluid re       | ecovery,  |
| Final Radioactivity Lo files must be submitte                  |                                                |                                 |                                  |                             |                        | ogs must be ema                     | ailed to kcc-well-lo      | gs@kcc.ks.go      | v. Digital electr       | ronic log |
| Drill Stem Tests Taker<br>(Attach Additional                   |                                                | Yes                             | ☐ No                             |                             |                        |                                     | on (Top), Depth ar        |                   | Sampl                   |           |
| Samples Sent to Geo                                            | logical Survey                                 | Yes                             | □No                              |                             | Nam                    | е                                   |                           | Тор               | Datum                   | 1         |
| Cores Taken<br>Electric Log Run                                |                                                | ☐ Yes<br>☐ Yes                  | ☐ No<br>☐ No                     |                             |                        |                                     |                           |                   |                         |           |
| List All E. Logs Run:                                          |                                                |                                 |                                  |                             |                        |                                     |                           |                   |                         |           |
|                                                                |                                                |                                 |                                  | RECORD                      | Ne                     |                                     |                           |                   |                         |           |
|                                                                | 2                                              | 1                               |                                  |                             |                        | ermediate, product                  |                           | T                 | I                       |           |
| Purpose of String                                              | Size Hole<br>Drilled                           |                                 | Casing<br>n O.D.)                | Weig<br>Lbs. /              |                        | Setting<br>Depth                    | Type of<br>Cement         | # Sacks<br>Used   | Type and Pe<br>Additive |           |
|                                                                |                                                |                                 |                                  |                             |                        |                                     |                           |                   |                         |           |
|                                                                |                                                |                                 |                                  |                             |                        |                                     |                           |                   |                         |           |
|                                                                |                                                |                                 |                                  |                             |                        |                                     |                           |                   |                         |           |
|                                                                |                                                |                                 |                                  |                             |                        |                                     |                           |                   |                         |           |
|                                                                |                                                |                                 | ADDITIONAL                       | CEMENTIN                    | NG / SQL               | JEEZE RECORD                        |                           |                   |                         |           |
| Purpose:                                                       | Depth<br>Top Bottom                            | Type of                         | Cement                           | # Sacks                     | Used                   |                                     | Type and F                | ercent Additives  |                         |           |
| Perforate Protect Casing                                       | 100 20111111                                   |                                 |                                  |                             |                        |                                     |                           |                   |                         |           |
| Plug Back TD<br>Plug Off Zone                                  |                                                |                                 |                                  |                             |                        |                                     |                           |                   |                         |           |
| 1 lug 0 li 20 lio                                              |                                                |                                 |                                  |                             |                        |                                     |                           |                   |                         |           |
| Did you perform a hydrau                                       | ulic fracturing treatment                      | on this well?                   |                                  |                             |                        | Yes                                 | No (If No, ski            | ip questions 2 ar | nd 3)                   |           |
| Does the volume of the t                                       |                                                |                                 |                                  |                             |                        |                                     | = :                       | p question 3)     |                         |           |
| Was the hydraulic fractur                                      | ring treatment information                     | on submitted to                 | the chemical                     | disclosure re               | gistry?                | Yes                                 | No (If No, fill           | out Page Three    | of the ACO-1)           |           |
| Shots Per Foot                                                 |                                                | ION RECORD<br>Footage of Eac    |                                  |                             |                        |                                     | cture, Shot, Cement       |                   |                         | epth      |
|                                                                | open,                                          |                                 |                                  |                             |                        | ,,                                  |                           |                   |                         |           |
|                                                                |                                                |                                 |                                  |                             |                        |                                     |                           |                   |                         |           |
|                                                                |                                                |                                 |                                  |                             |                        |                                     |                           |                   |                         |           |
|                                                                |                                                |                                 |                                  |                             |                        |                                     |                           |                   |                         |           |
|                                                                |                                                |                                 |                                  |                             |                        |                                     |                           |                   |                         |           |
|                                                                |                                                |                                 |                                  |                             |                        |                                     |                           |                   |                         |           |
| TUBING RECORD:                                                 | Size:                                          | Set At:                         |                                  | Packer A                    | t:                     | Liner Run:                          |                           |                   |                         |           |
|                                                                |                                                |                                 |                                  |                             |                        |                                     | Yes No                    |                   |                         |           |
| Date of First, Resumed                                         | Production, SWD or Ef                          | NHR.   F                        | Producing Met                    | hod:<br>Pumpin              | a $\square$            | Gas Lift 0                          | Other (Explain)           |                   |                         |           |
| Estimated Production<br>Per 24 Hours                           | Oil                                            | Bbls.                           | Gas                              | Mcf                         | Wat                    |                                     |                           | Gas-Oil Ratio     | Gra                     | avity     |
|                                                                | 1                                              |                                 |                                  |                             |                        |                                     |                           |                   |                         |           |
|                                                                | ON OF GAS:                                     |                                 | en Hole                          | METHOD OF                   |                        |                                     | mmingled                  | PRODUCTION        | ON INTERVAL:            | ļ         |
| Vented Solo                                                    | I Used on Lease bmit ACO-18.)                  |                                 | en noie _                        | Perf.                       | (Submit                |                                     | mmingled<br>mit ACO-4)    |                   |                         |           |