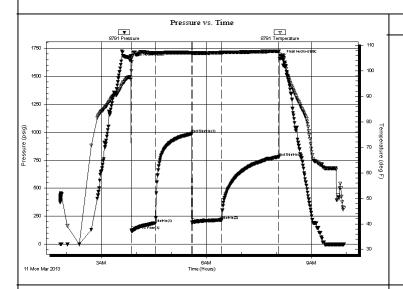

| Form      | ACO1 - Well Completion  |
|-----------|-------------------------|
| Operator  | Vincent Oil Corporation |
| Well Name | Chalfant 1-5            |
| Doc ID    | 1150553                 |