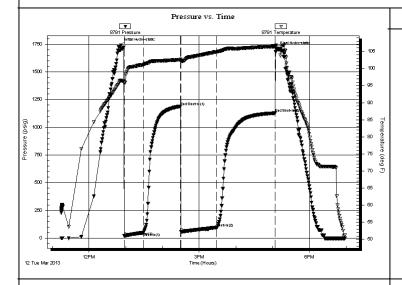

| Form      | ACO1 - Well Completion  |
|-----------|-------------------------|
| Operator  | Vincent Oil Corporation |
| Well Name | Chalfant 1-5            |
| Doc ID    | 1150553                 |

## Perforations

| Shots Per Foot | Perforation Record                                          | Material Record                                                                                                       | Depth |
|----------------|-------------------------------------------------------------|-----------------------------------------------------------------------------------------------------------------------|-------|
| 4              | Perf: Penn Sand 3602<br>-3605, LKC 3390 -<br>3550 OA        | Ran Tubing & packers<br>, isolated Penn Sd,<br>A/2000 gal                                                             |       |
|                | [K 3543-3550; I 3508-<br>3512; H 3488-3494 &<br>B 3390-3395 | swb 3.5 bbl/hr (95%<br>Oil), isolated lower<br>LKC perfs, A/1750 gal,                                                 |       |
|                |                                                             | swab 9.5 bbl /hr (50%<br>Oil), & 6 bbl/hr (40%<br>Oil), SDFN                                                          |       |
|                |                                                             | swb 2-3 bbl/hr (25-<br>35% Oil), moved plug<br>& packer to treat<br>upper LKC perfs;                                  |       |
|                |                                                             | A/750 gal, swab 10-15 bbl /hr (20% Oil), isolated K, retreated w/ retarding agent, swab test, pulled plug and packer, |       |
|                |                                                             | reset at 2877', pulled tubing, repaired casing collar, ran tubing & tool, cemented production                         |       |
|                |                                                             | string 1775 to surf with 280 sx, cleared plug and retrived,                                                           |       |
|                |                                                             | ran tubing to 3605'<br>with prod packer at<br>3458'; swab 7 bbl/hr<br>(90% Oil), SDFN                                 |       |