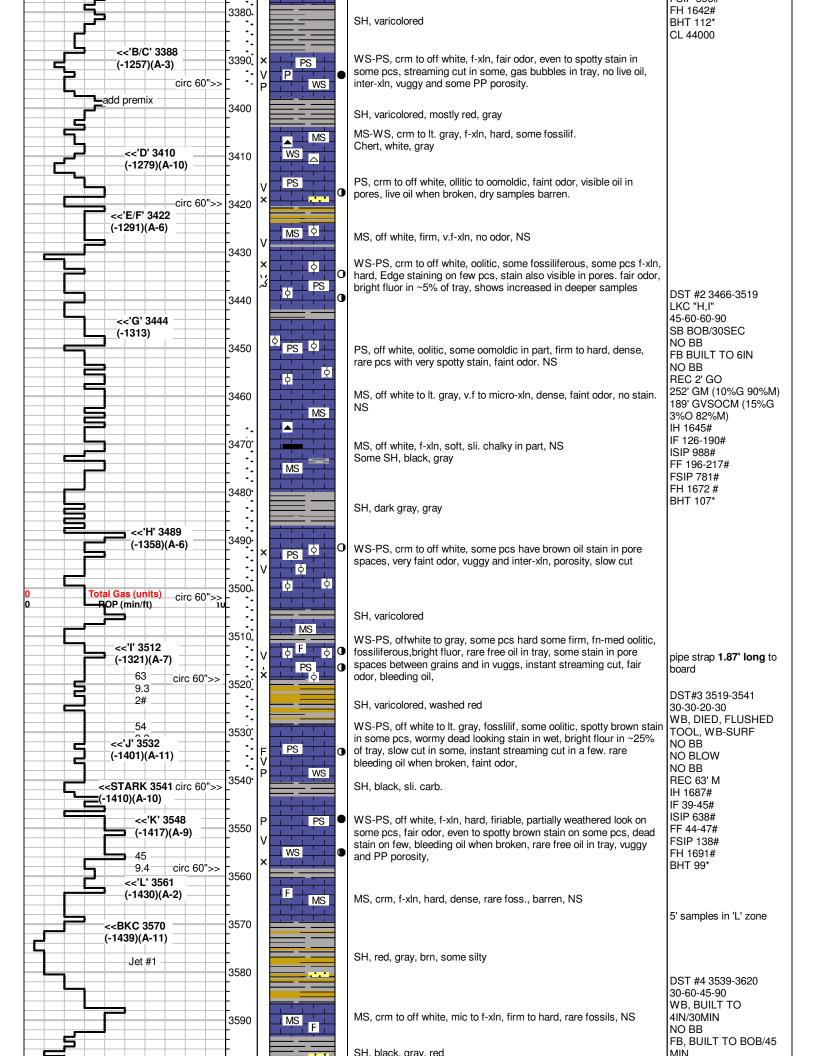

## Tops

| Name             | Тор  | Datum   |
|------------------|------|---------|
| Anhydrite        | 1750 | (+381)  |
| Base Anhydrite   | 1782 | (+349)  |
| Heebner Shale    | 3317 | (-1186) |
| Lansing          | 3356 | (-1225) |
| Stark Shale      | 3534 | (-1403) |
| Base Kansas City | 3563 | (-1432) |
| Penn Sand        | 3601 | (-1470) |
| RTD              | 3650 | (-1519) |

## Perforations

| Shots Per Foot | Perforation Record                                          | Material Record                                                                                                       | Depth |
|----------------|-------------------------------------------------------------|-----------------------------------------------------------------------------------------------------------------------|-------|
| 4              | Perf: Penn Sand 3602<br>-3605, LKC 3390 -<br>3550 OA        | Ran Tubing & packers<br>, isolated Penn Sd,<br>A/2000 gal                                                             |       |
|                | [K 3543-3550; I 3508-<br>3512; H 3488-3494 &<br>B 3390-3395 | swb 3.5 bbl/hr (95%<br>Oil), isolated lower<br>LKC perfs, A/1750 gal,                                                 |       |
|                |                                                             | swab 9.5 bbl /hr (50%<br>Oil), & 6 bbl/hr (40%<br>Oil), SDFN                                                          |       |
|                |                                                             | swb 2-3 bbl/hr (25-<br>35% Oil), moved plug<br>& packer to treat<br>upper LKC perfs;                                  |       |
|                |                                                             | A/750 gal, swab 10-15 bbl /hr (20% Oil), isolated K, retreated w/ retarding agent, swab test, pulled plug and packer, |       |
|                |                                                             | reset at 2877', pulled tubing, repaired casing collar, ran tubing & tool, cemented production                         |       |
|                |                                                             | string 1775 to surf with 280 sx, cleared plug and retrived,                                                           |       |
|                |                                                             | ran tubing to 3605'<br>with prod packer at<br>3458'; swab 7 bbl/hr<br>(90% Oil), SDFN                                 |       |

### Perforations

| Shots Per Foot | Perforation Record | Material Record                                                                           | Depth |
|----------------|--------------------|-------------------------------------------------------------------------------------------|-------|
|                |                    | 1500' fluid in hole ,<br>swab 5.5 bbl (99%<br>Oil), swab 4 bbl/hr<br>(75% Oil), ran rods, |       |
|                |                    | set surf equip and POP                                                                    |       |