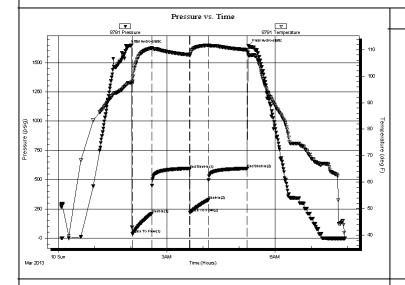

| Form      | ACO1 - Well Completion  |
|-----------|-------------------------|
| Operator  | Vincent Oil Corporation |
| Well Name | Chalfant 1-5            |
| Doc ID    | 1150553                 |