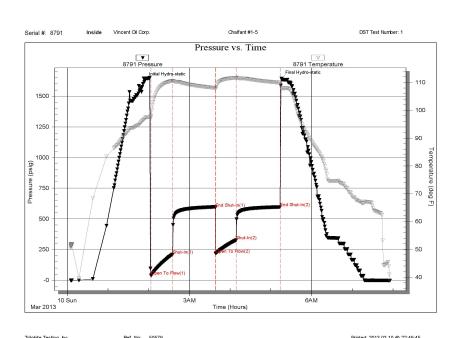

Page Two

| Operator Name:                                                 |                                                |                                 |                                  | Lease N                     | Name: _                |                                     |                           | Well #:           |                         |           |
|----------------------------------------------------------------|------------------------------------------------|---------------------------------|----------------------------------|-----------------------------|------------------------|-------------------------------------|---------------------------|-------------------|-------------------------|-----------|
| Sec Twp                                                        | S. R                                           | East                            | West                             | County                      | :                      |                                     |                           |                   |                         |           |
| INSTRUCTIONS: Shopen and closed, flow and flow rates if gas to | ring and shut-in pres<br>o surface test, along | sures, whethe<br>with final cha | er shut-in pre<br>art(s). Attach | essure reac<br>n extra shee | hed stati<br>t if more | c level, hydrosta<br>space is neede | itic pressures, bot<br>d. | tom hole temp     | erature, fluid re       | ecovery,  |
| Final Radioactivity Lo files must be submitte                  |                                                |                                 |                                  |                             |                        | ogs must be ema                     | ailed to kcc-well-lo      | gs@kcc.ks.go      | v. Digital electr       | ronic log |
| Drill Stem Tests Taker<br>(Attach Additional                   |                                                | Yes                             | ☐ No                             |                             |                        |                                     | on (Top), Depth ar        |                   | Sampl                   |           |
| Samples Sent to Geo                                            | logical Survey                                 | Yes                             | □No                              |                             | Nam                    | е                                   |                           | Тор               | Datum                   | 1         |
| Cores Taken<br>Electric Log Run                                |                                                | ☐ Yes<br>☐ Yes                  | ☐ No<br>☐ No                     |                             |                        |                                     |                           |                   |                         |           |
| List All E. Logs Run:                                          |                                                |                                 |                                  |                             |                        |                                     |                           |                   |                         |           |
|                                                                |                                                |                                 |                                  | RECORD                      | Ne                     |                                     |                           |                   |                         |           |
|                                                                | 2                                              | 1                               |                                  |                             |                        | ermediate, product                  |                           | T                 | I                       |           |
| Purpose of String                                              | Size Hole<br>Drilled                           |                                 | Casing<br>n O.D.)                | Weig<br>Lbs. /              |                        | Setting<br>Depth                    | Type of<br>Cement         | # Sacks<br>Used   | Type and Pe<br>Additive |           |
|                                                                |                                                |                                 |                                  |                             |                        |                                     |                           |                   |                         |           |
|                                                                |                                                |                                 |                                  |                             |                        |                                     |                           |                   |                         |           |
|                                                                |                                                |                                 |                                  |                             |                        |                                     |                           |                   |                         |           |
|                                                                |                                                |                                 |                                  |                             |                        |                                     |                           |                   |                         |           |
|                                                                |                                                |                                 | ADDITIONAL                       | CEMENTIN                    | NG / SQL               | JEEZE RECORD                        |                           |                   |                         |           |
| Purpose:                                                       | Depth<br>Top Bottom                            | Type of                         | Cement                           | # Sacks                     | Used                   |                                     | Type and F                | ercent Additives  |                         |           |
| Perforate Protect Casing                                       | 100 20111111                                   |                                 |                                  |                             |                        |                                     |                           |                   |                         |           |
| Plug Back TD<br>Plug Off Zone                                  |                                                |                                 |                                  |                             |                        |                                     |                           |                   |                         |           |
| 1 lug 0 li 20 lio                                              |                                                |                                 |                                  |                             |                        |                                     |                           |                   |                         |           |
| Did you perform a hydrau                                       | ulic fracturing treatment                      | on this well?                   |                                  |                             |                        | Yes                                 | No (If No, ski            | ip questions 2 ar | nd 3)                   |           |
| Does the volume of the t                                       |                                                |                                 |                                  |                             |                        |                                     | = :                       | p question 3)     |                         |           |
| Was the hydraulic fractur                                      | ring treatment information                     | on submitted to                 | the chemical                     | disclosure re               | gistry?                | Yes                                 | No (If No, fill           | out Page Three    | of the ACO-1)           |           |
| Shots Per Foot                                                 |                                                | ION RECORD<br>Footage of Eac    |                                  |                             |                        |                                     | cture, Shot, Cement       |                   |                         | epth      |
|                                                                | open,                                          |                                 |                                  |                             |                        | ,,                                  |                           |                   |                         |           |
|                                                                |                                                |                                 |                                  |                             |                        |                                     |                           |                   |                         |           |
|                                                                |                                                |                                 |                                  |                             |                        |                                     |                           |                   |                         |           |
|                                                                |                                                |                                 |                                  |                             |                        |                                     |                           |                   |                         |           |
|                                                                |                                                |                                 |                                  |                             |                        |                                     |                           |                   |                         |           |
|                                                                |                                                |                                 |                                  |                             |                        |                                     |                           |                   |                         |           |
| TUBING RECORD:                                                 | Size:                                          | Set At:                         |                                  | Packer A                    | t:                     | Liner Run:                          |                           |                   |                         |           |
|                                                                |                                                |                                 |                                  |                             |                        |                                     | Yes No                    |                   |                         |           |
| Date of First, Resumed                                         | Production, SWD or Ef                          | NHR.   F                        | Producing Met                    | hod:<br>Pumpin              | a $\square$            | Gas Lift 0                          | Other (Explain)           |                   |                         |           |
| Estimated Production<br>Per 24 Hours                           | Oil                                            | Bbls.                           | Gas                              | Mcf                         | Wat                    |                                     |                           | Gas-Oil Ratio     | Gra                     | avity     |
|                                                                | 1                                              |                                 |                                  |                             |                        |                                     |                           |                   |                         |           |
|                                                                | ON OF GAS:                                     |                                 | en Hole                          | METHOD OF                   |                        |                                     | mmingled                  | PRODUCTION        | ON INTERVAL:            | ļ         |
| Vented Solo                                                    | I Used on Lease bmit ACO-18.)                  |                                 | en noie _                        | Perf.                       | (Submit                |                                     | mmingled<br>mit ACO-4)    |                   |                         |           |