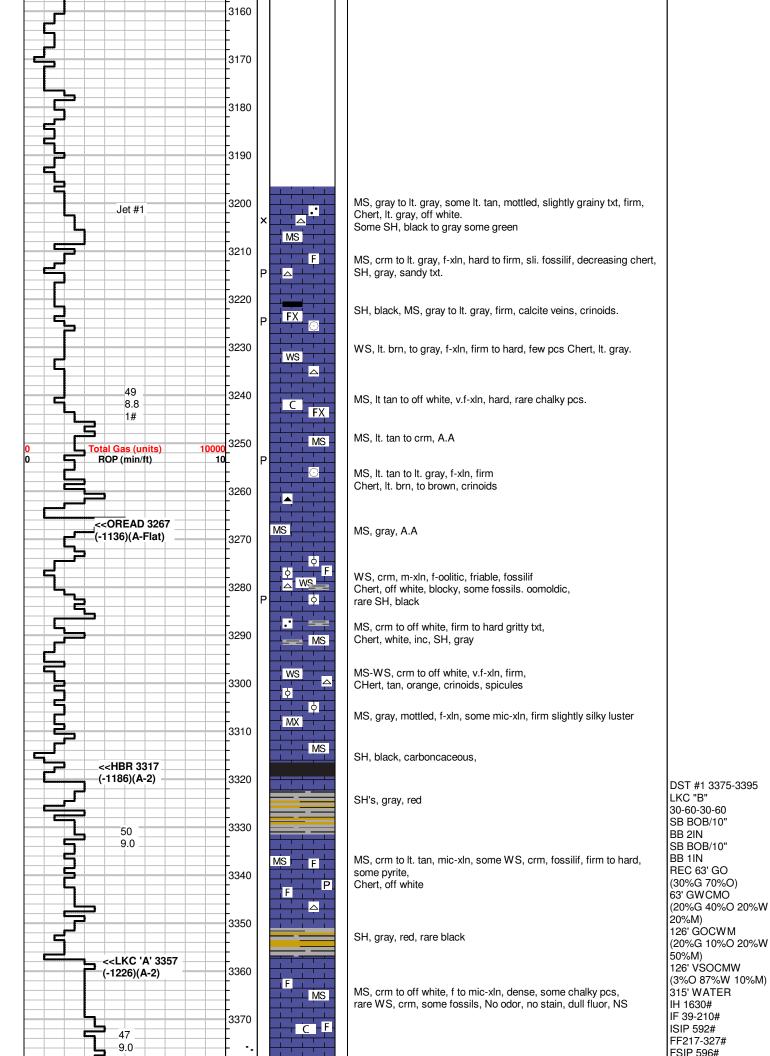

## Tops

| Name             | Тор  | Datum   |
|------------------|------|---------|
| Anhydrite        | 1750 | (+381)  |
| Base Anhydrite   | 1782 | (+349)  |
| Heebner Shale    | 3317 | (-1186) |
| Lansing          | 3356 | (-1225) |
| Stark Shale      | 3534 | (-1403) |
| Base Kansas City | 3563 | (-1432) |
| Penn Sand        | 3601 | (-1470) |
| RTD              | 3650 | (-1519) |

## Perforations

| Shots Per Foot | Perforation Record                                          | Material Record                                                                                                       | Depth |
|----------------|-------------------------------------------------------------|-----------------------------------------------------------------------------------------------------------------------|-------|
| 4              | Perf: Penn Sand 3602<br>-3605, LKC 3390 -<br>3550 OA        | Ran Tubing & packers<br>, isolated Penn Sd,<br>A/2000 gal                                                             |       |
|                | [K 3543-3550; I 3508-<br>3512; H 3488-3494 &<br>B 3390-3395 | swb 3.5 bbl/hr (95%<br>Oil), isolated lower<br>LKC perfs, A/1750 gal,                                                 |       |
|                |                                                             | swab 9.5 bbl /hr (50%<br>Oil), & 6 bbl/hr (40%<br>Oil), SDFN                                                          |       |
|                |                                                             | swb 2-3 bbl/hr (25-<br>35% Oil), moved plug<br>& packer to treat<br>upper LKC perfs;                                  |       |
|                |                                                             | A/750 gal, swab 10-15 bbl /hr (20% Oil), isolated K, retreated w/ retarding agent, swab test, pulled plug and packer, |       |
|                |                                                             | reset at 2877', pulled tubing, repaired casing collar, ran tubing & tool, cemented production                         |       |
|                |                                                             | string 1775 to surf with 280 sx, cleared plug and retrived,                                                           |       |
|                |                                                             | ran tubing to 3605'<br>with prod packer at<br>3458'; swab 7 bbl/hr<br>(90% Oil), SDFN                                 |       |