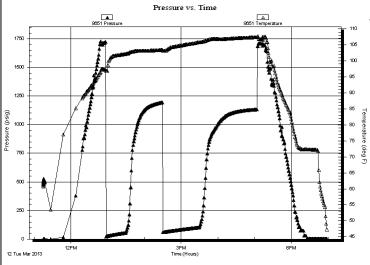

| Form      | ACO1 - Well Completion  |
|-----------|-------------------------|
| Operator  | Vincent Oil Corporation |
| Well Name | Chalfant 1-5            |
| Doc ID    | 1150553                 |

### Perforations

| Shots Per Foot | Perforation Record | Material Record                                                                           | Depth |
|----------------|--------------------|-------------------------------------------------------------------------------------------|-------|
|                |                    | 1500' fluid in hole ,<br>swab 5.5 bbl (99%<br>Oil), swab 4 bbl/hr<br>(75% Oil), ran rods, |       |
|                |                    | set surf equip and POP                                                                    |       |