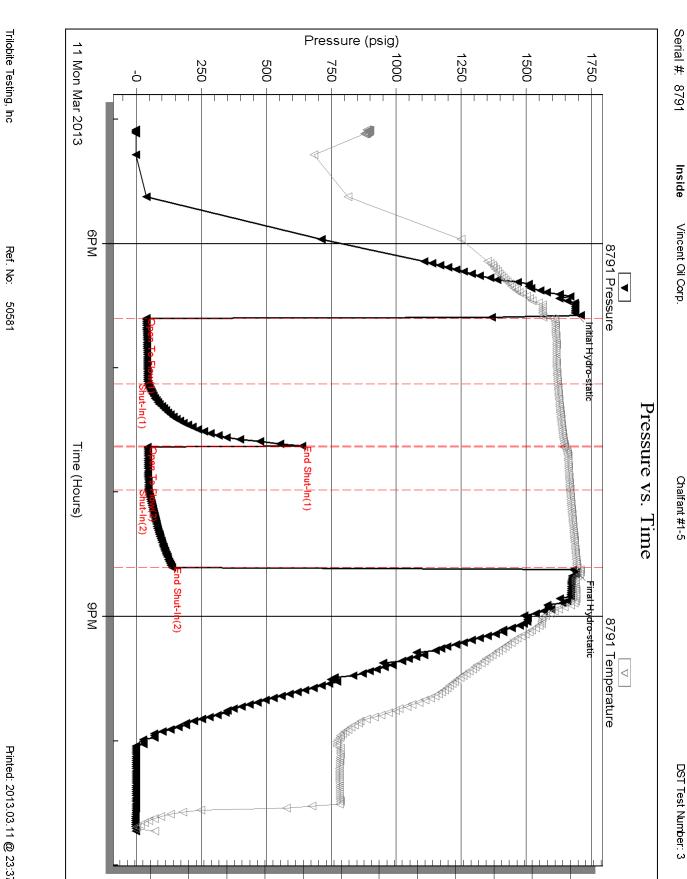

| Form      | ACO1 - Well Completion  |
|-----------|-------------------------|
| Operator  | Vincent Oil Corporation |
| Well Name | Chalfant 1-5            |
| Doc ID    | 1150553                 |

## Tops

| Name             | Тор  | Datum   |
|------------------|------|---------|
| Anhydrite        | 1750 | (+381)  |
| Base Anhydrite   | 1782 | (+349)  |
| Heebner Shale    | 3317 | (-1186) |
| Lansing          | 3356 | (-1225) |
| Stark Shale      | 3534 | (-1403) |
| Base Kansas City | 3563 | (-1432) |
| Penn Sand        | 3601 | (-1470) |
| RTD              | 3650 | (-1519) |