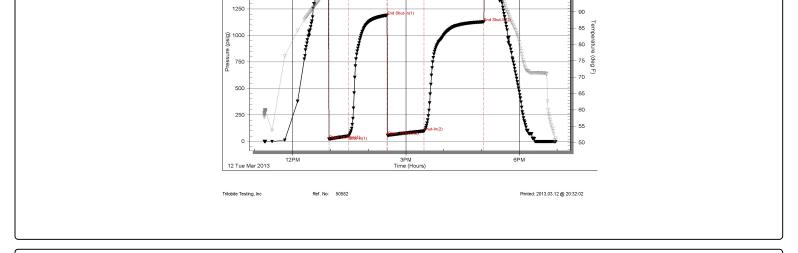

Page Two

| Operator Name:                                                 |                                                |                                 |                                  | Lease N                     | Name: _                |                                     |                           | Well #:           |                         |           |
|----------------------------------------------------------------|------------------------------------------------|---------------------------------|----------------------------------|-----------------------------|------------------------|-------------------------------------|---------------------------|-------------------|-------------------------|-----------|
| Sec Twp                                                        | S. R                                           | East                            | West                             | County                      | :                      |                                     |                           |                   |                         |           |
| INSTRUCTIONS: Shopen and closed, flow and flow rates if gas to | ring and shut-in pres<br>o surface test, along | sures, whethe<br>with final cha | er shut-in pre<br>art(s). Attach | essure reac<br>n extra shee | hed stati<br>t if more | c level, hydrosta<br>space is neede | itic pressures, bot<br>d. | tom hole temp     | erature, fluid re       | ecovery,  |
| Final Radioactivity Lo files must be submitte                  |                                                |                                 |                                  |                             |                        | ogs must be ema                     | ailed to kcc-well-lo      | gs@kcc.ks.go      | v. Digital electr       | ronic log |
| Drill Stem Tests Taker<br>(Attach Additional                   |                                                | Yes                             | ☐ No                             |                             |                        |                                     | on (Top), Depth ar        |                   | Sampl                   |           |
| Samples Sent to Geo                                            | logical Survey                                 | Yes                             | □No                              |                             | Nam                    | е                                   |                           | Тор               | Datum                   | 1         |
| Cores Taken<br>Electric Log Run                                |                                                | ☐ Yes<br>☐ Yes                  | ☐ No<br>☐ No                     |                             |                        |                                     |                           |                   |                         |           |
| List All E. Logs Run:                                          |                                                |                                 |                                  |                             |                        |                                     |                           |                   |                         |           |
|                                                                |                                                |                                 |                                  | RECORD                      | Ne                     |                                     |                           |                   |                         |           |
|                                                                | 2                                              | 1                               |                                  |                             |                        | ermediate, product                  |                           | T                 | I                       |           |
| Purpose of String                                              | Size Hole<br>Drilled                           |                                 | Casing<br>n O.D.)                | Weig<br>Lbs. /              |                        | Setting<br>Depth                    | Type of<br>Cement         | # Sacks<br>Used   | Type and Pe<br>Additive |           |
|                                                                |                                                |                                 |                                  |                             |                        |                                     |                           |                   |                         |           |
|                                                                |                                                |                                 |                                  |                             |                        |                                     |                           |                   |                         |           |
|                                                                |                                                |                                 |                                  |                             |                        |                                     |                           |                   |                         |           |
|                                                                |                                                |                                 |                                  |                             |                        |                                     |                           |                   |                         |           |
|                                                                |                                                |                                 | ADDITIONAL                       | CEMENTIN                    | NG / SQL               | JEEZE RECORD                        |                           |                   |                         |           |
| Purpose:                                                       | Depth<br>Top Bottom                            | Type of                         | Cement                           | # Sacks                     | Used                   |                                     | Type and F                | ercent Additives  |                         |           |
| Perforate Protect Casing                                       | 100 20111111                                   |                                 |                                  |                             |                        |                                     |                           |                   |                         |           |
| Plug Back TD<br>Plug Off Zone                                  |                                                |                                 |                                  |                             |                        |                                     |                           |                   |                         |           |
| 1 lug 0 li 20 lio                                              |                                                |                                 |                                  |                             |                        |                                     |                           |                   |                         |           |
| Did you perform a hydrau                                       | ulic fracturing treatment                      | on this well?                   |                                  |                             |                        | Yes                                 | No (If No, ski            | ip questions 2 ar | nd 3)                   |           |
| Does the volume of the t                                       |                                                |                                 |                                  |                             |                        |                                     | = :                       | p question 3)     |                         |           |
| Was the hydraulic fractur                                      | ring treatment information                     | on submitted to                 | the chemical                     | disclosure re               | gistry?                | Yes                                 | No (If No, fill           | out Page Three    | of the ACO-1)           |           |
| Shots Per Foot                                                 |                                                | ION RECORD<br>Footage of Eac    |                                  |                             |                        |                                     | cture, Shot, Cement       |                   |                         | epth      |
|                                                                | open,                                          |                                 |                                  |                             |                        | ,,                                  |                           |                   |                         |           |
|                                                                |                                                |                                 |                                  |                             |                        |                                     |                           |                   |                         |           |
|                                                                |                                                |                                 |                                  |                             |                        |                                     |                           |                   |                         |           |
|                                                                |                                                |                                 |                                  |                             |                        |                                     |                           |                   |                         |           |
|                                                                |                                                |                                 |                                  |                             |                        |                                     |                           |                   |                         |           |
|                                                                |                                                |                                 |                                  |                             |                        |                                     |                           |                   |                         |           |
| TUBING RECORD:                                                 | Size:                                          | Set At:                         |                                  | Packer A                    | t:                     | Liner Run:                          |                           |                   |                         |           |
|                                                                |                                                |                                 |                                  |                             |                        |                                     | Yes No                    |                   |                         |           |
| Date of First, Resumed                                         | Production, SWD or Ef                          | NHR.   F                        | Producing Met                    | hod:<br>Pumpin              | a $\square$            | Gas Lift 0                          | Other (Explain)           |                   |                         |           |
| Estimated Production<br>Per 24 Hours                           | Oil                                            | Bbls.                           | Gas                              | Mcf                         | Wat                    |                                     |                           | Gas-Oil Ratio     | Gra                     | avity     |
|                                                                | 1                                              |                                 |                                  |                             |                        |                                     |                           |                   |                         |           |
|                                                                | ON OF GAS:                                     |                                 | en Hole                          | METHOD OF                   |                        |                                     | mmingled                  | PRODUCTION        | ON INTERVAL:            | ļ         |
| Vented Solo                                                    | I Used on Lease bmit ACO-18.)                  |                                 | en noie _                        | Perf.                       | (Submit                |                                     | mmingled<br>mit ACO-4)    |                   |                         |           |