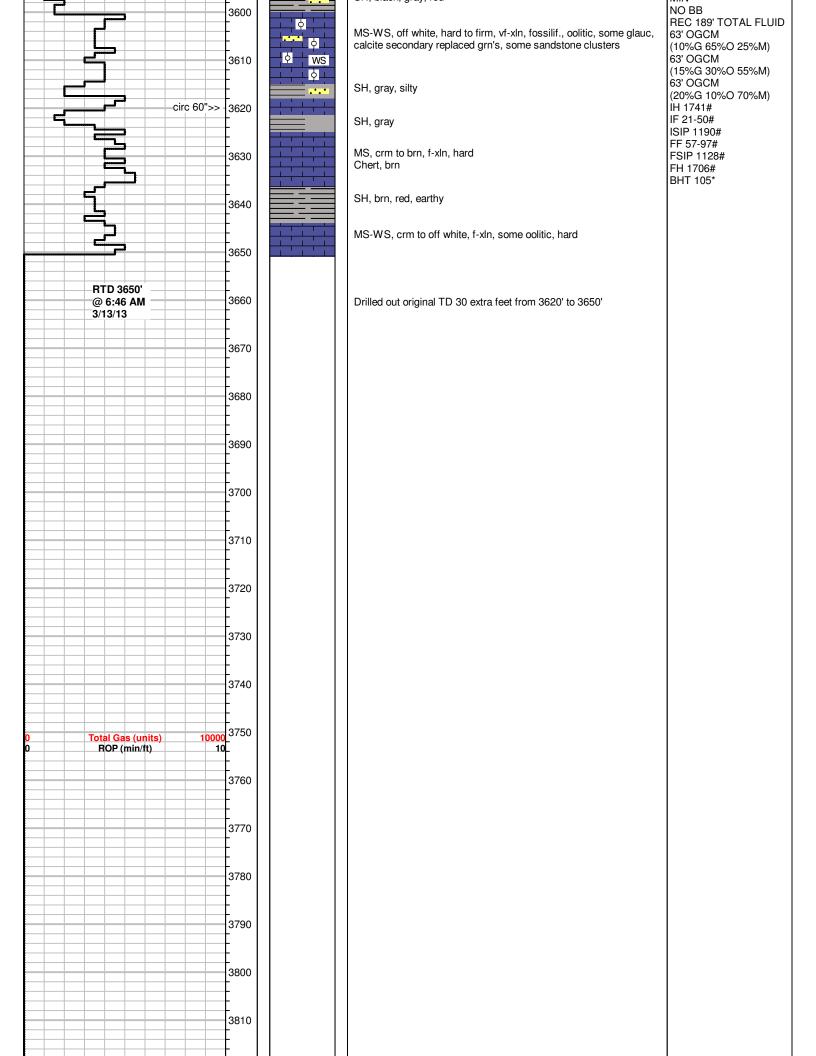

## Tops

| Name             | Тор  | Datum   |
|------------------|------|---------|
| Anhydrite        | 1750 | (+381)  |
| Base Anhydrite   | 1782 | (+349)  |
| Heebner Shale    | 3317 | (-1186) |
| Lansing          | 3356 | (-1225) |
| Stark Shale      | 3534 | (-1403) |
| Base Kansas City | 3563 | (-1432) |
| Penn Sand        | 3601 | (-1470) |
| RTD              | 3650 | (-1519) |