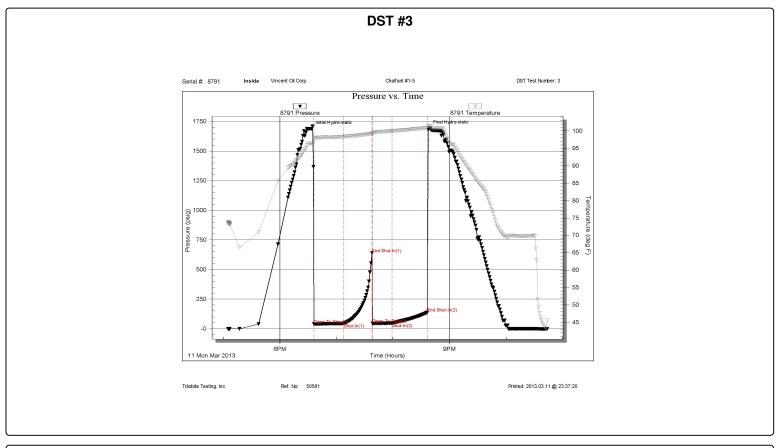

Page Two

| Operator Name:                                                 |                                                |                                 |                                  | Lease N                     | Name: _                |                                     |                           | Well #:           |                         |           |
|----------------------------------------------------------------|------------------------------------------------|---------------------------------|----------------------------------|-----------------------------|------------------------|-------------------------------------|---------------------------|-------------------|-------------------------|-----------|
| Sec Twp                                                        | S. R                                           | East                            | West                             | County                      | :                      |                                     |                           |                   |                         |           |
| INSTRUCTIONS: Shopen and closed, flow and flow rates if gas to | ring and shut-in pres<br>o surface test, along | sures, whethe<br>with final cha | er shut-in pre<br>art(s). Attach | essure reac<br>n extra shee | hed stati<br>t if more | c level, hydrosta<br>space is neede | itic pressures, bot<br>d. | tom hole temp     | erature, fluid re       | ecovery,  |
| Final Radioactivity Lo files must be submitte                  |                                                |                                 |                                  |                             |                        | ogs must be ema                     | ailed to kcc-well-lo      | gs@kcc.ks.go      | v. Digital electr       | ronic log |
| Drill Stem Tests Taker<br>(Attach Additional                   |                                                | Yes                             | ☐ No                             |                             |                        |                                     | on (Top), Depth ar        |                   | Sampl                   |           |
| Samples Sent to Geo                                            | logical Survey                                 | Yes                             | □No                              |                             | Nam                    | е                                   |                           | Тор               | Datum                   | 1         |
| Cores Taken<br>Electric Log Run                                |                                                | ☐ Yes<br>☐ Yes                  | ☐ No<br>☐ No                     |                             |                        |                                     |                           |                   |                         |           |
| List All E. Logs Run:                                          |                                                |                                 |                                  |                             |                        |                                     |                           |                   |                         |           |
|                                                                |                                                |                                 |                                  | RECORD                      | Ne                     |                                     |                           |                   |                         |           |
|                                                                | 2                                              | 1                               |                                  |                             |                        | ermediate, product                  |                           | T                 | I                       |           |
| Purpose of String                                              | Size Hole<br>Drilled                           |                                 | Casing<br>n O.D.)                | Weig<br>Lbs. /              |                        | Setting<br>Depth                    | Type of<br>Cement         | # Sacks<br>Used   | Type and Pe<br>Additive |           |
|                                                                |                                                |                                 |                                  |                             |                        |                                     |                           |                   |                         |           |
|                                                                |                                                |                                 |                                  |                             |                        |                                     |                           |                   |                         |           |
|                                                                |                                                |                                 |                                  |                             |                        |                                     |                           |                   |                         |           |
|                                                                |                                                |                                 |                                  |                             |                        |                                     |                           |                   |                         |           |
|                                                                |                                                |                                 | ADDITIONAL                       | CEMENTIN                    | NG / SQL               | JEEZE RECORD                        |                           |                   |                         |           |
| Purpose:                                                       | Depth<br>Top Bottom                            | Type of                         | Cement                           | # Sacks                     | Used                   |                                     | Type and F                | ercent Additives  |                         |           |
| Perforate Protect Casing                                       | 100 20111111                                   |                                 |                                  |                             |                        |                                     |                           |                   |                         |           |
| Plug Back TD<br>Plug Off Zone                                  |                                                |                                 |                                  |                             |                        |                                     |                           |                   |                         |           |
| 1 lug 0 li 20 lio                                              |                                                |                                 |                                  |                             |                        |                                     |                           |                   |                         |           |
| Did you perform a hydrau                                       | ulic fracturing treatment                      | on this well?                   |                                  |                             |                        | Yes                                 | No (If No, ski            | ip questions 2 ar | nd 3)                   |           |
| Does the volume of the t                                       |                                                |                                 |                                  |                             |                        |                                     | = :                       | p question 3)     |                         |           |
| Was the hydraulic fractur                                      | ring treatment information                     | on submitted to                 | the chemical                     | disclosure re               | gistry?                | Yes                                 | No (If No, fill           | out Page Three    | of the ACO-1)           |           |
| Shots Per Foot                                                 |                                                | ION RECORD<br>Footage of Eac    |                                  |                             |                        |                                     | cture, Shot, Cement       |                   |                         | epth      |
|                                                                | open,                                          |                                 |                                  |                             |                        | ,,                                  |                           |                   |                         |           |
|                                                                |                                                |                                 |                                  |                             |                        |                                     |                           |                   |                         |           |
|                                                                |                                                |                                 |                                  |                             |                        |                                     |                           |                   |                         |           |
|                                                                |                                                |                                 |                                  |                             |                        |                                     |                           |                   |                         |           |
|                                                                |                                                |                                 |                                  |                             |                        |                                     |                           |                   |                         |           |
|                                                                |                                                |                                 |                                  |                             |                        |                                     |                           |                   |                         |           |
| TUBING RECORD:                                                 | Size:                                          | Set At:                         |                                  | Packer A                    | t:                     | Liner Run:                          |                           |                   |                         |           |
|                                                                |                                                |                                 |                                  |                             |                        |                                     | Yes No                    |                   |                         |           |
| Date of First, Resumed                                         | Production, SWD or Ef                          | NHR.   F                        | Producing Met                    | hod:<br>Pumpin              | a $\square$            | Gas Lift 0                          | Other (Explain)           |                   |                         |           |
| Estimated Production<br>Per 24 Hours                           | Oil                                            | Bbls.                           | Gas                              | Mcf                         | Wat                    |                                     |                           | Gas-Oil Ratio     | Gra                     | avity     |
|                                                                | 1                                              |                                 |                                  |                             |                        |                                     |                           |                   |                         |           |
|                                                                | ON OF GAS:                                     |                                 | en Hole                          | METHOD OF                   |                        |                                     | mmingled                  | PRODUCTION        | ON INTERVAL:            | ļ         |
| Vented Solo                                                    | I Used on Lease bmit ACO-18.)                  |                                 | en noie _                        | Perf.                       | (Submit                |                                     | mmingled<br>mit ACO-4)    |                   |                         |           |