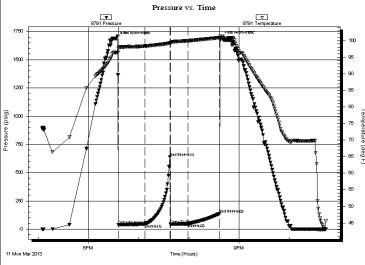

| Form      | ACO1 - Well Completion  |
|-----------|-------------------------|
| Operator  | Vincent Oil Corporation |
| Well Name | Chalfant 1-5            |
| Doc ID    | 1150553                 |

## Tops

| Name             | Тор  | Datum   |
|------------------|------|---------|
| Anhydrite        | 1750 | (+381)  |
| Base Anhydrite   | 1782 | (+349)  |
| Heebner Shale    | 3317 | (-1186) |
| Lansing          | 3356 | (-1225) |
| Stark Shale      | 3534 | (-1403) |
| Base Kansas City | 3563 | (-1432) |
| Penn Sand        | 3601 | (-1470) |
| RTD              | 3650 | (-1519) |