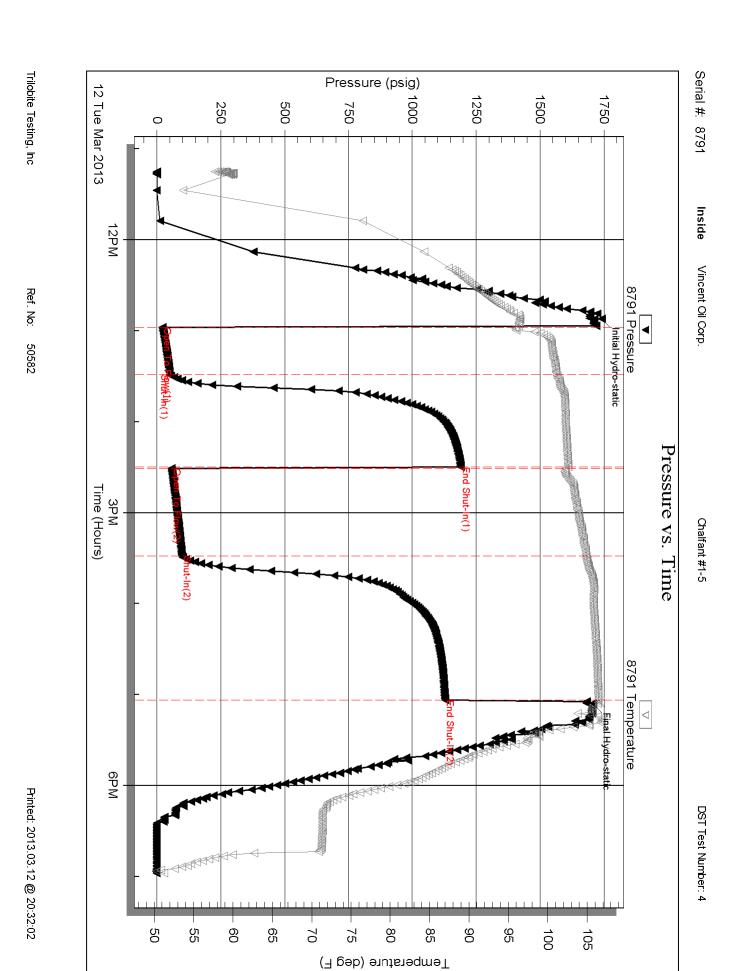

Page Two

| Operator Name:                                                 |                                                |                                 |                                  | Lease N                     | Name: _                |                                     |                           | Well #:           |                         |           |
|----------------------------------------------------------------|------------------------------------------------|---------------------------------|----------------------------------|-----------------------------|------------------------|-------------------------------------|---------------------------|-------------------|-------------------------|-----------|
| Sec Twp                                                        | S. R                                           | East                            | West                             | County                      | :                      |                                     |                           |                   |                         |           |
| INSTRUCTIONS: Shopen and closed, flow and flow rates if gas to | ring and shut-in pres<br>o surface test, along | sures, whethe<br>with final cha | er shut-in pre<br>art(s). Attach | essure reac<br>n extra shee | hed stati<br>t if more | c level, hydrosta<br>space is neede | itic pressures, bot<br>d. | tom hole temp     | erature, fluid re       | ecovery,  |
| Final Radioactivity Lo files must be submitte                  |                                                |                                 |                                  |                             |                        | ogs must be ema                     | ailed to kcc-well-lo      | gs@kcc.ks.go      | v. Digital electr       | ronic log |
| Drill Stem Tests Taker<br>(Attach Additional                   |                                                | Yes                             | ☐ No                             |                             |                        |                                     | on (Top), Depth ar        |                   | Sampl                   |           |
| Samples Sent to Geo                                            | logical Survey                                 | Yes                             | □No                              |                             | Nam                    | е                                   |                           | Тор               | Datum                   | 1         |
| Cores Taken<br>Electric Log Run                                |                                                | ☐ Yes<br>☐ Yes                  | ☐ No<br>☐ No                     |                             |                        |                                     |                           |                   |                         |           |
| List All E. Logs Run:                                          |                                                |                                 |                                  |                             |                        |                                     |                           |                   |                         |           |
|                                                                |                                                |                                 |                                  | RECORD                      | Ne                     |                                     |                           |                   |                         |           |
|                                                                | 2                                              | 1                               |                                  |                             |                        | ermediate, product                  |                           | T                 | I                       |           |
| Purpose of String                                              | Size Hole<br>Drilled                           |                                 | Casing<br>n O.D.)                | Weig<br>Lbs. /              |                        | Setting<br>Depth                    | Type of<br>Cement         | # Sacks<br>Used   | Type and Pe<br>Additive |           |
|                                                                |                                                |                                 |                                  |                             |                        |                                     |                           |                   |                         |           |
|                                                                |                                                |                                 |                                  |                             |                        |                                     |                           |                   |                         |           |
|                                                                |                                                |                                 |                                  |                             |                        |                                     |                           |                   |                         |           |
|                                                                |                                                |                                 |                                  |                             |                        |                                     |                           |                   |                         |           |
|                                                                |                                                |                                 | ADDITIONAL                       | CEMENTIN                    | NG / SQL               | JEEZE RECORD                        |                           |                   |                         |           |
| Purpose:                                                       | Depth<br>Top Bottom                            | Type of                         | Cement                           | # Sacks                     | Used                   |                                     | Type and F                | ercent Additives  |                         |           |
| Perforate Protect Casing                                       | 100 20111111                                   |                                 |                                  |                             |                        |                                     |                           |                   |                         |           |
| Plug Back TD<br>Plug Off Zone                                  |                                                |                                 |                                  |                             |                        |                                     |                           |                   |                         |           |
| 1 lug 0 li 20 lio                                              |                                                |                                 |                                  |                             |                        |                                     |                           |                   |                         |           |
| Did you perform a hydrau                                       | ulic fracturing treatment                      | on this well?                   |                                  |                             |                        | Yes                                 | No (If No, ski            | ip questions 2 ar | nd 3)                   |           |
| Does the volume of the t                                       |                                                |                                 |                                  |                             |                        |                                     | = :                       | p question 3)     |                         |           |
| Was the hydraulic fractur                                      | ring treatment information                     | on submitted to                 | the chemical                     | disclosure re               | gistry?                | Yes                                 | No (If No, fill           | out Page Three    | of the ACO-1)           |           |
| Shots Per Foot                                                 |                                                | ION RECORD<br>Footage of Eac    |                                  |                             |                        |                                     | cture, Shot, Cement       |                   |                         | epth      |
|                                                                | open,                                          |                                 |                                  |                             |                        | ,,                                  |                           |                   |                         |           |
|                                                                |                                                |                                 |                                  |                             |                        |                                     |                           |                   |                         |           |
|                                                                |                                                |                                 |                                  |                             |                        |                                     |                           |                   |                         |           |
|                                                                |                                                |                                 |                                  |                             |                        |                                     |                           |                   |                         |           |
|                                                                |                                                |                                 |                                  |                             |                        |                                     |                           |                   |                         |           |
|                                                                |                                                |                                 |                                  |                             |                        |                                     |                           |                   |                         |           |
| TUBING RECORD:                                                 | Size:                                          | Set At:                         |                                  | Packer A                    | t:                     | Liner Run:                          |                           |                   |                         |           |
|                                                                |                                                |                                 |                                  |                             |                        |                                     | Yes No                    |                   |                         |           |
| Date of First, Resumed                                         | Production, SWD or Ef                          | NHR.   F                        | Producing Met                    | hod:<br>Pumpin              | a $\square$            | Gas Lift 0                          | Other (Explain)           |                   |                         |           |
| Estimated Production<br>Per 24 Hours                           | Oil                                            | Bbls.                           | Gas                              | Mcf                         | Wat                    |                                     |                           | Gas-Oil Ratio     | Gra                     | avity     |
|                                                                | 1                                              |                                 |                                  |                             |                        |                                     |                           |                   |                         |           |
|                                                                | ON OF GAS:                                     |                                 | en Hole                          | METHOD OF                   |                        |                                     | mmingled                  | PRODUCTION        | ON INTERVAL:            | ļ         |
| Vented Solo                                                    | I Used on Lease bmit ACO-18.)                  |                                 | en noie _                        | Perf.                       | (Submit                |                                     | mmingled<br>mit ACO-4)    |                   |                         |           |