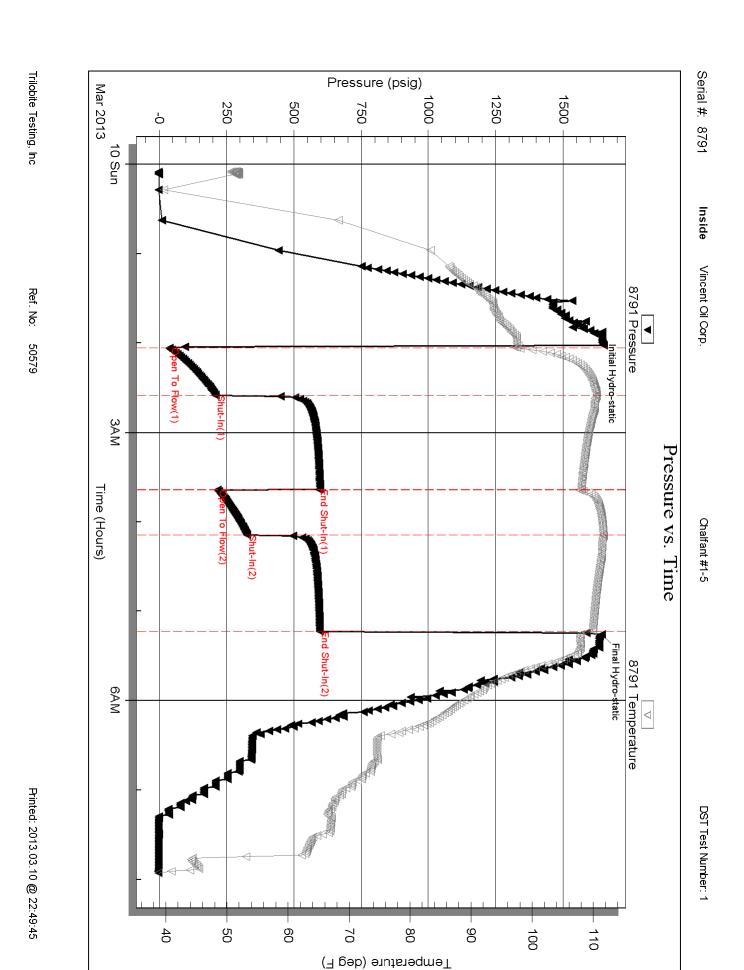

| Form      | ACO1 - Well Completion  |
|-----------|-------------------------|
| Operator  | Vincent Oil Corporation |
| Well Name | Chalfant 1-5            |
| Doc ID    | 1150553                 |