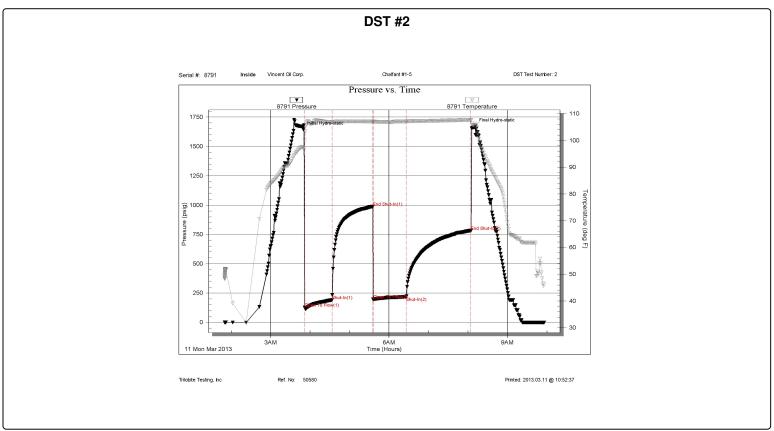

Page Two

| Operator Name:                                                 |                                                |                                 |                                  | Lease N                     | Name: _                |                                     |                           | Well #:           |                         |           |
|----------------------------------------------------------------|------------------------------------------------|---------------------------------|----------------------------------|-----------------------------|------------------------|-------------------------------------|---------------------------|-------------------|-------------------------|-----------|
| Sec Twp                                                        | S. R                                           | East                            | West                             | County                      | :                      |                                     |                           |                   |                         |           |
| INSTRUCTIONS: Shopen and closed, flow and flow rates if gas to | ring and shut-in pres<br>o surface test, along | sures, whethe<br>with final cha | er shut-in pre<br>art(s). Attach | essure reac<br>n extra shee | hed stati<br>t if more | c level, hydrosta<br>space is neede | itic pressures, bot<br>d. | tom hole temp     | erature, fluid re       | ecovery,  |
| Final Radioactivity Lo files must be submitte                  |                                                |                                 |                                  |                             |                        | ogs must be ema                     | ailed to kcc-well-lo      | gs@kcc.ks.go      | v. Digital electr       | ronic log |
| Drill Stem Tests Taker<br>(Attach Additional                   |                                                | Yes                             | ☐ No                             |                             |                        |                                     | on (Top), Depth ar        |                   | Sampl                   |           |
| Samples Sent to Geo                                            | logical Survey                                 | Yes                             | □No                              |                             | Nam                    | е                                   |                           | Тор               | Datum                   | 1         |
| Cores Taken<br>Electric Log Run                                |                                                | ☐ Yes<br>☐ Yes                  | ☐ No<br>☐ No                     |                             |                        |                                     |                           |                   |                         |           |
| List All E. Logs Run:                                          |                                                |                                 |                                  |                             |                        |                                     |                           |                   |                         |           |
|                                                                |                                                |                                 |                                  | RECORD                      | Ne                     |                                     |                           |                   |                         |           |
|                                                                | 2                                              | 1                               |                                  |                             |                        | ermediate, product                  |                           | T                 | I                       |           |
| Purpose of String                                              | Size Hole<br>Drilled                           |                                 | Casing<br>n O.D.)                | Weig<br>Lbs. /              |                        | Setting<br>Depth                    | Type of<br>Cement         | # Sacks<br>Used   | Type and Pe<br>Additive |           |
|                                                                |                                                |                                 |                                  |                             |                        |                                     |                           |                   |                         |           |
|                                                                |                                                |                                 |                                  |                             |                        |                                     |                           |                   |                         |           |
|                                                                |                                                |                                 |                                  |                             |                        |                                     |                           |                   |                         |           |
|                                                                |                                                |                                 |                                  |                             |                        |                                     |                           |                   |                         |           |
|                                                                |                                                |                                 | ADDITIONAL                       | CEMENTIN                    | NG / SQL               | JEEZE RECORD                        |                           |                   |                         |           |
| Purpose:                                                       | Depth<br>Top Bottom                            | Type of                         | Cement                           | # Sacks                     | Used                   |                                     | Type and F                | ercent Additives  |                         |           |
| Perforate Protect Casing                                       | 100 20111111                                   |                                 |                                  |                             |                        |                                     |                           |                   |                         |           |
| Plug Back TD<br>Plug Off Zone                                  |                                                |                                 |                                  |                             |                        |                                     |                           |                   |                         |           |
| 1 lug 0 li 20 lio                                              |                                                |                                 |                                  |                             |                        |                                     |                           |                   |                         |           |
| Did you perform a hydrau                                       | ulic fracturing treatment                      | on this well?                   |                                  |                             |                        | Yes                                 | No (If No, ski            | ip questions 2 ar | nd 3)                   |           |
| Does the volume of the t                                       |                                                |                                 |                                  |                             |                        |                                     | = :                       | p question 3)     |                         |           |
| Was the hydraulic fractur                                      | ring treatment information                     | on submitted to                 | the chemical                     | disclosure re               | gistry?                | Yes                                 | No (If No, fill           | out Page Three    | of the ACO-1)           |           |
| Shots Per Foot                                                 |                                                | ION RECORD<br>Footage of Eac    |                                  |                             |                        |                                     | cture, Shot, Cement       |                   |                         | epth      |
|                                                                | open,                                          |                                 |                                  |                             |                        | ,,                                  |                           |                   |                         |           |
|                                                                |                                                |                                 |                                  |                             |                        |                                     |                           |                   |                         |           |
|                                                                |                                                |                                 |                                  |                             |                        |                                     |                           |                   |                         |           |
|                                                                |                                                |                                 |                                  |                             |                        |                                     |                           |                   |                         |           |
|                                                                |                                                |                                 |                                  |                             |                        |                                     |                           |                   |                         |           |
|                                                                |                                                |                                 |                                  |                             |                        |                                     |                           |                   |                         |           |
| TUBING RECORD:                                                 | Size:                                          | Set At:                         |                                  | Packer A                    | t:                     | Liner Run:                          |                           |                   |                         |           |
|                                                                |                                                |                                 |                                  |                             |                        |                                     | Yes No                    |                   |                         |           |
| Date of First, Resumed                                         | Production, SWD or Ef                          | NHR.   F                        | Producing Met                    | hod:<br>Pumpin              | a $\square$            | Gas Lift 0                          | Other (Explain)           |                   |                         |           |
| Estimated Production<br>Per 24 Hours                           | Oil                                            | Bbls.                           | Gas                              | Mcf                         | Wat                    |                                     |                           | Gas-Oil Ratio     | Gra                     | avity     |
|                                                                | 1                                              |                                 |                                  |                             |                        |                                     |                           |                   |                         |           |
|                                                                | ON OF GAS:                                     |                                 | en Hole                          | METHOD OF                   |                        |                                     | mmingled                  | PRODUCTION        | ON INTERVAL:            | ļ         |
| Vented Solo                                                    | I Used on Lease bmit ACO-18.)                  |                                 | en noie _                        | Perf.                       | (Submit                |                                     | mmingled<br>mit ACO-4)    |                   |                         |           |