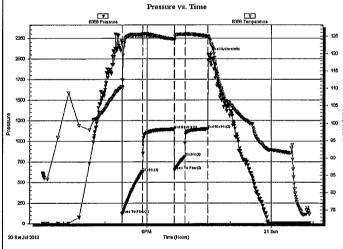

Page Two

| Operator Name:                                                 |                                                   |              |                                        | _ Lease I                | Name: _   |                                     |                        | Well #:            |                              |
|----------------------------------------------------------------|---------------------------------------------------|--------------|----------------------------------------|--------------------------|-----------|-------------------------------------|------------------------|--------------------|------------------------------|
| Sec Twp                                                        | S. R                                              | East         | West                                   | County                   | :         |                                     |                        |                    |                              |
| INSTRUCTIONS: Shopen and closed, flow and flow rates if gas to | ring and shut-in press<br>o surface test, along v | ures, whe    | ther shut-in pre<br>chart(s). Attach   | ssure reac<br>extra shee | hed stati | c level, hydrosta<br>space is neede | tic pressures, b<br>d. | ottom hole temp    | erature, fluid recov         |
| Final Radioactivity Lo files must be submitte                  |                                                   |              |                                        |                          |           | ogs must be ema                     | alled to kcc-well-     | logs@kcc.ks.go     | v. Digital electronic        |
| Drill Stem Tests Taker<br>(Attach Additional                   |                                                   | Y            | es No                                  |                          |           | J                                   | on (Top), Depth        |                    | Sample                       |
| Samples Sent to Geo                                            | logical Survey                                    | Y            | es No                                  |                          | Nam       | е                                   |                        | Тор                | Datum                        |
| Cores Taken<br>Electric Log Run                                |                                                   |              | es  No                                 |                          |           |                                     |                        |                    |                              |
| List All E. Logs Run:                                          |                                                   |              |                                        |                          |           |                                     |                        |                    |                              |
|                                                                |                                                   |              |                                        | RECORD                   | Ne        |                                     |                        |                    |                              |
|                                                                | 0: 11.1                                           |              |                                        |                          |           | ermediate, product                  |                        | " 0 1              | T 15                         |
| Purpose of String                                              | Size Hole<br>Drilled                              |              | ze Casing<br>t (In O.D.)               | Weig<br>Lbs.             |           | Setting<br>Depth                    | Type of<br>Cement      | # Sacks<br>Used    | Type and Percer<br>Additives |
|                                                                |                                                   |              |                                        |                          |           |                                     |                        |                    |                              |
|                                                                |                                                   |              |                                        |                          |           |                                     |                        |                    |                              |
|                                                                |                                                   |              |                                        |                          |           |                                     |                        |                    |                              |
|                                                                |                                                   |              |                                        |                          |           |                                     |                        |                    |                              |
|                                                                |                                                   |              | ADDITIONAL                             | CEMENTI                  | NG / SQL  | JEEZE RECORD                        |                        |                    |                              |
| Purpose:                                                       | Depth<br>Top Bottom                               | Туре         | of Cement                              | # Sacks                  | Used      |                                     | Type and               | Percent Additives  |                              |
| Perforate Protect Casing                                       | Top Dottom                                        |              |                                        |                          |           |                                     |                        |                    |                              |
| Plug Back TD<br>Plug Off Zone                                  |                                                   |              |                                        |                          |           |                                     |                        |                    |                              |
| 1 lug 011 20110                                                |                                                   |              |                                        |                          |           |                                     |                        |                    |                              |
| Did you perform a hydrau                                       | ulic fracturing treatment                         | on this well | ?                                      |                          |           | Yes                                 | No (If No, s           | skip questions 2 a | nd 3)                        |
| Does the volume of the t                                       |                                                   |              | -                                      |                          | -         |                                     |                        | skip question 3)   |                              |
| Was the hydraulic fractur                                      | ing treatment informatio                          | n submitted  | to the chemical of                     | disclosure re            | gistry?   | Yes                                 | No (If No, i           | ill out Page Three | of the ACO-1)                |
| Shots Per Foot                                                 |                                                   |              | RD - Bridge Plug<br>Each Interval Perl |                          |           |                                     | cture, Shot, Ceme      | nt Squeeze Recor   | rd Depth                     |
|                                                                |                                                   |              |                                        |                          |           | (* *                                |                        |                    | 200                          |
|                                                                |                                                   |              |                                        |                          |           |                                     |                        |                    |                              |
|                                                                |                                                   |              |                                        |                          |           |                                     |                        |                    |                              |
|                                                                |                                                   |              |                                        |                          |           |                                     |                        |                    |                              |
|                                                                |                                                   |              |                                        |                          |           |                                     |                        |                    |                              |
|                                                                |                                                   |              |                                        |                          |           |                                     |                        |                    |                              |
| TUBING RECORD:                                                 | Size:                                             | Set At:      |                                        | Packer A                 | t·        | Liner Run:                          |                        |                    |                              |
|                                                                |                                                   | 0017111      |                                        |                          |           | [                                   | Yes N                  | o                  |                              |
| Date of First, Resumed                                         | Production, SWD or EN                             | HR.          | Producing Meth                         | nod:                     | g 🗌       | Gas Lift (                          | Other (Explain)        |                    |                              |
| Estimated Production<br>Per 24 Hours                           | Oil                                               | Bbls.        | Gas                                    | Mcf                      | Wat       | er B                                | bls.                   | Gas-Oil Ratio      | Gravity                      |
| DIODOCITI                                                      | 01.05.040                                         |              |                                        | 4ETUOD 05                | . 00145/  | TION:                               |                        | DDOD! ICT!         |                              |
| DISPOSITION Solo                                               | ON OF GAS:  Used on Lease                         |              | N<br>Open Hole                         | ∥ETHOD OF<br>Perf.       |           |                                     | mmingled               | PRODUCTION         | ON INTERVAL:                 |
|                                                                | bmit ACO-18.)                                     |              | Other (Specify)                        |                          | (Submit   |                                     | mit ACO-4)             |                    |                              |