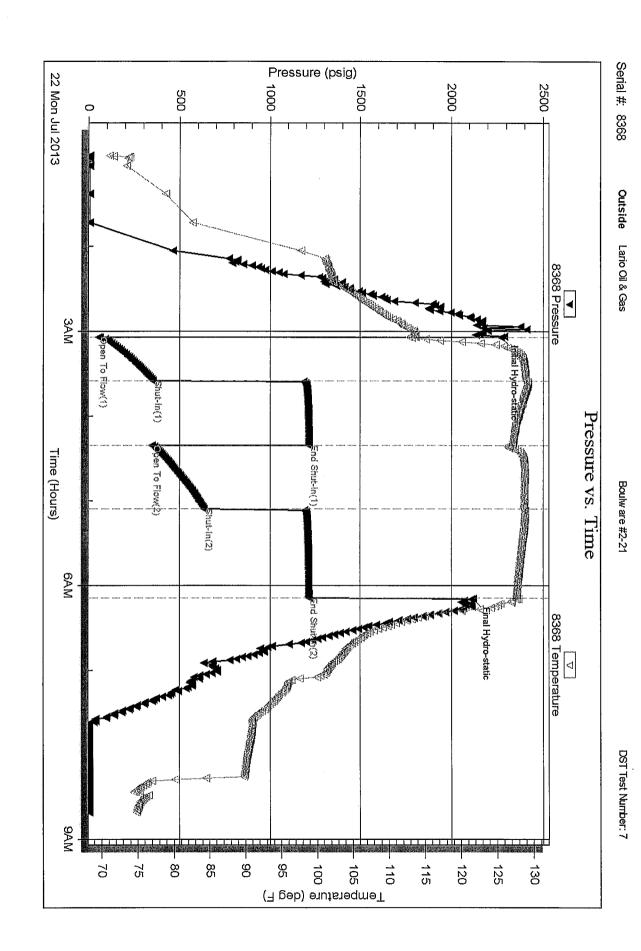

# Perforations

| Shots Per Foot | Perforation Record | Material Record                                                | Depth       |
|----------------|--------------------|----------------------------------------------------------------|-------------|
| 4              | 4626 - 4630        | 500 g 7.5% MCA;1500<br>g 7.5%NEFE;8500 g<br>ProGel+3000# 20/40 | 4626 - 4630 |
| 4              | 4501 - 4504        | 250 g 15% MCA                                                  | 4501 - 4504 |
| 4              | 4476 - 4478        | 250 g 15% MCA                                                  | 4476 - 4478 |
| 4              | 4458 - 4467        | 350 g 15% MCA                                                  | 4458 - 4467 |
| 4              | 4234 - 4238        | 250 g 15% MCA;500 g<br>15% NEFE                                | 4234 - 4238 |
| 4              | 4198 - 4204        | 350 g 15% MCA                                                  | 4198 - 4204 |