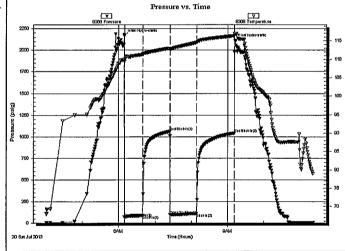

Page Two

| Operator Name:                                                 |                                                   |              |                                        | _ Lease I                | Name: _   |                                     |                        | Well #:            |                              |
|----------------------------------------------------------------|---------------------------------------------------|--------------|----------------------------------------|--------------------------|-----------|-------------------------------------|------------------------|--------------------|------------------------------|
| Sec Twp                                                        | S. R                                              | East         | West                                   | County                   | :         |                                     |                        |                    |                              |
| INSTRUCTIONS: Shopen and closed, flow and flow rates if gas to | ring and shut-in press<br>o surface test, along v | ures, whe    | ther shut-in pre<br>chart(s). Attach   | ssure reac<br>extra shee | hed stati | c level, hydrosta<br>space is neede | tic pressures, b<br>d. | ottom hole temp    | erature, fluid recov         |
| Final Radioactivity Lo files must be submitte                  |                                                   |              |                                        |                          |           | ogs must be ema                     | alled to kcc-well-     | logs@kcc.ks.go     | v. Digital electronic        |
| Drill Stem Tests Taker<br>(Attach Additional                   |                                                   | Y            | es No                                  |                          |           | J                                   | on (Top), Depth        |                    | Sample                       |
| Samples Sent to Geo                                            | logical Survey                                    | Y            | es No                                  |                          | Nam       | е                                   |                        | Тор                | Datum                        |
| Cores Taken<br>Electric Log Run                                |                                                   |              | es  No                                 |                          |           |                                     |                        |                    |                              |
| List All E. Logs Run:                                          |                                                   |              |                                        |                          |           |                                     |                        |                    |                              |
|                                                                |                                                   |              |                                        | RECORD                   | Ne        |                                     |                        |                    |                              |
|                                                                | 0: 11.1                                           |              |                                        |                          |           | ermediate, product                  |                        | " 0 1              | T 15                         |
| Purpose of String                                              | Size Hole<br>Drilled                              |              | ze Casing<br>t (In O.D.)               | Weig<br>Lbs.             |           | Setting<br>Depth                    | Type of<br>Cement      | # Sacks<br>Used    | Type and Percer<br>Additives |
|                                                                |                                                   |              |                                        |                          |           |                                     |                        |                    |                              |
|                                                                |                                                   |              |                                        |                          |           |                                     |                        |                    |                              |
|                                                                |                                                   |              |                                        |                          |           |                                     |                        |                    |                              |
|                                                                |                                                   |              |                                        |                          |           |                                     |                        |                    |                              |
|                                                                |                                                   |              | ADDITIONAL                             | CEMENTI                  | NG / SQL  | JEEZE RECORD                        |                        |                    |                              |
| Purpose:                                                       | Depth<br>Top Bottom                               | Туре         | of Cement                              | # Sacks                  | Used      |                                     | Type and               | Percent Additives  |                              |
| Perforate Protect Casing                                       | Top Dottom                                        |              |                                        |                          |           |                                     |                        |                    |                              |
| Plug Back TD<br>Plug Off Zone                                  |                                                   |              |                                        |                          |           |                                     |                        |                    |                              |
| 1 lug 011 20110                                                |                                                   |              |                                        |                          |           |                                     |                        |                    |                              |
| Did you perform a hydrau                                       | ulic fracturing treatment                         | on this well | ?                                      |                          |           | Yes                                 | No (If No, s           | skip questions 2 a | nd 3)                        |
| Does the volume of the t                                       |                                                   |              | -                                      |                          | -         |                                     |                        | skip question 3)   |                              |
| Was the hydraulic fractur                                      | ing treatment informatio                          | n submitted  | to the chemical of                     | disclosure re            | gistry?   | Yes                                 | No (If No, i           | ill out Page Three | of the ACO-1)                |
| Shots Per Foot                                                 |                                                   |              | RD - Bridge Plug<br>Each Interval Perl |                          |           |                                     | cture, Shot, Ceme      | nt Squeeze Recor   | rd Depth                     |
|                                                                |                                                   |              |                                        |                          |           | (* *                                |                        |                    | 200                          |
|                                                                |                                                   |              |                                        |                          |           |                                     |                        |                    |                              |
|                                                                |                                                   |              |                                        |                          |           |                                     |                        |                    |                              |
|                                                                |                                                   |              |                                        |                          |           |                                     |                        |                    |                              |
|                                                                |                                                   |              |                                        |                          |           |                                     |                        |                    |                              |
|                                                                |                                                   |              |                                        |                          |           |                                     |                        |                    |                              |
| TUBING RECORD:                                                 | Size:                                             | Set At:      |                                        | Packer A                 | t·        | Liner Run:                          |                        |                    |                              |
|                                                                |                                                   | 0017111      |                                        |                          |           | [                                   | Yes N                  | o                  |                              |
| Date of First, Resumed                                         | Production, SWD or EN                             | HR.          | Producing Meth                         | nod:                     | g 🗌       | Gas Lift (                          | Other (Explain)        |                    |                              |
| Estimated Production<br>Per 24 Hours                           | Oil                                               | Bbls.        | Gas                                    | Mcf                      | Wat       | er B                                | bls.                   | Gas-Oil Ratio      | Gravity                      |
| DIODOCITI                                                      | 01.05.040                                         |              |                                        | 4ETUOD 05                | . 00145/  | TION:                               |                        | DDOD! ICT!         |                              |
| DISPOSITION Solo                                               | ON OF GAS:  Used on Lease                         |              | N<br>Open Hole                         | ∥ETHOD OF<br>Perf.       |           |                                     | mmingled               | PRODUCTION         | ON INTERVAL:                 |
|                                                                | bmit ACO-18.)                                     |              | Other (Specify)                        |                          | (Submit   |                                     | mit ACO-4)             |                    |                              |