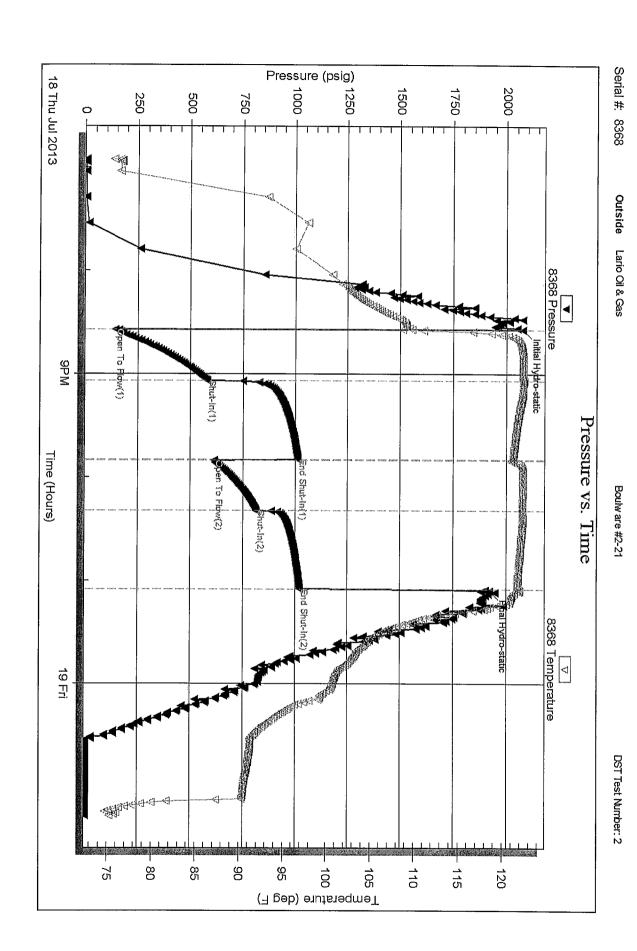

# Perforations

| Shots Per Foot | Perforation Record | Material Record                                                | Depth       |
|----------------|--------------------|----------------------------------------------------------------|-------------|
| 4              | 4626 - 4630        | 500 g 7.5% MCA;1500<br>g 7.5%NEFE;8500 g<br>ProGel+3000# 20/40 | 4626 - 4630 |
| 4              | 4501 - 4504        | 250 g 15% MCA                                                  | 4501 - 4504 |
| 4              | 4476 - 4478        | 250 g 15% MCA                                                  | 4476 - 4478 |
| 4              | 4458 - 4467        | 350 g 15% MCA                                                  | 4458 - 4467 |
| 4              | 4234 - 4238        | 250 g 15% MCA;500 g<br>15% NEFE                                | 4234 - 4238 |
| 4              | 4198 - 4204        | 350 g 15% MCA                                                  | 4198 - 4204 |