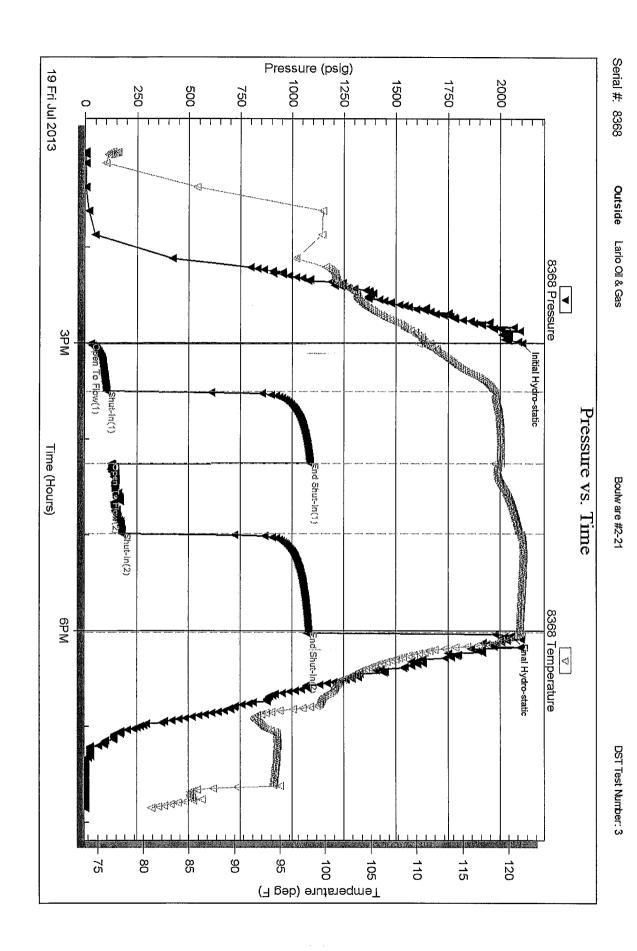

Page Two

| Operator Name:                                                 |                                                   |              |                                        | _ Lease I                | Name: _   |                                     |                        | Well #:            |                              |
|----------------------------------------------------------------|---------------------------------------------------|--------------|----------------------------------------|--------------------------|-----------|-------------------------------------|------------------------|--------------------|------------------------------|
| Sec Twp                                                        | S. R                                              | East         | West                                   | County                   | :         |                                     |                        |                    |                              |
| INSTRUCTIONS: Shopen and closed, flow and flow rates if gas to | ring and shut-in press<br>o surface test, along v | ures, whe    | ther shut-in pre<br>chart(s). Attach   | ssure reac<br>extra shee | hed stati | c level, hydrosta<br>space is neede | tic pressures, b<br>d. | ottom hole temp    | erature, fluid recov         |
| Final Radioactivity Lo files must be submitte                  |                                                   |              |                                        |                          |           | ogs must be ema                     | alled to kcc-well-     | logs@kcc.ks.go     | v. Digital electronic        |
| Drill Stem Tests Taker<br>(Attach Additional                   |                                                   | Y            | es No                                  |                          |           | J                                   | on (Top), Depth        |                    | Sample                       |
| Samples Sent to Geo                                            | logical Survey                                    | Y            | es No                                  |                          | Nam       | е                                   |                        | Тор                | Datum                        |
| Cores Taken<br>Electric Log Run                                |                                                   |              | es  No                                 |                          |           |                                     |                        |                    |                              |
| List All E. Logs Run:                                          |                                                   |              |                                        |                          |           |                                     |                        |                    |                              |
|                                                                |                                                   |              |                                        | RECORD                   | Ne        |                                     |                        |                    |                              |
|                                                                | 0: 11.1                                           |              |                                        |                          |           | ermediate, product                  |                        | " 0 1              | T 15                         |
| Purpose of String                                              | Size Hole<br>Drilled                              |              | ze Casing<br>t (In O.D.)               | Weig<br>Lbs.             |           | Setting<br>Depth                    | Type of<br>Cement      | # Sacks<br>Used    | Type and Percer<br>Additives |
|                                                                |                                                   |              |                                        |                          |           |                                     |                        |                    |                              |
|                                                                |                                                   |              |                                        |                          |           |                                     |                        |                    |                              |
|                                                                |                                                   |              |                                        |                          |           |                                     |                        |                    |                              |
|                                                                |                                                   |              |                                        |                          |           |                                     |                        |                    |                              |
|                                                                |                                                   |              | ADDITIONAL                             | CEMENTI                  | NG / SQL  | JEEZE RECORD                        |                        |                    |                              |
| Purpose:                                                       | Depth<br>Top Bottom                               | Туре         | of Cement                              | # Sacks                  | Used      |                                     | Type and               | Percent Additives  |                              |
| Perforate Protect Casing                                       | Top Dottom                                        |              |                                        |                          |           |                                     |                        |                    |                              |
| Plug Back TD<br>Plug Off Zone                                  |                                                   |              |                                        |                          |           |                                     |                        |                    |                              |
| 1 lug 011 20110                                                |                                                   |              |                                        |                          |           |                                     |                        |                    |                              |
| Did you perform a hydrau                                       | ulic fracturing treatment                         | on this well | ?                                      |                          |           | Yes                                 | No (If No, s           | skip questions 2 a | nd 3)                        |
| Does the volume of the t                                       |                                                   |              | -                                      |                          | -         |                                     |                        | skip question 3)   |                              |
| Was the hydraulic fractur                                      | ing treatment informatio                          | n submitted  | to the chemical of                     | disclosure re            | gistry?   | Yes                                 | No (If No, i           | ill out Page Three | of the ACO-1)                |
| Shots Per Foot                                                 |                                                   |              | RD - Bridge Plug<br>Each Interval Perl |                          |           |                                     | cture, Shot, Ceme      | nt Squeeze Recor   | rd Depth                     |
|                                                                |                                                   |              |                                        |                          |           | (* *                                |                        |                    | 200                          |
|                                                                |                                                   |              |                                        |                          |           |                                     |                        |                    |                              |
|                                                                |                                                   |              |                                        |                          |           |                                     |                        |                    |                              |
|                                                                |                                                   |              |                                        |                          |           |                                     |                        |                    |                              |
|                                                                |                                                   |              |                                        |                          |           |                                     |                        |                    |                              |
|                                                                |                                                   |              |                                        |                          |           |                                     |                        |                    |                              |
| TUBING RECORD:                                                 | Size:                                             | Set At:      |                                        | Packer A                 | t·        | Liner Run:                          |                        |                    |                              |
|                                                                |                                                   | 0017111      |                                        |                          |           | [                                   | Yes N                  | o                  |                              |
| Date of First, Resumed                                         | Production, SWD or EN                             | HR.          | Producing Meth                         | nod:                     | g 🗌       | Gas Lift (                          | Other (Explain)        |                    |                              |
| Estimated Production<br>Per 24 Hours                           | Oil                                               | Bbls.        | Gas                                    | Mcf                      | Wat       | er B                                | bls.                   | Gas-Oil Ratio      | Gravity                      |
| DIODOCITI                                                      | 01.05.040                                         |              |                                        | 4ETUOD 05                | . 00145/  | TION:                               |                        | DDOD! ICT!         |                              |
| DISPOSITION Solo                                               | ON OF GAS:  Used on Lease                         |              | N<br>Open Hole                         | ∥ETHOD OF<br>Perf.       |           |                                     | mmingled               | PRODUCTION         | ON INTERVAL:                 |
|                                                                | bmit ACO-18.)                                     |              | Other (Specify)                        |                          | (Submit   |                                     | mit ACO-4)             |                    |                              |