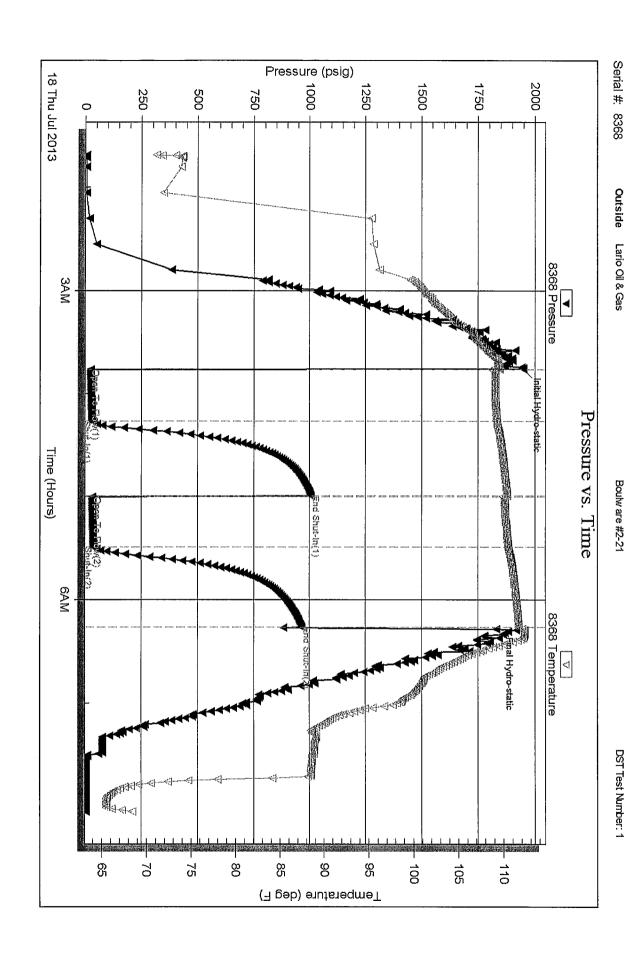

# Perforations

| Shots Per Foot | Perforation Record | Material Record                                                | Depth       |
|----------------|--------------------|----------------------------------------------------------------|-------------|
| 4              | 4626 - 4630        | 500 g 7.5% MCA;1500<br>g 7.5%NEFE;8500 g<br>ProGel+3000# 20/40 | 4626 - 4630 |
| 4              | 4501 - 4504        | 250 g 15% MCA                                                  | 4501 - 4504 |
| 4              | 4476 - 4478        | 250 g 15% MCA                                                  | 4476 - 4478 |
| 4              | 4458 - 4467        | 350 g 15% MCA                                                  | 4458 - 4467 |
| 4              | 4234 - 4238        | 250 g 15% MCA;500 g<br>15% NEFE                                | 4234 - 4238 |
| 4              | 4198 - 4204        | 350 g 15% MCA                                                  | 4198 - 4204 |