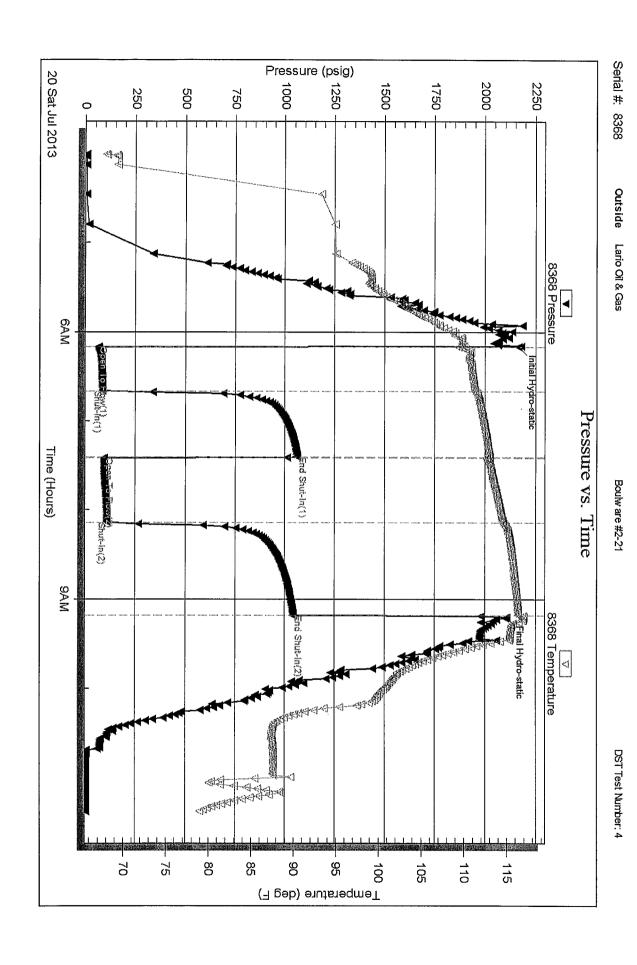

Page Two

| Operator Name:                                                 |                                                   |              |                                        | _ Lease I                | Name: _   |                                     |                        | Well #:            |                              |
|----------------------------------------------------------------|---------------------------------------------------|--------------|----------------------------------------|--------------------------|-----------|-------------------------------------|------------------------|--------------------|------------------------------|
| Sec Twp                                                        | S. R                                              | East         | West                                   | County                   | :         |                                     |                        |                    |                              |
| INSTRUCTIONS: Shopen and closed, flow and flow rates if gas to | ring and shut-in press<br>o surface test, along v | ures, whe    | ther shut-in pre<br>chart(s). Attach   | ssure reac<br>extra shee | hed stati | c level, hydrosta<br>space is neede | tic pressures, b<br>d. | ottom hole temp    | erature, fluid recov         |
| Final Radioactivity Lo files must be submitte                  |                                                   |              |                                        |                          |           | ogs must be ema                     | alled to kcc-well-     | logs@kcc.ks.go     | v. Digital electronic        |
| Drill Stem Tests Taker<br>(Attach Additional                   |                                                   | Y            | es No                                  |                          |           | J                                   | on (Top), Depth        |                    | Sample                       |
| Samples Sent to Geo                                            | logical Survey                                    | Y            | es No                                  |                          | Nam       | е                                   |                        | Тор                | Datum                        |
| Cores Taken<br>Electric Log Run                                |                                                   |              | es  No                                 |                          |           |                                     |                        |                    |                              |
| List All E. Logs Run:                                          |                                                   |              |                                        |                          |           |                                     |                        |                    |                              |
|                                                                |                                                   |              |                                        | RECORD                   | Ne        |                                     |                        |                    |                              |
|                                                                | 0: 11.1                                           |              |                                        |                          |           | ermediate, product                  |                        | " 0 1              | T 15                         |
| Purpose of String                                              | Size Hole<br>Drilled                              |              | ze Casing<br>t (In O.D.)               | Weig<br>Lbs.             |           | Setting<br>Depth                    | Type of<br>Cement      | # Sacks<br>Used    | Type and Percer<br>Additives |
|                                                                |                                                   |              |                                        |                          |           |                                     |                        |                    |                              |
|                                                                |                                                   |              |                                        |                          |           |                                     |                        |                    |                              |
|                                                                |                                                   |              |                                        |                          |           |                                     |                        |                    |                              |
|                                                                |                                                   |              |                                        |                          |           |                                     |                        |                    |                              |
|                                                                |                                                   |              | ADDITIONAL                             | CEMENTI                  | NG / SQL  | JEEZE RECORD                        |                        |                    |                              |
| Purpose:                                                       | Depth<br>Top Bottom                               | Туре         | of Cement                              | # Sacks                  | Used      |                                     | Type and               | Percent Additives  |                              |
| Perforate Protect Casing                                       | Top Dottom                                        |              |                                        |                          |           |                                     |                        |                    |                              |
| Plug Back TD<br>Plug Off Zone                                  |                                                   |              |                                        |                          |           |                                     |                        |                    |                              |
| 1 lug 011 20110                                                |                                                   |              |                                        |                          |           |                                     |                        |                    |                              |
| Did you perform a hydrau                                       | ulic fracturing treatment                         | on this well | ?                                      |                          |           | Yes                                 | No (If No, s           | skip questions 2 a | nd 3)                        |
| Does the volume of the t                                       |                                                   |              | -                                      |                          | -         |                                     |                        | skip question 3)   |                              |
| Was the hydraulic fractur                                      | ing treatment informatio                          | n submitted  | to the chemical of                     | disclosure re            | gistry?   | Yes                                 | No (If No, i           | ill out Page Three | of the ACO-1)                |
| Shots Per Foot                                                 |                                                   |              | RD - Bridge Plug<br>Each Interval Perl |                          |           |                                     | cture, Shot, Ceme      | nt Squeeze Recor   | rd Depth                     |
|                                                                |                                                   |              |                                        |                          |           | (* *                                |                        |                    | 200                          |
|                                                                |                                                   |              |                                        |                          |           |                                     |                        |                    |                              |
|                                                                |                                                   |              |                                        |                          |           |                                     |                        |                    |                              |
|                                                                |                                                   |              |                                        |                          |           |                                     |                        |                    |                              |
|                                                                |                                                   |              |                                        |                          |           |                                     |                        |                    |                              |
|                                                                |                                                   |              |                                        |                          |           |                                     |                        |                    |                              |
| TUBING RECORD:                                                 | Size:                                             | Set At:      |                                        | Packer A                 | t·        | Liner Run:                          |                        |                    |                              |
|                                                                |                                                   | 0017111      |                                        |                          |           | [                                   | Yes N                  | o                  |                              |
| Date of First, Resumed                                         | Production, SWD or EN                             | HR.          | Producing Meth                         | nod:                     | g 🗌       | Gas Lift (                          | Other (Explain)        |                    |                              |
| Estimated Production<br>Per 24 Hours                           | Oil                                               | Bbls.        | Gas                                    | Mcf                      | Wat       | er B                                | bls.                   | Gas-Oil Ratio      | Gravity                      |
| DIODOCITI                                                      | 01.05.040                                         |              |                                        | 4ETUOD 05                | . 00145/  | TION:                               |                        | DDOD! ICT!         |                              |
| DISPOSITION Solo                                               | ON OF GAS:  Used on Lease                         |              | N<br>Open Hole                         | ∥ETHOD OF<br>Perf.       |           |                                     | mmingled               | PRODUCTION         | ON INTERVAL:                 |
|                                                                | bmit ACO-18.)                                     |              | Other (Specify)                        |                          | (Submit   |                                     | mit ACO-4)             |                    |                              |