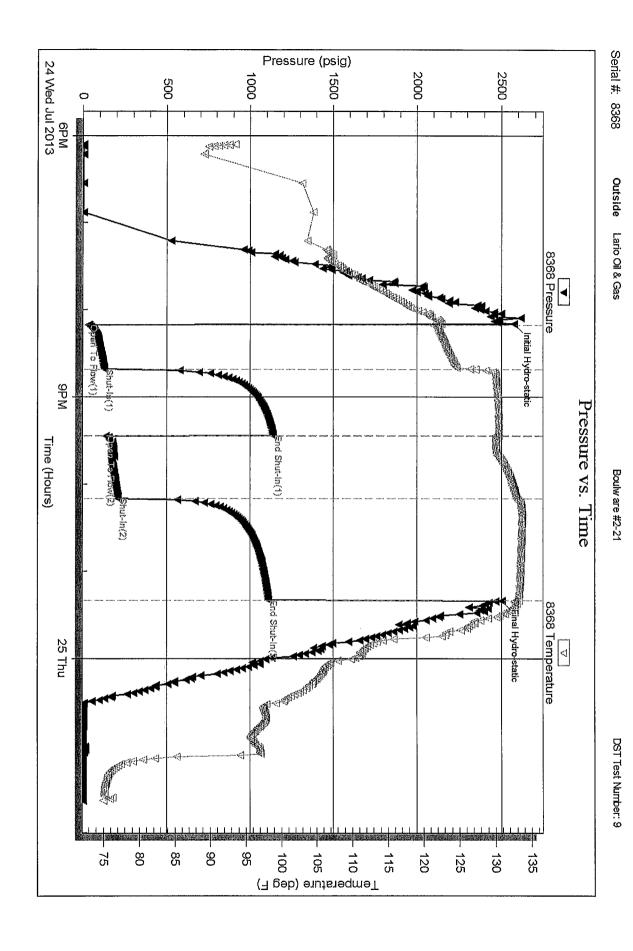

# Tops

| Name          | Тор  | Datum |
|---------------|------|-------|
| Heebner       | 3949 | -839  |
| Lansing       | 3994 | -884  |
| Stark Shale   | 4290 | -1180 |
| Hushpuckney   | 4348 | -1238 |
| Base KC       | 4422 | -1312 |
| Marmaton      | 4451 | -1341 |
| Pawnee        | 4538 | -1428 |
| Ft. Scott     | 4558 | -1448 |
| Cherokee      | 4572 | -1462 |
| Johnson       | 4660 | -1550 |
| Morrow        | 4743 | -1633 |
| Basal Penn    | 4788 | -1678 |
| Mississippian | 4816 | -1706 |
| St. Louis     | 4894 | -1784 |