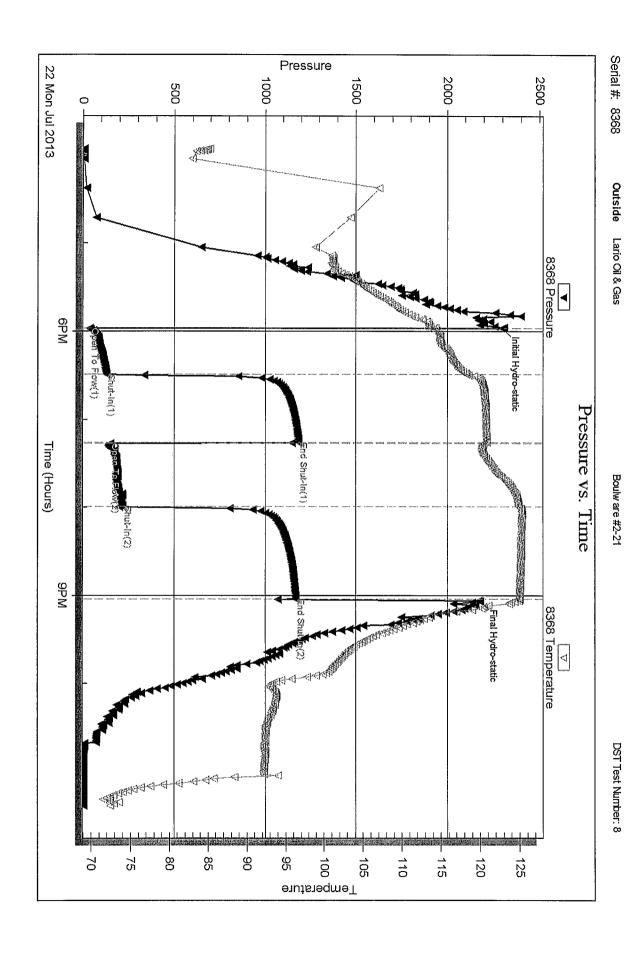

# Perforations

| Shots Per Foot | Perforation Record | Material Record                                                | Depth       |
|----------------|--------------------|----------------------------------------------------------------|-------------|
| 4              | 4626 - 4630        | 500 g 7.5% MCA;1500<br>g 7.5%NEFE;8500 g<br>ProGel+3000# 20/40 | 4626 - 4630 |
| 4              | 4501 - 4504        | 250 g 15% MCA                                                  | 4501 - 4504 |
| 4              | 4476 - 4478        | 250 g 15% MCA                                                  | 4476 - 4478 |
| 4              | 4458 - 4467        | 350 g 15% MCA                                                  | 4458 - 4467 |
| 4              | 4234 - 4238        | 250 g 15% MCA;500 g<br>15% NEFE                                | 4234 - 4238 |
| 4              | 4198 - 4204        | 350 g 15% MCA                                                  | 4198 - 4204 |