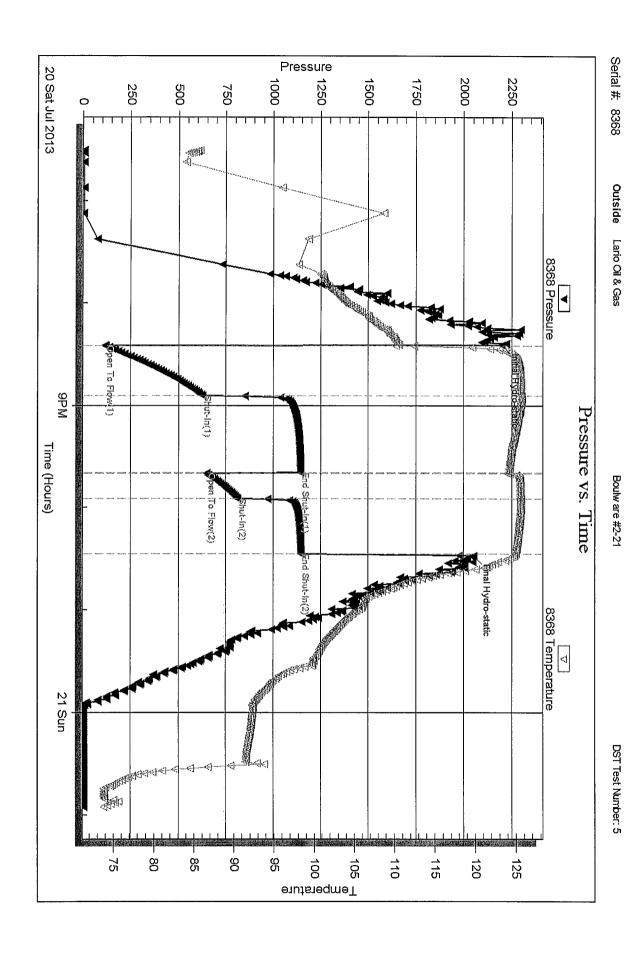

Page Two

| Operator Name:                                                 |                                                   |              |                                        | _ Lease I                | Name: _   |                                     |                        | Well #:            |                              |
|----------------------------------------------------------------|---------------------------------------------------|--------------|----------------------------------------|--------------------------|-----------|-------------------------------------|------------------------|--------------------|------------------------------|
| Sec Twp                                                        | S. R                                              | East         | West                                   | County                   | :         |                                     |                        |                    |                              |
| INSTRUCTIONS: Shopen and closed, flow and flow rates if gas to | ring and shut-in press<br>o surface test, along v | ures, whe    | ther shut-in pre<br>chart(s). Attach   | ssure reac<br>extra shee | hed stati | c level, hydrosta<br>space is neede | tic pressures, b<br>d. | ottom hole temp    | erature, fluid recov         |
| Final Radioactivity Lo files must be submitte                  |                                                   |              |                                        |                          |           | ogs must be ema                     | alled to kcc-well-     | logs@kcc.ks.go     | v. Digital electronic        |
| Drill Stem Tests Taker<br>(Attach Additional                   |                                                   | Y            | es No                                  |                          |           | J                                   | on (Top), Depth        |                    | Sample                       |
| Samples Sent to Geo                                            | logical Survey                                    | Y            | es No                                  |                          | Nam       | е                                   |                        | Тор                | Datum                        |
| Cores Taken<br>Electric Log Run                                |                                                   |              | es  No                                 |                          |           |                                     |                        |                    |                              |
| List All E. Logs Run:                                          |                                                   |              |                                        |                          |           |                                     |                        |                    |                              |
|                                                                |                                                   |              |                                        | RECORD                   | Ne        |                                     |                        |                    |                              |
|                                                                | 0: 11.1                                           |              |                                        |                          |           | ermediate, product                  |                        | " 0 1              | T 15                         |
| Purpose of String                                              | Size Hole<br>Drilled                              |              | ze Casing<br>t (In O.D.)               | Weig<br>Lbs.             |           | Setting<br>Depth                    | Type of<br>Cement      | # Sacks<br>Used    | Type and Percer<br>Additives |
|                                                                |                                                   |              |                                        |                          |           |                                     |                        |                    |                              |
|                                                                |                                                   |              |                                        |                          |           |                                     |                        |                    |                              |
|                                                                |                                                   |              |                                        |                          |           |                                     |                        |                    |                              |
|                                                                |                                                   |              |                                        |                          |           |                                     |                        |                    |                              |
|                                                                |                                                   |              | ADDITIONAL                             | CEMENTI                  | NG / SQL  | JEEZE RECORD                        |                        |                    |                              |
| Purpose:                                                       | Depth<br>Top Bottom                               | Туре         | of Cement                              | # Sacks                  | Used      |                                     | Type and               | Percent Additives  |                              |
| Perforate Protect Casing                                       | Top Dottom                                        |              |                                        |                          |           |                                     |                        |                    |                              |
| Plug Back TD<br>Plug Off Zone                                  |                                                   |              |                                        |                          |           |                                     |                        |                    |                              |
| 1 lug 011 20110                                                |                                                   |              |                                        |                          |           |                                     |                        |                    |                              |
| Did you perform a hydrau                                       | ulic fracturing treatment                         | on this well | ?                                      |                          |           | Yes                                 | No (If No, s           | skip questions 2 a | nd 3)                        |
| Does the volume of the t                                       |                                                   |              | -                                      |                          | -         |                                     |                        | skip question 3)   |                              |
| Was the hydraulic fractur                                      | ing treatment informatio                          | n submitted  | to the chemical of                     | disclosure re            | gistry?   | Yes                                 | No (If No, i           | ill out Page Three | of the ACO-1)                |
| Shots Per Foot                                                 |                                                   |              | RD - Bridge Plug<br>Each Interval Perl |                          |           |                                     | cture, Shot, Ceme      | nt Squeeze Recor   | rd Depth                     |
|                                                                |                                                   |              |                                        |                          |           | (* *                                |                        |                    | 200                          |
|                                                                |                                                   |              |                                        |                          |           |                                     |                        |                    |                              |
|                                                                |                                                   |              |                                        |                          |           |                                     |                        |                    |                              |
|                                                                |                                                   |              |                                        |                          |           |                                     |                        |                    |                              |
|                                                                |                                                   |              |                                        |                          |           |                                     |                        |                    |                              |
|                                                                |                                                   |              |                                        |                          |           |                                     |                        |                    |                              |
| TUBING RECORD:                                                 | Size:                                             | Set At:      |                                        | Packer A                 | t·        | Liner Run:                          |                        |                    |                              |
|                                                                |                                                   | 0017111      |                                        |                          |           | [                                   | Yes N                  | o                  |                              |
| Date of First, Resumed                                         | Production, SWD or EN                             | HR.          | Producing Meth                         | nod:                     | g 🗌       | Gas Lift (                          | Other (Explain)        |                    |                              |
| Estimated Production<br>Per 24 Hours                           | Oil                                               | Bbls.        | Gas                                    | Mcf                      | Wat       | er B                                | bls.                   | Gas-Oil Ratio      | Gravity                      |
| DIODOCITI                                                      | 01.05.040                                         |              |                                        | 4ETUOD 05                | . 00145/  | TION:                               |                        | DDOD! ICT!         |                              |
| DISPOSITION Solo                                               | ON OF GAS:  Used on Lease                         |              | N<br>Open Hole                         | ∥ETHOD OF<br>Perf.       |           |                                     | mmingled               | PRODUCTION         | ON INTERVAL:                 |
|                                                                | bmit ACO-18.)                                     |              | Other (Specify)                        |                          | (Submit   |                                     | mit ACO-4)             |                    |                              |