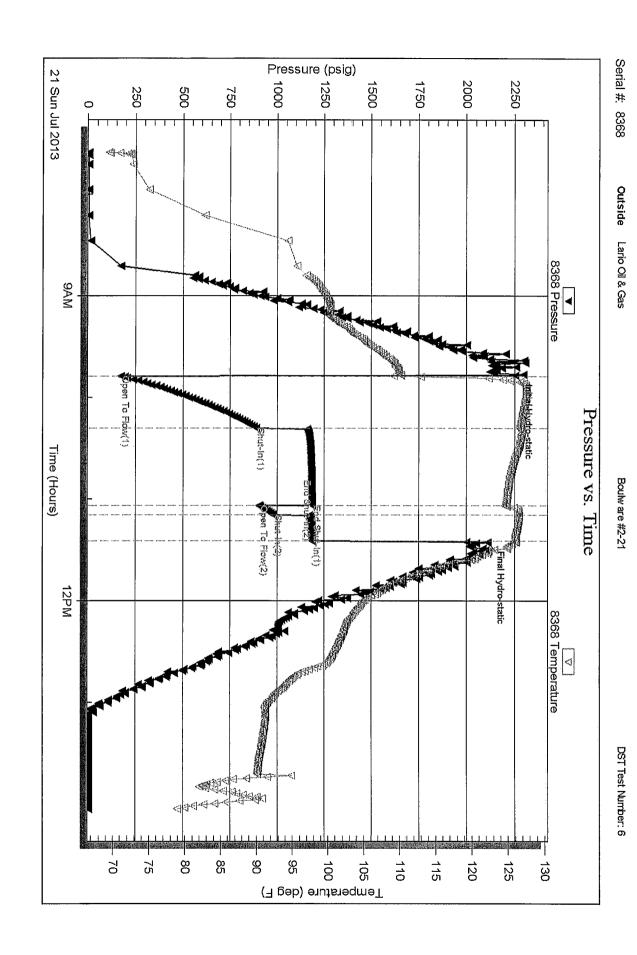

Page Two

| Operator Name:                                                 |                                                   |              |                                        | _ Lease I                | Name: _   |                                     |                        | Well #:            |                              |
|----------------------------------------------------------------|---------------------------------------------------|--------------|----------------------------------------|--------------------------|-----------|-------------------------------------|------------------------|--------------------|------------------------------|
| Sec Twp                                                        | S. R                                              | East         | West                                   | County                   | :         |                                     |                        |                    |                              |
| INSTRUCTIONS: Shopen and closed, flow and flow rates if gas to | ring and shut-in press<br>o surface test, along v | ures, whe    | ther shut-in pre<br>chart(s). Attach   | ssure reac<br>extra shee | hed stati | c level, hydrosta<br>space is neede | tic pressures, b<br>d. | ottom hole temp    | erature, fluid recov         |
| Final Radioactivity Lo files must be submitte                  |                                                   |              |                                        |                          |           | ogs must be ema                     | alled to kcc-well-     | logs@kcc.ks.go     | v. Digital electronic        |
| Drill Stem Tests Taker<br>(Attach Additional                   |                                                   | Y            | es No                                  |                          |           | J                                   | on (Top), Depth        |                    | Sample                       |
| Samples Sent to Geo                                            | logical Survey                                    | Y            | es No                                  |                          | Nam       | е                                   |                        | Тор                | Datum                        |
| Cores Taken<br>Electric Log Run                                |                                                   |              | es  No                                 |                          |           |                                     |                        |                    |                              |
| List All E. Logs Run:                                          |                                                   |              |                                        |                          |           |                                     |                        |                    |                              |
|                                                                |                                                   |              |                                        | RECORD                   | Ne        |                                     |                        |                    |                              |
|                                                                | 0: 11.1                                           |              |                                        |                          |           | ermediate, product                  |                        | " 0 1              | T 15                         |
| Purpose of String                                              | Size Hole<br>Drilled                              |              | ze Casing<br>t (In O.D.)               | Weig<br>Lbs.             |           | Setting<br>Depth                    | Type of<br>Cement      | # Sacks<br>Used    | Type and Percer<br>Additives |
|                                                                |                                                   |              |                                        |                          |           |                                     |                        |                    |                              |
|                                                                |                                                   |              |                                        |                          |           |                                     |                        |                    |                              |
|                                                                |                                                   |              |                                        |                          |           |                                     |                        |                    |                              |
|                                                                |                                                   |              |                                        |                          |           |                                     |                        |                    |                              |
|                                                                |                                                   |              | ADDITIONAL                             | CEMENTI                  | NG / SQL  | JEEZE RECORD                        |                        |                    |                              |
| Purpose:                                                       | Depth<br>Top Bottom                               | Туре         | of Cement                              | # Sacks                  | Used      |                                     | Type and               | Percent Additives  |                              |
| Perforate Protect Casing                                       | Top Dottom                                        |              |                                        |                          |           |                                     |                        |                    |                              |
| Plug Back TD<br>Plug Off Zone                                  |                                                   |              |                                        |                          |           |                                     |                        |                    |                              |
| 1 lug 011 20110                                                |                                                   |              |                                        |                          |           |                                     |                        |                    |                              |
| Did you perform a hydrau                                       | ulic fracturing treatment                         | on this well | ?                                      |                          |           | Yes                                 | No (If No, s           | skip questions 2 a | nd 3)                        |
| Does the volume of the t                                       |                                                   |              | -                                      |                          | -         |                                     |                        | skip question 3)   |                              |
| Was the hydraulic fractur                                      | ing treatment informatio                          | n submitted  | to the chemical of                     | disclosure re            | gistry?   | Yes                                 | No (If No, i           | ill out Page Three | of the ACO-1)                |
| Shots Per Foot                                                 |                                                   |              | RD - Bridge Plug<br>Each Interval Perl |                          |           |                                     | cture, Shot, Ceme      | nt Squeeze Recor   | rd Depth                     |
|                                                                |                                                   |              |                                        |                          |           | (* *                                |                        |                    | 200                          |
|                                                                |                                                   |              |                                        |                          |           |                                     |                        |                    |                              |
|                                                                |                                                   |              |                                        |                          |           |                                     |                        |                    |                              |
|                                                                |                                                   |              |                                        |                          |           |                                     |                        |                    |                              |
|                                                                |                                                   |              |                                        |                          |           |                                     |                        |                    |                              |
|                                                                |                                                   |              |                                        |                          |           |                                     |                        |                    |                              |
| TUBING RECORD:                                                 | Size:                                             | Set At:      |                                        | Packer A                 | t·        | Liner Run:                          |                        |                    |                              |
|                                                                |                                                   | 0017111      |                                        |                          |           | [                                   | Yes N                  | o                  |                              |
| Date of First, Resumed                                         | Production, SWD or EN                             | HR.          | Producing Meth                         | nod:                     | g 🗌       | Gas Lift (                          | Other (Explain)        |                    |                              |
| Estimated Production<br>Per 24 Hours                           | Oil                                               | Bbls.        | Gas                                    | Mcf                      | Wat       | er B                                | bls.                   | Gas-Oil Ratio      | Gravity                      |
| DIODOCITI                                                      | 01.05.040                                         |              |                                        | 4ETUOD 05                | . 00145/  | TION:                               |                        | DDOD! ICT!         |                              |
| DISPOSITION Solo                                               | ON OF GAS:  Used on Lease                         |              | N<br>Open Hole                         | ∥ETHOD OF<br>Perf.       |           |                                     | mmingled               | PRODUCTION         | ON INTERVAL:                 |
|                                                                | bmit ACO-18.)                                     |              | Other (Specify)                        |                          | (Submit   |                                     | mit ACO-4)             |                    |                              |