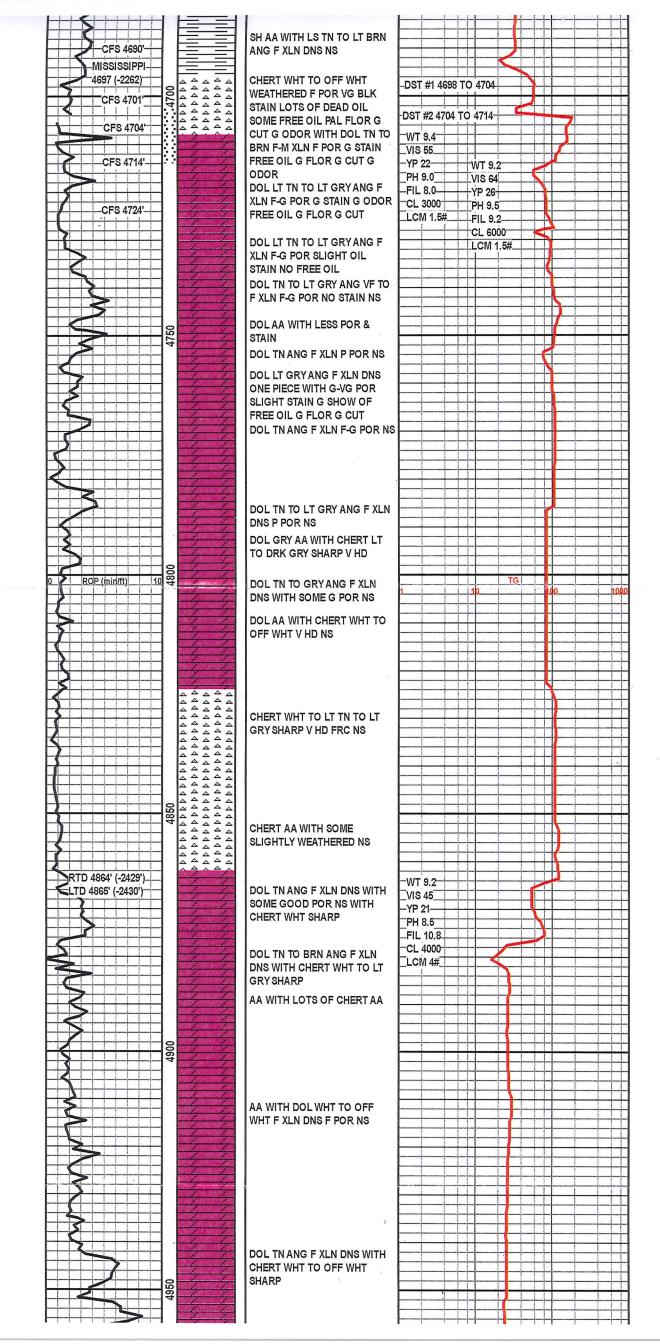

### Tops

| Name             | Тор  | Datum |
|------------------|------|-------|
| Stone Corral     | 1581 | 854   |
| Anhydrite (base) | 1611 | 824   |
| Topeka           | 3592 | -1157 |
| Heebner          | 3983 | -1548 |
| Toronto          | 4001 | -1566 |
| LKC              | 4044 | -1609 |
| Stark            | 4333 | -1898 |
| BKC              | 4447 | -2012 |
| Marmaton         | 4463 | -2028 |
| Pawnee           | 4533 | -2099 |
| Ft Scott         | 4557 | -2122 |
| Cherokee         | 4557 | -2163 |
| Mississippi      | 4690 | -2255 |

#### **GENERAL INFORMATION:**

Formation: Miss

Deviated: No Whipstock: ft (KB)

Time Tool Opened: 10:15:30 Time Test Ended: 16:13:30

4698.00 ft (KB) To 4704.00 ft (KB) (TVD) Interval:

Total Depth: 4704.00 ft (KB) (TVD)

7.88 inches Hole Condition: Fair Hole Diameter:

Test Type: Conventional Bottom Hole (Initial)

Tester: Brett Dickinson Unit No: 59

Reference Elevations:

2434.00 ft (KB)

KB to GR/CF:

2422.00 ft (CF) 12.00 ft

Serial #: 6753 Press@RunDepth: Inside

137.50 psig @

4699.00 ft (KB)

2013.07.05

Capacity: Last Calib.:

8000.00 psig 2013.07.05

Start Time:

Start Date:

2013.07.05 06:55:05 End Date: End Time:

16:13:30

Time On Btm:

2013.07.05 @ 10:14:30

Time Off Btm:

2013.07.05 @ 13:35:30

TEST COMMENT: IF-3 1/4" blow

ISI-No blow FF-BOB in 60 min

FSI-3/4" blow in 30 min died in 75 min

#### PRESSURE SUMMARY

| Time   | Pressure | Temp    | Annotation           |
|--------|----------|---------|----------------------|
| (Min.) | (psig)   | (deg F) |                      |
| 0      | 2385.72  | 113.39  | Initial Hydro-static |
| 1      | 34.88    | 112.83  | Open To Flow (1)     |
| 16     | 62.45    | 117.00  | Shut-In(1)           |
| 46     | 751.18   | 118.25  | End Shut-In(1)       |
| 46     | 69.29    | 118.03  | Open To Flow (2)     |
| 107    | 137.50   | 120.57  | Shut-In(2)           |
| 197    | 812.70   | 121.19  | End Shut-In(2)       |
| 201    | 2309.62  | 120.44  | Final Hydro-static   |
|        |          |         |                      |
|        |          |         |                      |
|        |          |         |                      |

#### Recovery

| Length (ft) | Description  | Volume (bbl) |
|-------------|--------------|--------------|
| 120.00      | Water        | 0.59         |
| 180.00      | GO 25%G 75%O | 0.89         |
| 0.00        | 225ft GIP    | 0.00         |
|             |              |              |
|             |              |              |
|             |              |              |

#### **GENERAL INFORMATION:**

Formation: Miss

Interval:

Start Date:

Start Time:

Deviated: No Whipstock: ft (KB)

Time Tool Opened: 03:42:30 Time Test Ended: 09:35:30

4704.00 ft (KB) To 4714.00 ft (KB) (TVD)

Total Depth: 4714.00 ft (KB) (TVD)

Hole Diameter: 7.88 inches Hole Condition: Fair

Test Type: Conventional Bottom Hole (Reset)

Tester: Brett Dickinson

Unit No: 59

Reference Elevations:

2434.00 ft (KB)

2422.00 ft (CF)

KB to GR/CF: 12.00 ft

Serial #: 6753 Inside

Press@RunDepth: 113.95

113.95 psig @ 2013.07.05 23:05:05

4705.00 ft (KB) End Date:

End Time:

2013.07.06

09:35:30

Capacity:

Time Off Btm:

8000.00 psig

Last Calib.: 20

2013.07.06

Time On Btm:

2013.07.06 @ 03:41:30 2013.07.06 @ 07:00:30

TEST COMMENT: IF-1.5in blow

ISI-No blow FF-3.75in blow FSI-No blow

| PRESSURE SUMMARY |
|------------------|
|------------------|

| J | 1      |          |         |                      |
|---|--------|----------|---------|----------------------|
| Ī | Time   | Pressure | Temp    | Annotation           |
|   | (Min.) | (psig)   | (deg F) |                      |
|   | 0      | 2354.25  | 113.14  | Initial Hydro-static |
|   | 1      | 19.53    | 111.88  | Open To Flow (1)     |
|   | 16     | 38.19    | 116.80  | Shut-In(1)           |
|   | 45     | 866.72   | 117.81  | End Shut-In(1)       |
|   | 45     | 42.41    | 117.38  | Open To Flow (2)     |
|   | 105    | 113.95   | 125.23  | Shut-In(2)           |
|   | 196    | 867.81   | 123.84  | End Shut-In(2)       |
|   | 199    | 2269.77  | 122.45  | Final Hydro-static   |
|   |        |          |         |                      |
|   |        |          |         |                      |
|   |        |          |         |                      |
|   |        |          |         |                      |
|   |        |          |         |                      |

#### Recovery

| Length (ft)         | Description    | Volume (bbl) |
|---------------------|----------------|--------------|
| 185.00              | VSMCW 85%W 5%M | 0.91         |
| 30.00               | GO 20%G 80%O   | 0.15         |
|                     |                |              |
|                     |                |              |
|                     |                |              |
|                     |                |              |
| * Recovery from mul | tiple tests    |              |