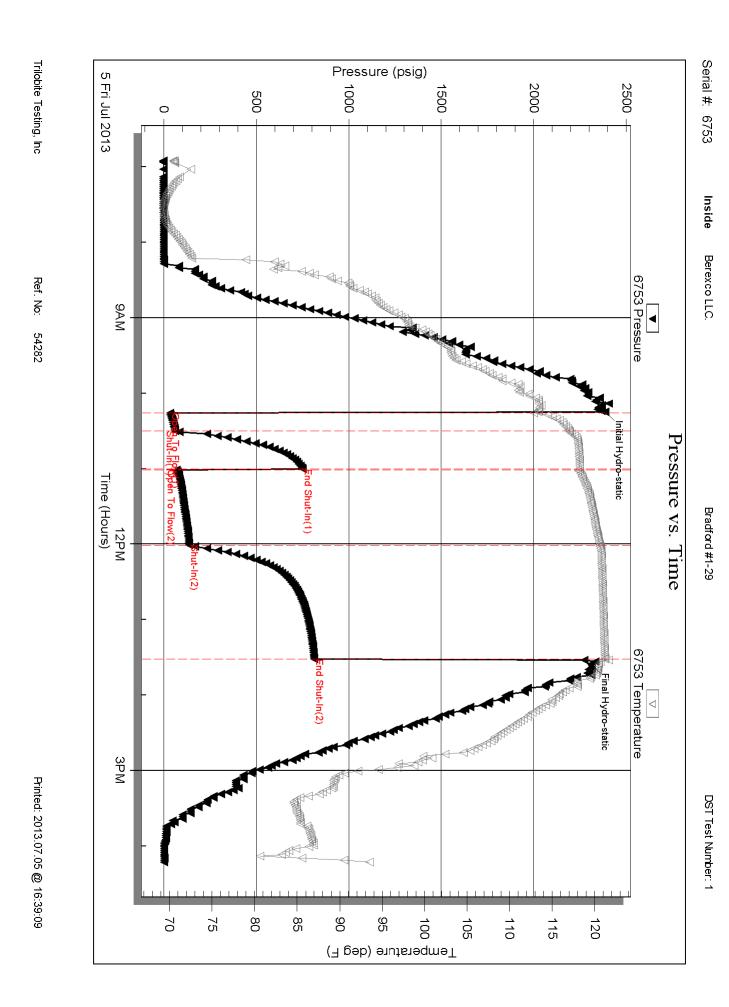

#### **GENERAL INFORMATION:**

Formation: Miss

Deviated: No Whipstock: ft (KB)

Time Tool Opened: 10:15:30 Time Test Ended: 16:13:30

4698.00 ft (KB) To 4704.00 ft (KB) (TVD) Interval:

Total Depth: 4704.00 ft (KB) (TVD)

7.88 inches Hole Condition: Fair Hole Diameter:

Test Type: Conventional Bottom Hole (Initial)

Tester: Brett Dickinson Unit No: 59

Reference Elevations:

2434.00 ft (KB)

KB to GR/CF:

2422.00 ft (CF) 12.00 ft

Serial #: 6753 Press@RunDepth: Inside

137.50 psig @

4699.00 ft (KB)

2013.07.05

Capacity: Last Calib.:

8000.00 psig 2013.07.05

Start Time:

Start Date:

2013.07.05 06:55:05 End Date: End Time:

16:13:30

Time On Btm:

2013.07.05 @ 10:14:30

Time Off Btm:

2013.07.05 @ 13:35:30

TEST COMMENT: IF-3 1/4" blow

ISI-No blow FF-BOB in 60 min

FSI-3/4" blow in 30 min died in 75 min

#### PRESSURE SUMMARY

| Time   | Pressure | Temp    | Annotation           |
|--------|----------|---------|----------------------|
| (Min.) | (psig)   | (deg F) |                      |
| 0      | 2385.72  | 113.39  | Initial Hydro-static |
| 1      | 34.88    | 112.83  | Open To Flow (1)     |
| 16     | 62.45    | 117.00  | Shut-In(1)           |
| 46     | 751.18   | 118.25  | End Shut-In(1)       |
| 46     | 69.29    | 118.03  | Open To Flow (2)     |
| 107    | 137.50   | 120.57  | Shut-In(2)           |
| 197    | 812.70   | 121.19  | End Shut-In(2)       |
| 201    | 2309.62  | 120.44  | Final Hydro-static   |
|        |          |         |                      |
|        |          |         |                      |
|        |          |         |                      |