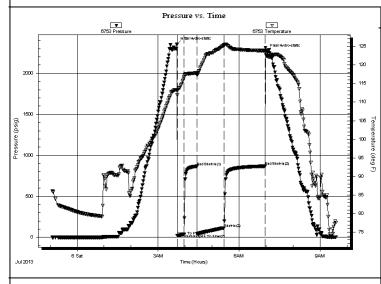

#### **GENERAL INFORMATION:**

Formation: Miss

Interval:

Start Date:

Start Time:

Deviated: No Whipstock: ft (KB)

Time Tool Opened: 03:42:30 Time Test Ended: 09:35:30

4704.00 ft (KB) To 4714.00 ft (KB) (TVD)

Total Depth: 4714.00 ft (KB) (TVD)

Hole Diameter: 7.88 inches Hole Condition: Fair

Test Type: Conventional Bottom Hole (Reset)

Tester: Brett Dickinson

Unit No: 59

Reference Elevations:

2434.00 ft (KB)

2422.00 ft (CF)

KB to GR/CF: 12.00 ft

Serial #: 6753 Inside

Press@RunDepth: 113.95

113.95 psig @ 2013.07.05 23:05:05

4705.00 ft (KB) End Date:

End Time:

2013.07.06

09:35:30

Capacity:

Time Off Btm:

8000.00 psig

Last Calib.: 20

2013.07.06

Time On Btm:

2013.07.06 @ 03:41:30 2013.07.06 @ 07:00:30

TEST COMMENT: IF-1.5in blow

ISI-No blow FF-3.75in blow FSI-No blow

| PRESSURE SUMMARY |
|------------------|
|------------------|

| J | 1      |          |         |                      |
|---|--------|----------|---------|----------------------|
| Ī | Time   | Pressure | Temp    | Annotation           |
|   | (Min.) | (psig)   | (deg F) |                      |
|   | 0      | 2354.25  | 113.14  | Initial Hydro-static |
|   | 1      | 19.53    | 111.88  | Open To Flow (1)     |
|   | 16     | 38.19    | 116.80  | Shut-In(1)           |
|   | 45     | 866.72   | 117.81  | End Shut-In(1)       |
|   | 45     | 42.41    | 117.38  | Open To Flow (2)     |
|   | 105    | 113.95   | 125.23  | Shut-In(2)           |
|   | 196    | 867.81   | 123.84  | End Shut-In(2)       |
|   | 199    | 2269.77  | 122.45  | Final Hydro-static   |
|   |        |          |         |                      |
|   |        |          |         |                      |
|   |        |          |         |                      |
|   |        |          |         |                      |
|   |        |          |         |                      |