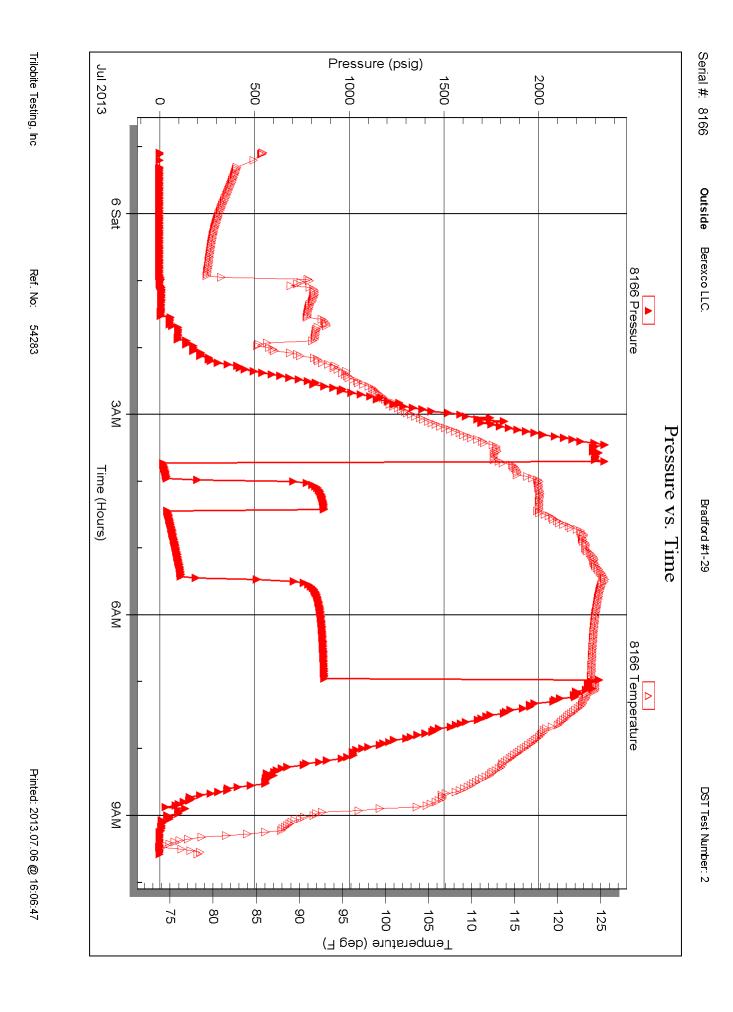

Bradford #1-29

Job Ticket: 54283

DST#: 2

ATTN: David G.

Test Start: 2013.07.05 @ 23:05:00

#### GENERAL INFORMATION:

Formation: Miss

Interval:

Deviated: No Whipstock: ft (KB)

Time Tool Opened: 03:42:30 Time Test Ended: 09:35:30

4704.00 ft (KB) To 4714.00 ft (KB) (TVD)

Total Depth: 4714.00 ft (KB) (TVD)

Hole Diameter: 7.88 inches Hole Condition: Fair Test Type: Conventional Bottom Hole (Reset)

Tester: Brett Dickinson Unit No: 59

Reference Elevations:

2434.00 ft (KB)

2422.00 ft (CF)

KB to GR/CF: 12.00 ft

Serial #: 8166 Outside

Press@RunDepth: 4705.00 ft (KB) 8000.00 psig psig @ Capacity:

Start Date: 2013.07.05 End Date: 2013.07.06 Last Calib.: 2013.07.06

Start Time: 23:05:05 End Time: Time On Btm: 09:35:30 Time Off Btm:

TEST COMMENT: IF-1.5in blow

ISI-No blow FF-3.75in blow FSI-No blow

#### PRESSURE SUMMARY

| -                   | Time<br>(Min.) | Pressure<br>(psig) | Temp<br>(deg F) | Annotation |
|---------------------|----------------|--------------------|-----------------|------------|
|                     |                |                    |                 |            |
| Temp                |                |                    |                 |            |
| Temperature (deg F) |                |                    |                 |            |
| P                   |                |                    |                 |            |
|                     |                |                    |                 |            |
|                     |                |                    |                 |            |
|                     |                |                    |                 |            |