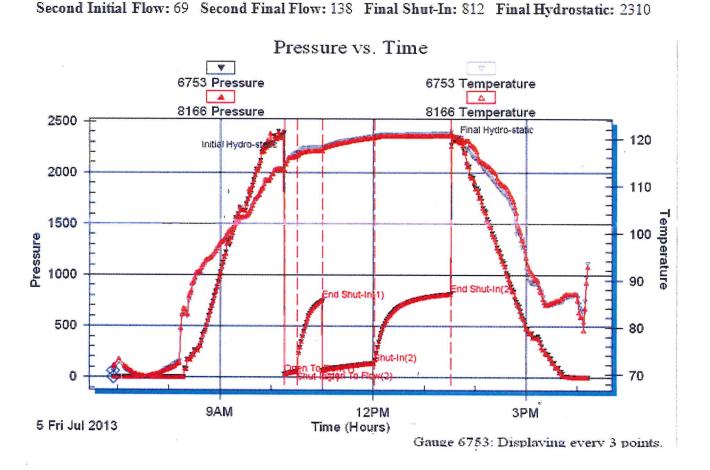

#### PRESSURE SUMMARY

| Time   | Pressure | Temp    | Annotation           |
|--------|----------|---------|----------------------|
| (Min.) | (psig)   | (deg F) |                      |
| 0      | 2385.72  | 113.39  | Initial Hydro-static |
| 1      | 34.88    | 112.83  | Open To Flow (1)     |
| 16     | 62.45    | 117.00  | Shut-In(1)           |
| 46     | 751.18   | 118.25  | End Shut-In(1)       |
| 46     | 69.29    | 118.03  | Open To Flow (2)     |
| 107    | 137.50   | 120.57  | Shut-In(2)           |
| 197    | 812.70   | 121.19  | End Shut-In(2)       |
| 201    | 2309.62  | 120.44  | Final Hydro-static   |
|        |          |         |                      |
|        |          |         |                      |
|        |          |         |                      |

ISI-No blow FF-3.75in blow FSI-No blow

| PRESSURE SUMMARY |
|------------------|
|------------------|

| J | 1      |          |         |                      |
|---|--------|----------|---------|----------------------|
| Ī | Time   | Pressure | Temp    | Annotation           |
|   | (Min.) | (psig)   | (deg F) |                      |
|   | 0      | 2354.25  | 113.14  | Initial Hydro-static |
|   | 1      | 19.53    | 111.88  | Open To Flow (1)     |
|   | 16     | 38.19    | 116.80  | Shut-In(1)           |
|   | 45     | 866.72   | 117.81  | End Shut-In(1)       |
|   | 45     | 42.41    | 117.38  | Open To Flow (2)     |
|   | 105    | 113.95   | 125.23  | Shut-In(2)           |
|   | 196    | 867.81   | 123.84  | End Shut-In(2)       |
|   | 199    | 2269.77  | 122.45  | Final Hydro-static   |
|   |        |          |         |                      |
|   |        |          |         |                      |
|   |        |          |         |                      |
|   |        |          |         |                      |
|   |        |          |         |                      |