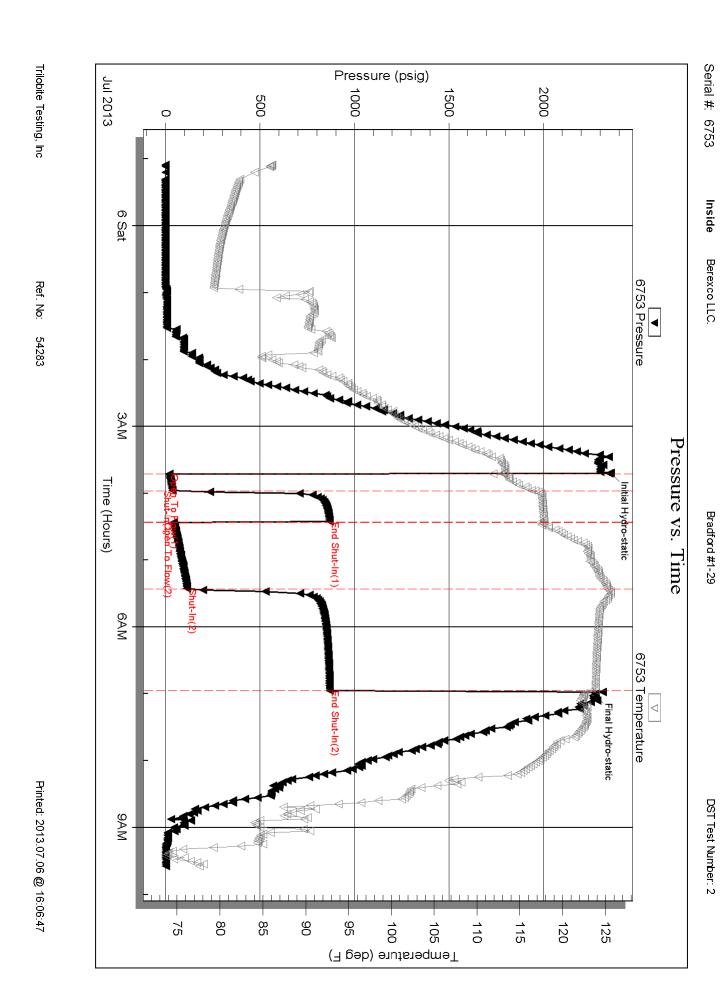

Berexco LLC.

29-23s-23w, Hodgeman, KS

2020 N. Bramblew ood

Bradford #1-29

Wichita KS 67206

Job Ticket: 54283 **DST#: 2** 

ATTN: David G.

Test Start: 2013.07.05 @ 23:05:00

#### **GENERAL INFORMATION:**

Formation: Miss

Interval:

Start Date:

Start Time:

Deviated: No Whipstock: ft (KB)

Time Tool Opened: 03:42:30 Time Test Ended: 09:35:30

4704.00 ft (KB) To 4714.00 ft (KB) (TVD)

Total Depth: 4714.00 ft (KB) (TVD)

Hole Diameter: 7.88 inches Hole Condition: Fair

Test Type: Conventional Bottom Hole (Reset)

Tester: Brett Dickinson

Unit No: 59

Reference Elevations:

2434.00 ft (KB)

2422.00 ft (CF)

KB to GR/CF: 12.00 ft

Serial #: 6753 Inside

Press@RunDepth: 113.95

113.95 psig @ 2013.07.05 23:05:05

4705.00 ft (KB) End Date:

End Time:

2013.07.06

09:35:30

Capacity:

Time Off Btm:

8000.00 psig

Last Calib.: 20

2013.07.06

Time On Btm:

2013.07.06 @ 03:41:30 2013.07.06 @ 07:00:30

TEST COMMENT: IF-1.5in blow

ISI-No blow FF-3.75in blow FSI-No blow

| PRESSURE SUMMARY |
|------------------|
|------------------|

| J | 1      |          |         |                      |
|---|--------|----------|---------|----------------------|
| Ī | Time   | Pressure | Temp    | Annotation           |
|   | (Min.) | (psig)   | (deg F) |                      |
|   | 0      | 2354.25  | 113.14  | Initial Hydro-static |
|   | 1      | 19.53    | 111.88  | Open To Flow (1)     |
|   | 16     | 38.19    | 116.80  | Shut-In(1)           |
|   | 45     | 866.72   | 117.81  | End Shut-In(1)       |
|   | 45     | 42.41    | 117.38  | Open To Flow (2)     |
|   | 105    | 113.95   | 125.23  | Shut-In(2)           |
|   | 196    | 867.81   | 123.84  | End Shut-In(2)       |
|   | 199    | 2269.77  | 122.45  | Final Hydro-static   |
|   |        |          |         |                      |
|   |        |          |         |                      |
|   |        |          |         |                      |
|   |        |          |         |                      |
|   |        |          |         |                      |

Bradford #1-29

Job Ticket: 54283

DST#: 2

ATTN: David G.

Test Start: 2013.07.05 @ 23:05:00

#### GENERAL INFORMATION:

Formation: Miss

Interval:

Deviated: No Whipstock: ft (KB)

Time Tool Opened: 03:42:30 Time Test Ended: 09:35:30

4704.00 ft (KB) To 4714.00 ft (KB) (TVD)

Total Depth: 4714.00 ft (KB) (TVD)

Hole Diameter: 7.88 inches Hole Condition: Fair Test Type: Conventional Bottom Hole (Reset)

Tester: Brett Dickinson Unit No: 59

Reference Elevations:

2434.00 ft (KB)

2422.00 ft (CF)

KB to GR/CF: 12.00 ft

Serial #: 8166 Outside

Press@RunDepth: 4705.00 ft (KB) 8000.00 psig psig @ Capacity:

Start Date: 2013.07.05 End Date: 2013.07.06 Last Calib.: 2013.07.06

Start Time: 23:05:05 End Time: Time On Btm: 09:35:30 Time Off Btm:

TEST COMMENT: IF-1.5in blow

ISI-No blow FF-3.75in blow FSI-No blow