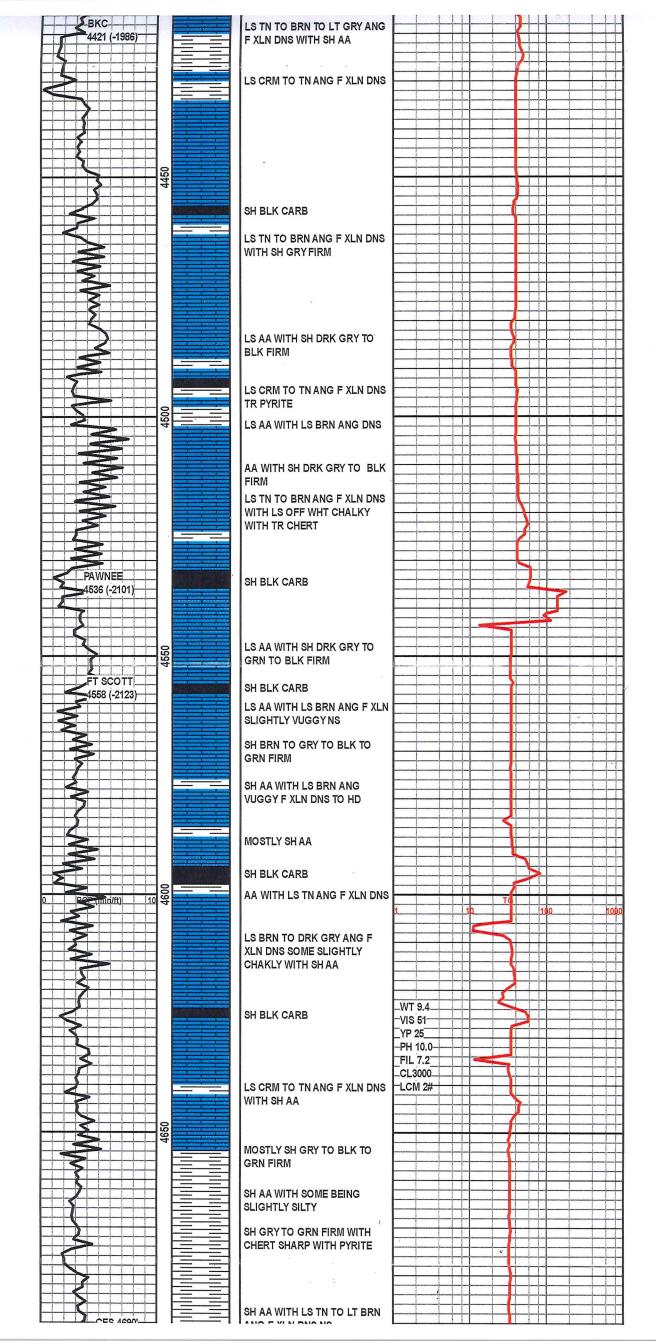

### Tops

| Name             | Тор  | Datum |
|------------------|------|-------|
| Stone Corral     | 1581 | 854   |
| Anhydrite (base) | 1611 | 824   |
| Topeka           | 3592 | -1157 |
| Heebner          | 3983 | -1548 |
| Toronto          | 4001 | -1566 |
| LKC              | 4044 | -1609 |
| Stark            | 4333 | -1898 |
| BKC              | 4447 | -2012 |
| Marmaton         | 4463 | -2028 |
| Pawnee           | 4533 | -2099 |
| Ft Scott         | 4557 | -2122 |
| Cherokee         | 4557 | -2163 |
| Mississippi      | 4690 | -2255 |