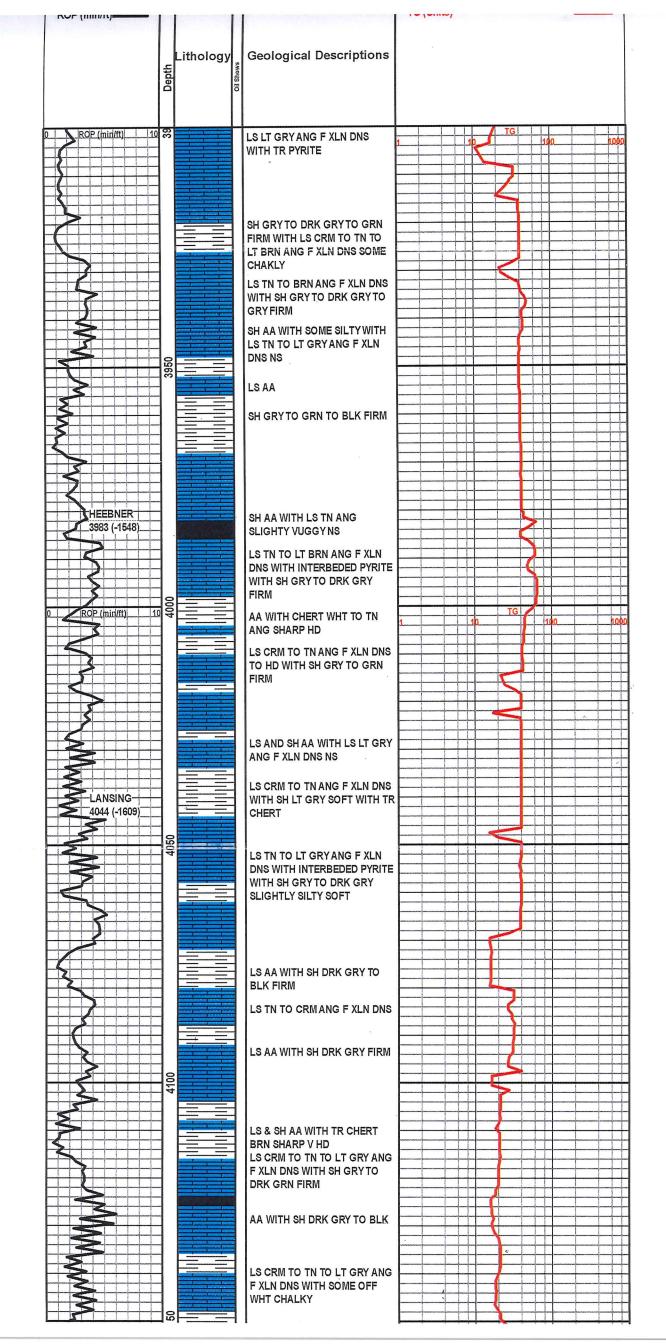

### Tops

| Name             | Тор  | Datum |
|------------------|------|-------|
| Stone Corral     | 1581 | 854   |
| Anhydrite (base) | 1611 | 824   |
| Topeka           | 3592 | -1157 |
| Heebner          | 3983 | -1548 |
| Toronto          | 4001 | -1566 |
| LKC              | 4044 | -1609 |
| Stark            | 4333 | -1898 |
| BKC              | 4447 | -2012 |
| Marmaton         | 4463 | -2028 |
| Pawnee           | 4533 | -2099 |
| Ft Scott         | 4557 | -2122 |
| Cherokee         | 4557 | -2163 |
| Mississippi      | 4690 | -2255 |