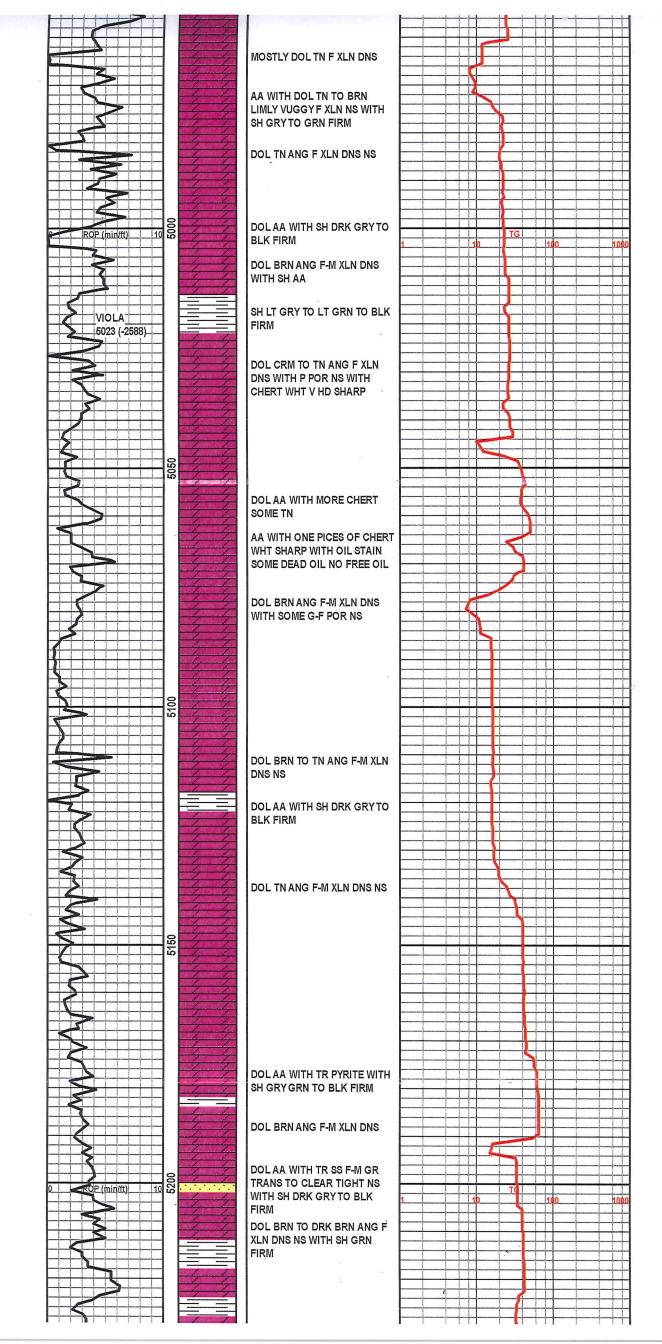

### Tops

| Name             | Тор  | Datum |
|------------------|------|-------|
| Stone Corral     | 1581 | 854   |
| Anhydrite (base) | 1611 | 824   |
| Topeka           | 3592 | -1157 |
| Heebner          | 3983 | -1548 |
| Toronto          | 4001 | -1566 |
| LKC              | 4044 | -1609 |
| Stark            | 4333 | -1898 |
| BKC              | 4447 | -2012 |
| Marmaton         | 4463 | -2028 |
| Pawnee           | 4533 | -2099 |
| Ft Scott         | 4557 | -2122 |
| Cherokee         | 4557 | -2163 |
| Mississippi      | 4690 | -2255 |