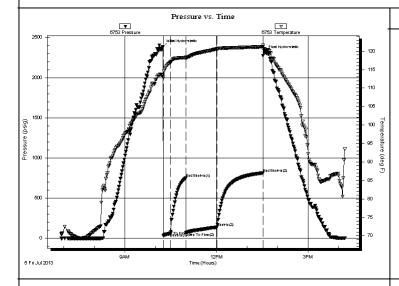

#### **GENERAL INFORMATION:**

Formation: Miss

Deviated: No Whipstock: ft (KB)

Time Tool Opened: 10:15:30 Time Test Ended: 16:13:30

4698.00 ft (KB) To 4704.00 ft (KB) (TVD) Interval:

Total Depth: 4704.00 ft (KB) (TVD)

7.88 inches Hole Condition: Fair Hole Diameter:

Test Type: Conventional Bottom Hole (Initial)

Tester: Brett Dickinson Unit No: 59

Reference Elevations:

2434.00 ft (KB)

KB to GR/CF:

2422.00 ft (CF) 12.00 ft

Serial #: 6753 Press@RunDepth: Inside

137.50 psig @

4699.00 ft (KB)

2013.07.05

Capacity: Last Calib.:

8000.00 psig 2013.07.05

Start Time:

Start Date:

2013.07.05 06:55:05 End Date: End Time:

16:13:30

Time On Btm:

2013.07.05 @ 10:14:30

Time Off Btm:

2013.07.05 @ 13:35:30

TEST COMMENT: IF-3 1/4" blow

ISI-No blow FF-BOB in 60 min

FSI-3/4" blow in 30 min died in 75 min

#### PRESSURE SUMMARY

| Time   | Pressure | Temp    | Annotation           |
|--------|----------|---------|----------------------|
| (Min.) | (psig)   | (deg F) |                      |
| 0      | 2385.72  | 113.39  | Initial Hydro-static |
| 1      | 34.88    | 112.83  | Open To Flow (1)     |
| 16     | 62.45    | 117.00  | Shut-In(1)           |
| 46     | 751.18   | 118.25  | End Shut-In(1)       |
| 46     | 69.29    | 118.03  | Open To Flow (2)     |
| 107    | 137.50   | 120.57  | Shut-In(2)           |
| 197    | 812.70   | 121.19  | End Shut-In(2)       |
| 201    | 2309.62  | 120.44  | Final Hydro-static   |
|        |          |         |                      |
|        |          |         |                      |
|        |          |         |                      |