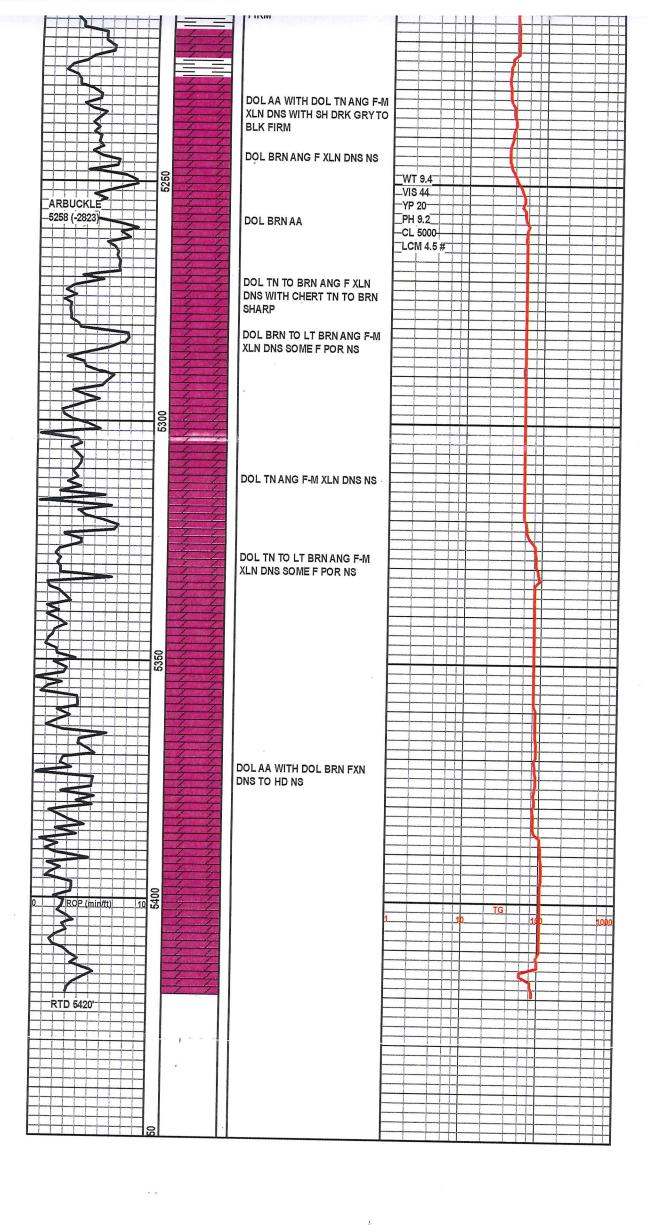

### Tops

| Name             | Тор  | Datum |
|------------------|------|-------|
| Stone Corral     | 1581 | 854   |
| Anhydrite (base) | 1611 | 824   |
| Topeka           | 3592 | -1157 |
| Heebner          | 3983 | -1548 |
| Toronto          | 4001 | -1566 |
| LKC              | 4044 | -1609 |
| Stark            | 4333 | -1898 |
| BKC              | 4447 | -2012 |
| Marmaton         | 4463 | -2028 |
| Pawnee           | 4533 | -2099 |
| Ft Scott         | 4557 | -2122 |
| Cherokee         | 4557 | -2163 |
| Mississippi      | 4690 | -2255 |