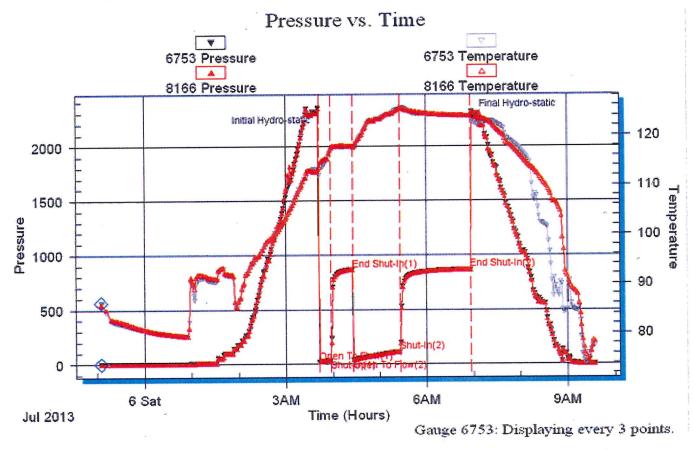

#### PRESSURE SUMMARY

| Time   | Pressure | Temp    | Annotation           |
|--------|----------|---------|----------------------|
| (Min.) | (psig)   | (deg F) |                      |
| 0      | 2385.72  | 113.39  | Initial Hydro-static |
| 1      | 34.88    | 112.83  | Open To Flow (1)     |
| 16     | 62.45    | 117.00  | Shut-In(1)           |
| 46     | 751.18   | 118.25  | End Shut-In(1)       |
| 46     | 69.29    | 118.03  | Open To Flow (2)     |
| 107    | 137.50   | 120.57  | Shut-In(2)           |
| 197    | 812.70   | 121.19  | End Shut-In(2)       |
| 201    | 2309.62  | 120.44  | Final Hydro-static   |
|        |          |         |                      |
|        |          |         |                      |
|        |          |         |                      |

ISI-No blow FF-3.75in blow FSI-No blow

| PRESSURE SUMMARY |
|------------------|
|------------------|

| J | 1      |          |         |                      |
|---|--------|----------|---------|----------------------|
| Ī | Time   | Pressure | Temp    | Annotation           |
|   | (Min.) | (psig)   | (deg F) |                      |
|   | 0      | 2354.25  | 113.14  | Initial Hydro-static |
|   | 1      | 19.53    | 111.88  | Open To Flow (1)     |
|   | 16     | 38.19    | 116.80  | Shut-In(1)           |
|   | 45     | 866.72   | 117.81  | End Shut-In(1)       |
|   | 45     | 42.41    | 117.38  | Open To Flow (2)     |
|   | 105    | 113.95   | 125.23  | Shut-In(2)           |
|   | 196    | 867.81   | 123.84  | End Shut-In(2)       |
|   | 199    | 2269.77  | 122.45  | Final Hydro-static   |
|   |        |          |         |                      |
|   |        |          |         |                      |
|   |        |          |         |                      |
|   |        |          |         |                      |
|   |        |          |         |                      |