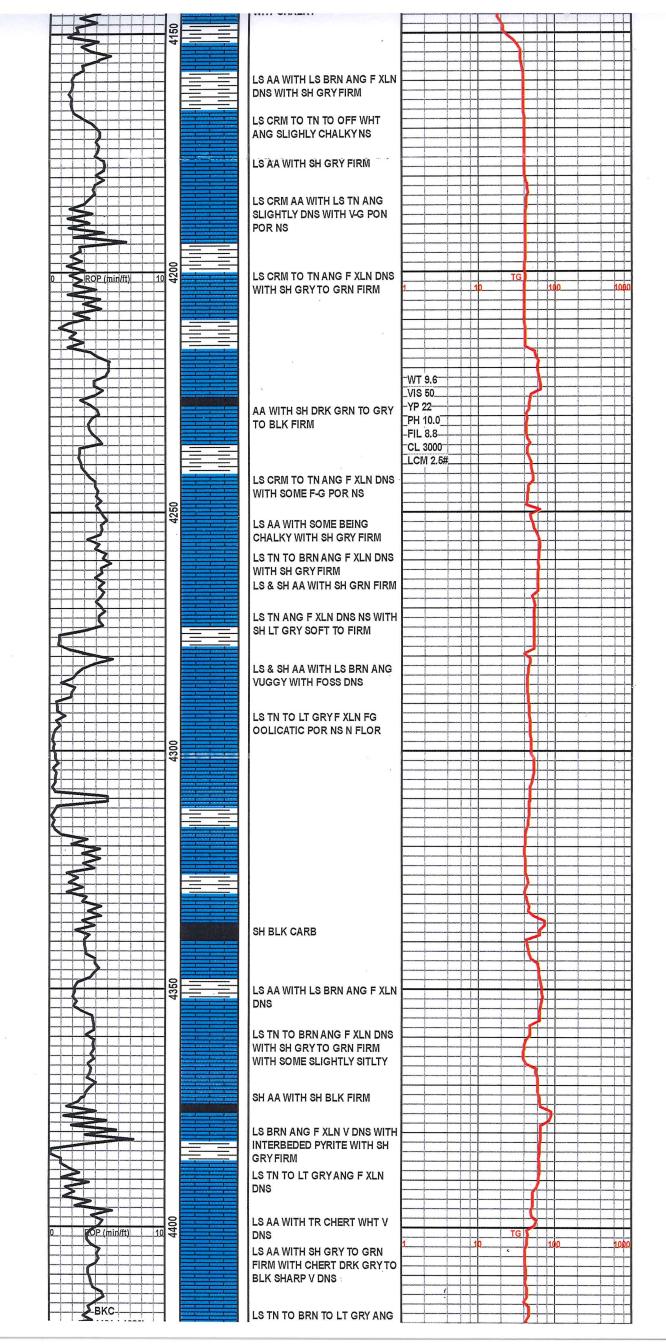

### Tops

| Name             | Тор  | Datum |
|------------------|------|-------|
| Stone Corral     | 1581 | 854   |
| Anhydrite (base) | 1611 | 824   |
| Topeka           | 3592 | -1157 |
| Heebner          | 3983 | -1548 |
| Toronto          | 4001 | -1566 |
| LKC              | 4044 | -1609 |
| Stark            | 4333 | -1898 |
| BKC              | 4447 | -2012 |
| Marmaton         | 4463 | -2028 |
| Pawnee           | 4533 | -2099 |
| Ft Scott         | 4557 | -2122 |
| Cherokee         | 4557 | -2163 |
| Mississippi      | 4690 | -2255 |