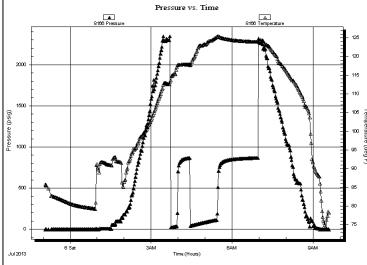

#### **GENERAL INFORMATION:**

Formation: Miss

Interval:

Start Date:

Start Time:

Deviated: No Whipstock: ft (KB)

Time Tool Opened: 03:42:30 Time Test Ended: 09:35:30

4704.00 ft (KB) To 4714.00 ft (KB) (TVD)

Total Depth: 4714.00 ft (KB) (TVD)

Hole Diameter: 7.88 inches Hole Condition: Fair

Test Type: Conventional Bottom Hole (Reset)

Tester: Brett Dickinson

Unit No: 59

Reference Elevations:

2434.00 ft (KB)

2422.00 ft (CF)

KB to GR/CF: 12.00 ft

Serial #: 6753 Inside

Press@RunDepth: 113.95

113.95 psig @ 2013.07.05 23:05:05

4705.00 ft (KB) End Date:

End Time:

2013.07.06

09:35:30

Capacity:

Time Off Btm:

8000.00 psig

Last Calib.: 20

2013.07.06

Time On Btm:

2013.07.06 @ 03:41:30 2013.07.06 @ 07:00:30

TEST COMMENT: IF-1.5in blow

ISI-No blow FF-3.75in blow FSI-No blow

| PRESSURE SUMMARY |
|------------------|
|------------------|

| J | 1      |          |         |                      |
|---|--------|----------|---------|----------------------|
| Ī | Time   | Pressure | Temp    | Annotation           |
|   | (Min.) | (psig)   | (deg F) |                      |
|   | 0      | 2354.25  | 113.14  | Initial Hydro-static |
|   | 1      | 19.53    | 111.88  | Open To Flow (1)     |
|   | 16     | 38.19    | 116.80  | Shut-In(1)           |
|   | 45     | 866.72   | 117.81  | End Shut-In(1)       |
|   | 45     | 42.41    | 117.38  | Open To Flow (2)     |
|   | 105    | 113.95   | 125.23  | Shut-In(2)           |
|   | 196    | 867.81   | 123.84  | End Shut-In(2)       |
|   | 199    | 2269.77  | 122.45  | Final Hydro-static   |
|   |        |          |         |                      |
|   |        |          |         |                      |
|   |        |          |         |                      |
|   |        |          |         |                      |
|   |        |          |         |                      |