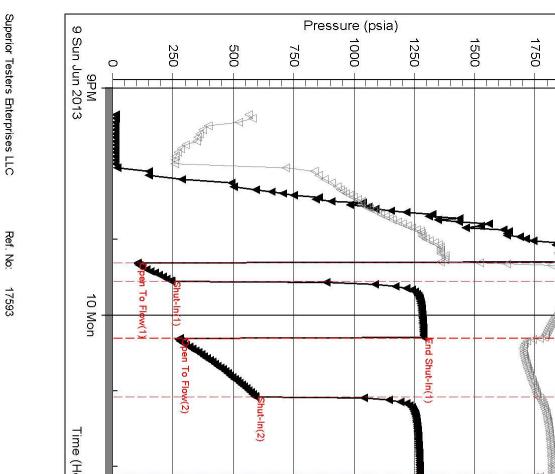

#### PRESSURE SUMMARY

| Time   | Pressure | Temp    | Annotation           |
|--------|----------|---------|----------------------|
| (Min.) | (psia)   | (deg F) |                      |
| 0      | 1931.01  | 102.02  | Initial Hydro-static |
| 3      | 103.43   | 106.22  | Open To Flow (1)     |
| 17     | 242.92   | 117.78  | Shut-In(1)           |
| 62     | 1288.64  | 113.97  | End Shut-In(1)       |
| 63     | 278.20   | 113.47  | Open To Flow (2)     |
| 109    | 591.29   | 113.18  | Shut-In(2)           |
| 171    | 1273.71  | 114.91  | End Shut-In(2)       |
| 172    | 1864.99  | 113.48  | Final Hydro-static   |
|        |          |         |                      |
|        |          |         |                      |
|        |          |         |                      |
|        |          |         |                      |