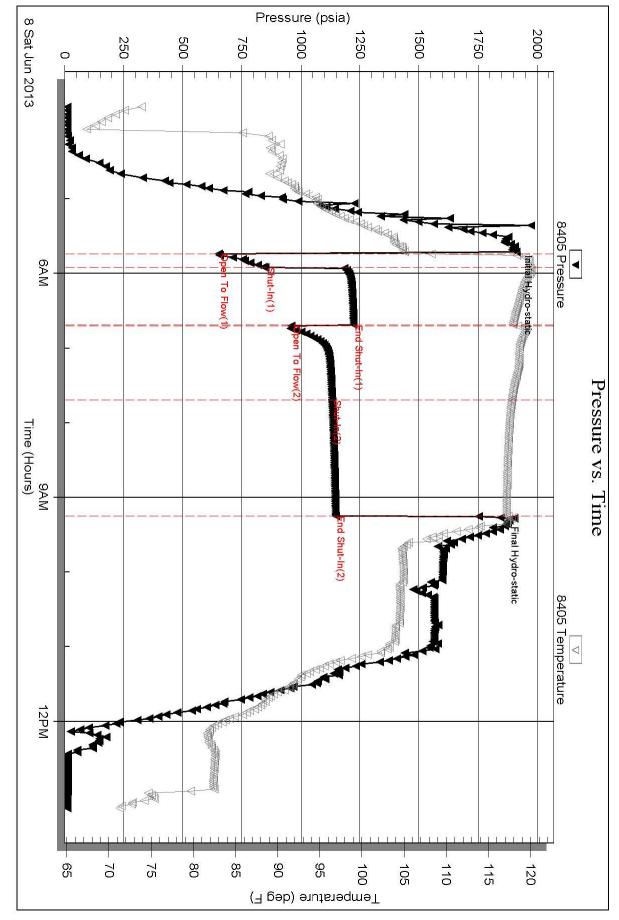

Serial #: 8405 Inside

Press @ RunDepth: 1132.86 psia @ 3863.00 ft (KB) Capacity: 5000.00 psia

 Start Date:
 2013.06.08
 End Date:
 2013.06.08
 Last Calib.:
 2013.06.08

 Start Time:
 03:45:00
 End Time:
 13:10:30
 Time On Btm:
 2013.06.08 @ 05:38:30

Time Off Btm: 2013.06.08 @ 09:16:30

TEST COMMENT: 1st Open/ 10 Minutes. Strong blow built to bottom of 5 gallon bucket in 20 seconds.

Ref. No: 17592

1st Shut In/ 45 Minutes. Good blow back built to bottom of 5 gallon bucket in 4 Minutes then died back to 8

inches.

2nd Open/ 60 Minutes. Strong blow built to bottom of 5 gallon bucket in 40 seconds. Gas at surface. Gas was

|                     | PRESSURE SUMMARY |          |         |                      |  |  |
|---------------------|------------------|----------|---------|----------------------|--|--|
| •                   | Time             | Pressure | Temp    | Annotation           |  |  |
|                     | (Min.)           | (psia)   | (deg F) |                      |  |  |
|                     | 0                | 1902.33  | 104.68  | Initial Hydro-static |  |  |
|                     | 6                | 651.87   | 108.21  | Open To Flow (1)     |  |  |
|                     | 17               | 848.57   | 119.82  | Shut-In(1)           |  |  |
| _                   | 63               | 1223.61  | 117.87  | End Shut-In(1)       |  |  |
| emper               | 64               | 958.89   | 118.43  | Open To Flow (2)     |  |  |
| ature               | 123              | 1132.86  | 117.76  | Shut-In(2)           |  |  |
| Temperature (deg F) | 217              | 1147.64  | 117.16  | End Shut-In(2)       |  |  |
| )                   | 218              | 1845.40  | 117.95  | Final Hydro-static   |  |  |
|                     |                  |          |         |                      |  |  |
|                     |                  |          |         |                      |  |  |
|                     |                  |          |         |                      |  |  |
|                     |                  |          |         |                      |  |  |
|                     |                  |          |         |                      |  |  |