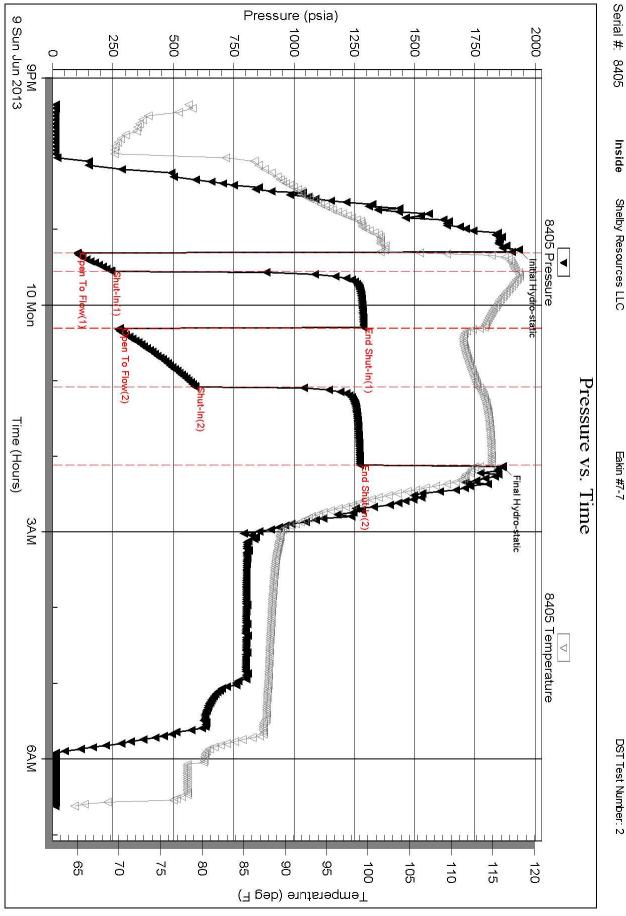

#### PRESSURE SUMMARY

| Time   | Pressure | Temp    | Annotation           |
|--------|----------|---------|----------------------|
| (Min.) | (psia)   | (deg F) |                      |
| 0      | 1931.01  | 102.02  | Initial Hydro-static |
| 3      | 103.43   | 106.22  | Open To Flow (1)     |
| 17     | 242.92   | 117.78  | Shut-In(1)           |
| 62     | 1288.64  | 113.97  | End Shut-In(1)       |
| 63     | 278.20   | 113.47  | Open To Flow (2)     |
| 109    | 591.29   | 113.18  | Shut-In(2)           |
| 171    | 1273.71  | 114.91  | End Shut-In(2)       |
| 172    | 1864.99  | 113.48  | Final Hydro-static   |
|        |          |         |                      |
|        |          |         |                      |
|        |          |         |                      |
|        |          |         |                      |