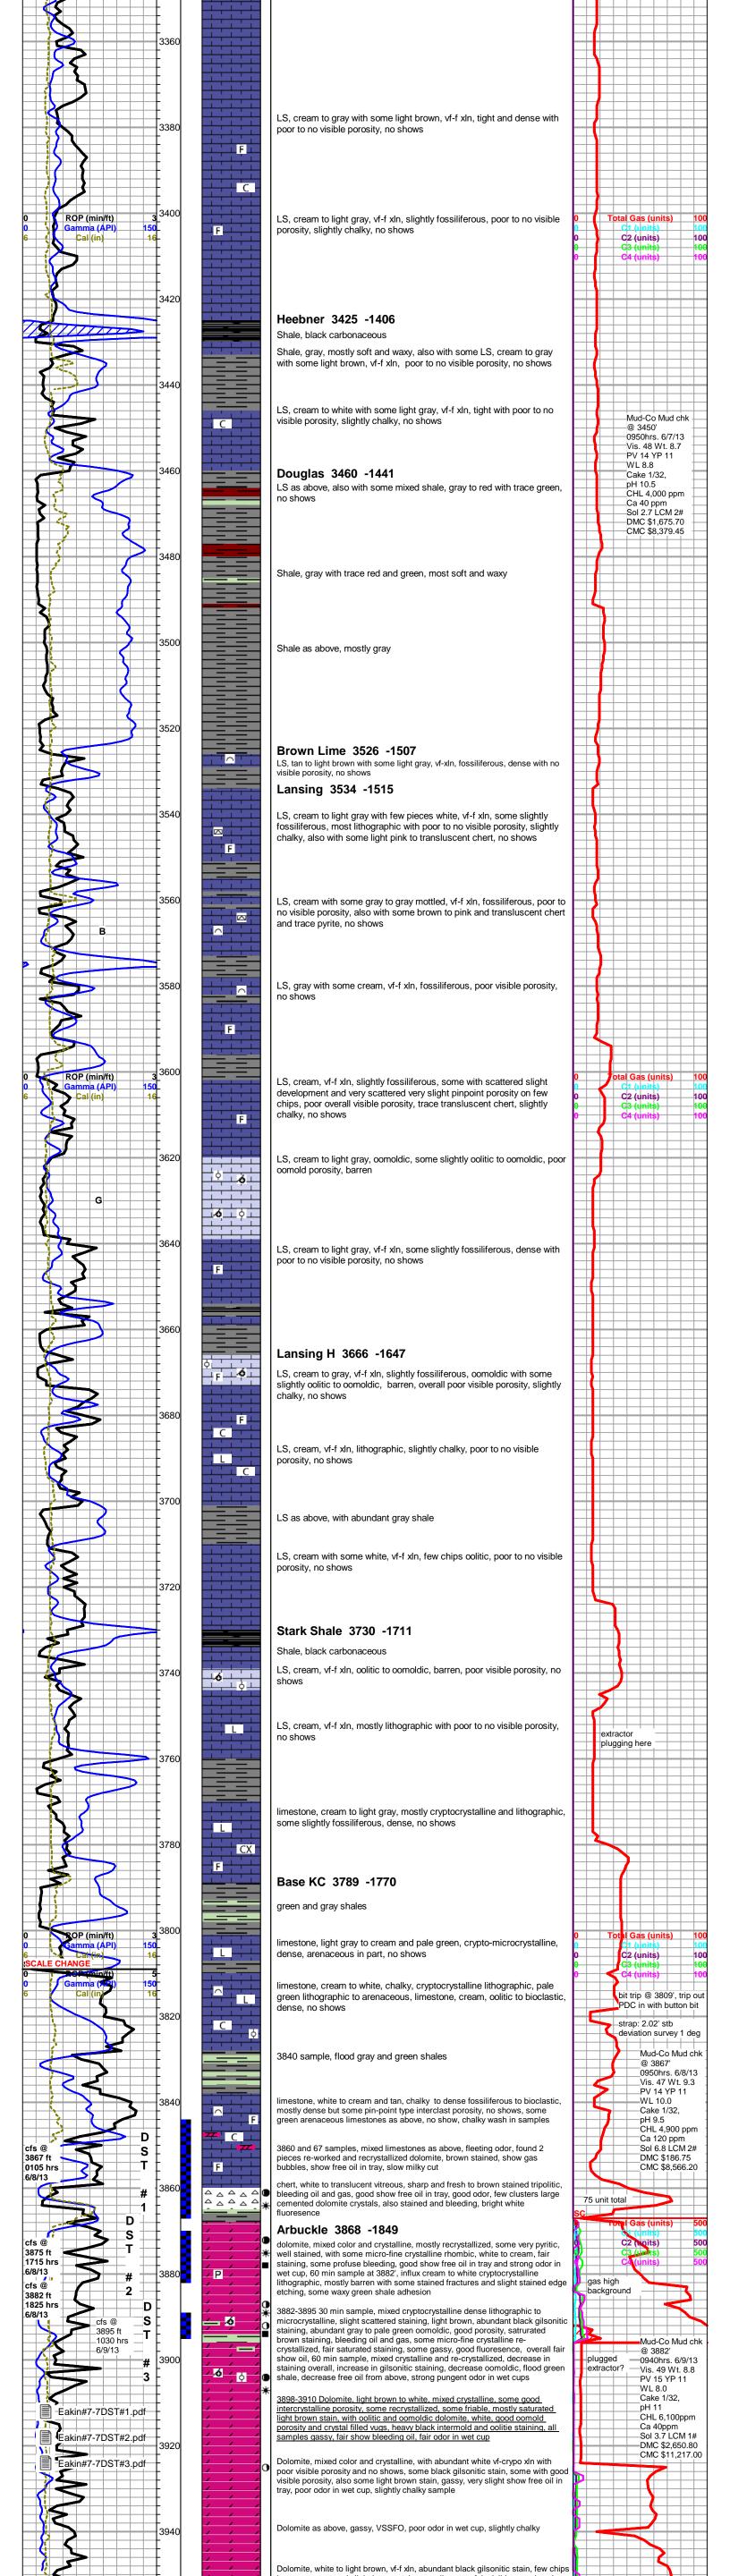

DRILL STEM TEST REPORT

**Drill Stem Test #1** 

End Date:

End Time:

Job Ticket: 17592 Test Start: 2013.06.08 @ 03:45:00

3867.00 ft (KB) (TVD) Total Depth: 7.88 inches Hole Condition: Poor Hole Diameter:

Start Date:

Start Time:

Serial #: 8405 1132.86 psia @ Press@RunDepth:

2013.06.08

03:46:00

3844.00 ft (KB) To 3867.00 ft (KB) (TVD) Reference Bevations: 2019.00 ft (KB) 2006.00 ft (CF) KB to GR/CF: 13.00 ft 3863.00 ft (KB) 5000.00 psia Capacity:

Last Calib.:

Time On Btm:

Tester:

7/22s/16w/Pawnee

DST#: 1

2013.06.08

2013.06.08 @ 05:38:30

Time Off Btm: 2013.06.08 @ 09:16:30

Test Type: Conventional Bottom Hole (Initial)

Shane Konzem

Eakin #7-7

TEST COMMENT: 1st Open/ 10 Minutes. Strong blow built to bottom of 5 gallon bucket in 20 seconds.

1st Shut In/ 45 Minutes. Good blow back built to bottom of 5 gallon bucket in 4 Minutes then died back to 8 2nd Open/