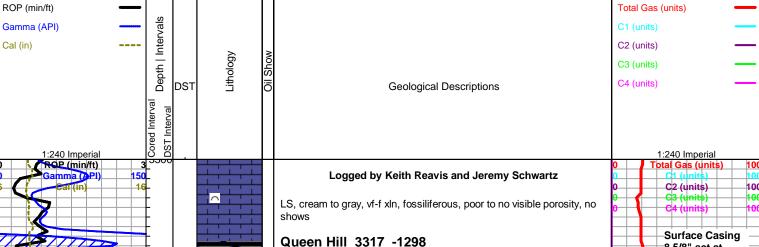

Phone Nbr: 620-617-4091 Logged By: KLG #136

Name: Keith Reavis and Jeremy Schwartz

Time:

Time:

Time:

00:00

02:35

00:00

Sterling Drilling Company

A Tooke Daq gas detection system owned and operated by Sterling Drilling was employed on this well. The ROP and gas curves were taken from said system and imported into this mudlog. The gamma ray and caliper curves from the electrical log suite were also imported into this mudlog

would be set and cemented and the Arbuckle and Conglomerate be further tested through perforations and stimulation.

The samples were saved and will be available for review at the Kansas Geological Survey Well Sample Library located in Wichita, KS.