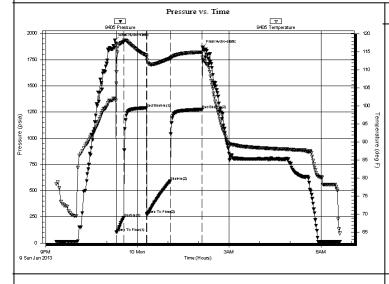

Time Off Btm: 2013.06.08 @ 09:16:30

TEST COMMENT: 1st Open/ 10 Minutes. Strong blow built to bottom of 5 gallon bucket in 20 seconds.

Ref. No: 17592

1st Shut In/ 45 Minutes. Good blow back built to bottom of 5 gallon bucket in 4 Minutes then died back to 8

inches.

2nd Open/ 60 Minutes. Strong blow built to bottom of 5 gallon bucket in 40 seconds. Gas at surface. Gas was

|                     | PRESSURE SUMMARY |          |         |                      |  |  |
|---------------------|------------------|----------|---------|----------------------|--|--|
| •                   | Time             | Pressure | Temp    | Annotation           |  |  |
|                     | (Min.)           | (psia)   | (deg F) |                      |  |  |
|                     | 0                | 1902.33  | 104.68  | Initial Hydro-static |  |  |
|                     | 6                | 651.87   | 108.21  | Open To Flow (1)     |  |  |
|                     | 17               | 848.57   | 119.82  | Shut-In(1)           |  |  |
| _                   | 63               | 1223.61  | 117.87  | End Shut-In(1)       |  |  |
| emper               | 64               | 958.89   | 118.43  | Open To Flow (2)     |  |  |
| ature               | 123              | 1132.86  | 117.76  | Shut-In(2)           |  |  |
| Temperature (deg F) | 217              | 1147.64  | 117.16  | End Shut-In(2)       |  |  |
| )                   | 218              | 1845.40  | 117.95  | Final Hydro-static   |  |  |
|                     |                  |          |         |                      |  |  |
|                     |                  |          |         |                      |  |  |
|                     |                  |          |         |                      |  |  |
|                     |                  |          |         |                      |  |  |
|                     |                  |          |         |                      |  |  |