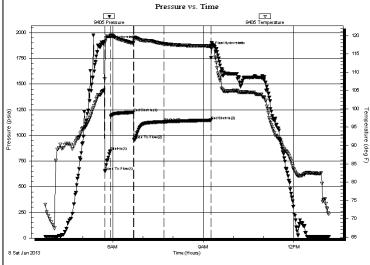

Serial #: 8405 Inside

Press @ RunDepth: 1132.86 psia @ 3863.00 ft (KB) Capacity: 5000.00 psia

 Start Date:
 2013.06.08
 End Date:
 2013.06.08
 Last Calib.:
 2013.06.08

 Start Time:
 03:45:00
 End Time:
 13:10:30
 Time On Btm:
 2013.06.08 @ 05:38:30

Time Off Btm: 2013.06.08 @ 09:16:30

TEST COMMENT: 1st Open/ 10 Minutes. Strong blow built to bottom of 5 gallon bucket in 20 seconds.

Ref. No: 17592

1st Shut In/ 45 Minutes. Good blow back built to bottom of 5 gallon bucket in 4 Minutes then died back to 8

inches.

2nd Open/ 60 Minutes. Strong blow built to bottom of 5 gallon bucket in 40 seconds. Gas at surface. Gas was

|                     | PRESSURE SUMMARY |          |         |                      |  |  |
|---------------------|------------------|----------|---------|----------------------|--|--|
| •                   | Time             | Pressure | Temp    | Annotation           |  |  |
|                     | (Min.)           | (psia)   | (deg F) |                      |  |  |
|                     | 0                | 1902.33  | 104.68  | Initial Hydro-static |  |  |
|                     | 6                | 651.87   | 108.21  | Open To Flow (1)     |  |  |
|                     | 17               | 848.57   | 119.82  | Shut-In(1)           |  |  |
| _                   | 63               | 1223.61  | 117.87  | End Shut-In(1)       |  |  |
| emper               | 64               | 958.89   | 118.43  | Open To Flow (2)     |  |  |
| ature               | 123              | 1132.86  | 117.76  | Shut-In(2)           |  |  |
| Temperature (deg F) | 217              | 1147.64  | 117.16  | End Shut-In(2)       |  |  |
| )                   | 218              | 1845.40  | 117.95  | Final Hydro-static   |  |  |
|                     |                  |          |         |                      |  |  |
|                     |                  |          |         |                      |  |  |
|                     |                  |          |         |                      |  |  |
|                     |                  |          |         |                      |  |  |
|                     |                  |          |         |                      |  |  |