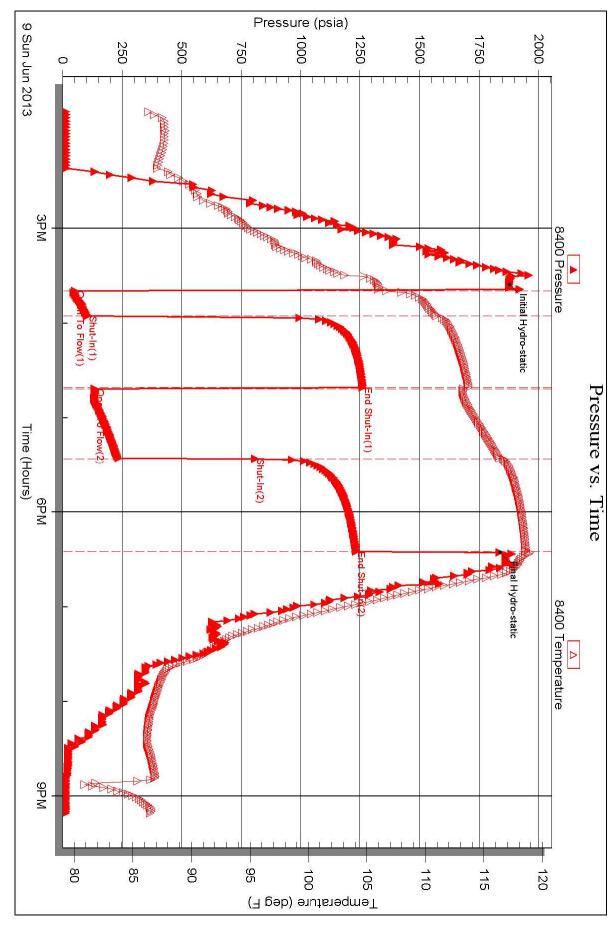

Time Off Btm: 2013.06.08 @ 09:16:30

TEST COMMENT: 1st Open/ 10 Minutes. Strong blow built to bottom of 5 gallon bucket in 20 seconds.

Ref. No: 17592

1st Shut In/ 45 Minutes. Good blow back built to bottom of 5 gallon bucket in 4 Minutes then died back to 8

inches.

2nd Open/ 60 Minutes. Strong blow built to bottom of 5 gallon bucket in 40 seconds. Gas at surface. Gas was

|                     | PRESSURE SUMMARY |          |         |                      |  |  |
|---------------------|------------------|----------|---------|----------------------|--|--|
| •                   | Time             | Pressure | Temp    | Annotation           |  |  |
|                     | (Min.)           | (psia)   | (deg F) |                      |  |  |
|                     | 0                | 1902.33  | 104.68  | Initial Hydro-static |  |  |
|                     | 6                | 651.87   | 108.21  | Open To Flow (1)     |  |  |
|                     | 17               | 848.57   | 119.82  | Shut-In(1)           |  |  |
| _                   | 63               | 1223.61  | 117.87  | End Shut-In(1)       |  |  |
| emper               | 64               | 958.89   | 118.43  | Open To Flow (2)     |  |  |
| ature               | 123              | 1132.86  | 117.76  | Shut-In(2)           |  |  |
| Temperature (deg F) | 217              | 1147.64  | 117.16  | End Shut-In(2)       |  |  |
| )                   | 218              | 1845.40  | 117.95  | Final Hydro-static   |  |  |
|                     |                  |          |         |                      |  |  |
|                     |                  |          |         |                      |  |  |
|                     |                  |          |         |                      |  |  |
|                     |                  |          |         |                      |  |  |
|                     |                  |          |         |                      |  |  |

#### PRESSURE SUMMARY

| Time   | Pressure | Temp    | Annotation           |
|--------|----------|---------|----------------------|
| (Min.) | (psia)   | (deg F) |                      |
| 0      | 1907.00  | 106.50  | Initial Hydro-static |
| 6      | 574.05   | 110.60  | Open To Flow (1)     |
| 17     | 854.34   | 115.90  | Shut-In(1)           |
| 63     | 1224.57  | 116.01  | End Shut-In(1)       |
| 64     | 961.16   | 115.88  | Open To Flow (2)     |
| 124    | 1133.82  | 115.99  | Shut-In(2)           |
| 217    | 1148.47  | 115.98  | End Shut-In(2)       |
| 219    | 1846.18  | 117.60  | Final Hydro-static   |
|        |          |         |                      |
|        |          |         |                      |
|        |          |         |                      |
|        |          |         |                      |
|        |          |         |                      |