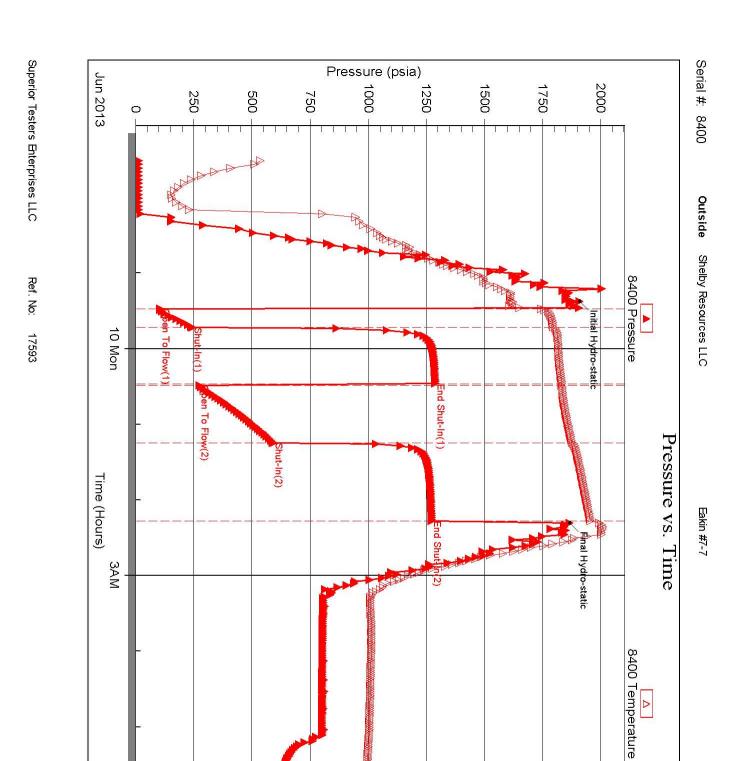

Time Off Btm: 2013.06.08 @ 09:16:30

TEST COMMENT: 1st Open/ 10 Minutes. Strong blow built to bottom of 5 gallon bucket in 20 seconds.

Ref. No: 17592

1st Shut In/ 45 Minutes. Good blow back built to bottom of 5 gallon bucket in 4 Minutes then died back to 8

inches.

2nd Open/ 60 Minutes. Strong blow built to bottom of 5 gallon bucket in 40 seconds. Gas at surface. Gas was

|                     | PRESSURE SUMMARY |          |         |                      |  |  |
|---------------------|------------------|----------|---------|----------------------|--|--|
| •                   | Time             | Pressure | Temp    | Annotation           |  |  |
|                     | (Min.)           | (psia)   | (deg F) |                      |  |  |
|                     | 0                | 1902.33  | 104.68  | Initial Hydro-static |  |  |
|                     | 6                | 651.87   | 108.21  | Open To Flow (1)     |  |  |
|                     | 17               | 848.57   | 119.82  | Shut-In(1)           |  |  |
| _                   | 63               | 1223.61  | 117.87  | End Shut-In(1)       |  |  |
| emper               | 64               | 958.89   | 118.43  | Open To Flow (2)     |  |  |
| ature               | 123              | 1132.86  | 117.76  | Shut-In(2)           |  |  |
| Temperature (deg F) | 217              | 1147.64  | 117.16  | End Shut-In(2)       |  |  |
| )                   | 218              | 1845.40  | 117.95  | Final Hydro-static   |  |  |
|                     |                  |          |         |                      |  |  |
|                     |                  |          |         |                      |  |  |
|                     |                  |          |         |                      |  |  |
|                     |                  |          |         |                      |  |  |
|                     |                  |          |         |                      |  |  |

#### PRESSURE SUMMARY

| Time   | Pressure | Temp    | Annotation           |
|--------|----------|---------|----------------------|
| (Min.) | (psia)   | (deg F) |                      |
| 0      | 1907.00  | 106.50  | Initial Hydro-static |
| 6      | 574.05   | 110.60  | Open To Flow (1)     |
| 17     | 854.34   | 115.90  | Shut-In(1)           |
| 63     | 1224.57  | 116.01  | End Shut-In(1)       |
| 64     | 961.16   | 115.88  | Open To Flow (2)     |
| 124    | 1133.82  | 115.99  | Shut-In(2)           |
| 217    | 1148.47  | 115.98  | End Shut-In(2)       |
| 219    | 1846.18  | 117.60  | Final Hydro-static   |
|        |          |         |                      |
|        |          |         |                      |
|        |          |         |                      |
|        |          |         |                      |
|        |          |         |                      |