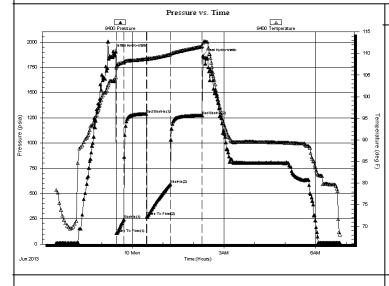

#### PRESSURE SUMMARY

| Time   | Pressure | Temp    | Annotation           |
|--------|----------|---------|----------------------|
| (Min.) | (psia)   | (deg F) |                      |
| 0      | 1907.00  | 106.50  | Initial Hydro-static |
| 6      | 574.05   | 110.60  | Open To Flow (1)     |
| 17     | 854.34   | 115.90  | Shut-In(1)           |
| 63     | 1224.57  | 116.01  | End Shut-In(1)       |
| 64     | 961.16   | 115.88  | Open To Flow (2)     |
| 124    | 1133.82  | 115.99  | Shut-In(2)           |
| 217    | 1148.47  | 115.98  | End Shut-In(2)       |
| 219    | 1846.18  | 117.60  | Final Hydro-static   |
|        |          |         |                      |
|        |          |         |                      |
|        |          |         |                      |
|        |          |         |                      |
|        |          |         |                      |