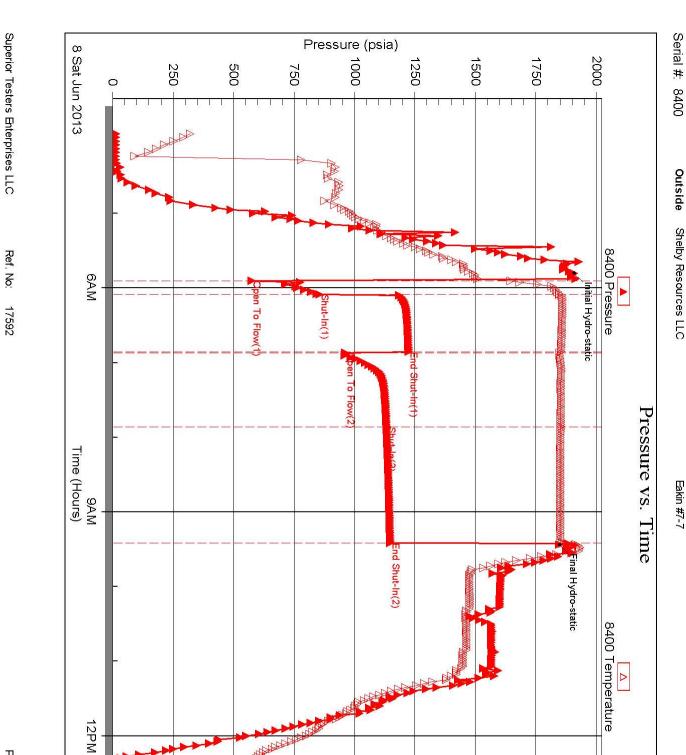

Press@RunDepth:

Outside

1148.47 psia @

3864.00 ft (KB)

Capacity:

5000.00 psia

2013.06.08

2006.00 ft (CF)

Start Date: 2013.06.08 End Date: Last Calib.: 2013.06.08 Start Time: 03:55:00 End Time: 13:20:00

Ref. No: 17592

Time On Btm: 2013.06.08 @ 05:48:00

Time Off Btm: 2013.06.08 @ 09:26:30

TEST COMMENT: 1st Open/

10 Minutes. Strong blow built to bottom of 5 gallon bucket in 20 seconds.

1st Shut In/ 45 Minutes. Good blow back built to bottom of 5 gallon bucket in 4 Minutes then died back to 8

inches.

60 Minutes. Strong blow built to bottom of 5 gallon bucket in 40 seconds. Gas at surface. Gas was 2nd Open/

#### PRESSURE SUMMARY

| Time   | Pressure | Temp    | Annotation           |
|--------|----------|---------|----------------------|
| (Min.) | (psia)   | (deg F) |                      |
| 0      | 1907.00  | 106.50  | Initial Hydro-static |
| 6      | 574.05   | 110.60  | Open To Flow (1)     |
| 17     | 854.34   | 115.90  | Shut-In(1)           |
| 63     | 1224.57  | 116.01  | End Shut-In(1)       |
| 64     | 961.16   | 115.88  | Open To Flow (2)     |
| 124    | 1133.82  | 115.99  | Shut-In(2)           |
| 217    | 1148.47  | 115.98  | End Shut-In(2)       |
| 219    | 1846.18  | 117.60  | Final Hydro-static   |
|        |          |         |                      |
|        |          |         |                      |
|        |          |         |                      |
|        |          |         |                      |
|        |          |         |                      |