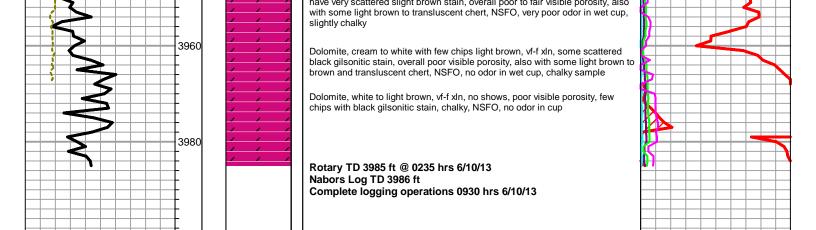

would be set and cemented and the Arbuckle and Conglomerate be further tested through perforations and stimulation.

The samples were saved and will be available for review at the Kansas Geological Survey Well Sample Library located in Wichita, KS.

Respectfully submitted, Keith Reavis and Jeremy Schwartz

06/08/2013

06/10/2013

3867