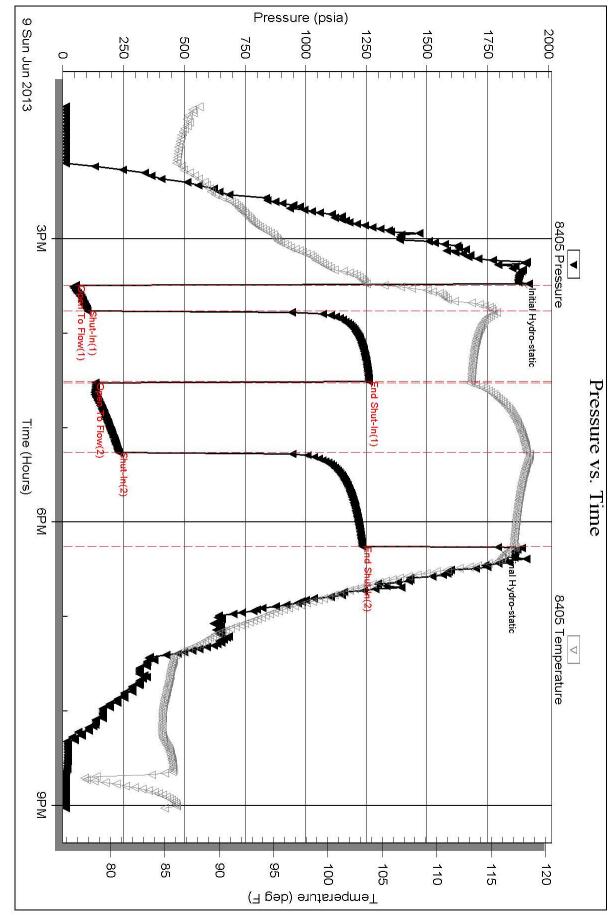

Time Off Btm: 2013.06.08 @ 09:16:30

TEST COMMENT: 1st Open/ 10 Minutes. Strong blow built to bottom of 5 gallon bucket in 20 seconds.

Ref. No: 17592

1st Shut In/ 45 Minutes. Good blow back built to bottom of 5 gallon bucket in 4 Minutes then died back to 8

inches.

2nd Open/ 60 Minutes. Strong blow built to bottom of 5 gallon bucket in 40 seconds. Gas at surface. Gas was

|                     | PRESSURE SUMMARY |          |         |                      |  |  |
|---------------------|------------------|----------|---------|----------------------|--|--|
| •                   | Time             | Pressure | Temp    | Annotation           |  |  |
|                     | (Min.)           | (psia)   | (deg F) |                      |  |  |
|                     | 0                | 1902.33  | 104.68  | Initial Hydro-static |  |  |
|                     | 6                | 651.87   | 108.21  | Open To Flow (1)     |  |  |
|                     | 17               | 848.57   | 119.82  | Shut-In(1)           |  |  |
| _                   | 63               | 1223.61  | 117.87  | End Shut-In(1)       |  |  |
| emper               | 64               | 958.89   | 118.43  | Open To Flow (2)     |  |  |
| ature               | 123              | 1132.86  | 117.76  | Shut-In(2)           |  |  |
| Temperature (deg F) | 217              | 1147.64  | 117.16  | End Shut-In(2)       |  |  |
| )                   | 218              | 1845.40  | 117.95  | Final Hydro-static   |  |  |
|                     |                  |          |         |                      |  |  |
|                     |                  |          |         |                      |  |  |
|                     |                  |          |         |                      |  |  |
|                     |                  |          |         |                      |  |  |
|                     |                  |          |         |                      |  |  |

#### PRESSURE SUMMARY

| Time   | Pressure | Temp    | Annotation           |
|--------|----------|---------|----------------------|
| (Min.) | (psia)   | (deg F) |                      |
| 0      | 1907.00  | 106.50  | Initial Hydro-static |
| 6      | 574.05   | 110.60  | Open To Flow (1)     |
| 17     | 854.34   | 115.90  | Shut-In(1)           |
| 63     | 1224.57  | 116.01  | End Shut-In(1)       |
| 64     | 961.16   | 115.88  | Open To Flow (2)     |
| 124    | 1133.82  | 115.99  | Shut-In(2)           |
| 217    | 1148.47  | 115.98  | End Shut-In(2)       |
| 219    | 1846.18  | 117.60  | Final Hydro-static   |
|        |          |         |                      |
|        |          |         |                      |
|        |          |         |                      |
|        |          |         |                      |
|        |          |         |                      |