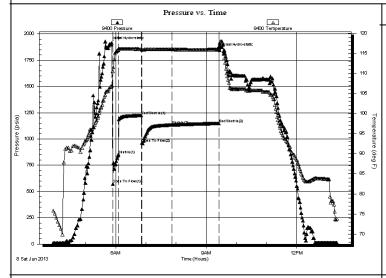

Press@RunDepth:

Outside

1148.47 psia @

3864.00 ft (KB)

Capacity:

5000.00 psia

2013.06.08

2006.00 ft (CF)

Start Date: 2013.06.08 End Date: Last Calib.: 2013.06.08 Start Time: 03:55:00 End Time: 13:20:00

Ref. No: 17592

Time On Btm: 2013.06.08 @ 05:48:00

Time Off Btm: 2013.06.08 @ 09:26:30

TEST COMMENT: 1st Open/

10 Minutes. Strong blow built to bottom of 5 gallon bucket in 20 seconds.

1st Shut In/ 45 Minutes. Good blow back built to bottom of 5 gallon bucket in 4 Minutes then died back to 8

inches.

60 Minutes. Strong blow built to bottom of 5 gallon bucket in 40 seconds. Gas at surface. Gas was 2nd Open/

#### PRESSURE SUMMARY

| Time   | Pressure | Temp    | Annotation           |
|--------|----------|---------|----------------------|
| (Min.) | (psia)   | (deg F) |                      |
| 0      | 1907.00  | 106.50  | Initial Hydro-static |
| 6      | 574.05   | 110.60  | Open To Flow (1)     |
| 17     | 854.34   | 115.90  | Shut-In(1)           |
| 63     | 1224.57  | 116.01  | End Shut-In(1)       |
| 64     | 961.16   | 115.88  | Open To Flow (2)     |
| 124    | 1133.82  | 115.99  | Shut-In(2)           |
| 217    | 1148.47  | 115.98  | End Shut-In(2)       |
| 219    | 1846.18  | 117.60  | Final Hydro-static   |
|        |          |         |                      |
|        |          |         |                      |
|        |          |         |                      |
|        |          |         |                      |
|        |          |         |                      |