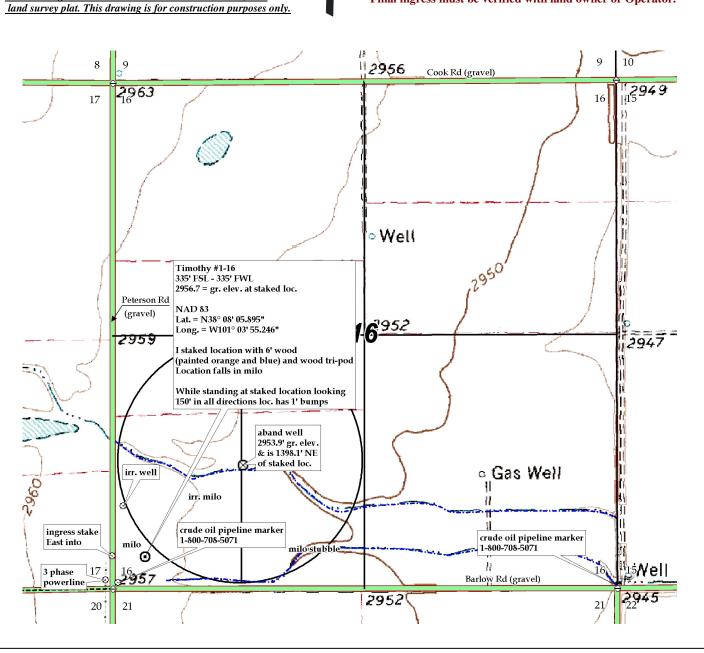

## Pro-Stake LLC

Oil Field & Construction Site Staking

P.O. Box 2324 Garden City, Kansas 67846 Office/Fax: (620) 276-6159 Cell: (620) 272-1499

GR. ELEVATION:

132234L

SCALE: 1" = 1000"

DATE STAKED: June 27<sup>th</sup>, 2013

MEASURED BY: Luke R.

DRAWN BY: Drew H.

AUTHORIZED BY: Evan M. & Wayne G.

This drawing does not constitute a monumented survey or a

**Directions**: From approx. 1 mile North of Holcomb Ks at the intersection of Hwy 50 & Big Lowe Rd North – Now go 9 miles North on Big Lowe Rd – Now go 4 miles West on Barlow Rd to the SW corner of section 16-22s-34w – Now go 0.1 mile North Peterson Rd to ingress stake East into – Now go 335' East through milo into staked location.

Final ingress must be verified with land owner or Operator.