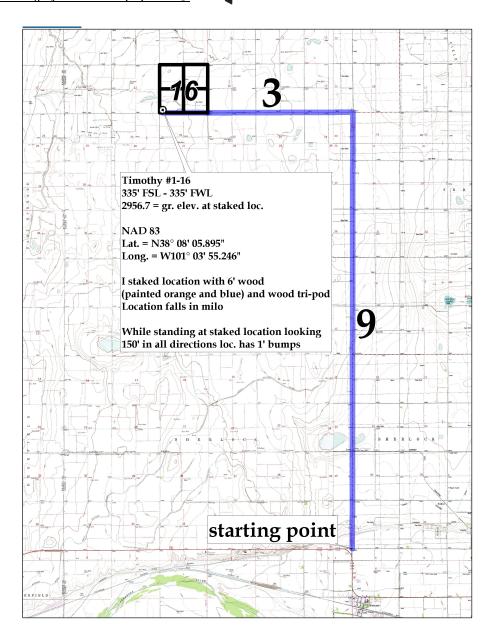

 COUNTY
 Sec.
 Twp.
 Rng.
 LOCATION SPOT

DATE STAKED: June 27<sup>th</sup>, 2013

MEASURED BY: Luke R.

DRAWN BY: Drew H.

AUTHORIZED BY: Evan M. & Wayne G.

This drawing does not constitute a monumented survey or a land survey plat. This drawing is for construction purposes only.

**Directions**: From approx. 1 mile North of Holcomb Ks at the intersection of Hwy 50 & Big Lowe Rd North – Now go 9 miles North on Big Lowe Rd – Now go 4 miles West on Barlow Rd to the SW corner of section 16-22s-34w – Now go 0.1 mile North Peterson Rd to ingress stake East into – Now go 335' East through milo into staked location.

2956.7'

GR. ELEVATION:

Final ingress must be verified with land owner or Operator.