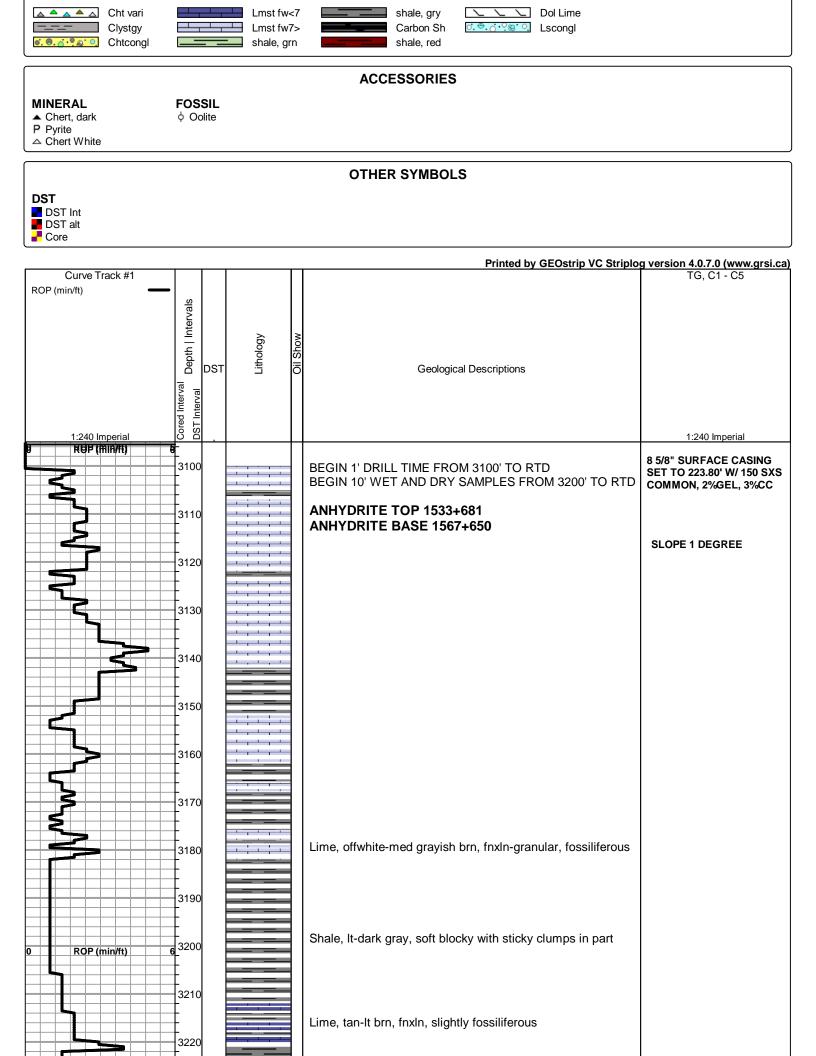

#### NOTES

RECOMMENDATION TO PLUG AND ABANDON WELL DUE TO NEGATIVE RESULTS OF TWO DRILL STEM TESTS AND LOG ANALYSIS OF ZONES WITH SHOWS OF STAINING IN SAMPLES. ALL ZONES WITH STAINING NOTED IN THE SAMPLES WERE INCLUDED IN DST INTERVALS.

OPEN HOLE LOGGING BY PIONEER ENERGY SERVICES: DUAL INDUCTION LOG, DUAL COMPENSATED POROSITY LOG, MICRORESISTIVITY LOG

DRILL STEM TESTING BY TRILOBITE TESTING INC.: TWO (2) CONVENTIONAL TESTS

| FORMATION TOPS SUMMARY AND CHRONOLOGY OF DAILY ACTIVITY |                  |              |                       |  |  |  |  |
|---------------------------------------------------------|------------------|--------------|-----------------------|--|--|--|--|
|                                                         |                  |              |                       |  |  |  |  |
|                                                         |                  |              |                       |  |  |  |  |
|                                                         | GEORGE # 1       | JOY # 18-1   |                       |  |  |  |  |
|                                                         | 2040' FNL & 136  | 0' FWL, NW/4 | W2 W2 E2              |  |  |  |  |
|                                                         | Sec. 18-12s-18w  |              | Sec 18-12s-18w        |  |  |  |  |
|                                                         | 2207' GL 2217' I | KB           | <b>Reference Well</b> |  |  |  |  |
|                                                         |                  |              |                       |  |  |  |  |
| FORMATION                                               | SAMPLE TOPS      | LOG TOPS     | LOG TOPS              |  |  |  |  |
| Anhydrite                                               | 1536+ 681        | 1533+ 684    | + 698                 |  |  |  |  |
| B-Anhydrite                                             | 1571+ 646        | 1567+ 650    | + 663                 |  |  |  |  |
| Topeka                                                  | 3231-1014        | 3228-1011    | -1007                 |  |  |  |  |
| Heebner Shale                                           | 3462-1245        | 3459-1242    | -1237                 |  |  |  |  |
| Toronto                                                 | 3481-1264        | 3479-1262    | -1261                 |  |  |  |  |
| LKC                                                     | 3509-1292        | 3503-1286    | -1285                 |  |  |  |  |
| ВКС                                                     | 3742-1525        | 3549-1532    | -1531                 |  |  |  |  |
| Arbuckle                                                | NONE             | NONE         |                       |  |  |  |  |
| RTD                                                     | 3900-1683        |              |                       |  |  |  |  |
| LTD                                                     |                  | 3898-1681    |                       |  |  |  |  |

#### SUMMARY OF DAILY ACTIVITY

| 6-14-13 | spud 4:30 PM, set 8 5/8" surface pipe to 223.8' w/ 150sxs Common |
|---------|------------------------------------------------------------------|
|         | 2%gel 3%CC, plug down 8:45 PM, slope 1 degree, WOC 8 hrs         |
| 6-15-13 | 330', drilling                                                   |
|         |                                                                  |

- 6-16-13 1900', drilling
- 6-17-13 2730', drilling, displace 3060'-3092'
- (A)

- "F" LKC, slope @ 3594' 1 degree
- 6-19-13 3594', TIWB, drilling, DST # 2 3618'-3700' "H" to "J" LKC
- 6-20-13 3700', drilling, RTD 3900'@1:03PM, mini short trip, TOWB, logs,
  - TIWB, LDDP to plug and abandon
- 6-21-13 3900', finish LDDP and plugging, RD