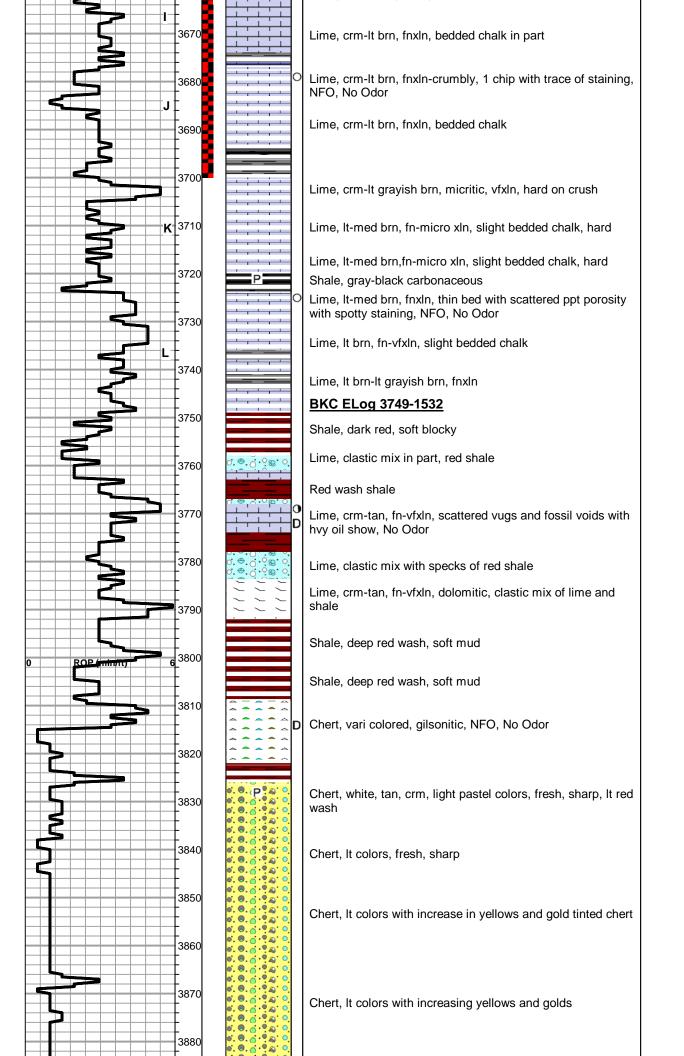

OPEN HOLE LOGGING BY PIONEER ENERGY SERVICES: DUAL INDUCTION LOG, DUAL COMPENSATED POROSITY LOG, MICRORESISTIVITY LOG

DRILL STEM TESTING BY TRILOBITE TESTING INC.: TWO (2) CONVENTIONAL TESTS

| FORMATION TOPS SUMMARY AND CHRONOLOGY OF DAILY ACTIVITY |                  |              |                       |  |  |  |  |
|---------------------------------------------------------|------------------|--------------|-----------------------|--|--|--|--|
|                                                         |                  |              |                       |  |  |  |  |
|                                                         |                  |              |                       |  |  |  |  |
|                                                         | GEORGE # 1       | JOY # 18-1   |                       |  |  |  |  |
|                                                         | 2040' FNL & 136  | 0' FWL, NW/4 | W2 W2 E2              |  |  |  |  |
|                                                         | Sec. 18-12s-18w  |              | Sec 18-12s-18w        |  |  |  |  |
|                                                         | 2207' GL 2217' I | KB           | <b>Reference Well</b> |  |  |  |  |
|                                                         |                  |              |                       |  |  |  |  |
| FORMATION                                               | SAMPLE TOPS      | LOG TOPS     | LOG TOPS              |  |  |  |  |
| Anhydrite                                               | 1536+ 681        | 1533+ 684    | + 698                 |  |  |  |  |
| B-Anhydrite                                             | 1571+ 646        | 1567+ 650    | + 663                 |  |  |  |  |
| Topeka                                                  | 3231-1014        | 3228-1011    | -1007                 |  |  |  |  |
| Heebner Shale                                           | 3462-1245        | 3459-1242    | -1237                 |  |  |  |  |
| Toronto                                                 | 3481-1264        | 3479-1262    | -1261                 |  |  |  |  |
| LKC                                                     | 3509-1292        | 3503-1286    | -1285                 |  |  |  |  |
| ВКС                                                     | 3742-1525        | 3549-1532    | -1531                 |  |  |  |  |
| Arbuckle                                                | NONE             | NONE         |                       |  |  |  |  |
| RTD                                                     | 3900-1683        |              |                       |  |  |  |  |
| LTD                                                     |                  | 3898-1681    |                       |  |  |  |  |

### DST # 1 TEST SUMMARY

|                                                                                                                                                                                                                                                                                                                                                                                                                                                                                                                                                                                                                                                                                                                                                                                                                                                                                                                                                                                                                                                                                                                                                                                                                                                                                                                                                                                                                                                                                                                                                                                                                                                                                                                                                                                                                                                                                                                                                                                                                                                                                                                                | DRILL STEM TES                                                                                                                                                                                                                                                                                                                                                                                                                                                                                                                                                                                                                                                                                                                                                                                                                                                                                                                                                                                                                                                                                                                                                                                                                                                                                                                                                                                                                                                                                                                                                                                                                                                                                                                                                                                                                                                                                                                                                                                                                                                                                                                 | TREP                                                            | ORT                                                                                              |                                                                                                 |                                                                                                                                            |  |  |
|--------------------------------------------------------------------------------------------------------------------------------------------------------------------------------------------------------------------------------------------------------------------------------------------------------------------------------------------------------------------------------------------------------------------------------------------------------------------------------------------------------------------------------------------------------------------------------------------------------------------------------------------------------------------------------------------------------------------------------------------------------------------------------------------------------------------------------------------------------------------------------------------------------------------------------------------------------------------------------------------------------------------------------------------------------------------------------------------------------------------------------------------------------------------------------------------------------------------------------------------------------------------------------------------------------------------------------------------------------------------------------------------------------------------------------------------------------------------------------------------------------------------------------------------------------------------------------------------------------------------------------------------------------------------------------------------------------------------------------------------------------------------------------------------------------------------------------------------------------------------------------------------------------------------------------------------------------------------------------------------------------------------------------------------------------------------------------------------------------------------------------|--------------------------------------------------------------------------------------------------------------------------------------------------------------------------------------------------------------------------------------------------------------------------------------------------------------------------------------------------------------------------------------------------------------------------------------------------------------------------------------------------------------------------------------------------------------------------------------------------------------------------------------------------------------------------------------------------------------------------------------------------------------------------------------------------------------------------------------------------------------------------------------------------------------------------------------------------------------------------------------------------------------------------------------------------------------------------------------------------------------------------------------------------------------------------------------------------------------------------------------------------------------------------------------------------------------------------------------------------------------------------------------------------------------------------------------------------------------------------------------------------------------------------------------------------------------------------------------------------------------------------------------------------------------------------------------------------------------------------------------------------------------------------------------------------------------------------------------------------------------------------------------------------------------------------------------------------------------------------------------------------------------------------------------------------------------------------------------------------------------------------------|-----------------------------------------------------------------|--------------------------------------------------------------------------------------------------|-------------------------------------------------------------------------------------------------|--------------------------------------------------------------------------------------------------------------------------------------------|--|--|
| RILOBITE                                                                                                                                                                                                                                                                                                                                                                                                                                                                                                                                                                                                                                                                                                                                                                                                                                                                                                                                                                                                                                                                                                                                                                                                                                                                                                                                                                                                                                                                                                                                                                                                                                                                                                                                                                                                                                                                                                                                                                                                                                                                                                                       | TDI, Inc                                                                                                                                                                                                                                                                                                                                                                                                                                                                                                                                                                                                                                                                                                                                                                                                                                                                                                                                                                                                                                                                                                                                                                                                                                                                                                                                                                                                                                                                                                                                                                                                                                                                                                                                                                                                                                                                                                                                                                                                                                                                                                                       |                                                                 | 18-                                                                                              | 12s-18w                                                                                         | Ellis KS                                                                                                                                   |  |  |
| ESTING , INC.                                                                                                                                                                                                                                                                                                                                                                                                                                                                                                                                                                                                                                                                                                                                                                                                                                                                                                                                                                                                                                                                                                                                                                                                                                                                                                                                                                                                                                                                                                                                                                                                                                                                                                                                                                                                                                                                                                                                                                                                                                                                                                                  | 1310 Bison RD<br>Hays KS, 67601                                                                                                                                                                                                                                                                                                                                                                                                                                                                                                                                                                                                                                                                                                                                                                                                                                                                                                                                                                                                                                                                                                                                                                                                                                                                                                                                                                                                                                                                                                                                                                                                                                                                                                                                                                                                                                                                                                                                                                                                                                                                                                |                                                                 |                                                                                                  | orge #1<br>Ticket: 53                                                                           |                                                                                                                                            |  |  |
|                                                                                                                                                                                                                                                                                                                                                                                                                                                                                                                                                                                                                                                                                                                                                                                                                                                                                                                                                                                                                                                                                                                                                                                                                                                                                                                                                                                                                                                                                                                                                                                                                                                                                                                                                                                                                                                                                                                                                                                                                                                                                                                                | ATTN: Herb                                                                                                                                                                                                                                                                                                                                                                                                                                                                                                                                                                                                                                                                                                                                                                                                                                                                                                                                                                                                                                                                                                                                                                                                                                                                                                                                                                                                                                                                                                                                                                                                                                                                                                                                                                                                                                                                                                                                                                                                                                                                                                                     |                                                                 |                                                                                                  |                                                                                                 | 013.06.18 @ 23:00:00                                                                                                                       |  |  |
| GENERAL INFORMATION:                                                                                                                                                                                                                                                                                                                                                                                                                                                                                                                                                                                                                                                                                                                                                                                                                                                                                                                                                                                                                                                                                                                                                                                                                                                                                                                                                                                                                                                                                                                                                                                                                                                                                                                                                                                                                                                                                                                                                                                                                                                                                                           |                                                                                                                                                                                                                                                                                                                                                                                                                                                                                                                                                                                                                                                                                                                                                                                                                                                                                                                                                                                                                                                                                                                                                                                                                                                                                                                                                                                                                                                                                                                                                                                                                                                                                                                                                                                                                                                                                                                                                                                                                                                                                                                                |                                                                 |                                                                                                  |                                                                                                 |                                                                                                                                            |  |  |
| Generation:   Tor - LKC "A-F"     Deviated:   No     Whipstock:     Time Tool Opened:   01:28:00     Time Test Ended:   06:26:30                                                                                                                                                                                                                                                                                                                                                                                                                                                                                                                                                                                                                                                                                                                                                                                                                                                                                                                                                                                                                                                                                                                                                                                                                                                                                                                                                                                                                                                                                                                                                                                                                                                                                                                                                                                                                                                                                                                                                                                               | IC "A-F" Mipstock: ft (KB) Test Type: Conventional Bottom Hole (I   Tester: Cody Bloedorn                                                                                                                                                                                                                                                                                                                                                                                                                                                                                                                                                                                                                                                                                                                                                                                                                                                                                                                                                                                                                                                                                                                                                                                                                                                                                                                                                                                                                                                                                                                                                                                                                                                                                                                                                                                                                                                                                                                                                                                                                                      |                                                                 |                                                                                                  |                                                                                                 |                                                                                                                                            |  |  |
| aterval:     3460.00 ft (KB) To     3594.00 ft (KB) (TVD)     Reference Elevations:     2203.00     ft (KB)       otal Depth:     3594.00 ft (KB) (TVD)     2195.00     ft (CF)       lole Diameter:     7.88 inchesHole Condition:     Fair     KB to GR/CF:     8.00     ft                                                                                                                                                                                                                                                                                                                                                                                                                                                                                                                                                                                                                                                                                                                                                                                                                                                                                                                                                                                                                                                                                                                                                                                                                                                                                                                                                                                                                                                                                                                                                                                                                                                                                                                                                                                                                                                  |                                                                                                                                                                                                                                                                                                                                                                                                                                                                                                                                                                                                                                                                                                                                                                                                                                                                                                                                                                                                                                                                                                                                                                                                                                                                                                                                                                                                                                                                                                                                                                                                                                                                                                                                                                                                                                                                                                                                                                                                                                                                                                                                |                                                                 |                                                                                                  |                                                                                                 |                                                                                                                                            |  |  |
| Serial #: 6799     Inside       Press@RunDepth:     63.17 psig @ 3589.00 ft (KB)     Capacity:     8000.00 psig       Start Date:     2013.06.18     End Date:     2013.06.19     Last Calib.:     2013.06.19       Start Time:     23:00:05     End Time:     06:26:29     Time On Btm:     2013.06.19 @ 04:28:45       TEST COMMENT:     45 - IF- 7" blow     45 - FF- 1 1/4" blow     45 - FS- 1 1/4" blow                                                                                                                                                                                                                                                                                                                                                                                                                                                                                                                                                                                                                                                                                                                                                                                                                                                                                                                                                                                                                                                                                                                                                                                                                                                                                                                                                                                                                                                                                                                                                                                                                                                                                                                  |                                                                                                                                                                                                                                                                                                                                                                                                                                                                                                                                                                                                                                                                                                                                                                                                                                                                                                                                                                                                                                                                                                                                                                                                                                                                                                                                                                                                                                                                                                                                                                                                                                                                                                                                                                                                                                                                                                                                                                                                                                                                                                                                |                                                                 |                                                                                                  |                                                                                                 |                                                                                                                                            |  |  |
| Pressure vs. T                                                                                                                                                                                                                                                                                                                                                                                                                                                                                                                                                                                                                                                                                                                                                                                                                                                                                                                                                                                                                                                                                                                                                                                                                                                                                                                                                                                                                                                                                                                                                                                                                                                                                                                                                                                                                                                                                                                                                                                                                                                                                                                 | ime                                                                                                                                                                                                                                                                                                                                                                                                                                                                                                                                                                                                                                                                                                                                                                                                                                                                                                                                                                                                                                                                                                                                                                                                                                                                                                                                                                                                                                                                                                                                                                                                                                                                                                                                                                                                                                                                                                                                                                                                                                                                                                                            |                                                                 | PI                                                                                               | RESSUE                                                                                          | RE SUMMARY                                                                                                                                 |  |  |
| Clog by Wed Diversion of the other of the other of the other | Trepresented in the second sec | Time<br>(Min.)<br>0<br>1<br>44<br>89<br>90<br>135<br>181<br>182 | Pressure<br>(psig)<br>1659.40<br>20.54<br>45.48<br>840.63<br>46.15<br>63.17<br>752.63<br>1616.65 | Temp<br>(deg F)<br>105.44<br>104.84<br>105.40<br>106.20<br>105.94<br>106.83<br>107.23<br>107.59 | Annotation<br>Initial Hydro-static<br>Open To Flow (1)<br>Shut-In(1)<br>End Shut-In(1)<br>Open To Flow (2)<br>Shut-In(2)<br>End Shut-In(2) |  |  |
| Recovery                                                                                                                                                                                                                                                                                                                                                                                                                                                                                                                                                                                                                                                                                                                                                                                                                                                                                                                                                                                                                                                                                                                                                                                                                                                                                                                                                                                                                                                                                                                                                                                                                                                                                                                                                                                                                                                                                                                                                                                                                                                                                                                       |                                                                                                                                                                                                                                                                                                                                                                                                                                                                                                                                                                                                                                                                                                                                                                                                                                                                                                                                                                                                                                                                                                                                                                                                                                                                                                                                                                                                                                                                                                                                                                                                                                                                                                                                                                                                                                                                                                                                                                                                                                                                                                                                |                                                                 |                                                                                                  | Ga                                                                                              | s Rates                                                                                                                                    |  |  |
| Length (ft) Description                                                                                                                                                                                                                                                                                                                                                                                                                                                                                                                                                                                                                                                                                                                                                                                                                                                                                                                                                                                                                                                                                                                                                                                                                                                                                                                                                                                                                                                                                                                                                                                                                                                                                                                                                                                                                                                                                                                                                                                                                                                                                                        | Volume (bbl)                                                                                                                                                                                                                                                                                                                                                                                                                                                                                                                                                                                                                                                                                                                                                                                                                                                                                                                                                                                                                                                                                                                                                                                                                                                                                                                                                                                                                                                                                                                                                                                                                                                                                                                                                                                                                                                                                                                                                                                                                                                                                                                   |                                                                 |                                                                                                  | Choke (i                                                                                        | nches) Pressure (psig) Gas Rate (Mct/d)                                                                                                    |  |  |
| 107.00 Mud, with show of oil, 10                                                                                                                                                                                                                                                                                                                                                                                                                                                                                                                                                                                                                                                                                                                                                                                                                                                                                                                                                                                                                                                                                                                                                                                                                                                                                                                                                                                                                                                                                                                                                                                                                                                                                                                                                                                                                                                                                                                                                                                                                                                                                               | 00%M 1.50                                                                                                                                                                                                                                                                                                                                                                                                                                                                                                                                                                                                                                                                                                                                                                                                                                                                                                                                                                                                                                                                                                                                                                                                                                                                                                                                                                                                                                                                                                                                                                                                                                                                                                                                                                                                                                                                                                                                                                                                                                                                                                                      |                                                                 |                                                                                                  |                                                                                                 |                                                                                                                                            |  |  |