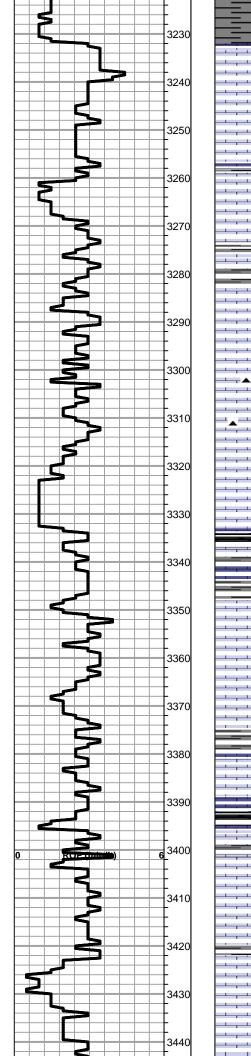

OPEN HOLE LOGGING BY PIONEER ENERGY SERVICES: DUAL INDUCTION LOG, DUAL COMPENSATED POROSITY LOG, MICRORESISTIVITY LOG

DRILL STEM TESTING BY TRILOBITE TESTING INC.: TWO (2) CONVENTIONAL TESTS

| FORMATION TOPS SUMMARY AND CHRONOLOGY OF DAILY ACTIVITY |                  |              |                       |  |  |  |  |
|---------------------------------------------------------|------------------|--------------|-----------------------|--|--|--|--|
|                                                         |                  |              |                       |  |  |  |  |
|                                                         |                  |              |                       |  |  |  |  |
|                                                         | GEORGE # 1       | JOY # 18-1   |                       |  |  |  |  |
|                                                         | 2040' FNL & 136  | 0' FWL, NW/4 | W2 W2 E2              |  |  |  |  |
|                                                         | Sec. 18-12s-18w  |              | Sec 18-12s-18w        |  |  |  |  |
|                                                         | 2207' GL 2217' I | KB           | <b>Reference Well</b> |  |  |  |  |
|                                                         |                  |              |                       |  |  |  |  |
| FORMATION                                               | SAMPLE TOPS      | LOG TOPS     | LOG TOPS              |  |  |  |  |
| Anhydrite                                               | 1536+ 681        | 1533+ 684    | + 698                 |  |  |  |  |
| B-Anhydrite                                             | 1571+ 646        | 1567+ 650    | + 663                 |  |  |  |  |
| Topeka                                                  | 3231-1014        | 3228-1011    | -1007                 |  |  |  |  |
| Heebner Shale                                           | 3462-1245        | 3459-1242    | -1237                 |  |  |  |  |
| Toronto                                                 | 3481-1264        | 3479-1262    | -1261                 |  |  |  |  |
| LKC                                                     | 3509-1292        | 3503-1286    | -1285                 |  |  |  |  |
| ВКС                                                     | 3742-1525        | 3549-1532    | -1531                 |  |  |  |  |
| Arbuckle                                                | NONE             | NONE         |                       |  |  |  |  |
| RTD                                                     | 3900-1683        |              |                       |  |  |  |  |
| LTD                                                     |                  | 3898-1681    |                       |  |  |  |  |