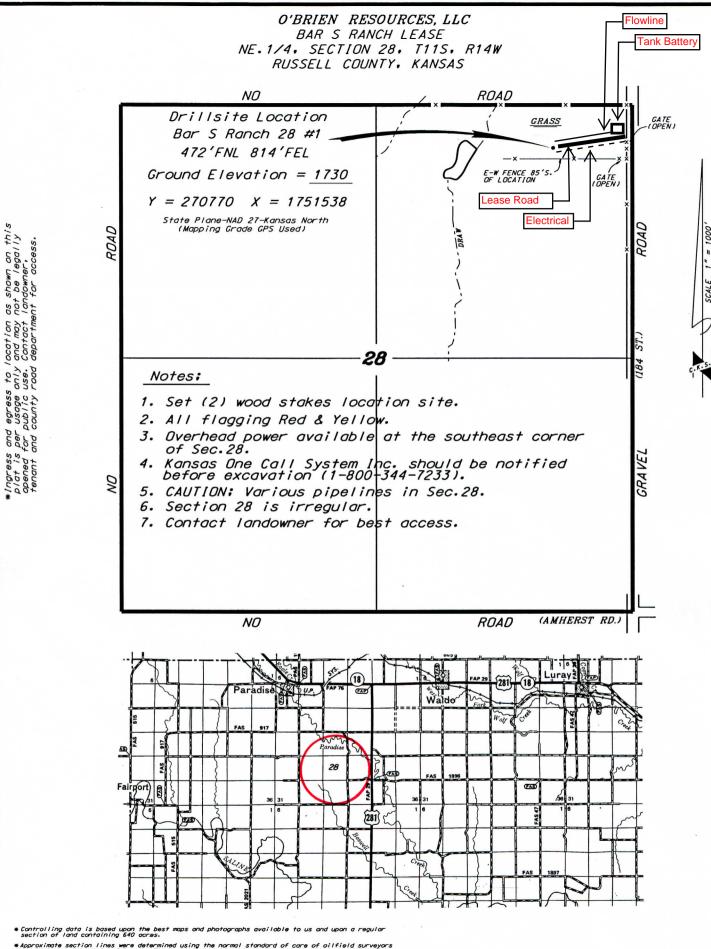

separation in the state of Kansas. The section corners, which establish the precise section lines were determined using the normal standard of care of allfield surveyors practicing in the state of Kansas. The section corners, which establish the precise section lines, were not necessarily located, and the exact location of the drillsite location in the section is not guaranteed. Therefore, the operator securing this service and accepting this plat and all other parties relying thereon agree to hold Central Kansas Bilfield Services. Inc., its officers and employees harmless from all losses, costs and expenses and said entities released from any liability from incidental or consequential damages.