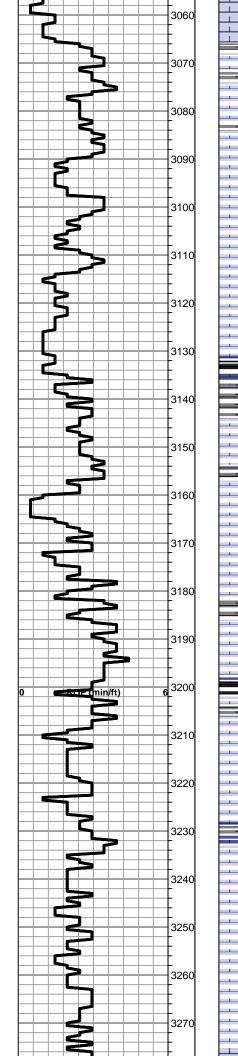

#### FORMATION TOPS SUMMARY AND CHRONOLOGY OF DAILY ACTIVITY

|               | BIELER # 1<br>1250' FSL & 1650<br>Sec. 9-15s-19w<br>2024' GL 2034' k |           | WILLIE # 1<br>NW SE SE SE<br>Sec. 9-15s-19w<br>Reference Well |
|---------------|----------------------------------------------------------------------|-----------|---------------------------------------------------------------|
| FORMATION     | SAMPLE TOPS                                                          | LOG TOPS  | LOG TOPS                                                      |
| Anhydrite     | 1253+ 781                                                            | 1249+ 785 | + 785                                                         |
| B-Anhydrite   | 1290+ 744                                                            | 1287+ 747 | + 749                                                         |
| Topeka        | 3014- 980                                                            | 3018- 984 | - 977                                                         |
| Heebner Shale | 3283-1249                                                            | 3281-1247 | -1246                                                         |
| Toronto       | 3305-1271                                                            | 3302-1268 | -1268                                                         |
| LKC           | 3330-1296                                                            | 3328-1294 | -1293                                                         |
| ВКС           | 3569-1535                                                            | 3573-1539 | -1540                                                         |

| 3749-1715       |  |  |  |  |  |  |
|-----------------|--|--|--|--|--|--|
| SUMMARY OF DAIL |  |  |  |  |  |  |

3682-1648

-1620

| 7-12-13 | spud 5:30 PM, set 8 5/8" surface pipe to 223.03' w/ 150sxs |
|---------|------------------------------------------------------------|
|         | Common 2%gel 3%CC, plug down 10:30 PM, slope 1 degree      |

- 7-13-13 226', drill plug at 6:30AM
- 7-14-13 1635', drilling

Arbuckle

RTD

LTD

7-15-13 2420', drilling, displaced 2648-70

3666-1632

3750-1716

#### 7-16-13 3070', drilling

- 7-17-13 3365', DST # 1 3314'-3365' "A-C" LKC, TIWB, drilling
- 7-18-13 3530', DST # 2 3478'-3530' "I-J" LKC, TIWB, drilling
- 7-19-13 3750', RTD 3750'@2:47AM, CCH, TOWB, logs, DST # 3 straddle test 3410'-3430' "G" LKC, P&A