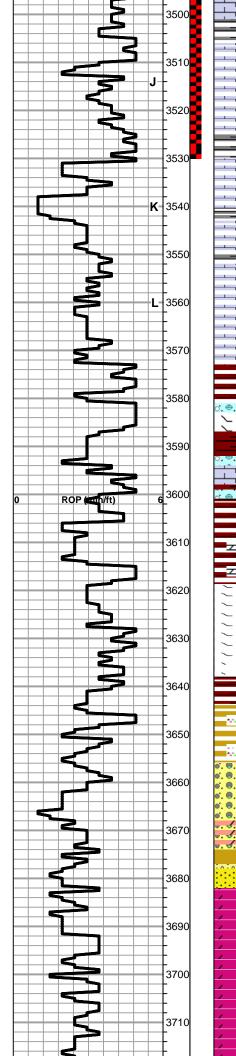

#### FORMATION TOPS SUMMARY AND CHRONOLOGY OF DAILY ACTIVITY

|               | BIELER # 1<br>1250' FSL & 1650<br>Sec. 9-15s-19w<br>2024' GL 2034' k |           | WILLIE # 1<br>NW SE SE SE<br>Sec. 9-15s-19w<br>Reference Well |
|---------------|----------------------------------------------------------------------|-----------|---------------------------------------------------------------|
| FORMATION     | SAMPLE TOPS                                                          | LOG TOPS  | LOG TOPS                                                      |
| Anhydrite     | 1253+ 781                                                            | 1249+ 785 | + 785                                                         |
| B-Anhydrite   | 1290+ 744                                                            | 1287+ 747 | + 749                                                         |
| Topeka        | 3014- 980                                                            | 3018- 984 | - 977                                                         |
| Heebner Shale | 3283-1249                                                            | 3281-1247 | -1246                                                         |
| Toronto       | 3305-1271                                                            | 3302-1268 | -1268                                                         |
| LKC           | 3330-1296                                                            | 3328-1294 | -1293                                                         |
| ВКС           | 3569-1535                                                            | 3573-1539 | -1540                                                         |

| 3749-1715       |  |  |  |  |  |  |
|-----------------|--|--|--|--|--|--|
| SUMMARY OF DAIL |  |  |  |  |  |  |

3682-1648

-1620

| 7-12-13 | spud 5:30 PM, set 8 5/8" surface pipe to 223.03' w/ 150sxs |
|---------|------------------------------------------------------------|
|         | Common 2%gel 3%CC, plug down 10:30 PM, slope 1 degree      |

- 7-13-13 226', drill plug at 6:30AM
- 7-14-13 1635', drilling

Arbuckle

RTD

LTD

7-15-13 2420', drilling, displaced 2648-70

3666-1632

3750-1716

#### 7-16-13 3070', drilling

- 7-17-13 3365', DST # 1 3314'-3365' "A-C" LKC, TIWB, drilling
- 7-18-13 3530', DST # 2 3478'-3530' "I-J" LKC, TIWB, drilling
- 7-19-13 3750', RTD 3750'@2:47AM, CCH, TOWB, logs, DST # 3 straddle test 3410'-3430' "G" LKC, P&A