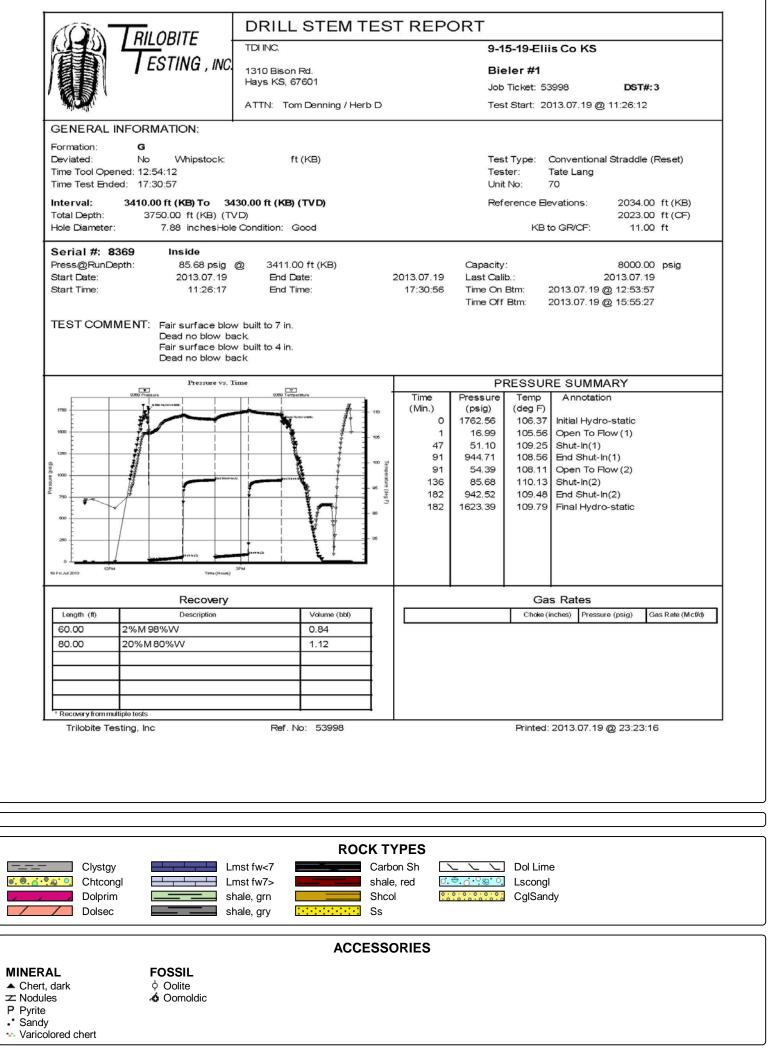

#### 7-16-13 3070', drilling

- 7-17-13 3365', DST # 1 3314'-3365' "A-C" LKC, TIWB, drilling
- 7-18-13 3530', DST # 2 3478'-3530' "I-J" LKC, TIWB, drilling
- 7-19-13 3750', RTD 3750'@2:47AM, CCH, TOWB, logs, DST # 3 straddle test 3410'-3430' "G" LKC, P&A