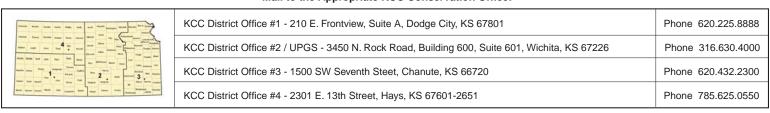

lug Back Method: \_\_\_ Total Depth: Plug Back Depth: \_\_\_ Geological Date: **Formation Name** Formation Top Formation Base Completion Information \_\_\_ At: \_\_\_\_\_ to \_\_\_\_\_ Feet Perforation Interval \_\_\_\_ \_\_\_\_to\_\_\_\_\_ Feet or Open Hole Interval \_\_\_\_\_ to \_\_\_\_\_ Feet \_\_\_\_\_ to \_\_\_\_\_ Feet Perforation Interval \_\_\_\_\_ to \_\_\_\_ Feet or Open Hole Interval \_\_\_\_ INDER DENALTY OF DED HIDV I HEREBY ATTEST THAT THE INFORMATION CONTAINED HEREIN IS TRUE AND CORRECT TO THE DEST OF MY KNOW! EDGE Submitted Electronically Do NOT Write in This Date Tested: Results: Date Plugged: Date Repaired: Date Put Back in Service: Space - KCC USE ONLY Review Completed by: \_\_\_ TA Approved: Yes Denied Date: \_\_\_

## Mail to the Appropriate KCC Conservation Office: