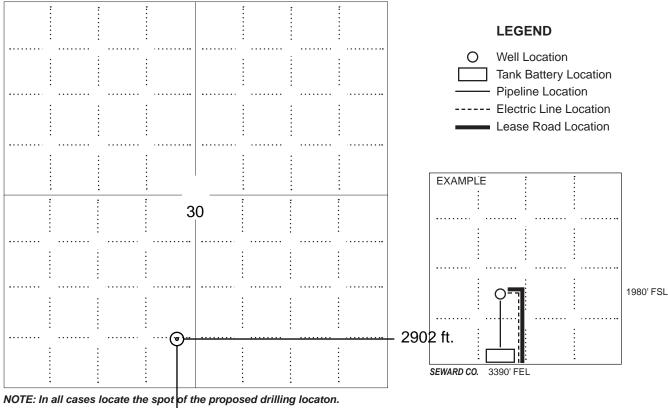

## IN ALL CASES PLOT THE INTENDED WELL ON THE PLAT BELOW

In all cases, please fully complete this side of the form. Include items 1 through 5 at the bottom of this page.

| Operator:                             | Location of Well: County:                                          |
|---------------------------------------|--------------------------------------------------------------------|
| Lease:                                | feet from N / S Line of Section                                    |
| Well Number:                          | feet from E / W Line of Section                                    |
| Field:                                | Sec Twp S. R E 📃 W                                                 |
| Number of Acres attributable to well: | Is Section: Regular or Irregular                                   |
|                                       | If Section is Irregular, locate well from nearest corner boundary. |
|                                       | Section corner used: NE NW SE SW                                   |

PLAT

Show location of the well. Show footage to the nearest lease or unit boundary line. Show the predicted locations of lease roads, tank batteries, pipelines and electrical lines, as required by the Kansas Surface Owner Notice Act (House Bill 2032). You may attach a separate plat if desired.

#### 669 ft. In plotting the proposed location of the well, *you must show*:

- 1. The manner in which you are using the depicted plat by identifying section lines, i.e. 1 section, 1 section with 8 surrounding sections, 4 sections, etc.
- 2. The distance of the proposed drilling location from the south / north and east / west outside section lines.
- 3. The distance to the nearest lease or unit boundary line (in footage).
- 4. If proposed location is located within a prorated or spaced field a certificate of acreage attribution plat must be attached: (C0-7 for oil wells; CG-8 for gas wells).
- 5. The predicted locations of lease roads, tank batteries, pipelines, and electrical lines.

Side Two

NOTE: In all cases locate the spot of the proposed drilling locaton.

in plotting the proposed location of the well, you must show:

 The manner in which you are using the depicted plat by identifying section lines, i.e. 1 section, 1 section with 8 surrounding sections, 4 sections, etc.

.

- 2. The distance of the proposed drilling location from the south / north and east / west outside section lines.
- 3. The distance to the nearest lease or unit boundary line (in footage).
- If proposed location is located within a prorated or spaced field a certificate of acreage attribution plat must be attached: (C0-7 for oil wells; CG-8 for gas wells).
- 5. The predicted locations of lease roads, tank batteries, pipelines, and electrical lines.