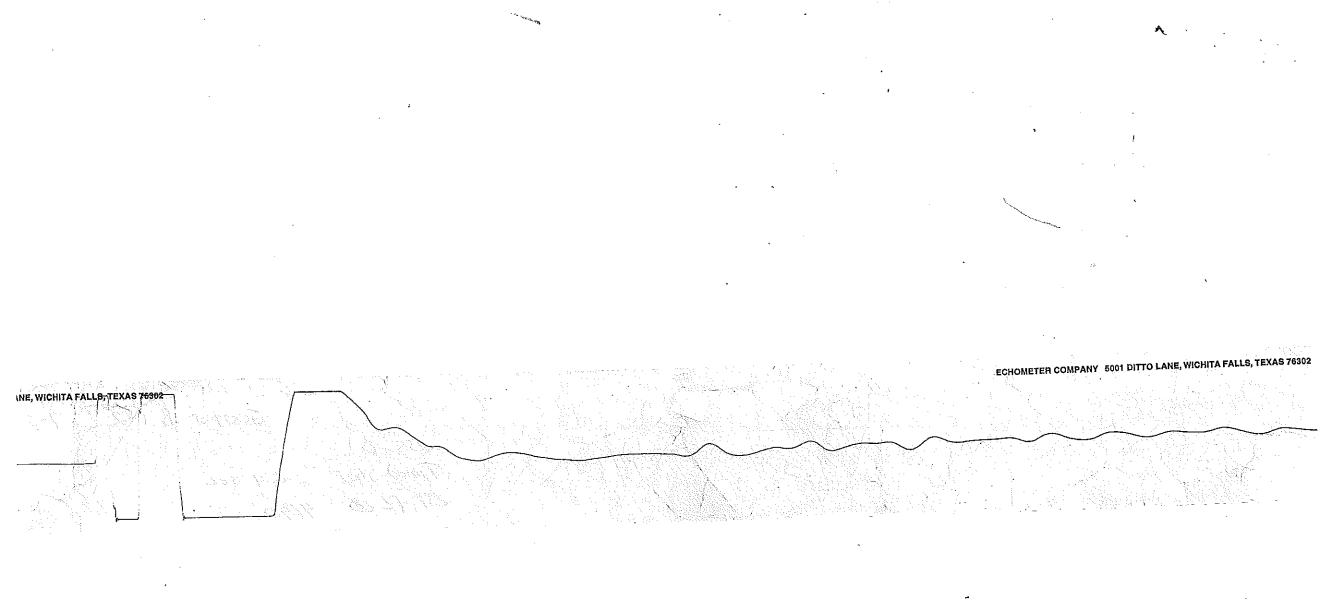

. .

. .

戎

500705 B 1-2 7-29-B

CSS-0 Timed Shot - 6.4 sec EST FL @ 4140'

.

ECHOMETER COMPANY GOU DITTO LAME, WIGHTH FALLE, TEXAS 76302