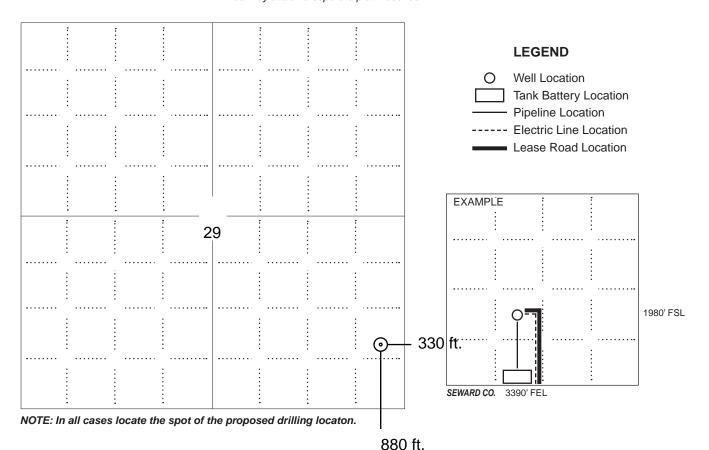

#### IN ALL CASES PLOT THE INTENDED WELL ON THE PLAT BELOW

In all cases, please fully complete this side of the form. Include items 1 through 5 at the bottom of this page.

| Operator:                             | Location of Well: County:                                                                            |
|---------------------------------------|------------------------------------------------------------------------------------------------------|
| Lease:                                | feet from N / S Line of Section feet from E / W Line of Section                                      |
| Well Number:                          | feet from E / W Line of Section Sec Twp S. R E W                                                     |
| Number of Acres attributable to well: | Is Section: Regular or Irregular                                                                     |
|                                       | If Section is Irregular, locate well from nearest corner boundary.  Section corner used: NE NW SE SW |
|                                       |                                                                                                      |

#### **PLAT**

Show location of the well. Show footage to the nearest lease or unit boundary line. Show the predicted locations of lease roads, tank batteries, pipelines and electrical lines, as required by the Kansas Surface Owner Notice Act (House Bill 2032).

#### In plotting the proposed location of the well, you must show:

- 1. The manner in which you are using the depicted plat by identifying section lines, i.e. 1 section, 1 section with 8 surrounding sections, 4 sections, etc.
- 2. The distance of the proposed drilling location from the south / north and east / west outside section lines.
- 3. The distance to the nearest lease or unit boundary line (in footage).
- 4. If proposed location is located within a prorated or spaced field a certificate of acreage attribution plat must be attached: (C0-7 for oil wells; CG-8 for gas wells).
- 5. The predicted locations of lease roads, tank batteries, pipelines, and electrical lines.