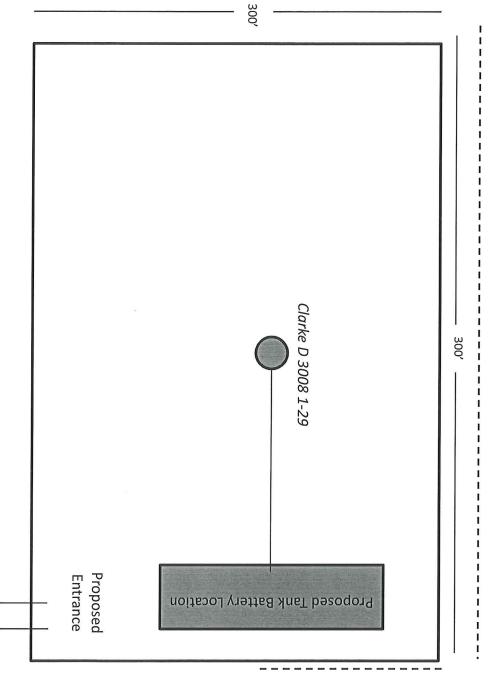

#### **PLAT**

Show location of the well. Show footage to the nearest lease or unit boundary line. Show the predicted locations of lease roads, tank batteries, pipelines and electrical lines, as required by the Kansas Surface Owner Notice Act (House Bill 2032).

#### In plotting the proposed location of the well, you must show:

- 1. The manner in which you are using the depicted plat by identifying section lines, i.e. 1 section, 1 section with 8 surrounding sections, 4 sections, etc.
- 2. The distance of the proposed drilling location from the south / north and east / west outside section lines.
- 3. The distance to the nearest lease or unit boundary line (in footage).
- 4. If proposed location is located within a prorated or spaced field a certificate of acreage attribution plat must be attached: (C0-7 for oil wells; CG-8 for gas wells).
- 5. The predicted locations of lease roads, tank batteries, pipelines, and electrical lines.