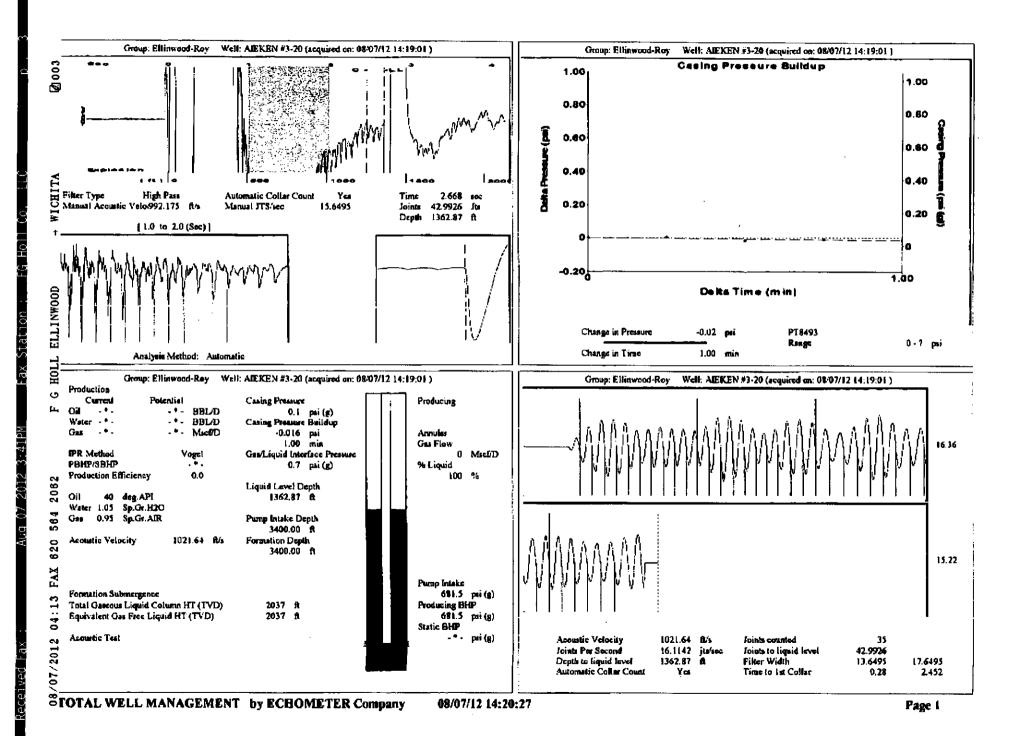

August 10, 2012

Loveness Mpanje F. G. Holl Company L.L.C. 9431 E CENTRAL STE 100 WICHITA, KS 67206-2563

Re: Temporary Abandonment API 15-185-21002-00-00 AIKEN 3 NW/4 Sec.20-22S-11W Stafford County, Kansas

## **Summary of Attachments**

Lease Name and Number: AIKEN 3

API: 15-185-21002-00-00

Doc ID: 1154359

Correction Number: 1

**Attachment Name** 

Temporary Abandonment Approved

Fluid level