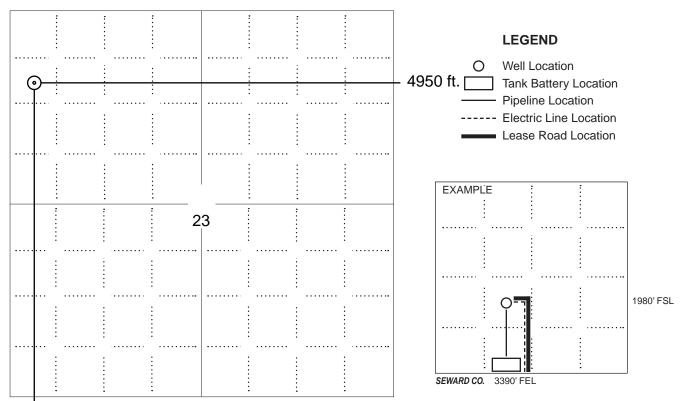

#### IN ALL CASES PLOT THE INTENDED WELL ON THE PLAT BELOW

In all cases, please fully complete this side of the form. Include items 1 through 5 at the bottom of this page.

| Operator:                             | Location of Well: County:                                                                            |
|---------------------------------------|------------------------------------------------------------------------------------------------------|
| Lease:                                | feet from N / S Line of Section                                                                      |
| Well Number:                          | feet from E / W Line of Section                                                                      |
| Field:                                | Sec Twp S. R                                                                                         |
| Number of Acres attributable to well: | Is Section: Regular or Irregular                                                                     |
|                                       | If Section is Irregular, locate well from nearest corner boundary.  Section corner used: NE NW SE SW |

#### **PLAT**

Show location of the well. Show footage to the nearest lease or unit boundary line. Show the predicted locations of lease roads, tank batteries, pipelines and electrical lines, as required by the Kansas Surface Owner Notice Act (House Bill 2032).

You may attach a separate plat if desired.

NOTE: In all cases locate the spot of the proposed drilling locaton.

#### 4290 ft.

#### In plotting the proposed location of the well, you must show:

- 1. The manner in which you are using the depicted plat by identifying section lines, i.e. 1 section, 1 section with 8 surrounding sections, 4 sections, etc.
- 2. The distance of the proposed drilling location from the south / north and east / west outside section lines.
- 3. The distance to the nearest lease or unit boundary line (in footage).
- 4. If proposed location is located within a prorated or spaced field a certificate of acreage attribution plat must be attached: (C0-7 for oil wells; CG-8 for gas wells).
- 5. The predicted locations of lease roads, tank batteries, pipelines, and electrical lines.