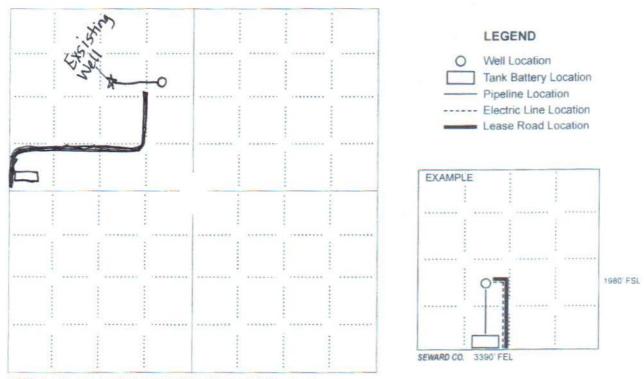

## IN ALL CASES PLOT THE INTENDED WELL ON THE PLAT BELOW

In all cases, please fully complete this side of the form. Include items 1 through 5 at the bottom of this page.

| Operator                                                             | Location of Well: County                                                                                                                                                                               |  |  |  |  |
|----------------------------------------------------------------------|--------------------------------------------------------------------------------------------------------------------------------------------------------------------------------------------------------|--|--|--|--|
| Lease                                                                | feet from         N         /         S         Line of Section           feet from         E         /         W         Line of Section           Sec.         Twp         S. R.         E         W |  |  |  |  |
| Well Number                                                          | feet from E / W Line of Section                                                                                                                                                                        |  |  |  |  |
| Field:                                                               | Sec. Twp. S. R. E W                                                                                                                                                                                    |  |  |  |  |
| Number of Acres attributable to well:<br>QTR/QTR/QTR/QTR of acreage: | Is Section: Regular or Irregular                                                                                                                                                                       |  |  |  |  |
|                                                                      | If Section is Irregular, locate well from nearest corner boundary.                                                                                                                                     |  |  |  |  |

Section corner used: NE NW SE SW

PLAT

Show location of the well. Show footage to the nearest lease or unit boundary line. Show the predicted locations of lease roads, tank batteries, pipelines and electrical lines, as required by the Kansas Surface Owner Notice Act (House Bill 2032). You may attach a separate plat if desired.

NOTE: In all cases locate the spot of the proposed drilling locaton.

### In plotting the proposed location of the well, you must show:

- 1. The manner in which you are using the depicted plat by identifying section lines, i.e. 1 section, 1 section with 8 surrounding sections, 4 sections, etc.
- 2. The distance of the proposed drilling location from the south / north and east / west outside section lines.
- 3 The distance to the nearest lease or unit boundary line (in footage).
- If proposed location is located within a prorated or spaced field a certificate of acreage attribution plat must be attached: (C0-7 for oil wells; CG-8 for gas wells).
- 5 The predicted locations of lease roads, tank batteries, pipelines, and electrical lines.