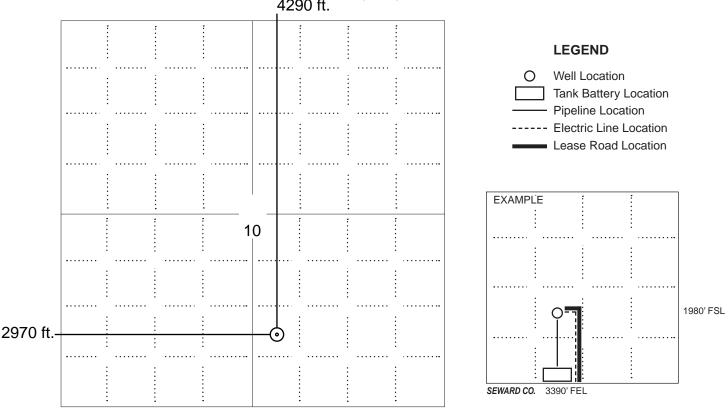

## IN ALL CASES PLOT THE INTENDED WELL ON THE PLAT BELOW

In all cases, please fully complete this side of the form. Include items 1 through 5 at the bottom of this page.

| Operator:                                                            | Location of Well: County:                                          |
|----------------------------------------------------------------------|--------------------------------------------------------------------|
| Lease:                                                               | feet from N / S Line of Section                                    |
| Well Number:                                                         | feet from E / W Line of Section                                    |
| Field:                                                               | Sec Twp S. R E 📃 W                                                 |
| Number of Acres attributable to well:<br>QTR/QTR/QTR/QTR of acreage: | Is Section: Regular or Irregular                                   |
|                                                                      | If Section is Irregular, locate well from nearest corner boundary. |
|                                                                      | Section corner used: NE NW SE SW                                   |

PLAT

Show location of the well. Show footage to the nearest lease or unit boundary line. Show the predicted locations of lease roads, tank batteries, pipelines and electrical lines, as required by the Kansas Surface Owner Notice Act (House Bill 2032). You may attach a separate plat if desired. 4290 ft.

NOTE: In all cases locate the spot of the proposed drilling locaton.

## In plotting the proposed location of the well, you must show:

- 1. The manner in which you are using the depicted plat by identifying section lines, i.e. 1 section, 1 section with 8 surrounding sections, 4 sections, etc.
- 2. The distance of the proposed drilling location from the south / north and east / west outside section lines.
- 3. The distance to the nearest lease or unit boundary line (in footage).
- If proposed location is located within a prorated or spaced field a certificate of acreage attribution plat must be attached: (C0-7 for oil wells; CG-8 for gas wells).
- 5. The predicted locations of lease roads, tank batteries, pipelines, and electrical lines.