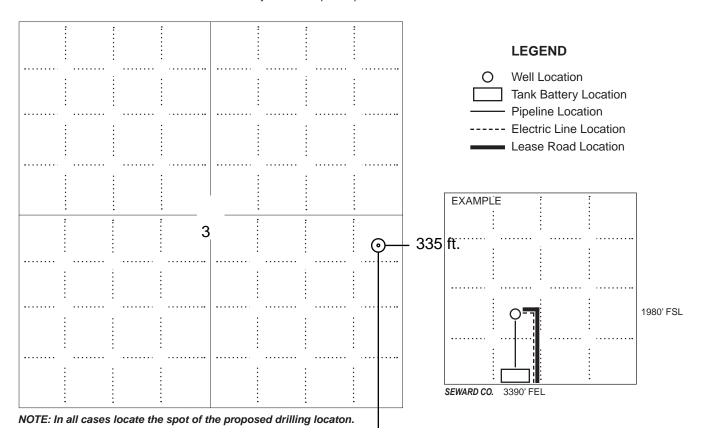

#### IN ALL CASES PLOT THE INTENDED WELL ON THE PLAT BELOW

In all cases, please fully complete this side of the form. Include items 1 through 5 at the bottom of this page.

| Operator:                             | Location of Well: County:                                                                            |
|---------------------------------------|------------------------------------------------------------------------------------------------------|
| Lease:                                | feet from N / S Line of Section                                                                      |
| Well Number:                          | feet from E / W Line of Section                                                                      |
| Field:                                | SecTwpS. R 🗌 E 🗍 W                                                                                   |
| Number of Acres attributable to well: | Is Section: Regular or Irregular                                                                     |
|                                       | If Section is Irregular, locate well from nearest corner boundary.  Section corner used: NE NW SE SW |

#### **PLAT**

Show location of the well. Show footage to the nearest lease or unit boundary line. Show the predicted locations of lease roads, tank batteries, pipelines and electrical lines, as required by the Kansas Surface Owner Notice Act (House Bill 2032).

You may attach a separate plat if desired.

2220 ft.

#### In plotting the proposed location of the well, you must show:

- 1. The manner in which you are using the depicted plat by identifying section lines, i.e. 1 section, 1 section with 8 surrounding sections, 4 sections, etc.
- 2. The distance of the proposed drilling location from the south / north and east / west outside section lines.
- 3. The distance to the nearest lease or unit boundary line (in footage).
- 4. If proposed location is located within a prorated or spaced field a certificate of acreage attribution plat must be attached: (C0-7 for oil wells; CG-8 for gas wells).
- 5. The predicted locations of lease roads, tank batteries, pipelines, and electrical lines.