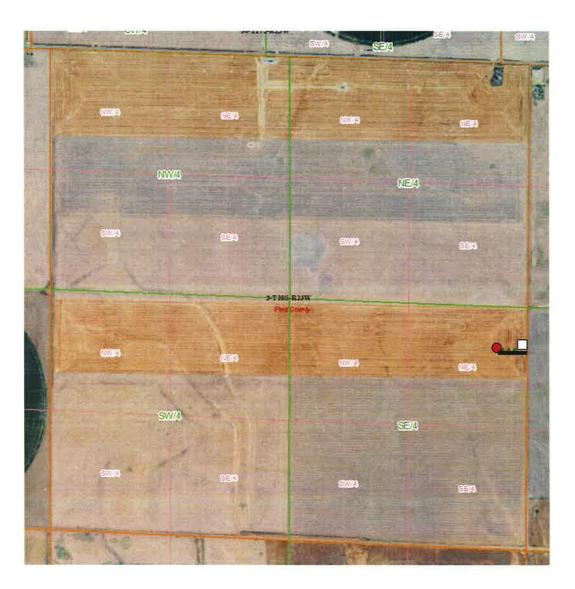

Lease Rd

Lead line

**Electrical Line** 

Tank Battery

Vincent Oil Corporation Location Plat: Riegel #1-3

Preliminary Non-Binding Estimate for: Lease Road, Lead line, Tank Battery and Electrical line