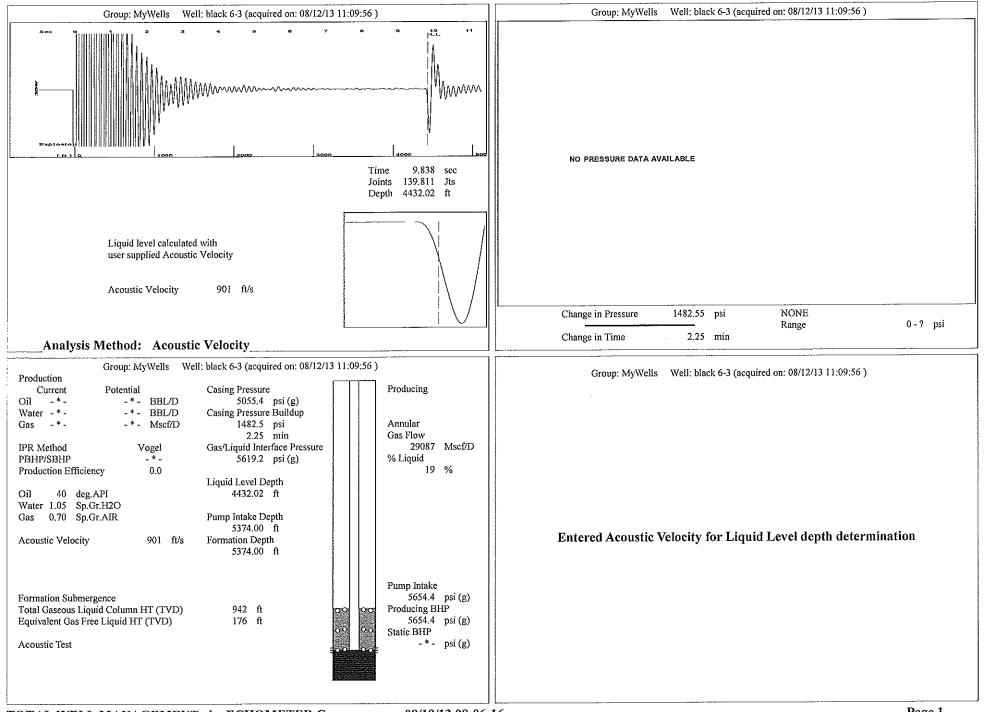

| KCC District Office #4 - 2301 E. 13th Street, Hays, KS 67601-2651                             | Phone 785.625.0550 |