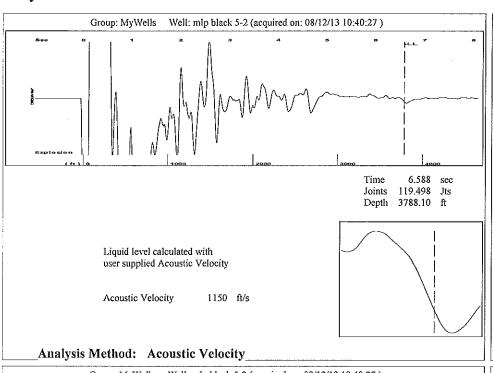

Group: MyWells Well: mlp black 5-2 (acquired on: 08/12/13 10:40:27)

 ${\bf Entered\ A coustic\ Velocity\ for\ Liquid\ Level\ depth\ determination}$