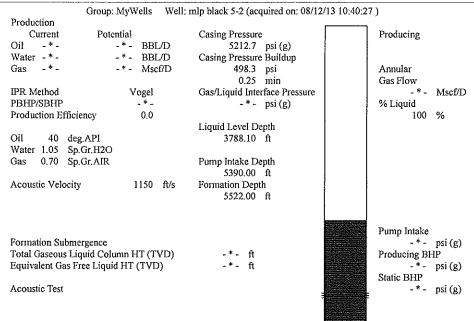

Group: MyWells Well: mlp black 5-2 (acquired on: 08/12/13 10:40:27)

 ${\bf Entered\ A coustic\ Velocity\ for\ Liquid\ Level\ depth\ determination}$