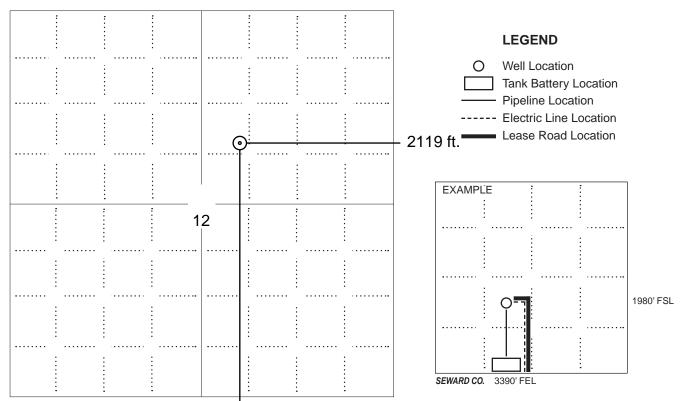

#### **PLAT**

Show location of the well. Show footage to the nearest lease or unit boundary line. Show the predicted locations of lease roads, tank batteries, pipelines and electrical lines, as required by the Kansas Surface Owner Notice Act (House Bill 2032).

#### 3468 ft.

### In plotting the proposed location of the well, you must show:

- 1. The manner in which you are using the depicted plat by identifying section lines, i.e. 1 section, 1 section with 8 surrounding sections, 4 sections, etc.
- 2. The distance of the proposed drilling location from the south / north and east / west outside section lines.
- 3. The distance to the nearest lease or unit boundary line (in footage).
- 4. If proposed location is located within a prorated or spaced field a certificate of acreage attribution plat must be attached: (C0-7 for oil wells; CG-8 for gas wells).
- 5. The predicted locations of lease roads, tank batteries, pipelines, and electrical lines.