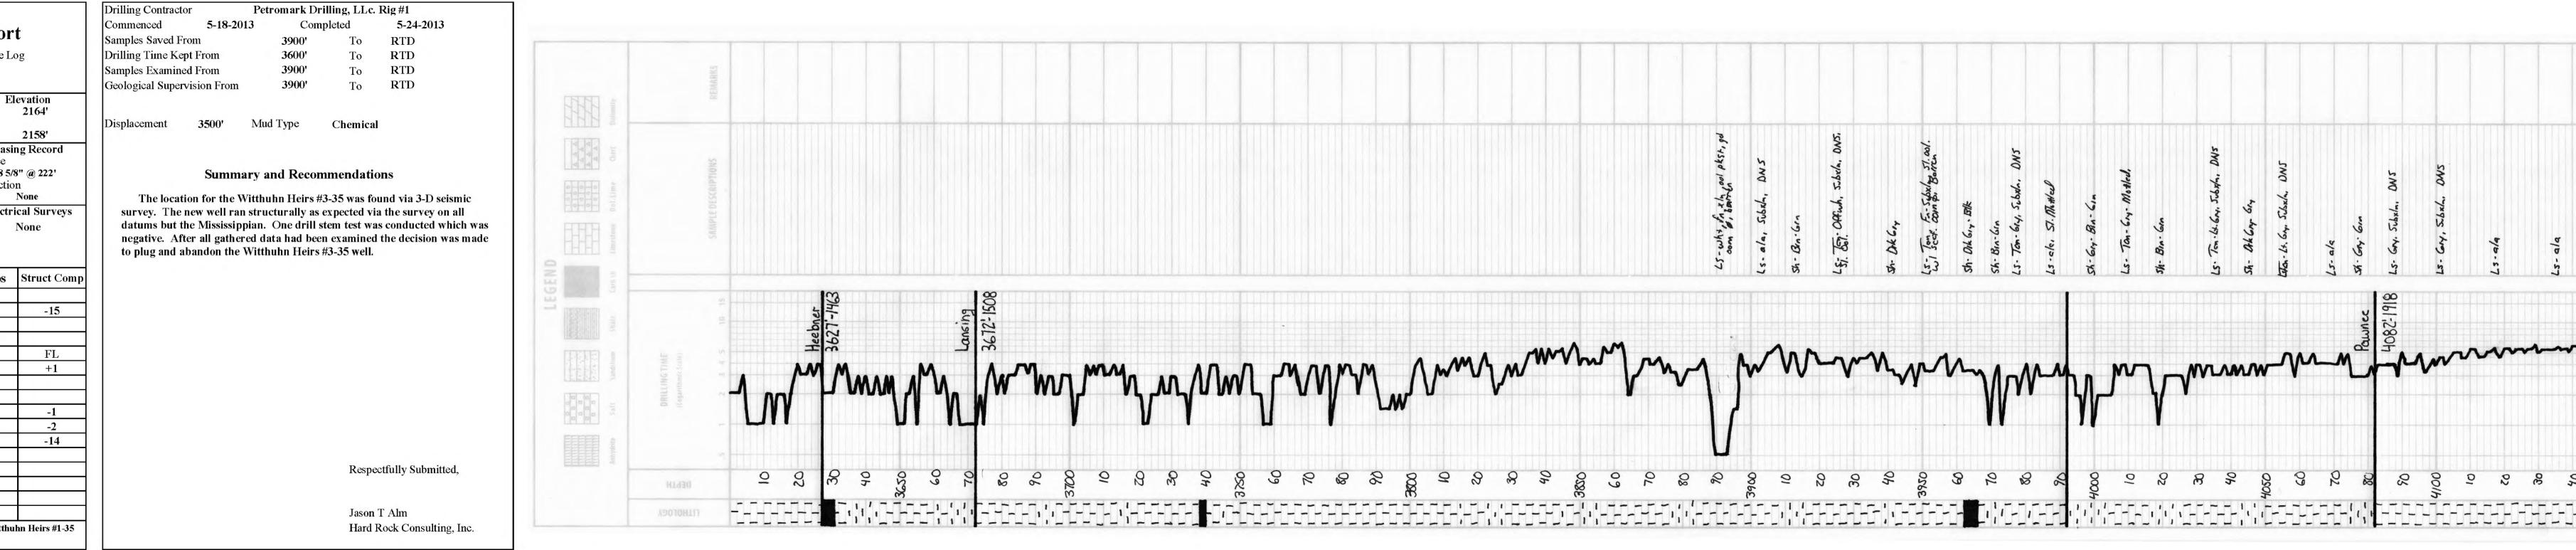

## Tops

| Name             | Тор  | Datum |
|------------------|------|-------|
| Anhydrite        | 1434 | 730   |
| Heebner          | 3627 | -1463 |
| Lansing          | 3672 | -1508 |
| Base Kansas City | 3992 | -1828 |
| Pawnee           | 4082 | -1918 |
| Ft. Scott        | 4158 | -1994 |
| Cherokee         | 4179 | -2015 |
| Mississippian    | 4261 | -2097 |
| TD               | 4269 | -2105 |

#### Witthuhn Heirs #3-35

#### 22-18s-22w Ness,KS

Start Date: 2013.05.24 @ 08:40:43 End Date: 2013.05.24 @ 16:48:43 Job Ticket #: 53854 DST #: 1

Trilobite Testing, Inc

PO Box 362 Hays, KS 67601

ph: 785-625-4778 fax: 785-625-5620

American Warrior Inc