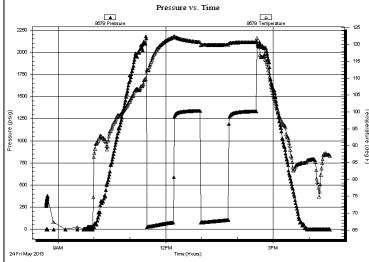

Total Depth: 4269.00 ft (KB) (TVD) 2158.00 ft (CF)

Hole Diameter: 7.88 inches Hole Condition: Good KB to GR/CF: 6.00 ft

Serial #: 8679 Inside

 Press@RunDepth:
 psig
 @ 4264.00 ft (KB)
 Capacity:
 8000.00 psig

Start Date: 2013.05.24 End Date: 2013.05.24 Last Calib.: 2013.05.24

 Start Time:
 08:40:08
 End Time:
 16:34:37
 Time On Btm:

Time Off Btm:

TEST COMMENT: IFP=Fair blow built to 6 3/4"

ISI=Dead no blow back FFP=Fair blow built to 5 1/4" FSI=Dead no blow back

#### PRESSURE SUMMARY

|                     | Time<br>(Min.) | Pressure<br>(psig) | Temp<br>(deg F) | Annotation |
|---------------------|----------------|--------------------|-----------------|------------|
|                     |                |                    |                 |            |
| Tem                 |                |                    |                 |            |
| Temperature (deg F) |                |                    |                 |            |
| g F)                |                |                    |                 |            |
|                     |                |                    |                 |            |
|                     |                |                    |                 |            |
|                     |                |                    |                 |            |