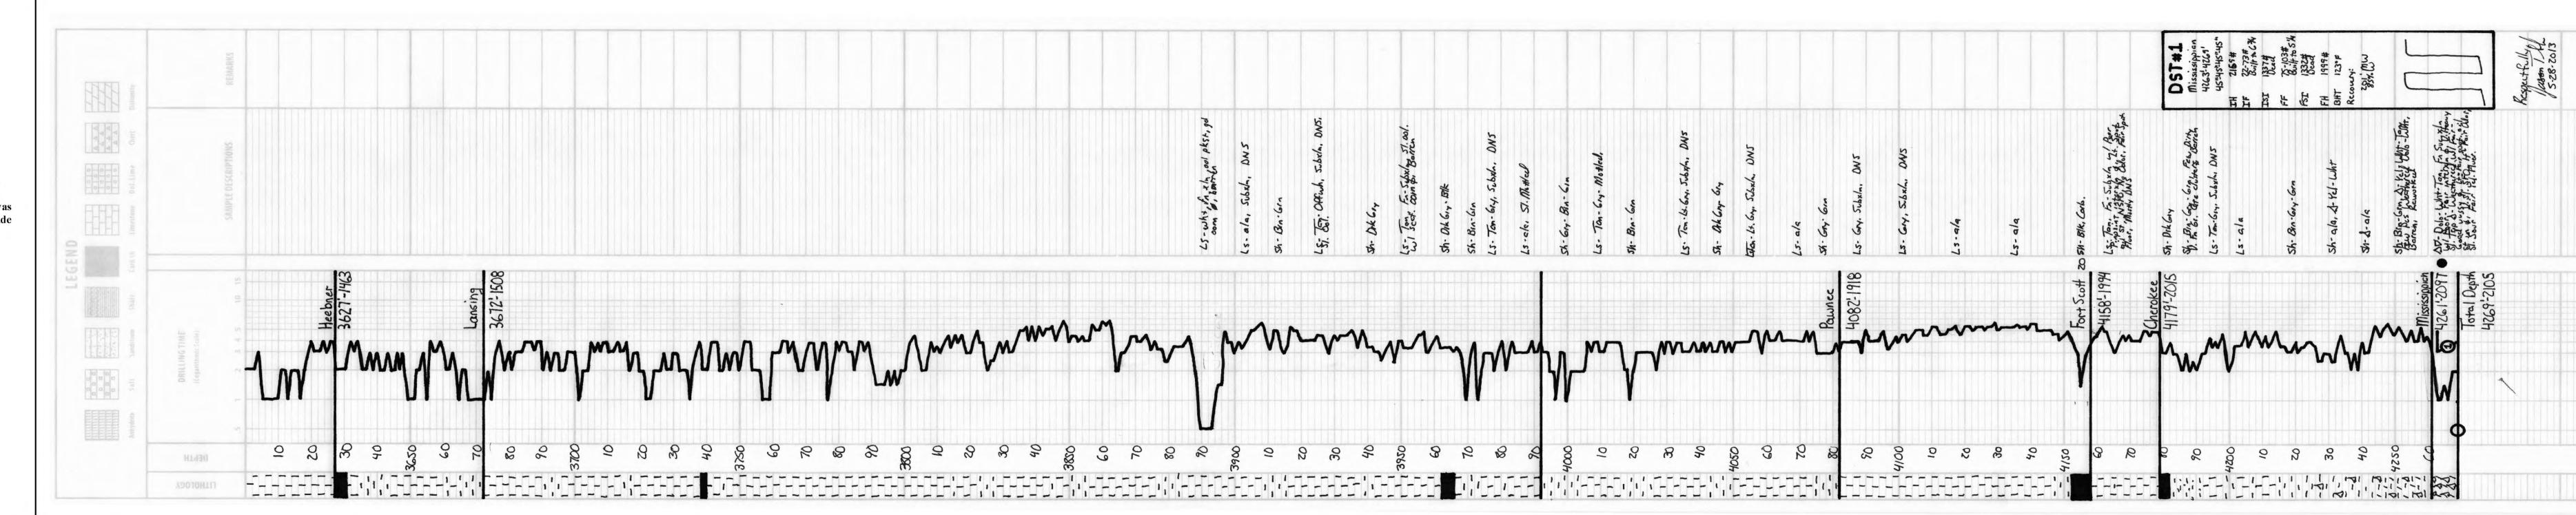

## Tops

| Name             | Тор  | Datum |
|------------------|------|-------|
| Anhydrite        | 1434 | 730   |
| Heebner          | 3627 | -1463 |
| Lansing          | 3672 | -1508 |
| Base Kansas City | 3992 | -1828 |
| Pawnee           | 4082 | -1918 |
| Ft. Scott        | 4158 | -1994 |
| Cherokee         | 4179 | -2015 |
| Mississippian    | 4261 | -2097 |
| TD               | 4269 | -2105 |

#### Witthuhn Heirs #3-35

#### 22-18s-22w Ness,KS

Start Date: 2013.05.24 @ 08:40:43 End Date: 2013.05.24 @ 16:48:43 Job Ticket #: 53854 DST #: 1

Trilobite Testing, Inc

PO Box 362 Hays, KS 67601

ph: 785-625-4778 fax: 785-625-5620

American Warrior Inc