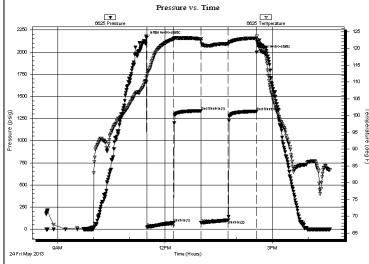

2158.00 ft (CF)

DST#: 1

7.88 inches Hole Condition: Good KB to GR/CF: Hole Diameter: 6.00 ft

Serial #: 6625 Outside

Press@RunDepth: 102.51 psig @ 4264.00 ft (KB) Capacity: 8000.00 psig

Start Date: 2013.05.24 End Date: 2013.05.24 Last Calib.: 2013.05.24 Start Time: 08:40:44 End Time: 16:36:43 Time On Btm: 2013.05.24 @ 11:28:43

Time Off Btm: 2013.05.24 @ 14:33:43

TEST COMMENT: IFP=Fair blow built to 6 3/4"

ISI=Dead no blow back FFP=Fair blow built to 5 1/4" FSI=Dead no blow back

|                     | PRESSURE SUMMARY |          |         |                      |  |  |
|---------------------|------------------|----------|---------|----------------------|--|--|
|                     | Time             | Pressure | Temp    | Annotation           |  |  |
|                     | (Min.)           | (psig)   | (deg F) |                      |  |  |
|                     | 0                | 2158.50  | 111.24  | Initial Hydro-static |  |  |
|                     | 1                | 22.01    | 111.74  | Open To Flow (1)     |  |  |
|                     | 46               | 72.99    | 122.82  | Shut-In(1)           |  |  |
| 7                   | 91               | 1336.84  | 122.81  | End Shut-In(1)       |  |  |
| empe                | 92               | 75.30    | 122.21  | Open To Flow (2)     |  |  |
| rature              | 137              | 102.51   | 121.40  | Shut-In(2)           |  |  |
| Temperature (deg F) | 185              | 1331.68  | 123.04  | End Shut-In(2)       |  |  |
| Э                   | 185              | 1998.54  | 123.65  | Final Hydro-static   |  |  |
|                     |                  |          |         |                      |  |  |
|                     |                  |          |         |                      |  |  |
|                     |                  |          |         |                      |  |  |
|                     |                  |          |         |                      |  |  |
|                     |                  |          |         |                      |  |  |