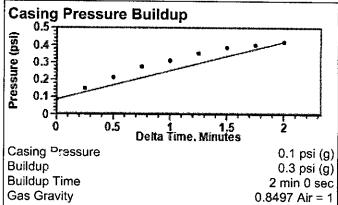

## **Acoustic Velocity**

Acoustic Velocity Joints Per Sec. Joints To Liquid Gas Gravity 1150 ft/s 18.14 Jts/sec 32.61 Jts 0.8497 Air = 1

Entered From Known Acoustic Velocity