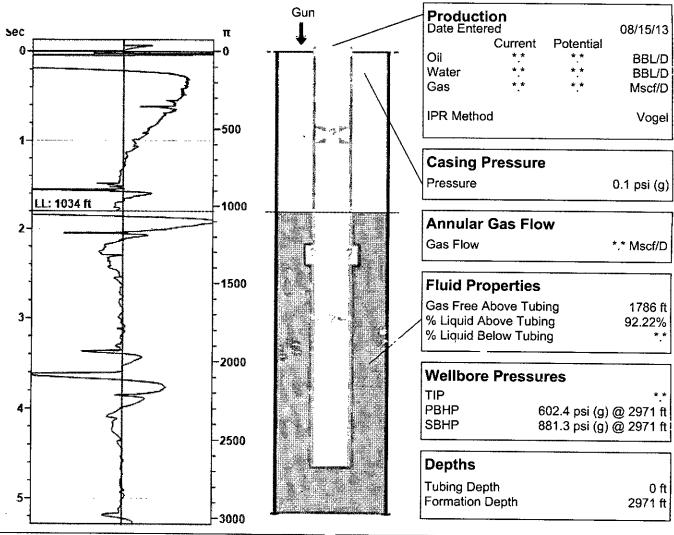

## **WG Unknown**

Fluid Above Tubing Liquid Level 1937 ft 1034 ft

## **Acoustic Velocity**

Acoustic Velocity Joints Per Sec. Joints To Liquid Gas Gravity 1150 ft/s 18.14 Jts/sec 32.61 Jts 0.8497 Air = 1

Entered From Known Acoustic Velocity

## **Comments and Recommendations**

8/15/13-Static Level for TA - Acoustic Test

Echometer Company 5001 Ditto Lane Wichita Falls, TX 76302 (940) 767-4334 info@echometer.com

| •       |                                       |      |          |                                       |              |
|---------|---------------------------------------|------|----------|---------------------------------------|--------------|
|         |                                       | ·    | •        |                                       |              |
| •       |                                       |      |          |                                       |              |
| •       |                                       |      |          |                                       | •            |
|         |                                       | - 14 |          |                                       |              |
|         |                                       |      |          |                                       |              |
|         |                                       | ,    |          |                                       |              |
| •       | •                                     | •    | ****<br> |                                       | •            |
|         |                                       |      |          | ,                                     |              |
|         | * * * * * * * * * * * * * * * * * * * | •    |          | · .                                   |              |
|         |                                       |      |          |                                       |              |
|         | •                                     |      | ,        |                                       |              |
|         |                                       | •    |          |                                       |              |
| •       |                                       | :    |          |                                       |              |
| · · · · |                                       |      |          | •                                     |              |
| · ·     | ,                                     |      |          |                                       | <del>-</del> |
|         |                                       | *    |          |                                       |              |
|         |                                       |      |          |                                       | •            |
|         | •                                     |      |          |                                       |              |
|         | •                                     |      |          |                                       |              |
| ·       |                                       |      |          |                                       |              |
|         | •                                     |      | ,        | • ,                                   |              |
|         | ,                                     |      | , '-     |                                       | •            |
|         | ,                                     |      | 4        | . ' `                                 |              |
|         |                                       |      |          |                                       |              |
|         |                                       |      |          |                                       |              |
|         |                                       |      |          |                                       |              |
|         |                                       | •    |          |                                       | •            |
| •       | • • •                                 | ye." |          |                                       | ·            |
|         | •                                     | ·    |          |                                       | •            |
|         | ,                                     |      | . *      | •                                     | •            |
|         | •                                     |      | •        | . ,                                   | · .          |
| •       | •                                     |      |          | 1                                     |              |
| •       |                                       |      |          |                                       |              |
|         |                                       |      | •        |                                       |              |
|         |                                       |      | •        | . :                                   |              |
| •       |                                       | · ·  |          |                                       | •            |
|         | •                                     |      | •        |                                       |              |
| •       |                                       |      |          | · .                                   |              |
| •       |                                       | •    |          |                                       |              |
|         |                                       | 1    |          | •                                     |              |
|         |                                       |      | . '      |                                       | •            |
| ,       |                                       |      | •        |                                       | •            |
|         | •                                     | •    | •        |                                       |              |
|         | ٠.                                    | •    | 1        |                                       |              |
|         | ,                                     |      |          | · · · · · · · · · · · · · · · · · · · | •            |
|         | ,                                     | •    |          |                                       |              |
|         |                                       |      | •        |                                       |              |
|         |                                       |      | ·        | · · · · ·                             |              |
| ·       |                                       | •    |          |                                       | •            |
|         |                                       |      |          |                                       | •            |
|         |                                       | •    |          |                                       |              |