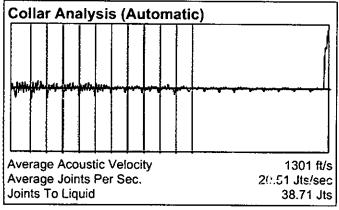

--------------------|-----------------------------------------------------------------------------------------------|--------------------|
| State Same for the same same same same same same same sam            | KCC District Office #2 / UPGS - 3450 N. Rock Road, Building 600, Suite 601, Wichita, KS 67226 | Phone 316.630.4000 |
|                                                                      | KCC District Office #3 - 1500 SW Seventh Steet, Chanute, KS 66720                             | Phone 620.432.2300 |
| See                              | KCC District Office #4 - 2301 E. 13th Street, Hays, KS 67601-2651                             | Phone 785.625.0550 |

# (((ECHOMETER))) Scully A6-34 08/09/2013 02:10:36PM



### **WG Unknown**

Fluid Above Pump Liquid Level

1673 ft 1227 ft







### Comments and Recommendations

8/9/13- Statci level for TA - Acoustic Test

**Echometer Company** 5001 Ditto Lane Wichita Falls, TX 76302 (940) 767-4334 info@echometer.com

|     | •                                     |              |      |          | •                                       |
|-----|---------------------------------------|--------------|------|----------|-----------------------------------------|
|     |                                       |              |      |          |                                         |
| •   |                                       |              |      |          |                                         |
|     |                                       |              |      |          | ,                                       |
|