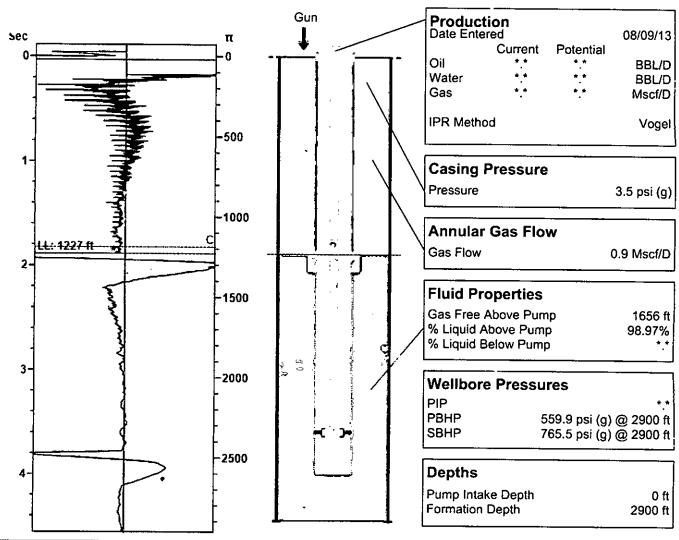

# (((ECHOMETER))) Scully A6-34 08/09/2013 02:10:36PM

### **WG Unknown**

Fluid Above Pump Liquid Level

1673 ft 1227 ft

### Comments and Recommendations

8/9/13- Statci level for TA - Acoustic Test

**Echometer Company** 5001 Ditto Lane Wichita Falls, TX 76302 (940) 767-4334 info@echometer.com

|     | •                                     |              |      |          | •                                       |
|-----|---------------------------------------|--------------|------|----------|-----------------------------------------|
|     |                                       |              |      |          |                                         |
| •   |                                       |              |      |          |                                         |
|     |                                       |              |      |          | ,                                       |
|     | •                                     |              |      |          |                                         |
|     |                                       |              |      |          |                                         |
|     |                                       |              |      | • .      |                                         |
|     |                                       |              |      | . •      | ,                                       |
|     | •                                     |              | ÷ *  | ,        |                                         |
| •   |                                       | ,            |      |          |                                         |
|     |                                       | •            |      |          | •                                       |
|     |                                       |              | la . |          | •                                       |
| ·   |                                       |              |      | · .      |                                         |
| · · | •                                     |              |      |          |                                         |
|     | •                                     | •            |      |          | •                                       |
|     |                                       |              |      |          | •                                       |
|     |                                       |              |      |          |                                         |
|     | ,                                     |              | •    |          |                                         |
|     | •                                     |              |      |          | •                                       |
|     |                                       |              |      |          | •                                       |
| •   |                                       | $t_{\rm sc}$ | ,    |          |                                         |
| \$  | • •                                   |              | •    |          |                                         |
|     |                                       |              |      |          |                                         |
| ,   | •                                     |              |      |          | •                                       |
| •   | •                                     |              | ,    | *        |                                         |
|     |                                       | •            | ;    | <b>#</b> | •                                       |
| •   |                                       |              |      | •        |                                         |
|     |                                       |              | •    | •        | •                                       |
|     |                                       | •            |      | • •      |                                         |
|     | · · · · · · · · · · · · · · · · · · · | • •          | •    | •        |                                         |
|     |                                       |              |      | •        | •                                       |
| ,   | · · · · · · · · · · · · · · · · · · · |              |      |          |                                         |
|     | •                                     |              |      |          |                                         |
|     |                                       | •            |      |          | •                                       |
|     |                                       | •            | •    |          | •                                       |
|     |                                       |              |      |          | •                                       |
|     |                                       | * *          | •    | •        | ,                                       |
|     |                                       |              |      |          |                                         |
|     |                                       |              |      | •        |                                         |
|     |                                       |              |      | •        | •                                       |
|     | ·                                     |              |      |          |                                         |
| •   |                                       |              | e e  | 4        |                                         |
|     |                                       |              |      |          | , ,                                     |
|     |                                       |              |      |          |                                         |
|     |                                       | ·            |      |          | ,                                       |
|     | ;                                     |              |      |          | ·                                       |
|     |                                       |              |      | •        | . '                                     |
|     | 1                                     |              |      |          |                                         |
| •   |                                       |              | •    |          |                                         |
| ,   |                                       | •            |      | ,        |                                         |
|     |                                       |              |      | •        | •                                       |
| •   |                                       | ,            |      |          |                                         |
|     |                                       |              |      |          | · .                                     |
|     |                                       |              | •    |          |                                         |
| •   |                                       |              |      | •        |                                         |
|     |                                       | •            |      |          | , · · · · · · · · · · · · · · · · · · · |
|     |                                       |              |      | •        |                                         |
|     | •                                     |              |      |          |                                         |
| •   |                                       |              |      |          | •                                       |
|     |                                       | , ·          |      |          | :                                       |
|     |                                       | •            | ·    |          |                                         |
| ,   |                                       | ,            | •    | • • •    |                                         |
|     | •                                     |              |      |          |                                         |
|     |                                       |              |      |          |                                         |
| -   |                                       | •            |      |          |                                         |