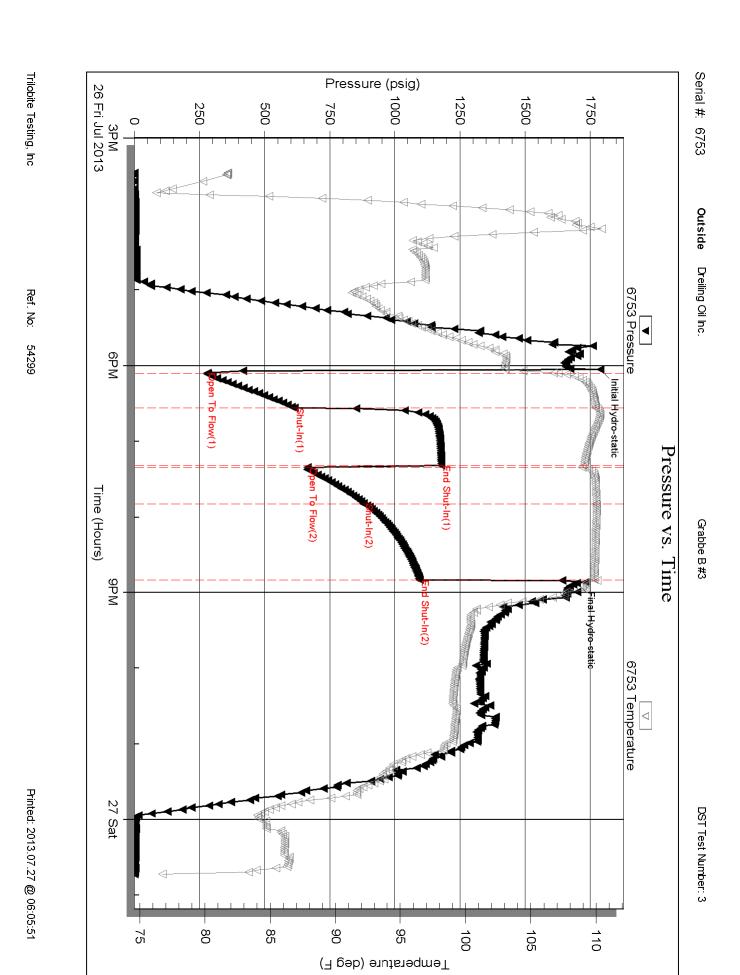

Dreiling Oil Inc.

PO Box 550

Hays KS 67601 Job Ticket: 54297

ATTN: Roger Fisher Test Start: 2013.07.24 @ 21:55:00

#### **GENERAL INFORMATION:**

Formation: Toronto-KC "C"

Deviated: No Whipstock: ft (KB) Test Type: Conventional Bottom Hole (Initial)

Time Tool Opened: 01:22:30 Time Test Ended: 06:20:00

Interval: 3218.00 ft (KB) To 3295.00 ft (KB) (TVD)

Total Depth: 3295.00 ft (KB) (TVD)

Hole Diameter: 7.88 inches Hole Condition: Poor

Reference Elevations: 1993.00 ft (KB)

Brett Dickinson

59

20-15-18, Ellis, KS

Grabbe B #3

Tester:

Unit No:

1985.00 ft (CF) KB to GR/CF: 8.00 ft

DST#: 1

Serial #: 6753 Outside

Press@RunDepth: 75.32 psig @ 3227.00 ft (KB) Capacity: 8000.00 psig

 Start Date:
 2013.07.24
 End Date:
 2013.07.25
 Last Calib.:
 2013.07.25

 Start Time:
 21:55:05
 End Time:
 06:19:59
 Time On Btm:
 2013.07.25 @ 01:21:30

 Time Off Btm:
 2013.07.25 @ 04:24:00

TEST COMMENT: IF-BOB in 8min

ISI-No blow FF-BOB in 2 1/2min FSI-No blow

| PRESSURE SUMMARY    |        |          |         |                      |
|---------------------|--------|----------|---------|----------------------|
| Ī                   | Time   | Pressure | Temp    | Annotation           |
|                     | (Min.) | (psig)   | (deg F) |                      |
|                     | 0      | 1562.12  | 102.63  | Initial Hydro-static |
|                     | 1      | 37.09    | 101.55  | Open To Flow (1)     |
|                     | 30     | 54.10    | 102.69  | Shut-In(1)           |
| _                   | 75     | 484.68   | 103.18  | End Shut-In(1)       |
| Temperature (deg F) | 77     | 61.08    | 102.89  | Open To Flow (2)     |
| rature              | 121    | 75.32    | 103.19  | Shut-In(2)           |
| (deq                | 181    | 480.55   | 103.61  | End Shut-In(2)       |
| J                   | 183    | 1505.85  | 104.34  | Final Hydro-static   |
|                     |        |          |         |                      |
|                     |        |          |         |                      |
|                     |        |          |         |                      |
|                     |        |          |         |                      |
|                     |        |          |         |                      |
|                     |        |          |         |                      |