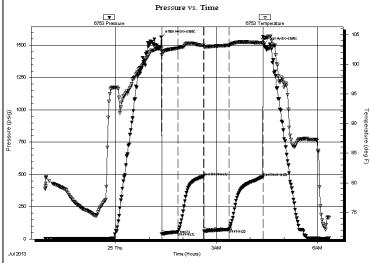

Dreiling Oil Inc.

PO Box 550

Hays KS 67601 Job Ticket: 54297

ATTN: Roger Fisher Test Start: 2013.07.24 @ 21:55:00

#### **GENERAL INFORMATION:**

Formation: Toronto-KC "C"

Deviated: No Whipstock: ft (KB) Test Type: Conventional Bottom Hole (Initial)

Time Tool Opened: 01:22:30 Time Test Ended: 06:20:00

Interval: 3218.00 ft (KB) To 3295.00 ft (KB) (TVD)

Unit No:

1985.00 ft (CF) KB to GR/CF: 8.00 ft

DST#: 1

Serial #: 6753 Outside

Press@RunDepth: 75.32 psig @ 3227.00 ft (KB) Capacity: 8000.00 psig

 Start Date:
 2013.07.24
 End Date:
 2013.07.25
 Last Calib.:
 2013.07.25

 Start Time:
 21:55:05
 End Time:
 06:19:59
 Time On Btm:
 2013.07.25 @ 01:21:30

 Time Off Btm:
 2013.07.25 @ 04:24:00

TEST COMMENT: IF-BOB in 8min

ISI-No blow FF-BOB in 2 1/2min FSI-No blow

| PRESSURE SUMMARY    |        |          |         |                      |
|---------------------|--------|----------|---------|----------------------|
| Ī                   | Time   | Pressure | Temp    | Annotation           |
|                     | (Min.) | (psig)   | (deg F) |                      |
|                     | 0      | 1562.12  | 102.63  | Initial Hydro-static |
|                     | 1      | 37.09    | 101.55  | Open To Flow (1)     |
|                     | 30     | 54.10    | 102.69  | Shut-In(1)           |
| _                   | 75     | 484.68   | 103.18  | End Shut-In(1)       |
| Temperature (deg F) | 77     | 61.08    | 102.89  | Open To Flow (2)     |
| rature              | 121    | 75.32    | 103.19  | Shut-In(2)           |
| (deq                | 181    | 480.55   | 103.61  | End Shut-In(2)       |
| J                   | 183    | 1505.85  | 104.34  | Final Hydro-static   |
|                     |        |          |         |                      |
|                     |        |          |         |                      |
|                     |        |          |         |                      |
|                     |        |          |         |                      |
|                     |        |          |         |                      |
|                     |        |          |         |                      |