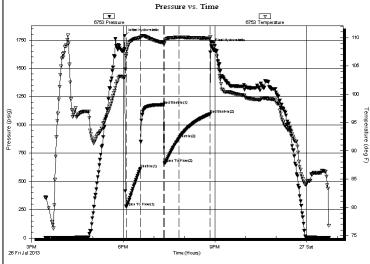

Temperature (deg F)

Dreiling Oil Inc. 20-15-18, Ellis, KS

PO Box 550 Grabbe B #3

Hays KS 67601 Job Ticket: 54299 DST#: 3

ATTN: Roger Fisher Test Start: 2013.07.26 @ 15:27:00

#### GENERAL INFORMATION:

Formation: Arb

Deviated: Test Type: Conventional Bottom Hole (Reset) No Whipstock: ft (KB)

Time Tool Opened: 18:06:00 Tester: Brett Dickinson 59

Time Test Ended: 00:43:30 Unit No:

Interval: 3535.00 ft (KB) To 3568.00 ft (KB) (TVD) Reference Elevations: 1993.00 ft (KB)

Total Depth: 3568.00 ft (KB) (TVD) 1985.00 ft (CF)

Hole Diameter: 7.88 inches Hole Condition: Fair KB to GR/CF: 8.00 ft

Serial #: 6753 Outside

Press@RunDepth: 879.79 psig @ 3565.00 ft (KB) Capacity: 8000.00 psig

Start Date: 2013.07.26 End Date: 2013.07.27 Last Calib.: 2013.07.27 Start Time: 15:27:05 End Time: 2013.07.26 @ 18:03:00 00:43:30 Time On Btm:

Time Off Btm: 2013.07.26 @ 20:52:30

TEST COMMENT: IF-BOB in 1min

ISI-1 1/2in blow FF-BOB in 1/2min FSI-BOB in 5min

|             |        | F I      | KESSUR  | LE SUIVIIVIART       |
|-------------|--------|----------|---------|----------------------|
| Ī           | Time   | Pressure | Temp    | Annotation           |
|             | (Min.) | (psig)   | (deg F) |                      |
|             | 0      | 1789.01  | 103.08  | Initial Hydro-static |
|             | 3      | 278.23   | 107.11  | Open To Flow (1)     |
|             | 31     | 614.68   | 109.97  | Shut-In(1)           |
| 7           | 76     | 1178.72  | 109.07  | End Shut-In(1)       |
| Temperature | 78     | 664.04   | 108.92  | Open To Flow (2)     |
|             | 107    | 879.79   | 110.03  | Shut-In(2)           |
| neb)        | 167    | 1095.64  | 109.87  | End Shut-In(2)       |
| פ           | 170    | 1698.46  | 109.27  | Final Hydro-static   |
|             |        |          |         |                      |
|             |        |          |         |                      |
|             |        |          |         |                      |
|             |        |          |         |                      |
|             |        |          |         |                      |
|             |        |          |         |                      |

PRESSURE SUMMARY