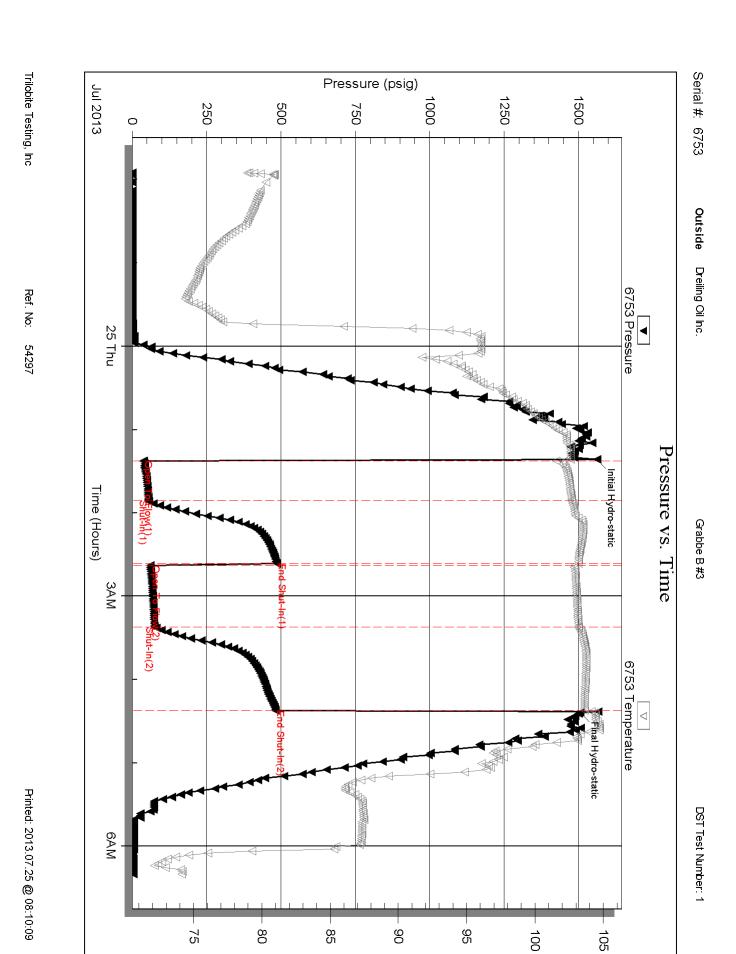

Dreiling Oil Inc.

PO Box 550

Hays KS 67601 Job Ticket: 54297

ATTN: Roger Fisher Test Start: 2013.07.24 @ 21:55:00

#### **GENERAL INFORMATION:**

Formation: Toronto-KC "C"

Deviated: No Whipstock: ft (KB) Test Type: Conventional Bottom Hole (Initial)

Time Tool Opened: 01:22:30 Time Test Ended: 06:20:00

Interval: 3218.00 ft (KB) To 3295.00 ft (KB) (TVD)

Unit No:

1985.00 ft (CF) KB to GR/CF: 8.00 ft

DST#: 1

Serial #: 6753 Outside

Press@RunDepth: 75.32 psig @ 3227.00 ft (KB) Capacity: 8000.00 psig

 Start Date:
 2013.07.24
 End Date:
 2013.07.25
 Last Calib.:
 2013.07.25

 Start Time:
 21:55:05
 End Time:
 06:19:59
 Time On Btm:
 2013.07.25 @ 01:21:30

 Time Off Btm:
 2013.07.25 @ 04:24:00

TEST COMMENT: IF-BOB in 8min

ISI-No blow FF-BOB in 2 1/2min FSI-No blow

| PRESSURE SUMMARY    |        |          |         |                      |
|---------------------|--------|----------|---------|----------------------|
| Ī                   | Time   | Pressure | Temp    | Annotation           |
|                     | (Min.) | (psig)   | (deg F) |                      |
|                     | 0      | 1562.12  | 102.63  | Initial Hydro-static |
|                     | 1      | 37.09    | 101.55  | Open To Flow (1)     |
|                     | 30     | 54.10    | 102.69  | Shut-In(1)           |
| _                   | 75     | 484.68   | 103.18  | End Shut-In(1)       |
| Temperature (deg F) | 77     | 61.08    | 102.89  | Open To Flow (2)     |
| rature              | 121    | 75.32    | 103.19  | Shut-In(2)           |
| (deq                | 181    | 480.55   | 103.61  | End Shut-In(2)       |
| J                   | 183    | 1505.85  | 104.34  | Final Hydro-static   |
|                     |        |          |         |                      |
|                     |        |          |         |                      |
|                     |        |          |         |                      |
|                     |        |          |         |                      |
|                     |        |          |         |                      |
|                     |        |          |         |                      |