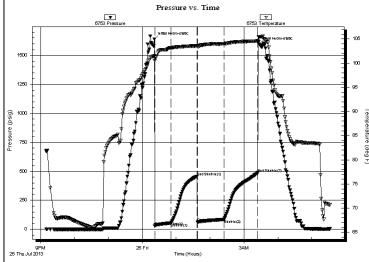

Temperature (deg F)

Dreiling Oil Inc. 20-15-18,EIIis,KS

PO Box 550 Grabbe B #3

Hays KS 67601 Job Ticket: 54298 **DST#:2** 

ATTN: Roger Fisher Test Start: 2013.07.25 @ 21:10:00

#### **GENERAL INFORMATION:**

Formation: KC "H-J"

Deviated: No Whipstock: ft (KB) Test Type: Conventional Bottom Hole (Reset)

Time Tool Opened: 00:22:00 Tester: Brett Dickinson

Time Test Ended: 05:32:30 Unit No: 59

Serial #: 6753 Outside

Press@RunDepth: 85.43 psig @ 3409.00 ft (KB) Capacity: 8000.00 psig

 Start Date:
 2013.07.25
 End Date:
 2013.07.26
 Last Calib.:
 2013.07.26

 Start Time:
 21:10:05
 End Time:
 05:32:29
 Time On Btm:
 2013.07.26 @ 00:21:30

Time Off Btm: 2013.07.26 @ 03:27:00

TEST COMMENT: IF-BOB in 5min ISI-No blow

FF-BOB in 1/2min FSI-No blow

| Ī           | Time   | Pressure | Temp    | Annotation           |
|-------------|--------|----------|---------|----------------------|
|             | (Min.) | (psig)   | (deg F) |                      |
|             | 0      | 1639.19  | 101.46  | Initial Hydro-static |
|             | 1      | 28.23    | 100.47  | Open To Flow (1)     |
|             | 29     | 53.79    | 103.14  | Shut-In(1)           |
| 7           | 75     | 455.96   | 103.58  | End Shut-In(1)       |
| Temperature | 77     | 61.24    | 103.37  | Open To Flow (2)     |
| rature      | 123    | 85.43    | 104.00  | Shut-In(2)           |
| (deg F)     | 183    | 487.06   | 104.58  | End Shut-In(2)       |
| Э           | 186    | 1595.22  | 105.46  | Final Hydro-static   |
|             |        |          |         |                      |
|             |        |          |         |                      |
|             |        |          |         |                      |
|             |        |          |         |                      |

PRESSURE SUMMARY