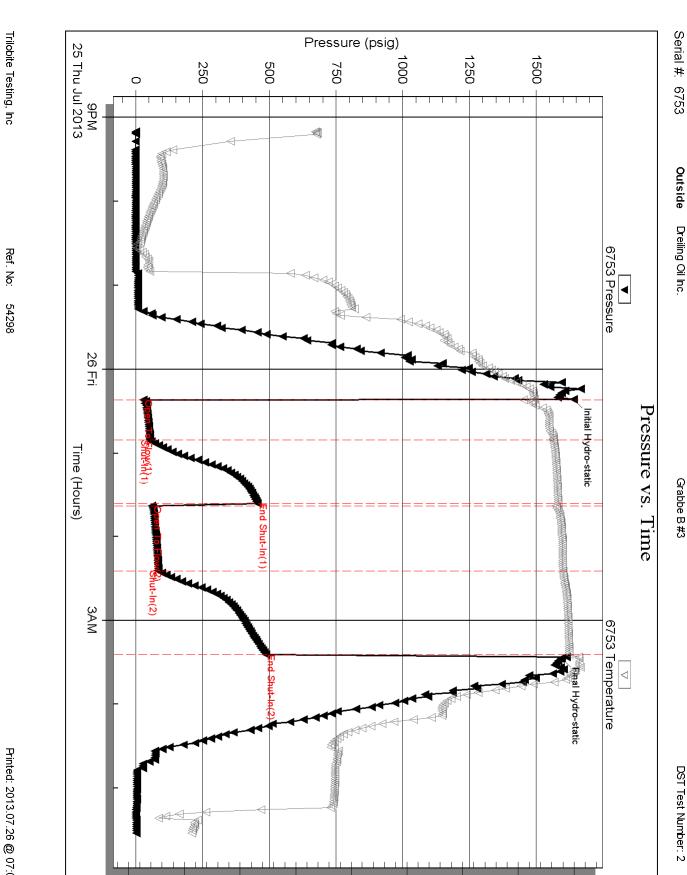

Temperature (deg F)

Dreiling Oil Inc. 20-15-18,EIIis,KS

PO Box 550 Grabbe B #3

Hays KS 67601 Job Ticket: 54298 **DST#:2** 

ATTN: Roger Fisher Test Start: 2013.07.25 @ 21:10:00

#### **GENERAL INFORMATION:**

Formation: KC "H-J"

Deviated: No Whipstock: ft (KB) Test Type: Conventional Bottom Hole (Reset)

Time Tool Opened: 00:22:00 Tester: Brett Dickinson

Time Test Ended: 05:32:30 Unit No: 59

Serial #: 6753 Outside

Press@RunDepth: 85.43 psig @ 3409.00 ft (KB) Capacity: 8000.00 psig

 Start Date:
 2013.07.25
 End Date:
 2013.07.26
 Last Calib.:
 2013.07.26

 Start Time:
 21:10:05
 End Time:
 05:32:29
 Time On Btm:
 2013.07.26 @ 00:21:30

Time Off Btm: 2013.07.26 @ 03:27:00

TEST COMMENT: IF-BOB in 5min ISI-No blow

FF-BOB in 1/2min FSI-No blow

| Ī           | Time   | Pressure | Temp    | Annotation           |
|-------------|--------|----------|---------|----------------------|
|             | (Min.) | (psig)   | (deg F) |                      |
|             | 0      | 1639.19  | 101.46  | Initial Hydro-static |
|             | 1      | 28.23    | 100.47  | Open To Flow (1)     |
|             | 29     | 53.79    | 103.14  | Shut-In(1)           |
| 7           | 75     | 455.96   | 103.58  | End Shut-In(1)       |
| Temperature | 77     | 61.24    | 103.37  | Open To Flow (2)     |
| rature      | 123    | 85.43    | 104.00  | Shut-In(2)           |
| (deg F)     | 183    | 487.06   | 104.58  | End Shut-In(2)       |
| Э           | 186    | 1595.22  | 105.46  | Final Hydro-static   |
|             |        |          |         |                      |
|             |        |          |         |                      |
|             |        |          |         |                      |
|             |        |          |         |                      |

PRESSURE SUMMARY