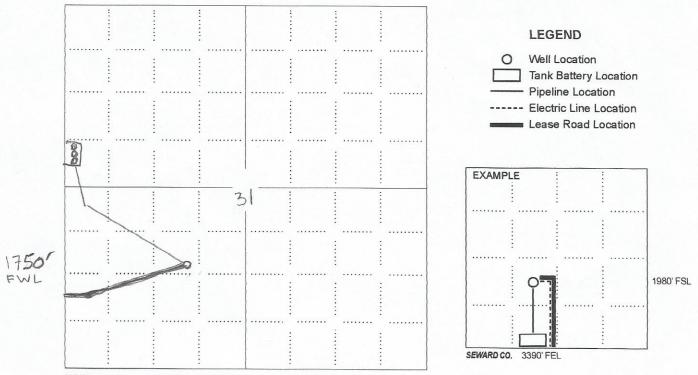

#### PI AT

Show location of the well. Show footage to the nearest lease or unit boundary line. Show the predicted locations of lease roads, tank batteries, pipelines and electrical lines, as required by the Kansas Surface Owner Notice Act (House Bill 2032).

#### In plotting the proposed location of the well, you must show:

- 1. The manner in which you are using the depicted plat by identifying section lines, i.e. 1 section, 1 section with 8 surrounding sections, 4 sections, etc.
- 2. The distance of the proposed drilling location from the south / north and east / west outside section lines.
- 3. The distance to the nearest lease or unit boundary line (in footage).
- If proposed location is located within a prorated or spaced field a certificate of acreage attribution plat must be attached: (C0-7 for oil wells; CG-8 for gas wells).
- 5. The predicted locations of lease roads, tank batteries, pipelines, and electrical lines.