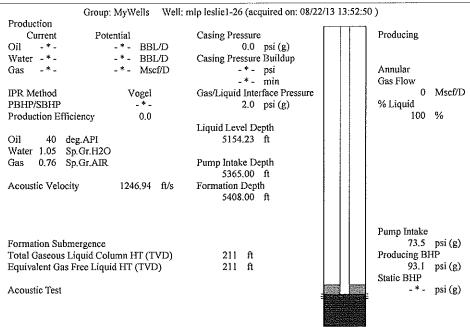

100   100   100   100   100   100   100   100   100   100   100   100   100   100   100   100   100   100   100   100   100   100   100   100   100   100   100   100   100   100   100   100   100   100   100   100   100   100   100   100   100   100   100   100   100   100   100   100   100   100   100   100   100   100   100   100   100   100   100   100   100   100   100   100   100   1   | KCC District Office #2 / UPGS - 3450 N. Rock Road, Building 600, Suite 601, Wichita, KS 67226 | Phone 316.630.4000 |
| The control of the co | KCC District Office #3 - 1500 SW Seventh Steet, Chanute, KS 66720                             | Phone 620.432.2300 |
| Similar Street S | KCC District Office #4 - 2301 E. 13th Street, Hays, KS 67601-2651                             | Phone 785.625.0550 |