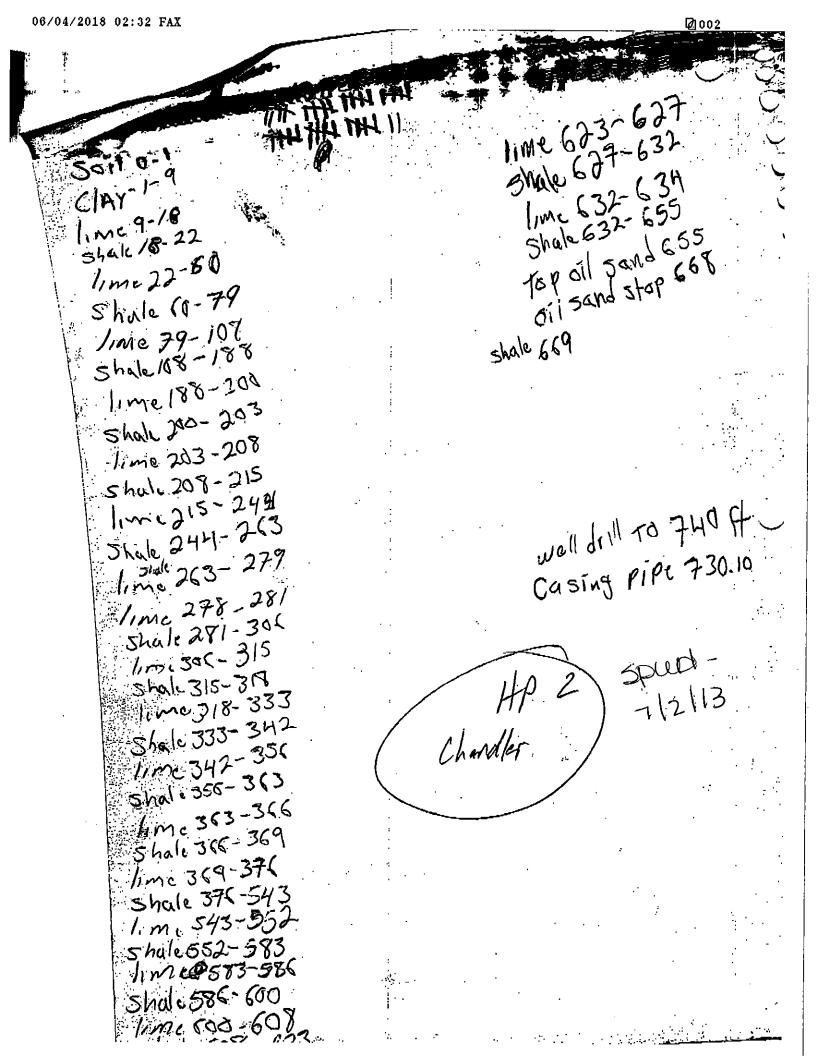

Page Two

Operator Name: Lease Name: \_ \_ Well #: \_ County: \_ INSTRUCTIONS: Show important tops of formations penetrated. Detail all cores. Report all final copies of drill stems tests giving interval tested, time tool open and closed, flowing and shut-in pressures, whether shut-in pressure reached static level, hydrostatic pressures, bottom hole temperature, fluid recovery, and flow rates if gas to surface test, along with final chart(s). Attach extra sheet if more space is needed. Final Radioactivity Log, Final Logs run to obtain Geophysical Data and Final Electric Logs must be emailed to kcc-well-logs@kcc.ks.gov. Digital electronic log files must be submitted in LAS version 2.0 or newer AND an image file (TIFF or PDF). **Drill Stem Tests Taken** No Loa Formation (Top), Depth and Datum Sample | Yes (Attach Additional Sheets) Name Top Datum No Samples Sent to Geological Survey Yes ☐ No Yes
 Yes
 ■
 Yes
 ■
 Yes
 ■
 Nes
 Nes Cores Taken Electric Log Run \_\_\_ Yes No List All E. Logs Run: CASING RECORD New Used Report all strings set-conductor, surface, intermediate, production, etc. Size Hole Size Casing Weight Setting Type of # Sacks Type and Percent Purpose of String Drilled Set (In O.D.) Lbs. / Ft. Depth Cement Used Additives ADDITIONAL CEMENTING / SQUEEZE RECORD Purpose: Depth Type of Cement # Sacks Used Type and Percent Additives Top Bottom Perforate **Protect Casing** Plug Back TD Plug Off Zone Did you perform a hydraulic fracturing treatment on this well? Yes No (If No, skip questions 2 and 3) No Does the volume of the total base fluid of the hydraulic fracturing treatment exceed 350,000 gallons? Yes (If No, skip question 3) Was the hydraulic fracturing treatment information submitted to the chemical disclosure registry? (If No, fill out Page Three of the ACO-1) Yes PERFORATION RECORD - Bridge Plugs Set/Type Acid, Fracture, Shot, Cement Squeeze Record Shots Per Foot Specify Footage of Each Interval Perforated Depth (Amount and Kind of Material Used) TUBING RECORD: Size: Set At: Packer At: Liner Run: Yes No Date of First, Resumed Production, SWD or ENHR. Producing Method: Flowing Pumping Gas Lift Other (Explain) **Estimated Production** Oil Bbls Gas Mcf Water Bbls. Gas-Oil Ratio Gravity Per 24 Hours METHOD OF COMPLETION: **DISPOSITION OF GAS:** PRODUCTION INTERVAL: Open Hole Perf. Dually Comp. Commingled Vented Sold Used on Lease (Submit ACO-5) (Submit ACO-4) (If vented, Submit ACO-18.) Other (Specify)