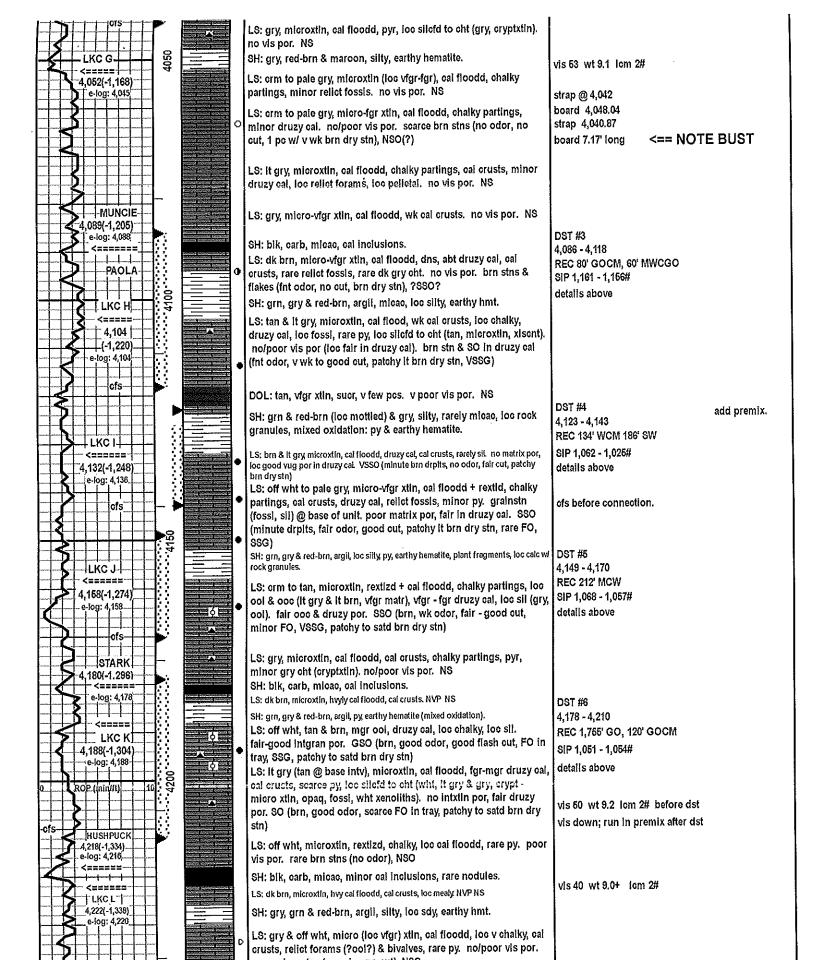

# #1 Don Selenke

600' FSL & 1140' FEL 60' S & 150' W of W/2 SE SE Section 22-13S-31W Gove County, Kansas API# 15-063-22103-0000

Elevation: 2879' GL, 2884' KB

|                |       |       | Ref. |
|----------------|-------|-------|------|
| Sample Tops    |       |       | Well |
| Anhydrite      | 2367' | +517  | +3   |
| B/Anhydrite    | 2387' | +497  | +5   |
| Stotler        | 3541' | -657  | +11  |
| Heebner        | 3896' | -1012 | +10  |
| Lansing        | 3936' | -1052 | +12  |
| Muncie Shale   | 4089' | -1205 | +14  |
| Stark Shale    | 4180' | -1296 | +9   |
| Hush           | 4218' | -1334 | +12  |
| BKC            | 4252' | -1368 | +16  |
| Marmaton       | 4276' | -1392 | +21  |
| Altamont       | 4302' | -1418 | +28  |
| Pawnee         | 4378' | -1494 | +17  |
| Myrick         | 4408' | -1524 | +19  |
| Fort Scott     | 4428' | -1544 | +20  |
| Cherokee Shale | 4456' | -1572 | +19  |
| Johnson        | 4498' | -1614 | +22  |
| B/Johnson      | 4516' | -1632 | +21  |
| Morrow Sand    | 4522' | -1638 | +28  |
| Mississippian  | 4544' | -1660 | +17  |
| RTD            | 4670' | -1786 |      |