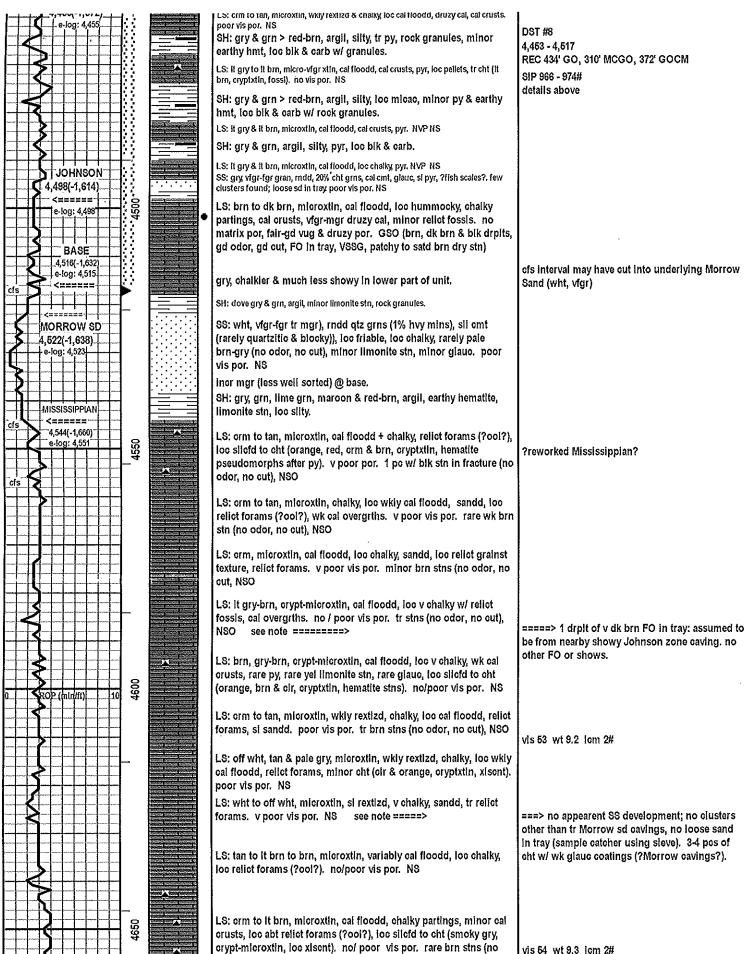

# #1 Don Selenke

600' FSL & 1140' FEL 60' S & 150' W of W/2 SE SE Section 22-13S-31W Gove County, Kansas API# 15-063-22103-0000

Elevation: 2879' GL, 2884' KB

|                |       |       | Ref. |
|----------------|-------|-------|------|
| Sample Tops    |       |       | Well |
| Anhydrite      | 2367' | +517  | +3   |
| B/Anhydrite    | 2387' | +497  | +5   |
| Stotler        | 3541' | -657  | +11  |
| Heebner        | 3896' | -1012 | +10  |
| Lansing        | 3936' | -1052 | +12  |
| Muncie Shale   | 4089' | -1205 | +14  |
| Stark Shale    | 4180' | -1296 | +9   |
| Hush           | 4218' | -1334 | +12  |
| BKC            | 4252' | -1368 | +16  |
| Marmaton       | 4276' | -1392 | +21  |
| Altamont       | 4302' | -1418 | +28  |
| Pawnee         | 4378' | -1494 | +17  |
| Myrick         | 4408' | -1524 | +19  |
| Fort Scott     | 4428' | -1544 | +20  |
| Cherokee Shale | 4456' | -1572 | +19  |
| Johnson        | 4498' | -1614 | +22  |
| B/Johnson      | 4516' | -1632 | +21  |
| Morrow Sand    | 4522' | -1638 | +28  |
| Mississippian  | 4544' | -1660 | +17  |
| RTD            | 4670' | -1786 |      |