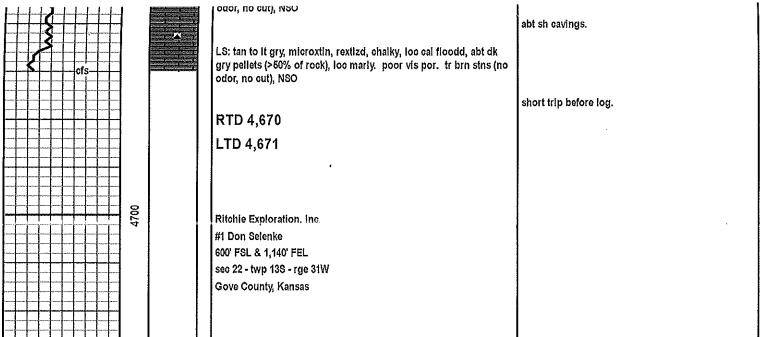

# #1 Don Selenke

600' FSL & 1140' FEL 60' S & 150' W of W/2 SE SE Section 22-13S-31W Gove County, Kansas API# 15-063-22103-0000

Elevation: 2879' GL, 2884' KB

|                |       |       | Ref. |
|----------------|-------|-------|------|
| Sample Tops    |       |       | Well |
| Anhydrite      | 2367' | +517  | +3   |
| B/Anhydrite    | 2387' | +497  | +5   |
| Stotler        | 3541' | -657  | +11  |
| Heebner        | 3896' | -1012 | +10  |
| Lansing        | 3936' | -1052 | +12  |
| Muncie Shale   | 4089' | -1205 | +14  |
| Stark Shale    | 4180' | -1296 | +9   |
| Hush           | 4218' | -1334 | +12  |
| BKC            | 4252' | -1368 | +16  |
| Marmaton       | 4276' | -1392 | +21  |
| Altamont       | 4302' | -1418 | +28  |
| Pawnee         | 4378' | -1494 | +17  |
| Myrick         | 4408' | -1524 | +19  |
| Fort Scott     | 4428' | -1544 | +20  |
| Cherokee Shale | 4456' | -1572 | +19  |
| Johnson        | 4498' | -1614 | +22  |
| B/Johnson      | 4516' | -1632 | +21  |
| Morrow Sand    | 4522' | -1638 | +28  |
| Mississippian  | 4544' | -1660 | +17  |
| RTD            | 4670' | -1786 |      |