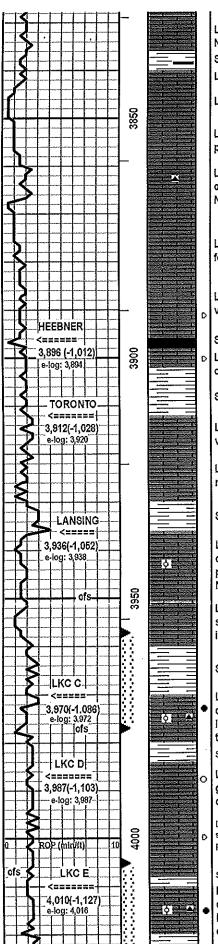

# #1 Don Selenke

600' FSL & 1140' FEL 60' S & 150' W of W/2 SE SE Section 22-13S-31W Gove County, Kansas API# 15-063-22103-0000

Elevation: 2879' GL, 2884' KB

|                |       |       | Ref. |
|----------------|-------|-------|------|
| Sample Tops    |       |       | Well |
| Anhydrite      | 2367' | +517  | +3   |
| B/Anhydrite    | 2387' | +497  | +5   |
| Stotler        | 3541' | -657  | +11  |
| Heebner        | 3896' | -1012 | +10  |
| Lansing        | 3936' | -1052 | +12  |
| Muncie Shale   | 4089' | -1205 | +14  |
| Stark Shale    | 4180' | -1296 | +9   |
| Hush           | 4218' | -1334 | +12  |
| BKC            | 4252' | -1368 | +16  |
| Marmaton       | 4276' | -1392 | +21  |
| Altamont       | 4302' | -1418 | +28  |
| Pawnee         | 4378' | -1494 | +17  |
| Myrick         | 4408' | -1524 | +19  |
| Fort Scott     | 4428' | -1544 | +20  |
| Cherokee Shale | 4456' | -1572 | +19  |
| Johnson        | 4498' | -1614 | +22  |
| B/Johnson      | 4516' | -1632 | +21  |
| Morrow Sand    | 4522' | -1638 | +28  |
| Mississippian  | 4544' | -1660 | +17  |
| RTD            | 4670' | -1786 |      |