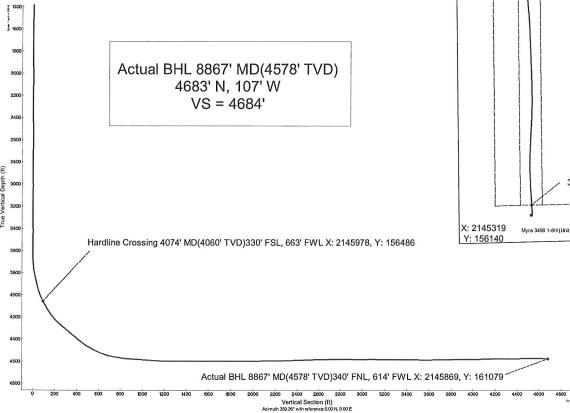

# Sandridge Energy Myra 3406 1-8H (Unit 310) (Final)

Myra 3406 1-8H (Unit 310)

Harper County, Kansas (Sandridge Energy) NAD27 / Grid

| Plot reference wellpath is Plan 1                               |                           |              |              |                        |                          |                             |                |
|-----------------------------------------------------------------|---------------------------|--------------|--------------|------------------------|--------------------------|-----------------------------|----------------|
| True vertical depths are referenced to Unit 310 (RKB)           |                           |              | Gri          | id System:             | NAD27 / Lambert Kansas S | P, Southern Zone (1502), US | feet           |
| Measured depths are referenced to Unit 310 (RKB)                |                           |              | No           | rth Referer            | nce: Grid north          |                             |                |
| Unit 310 (RKB) to Mean Sea Level: 1304 feet                     |                           |              | Sc           | ale: True d            | istance                  |                             |                |
| Mean Sea Level to Mud line (At Slot: Myra 34                    | 06 1-8H (Unit 310)): -128 | 9 feet       | De           | pths are in            | feet                     |                             |                |
| Coordinates are in feet referenced to Slot                      |                           |              | Cn           | eated by: b            | roomarl on 3/6/2013      |                             |                |
|                                                                 |                           | Loca         | ation Infor  | mation                 | 1                        |                             |                |
| Facilit                                                         | / Name                    |              | Grid East (L | JS ft)                 | Grid North (US ft)       | Latitude                    | Longitude      |
| Myra 3406 1-8                                                   | 1 Sec 8-34S-6W            |              | 2145976.0    | 000                    | 156396.000               | 37°05'42.391"N              | 97°59'58.353"W |
| Slot                                                            | Local N (ft)              | Local E (ft) | Grid East (L | JS ft)                 | Grid North (US ft)       | Latitude                    | Longitude      |
| Myra 3406 1-8H (Unit 310)                                       | 0.00                      | 0.00         | 2145976.0    | 2145976.000 156396.000 |                          | 37°05'42.391'N              | 97°59′58.353′W |
| Unit 310 (RKB) to Mud line (At Slot: Myr                        | a 3406 1-8H (Unit 310     | 0))          |              |                        |                          | 15ft                        |                |
| Mean Sea Level to Mud line (At Stot: Myra 3406 1-8H (Unit 310)) |                           |              |              |                        | -1289ft                  |                             |                |
| Unit 310 (RKB) to Mean Sea Level                                |                           |              |              |                        | 1304ft                   |                             |                |

### Sandridge Myra 3406 1-8H (Unit 310)\_Final Surveys.

Page 1 of 5

| REFERENCE WELLPATH IDENTIFICATION |                                                       |          |                                  |  |  |  |
|-----------------------------------|-------------------------------------------------------|----------|----------------------------------|--|--|--|
| Operator                          | Sandridge Energy                                      | Slot     | Myra 3406 1-8H (Unit 310)        |  |  |  |
| Area                              | Kansas                                                | Well     | SL (240 FSL, 660 FWL)            |  |  |  |
| Field                             | Harper County, Kansas (Sandridge Energy) NAD27 / Grid | Wellbore | Myra 3406 1-8H (Unit 310) Actual |  |  |  |
| Facility                          | Myra 3406 1-8H Sec 8-34S-6W                           |          |                                  |  |  |  |

| WELLPATH DATU            | M                 |                                                                |                   |
|--------------------------|-------------------|----------------------------------------------------------------|-------------------|
| Calculation method       | Minimum curvature | Unit 310 (RKB) to Facility Vertical Datum                      | 15.00ft           |
| Horizontal Reference Pt  | Slot              | Unit 310 (RKB) to Mean Sea Level                               | 1304.00ft         |
| Vertical Reference Pt    | Unit 310 (RKB)    | Unit 310 (RKB) to Mud Line at Slot (Myra 3406 1-8H (Unit 310)) | 15.00ft           |
| MD Reference Pt          | Unit 310 (RKB)    | Section Origin                                                 | N 0.00, E 0.00 ft |
| Field Vertical Reference | Mean Sea Level    | Section Azimuth                                                | 359.26°           |