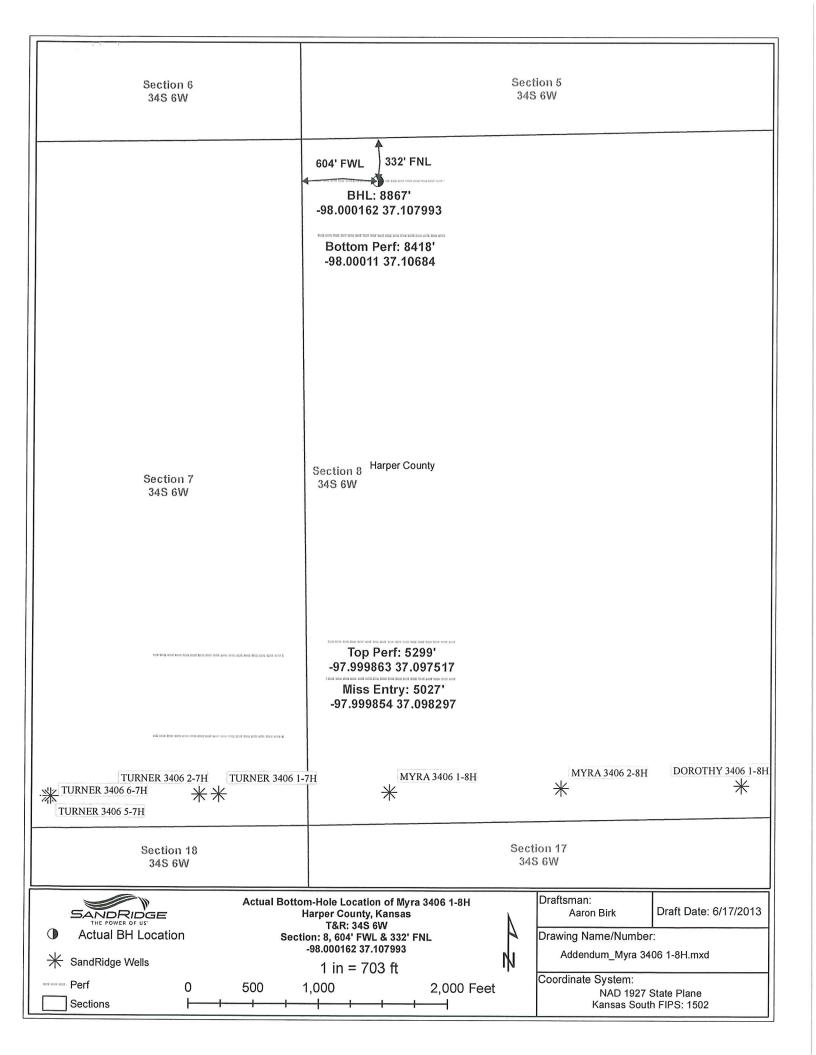

### Perforations

| Shots Per Foot | Perforation Record | Material Record                                             | Depth |
|----------------|--------------------|-------------------------------------------------------------|-------|
| 5              | 8418-8764          | 4128 bbls water, 36<br>bbls acid, 75M lbs sd,<br>4294 TLTR  |       |
| 5              | 8063-8306          | 4123 bbls water, 36<br>bbls acid, 75M lbs sd,<br>8539 TLTR  |       |
| 5              | 7698-7978          | 4117 bbls water, 36<br>bbls acid, 75M lbs sd,<br>12654 TLTR |       |
| 5              | 7279-7616          | 4111 bbls water, 36<br>bbls acid, 75M lbs sd,<br>16763 TLTR |       |
| 5              | 6919-7195          | 4105 bbls water, 36<br>bbls acid, 75M lbs sd,<br>21036 TLTR |       |
| 5              | 6498-6802          | 4099 bbls water, 36<br>bbls acid, 75M lbs sd,<br>25095 TLTR |       |
| 5              | 6124-6450          | 4093 bbls water, 36<br>bbls acid, 75M lbs sd,<br>29276 TLTR |       |
| 5              | 5731-6018          | 4087 bbls water, 36<br>bbls acid, 75M lbs sd,<br>33424 TLTR |       |
| 5              | 5299-5618          | 4080 bbls water, 36<br>bbls acid, 75M lbs sd,<br>37540 TLTR |       |