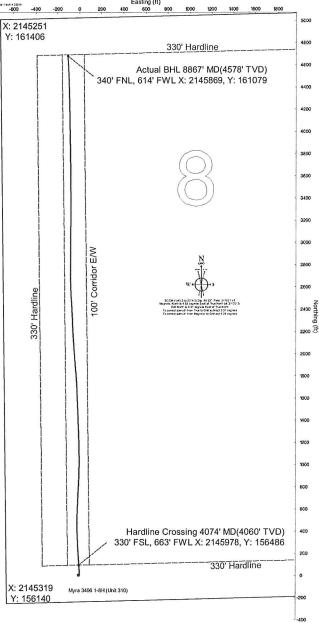

# Sandridge Energy Myra 3406 1-8H (Unit 310) (Final)

Myra 3406 1-8H (Unit 310)

Harper County, Kansas (Sandridge Energy) NAD27 / Grid

| Plot reference wellpath is Plan 1                               |                           |              |              |                        |                          |                             |                |
|-----------------------------------------------------------------|---------------------------|--------------|--------------|------------------------|--------------------------|-----------------------------|----------------|
| True vertical depths are referenced to Unit 310 (RKB)           |                           |              | Gri          | id System:             | NAD27 / Lambert Kansas S | P, Southern Zone (1502), US | feet           |
| Measured depths are referenced to Unit 310 (RKB)                |                           |              | No           | rth Referer            | nce: Grid north          |                             |                |
| Unit 310 (RKB) to Mean Sea Level: 1304 feet                     |                           |              | Sc           | ale: True d            | istance                  |                             |                |
| Mean Sea Level to Mud line (At Slot: Myra 34                    | 06 1-8H (Unit 310)): -128 | 9 feet       | De           | pths are in            | feet                     |                             |                |
| Coordinates are in feet referenced to Slot                      |                           |              | Cn           | eated by: b            | roomarl on 3/6/2013      |                             |                |
|                                                                 |                           | Loca         | ation Infor  | mation                 | 1                        |                             |                |
| Facilit                                                         | / Name                    |              | Grid East (L | JS ft)                 | Grid North (US ft)       | Latitude                    | Longitude      |
| Myra 3406 1-8                                                   | 1 Sec 8-34S-6W            |              | 2145976.0    | 000                    | 156396.000               | 37°05'42.391"N              | 97°59'58.353"W |
| Slot                                                            | Local N (ft)              | Local E (ft) | Grid East (L | JS ft)                 | Grid North (US ft)       | Latitude                    | Longitude      |
| Myra 3406 1-8H (Unit 310)                                       | 0.00                      | 0.00         | 2145976.0    | 2145976.000 156396.000 |                          | 37°05'42.391'N              | 97°59′58.353′W |
| Unit 310 (RKB) to Mud line (At Slot: Myr                        | a 3406 1-8H (Unit 310     | 0))          |              |                        |                          | 15ft                        |                |
| Mean Sea Level to Mud line (At Stot: Myra 3406 1-8H (Unit 310)) |                           |              |              |                        | -1289ft                  |                             |                |
| Unit 310 (RKB) to Mean Sea Level                                |                           |              |              |                        | 1304ft                   |                             |                |

### Sandridge Myra 3406 1-8H (Unit 310)\_Final Surveys.

Page 1 of 5

| REFERENCE WELLPATH IDENTIFICATION |                                                       |          |                                  |  |  |  |
|-----------------------------------|-------------------------------------------------------|----------|----------------------------------|--|--|--|
| Operator                          | Sandridge Energy                                      | Slot     | Myra 3406 1-8H (Unit 310)        |  |  |  |
| Area                              | Kansas                                                | Well     | SL (240 FSL, 660 FWL)            |  |  |  |
| Field                             | Harper County, Kansas (Sandridge Energy) NAD27 / Grid | Wellbore | Myra 3406 1-8H (Unit 310) Actual |  |  |  |
| Facility                          | Myra 3406 1-8H Sec 8-34S-6W                           |          |                                  |  |  |  |

| WELLPATH DATU            | M                 |                                                                |                   |
|--------------------------|-------------------|----------------------------------------------------------------|-------------------|
| Calculation method       | Minimum curvature | Unit 310 (RKB) to Facility Vertical Datum                      | 15.00ft           |
| Horizontal Reference Pt  | Slot              | Unit 310 (RKB) to Mean Sea Level                               | 1304.00ft         |
| Vertical Reference Pt    | Unit 310 (RKB)    | Unit 310 (RKB) to Mud Line at Slot (Myra 3406 1-8H (Unit 310)) | 15.00ft           |
| MD Reference Pt          | Unit 310 (RKB)    | Section Origin                                                 | N 0.00, E 0.00 ft |
| Field Vertical Reference | Mean Sea Level    | Section Azimuth                                                | 359.26°           |