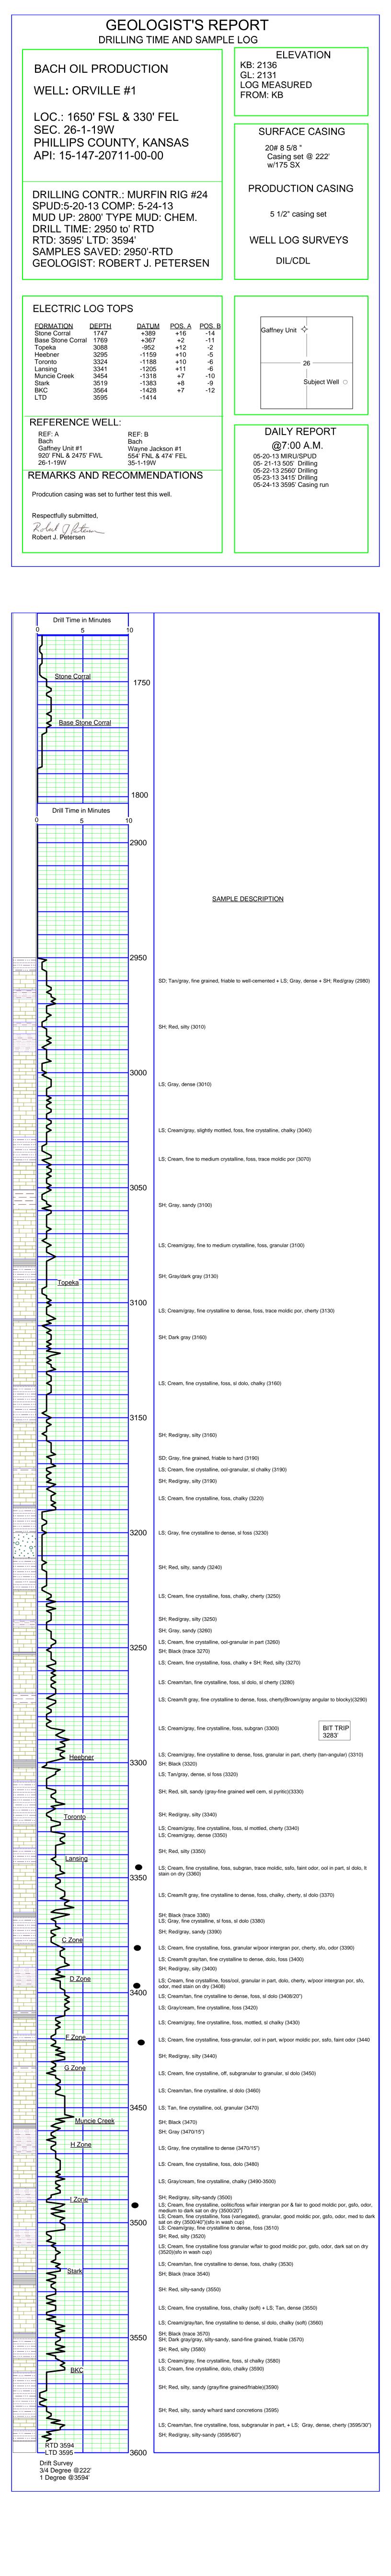

#### Tops

| Name              | Тор  | Datum |
|-------------------|------|-------|
| Stone Corral      | 1747 | +389  |
| Base Stone Corral | 1769 | +367  |
| Topeka            | 3088 | -952  |
| Heebner           | 3295 | -1159 |
| Toronto           | 3324 | -1188 |
| Lansing           | 3341 | -1205 |
| Muncie Creek      | 3454 | -1318 |
| Stark             | 3519 | -1383 |
| ВКС               | 3564 | -1428 |
| LTD               | 3595 | -1459 |