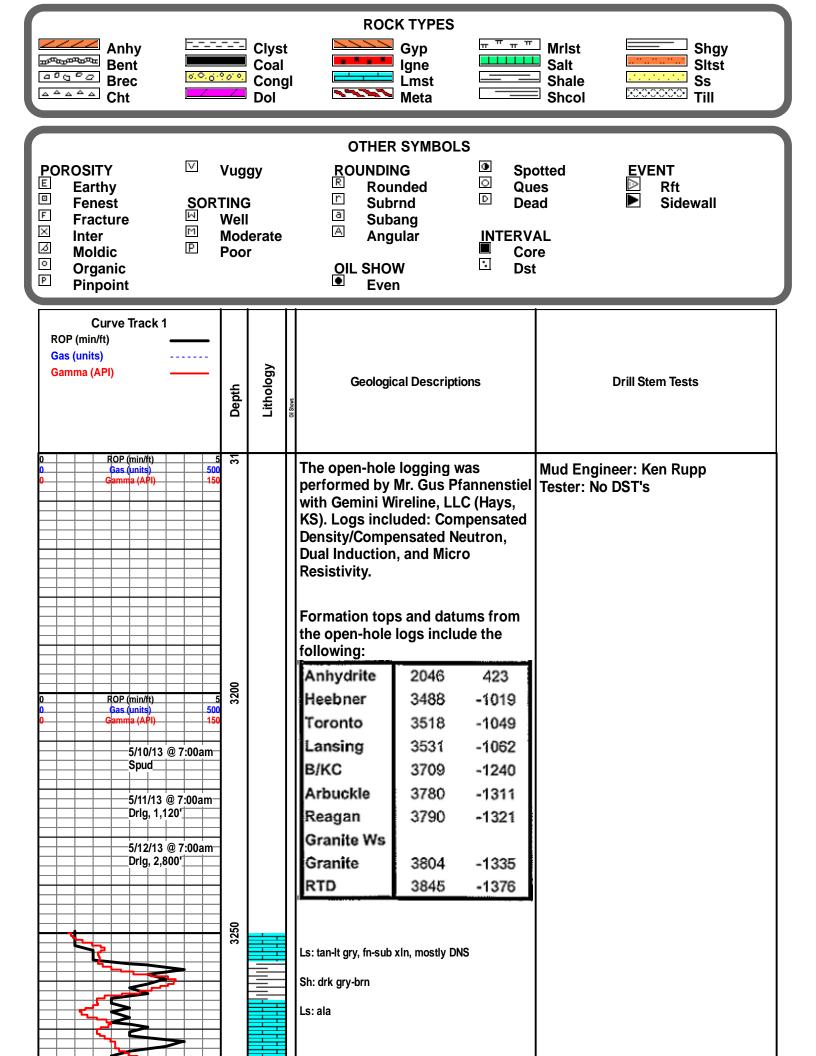

### Tops

| Name      | Тор   | Datum   |
|-----------|-------|---------|
| Anhydrite | 2046' | (423)   |
| Heebner   | 3488' | (-1019) |
| Toronto   | 3518' | (-1049) |
| Lansing   | 3531' | (-1062) |
| Base/KC   | 3709' | (-1240) |
| Arbuckle  | 3780' | (-1311) |
| Reagan    | 3790' | (-1321) |
| Granite   | 3804' | (-1335) |
| L.T.D.    | 3845' | (-1376) |