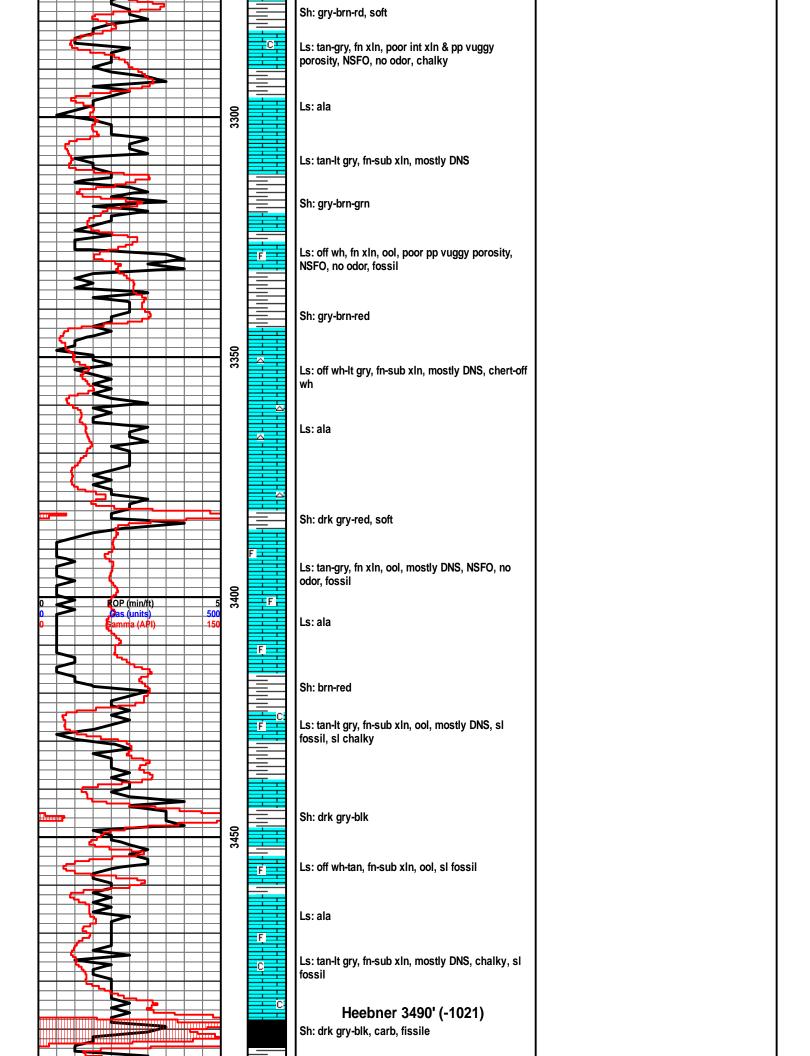

### Tops

| Name      | Тор   | Datum   |
|-----------|-------|---------|
| Anhydrite | 2046' | (423)   |
| Heebner   | 3488' | (-1019) |
| Toronto   | 3518' | (-1049) |
| Lansing   | 3531' | (-1062) |
| Base/KC   | 3709' | (-1240) |
| Arbuckle  | 3780' | (-1311) |
| Reagan    | 3790' | (-1321) |
| Granite   | 3804' | (-1335) |
| L.T.D.    | 3845' | (-1376) |