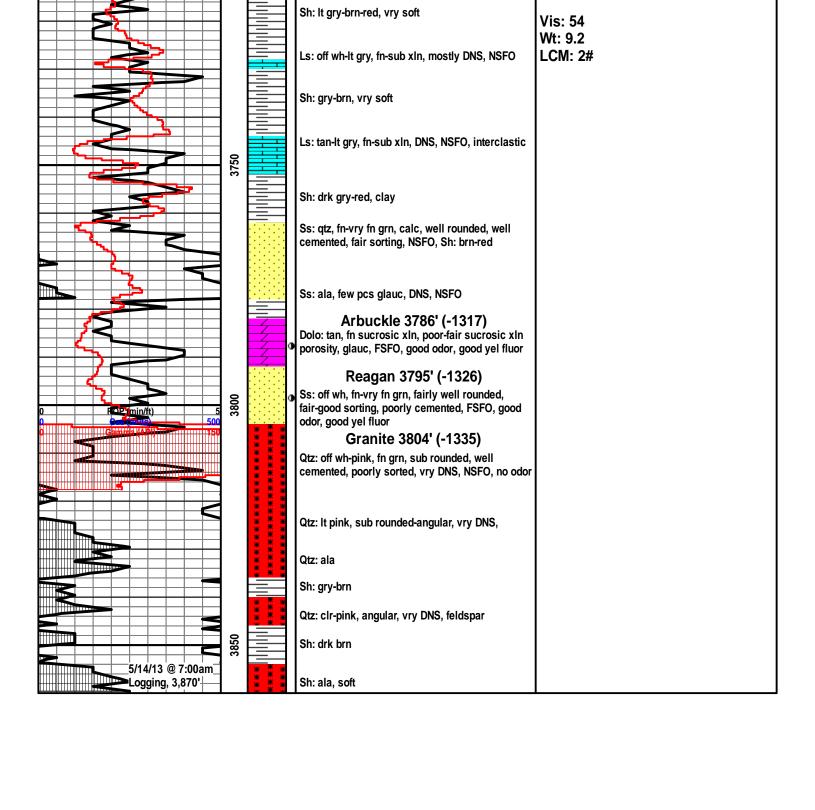

### Tops

| Name      | Тор   | Datum   |
|-----------|-------|---------|
| Anhydrite | 2046' | (423)   |
| Heebner   | 3488' | (-1019) |
| Toronto   | 3518' | (-1049) |
| Lansing   | 3531' | (-1062) |
| Base/KC   | 3709' | (-1240) |
| Arbuckle  | 3780' | (-1311) |
| Reagan    | 3790' | (-1321) |
| Granite   | 3804' | (-1335) |
| L.T.D.    | 3845' | (-1376) |