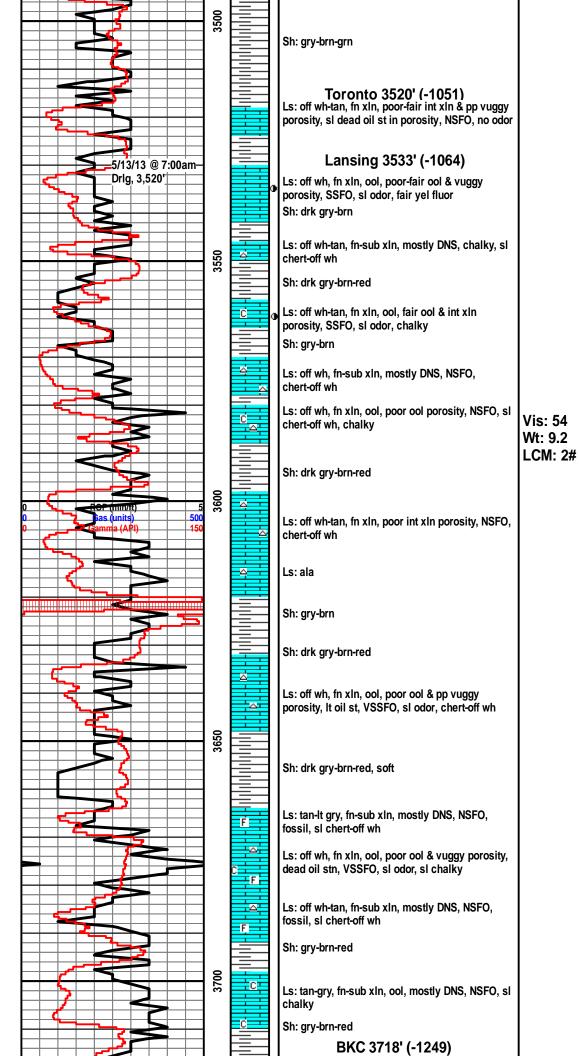

### Tops

| Name      | Тор   | Datum   |
|-----------|-------|---------|
| Anhydrite | 2046' | (423)   |
| Heebner   | 3488' | (-1019) |
| Toronto   | 3518' | (-1049) |
| Lansing   | 3531' | (-1062) |
| Base/KC   | 3709' | (-1240) |
| Arbuckle  | 3780' | (-1311) |
| Reagan    | 3790' | (-1321) |
| Granite   | 3804' | (-1335) |
| L.T.D.    | 3845' | (-1376) |