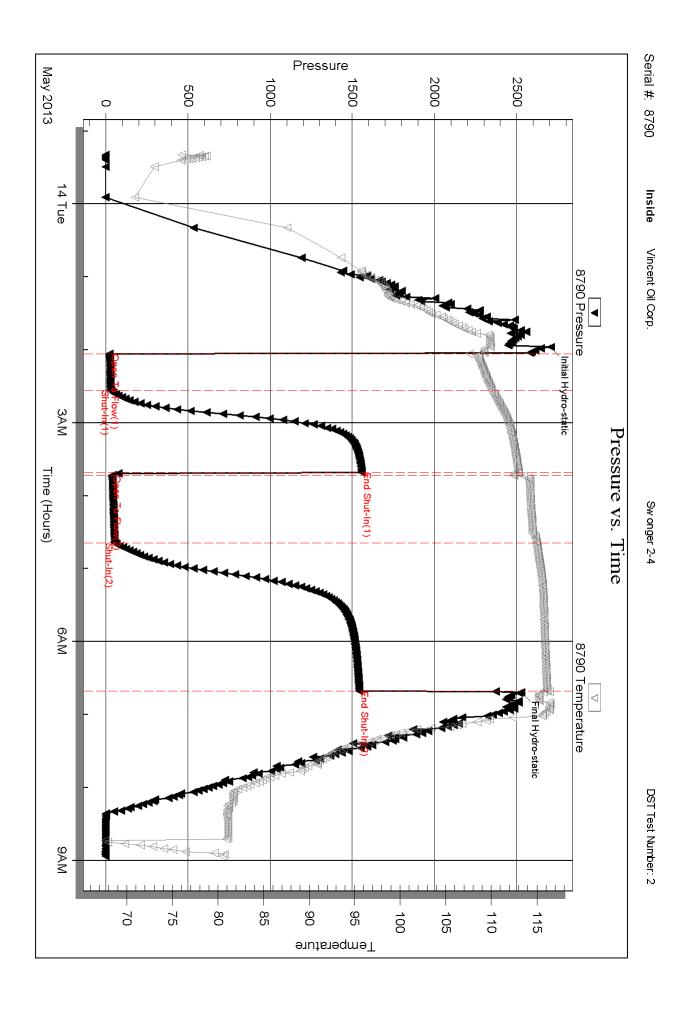

Page Two

| Operator Name:                                                 |                                                |                                 |                                  | Lease N                     | Name: _                |                                     |                           | Well #:           |                         |           |
|----------------------------------------------------------------|------------------------------------------------|---------------------------------|----------------------------------|-----------------------------|------------------------|-------------------------------------|---------------------------|-------------------|-------------------------|-----------|
| Sec Twp                                                        | S. R                                           | East                            | West                             | County                      | :                      |                                     |                           |                   |                         |           |
| INSTRUCTIONS: Shopen and closed, flow and flow rates if gas to | ring and shut-in pres<br>o surface test, along | sures, whethe<br>with final cha | er shut-in pre<br>art(s). Attach | essure reac<br>n extra shee | hed stati<br>t if more | c level, hydrosta<br>space is neede | itic pressures, bot<br>d. | tom hole temp     | erature, fluid re       | ecovery,  |
| Final Radioactivity Lo files must be submitte                  |                                                |                                 |                                  |                             |                        | ogs must be ema                     | ailed to kcc-well-lo      | gs@kcc.ks.go      | v. Digital electr       | ronic log |
| Drill Stem Tests Taker<br>(Attach Additional                   |                                                | Yes                             | ☐ No                             |                             |                        |                                     | on (Top), Depth ar        |                   | Sampl                   |           |
| Samples Sent to Geo                                            | logical Survey                                 | Yes                             | □No                              |                             | Nam                    | е                                   |                           | Тор               | Datum                   | 1         |
| Cores Taken<br>Electric Log Run                                |                                                | ☐ Yes<br>☐ Yes                  | ☐ No<br>☐ No                     |                             |                        |                                     |                           |                   |                         |           |
| List All E. Logs Run:                                          |                                                |                                 |                                  |                             |                        |                                     |                           |                   |                         |           |
|                                                                |                                                |                                 |                                  | RECORD                      | Ne                     |                                     |                           |                   |                         |           |
|                                                                | 2                                              | 1                               |                                  |                             |                        | ermediate, product                  |                           | T                 | I                       |           |
| Purpose of String                                              | Size Hole<br>Drilled                           |                                 | Casing<br>n O.D.)                | Weig<br>Lbs. /              |                        | Setting<br>Depth                    | Type of<br>Cement         | # Sacks<br>Used   | Type and Pe<br>Additive |           |
|                                                                |                                                |                                 |                                  |                             |                        |                                     |                           |                   |                         |           |
|                                                                |                                                |                                 |                                  |                             |                        |                                     |                           |                   |                         |           |
|                                                                |                                                |                                 |                                  |                             |                        |                                     |                           |                   |                         |           |
|                                                                |                                                |                                 |                                  |                             |                        |                                     |                           |                   |                         |           |
|                                                                |                                                |                                 | ADDITIONAL                       | CEMENTIN                    | NG / SQL               | JEEZE RECORD                        |                           |                   |                         |           |
| Purpose:                                                       | Depth<br>Top Bottom                            | Type of                         | Cement                           | # Sacks                     | Used                   |                                     | Type and F                | ercent Additives  |                         |           |
| Perforate Protect Casing                                       | 100 20111111                                   |                                 |                                  |                             |                        |                                     |                           |                   |                         |           |
| Plug Back TD<br>Plug Off Zone                                  |                                                |                                 |                                  |                             |                        |                                     |                           |                   |                         |           |
| 1 lug 0 li 20 lio                                              |                                                |                                 |                                  |                             |                        |                                     |                           |                   |                         |           |
| Did you perform a hydrau                                       | ulic fracturing treatment                      | on this well?                   |                                  |                             |                        | Yes                                 | No (If No, ski            | ip questions 2 ar | nd 3)                   |           |
| Does the volume of the t                                       |                                                |                                 |                                  |                             |                        |                                     | = :                       | p question 3)     |                         |           |
| Was the hydraulic fractur                                      | ring treatment information                     | on submitted to                 | the chemical                     | disclosure re               | gistry?                | Yes                                 | No (If No, fill           | out Page Three    | of the ACO-1)           |           |
| Shots Per Foot                                                 |                                                | ION RECORD<br>Footage of Eac    |                                  |                             |                        |                                     | cture, Shot, Cement       |                   |                         | epth      |
|                                                                | open,                                          |                                 |                                  |                             |                        | ,,                                  |                           |                   |                         |           |
|                                                                |                                                |                                 |                                  |                             |                        |                                     |                           |                   |                         |           |
|                                                                |                                                |                                 |                                  |                             |                        |                                     |                           |                   |                         |           |
|                                                                |                                                |                                 |                                  |                             |                        |                                     |                           |                   |                         |           |
|                                                                |                                                |                                 |                                  |                             |                        |                                     |                           |                   |                         |           |
|                                                                |                                                |                                 |                                  |                             |                        |                                     |                           |                   |                         |           |
| TUBING RECORD:                                                 | Size:                                          | Set At:                         |                                  | Packer A                    | t:                     | Liner Run:                          |                           |                   |                         |           |
|                                                                |                                                |                                 |                                  |                             |                        |                                     | Yes No                    |                   |                         |           |
| Date of First, Resumed                                         | Production, SWD or Ef                          | NHR.   F                        | Producing Met                    | hod:<br>Pumpin              | a                      | Gas Lift 0                          | Other (Explain)           |                   |                         |           |
| Estimated Production<br>Per 24 Hours                           | Oil                                            | Bbls.                           | Gas                              | Mcf                         | Wat                    |                                     |                           | Gas-Oil Ratio     | Gra                     | avity     |
|                                                                | 1                                              |                                 |                                  |                             |                        |                                     |                           |                   |                         |           |
|                                                                | ON OF GAS:                                     |                                 | en Hole                          | METHOD OF                   |                        |                                     | mmingled                  | PRODUCTION        | ON INTERVAL:            | ļ         |
| Vented Solo                                                    | I Used on Lease bmit ACO-18.)                  |                                 | en noie _                        | Perf.                       | (Submit                |                                     | mmingled<br>mit ACO-4)    |                   |                         |           |