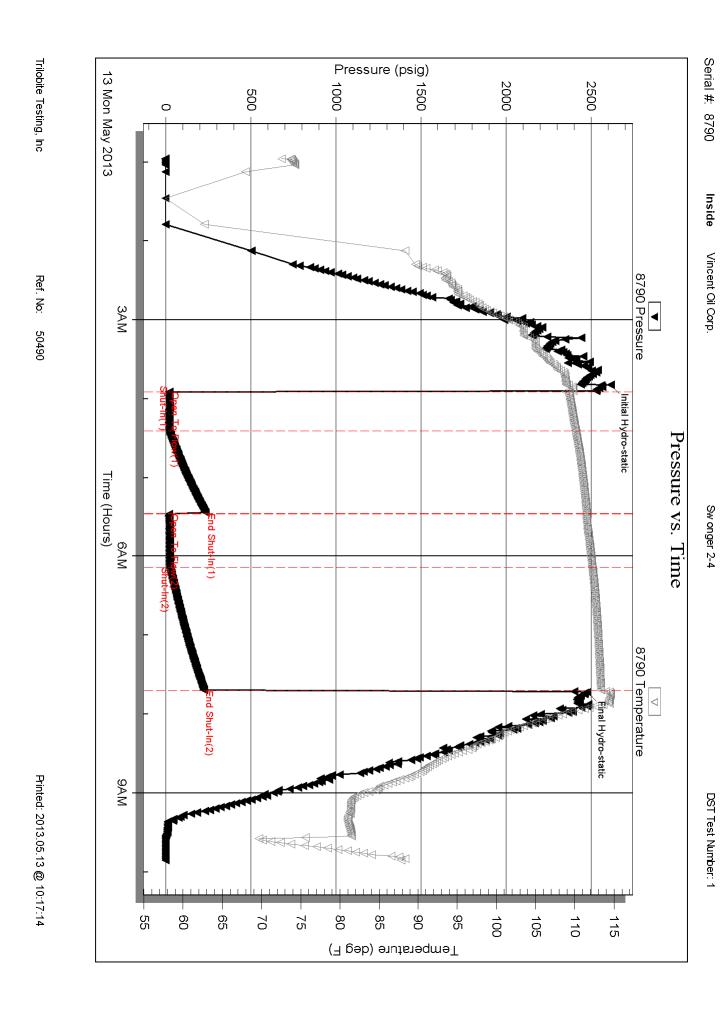

Page Two

| Operator Name:                                                 |                                                |                                 |                                  | Lease N                     | Name: _                |                                     |                           | Well #:           |                         |           |
|----------------------------------------------------------------|------------------------------------------------|---------------------------------|----------------------------------|-----------------------------|------------------------|-------------------------------------|---------------------------|-------------------|-------------------------|-----------|
| Sec Twp                                                        | S. R                                           | East                            | West                             | County                      | :                      |                                     |                           |                   |                         |           |
| INSTRUCTIONS: Shopen and closed, flow and flow rates if gas to | ring and shut-in pres<br>o surface test, along | sures, whethe<br>with final cha | er shut-in pre<br>art(s). Attach | essure reac<br>n extra shee | hed stati<br>t if more | c level, hydrosta<br>space is neede | itic pressures, bot<br>d. | tom hole temp     | erature, fluid re       | ecovery,  |
| Final Radioactivity Lo files must be submitte                  |                                                |                                 |                                  |                             |                        | ogs must be ema                     | ailed to kcc-well-lo      | gs@kcc.ks.go      | v. Digital electr       | ronic log |
| Drill Stem Tests Taker<br>(Attach Additional                   |                                                | Yes                             | ☐ No                             |                             |                        |                                     | on (Top), Depth ar        |                   | Sampl                   |           |
| Samples Sent to Geo                                            | logical Survey                                 | Yes                             | □No                              |                             | Nam                    | е                                   |                           | Тор               | Datum                   | 1         |
| Cores Taken<br>Electric Log Run                                |                                                | ☐ Yes<br>☐ Yes                  | ☐ No<br>☐ No                     |                             |                        |                                     |                           |                   |                         |           |
| List All E. Logs Run:                                          |                                                |                                 |                                  |                             |                        |                                     |                           |                   |                         |           |
|                                                                |                                                |                                 |                                  | RECORD                      | Ne                     |                                     |                           |                   |                         |           |
|                                                                | 2                                              | 1                               |                                  |                             |                        | ermediate, product                  |                           | T                 | I                       |           |
| Purpose of String                                              | Size Hole<br>Drilled                           |                                 | Casing<br>n O.D.)                | Weig<br>Lbs. /              |                        | Setting<br>Depth                    | Type of<br>Cement         | # Sacks<br>Used   | Type and Pe<br>Additive |           |
|                                                                |                                                |                                 |                                  |                             |                        |                                     |                           |                   |                         |           |
|                                                                |                                                |                                 |                                  |                             |                        |                                     |                           |                   |                         |           |
|                                                                |                                                |                                 |                                  |                             |                        |                                     |                           |                   |                         |           |
|                                                                |                                                |                                 |                                  |                             |                        |                                     |                           |                   |                         |           |
|                                                                |                                                |                                 | ADDITIONAL                       | CEMENTIN                    | NG / SQL               | JEEZE RECORD                        |                           |                   |                         |           |
| Purpose:                                                       | Depth<br>Top Bottom                            | Type of                         | Cement                           | # Sacks                     | Used                   |                                     | Type and F                | ercent Additives  |                         |           |
| Perforate Protect Casing                                       | 100 20111111                                   |                                 |                                  |                             |                        |                                     |                           |                   |                         |           |
| Plug Back TD<br>Plug Off Zone                                  |                                                |                                 |                                  |                             |                        |                                     |                           |                   |                         |           |
| 1 lug 0 li 20 lio                                              |                                                |                                 |                                  |                             |                        |                                     |                           |                   |                         |           |
| Did you perform a hydrau                                       | ulic fracturing treatment                      | on this well?                   |                                  |                             |                        | Yes                                 | No (If No, ski            | ip questions 2 ar | nd 3)                   |           |
| Does the volume of the t                                       |                                                |                                 |                                  |                             |                        |                                     | = :                       | p question 3)     |                         |           |
| Was the hydraulic fractur                                      | ring treatment information                     | on submitted to                 | the chemical                     | disclosure re               | gistry?                | Yes                                 | No (If No, fill           | out Page Three    | of the ACO-1)           |           |
| Shots Per Foot                                                 |                                                | ION RECORD<br>Footage of Eac    |                                  |                             |                        |                                     | cture, Shot, Cement       |                   |                         | epth      |
|                                                                | open,                                          |                                 |                                  |                             |                        | ,,                                  |                           |                   |                         |           |
|                                                                |                                                |                                 |                                  |                             |                        |                                     |                           |                   |                         |           |
|                                                                |                                                |                                 |                                  |                             |                        |                                     |                           |                   |                         |           |
|                                                                |                                                |                                 |                                  |                             |                        |                                     |                           |                   |                         |           |
|                                                                |                                                |                                 |                                  |                             |                        |                                     |                           |                   |                         |           |
|                                                                |                                                |                                 |                                  |                             |                        |                                     |                           |                   |                         |           |
| TUBING RECORD:                                                 | Size:                                          | Set At:                         |                                  | Packer A                    | t:                     | Liner Run:                          |                           |                   |                         |           |
|                                                                |                                                |                                 |                                  |                             |                        |                                     | Yes No                    |                   |                         |           |
| Date of First, Resumed                                         | Production, SWD or Ef                          | NHR.   F                        | Producing Met                    | hod:<br>Pumpin              | a                      | Gas Lift 0                          | Other (Explain)           |                   |                         |           |
| Estimated Production<br>Per 24 Hours                           | Oil                                            | Bbls.                           | Gas                              | Mcf                         | Wat                    |                                     |                           | Gas-Oil Ratio     | Gra                     | avity     |
|                                                                | 1                                              |                                 |                                  |                             |                        |                                     |                           |                   |                         |           |
|                                                                | ON OF GAS:                                     |                                 | en Hole                          | METHOD OF                   |                        |                                     | mmingled                  | PRODUCTION        | ON INTERVAL:            | ļ         |
| Vented Solo                                                    | I Used on Lease bmit ACO-18.)                  |                                 | en noie _                        | Perf.                       | (Submit                |                                     | mmingled<br>mit ACO-4)    |                   |                         |           |