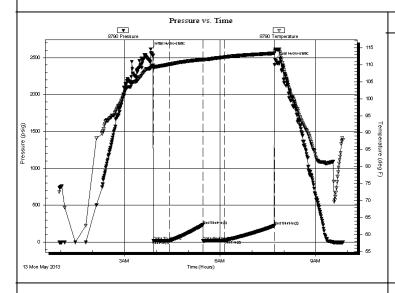

Page Two

| Operator Name:                                                 |                                                |                                 |                                  | Lease N                     | Name: _                |                                     |                           | Well #:           |                         |           |
|----------------------------------------------------------------|------------------------------------------------|---------------------------------|----------------------------------|-----------------------------|------------------------|-------------------------------------|---------------------------|-------------------|-------------------------|-----------|
| Sec Twp                                                        | S. R                                           | East                            | West                             | County                      | :                      |                                     |                           |                   |                         |           |
| INSTRUCTIONS: Shopen and closed, flow and flow rates if gas to | ring and shut-in pres<br>o surface test, along | sures, whethe<br>with final cha | er shut-in pre<br>art(s). Attach | essure reac<br>n extra shee | hed stati<br>t if more | c level, hydrosta<br>space is neede | itic pressures, bot<br>d. | tom hole temp     | erature, fluid re       | ecovery,  |
| Final Radioactivity Lo files must be submitte                  |                                                |                                 |                                  |                             |                        | ogs must be ema                     | ailed to kcc-well-lo      | gs@kcc.ks.go      | v. Digital electr       | ronic log |
| Drill Stem Tests Taker<br>(Attach Additional                   |                                                | Yes                             | ☐ No                             |                             |                        |                                     | on (Top), Depth ar        |                   | Sampl                   |           |
| Samples Sent to Geo                                            | logical Survey                                 | Yes                             | □No                              |                             | Nam                    | е                                   |                           | Тор               | Datum                   | 1         |
| Cores Taken<br>Electric Log Run                                |                                                | ☐ Yes<br>☐ Yes                  | ☐ No<br>☐ No                     |                             |                        |                                     |                           |                   |                         |           |
| List All E. Logs Run:                                          |                                                |                                 |                                  |                             |                        |                                     |                           |                   |                         |           |
|                                                                |                                                |                                 |                                  | RECORD                      | Ne                     |                                     |                           |                   |                         |           |
|                                                                | 2                                              | 1                               |                                  |                             |                        | ermediate, product                  |                           | T                 | I                       |           |
| Purpose of String                                              | Size Hole<br>Drilled                           |                                 | Casing<br>n O.D.)                | Weig<br>Lbs. /              |                        | Setting<br>Depth                    | Type of<br>Cement         | # Sacks<br>Used   | Type and Pe<br>Additive |           |
|                                                                |                                                |                                 |                                  |                             |                        |                                     |                           |                   |                         |           |
|                                                                |                                                |                                 |                                  |                             |                        |                                     |                           |                   |                         |           |
|                                                                |                                                |                                 |                                  |                             |                        |                                     |                           |                   |                         |           |
|                                                                |                                                |                                 |                                  |                             |                        |                                     |                           |                   |                         |           |
|                                                                |                                                |                                 | ADDITIONAL                       | CEMENTIN                    | NG / SQL               | JEEZE RECORD                        |                           |                   |                         |           |
| Purpose:                                                       | Depth<br>Top Bottom                            | Type of                         | Cement                           | # Sacks                     | Used                   |                                     | Type and F                | ercent Additives  |                         |           |
| Perforate Protect Casing                                       | 100 20111111                                   |                                 |                                  |                             |                        |                                     |                           |                   |                         |           |
| Plug Back TD<br>Plug Off Zone                                  |                                                |                                 |                                  |                             |                        |                                     |                           |                   |                         |           |
| 1 lug 0 li 20 lio                                              |                                                |                                 |                                  |                             |                        |                                     |                           |                   |                         |           |
| Did you perform a hydrau                                       | ulic fracturing treatment                      | on this well?                   |                                  |                             |                        | Yes                                 | No (If No, ski            | ip questions 2 ar | nd 3)                   |           |
| Does the volume of the t                                       |                                                |                                 |                                  |                             |                        |                                     | = :                       | p question 3)     |                         |           |
| Was the hydraulic fractur                                      | ring treatment information                     | on submitted to                 | the chemical                     | disclosure re               | gistry?                | Yes                                 | No (If No, fill           | out Page Three    | of the ACO-1)           |           |
| Shots Per Foot                                                 |                                                | ION RECORD<br>Footage of Eac    |                                  |                             |                        |                                     | cture, Shot, Cement       |                   |                         | epth      |
|                                                                | open,                                          |                                 |                                  |                             |                        | ,,                                  |                           |                   |                         |           |
|                                                                |                                                |                                 |                                  |                             |                        |                                     |                           |                   |                         |           |
|                                                                |                                                |                                 |                                  |                             |                        |                                     |                           |                   |                         |           |
|                                                                |                                                |                                 |                                  |                             |                        |                                     |                           |                   |                         |           |
|                                                                |                                                |                                 |                                  |                             |                        |                                     |                           |                   |                         |           |
|                                                                |                                                |                                 |                                  |                             |                        |                                     |                           |                   |                         |           |
| TUBING RECORD:                                                 | Size:                                          | Set At:                         |                                  | Packer A                    | t:                     | Liner Run:                          |                           |                   |                         |           |
|                                                                |                                                |                                 |                                  |                             |                        |                                     | Yes No                    |                   |                         |           |
| Date of First, Resumed                                         | Production, SWD or Ef                          | NHR.   F                        | Producing Met                    | hod:<br>Pumpin              | a                      | Gas Lift 0                          | Other (Explain)           |                   |                         |           |
| Estimated Production<br>Per 24 Hours                           | Oil                                            | Bbls.                           | Gas                              | Mcf                         | Wat                    |                                     |                           | Gas-Oil Ratio     | Gra                     | avity     |
|                                                                | 1                                              |                                 |                                  |                             |                        |                                     |                           |                   |                         |           |
|                                                                | ON OF GAS:                                     |                                 | en Hole                          | METHOD OF                   |                        |                                     | mmingled                  | PRODUCTION        | ON INTERVAL:            | ļ         |
| Vented Solo                                                    | I Used on Lease bmit ACO-18.)                  |                                 | en noie _                        | Perf.                       | (Submit                |                                     | mmingled<br>mit ACO-4)    |                   |                         |           |