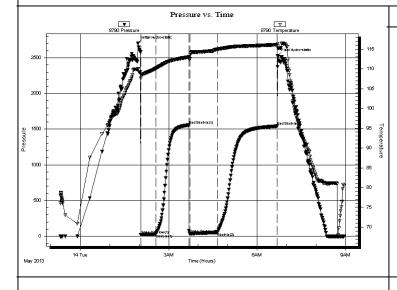

Page Two

| Operator Name:                                                 |                                                |                                 |                                  | Lease N                     | Name: _                |                                     |                           | Well #:           |                         |           |
|----------------------------------------------------------------|------------------------------------------------|---------------------------------|----------------------------------|-----------------------------|------------------------|-------------------------------------|---------------------------|-------------------|-------------------------|-----------|
| Sec Twp                                                        | S. R                                           | East                            | West                             | County                      | :                      |                                     |                           |                   |                         |           |
| INSTRUCTIONS: Shopen and closed, flow and flow rates if gas to | ring and shut-in pres<br>o surface test, along | sures, whethe<br>with final cha | er shut-in pre<br>art(s). Attach | essure reac<br>n extra shee | hed stati<br>t if more | c level, hydrosta<br>space is neede | itic pressures, bot<br>d. | tom hole temp     | erature, fluid re       | ecovery,  |
| Final Radioactivity Lo files must be submitte                  |                                                |                                 |                                  |                             |                        | ogs must be ema                     | ailed to kcc-well-lo      | gs@kcc.ks.go      | v. Digital electr       | ronic log |
| Drill Stem Tests Taker<br>(Attach Additional                   |                                                | Yes                             | ☐ No                             |                             |                        |                                     | on (Top), Depth ar        |                   | Sampl                   |           |
| Samples Sent to Geo                                            | logical Survey                                 | Yes                             | □No                              |                             | Nam                    | е                                   |                           | Тор               | Datum                   | 1         |
| Cores Taken<br>Electric Log Run                                |                                                | ☐ Yes<br>☐ Yes                  | ☐ No<br>☐ No                     |                             |                        |                                     |                           |                   |                         |           |
| List All E. Logs Run:                                          |                                                |                                 |                                  |                             |                        |                                     |                           |                   |                         |           |
|                                                                |                                                |                                 |                                  | RECORD                      | Ne                     |                                     |                           |                   |                         |           |
|                                                                | 2                                              | 1                               |                                  |                             |                        | ermediate, product                  |                           | T                 | I                       |           |
| Purpose of String                                              | Size Hole<br>Drilled                           |                                 | Casing<br>n O.D.)                | Weig<br>Lbs. /              |                        | Setting<br>Depth                    | Type of<br>Cement         | # Sacks<br>Used   | Type and Pe<br>Additive |           |
|                                                                |                                                |                                 |                                  |                             |                        |                                     |                           |                   |                         |           |
|                                                                |                                                |                                 |                                  |                             |                        |                                     |                           |                   |                         |           |
|                                                                |                                                |                                 |                                  |                             |                        |                                     |                           |                   |                         |           |
|                                                                |                                                |                                 |                                  |                             |                        |                                     |                           |                   |                         |           |
|                                                                |                                                |                                 | ADDITIONAL                       | CEMENTIN                    | NG / SQL               | JEEZE RECORD                        |                           |                   |                         |           |
| Purpose:                                                       | Depth<br>Top Bottom                            | Type of                         | Cement                           | # Sacks                     | Used                   |                                     | Type and F                | ercent Additives  |                         |           |
| Perforate Protect Casing                                       | 100 20111111                                   |                                 |                                  |                             |                        |                                     |                           |                   |                         |           |
| Plug Back TD<br>Plug Off Zone                                  |                                                |                                 |                                  |                             |                        |                                     |                           |                   |                         |           |
| 1 lug 0 li 20 lio                                              |                                                |                                 |                                  |                             |                        |                                     |                           |                   |                         |           |
| Did you perform a hydrau                                       | ulic fracturing treatment                      | on this well?                   |                                  |                             |                        | Yes                                 | No (If No, ski            | ip questions 2 ar | nd 3)                   |           |
| Does the volume of the t                                       |                                                |                                 |                                  |                             |                        |                                     | = :                       | p question 3)     |                         |           |
| Was the hydraulic fractur                                      | ring treatment information                     | on submitted to                 | the chemical                     | disclosure re               | gistry?                | Yes                                 | No (If No, fill           | out Page Three    | of the ACO-1)           |           |
| Shots Per Foot                                                 |                                                | ION RECORD<br>Footage of Eac    |                                  |                             |                        |                                     | cture, Shot, Cement       |                   |                         | epth      |
|                                                                | open,                                          |                                 |                                  |                             |                        | ,,                                  |                           |                   |                         |           |
|                                                                |                                                |                                 |                                  |                             |                        |                                     |                           |                   |                         |           |
|                                                                |                                                |                                 |                                  |                             |                        |                                     |                           |                   |                         |           |
|                                                                |                                                |                                 |                                  |                             |                        |                                     |                           |                   |                         |           |
|                                                                |                                                |                                 |                                  |                             |                        |                                     |                           |                   |                         |           |
|                                                                |                                                |                                 |                                  |                             |                        |                                     |                           |                   |                         |           |
| TUBING RECORD:                                                 | Size:                                          | Set At:                         |                                  | Packer A                    | t:                     | Liner Run:                          |                           |                   |                         |           |
|                                                                |                                                |                                 |                                  |                             |                        |                                     | Yes No                    |                   |                         |           |
| Date of First, Resumed                                         | Production, SWD or Ef                          | NHR.   F                        | Producing Met                    | hod:<br>Pumpin              | a                      | Gas Lift 0                          | Other (Explain)           |                   |                         |           |
| Estimated Production<br>Per 24 Hours                           | Oil                                            | Bbls.                           | Gas                              | Mcf                         | Wat                    |                                     |                           | Gas-Oil Ratio     | Gra                     | avity     |
|                                                                | 1                                              |                                 |                                  |                             |                        |                                     |                           |                   |                         |           |
|                                                                | ON OF GAS:                                     |                                 | en Hole                          | METHOD OF                   |                        |                                     | mmingled                  | PRODUCTION        | ON INTERVAL:            | ļ         |
| Vented Solo                                                    | I Used on Lease bmit ACO-18.)                  |                                 | en noie _                        | Perf.                       | (Submit                |                                     | mmingled<br>mit ACO-4)    |                   |                         |           |